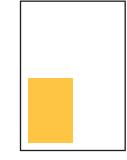

### ADVERT DIMENSIONS - A4 (210 X 297MM)

**% PAGE** 87.5mm x 59mm

**1⁄4 PAGE** 87.5mm × 128mm

**½ PAGE** 185mm × 128mm

FULL PAGE 210mm × 297mm +3mm Bleed on all edges (216mm × 303mm)