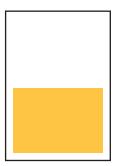

### ADVERT DIMENSIONS - A4 (210 X 297MM)

**% PAGE** 87.5mm x 59mm

**1⁄4 PAGE** 87.5mm × 128mm

**½ PAGE** 185mm × 128mm

FULL PAGE 210mm × 297mm +3mm Bleed on all edges (216mm × 303mm)