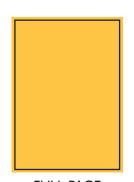

### ADVERT DIMENSIONS - A4 (210 X 297MM)

**% PAGE** 87.5mm x 59mm

**1⁄4 PAGE** 87.5mm × 128mm

**½ PAGE** 185mm × 128mm

FULL PAGE 210mm × 297mm +3mm Bleed on all edges (216mm × 303mm)

#### MARGINS & BLEED

BLEED 3mm Full page artwork must be supplied 10mm MARGIN with 3mm of bleed on all edges. All important 10mm content should YOURLOGC be kept within a 10mm margin as illustrated here.