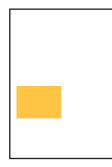

### ADVERT DIMENSIONS - A4 (210 X 297MM)

**% PAGE** 87.5mm x 59mm

**1⁄4 PAGE** 87.5mm × 128mm

**½ PAGE** 185mm × 128mm

FULL PAGE 210mm × 297mm +3mm Bleed on all edges (216mm × 303mm)