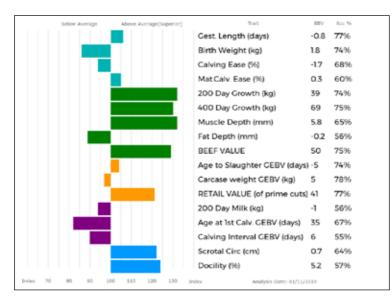

GRAHAMS OLIVETTE is one of the first daughters to be offered for sale by 40,000gns Grahams Lorenzo. This heifer has great style and character and would be an asset to any new or established herd.