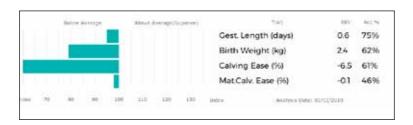

gd. FOURMIE 23-50-682-153

ggs. ARAMIS 23-06-906-520 ggd. TOMETTE 23-02-806-823

NO

Scanned

|          | Below Average | Above Average(Superi | r) Trait                      | 00V  | Acc % |
|----------|---------------|----------------------|-------------------------------|------|-------|
|          |               |                      | Gest. Length (days)           | -1.6 | 51%   |
|          |               |                      | Birth Weight (kg)             | 0.8  | 55%   |
|          |               |                      | Calving Ease (%)              | -0.2 | 55%   |
|          |               |                      | MatCalv. Ease (%)             | 0.3  | 38%   |
|          |               |                      | 200 Day Growth (kg)           | 23   | 72%   |
|          |               |                      | 400 Day Growth (kg)           | 47   | 73%   |
|          |               |                      | Muscle Depth (mm)             | 3.1  | 55%   |
|          |               |                      | Fat Depth (mm)                | 0.0  | 40%   |
|          |               |                      | BEEF VALUE                    | 38   | 71%   |
|          |               |                      | Age to Slaughter CEBV (days)  | -7   | 67%   |
|          |               |                      | Carcase weight GEBV (kg)      | 4    | 73%   |
|          |               | ī                    | RETAIL VALUE (of prime cuts)  | 20   | 72%   |
|          |               |                      | 200 Day Milk (kg)             | -1   | 37%   |
|          |               |                      | Age at 1st Calv. GEBV (days)  | 3    | 58%   |
|          |               |                      | Calving Interval GEBV (days)  | 9    | 43%   |
|          |               |                      | Scrotal Circ (cm)             | 0.2  | 56%   |
|          |               |                      | Docility (%)                  | 3.7  | 4196  |
| Index 70 | 80 90         | 100 110 120 19       | Index Analysis Cote: 01/11/20 | 29   |       |