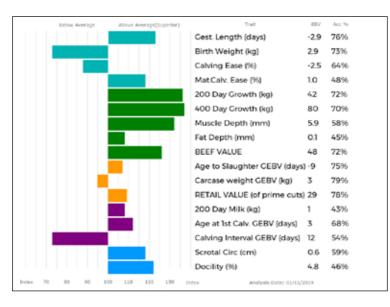

-|
| 100      | 168     |
| 200      | 284     |
| 300      | 404     |
| 400      | 0       |
| 500      | 0       |
| Scanned  | NO      |
|          |         |

Wilodge Lot

Dam

#### 69 WILODGE ONICA

Born 18/11/2018 WEY18-1649

Got by Al **Embryo Calf** 

Myostatin: NT821/Q204X Gen. Colour: Homozygous Red

UK 305117/301649

Polled: Homozygous Horned

gs. CLARAGH FRANCO RJT10-013 Sire \*GRAHAMS LORENZO GV15-882

gd. GRAHAMS COFFEE GV07-440

gs. POWERFUL IRISH IE121704080130 WILODGE LITTLEGEM WEY15-1446

gd. WILODGE DIAMANTE WEY08-020

WILODGE VANTASTIC WEY04-037 ggs.

HALTCLIFFE AVON RP05-014 ggd. MILLINGTON VASCULAR MRJ04-826

ggd. NITOUCHE 23-97-060-279

HALTCLIFFE DANCER RP08-753 ggd. CLONLARA VIXEN IE131837830040

WILODGE VANTASTIC WEY04-037 ggs.

ggd. WILODGE AMETHYST WEY05-025



| Adjusted | Wts(Kg) |
|----------|---------|
| 100      | 177     |
| 200      | 325     |
| 300      | 0       |
| 400      | 0       |
| 500      | 0       |
| Scanned  | NO      |

WILODGE ONICA is the first opportunity to purchase a Wilodge female with this gold star pedigree, who was also born unaided. The majority of her parentage requires no introduction, having already featured within Wilodge and numerous other herd's show and sale top highlights. For further information on Onica's maternal line, please refer to Wilodge Optimiss (Lot 52), other related herd sale entries are on Facebook Wilodge page.

Lot W Richardson & Son

#### 70 **MYSTYLE OPAL**

Sire

Born 20/11/2018 RMK18-1823

Got by Al **Natural Calf** 

Myostatin: Gen. Colour:

gs. GLENROCK VENTURA IE04-432 \*AMPERTAINE