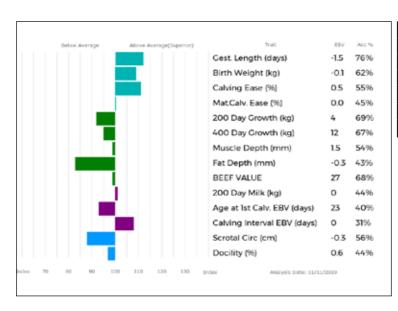

gd. FOURMIE 23-50-682-153

ggs. ARAMIS 23-06-906-520 ggd. TOMETTE 23-02-806-823

NO

Scanned

|          | Below Average | Above Average(Superi | r) Trait                      | 00V  | Acc % |
|----------|---------------|----------------------|-------------------------------|------|-------|
|          |               |                      | Gest. Length (days)           | -1.6 | 51%   |
|          |               |                      | Birth Weight (kg)             | 0.8  | 55%   |
|          |               |                      | Calving Ease (%)              | -0.2 | 55%   |
|          |               |                      | MatCalv. Ease (%)             | 0.3  | 38%   |
|          |               |                      | 200 Day Growth (kg)           | 23   | 72%   |
|          |               |                      | 400 Day Growth (kg)           | 47   | 73%   |
|          |               |                      | Muscle Depth (mm)             | 3.1  | 55%   |
|          |               |                      | Fat Depth (mm)                | 0.0  | 40%   |
|          |               |                      | BEEF VALUE                    | 38   | 71%   |
|          |               |                      | Age to Slaughter CEBV (days)  | -7   | 67%   |
|          |               |                      | Carcase weight GEBV (kg)      | 4    | 73%   |
|          |               | ī                    | RETAIL VALUE (of prime cuts)  | 20   | 72%   |
|          |               |                      | 200 Day Milk (kg)             | -1   | 37%   |
|          |               |                      | Age at 1st Calv. GEBV (days)  | 3    | 58%   |
|          |               |                      | Calving Interval GEBV (days)  | 9    | 43%   |
|          |               |                      | Scrotal Circ (cm)             | 0.2  | 56%   |
|          |               |                      | Docility (%)                  | 3.7  | 4196  |
| Index 70 | 80 90         | 100 110 120 19       | Index Analysis Cote: 01/11/20 | 29   |       |