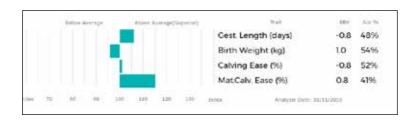

gd. FOURMIE 23-50-682-153

ggs. ARAMIS 23-06-906-520 ggd. TOMETTE 23-02-806-823

NO

Scanned

|          | Below Average | Above Average(Superi | r) Trait                      | 00V  | Acc % |
|----------|---------------|----------------------|-------------------------------|------|-------|
|          |               |                      | Gest. Length (days)           | -1.6 | 51%   |
|          |               |                      | Birth Weight (kg)             | 0.8  | 55%   |
|          |               |                      | Calving Ease (%)              | -0.2 | 55%   |
|          |               |                      | MatCalv. Ease (%)             | 0.3  | 38%   |
|          |               |                      | 200 Day Growth (kg)           | 23   | 72%   |
|          |               |                      | 400 Day Growth (kg)           | 47   | 73%   |
|          |               |                      | Muscle Depth (mm)             | 3.1  | 55%   |
|          |               |                      | Fat Depth (mm)                | 0.0  | 40%   |
|          |               |                      | BEEF VALUE                    | 38   | 71%   |
|          |               |                      | Age to Slaughter CEBV (days)  | -7   | 67%   |
|          |               |                      | Carcase weight GEBV (kg)      | 4    | 73%   |
|          |               | ī                    | RETAIL VALUE (of prime cuts)  | 20   | 72%   |
|          |               |                      | 200 Day Milk (kg)             | -1   | 37%   |
|          |               |                      | Age at 1st Calv. GEBV (days)  | 3    | 58%   |
|          |               |                      | Calving Interval GEBV (days)  | 9    | 43%   |
|          |               |                      | Scrotal Circ (cm)             | 0.2  | 56%   |
|          |               |                      | Docility (%)                  | 3.7  | 4196  |
| Index 70 | 80 90         | 100 110 120 19       | Index Analysis Cote: 01/11/20 | 29   |       |