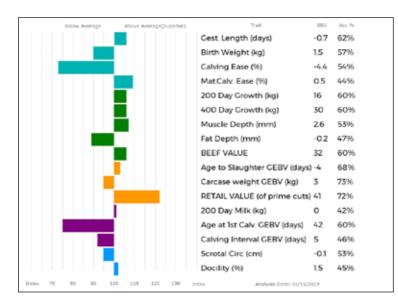

HUNTERSHALL OTCHOC** is a lovely heifer out of the **Fame** daughter **Millgate Hotchoc**. A lovely sweet heifer that will go on to breed well.

# **CLASS FIVE**

Lots 34 -43 (10 entries)

Lot Andrew Hyslop

Sire

## 34 BANGTIDY OPIUM

Born 18/06/2018 HWC18-0006

gs. FIELDSON ALFY FCE05-384

\*KILCOR ICEMAN IE291598920446

UK 587152/200006

Got by Al Natural Calf

Myostatin: F94L/NT821 Gen. Colour:Homozygous Red

ad. KILCOR FROSTIE IE291598920363

Polled: Homozygous Horned

ggs. GUNNERFLEET PLUNAS HDR99-010 ggd. EDEN NATASHA HCS97-074

ggs. ROCKY 36-15-030-964

ggd. STONECIRCLE BLUEBELL MQX06-001

ggs. OCTOPUS 87-10-671-030 ggd. OPERETTE 48-98-133-040 ggs. NENUPHAR 87-97-011-143 ggd. MOUTARDE 87-96-013-804

gs. SYMPA 48-01-006-969

Dam EMSLIES GUERLAIN EEF11-054

qd. UBONIE 87-00-840-667



| Adjusted | Wts(Kg) |
|----------|---------|
| 100      | 143     |
| 200      | 261     |
| 300      | 0       |
| 400      | 403     |
| 500      | 0       |
| Scanned  | NO      |

**BANGTIDY OPIUM** is a half sister to 6500gns **Bangtidy Jadore** sold Red Ladies Derby 2016 and 6800gns **Bangtidy Missdior** Red Ladies Derby 2017. **Opium** is a stylish correct female that will make a tremendous cow.

48 Class Five

Lot K & S Williamson

Dam

#### 35 **COLLEGELAND ONEOFTHEBEST**

Born 20/06/2018 CTR18-0263 UK 9185289/026-3

Bred by Thomas Clancy, 37 Aughanlig Road, Moy, Dungannon, Co Tyrone, BT71 6SR

**Natural Calf** 

Myostatin: F94L/F94L Gen. Colour:Homozygous Red/Homozygous Red

Polled: Homozygous Horned

gs. POWERHOUSE ELITE PJH09-019 \*POWERHOUSE ITALIC PJH13-084 Sire

gd. POWER