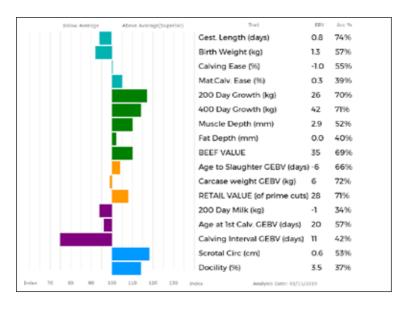

gd. FOURMIE 23-50-682-153

ggs. ARAMIS 23-06-906-520 ggd. TOMETTE 23-02-806-823

NO

Scanned

|          | Below Average | Above Average(Superi | r) Trait                      | 00V  | Acc % |
|----------|---------------|----------------------|-------------------------------|------|-------|
|          |               |                      | Gest. Length (days)           | -1.6 | 51%   |
|          |               |                      | Birth Weight (kg)             | 0.8  | 55%   |
|          |               |                      | Calving Ease (%)              | -0.2 | 55%   |
|          |               |                      | MatCalv. Ease (%)             | 0.3  | 38%   |
|          |               |                      | 200 Day Growth (kg)           | 23   | 72%   |
|          |               |                      | 400 Day Growth (kg)           | 47   | 73%   |
|          |               |                      | Muscle Depth (mm)             | 3.1  | 55%   |
|          |               |                      | Fat Depth (mm)                | 0.0  | 40%   |
|          |               |                      | BEEF VALUE                    | 38   | 71%   |
|          |               |                      | Age to Slaughter CEBV (days)  | -7   | 67%   |
|          |               |                      | Carcase weight GEBV (kg)      | 4    | 73%   |
|          |               | ī                    | RETAIL VALUE (of prime cuts)  | 20   | 72%   |
|          |               |                      | 200 Day Milk (kg)             | -1   | 37%   |
|          |               |                      | Age at 1st Calv. GEBV (days)  | 3    | 58%   |
|          |               |                      | Calving Interval GEBV (days)  | 9    | 43%   |
|          |               |                      | Scrotal Circ (cm)             | 0.2  | 56%   |
|          |               |                      | Docility (%)                  | 3.7  | 4196  |
| Index 70 | 80 90         | 100 110 120 19       | Index Analysis Cote: 01/11/20 | 29   |       |