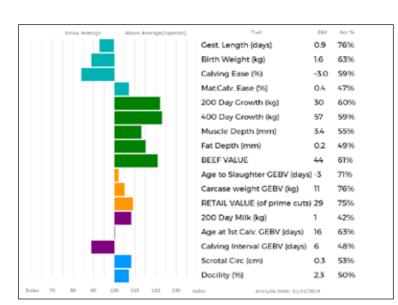

0      | 0       |
| 300      | 372     |
| 400      | 0       |
| 500      | 0       |
| Scanned  | NO      |

66 Class Seven

# **CLASS SEVEN**

Lots 54 - 63 (10 entries)

Procters Farm Ltd Lot

Dam

#### 54 PROCTERS OMYGALAXY

Born 29/09/2018 PFD18-1351 UK 581793/401351

Got by Al Embryo Calf

Myostatin: F94L/Q204X Gen. Colour:Homozygous Red

Polled: Homozygous Horned

gs. AMPERTAINE FOREMAN MGD 10-039 Sire \*GOLDIES JACKPOT GS14-1509

ggd. AMPERTAINE BATHSHEBA MGD06-032

ad. GOLDIES VITALITY GS04-613

SARKLEY RAGTIME PBO00-018 ggs. ggd. GOLDIES TIFFENY GS02-473

ggs. WILODGE CERBERUS WEY07-010

gs. ATTIRANT 23-06-751-274 **NETHERHALL GALAXY KCI11-020** 

ggs. USTY 22-55-672-037 ggd. SUPERBE 23-02-773-558 ggs. NOBEL 23-97-058-112

gd. PARKHOUSE ANGEL CNR05-076

ggd. ISKA 87-93-007-336



| Adjusted | Wts(Kg) |
|----------|---------|
| 100      | 158     |
| 200      | 0       |
| 300      | 401     |
| 400      | 0       |
| 500      | 0       |
| Scanned  | NO      |

#### Lot Wilodge

Dam

#### 55 WILODGE OROYAL

Born 29/09/2018 WEY18-1629

Got by Al Natural Calf

Myostatin: F94L/Q204X Gen. Colour:Homozygous Red

ggs.

Polled: Homozygous Horned

UK 305117/401629

gs. AMPERTAINE ELGIN MGD09-039 Sire \*TRUEMAN IDOL SLN13-6252

gd. TRUEMAN EUPHONIUM SLN09-006

**GLENROCK VENTURA IE04-432** AMPERTAINE CARLA MGD07-036 ggd. WILODGE VANTASTIC WEY04-037

ggd. HOLLYBANK OPRAH SGT98-013

gs. BRUTUS HASHTAG BSA 12-556 WILODGE LAROYAL WEY15-1433

**BRUTUS CRACKER BSA07-299** ggd. PYEBROOK DELIGHT MXI08-230

gd. WILODGE HIGHNESS WEY12-052

**NETHERHALL DOUBLEOSEVEN KCI08-039** ggs.