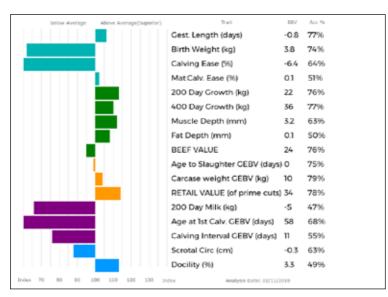

gd. FOURMIE 23-50-682-153

ggs. ARAMIS 23-06-906-520 ggd. TOMETTE 23-02-806-823

NO

Scanned

|          | Below Average | Above Average(Superi | r) Trait                      | 00V  | Acc % |
|----------|---------------|----------------------|-------------------------------|------|-------|
|          |               |                      | Gest. Length (days)           | -1.6 | 51%   |
|          |               |                      | Birth Weight (kg)             | 0.8  | 55%   |
|          |               |                      | Calving Ease (%)              | -0.2 | 55%   |
|          |               |                      | MatCalv. Ease (%)             | 0.3  | 38%   |
|          |               |                      | 200 Day Growth (kg)           | 23   | 72%   |
|          |               |                      | 400 Day Growth (kg)           | 47   | 73%   |
|          |               |                      | Muscle Depth (mm)             | 3.1  | 55%   |
|          |               |                      | Fat Depth (mm)                | 0.0  | 40%   |
|          |               |                      | BEEF VALUE                    | 38   | 71%   |
|          |               |                      | Age to Slaughter CEBV (days)  | -7   | 67%   |
|          |               |                      | Carcase weight GEBV (kg)      | 4    | 73%   |
|          |               | ī                    | RETAIL VALUE (of prime cuts)  | 20   | 72%   |
|          |               |                      | 200 Day Milk (kg)             | -1   | 37%   |
|          |               |                      | Age at 1st Calv. GEBV (days)  | 3    | 58%   |
|          |               |                      | Calving Interval GEBV (days)  | 9    | 43%   |
|          |               |                      | Scrotal Circ (cm)             | 0.2  | 56%   |
|          |               |                      | Docility (%)                  | 3.7  | 4196  |
| Index 70 | 80 90         | 100 110 120 19       | Index Analysis Cote: 01/11/20 | 29   |       |