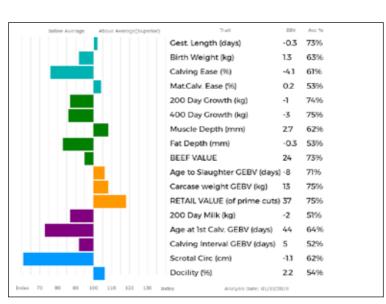

randmother is the greatly admired Trueman Florence. Oozing power and a tremendous top she has been shown successfully throughout the summer.

36 Class Three

#### Lot **Breconside Farming Ptnrs**

### 23 **BRECONSIDE ORA**

Sire

Born 14/04/2018 BPO18-0421

**Natural Calf** Got by Al

Myostatin: Q204X/Q204X Gen. Colour:Homozygous Red

UK 582158/300421 Polled: Homozygous Horned

gs. REQUIN 36-15-031-134 JACOT 36-94-005-555 ggs.

\*NETHERHALL JACKPOT KCI14-1911 ggd. MARIOLLE 36-96-011-412

gd. CLOUGHHEAD AINSI HCX05-356 SAIGA 43-01-067-075 ggd. CLOUGHHEAD SACHA HCX01-146

gs. WILODGE VANTASTIC WEY04-037 WILODGE TONKA WEY02-002 Dam

**BRECONSIDE FRAMBLE BPO10-008** ggd. RAVENELLE 23-51-224-583

gd. KAPRICO BRAMBLE SHJ06-003 **BROADMEADOWS TOMBOLA CAVT-011** ggs. ggd. KAPRICO TANSY SHJ02-002



| Adjusted | Wts(Kg) |
|----------|---------|
| 100      | 160     |
| 200      | 275     |
| 300      | 379     |
| 400      | 476     |
| 500      | 576     |
| Scanned  | NO      |

Class Four 37

ggd. GRAHAMS NATALIE GV97-014

# **CLASS FOUR**

Lots 24 -33 (10 entries)

Lot Kevin Watret

Sire

Dam

## 24 ANNANVIEW OLALA

Born 17/04/2018 WSS18-1053

UK 581435/201053

Got by Al Embryo Calf

Myostatin: NT821/Q204X Gen. Colour:Homozygous Red Polled: Homozygous Horned

gs. FIELDSON ALFY FCE05-384 ggs. GUNNERFLEET PLUNAS HDR99-010
\*KILCOR ICEMAN IE291598920446 ggd. EDEN NATASHA HCS97-074

gd. KILCOR FROSTIE IE291598920363 ggs. ROCKY 36-15-030-964

ggd. STONECIRCLE BLUEBELL MQX06-001

gs. GOLDIES FANDANGO GS10-1121 ggs. WILODGE VANTASTIC WEY04-037

**TWEEDDALE HARIKA WJQ12-1390** ggd. GOLD