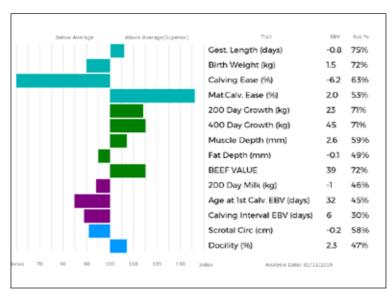

GRAHAMS OLIVETTE is one of the first daughters to be offered for sale by 40,000gns Grahams Lorenzo. This heifer has great style and character and would be an asset to any new or established herd.