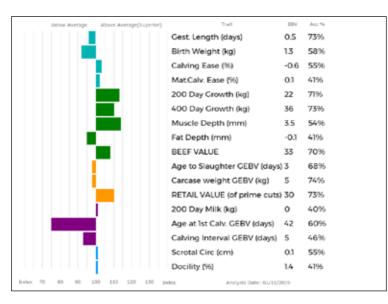

|
|   | Scanned  | NO      |

UK 542883/101046

Service Details: At time of sale.

GRAHAMS ORLA is a big, powerful Hetrozygous polled heifer.

#### Lot **Breconside Farming Ptnrs**

#### 18 **BRECONSIDE OLYMPIA**

Born 24/03/2018 BPO18-0420

Got by Al

Sire

Dam

Natural Calf Myostatin: F94L/F94L Gen. Colour:Homozygous Red

gs. AMPERTAINE ELGIN MGD09-039

**ELITE ICECREAM IE221062760982** 

gd. ARDLEA GEORGE IE221064581072

gs. WILODGE CERBERUS WEY07-010 **BRECONSIDE JANE BPO14-0327** 

gd. ARDGLASSON VINE IE281167090458

Polled: Homozygous Horned

ggs. GLENROCK VENTURA IE04-432

ggd. AMPERTAINE CARLA MGD07-036

EMERSON 87-49-301-592

ggd. ARDLEA DELTA IE221064590777

WILODGE TONKA WEY02-002

ggd. WILODGE PRICELESS WEY99-032

ggs. MAS DU CLO 23-96-032-213

ggd. ARDGLASSON MAEVE ALNM-001



| Adjusted | Wts(Kg) |
|----------|---------|
| 100      | 172     |
| 200      | 308     |
| 300      | 418     |
| 400      | 519     |
| 500      | 610     |
| Scanned  | NO      |

UK 582158/200420

32 Class Three

Lot AK & JK Smith

#### 19 SMITHY OLYMPIA

Born 01/04/2018 STJ18-0072

Got by Al Embryo Calf

Myostatin: Q204X/Q204X Gen. Colour:Homozygous Red Polled: Homozygous Horned

gs. WILODGE VANTASTIC WEY04-037
Sire \*PLUMTREE FANTASTIC CQE10-023

gd. BANKDALE AMBER WLJ05-095

gs. DINMORE GOLDCREST DIR11-048

Dam SMITHY LACEY STJ15-0044

gd. BREIZIZEL 29-42-852-407

ggs. WILODGE TONKA WEY02-002

ggd. RAVENELLE 23-51-224-583 ggs. SYMPA 48-01-006-969

ggd. PRINCESSE 87-08-920-187

ggs. RONICK HAWK DY92-026 ggd. DINMORE ELLE DIR09-006

ggs. NEUF 22-97-004-114

ggs. NEUF 22-97-004-114