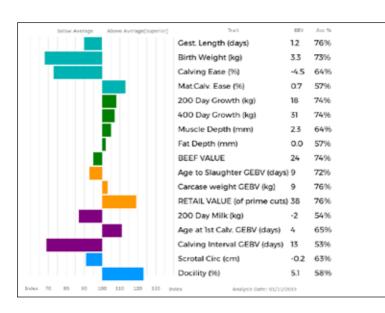

reat, square ended, milky, brood cow with muscle who is highly regarded in the herd and is to be flushed.

Class Six 57

# **CLASS SIX**

Lots 44 - 53 (10 entries)

DG Green & Sons Lot

Dam

#### 44 **DERRIAGHY OLALA**

GGU18-1637 Born 16/08/2018

UK 9041936/163-7

Embryo Calf Got by Al

Myostatin: F94L/NT821 Gen. Colour:Homozygous Red Polled: Homozygous Horned

gs. WILODGE VANTASTIC WEY04-037 Sire

\*GOLDIES COMET GS07-954

**GLENROCK INCLUSIVE IE13-1145** 

ad. GOLDIES VITALITY GS04-613

gd. GLENROCK SPANGLE IE01-155

gs. BREMORE ARTIST IE171088870160

ggs. WILODGE TONKA WEY02-002

ggd. RAVENELLE 23-51-224-583

SARKLEY RAGTIME PBO00-018 ggs. ggd. GOLDIES TIFFENY GS02-473

ggs. NENUPHAR 87-97-011-143 ggd. SAMBA 87-23-740-568

ggs. KYPE INTERROGATE CAQ93-023

ggd. RACHELS LESLEY WT95-780



| Adjusted | Wts(Kg) |
|----------|---------|
| 100      | 180     |
| 200      | 323     |
| 300      | 403     |
| 400      | 489     |
| 500      | 0       |
| Scanned  | NO      |

**DERRIAGHY OLALA** is a granddaughter of the famous **Glenrock Spangle**.

58 Class Six

Lot S & EM Bowe

Sire

#### 45 WIGGONBY OGANON

Born 31/08/2018 BAX18-1129

Got by Al **Natural Calf** 

Myostatin: Gen. Colour:

gs. SYMPA 48-01-006-969

\*HALTCLIFFE ULLSWATER RP03-011

gd. RENONCULE 19-30-708-827

gs. FREWSTOWN ITALIAN FBH 13-390 Dam

WIGGONBY LAMBRINI BAX15-0965

gd. HOMEBYRES EDIE LAP09-014

Polled:

OCTOPUS 87-10-671-030 ggs.

ggd. OPERETTE 48-98-133-040 LUDO 19-95-012-472

ggd. LOTTE 19-95-016-975

ggs. CARMORN CANTONA MCN07-040 ggd. FREWSTOWN CNINETEEN FBH07-203

**HOMEBYRES VANHEE LAP04-045**