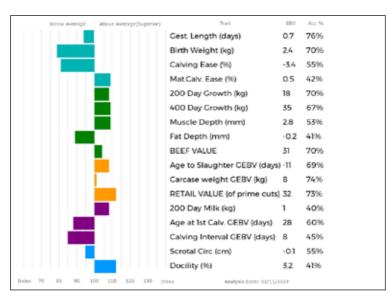

gd. FOURMIE 23-50-682-153

ggs. ARAMIS 23-06-906-520 ggd. TOMETTE 23-02-806-823

NO

Scanned

|          | Below Average | Above Average(Superi | r) Trait                      | 00V  | Acc % |
|----------|---------------|----------------------|-------------------------------|------|-------|
|          |               |                      | Gest. Length (days)           | -1.6 | 51%   |
|          |               |                      | Birth Weight (kg)             | 0.8  | 55%   |
|          |               |                      | Calving Ease (%)              | -0.2 | 55%   |
|          |               |                      | MatCalv. Ease (%)             | 0.3  | 38%   |
|          |               |                      | 200 Day Growth (kg)           | 23   | 72%   |
|          |               |                      | 400 Day Growth (kg)           | 47   | 73%   |
|          |               |                      | Muscle Depth (mm)             | 3.1  | 55%   |
|          |               |                      | Fat Depth (mm)                | 0.0  | 40%   |
|          |               |                      | BEEF VALUE                    | 38   | 71%   |
|          |               |                      | Age to Slaughter CEBV (days)  | -7   | 67%   |
|          |               |                      | Carcase weight GEBV (kg)      | 4    | 73%   |
|          |               | ī                    | RETAIL VALUE (of prime cuts)  | 20   | 72%   |
|          |               |                      | 200 Day Milk (kg)             | -1   | 37%   |
|          |               |                      | Age at 1st Calv. GEBV (days)  | 3    | 58%   |
|          |               |                      | Calving Interval GEBV (days)  | 9    | 43%   |
|          |               |                      | Scrotal Circ (cm)             | 0.2  | 56%   |
|          |               |                      | Docility (%)                  | 3.7  | 4196  |
| Index 70 | 80 90         | 100 110 120 19       | Index Analysis Cote: 01/11/20 | 29   |       |