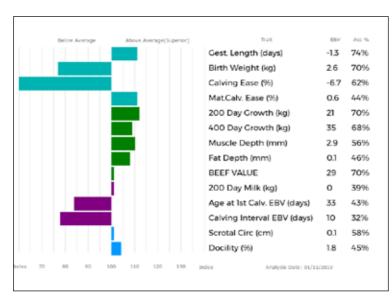

gd. FOURMIE 23-50-682-153

ggs. ARAMIS 23-06-906-520 ggd. TOMETTE 23-02-806-823

NO

Scanned

|          | Below Average | Above Average(Superi | r) Trait                      | 00V  | Acc % |
|----------|---------------|----------------------|-------------------------------|------|-------|
|          |               |                      | Gest. Length (days)           | -1.6 | 51%   |
|          |               |                      | Birth Weight (kg)             | 0.8  | 55%   |
|          |               |                      | Calving Ease (%)              | -0.2 | 55%   |
|          |               |                      | MatCalv. Ease (%)             | 0.3  | 38%   |
|          |               |                      | 200 Day Growth (kg)           | 23   | 72%   |
|          |               |                      | 400 Day Growth (kg)           | 47   | 73%   |
|          |               |                      | Muscle Depth (mm)             | 3.1  | 55%   |
|          |               |                      | Fat Depth (mm)                | 0.0  | 40%   |
|          |               |                      | BEEF VALUE                    | 38   | 71%   |
|          |               |                      | Age to Slaughter CEBV (days)  | -7   | 67%   |
|          |               |                      | Carcase weight GEBV (kg)      | 4    | 73%   |
|          |               | ī                    | RETAIL VALUE (of prime cuts)  | 20   | 72%   |
|          |               |                      | 200 Day Milk (kg)             | -1   | 37%   |
|          |               |                      | Age at 1st Calv. GEBV (days)  | 3    | 58%   |
|          |               |                      | Calving Interval GEBV (days)  | 9    | 43%   |
|          |               |                      | Scrotal Circ (cm)             | 0.2  | 56%   |
|          |               |                      | Docility (%)                  | 3.7  | 4196  |
| Index 70 | 80 90         | 100 110 120 19       | Index Analysis Cote: 01/11/20 | 29   |       |