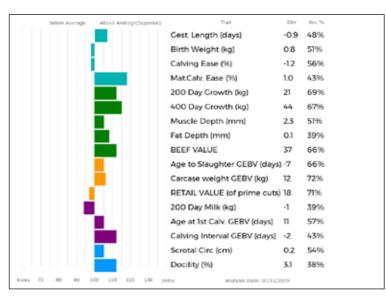

GRAHAMS OLIVETTE is one of the first daughters to be offered for sale by 40,000gns Grahams Lorenzo. This heifer has great style and character and would be an asset to any new or established herd.