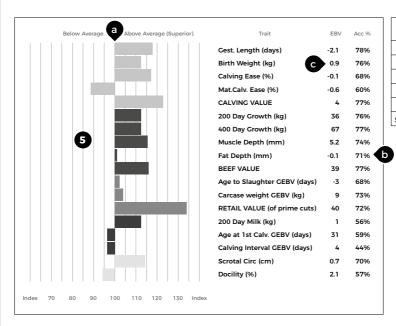

gd. FOURMIE 23-50-682-153

ggs. ARAMIS 23-06-906-520 ggd. TOMETTE 23-02-806-823

NO

Scanned

|          | Below Average | Above Average(Superi | r) Trait                      | 00V  | Acc % |
|----------|---------------|----------------------|-------------------------------|------|-------|
|          |               |                      | Gest. Length (days)           | -1.6 | 51%   |
|          |               |                      | Birth Weight (kg)             | 0.8  | 55%   |
|          |               |                      | Calving Ease (%)              | -0.2 | 55%   |
|          |               |                      | MatCalv. Ease (%)             | 0.3  | 38%   |
|          |               |                      | 200 Day Growth (kg)           | 23   | 72%   |
|          |               |                      | 400 Day Growth (kg)           | 47   | 73%   |
|          |               |                      | Muscle Depth (mm)             | 3.1  | 55%   |
|          |               |                      | Fat Depth (mm)                | 0.0  | 40%   |
|          |               |                      | BEEF VALUE                    | 38   | 71%   |
|          |               |                      | Age to Slaughter CEBV (days)  | -7   | 67%   |
|          |               |                      | Carcase weight GEBV (kg)      | 4    | 73%   |
|          |               | ī                    | RETAIL VALUE (of prime cuts)  | 20   | 72%   |
|          |               |                      | 200 Day Milk (kg)             | -1   | 37%   |
|          |               |                      | Age at 1st Calv. GEBV (days)  | 3    | 58%   |
|          |               |                      | Calving Interval GEBV (days)  | 9    | 43%   |
|          |               |                      | Scrotal Circ (cm)             | 0.2  | 56%   |
|          |               |                      | Docility (%)                  | 3.7  | 4196  |
| Index 70 | 80 90         | 100 110 120 19       | Index Analysis Cote: 01/11/20 | 29   |       |

GRAHAMS OLIVETTE is one of the first daughters to be offered for sale by 40,000gns Grahams Lorenzo. This heifer has great style and character and would be an asset to any new or established herd.