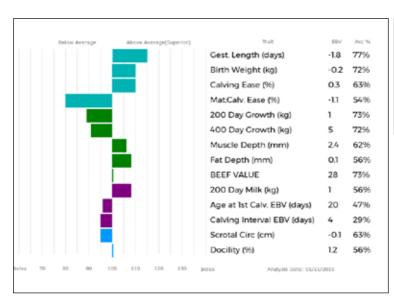

gd. FOURMIE 23-50-682-153

ggs. ARAMIS 23-06-906-520 ggd. TOMETTE 23-02-806-823

NO

Scanned

|          | Below Average | Above Average(Superi | r) Trait                      | 00V  | Acc % |
|----------|---------------|----------------------|-------------------------------|------|-------|
|          |               |                      | Gest. Length (days)           | -1.6 | 51%   |
|          |               |                      | Birth Weight (kg)             | 0.8  | 55%   |
|          |               |                      | Calving Ease (%)              | -0.2 | 55%   |
|          |               |                      | MatCalv. Ease (%)             | 0.3  | 38%   |
|          |               |                      | 200 Day Growth (kg)           | 23   | 72%   |
|          |               |                      | 400 Day Growth (kg)           | 47   | 73%   |
|          |               |                      | Muscle Depth (mm)             | 3.1  | 55%   |
|          |               |                      | Fat Depth (mm)                | 0.0  | 40%   |
|          |               |                      | BEEF VALUE                    | 38   | 71%   |
|          |               |                      | Age to Slaughter CEBV (days)  | -7   | 67%   |
|          |               |                      | Carcase weight GEBV (kg)      | 4    | 73%   |
|          |               | ī                    | RETAIL VALUE (of prime cuts)  | 20   | 72%   |
|          |               |                      | 200 Day Milk (kg)             | -1   | 37%   |
|          |               |                      | Age at 1st Calv. GEBV (days)  | 3    | 58%   |
|          |               |                      | Calving Interval GEBV (days)  | 9    | 43%   |
|          |               |                      | Scrotal Circ (cm)             | 0.2  | 56%   |
|          |               |                      | Docility (%)                  | 3.7  | 4196  |
| Index 70 | 80 90         | 100 110 120 19       | Index Analysis Cote: 01/11/20 | 29   |       |