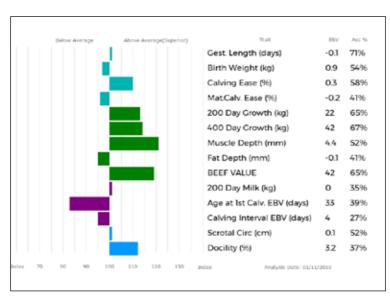

gd. FOURMIE 23-50-682-153

ggs. ARAMIS 23-06-906-520 ggd. TOMETTE 23-02-806-823

NO

Scanned

|          | Below Average | Above Average(Superi | r) Trait                      | 00V  | Acc % |
|----------|---------------|----------------------|-------------------------------|------|-------|
|          |               |                      | Gest. Length (days)           | -1.6 | 51%   |
|          |               |                      | Birth Weight (kg)             | 0.8  | 55%   |
|          |               |                      | Calving Ease (%)              | -0.2 | 55%   |
|          |               |                      | MatCalv. Ease (%)             | 0.3  | 38%   |
|          |               |                      | 200 Day Growth (kg)           | 23   | 72%   |
|          |               |                      | 400 Day Growth (kg)           | 47   | 73%   |
|          |               |                      | Muscle Depth (mm)             | 3.1  | 55%   |
|          |               |                      | Fat Depth (mm)                | 0.0  | 40%   |
|          |               |                      | BEEF VALUE                    | 38   | 71%   |
|          |               |                      | Age to Slaughter CEBV (days)  | -7   | 67%   |
|          |               |                      | Carcase weight GEBV (kg)      | 4    | 73%   |
|          |               | ī                    | RETAIL VALUE (of prime cuts)  | 20   | 72%   |
|          |               |                      | 200 Day Milk (kg)             | -1   | 37%   |
|          |               |                      | Age at 1st Calv. GEBV (days)  | 3    | 58%   |
|          |               |                      | Calving Interval GEBV (days)  | 9    | 43%   |
|          |               |                      | Scrotal Circ (cm)             | 0.2  | 56%   |
|          |               |                      | Docility (%)                  | 3.7  | 4196  |
| Index 70 | 80 90         | 100 110 120 19       | Index Analysis Cote: 01/11/20 | 29   |       |

GRAHAMS OLIVETTE is one of the first daughters to be offered for sale by 40,000gns Grahams Lorenzo. This heifer has great style and character and would be an asset to any new or established herd.