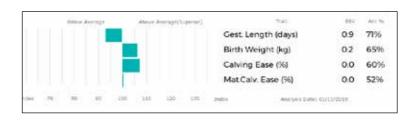

gd. FOURMIE 23-50-682-153

ggs. ARAMIS 23-06-906-520 ggd. TOMETTE 23-02-806-823

NO

Scanned

|          | Below Average | Above Average(Superi | r) Trait                      | 00V  | Acc % |
|----------|---------------|----------------------|-------------------------------|------|-------|
|          |               |                      | Gest. Length (days)           | -1.6 | 51%   |
|          |               |                      | Birth Weight (kg)             | 0.8  | 55%   |
|          |               |                      | Calving Ease (%)              | -0.2 | 55%   |
|          |               |                      | MatCalv. Ease (%)             | 0.3  | 38%   |
|          |               |                      | 200 Day Growth (kg)           | 23   | 72%   |
|          |               |                      | 400 Day Growth (kg)           | 47   | 73%   |
|          |               |                      | Muscle Depth (mm)             | 3.1  | 55%   |
|          |               |                      | Fat Depth (mm)                | 0.0  | 40%   |
|          |               |                      | BEEF VALUE                    | 38   | 71%   |
|          |               |                      | Age to Slaughter CEBV (days)  | -7   | 67%   |
|          |               |                      | Carcase weight GEBV (kg)      | 4    | 73%   |
|          |               | ī                    | RETAIL VALUE (of prime cuts)  | 20   | 72%   |
|          |               |                      | 200 Day Milk (kg)             | -1   | 37%   |
|          |               |                      | Age at 1st Calv. GEBV (days)  | 3    | 58%   |
|          |               |                      | Calving Interval GEBV (days)  | 9    | 43%   |
|          |               |                      | Scrotal Circ (cm)             | 0.2  | 56%   |
|          |               |                      | Docility (%)                  | 3.7  | 4196  |
| Index 70 | 80 90         | 100 110 120 19       | Index Analysis Cote: 01/11/20 | 29   |       |