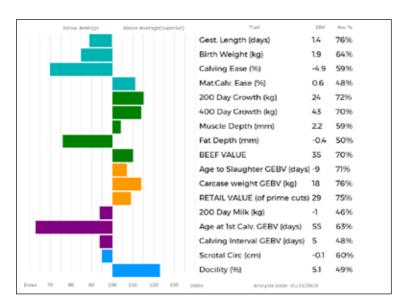

GRAHAMS OLIVETTE is one of the first daughters to be offered for sale by 40,000gns Grahams Lorenzo. This heifer has great style and character and would be an asset to any new or established herd.