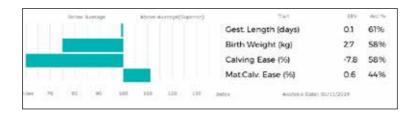

gd. FOURMIE 23-50-682-153

ggs. ARAMIS 23-06-906-520 ggd. TOMETTE 23-02-806-823

NO

Scanned

|          | Below Average | Above Average(Superi | r) Trait                      | 00V  | Acc % |
|----------|---------------|----------------------|-------------------------------|------|-------|
|          |               |                      | Gest. Length (days)           | -1.6 | 51%   |
|          |               |                      | Birth Weight (kg)             | 0.8  | 55%   |
|          |               |                      | Calving Ease (%)              | -0.2 | 55%   |
|          |               |                      | MatCalv. Ease (%)             | 0.3  | 38%   |
|          |               |                      | 200 Day Growth (kg)           | 23   | 72%   |
|          |               |                      | 400 Day Growth (kg)           | 47   | 73%   |
|          |               |                      | Muscle Depth (mm)             | 3.1  | 55%   |
|          |               |                      | Fat Depth (mm)                | 0.0  | 40%   |
|          |               |                      | BEEF VALUE                    | 38   | 71%   |
|          |               |                      | Age to Slaughter CEBV (days)  | -7   | 67%   |
|          |               |                      | Carcase weight GEBV (kg)      | 4    | 73%   |
|          |               | ī                    | RETAIL VALUE (of prime cuts)  | 20   | 72%   |
|          |               |                      | 200 Day Milk (kg)             | -1   | 37%   |
|          |               |                      | Age at 1st Calv. GEBV (days)  | 3    | 58%   |
|          |               |                      | Calving Interval GEBV (days)  | 9    | 43%   |
|          |               |                      | Scrotal Circ (cm)             | 0.2  | 56%   |
|          |               |                      | Docility (%)                  | 3.7  | 4196  |
| Index 70 | 80 90         | 100 110 120 19       | Index Analysis Cote: 01/11/20 | 29   |       |