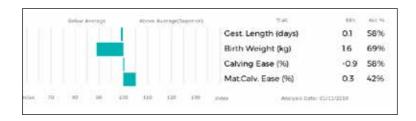

gd. FOURMIE 23-50-682-153

ggs. ARAMIS 23-06-906-520 ggd. TOMETTE 23-02-806-823

NO

Scanned

|          | Below Average | Above Average(Superi | r) Trait                      | 00V  | Acc % |
|----------|---------------|----------------------|-------------------------------|------|-------|
|          |               |                      | Gest. Length (days)           | -1.6 | 51%   |
|          |               |                      | Birth Weight (kg)             | 0.8  | 55%   |
|          |               |                      | Calving Ease (%)              | -0.2 | 55%   |
|          |               |                      | MatCalv. Ease (%)             | 0.3  | 38%   |
|          |               |                      | 200 Day Growth (kg)           | 23   | 72%   |
|          |               |                      | 400 Day Growth (kg)           | 47   | 73%   |
|          |               |                      | Muscle Depth (mm)             | 3.1  | 55%   |
|          |               |                      | Fat Depth (mm)                | 0.0  | 40%   |
|          |               |                      | BEEF VALUE                    | 38   | 71%   |
|          |               |                      | Age to Slaughter CEBV (days)  | -7   | 67%   |
|          |               |                      | Carcase weight GEBV (kg)      | 4    | 73%   |
|          |               | ī                    | RETAIL VALUE (of prime cuts)  | 20   | 72%   |
|          |               |                      | 200 Day Milk (kg)             | -1   | 37%   |
|          |               |                      | Age at 1st Calv. GEBV (days)  | 3    | 58%   |
|          |               |                      | Calving Interval GEBV (days)  | 9    | 43%   |
|          |               |                      | Scrotal Circ (cm)             | 0.2  | 56%   |
|          |               |                      | Docility (%)                  | 3.7  | 4196  |
| Index 70 | 80 90         | 100 110 120 19       | Index Analysis Cote: 01/11/20 | 29   |       |