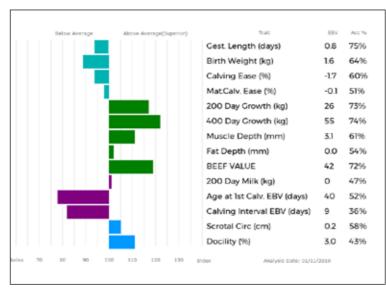

JASMINE is full sister to Wilodge Vantastic. She sells with a lovely heifer calf by Aultside Hulk combining two great bloodlines.

Lot **Garry Patterson** 

Sire

#### 2 KINNAHAIRD JIVE

Born 01/05/2014 CGJ14-1723 UK 502579/201723

Bred by Mr J P Clark Ltd, Kinnahaird Farm, Contin, Strathpeffer, Highland, IV14 9EB

Got by Al **Natural Calf** 

Myostatin: Gen. Colour: Polled:

ggd.

gs. WILODGE VANTASTIC WEY04-037 **WILODGE TONKA WEY02-002** 

**EMSLIES FRENCHMAN EEF10-019** ad. UBONIE 87-00-840-667

NENUPHAR 87-97-011-143 ggs. ggd. MOUTARDE 87-96-013-804

ggs. **BROADMEADOWS CANNON CAVC-031** 

RAVENELLE 23-51-224-583

gs. RONICK HAWK DY92-026 Dam **EMSLIES CARLY EEF07-036** 

ggd. **RONICK ESTHER DYE-040 RONICK JALOPY DY94-064-FOT** 

gd. SHANNAS POPPY PAS99-115

SHANNAS LILY PAS95-026



| Adjusted | Wts(Kg) |
|----------|---------|
| 100      | 173     |
| 200      | 304     |
| 300      | 436     |
| 400      | 572     |
| 500      | 0       |
| Scanned  | NO      |

Service Details: Served by \*GOLDIES NORTHSTAR GS17-1738 . Scanned in calf, due end of March 2020.

16/02/2017 F Calving Record: 1

KINNAHAIRD JIVE is a big powerful cow with a great pedigree behind her including Ronick Hawk and Wilodge Vantastic.

16 Class One

Lot Garry Patterson

Dam

#### 3 ALLANFAULD LINDAREE

Born 08/06/2015 MCF15-1313

UK 562255/301313

Bred by A MacGregor (Allanfauld), Allanfauld, Kilsyth, Glasgow, North Lanarkshire, G65 9DF

Natural Calf Myostatin: Gen. Colour:

Gen. Colour:

ggs. GLENROCK VENTURA IE04-432

gs. AMPERTAINE COMMANDER MGD07-046
Sire \*KNOCKCROGHERY HERO IE31116732032