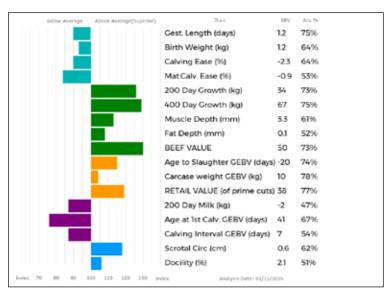

-------|---------|
| 100      | 172     |
| 200      | 308     |
| 300      | 418     |
| 400      | 519     |
| 500      | 610     |
| Scanned  | NO      |

UK 582158/200420

32 Class Three

Lot AK & JK Smith

#### 19 SMITHY OLYMPIA

Born 01/04/2018 STJ18-0072

Got by Al Embryo Calf

Myostatin: Q204X/Q204X Gen. Colour:Homozygous Red Polled: Homozygous Horned

gs. WILODGE VANTASTIC WEY04-037
Sire \*PLUMTREE FANTASTIC CQE10-023

gd. BANKDALE AMBER WLJ05-095

gs. DINMORE GOLDCREST DIR11-048

Dam SMITHY LACEY STJ15-0044

gd. BREIZIZEL 29-42-852-407

ggs. WILODGE TONKA WEY02-002

ggd. RAVENELLE 23-51-224-583 ggs. SYMPA 48-01-006-969

ggd. PRINCESSE 87-08-920-187

ggs. RONICK HAWK DY92-026 ggd. DINMORE ELLE DIR09-006

ggs. NEUF 22-97-004-114

ggs. NEUF 22-97-004-114 ggd. UVELZDA 29-42-852-244



| Adjusted | Wts(Kg) |
|----------|---------|
| 100      | 197     |
| 200      | 354     |
| 300      | 482     |
| 400      | 625     |
| 500      | 0       |
| Scanned  | NO      |

UK 382177/700072

**SMITHY OLYMPIA** is a very extreme muscled heifer and carries two copies for the Q204X gene. She won best heifer born in 2018 at the South West Limousin Herd Competition 2018. **Smithy Lacey** (dam) won six Interbreed Championships in 2018 with her calf at foot. **Olympia** was born unassisted.

Flushing Details: Flushed once producing one embyro, which remains frozen

Lot Mr & Mrs M Alford

Sire

#### 20 **FOXHILLFARM OPAL**

Born 02/04/2018 AGX 18-0114

Got by Al Natural Calf

Myostatin: F94L/Q204X Gen. Colour:Homozygous Red

UK 371250/700114 Polled: Homozygous Horned

gs. GLENROCK VE