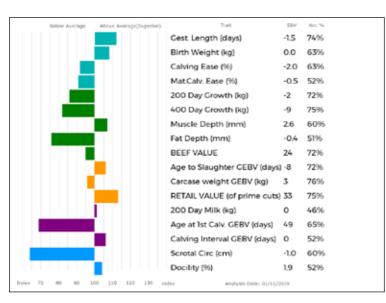

. Dinmore Elle (dam) is one of the herd's most successful cows both breeding and showing. She has been left open for the purchasers choice of bull.

#### Lot H & JL Parker

Dam

#### 10 STOURHEAD OLIVIA

Born 24/01/2018 PDC18-0804

Natural Calf Got by Al

Myostatin: NT821/Q204X Gen. Colour: Homozygous Red

UK 324331/700804 Polled: Homozygous Horned

gs. REQUIN 36-15-031-134 Sire \*NETHERHALL JACKPOT KCI14-1911

gd. CLOUGHHEAD AINSI HCX05-356

SAIGA 43-01-067-075

ggs.

ggd. MARIOLLE 36-96-011-412

JACOT 36-94-005-555

ggd. CLOUGHHEAD SACHA HCX01-146

gs. AMPERTAINE COMMANDER MGD07-046 SLIABH FELIM HAVANAH IE241200050552

gd. SLIABH FELIM FULM IE241200040493

ggs. GLENROCK VENTURA IE04-432

ggd. AMPERTAINE ANNABELLA MGD05-015

ULM 12-04-085-223 ggs.

ggd. SLIABH FELIM SUSIE IE241200090201



| Adjusted | Wts(Kg) |
|----------|---------|
| 100      | 156     |
| 200      | 0       |
| 300      | 338     |
| 400      | 420     |
| 500      | 0       |
| Scanned  | NO      |

24 Class Two

W Lawson Lot

Sire

11

**WINDSOLE OLIVIA** 

Born 26/01/2018 LCS18-0177

Got by Al Natural Calf Gen. Colour: Myostatin:

gs. SAPHIR 36-15-082-247 \*LODGE HAMLET CBM12-346

gd. LODGE VIOLET CBM04-114

gs. ROCKY 36-15-030-964

WINDSOLE JULIANA LCS14-0147 Dam

gd. WINDSOLE UTOPIA LCS03-003

UK 542021/200177

Polled:

ggs. JACOT 36-94-005-555 ggd. ISSUE 36-93-003-460

ggs. BROADMEADOWS CANNON CAVC-031 ggd. MIDDLEDALE TANGERINE BDD02-031

ggs. JACOT 36-94-005-555

ggd. GLOIRE 36-91-002-380

ggs. GREENSONS GIGOLO GATG-009 ggd. WINDSOLE LOLA LCS95-001



#### Lot Wilodge

Dam

#### 12 WILODGE OF LO