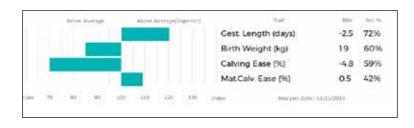

GRAHAMS OLIVETTE is one of the first daughters to be offered for sale by 40,000gns Grahams Lorenzo. This heifer has great style and character and would be an asset to any new or established herd.