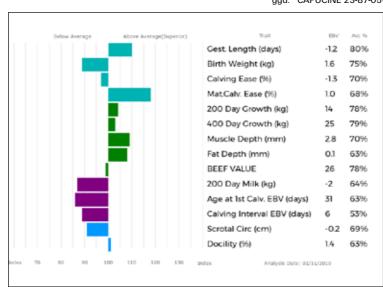

gd. FOURMIE 23-50-682-153

ggs. ARAMIS 23-06-906-520 ggd. TOMETTE 23-02-806-823

NO

Scanned

|          | Below Average | Above Average(Superi | r) Trait                      | 00V  | Acc % |
|----------|---------------|----------------------|-------------------------------|------|-------|
|          |               |                      | Gest. Length (days)           | -1.6 | 51%   |
|          |               |                      | Birth Weight (kg)             | 0.8  | 55%   |
|          |               |                      | Calving Ease (%)              | -0.2 | 55%   |
|          |               |                      | MatCalv. Ease (%)             | 0.3  | 38%   |
|          |               |                      | 200 Day Growth (kg)           | 23   | 72%   |
|          |               |                      | 400 Day Growth (kg)           | 47   | 73%   |
|          |               |                      | Muscle Depth (mm)             | 3.1  | 55%   |
|          |               |                      | Fat Depth (mm)                | 0.0  | 40%   |
|          |               |                      | BEEF VALUE                    | 38   | 71%   |
|          |               |                      | Age to Slaughter CEBV (days)  | -7   | 67%   |
|          |               |                      | Carcase weight GEBV (kg)      | 4    | 73%   |
|          |               | ī                    | RETAIL VALUE (of prime cuts)  | 20   | 72%   |
|          |               |                      | 200 Day Milk (kg)             | -1   | 37%   |
|          |               |                      | Age at 1st Calv. GEBV (days)  | 3    | 58%   |
|          |               |                      | Calving Interval GEBV (days)  | 9    | 43%   |
|          |               |                      | Scrotal Circ (cm)             | 0.2  | 56%   |
|          |               |                      | Docility (%)                  | 3.7  | 4196  |
| Index 70 | 80 90         | 100 110 120 19       | Index Analysis Cote: 01/11/20 | 29   |       |