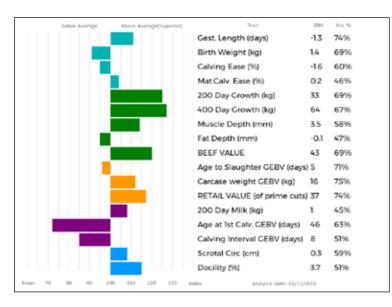

gd. FOURMIE 23-50-682-153

ggs. ARAMIS 23-06-906-520 ggd. TOMETTE 23-02-806-823

NO

Scanned

|          | Below Average | Above Average(Superi | r) Trait                      | 00V  | Acc % |
|----------|---------------|----------------------|-------------------------------|------|-------|
|          |               |                      | Gest. Length (days)           | -1.6 | 51%   |
|          |               |                      | Birth Weight (kg)             | 0.8  | 55%   |
|          |               |                      | Calving Ease (%)              | -0.2 | 55%   |
|          |               |                      | MatCalv. Ease (%)             | 0.3  | 38%   |
|          |               |                      | 200 Day Growth (kg)           | 23   | 72%   |
|          |               |                      | 400 Day Growth (kg)           | 47   | 73%   |
|          |               |                      | Muscle Depth (mm)             | 3.1  | 55%   |
|          |               |                      | Fat Depth (mm)                | 0.0  | 40%   |
|          |               |                      | BEEF VALUE                    | 38   | 71%   |
|          |               |                      | Age to Slaughter CEBV (days)  | -7   | 67%   |
|          |               |                      | Carcase weight GEBV (kg)      | 4    | 73%   |
|          |               | ī                    | RETAIL VALUE (of prime cuts)  | 20   | 72%   |
|          |               |                      | 200 Day Milk (kg)             | -1   | 37%   |
|          |               |                      | Age at 1st Calv. GEBV (days)  | 3    | 58%   |
|          |               |                      | Calving Interval GEBV (days)  | 9    | 43%   |
|          |               |                      | Scrotal Circ (cm)             | 0.2  | 56%   |
|          |               |                      | Docility (%)                  | 3.7  | 4196  |
| Index 70 | 80 90         | 100 110 120 19       | Index Analysis Cote: 01/11/20 | 29   |       |

GRAHAMS OLIVETTE is one of the first daughters to be offered for sale by 40,000gns Grahams Lorenzo. This heifer has great style and character and would be an asset to any new or established herd.