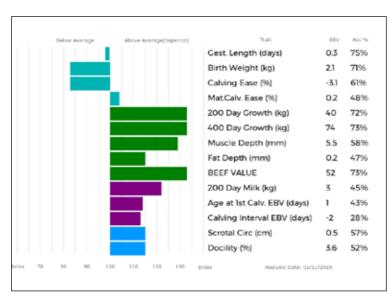

rful **Huntershall Gladiator** daughter out of a very milky **Larkhill Lorna** heifer. Easy calved and with quick growth rates.

#### Lot Greensons Limousins

Dam

### 6 GREENSONS NOVA

Born 02/12/2017 GAT17-0391

Got by Al Natural Calf

 $Myostatin: F94L/F94L \;\; Gen. \; Colour: Homozygous \; Red$ 

gs. AMPERTAINE FOREMAN MGD10-039

Sire \*GOLDIES JACKPOT GS14-1509

gd. GOLDIES VITALITY GS04-613

gs. AMPERTAINE FOREMAN MGD10-039 PROCTERS LILAC PFD15-0996

gd. PROCTERS GWEN PFD11-490

UK 220362/300391

Polled: Homozygous Horned

ggs. WILODGE CERBERUS WEY07-010 ggd. AMPERTAINE BATHSHEBA MGD06-032

ggs. SARKLEY RAGTIME PB000-018

ggd. GOLDIES TIFFENY GS02-473

ggs. WILODGE CERBERUS WEY07-010

ggd. AMPERTAINE BATHSHEBA MGD06-032

ggs. HALTCLIFFE DJ RP08-755

ggd. PROCTERS CURSULA PFD07-238



| Adjusted | Wts(Kg) |
|----------|---------|
| 100      | 161     |
| 200      | 290     |
| 300      | 407     |
| 400      | 513     |
| 500      | 0       |
| Scanned  | NO      |

**PROCTERS LILAC** (dam) was purchased for 4000gns as a weaned calf. Her full sister, **Procters Nellgwyn**, sold for 17,000gns Red Ladies Derby 2018.

20 Class Two

TW Bell & Son Lot

#### 7 **WANTHWAITE NIKITA**

Born 20/12/2017 BQX17-015

Got by Al Natural Calf Gen. Colour:

Myostatin:

gs. FREWSTOWN BREAKDANCE FBH06-164 Sire \*ANSIDE FLINT IF10-544

gd. ANSIDE VERONICA IF04-239

gs. HUNTERSHALL GRANTLEY HRY11-032

**WANTHWAITE JOSLIN BQX14-830** Dam

gd. HAFODLAS GWENNO REM11-399

Polled:

ggs. MERESIDE TOPMAN HCG02-433

ggd. FREWSTOWN UNCUT FBH03-124

UK 101980/701015

ggs. FLEETHILL TALISMAN GR02-012