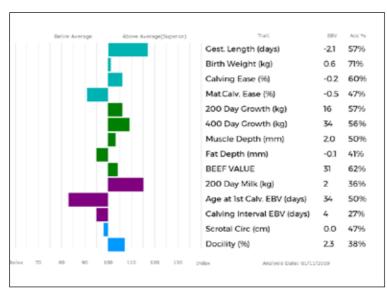

her including Ronick Hawk and Wilodge Vantastic.

16 Class One

Lot Garry Patterson

Dam

#### 3 ALLANFAULD LINDAREE

Born 08/06/2015 MCF15-1313

UK 562255/301313

Bred by A MacGregor (Allanfauld), Allanfauld, Kilsyth, Glasgow, North Lanarkshire, G65 9DF

Natural Calf Myostatin: Gen. Colour:

Gen. Colour:

ggs. GLENROCK VENTURA IE04-432

gs. AMPERTAINE COMMANDER MGD07-046
Sire \*KNOCKCROGHERY HERO IE311167320329

ggd. AMPERTAINE ANNABELLA MGD05-015

gd. KNOCKCROGHERY CASSIE IE311167320213 ggs.

ggs. MALIBU 36-96-026-196 ggd. NEWTOWN ABBIGAIL IE231230670333

Polled:

gs. ABBEYFORT VINCENT IE151827460003

ggs. MAS DU CLO 23-96-032-213

ALLANFAULD BINDAREE MCF06-003

ggd. CLONMORE ROSE CMNR-0014 ggs. CLARKTON NOBLE MHK97-005

gd. ALLANFAULD SOPRAH MCF01-031

ggd. ALLANFAULD OPRAH MCF98-024



| Adjusted | Wts(Kg) |  |
|----------|---------|--|
| 100      | 163     |  |
| 200      | 0       |  |
| 300      | 0       |  |
| 400      | 0       |  |
| 500      | 0       |  |
| Scanned  | NO      |  |
|          |         |  |

Service Details: Served 8/09/19 by \*GOLDIES NORTHSTAR GS17-1738 . PD'd in calf.

Calving Record: 1 03/04/2018 M

2 25/04/2019 M AT FOOT

Her Bull Calf at foot

**AULTSIDE PRODIGY** 

Born 25/04/2019 PLQ19-3296 UK 522774/703296

Sire: \*AULTSIDE JACOBITE PLQ14-800

**ALLANFAULD LINDAREE** is a big powerful cow with a cracking bull calf at foot by **Aultside Jacobite** who has been breeding very well.

Class One 17

Lot JD Greenop

#### 4 BRIDGEDALE MADAM

Born 16/10/2016 GBX16-001

UK 100847/200865

Got by Al Natural Calf Myostatin: Gen. Colour:

yostatin: