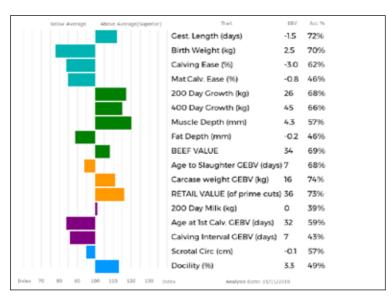

gd. FOURMIE 23-50-682-153

ggs. ARAMIS 23-06-906-520 ggd. TOMETTE 23-02-806-823

NO

Scanned

|          | Below Average | Above Average(Superi | r) Trait                      | 00V  | Acc % |
|----------|---------------|----------------------|-------------------------------|------|-------|
|          |               |                      | Gest. Length (days)           | -1.6 | 51%   |
|          |               |                      | Birth Weight (kg)             | 0.8  | 55%   |
|          |               |                      | Calving Ease (%)              | -0.2 | 55%   |
|          |               |                      | MatCalv. Ease (%)             | 0.3  | 38%   |
|          |               |                      | 200 Day Growth (kg)           | 23   | 72%   |
|          |               |                      | 400 Day Growth (kg)           | 47   | 73%   |
|          |               |                      | Muscle Depth (mm)             | 3.1  | 55%   |
|          |               |                      | Fat Depth (mm)                | 0.0  | 40%   |
|          |               |                      | BEEF VALUE                    | 38   | 71%   |
|          |               |                      | Age to Slaughter CEBV (days)  | -7   | 67%   |
|          |               |                      | Carcase weight GEBV (kg)      | 4    | 73%   |
|          |               | ī                    | RETAIL VALUE (of prime cuts)  | 20   | 72%   |
|          |               |                      | 200 Day Milk (kg)             | -1   | 37%   |
|          |               |                      | Age at 1st Calv. GEBV (days)  | 3    | 58%   |
|          |               |                      | Calving Interval GEBV (days)  | 9    | 43%   |
|          |               |                      | Scrotal Circ (cm)             | 0.2  | 56%   |
|          |               |                      | Docility (%)                  | 3.7  | 4196  |
| Index 70 | 80 90         | 100 110 120 19       | Index Analysis Cote: 01/11/20 | 29   |       |