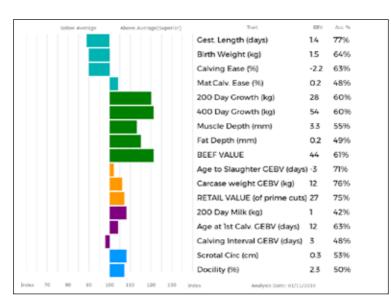

Circ (cm)

Docility (%)

| 144-717-1 |
|-----------|
| Wts(Kg)   |
| 154       |
| 0         |
| 399       |
| 0         |
| 0         |
| NO        |
|           |

## Lot Procters Farm Ltd

# 57 PROCTERS OMISSGALAXY

Born 02/10/2018 PFD18-1354

Got by Al Embra
Myostatin: F94L/NT821

Sire

Dam

Embryo Calf

Gen. Colour:Homozygous Red

UK 581793/701354

Polled: Homozygous Horned

gs. AMPERTAINE FOREMAN MGD10-039

\*GOLDIES JACKPOT GS14-1509

gd. GOLDIES VITALITY GS04-613

ggs. WILODGE CERBERUS WEY07-010 ggd. AMPERTAINE BATHSHEBA MGD06-032

ggs. SARKLEY RAGTIME PBO00-018

ggd. GOLDIES TIFFENY GS02-473

gs. ATTIRANT 23-06-751-274 NETHERHALL GALAXY KCI11-020

gd. PARKHOUSE ANGEL CNR05-076

ggs. USTY 22-55-672-037 ggd. SUPERBE 23-02-773-558

ggs. NOBEL 23-97-058-112

ggd. ISKA 87-93-007-336



| Adjusted | Wts(Kg) |
|----------|---------|
| 100      | 149     |
| 200      | 0       |
| 300      | 369     |
| 400      | 0       |
| 500      | 0       |
| Scanned  | NO      |

70 Class Seven

Lot J Burnett & Sons

Sire

### 58 **SPITTALTON OIRENE**

Born 02/10/2018 BKY18-1068

Got by Al **Natural Calf** 

Myostatin: Gen. Colour:

gs. SYMPA 48-01-006-969 \*DYLANS IRNBRU MSZ13-001

gd. DYLANS FANTA MSZ10-004

gs. SPITTALTON DENZIL BKY08-034 **SPITTALTON IRENE BKY13-005** Dam

gd. SPITTALTON UPDATE BKY03-005

Polled:

ggs. OCTOPUS 87-10-671-030

ggd. OPERETTE 48-98-133-040

ggs. WILODGE VANTASTIC WEY04-037

ggd. DYLANS CAPRICE MSZ07-003

ggs. WILODGE VANTASTIC WEY04-037

ggd. SPITTALTON BETH BKY06-022

ggs. ORMEB 86-98-118-809

ggd. SPITTALTON RUTH BKY00-003



| Adjusted | Wts(Kg)