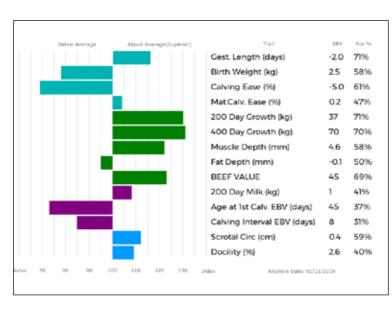

. ISKA 87-93-007-336



| Adjusted | Wts(Kg) |
|----------|---------|
| 100      | 149     |
| 200      | 0       |
| 300      | 369     |
| 400      | 0       |
| 500      | 0       |
| Scanned  | NO      |

70 Class Seven

Lot J Burnett & Sons

Sire

### 58 **SPITTALTON OIRENE**

Born 02/10/2018 BKY18-1068

Got by Al **Natural Calf** 

Myostatin: Gen. Colour:

gs. SYMPA 48-01-006-969 \*DYLANS IRNBRU MSZ13-001

gd. DYLANS FANTA MSZ10-004

gs. SPITTALTON DENZIL BKY08-034 **SPITTALTON IRENE BKY13-005** Dam

gd. SPITTALTON UPDATE BKY03-005

Polled:

ggs. OCTOPUS 87-10-671-030

ggd. OPERETTE 48-98-133-040

ggs. WILODGE VANTASTIC WEY04-037

ggd. DYLANS CAPRICE MSZ07-003

ggs. WILODGE VANTASTIC WEY04-037

ggd. SPITTALTON BETH BKY06-022

ggs. ORMEB 86-98-118-809

ggd. SPITTALTON RUTH BKY00-003



| Adjusted | Wts(Kg) |
|----------|---------|
| 100      | 183     |
| 200      | 323     |
| 300      | 418     |
| 400      | 0       |
| 500      | 0       |
| Scanned  | NO      |

UK 542794/501068

#### Lot Oliver J McDonald

Sire

#### 59 DOOGARY OURHANNAH

Born 02/10/2018 OJJ 18-0102

Got by Al Natural Calf

Myostatin: F94L/Q204X Gen. Colour:Homozygous Red

gs. LOOSEBEARE FANTASTIC QA 10-074

\*FOXHILLFARM JASPER AGX14-034

gd. BANKDALE ALICE WLJ05-091

gs. AMPERTAINE ELGIN MGD09-039 **TULLYGLUSH LEICA MVZ15-1532** Dam

gd. TRUEMAN HANNAH SLN12-013

Polled: Homozygous Horned WILODGE VANTASTIC WEY04-037

ggs. LOOSEBEARE SACHA QA01-014 ggd.

SYMPA 48-01-006-969

ggd. PRINCESSE 87-08-920-187

**GLENROCK VENTURA IE04-432** 

AMPERTAINE CARLA MGD07-036 WILODGE CERBERUS WEY07-010 ggs.