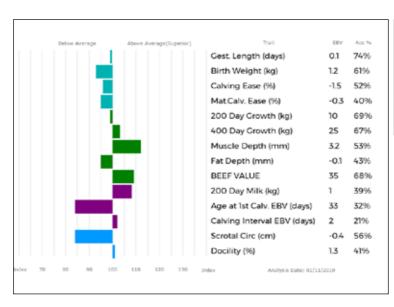

---------|------------|
| Adjusted   | Wts(Kg)    |
| 100        | 191        |
| 200        | 342        |
| 300        | 432        |
| 400        | 554        |
| 500        | 670        |
| Scanned    | NO         |

46 Class Four

Lot Stephen J Nixon

# 33 HUNTERSHALL OTCHOC

Born 10/06/2018 HRY18-0673

Got by Al Natural Calf Myostatin: Gen. Colour:

gs. AMPERTAINE GIGOLO MGD11-051

Sire CLARAGH MUFASA RJT16-3901

gd. HALTCLIFFE AVON RP05-014

gs. MILLGATE FAME LFR10-015

Dam MILLGATE HOTCHOC LFR12-044

gd. MILLGATE ELLA LFR09-003

Polled:

ggs. AMPERTAINE COMMANDER MGD07-046

ggd. AMPERTAINE CRYSTAL MGD07-016

ggs. SYMPA 48-01-006-969 ggd. RAFALE 87-00-840-326

ggs. CONDOR 19-33-099-583

ggd. KILCURRY CAILIN IE251022720201

ggs. BALLYLINE UDOLF BYEU-238 ggd. TREETOPS TARA HEC02-081



| Adjusted | Wts(Kg) |
|----------|---------|
| 100      | 164     |
| 200      | 276     |
| 300      | 0       |
| 400      | 0       |
| 500      | 0       |
| Scanned  | NO      |

UK 100649/300673

**HUNTERSHALL OTCHOC** is a lovely heifer out of the **Fame** daughter **Millgate Hotchoc**. A lovely sweet heifer that will go on to breed well.

# **CLASS FIVE**

Lots 34 -43 (10 entries)

Lot Andrew Hyslop

Sire

## 34 BANGTIDY OPIUM

Born 18/06/2018 HWC18-0006

gs. FIELDSON ALFY FCE05-384

\*KILCOR ICEMAN IE291598920446

UK 587152/200006

Got by Al Natural Calf

Myostatin: F94L/NT821 Gen. Colour:Homozygous Red

ad. KILCOR FROSTIE IE291598920363

Polled: Homozygous Horned

ggs. GUNNERFLEET PLUNAS HDR99-010 ggd. EDEN NATASHA HCS97-074

ggs. ROCKY 36-15-030-964

ggd. STONECIRCLE BLUEBELL