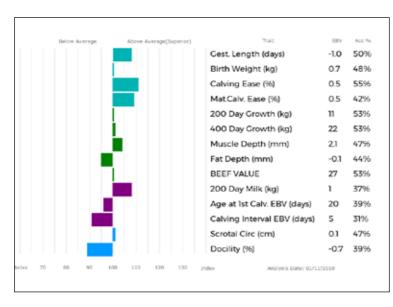

GRAHAMS OLIVETTE is one of the first daughters to be offered for sale by 40,000gns Grahams Lorenzo. This heifer has great style and character and would be an asset to any new or established herd.