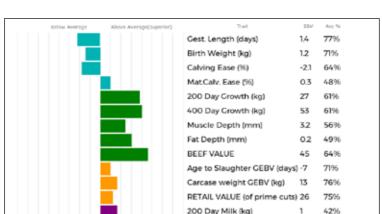

success and some of herd's best maternal lines. Further information on Wilodge Facebook page.

68 Class Seven

Procters Farm Ltd Lot

#### 56 **PROCTERS OMIGALAXY**

Born 02/10/2018 PFD18-1353 Embryo Calf

Got by Al

Sire

Dam

Myostatin: F94L/Q204X Gen. Colour:Homozygous Red

UK 581793/601353 Polled: Homozygous Horned

gs. AMPERTAINE FOREMAN MGD10-039

\*GOLDIES JACKPOT GS14-1509

**NETHERHALL GALAXY KCI11-020** 

gd. PARKHOUSE ANGEL CNR05-076

120

gs. ATTIRANT 23-06-751-274

gd. GOLDIES VITALITY GS04-613

SARKLEY RAGTIME PBO00-018

ggd. GOLDIES TIFFENY GS02-473

ggs. WILODGE CERBERUS WEY07-010

ggd. AMPERTAINE BATHSHEBA MGD06-032

ggs. USTY 22-55-672-037

ggd. SUPERBE 23-02-773-558

63%

49%

0.3 53%

2.1 51%

Analysis Date: 01/11/2019

ggs. NOBEL 23-97-058-112 ggd. ISKA 87-93-007-336



Age at 1st Calv. GEBV (days) 14

Calving Interval GEBV (days) 3

Scrotal Circ (cm)

Docility (%)

| 144-717-1 |
|-----------|
| Wts(Kg)   |
| 154       |
| 0         |
| 399       |
| 0         |
| 0         |
| NO        |
|           |

## Lot Procters Farm Ltd

# 57 PROCTERS OMISSGALAXY

Born 02/10/2018 PFD18-1354

Got by Al Embra
Myostatin: F94L/NT821

Sire

Dam

Embryo Calf

Gen. Colour:Homozygous Red

UK 581793/701354

Polled: Homozygous Horned

gs. AMPERTAINE FOREMAN MGD10-039

\*GOLDIES JACKPOT GS14-1509

gd. GOLDIES VITALITY GS04-613

ggs. WILODGE CERBERUS WEY07-010 ggd. AMPERTAINE BATHSHEBA MGD06-032

ggs. SARKLEY RAGTIME PBO00-018

ggd. GOLDIES TIFFENY GS02-473

gs. ATTIRANT 23-06-751-274 NETHERHALL GALAXY KCI11-020

gd. PARKHOUSE ANGEL CNR05-076

ggs. USTY 22-55-672-037 ggd.