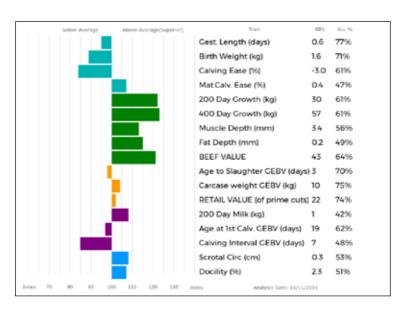

lodge Lookout and 12,000gns Wilodge Naturelle sold Red Ladies Derby 2018. Further information within related Wilodge lots can be viewed on Wilodge Facebook page.

#### Lot Procters Farm Ltd

### 53 **PROCTERS OGALAXY**

Born 28/09/2018 PFD18-1348

Got by Al

Sire

Dam

Embryo Calf Myostatin: F94L/NT821

Gen. Colour:Homozygous Red

UK 581793/101348

Polled: Homozygous Horned

gs. AMPERTAINE FOREMAN MGD10-039

\*GOLDIES JACKPOT GS14-1509

**NETHERHALL GALAXY KCI11-020** 

gd. GOLDIES VITALITY GS04-613

gd. PARKHOUSE ANGEL CNR05-076

gs. ATTIRANT 23-06-751-274

ggs. WILODGE CERBERUS WEY07-010 ggd. AMPERTAINE BATHSHEBA MGD06-032

**SARKLEY RAGTIME PB000-018** 

ggd. GOLDIES TIFFENY GS02-473

ggs. USTY 22-55-672-037

ggd. SUPERBE 23-02-773-558

ggs. NOBEL 23-97-058-112 ggd. ISKA 87-93-007-336



| Adjusted | Wts(Kg) |
|----------|---------|
| 100      | 164     |
| 200      | 0       |
| 300      | 372     |
| 400      | 0       |
| 500      | 0       |
| Scanned  | NO      |

66 Class Seven

# **CLASS SEVEN**

Lots 54 - 63 (10 entries)

Procters Farm Ltd Lot

Dam

#### 54 PROCTERS OMYGALAXY

Born 29/09/2018 PFD18-1351 UK 581793/401351

Got by Al Embryo Calf

Myostatin: F94L/Q204X Gen. Colour:Homozygous Red

Polled: Homozygous Horned

gs. AMPERTAINE FOREMAN MGD 10-039 Sire \*GOLDIES JACKPOT GS14-1509

ggd. AMPERTAINE BATHSHEBA MGD06-032

ad. GOLDIES VITALITY GS04-613

SARKLEY RAGTIME PBO00-018 ggs. ggd. GOLDIES TIFFENY GS02-473

ggs. WILODGE CERBERUS WEY07-010

gs. ATTIRANT 23-06-751-274 **NETHERHALL GALAXY KCI11-020** 

ggs. USTY 22-55-672-037 ggd. SUPERBE 23-02-773-558 ggs. NO