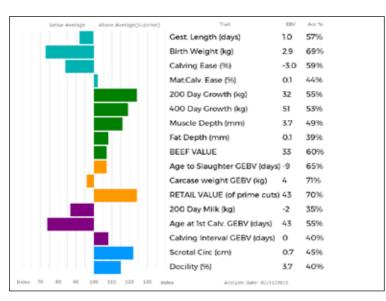

GRAHAMS OLIVETTE is one of the first daughters to be offered for sale by 40,000gns Grahams Lorenzo. This heifer has great style and character and would be an asset to any new or established herd.