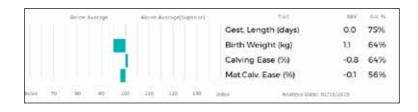

s Ullswater and first grand-daughter of Italian from a great Homebyres cow going back to the Dainsi family. The Wiggonby herd won 2nd prize in large section of 2019 NWLCBA herd competition.

Lot W Richardson & Son

### 46 **MYSTYLE OHLAH**

Sire

Born 03/09/2018 RMK18-1819

Got by Al **Natural Calf** Myostatin: Gen. Colour:

Polled:

UK 103041/501819

gs. GLENROCK VENTURA IE04-432 **GLENROCK SPARTACUS IE01-152** ggs. \*AMPERTAINE ELGIN MGD09-039 **GLENROCK SASPIRILLA IE01-148** ggd.

gd. AMPERTAINE CARLA MGD07-036 SAMY 23-02-773-556

ggd. CARMORN LULU MCN95-019

ggs. WILODGE VANTASTIC WEY04-037 gs. LOOSEBEARE FANTASTIC QA10-074

**AULTSIDE LAMBRINI PLQ15-945** ggd. LOOSEBEARE SACHA QA01-014 Dam

gd. SPITTALTON FLUSH BKY10-028 ggs. HARGILL BLAZE WNA06-006 ggd. SPITTALTON BRACKEN BKY06-014



60 Class Six

Lot Haltcliffe

# 47 HALTCLIFFE OMISS

Born 06/09/2018 RP18-1770

Got by Al Natural Calf Myostatin: Gen. Colour:

gs. LOWERFFRYDD EMPIRE EBQ09-008

Sire \*BALLYROBIN JOOP GFD14-5745

gd. BALLYROBIN FRENCHY GFD 10-004

gs. HALTCLIFFE GENTRY RP11-1079

Dam HALTCLIFFE MADAM RP16-1532

gd. HALTCLIFFE ELAINE RP09-819

Polled:

ggs. OBJAT 19-30-299-413

ggd. DENTOX VALIUM WAY04-089

ggs. WILODGE VANTASTIC WEY04-037

ggd. BALLYROBIN ANASTACIA GFD05-001

ggs. HALTCLIFFE VERMOUNT RP04-042

ggd. HALTCLIFFE BIANCA RP06-533

ggs. CLOUGHHEAD UMPIRE HCX03-221

ggd. HALTCLIFFE VICTORIA RP04-034



| Adjusted | Wts(Kg) |
|----------|---------|
| 100      | 154     |
| 200      | 0       |
| 300      | 0       |
| 400      | 490     |
| 500      | 0       |
| Scanned  | NO      |

UK 100996