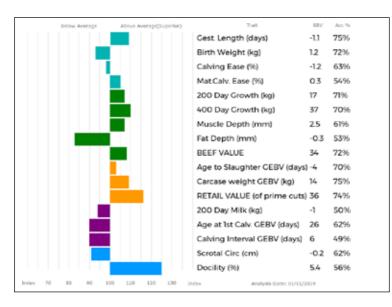

during 2019 and 2017 RWAS Overall Limousin Champion Whiskey Infinity. Further information within related herd lots are on Wilodge facbook page.

#### Lot DG Green & Sons

Sire

Dam

#### **DERRIAGHY OLIVE** 68

Born 17/11/2018 GGU18-1674

**Natural Calf** Got by Al

PROCTERS MERMAID PFD16-1236

Myostatin: F94L/Q204X Gen. Colour:Homozygous Red UK 9041936/167-4

Polled: Homozygous Horned

gs. WILODGE VANTASTIC WEY04-037 \*LOOSEBEARE FANTASTIC QA10-074

gd. LOOSEBEARE SACHA QA01-014

gs. HALTCLIFFE GENTRY RP11-1079

gd. GLENROCK DIAMANTE IE08-854

ggs. WILODGE TONKA WEY02-002

ggd. RAVENELLE 23-51-224-583

**BROADMEADOWS CANNON CAVC-031** ggd. LOOSEBEARE NEAUTY QA97-017

ggs. HALTCLIFFE VERMOUNT RP04-042 ggd. HALTCLIFFE BIANCA RP06-533

ggs. OBJAT 19-30-299-413

ggd. GLENROCK RUPEE IE00-047



| Adjusted | Wts(Kg) |
|----------|---------|
| 100      | 168     |
| 200      | 284     |
| 300      | 404     |
| 400      | 0       |
| 500      | 0       |
| Scanned  | NO      |
|          |         |

Wilodge Lot

Dam

#### 69 WILODGE ONICA

Born 18/11/2018 WEY18-1649

Got by Al **Embryo Calf** 

Myostatin: NT821/Q204X Gen. Colour: Homozygous Red

UK 305117/301649

Polled: Homozygous Horned

gs. CLARAGH FRANCO RJT10-013 Sire \*GRAHAMS LORENZO GV15-882

gd. GRAHAMS COFFEE GV07-440

gs. POWERFUL IRISH IE121704080130 WILODGE LITTLEGEM WEY15-1446

gd. WILODGE DIAMANTE WEY08-020

WILODGE VANTASTIC WEY04-037 ggs.

HALTCLIFFE AVON RP05-014 ggd. MILLINGTON VASCULAR MRJ04-826

ggd. NITOUCHE 23-97-060-279

HALTCLIFFE DANCER RP08-753 ggd. CLONLARA VIXEN IE131837830040

WILODGE VANTASTIC WEY0