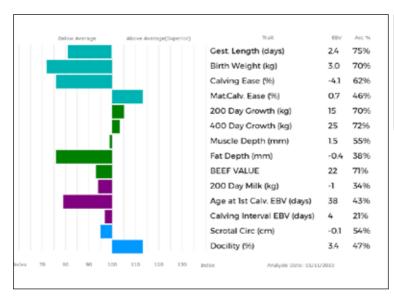

gd. FOURMIE 23-50-682-153

ggs. ARAMIS 23-06-906-520 ggd. TOMETTE 23-02-806-823

NO

Scanned

|          | Below Average | Above Average(Superi | r) Trait                      | 00V  | Acc % |
|----------|---------------|----------------------|-------------------------------|------|-------|
|          |               |                      | Gest. Length (days)           | -1.6 | 51%   |
|          |               |                      | Birth Weight (kg)             | 0.8  | 55%   |
|          |               |                      | Calving Ease (%)              | -0.2 | 55%   |
|          |               |                      | MatCalv. Ease (%)             | 0.3  | 38%   |
|          |               |                      | 200 Day Growth (kg)           | 23   | 72%   |
|          |               |                      | 400 Day Growth (kg)           | 47   | 73%   |
|          |               |                      | Muscle Depth (mm)             | 3.1  | 55%   |
|          |               |                      | Fat Depth (mm)                | 0.0  | 40%   |
|          |               |                      | BEEF VALUE                    | 38   | 71%   |
|          |               |                      | Age to Slaughter CEBV (days)  | -7   | 67%   |
|          |               |                      | Carcase weight GEBV (kg)      | 4    | 73%   |
|          |               | ī                    | RETAIL VALUE (of prime cuts)  | 20   | 72%   |
|          |               |                      | 200 Day Milk (kg)             | -1   | 37%   |
|          |               |                      | Age at 1st Calv. GEBV (days)  | 3    | 58%   |
|          |               |                      | Calving Interval GEBV (days)  | 9    | 43%   |
|          |               |                      | Scrotal Circ (cm)             | 0.2  | 56%   |
|          |               |                      | Docility (%)                  | 3.7  | 4196  |
| Index 70 | 80 90         | 100 110 120 19       | Index Analysis Cote: 01/11/20 | 29   |       |