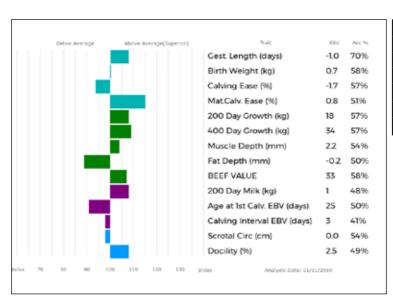

--------|
| 100      | 180     |
| 200      | 323     |
| 300      | 403     |
| 400      | 489     |
| 500      | 0       |
| Scanned  | NO      |

**DERRIAGHY OLALA** is a granddaughter of the famous **Glenrock Spangle**.

58 Class Six

Lot S & EM Bowe

Sire

#### 45 WIGGONBY OGANON

Born 31/08/2018 BAX18-1129

Got by Al **Natural Calf** 

Myostatin: Gen. Colour:

gs. SYMPA 48-01-006-969

\*HALTCLIFFE ULLSWATER RP03-011

gd. RENONCULE 19-30-708-827

gs. FREWSTOWN ITALIAN FBH 13-390 Dam

WIGGONBY LAMBRINI BAX15-0965

gd. HOMEBYRES EDIE LAP09-014

Polled:

OCTOPUS 87-10-671-030 ggs.

ggd. OPERETTE 48-98-133-040 LUDO 19-95-012-472

ggd. LOTTE 19-95-016-975

ggs. CARMORN CANTONA MCN07-040 ggd. FREWSTOWN CNINETEEN FBH07-203

**HOMEBYRES VANHEE LAP04-045** ggs. ggd. HOMEBYRES AILIE LAP05-064



| Adjusted | Wts(Kg) |
|----------|---------|
| 100      | 0       |
| 200      | 0       |
| 300      | 0       |
| 400      | 408     |
| 500      | 0       |
| Scanned  | NO      |

UK 100541/301129

WIGGONBY OGANON is a daughter of the 43,000gns Ullswater and first grand-daughter of Italian from a great Homebyres cow going back to the Dainsi family. The Wiggonby herd won 2nd prize in large section of 2019 NWLCBA herd competition.

Lot W Richardson & Son

### 46 **MYSTYLE OHLAH**

Sire

Born 03/09/2018 RMK18-1819

Got by Al **Natural Calf** Myostatin: Gen. Colour:

Polled:

UK 103041/501819

gs. GLENROCK VENTURA IE04-432 **GLENROCK SPARTACUS IE01-152** ggs. \*AMPERTAINE ELGIN MGD09-039 **GLENROCK SASPIRILLA IE01-148** ggd.

gd. AMPERTAINE CARLA MGD07-036 SAMY 23-02-773-556

ggd. CARMO