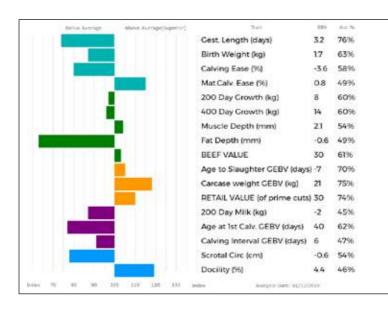

GLENROCK JEWEL (dam) is the best cow in the herd, she won Junior Female and Reserve Female RHS 2015 and Overall Junior Champion GYS 2015, her first calf Eagleside Mustang sold for 10,000gns Carlisle Feb 2018. Eagleside Prometheus won Overall Junior Champion Stars of the Future 2019.