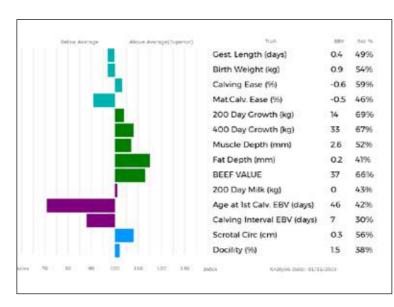

SARKLEY PASCAL is a calf with huge potential sired by Gamin, a son of Edelweiss who is one of the highest muscled bulls in France at the moment. Sarkley Lottie (dam) is a daughter of Sarkley Goddard who was sold to Genus and out of Sarkley Tabbie, a great Ronick Luke cow who bred 5000gns Sarkely Berrie sold to the Powerhouse Herd.