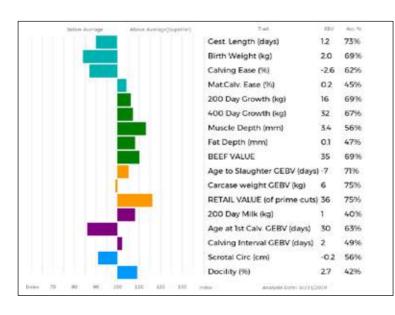

#### **Nord Quest**

Full Brother to the Legendry Objat. Purchased from The ABL Muscle Type Testing Station After Excelling on Performance. Semen Available