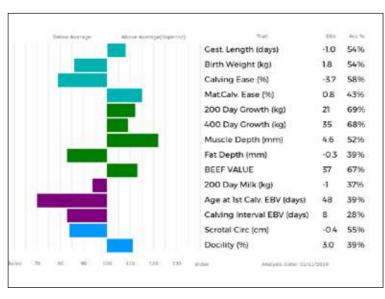

GLENROCK JEWEL (dam) is the best cow in the herd, she won Junior Female and Reserve Female RHS 2015 and Overall Junior Champion GYS 2015, her first calf Eagleside Mustang sold for 10,000gns Carlisle Feb 2018. Eagleside Prometheus won Overall Junior Champion Stars of the Future 2019.