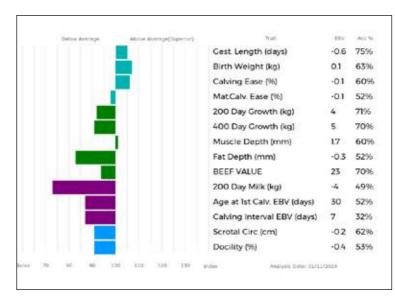

SARKLEY PASCAL is a calf with huge potential sired by Gamin, a son of Edelweiss who is one of the highest muscled bulls in France at the moment. Sarkley Lottie (dam) is a daughter of Sarkley Goddard who was sold to Genus and out of Sarkley Tabbie, a great Ronick Luke cow who bred 5000gns Sarkely Berrie sold to the Powerhouse Herd.