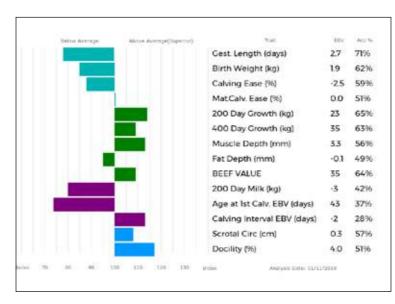

SARKLEY PASCAL is a calf with huge potential sired by Gamin, a son of Edelweiss who is one of the highest muscled bulls in France at the moment. Sarkley Lottie (dam) is a daughter of Sarkley Goddard who was sold to Genus and out of Sarkley Tabbie, a great Ronick Luke cow who bred 5000gns Sarkely Berrie sold to the Powerhouse Herd.