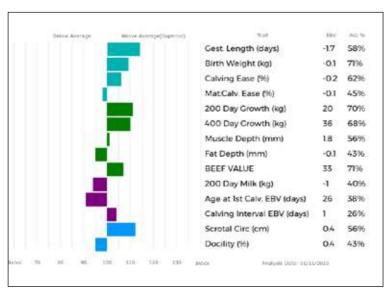

GLENROCK JEWEL (dam) is the best cow in the herd, she won Junior Female and Reserve Female RHS 2015 and Overall Junior Champion GYS 2015, her first calf Eagleside Mustang sold for 10,000gns Carlisle Feb 2018. Eagleside Prometheus won Overall Junior Champion Stars of the Future 2019.