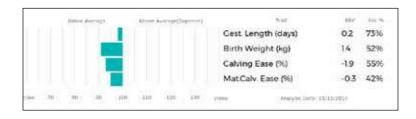

SARKLEY PASCAL is a calf with huge potential sired by Gamin, a son of Edelweiss who is one of the highest muscled bulls in France at the moment. Sarkley Lottie (dam) is a daughter of Sarkley Goddard who was sold to Genus and out of Sarkley Tabbie, a great Ronick Luke cow who bred 5000gns Sarkely Berrie sold to the Powerhouse Herd.