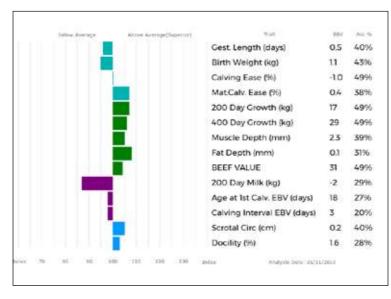

SARKLEY PANAMA is a strong Doctor calf out of the 'Jen' family at Sarkley who have bred many great progeny including 15,000gns Sarkley Tribute, 17,000gns Sarkley Unrivalled, 13,000gns Sarkley Dynamic, 13,000gns Sarkley Dafydd, 30,000gns Sarkley Adajen and 17,000gns Sarkley Ellajen who went on to breed 50,000gns Machoman.