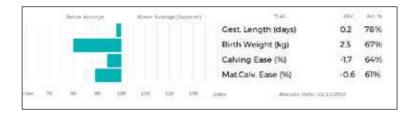

WILODGE PROMANTE was born unaided after a short gestation, this heifer is an exceptional future asset as a herd addition or foundation purchase. Promante's pedigree contains several renowned sire and dam lines, from within Wilodge and numerous other herds. Wilodge Diamante (dam) is the ultimate and unrivalled jewel within the present Wilodge breeding herd, both in star attraction and performance. She is also dam of Wilodge Flawless sold in 2012 for 27,000gns. Further information can be found in maternally related sale lots and on Wilodge Facebook page.