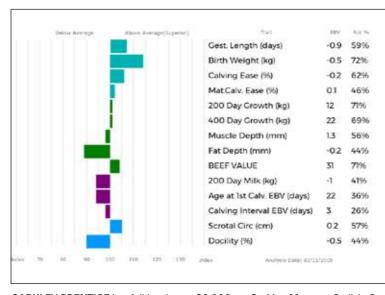

GLENROCK JEWEL (dam) is the best cow in the herd, she won Junior Female and Reserve Female RHS 2015 and Overall Junior Champion GYS 2015, her first calf Eagleside Mustang sold for 10,000gns Carlisle Feb 2018. Eagleside Prometheus won Overall Junior Champion Stars of the Future 2019.