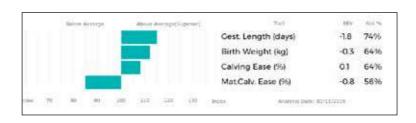

ggs. RUBIS 23-00-242-130

ggd. CARMORN LIZZIE MCN95-022-FOT

**GORSWEN POLDARK** is a very correct calf, he was easily calved and naturally reared. **Carmorn Voney** (*gdam*) is a double Interbreed Champion at Balmoral. **Dinmore Lace's** (*dam*) full sisters have sold for 36,000gns and won Reserve Overall Champion RWS.