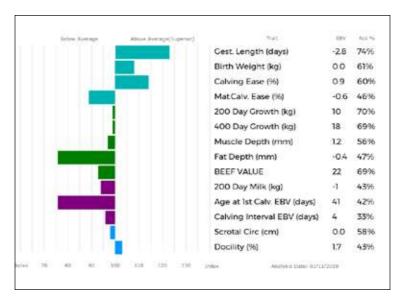

SARKLEY PANAMA is a strong Doctor calf out of the 'Jen' family at Sarkley who have bred many great progeny including 15,000gns Sarkley Tribute, 17,000gns Sarkley Unrivalled, 13,000gns Sarkley Dynamic, 13,000gns Sarkley Dafydd, 30,000gns Sarkley Adajen and 17,000gns Sarkley Ellajen who went on to breed 50,000gns Machoman.