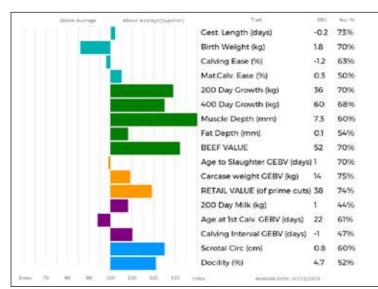

#### **NetSurfer**

Purchased from Brive Show.
Total Outcross, And an
Impeccable Pedigree with All
Generations being RRE or RR
Qualified on Iboval. Bred on
the same farm as the World
renowned "Dauphin".
Semen available soon.