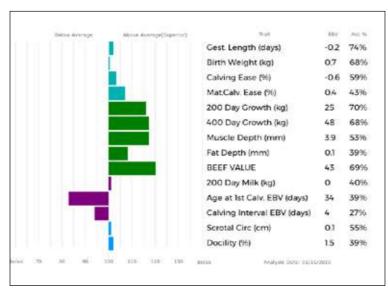

SARKLEY PASCAL is a calf with huge potential sired by Gamin, a son of Edelweiss who is one of the highest muscled bulls in France at the moment. Sarkley Lottie (dam) is a daughter of Sarkley Goddard who was sold to Genus and out of Sarkley Tabbie, a great Ronick Luke cow who bred 5000gns Sarkely Berrie sold to the Powerhouse Herd.