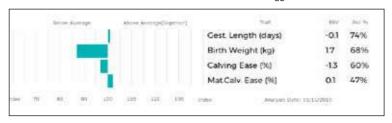

SARKLEY PASCAL is a calf with huge potential sired by Gamin, a son of Edelweiss who is one of the highest muscled bulls in France at the moment. Sarkley Lottie (dam) is a daughter of Sarkley Goddard who was sold to Genus and out of Sarkley Tabbie, a great Ronick Luke cow who bred 5000gns Sarkely Berrie sold to the Powerhouse Herd.