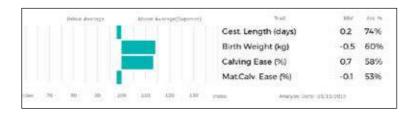

SARKLEY PASCAL is a calf with huge potential sired by Gamin, a son of Edelweiss who is one of the highest muscled bulls in France at the moment. Sarkley Lottie (dam) is a daughter of Sarkley Goddard who was sold to Genus and out of Sarkley Tabbie, a great Ronick Luke cow who bred 5000gns Sarkely Berrie sold to the Powerhouse Herd.