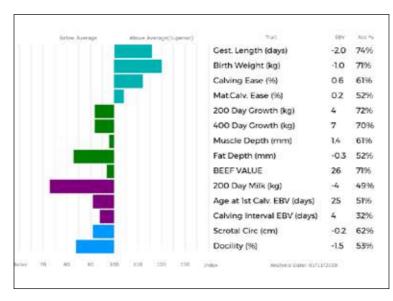

**UPTONLEY PRINTTHEMONEY** won Interbreed Calf Champion Cornwall Calf Show.

Analytic Date: 90/11/9009

Lot Miss Linda Pidsley