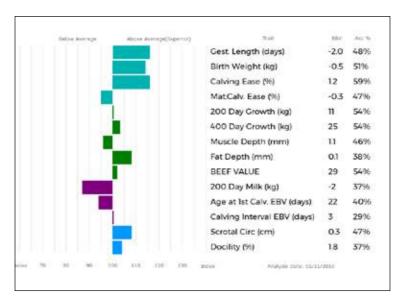

ggs. RUBIS 23-00-242-130

ggd. CARMORN LIZZIE MCN95-022-FOT

**GORSWEN POLDARK** is a very correct calf, he was easily calved and naturally reared. **Carmorn Voney** (*gdam*) is a double Interbreed Champion at Balmoral. **Dinmore Lace's** (*dam*) full sisters have sold for 36,000gns and won Reserve Overall Champion RWS.