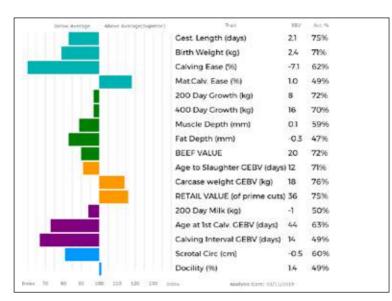

GLENROCK JEWEL (dam) is the best cow in the herd, she won Junior Female and Reserve Female RHS 2015 and Overall Junior Champion GYS 2015, her first calf Eagleside Mustang sold for 10,000gns Carlisle Feb 2018. Eagleside Prometheus won Overall Junior Champion Stars of the Future 2019.

**UPTONLEY PRINTTHEMONEY** won Interbreed Calf Champion Cornwall Calf Show.

Analytic Date: 90/11/9009

Lot Miss Linda Pidsley

SARKLEY PASCAL is a calf with huge potential sired by Gamin, a son of Edelweiss who is one of the highest muscled bulls in France at the moment. Sarkley Lottie (dam) is a daughter of Sarkley Goddard who was sold to Genus and out of Sarkley Tabbie, a great Ronick Luke cow who bred 5000gns Sarkely Berrie sold to the Powerhouse Herd.

SARKLEY PANAMA is a strong Doctor calf out of the 'Jen' family at Sarkley who have bred many great progeny including 15,000gns Sarkley Tribute, 17,000gns Sarkley Unrivalled, 13,000gns Sarkley Dynamic, 13,000gns Sarkley Dafydd, 30,000gns Sarkley Adajen and 17,000gns Sarkley Ellajen who went on to breed 50,000gns Machoman.

SARKLEY PARKER is a real prospect with power, shape and a pedigree that includes Rossignol, Rocky and Nobel - three outstanding bulls proven to breed shape and type.

www.smithsgretnagreen.com

frontdesk@gretnagreen.com 01461 337 007 Gretna Green, DG16 5EA

SARKLEY PRENTICE is a full brother to 28,000gns Sarkley Mercury Carlisle Oct 2017.

Lot W Lawson

SMITHY PHEONIX is a nice shaped bull and won best bull born in 2019 SW Limousin Herd Competition 2019.

AK & JK Smith Lot

Sira

Dam

ggd. MERESIDE ALECIA HCG05-747

**GLENROCK VENTURA IE04-432** 

ggd. AMPERTAINE CARLA MGD07-036

ggs. WILODGE VANTASTIC WEY04-037

ggd. GOLDIES VITALITY GS04-613

**SMITHY PLUTO** is a smart bull calf showing plenty of potential. Never had a case of TB on the farm.

gd. NEALFORD TINA NAD02-422 ggs. RONICK MATADOR DY96-029 ggd. NEALFORD PRICELESS NAD99-308

**RHIWLLECH PHENOMENAL** is a young bull with great potential, he has size, shape and a great pedigree. **Rhiwllech Molly** (dam) is the herd's best cow. **Phenomenal** offers a rare opportunity to purchase a **Requin** son.

BARRONS PRINCE is the first son of the easy calving Barrons Major to be offered for sale. Barrons Imbie (dam) won best cow and bull calf N.E.L.B.C 2019 with Prince, she weighed 1032kg at weaning and she milks.

BARRONS PILOT is full brother to Barrons Oslo Reserve Overall Champion Carlisle Oct 2019. Oslo also won Overall Champion Northern Limousin Extravaganza and Male Champion GYS.

Lot Turner Farms Ltd

Sire

ggs. WILODGE VANTASTIC WEY04-037

ggd. HALTCLIFFE AVON RP05-014

ggs. MELBREAK CHARIOT CMS07-006

ggd. GALLABER VIOLET SGJ04-004

**GALLABER PARAGON** was an easily born calf out of a heifer. **Paragon** is the first son of **Gallaber Leo** to be sold at auction.

**LODGE PASCAL** goes back to the prolific breeder **Glenrock Spangle**. He is one of the first calves to be offered for sale from the herd's new stock bull **Mattben**, who is breeding exceptionally well in the Lodge herd.

**BLAENCWM POZZO** is by the same sired as the herd's 4 month old show potential calf **Baby Shark** that sold in Ruthin for £6000.

Lot SD Illingworth

Sire

Dam

AULTSIDE PIPPA is a very smart young heifer with great breeding behind her. Foxhillfarm Jasmine (dam) is full sister to Wilodge Vantastic and Pippa's sire is Aultside Hulk combining Wilodge Cerberus and the great breeding cow Spittalton Flush.

**WILODGE PRIZEGEM** was born unaided and is a full sister to **Wilodge Onica** (Lot 69). This flush produced the most consistent quality ever witnessed at Wilodge, across all 10 offspring, which include 5 full sisters. Therefore reluctantly the decision was taken to offer 2 for sale. For further information refer to footnotes of maternally related sale entries and Wilodge Facebook page.

WILODGE PROMANTE was born unaided after a short gestation, this heifer is an exceptional future asset as a herd addition or foundation purchase. Promante's pedigree contains several renowned sire and dam lines, from within Wilodge and numerous other herds. Wilodge Diamante (dam) is the ultimate and unrivalled jewel within the present Wilodge breeding herd, both in star attraction and performance. She is also dam of Wilodge Flawless sold in 2012 for 27,000gns. Further information can be found in maternally related sale lots and on Wilodge Facebook page.

ggd. NEALFORD PRICELESS NAD99-308

RHIWLLECH PAULINE is a stylish heifer with shape and size. Rhiwllech Molly (dam) is the herd's best cow. Pauline offers a rare opportunity to purchase a Requin sired daughter.

HALTCLIFFE PHYLIS is a calf with a lot of class and shape, out of the same family as the 30,000gns Haltcliffe Banker.

M Burns Lot

gd. SHAWS ELEGANCE BST09-001 ggs. BROADMEADOWS CANNON CAVC-031

ggd. LOWBARN BAACIA NH06-026

SHAWS HOTTIE (dam) was out of Shaws Elegance who also bred Shaws Josie who won Reserve Junior Stars of the Future 2014 and sold at Carlisle Weaned Calf Sale 2014 for 6000gns.

**WIGGONBY GRETA** (dam) is also the gdam of **Wiggonby Nayday** who sold for 8000gns Carlisle Dec 2018, which in turn was also sired **Frewstown Italian**.

Lot S & EM Bowe

**WIGGONBY PASTY** is a grand-daughter of the massive show cow 'Beatrice', a daughter of Rocky with a large number of female relatives retained.

Lot S & EM Bowe

WIGGONBY POLLY is possibly the pick of the heifers this year with a strong pedigree containing Tonka, Objat and Terence on her dam's side.

Lot S & EM Bowe

WIGGONBY PILAU is from a strong female line with sires such as Omer and Cloughhead Lord included in her pedigree. A full brother won 2nd prize at the National Show 2016.

Victor & Stephen Keys Lot

LODGE PATCH won best calf born in 2019 in the Scottish Limousin Club Herd Competition. In the same competition the Lodge herd won best Medium Herd and Reserve Overall Herd. Lodge Jalise (dam) won Junior Interbreed Stars of the Future Show in 2014.