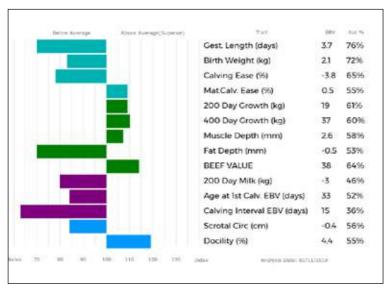

ve bred many great progeny including 15,000gns Sarkley Tribute, 17,000gns Sarkley Unrivalled, 13,000gns Sarkley Dynamic, 13,000gns Sarkley Dafydd, 30,000gns Sarkley Adajen and 17,000gns Sarkley Ellajen who went on to breed 50,000gns Machoman.

Lot EH Pennie & Son

Dam

#### 112 SARKLEY PARKER

Born 06/05/2019 PBO19-2029

Got by Al **Natural Calf** Myostatin: Gen. Colour:

gs. ROSSIGNOL 36-15-030-976 Sire \*HALTCLIFFE DOCTOR RP08-788

gd. HALTCLIFFE USABELLE RP03-012

gs. ROCKY 36-15-030-964 **SARKLEY LANI PBO15-1704** 

gd. SARKLEY ULANI PBO03-085

UK 700643/202029

Polled:

ggs. JACOT 36-94-005-555 ggd. LOGETTE 36-95-007-270

ggs. SYMPA 48-01-006-969 ggd. ROMANCE 87-00-840-357

JACOT 36-94-005-555 ggs.

ggd. GLOIRE 36-91-002-380 ggs. NOBEL 23-97-058-112

ggd. SARKLEY MARGARITA PBO96-039



| Adjusted | Wts(Kg) |
|----------|---------|
| 100      | 196     |
| 200      | 0       |
| 300      | 0       |
| 400      | 0       |
| 500      | 0       |
| Scanned  | NO      |
|          |         |

SARKLEY PARKER is a real prospect with power, shape and a pedigree that includes Rossignol, Rocky and Nobel - three outstanding bulls proven to breed shape and type.



www.smithsgretnagreen.com



frontdesk@gretnagreen.com 01461 337 007 Gretna Green, DG16 5EA



www.gretnahallhotel.com



info@gretnahallhotel.com 01461 338 257 Gretna Green, DG16 5DY



www.greensatgretna.co.uk



info@greensatgretna.co.uk 01461 337 621 Glasgow Road, Gretna, DG16 5FG

# BED & BREAKFAST from £55\*

#### **ENJOY PREFERENTIAL RATES WHEN YOU BOOK DIRECT**

\*Room rates vary depending on hotel, ask for de