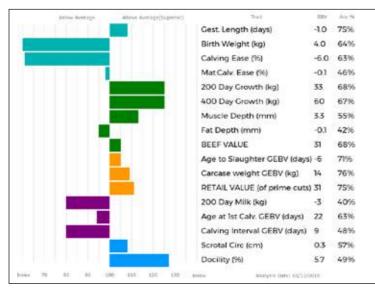

#### **Nord Quest**

Full Brother to the Legendry Objat. Purchased from The ABL Muscle Type Testing Station After Excelling on Performance. Semen Available