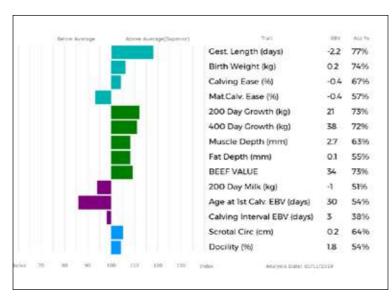

SARKLEY PASCAL is a calf with huge potential sired by Gamin, a son of Edelweiss who is one of the highest muscled bulls in France at the moment. Sarkley Lottie (dam) is a daughter of Sarkley Goddard who was sold to Genus and out of Sarkley Tabbie, a great Ronick Luke cow who bred 5000gns Sarkely Berrie sold to the Powerhouse Herd.