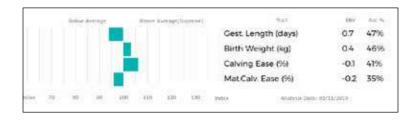

ggs. RUBIS 23-00-242-130

ggd. CARMORN LIZZIE MCN95-022-FOT

**GORSWEN POLDARK** is a very correct calf, he was easily calved and naturally reared. **Carmorn Voney** (*gdam*) is a double Interbreed Champion at Balmoral. **Dinmore Lace's** (*dam*) full sisters have sold for 36,000gns and won Reserve Overall Champion RWS.