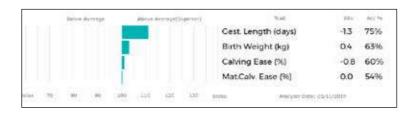

BARRONS PRINCE is the first son of the easy calving Barrons Major to be offered for sale. Barrons Imbie (dam) won best cow and bull calf N.E.L.B.C 2019 with Prince, she weighed 1032kg at weaning and she milks.