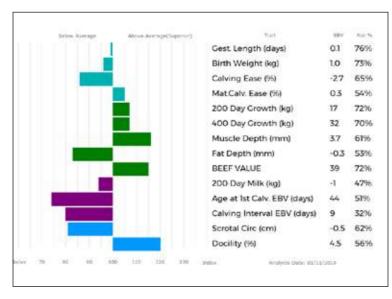

**UPTONLEY PRINTTHEMONEY** won Interbreed Calf Champion Cornwall Calf Show.

Analytic Date: 90/11/9009

Lot Miss Linda Pidsley