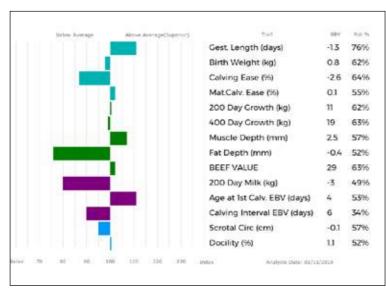

GLENROCK JEWEL (dam) is the best cow in the herd, she won Junior Female and Reserve Female RHS 2015 and Overall Junior Champion GYS 2015, her first calf Eagleside Mustang sold for 10,000gns Carlisle Feb 2018. Eagleside Prometheus won Overall Junior Champion Stars of the Future 2019.