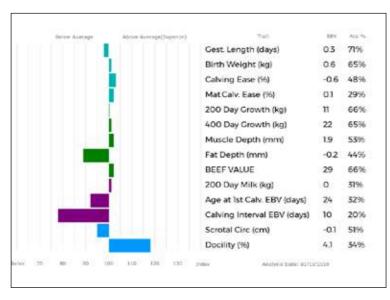

ggs. RUBIS 23-00-242-130

ggd. CARMORN LIZZIE MCN95-022-FOT

**GORSWEN POLDARK** is a very correct calf, he was easily calved and naturally reared. **Carmorn Voney** (*gdam*) is a double Interbreed Champion at Balmoral. **Dinmore Lace's** (*dam*) full sisters have sold for 36,000gns and won Reserve Overall Champion RWS.