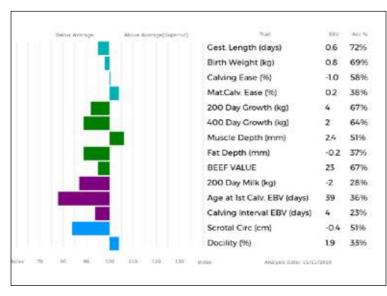

SARKLEY PANAMA is a strong Doctor calf out of the 'Jen' family at Sarkley who have bred many great progeny including 15,000gns Sarkley Tribute, 17,000gns Sarkley Unrivalled, 13,000gns Sarkley Dynamic, 13,000gns Sarkley Dafydd, 30,000gns Sarkley Adajen and 17,000gns Sarkley Ellajen who went on to breed 50,000gns Machoman.