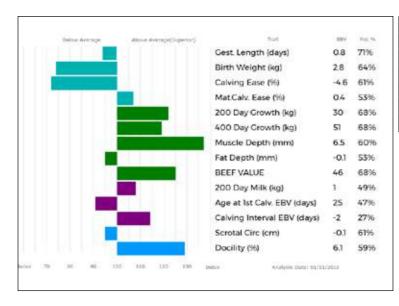

|---------|
| 100      | 150     |
| 200      | 261     |
| 300      | 0       |
| 400      | 0       |
| 500      | 0       |
| Scanned  | NO      |
|          |         |

Lot Dylan & Elen Davies

# 181 BLAENCWM PIXIE

Born 15/01/2019 DQV19-0015

Got by Al Natural Calf Myostatin: Gen. Colour:

gs. REQUIN 36-15-031-134
\*NETHERHALL JACKPOT KCI14-1911

Sire \*NETHERHALL JACKPOT KCI14-1911 gd. CLOUGHHEAD AINSI HCX05-356

gs. AMPERTAINE FOREMAN MGD10-039

Dam GOLDIES MAJESTY GS16-1661

gd. GOLDIES FRAGRANCE GS10-1118

# UK 751491/400015

Polled:

ggs. JACOT 36-94-005-555

ggd. MARIOLLE 36-96-011-412

ggs. SAIGA 43-01-067-075

ggd. CLOUGHHEAD SACHA HCX01-146

ggs. WILODGE CERBERUS WEY07-010 ggd. AMPERTAINE BATHSHEBA MGD06-032

ggs. WILODGE VANTASTIC WEY04-037

ggd. GOLDIES VITALITY GS04-613



| Adjusted | Wts(Kg) |
|----------|---------|
| 100      | 178     |
| 200      | 318     |
| 300      | 0       |
| 400      | 0       |
| 500      | 0       |
| Scanned  | NO      |

**GOLDIES MAJESTY** (dam) has full brothers that have sold for 10,000gns, 9500gns and 9000gns at Carlisle. **Blaencwn Pixie** is the first consignment from the herd to be sold at a pedigree Limousin sale. **Pixie** has excellent EBV's and won 1st prize heifer Countryside Live. An excellent foundation heifer with great breed character and femininity.

Lot PJ Henshall

# 182 RINGWAY PIZAZZ

Born 07/04/2019 HCY19-1426

Got by Al Natural Calf Myostatin: Gen. Colour:

gs. SAPHIR 36-15-082-247
Sire \*LODGE HAMLET CBM12-346

gd. LODGE VIOLET CBM04-114

gs. RINGWAY FOGGY HCY10-829
Dam RINGWAY IZARRA HCY13-1049

gd