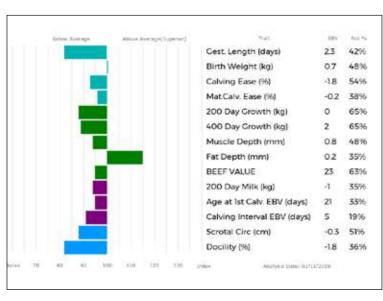

**UPTONLEY PRINTTHEMONEY** won Interbreed Calf Champion Cornwall Calf Show.

Analytic Date: 90/11/9009

Lot Miss Linda Pidsley