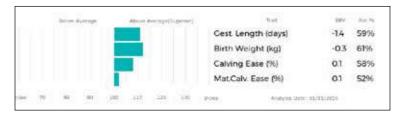

SARKLEY PANAMA is a strong Doctor calf out of the 'Jen' family at Sarkley who have bred many great progeny including 15,000gns Sarkley Tribute, 17,000gns Sarkley Unrivalled, 13,000gns Sarkley Dynamic, 13,000gns Sarkley Dafydd, 30,000gns Sarkley Adajen and 17,000gns Sarkley Ellajen who went on to breed 50,000gns Machoman.