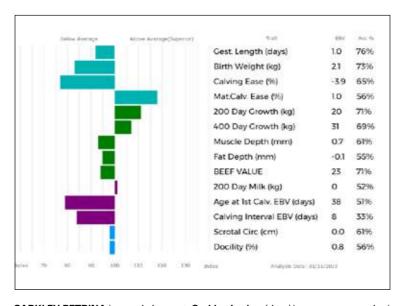

**UPTONLEY PRINTTHEMONEY** won Interbreed Calf Champion Cornwall Calf Show.

Analytic Date: 90/11/9009

Lot Miss Linda Pidsley