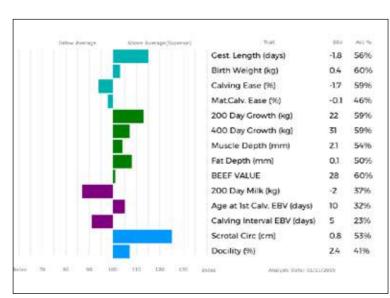

GLENROCK JEWEL (dam) is the best cow in the herd, she won Junior Female and Reserve Female RHS 2015 and Overall Junior Champion GYS 2015, her first calf Eagleside Mustang sold for 10,000gns Carlisle Feb 2018. Eagleside Prometheus won Overall Junior Champion Stars of the Future 2019.