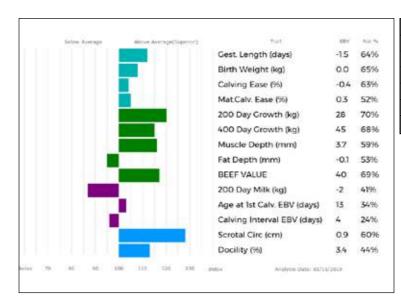

SMITHY PHEONIX is a nice shaped bull and won best bull born in 2019 SW Limousin Herd Competition 2019.

AK & JK Smith Lot

Sira

Dam