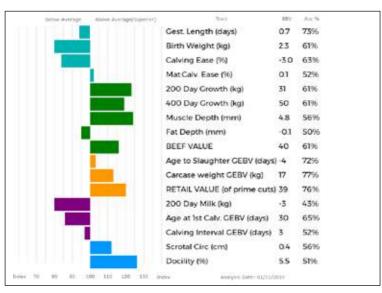

GLENROCK JEWEL (dam) is the best cow in the herd, she won Junior Female and Reserve Female RHS 2015 and Overall Junior Champion GYS 2015, her first calf Eagleside Mustang sold for 10,000gns Carlisle Feb 2018. Eagleside Prometheus won Overall Junior Champion Stars of the Future 2019.