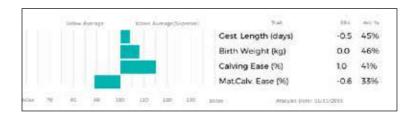

SARKLEY PASCAL is a calf with huge potential sired by Gamin, a son of Edelweiss who is one of the highest muscled bulls in France at the moment. Sarkley Lottie (dam) is a daughter of Sarkley Goddard who was sold to Genus and out of Sarkley Tabbie, a great Ronick Luke cow who bred 5000gns Sarkely Berrie sold to the Powerhouse Herd.