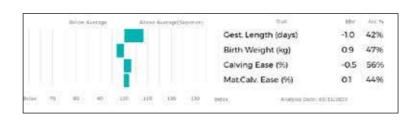

**WILODGE PRIZEGEM** was born unaided and is a full sister to **Wilodge Onica** (Lot 69). This flush produced the most consistent quality ever witnessed at Wilodge, across all 10 offspring, which include 5 full sisters. Therefore reluctantly the decision was taken to offer 2 for sale. For further information refer to footnotes of maternally related sale entries and Wilodge Facebook page.