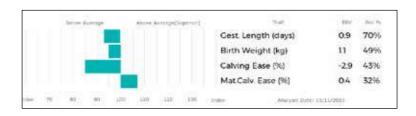

## 142 AULTSIDE PIPPA

Born 05/04/2019 PLQ19-3289

Got by Al Natural Calf Myostatin: Gen. Colour:

gs. WILODGE CERBERUS WEY07-010

Sire \*AULTSIDE HULK PLQ12-455

gd. SPITTALTON FLUSH BKY10-028

gs. WILODGE TONKA WEY02-002