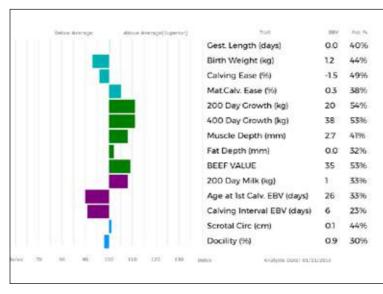

**UPTONLEY PRINTTHEMONEY** won Interbreed Calf Champion Cornwall Calf Show.

Analytic Date: 90/11/9009

Lot Miss Linda Pidsley