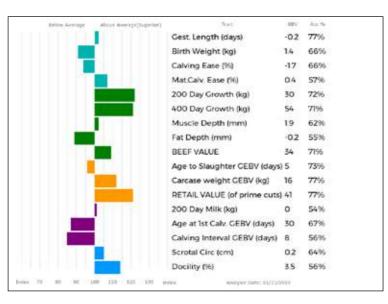

gd. NEALFORD TINA NAD02-422 ggs. RONICK MATADOR DY96-029 ggd. NEALFORD PRICELESS NAD99-308

**RHIWLLECH PHENOMENAL** is a young bull with great potential, he has size, shape and a great pedigree. **Rhiwllech Molly** (dam) is the herd's best cow. **Phenomenal** offers a rare opportunity to purchase a **Requin** son.