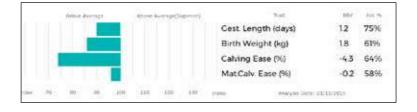

BARRONS PRINCE is the first son of the easy calving Barrons Major to be offered for sale. Barrons Imbie (dam) won best cow and bull calf N.E.L.B.C 2019 with Prince, she weighed 1032kg at weaning and she milks.