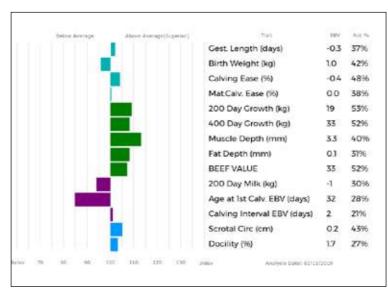

GLENROCK JEWEL (dam) is the best cow in the herd, she won Junior Female and Reserve Female RHS 2015 and Overall Junior Champion GYS 2015, her first calf Eagleside Mustang sold for 10,000gns Carlisle Feb 2018. Eagleside Prometheus won Overall Junior Champion Stars of the Future 2019.