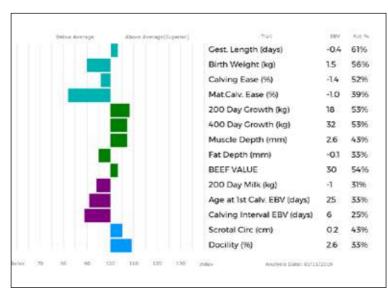

SARKLEY PASCAL is a calf with huge potential sired by Gamin, a son of Edelweiss who is one of the highest muscled bulls in France at the moment. Sarkley Lottie (dam) is a daughter of Sarkley Goddard who was sold to Genus and out of Sarkley Tabbie, a great Ronick Luke cow who bred 5000gns Sarkely Berrie sold to the Powerhouse Herd.