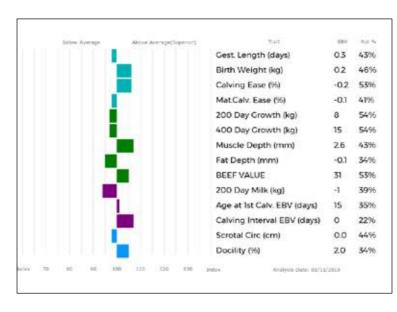

**UPTONLEY PRINTTHEMONEY** won Interbreed Calf Champion Cornwall Calf Show.

Analytic Date: 90/11/9009

Lot Miss Linda Pidsley