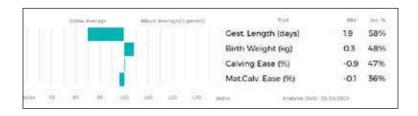

SARKLEY PASCAL is a calf with huge potential sired by Gamin, a son of Edelweiss who is one of the highest muscled bulls in France at the moment. Sarkley Lottie (dam) is a daughter of Sarkley Goddard who was sold to Genus and out of Sarkley Tabbie, a great Ronick Luke cow who bred 5000gns Sarkely Berrie sold to the Powerhouse Herd.