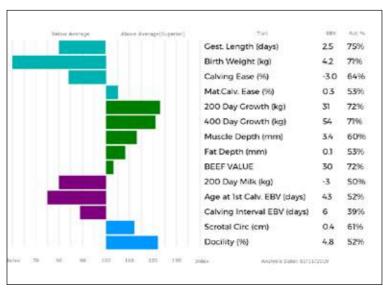

**UPTONLEY PRINTTHEMONEY** won Interbreed Calf Champion Cornwall Calf Show.

Analytic Date: 90/11/9009

Lot Miss Linda Pidsley