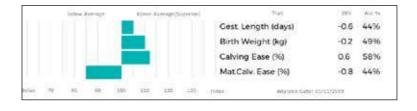

SARKLEY PANAMA is a strong Doctor calf out of the 'Jen' family at Sarkley who have bred many great progeny including 15,000gns Sarkley Tribute, 17,000gns Sarkley Unrivalled, 13,000gns Sarkley Dynamic, 13,000gns Sarkley Dafydd, 30,000gns Sarkley Adajen and 17,000gns Sarkley Ellajen who went on to breed 50,000gns Machoman.