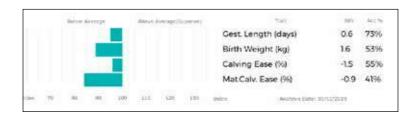

SARKLEY PANAMA is a strong Doctor calf out of the 'Jen' family at Sarkley who have bred many great progeny including 15,000gns Sarkley Tribute, 17,000gns Sarkley Unrivalled, 13,000gns Sarkley Dynamic, 13,000gns Sarkley Dafydd, 30,000gns Sarkley Adajen and 17,000gns Sarkley Ellajen who went on to breed 50,000gns Machoman.