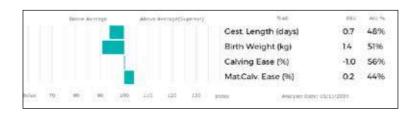

SARKLEY PASCAL is a calf with huge potential sired by Gamin, a son of Edelweiss who is one of the highest muscled bulls in France at the moment. Sarkley Lottie (dam) is a daughter of Sarkley Goddard who was sold to Genus and out of Sarkley Tabbie, a great Ronick Luke cow who bred 5000gns Sarkely Berrie sold to the Powerhouse Herd.