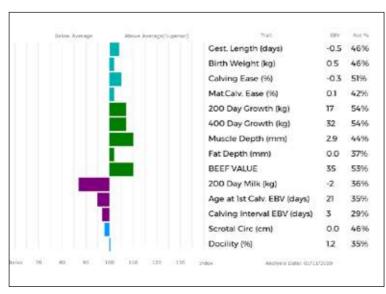

SARKLEY PASCAL is a calf with huge potential sired by Gamin, a son of Edelweiss who is one of the highest muscled bulls in France at the moment. Sarkley Lottie (dam) is a daughter of Sarkley Goddard who was sold to Genus and out of Sarkley Tabbie, a great Ronick Luke cow who bred 5000gns Sarkely Berrie sold to the Powerhouse Herd.