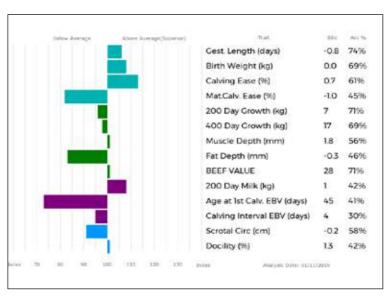

SARKLEY PANAMA is a strong Doctor calf out of the 'Jen' family at Sarkley who have bred many great progeny including 15,000gns Sarkley Tribute, 17,000gns Sarkley Unrivalled, 13,000gns Sarkley Dynamic, 13,000gns Sarkley Dafydd, 30,000gns Sarkley Adajen and 17,000gns Sarkley Ellajen who went on to breed 50,000gns Machoman.