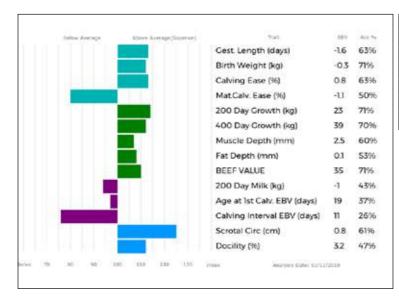

GLENROCK JEWEL (dam) is the best cow in the herd, she won Junior Female and Reserve Female RHS 2015 and Overall Junior Champion GYS 2015, her first calf Eagleside Mustang sold for 10,000gns Carlisle Feb 2018. Eagleside Prometheus won Overall Junior Champion Stars of the Future 2019.

**UPTONLEY PRINTTHEMONEY** won Interbreed Calf Champion Cornwall Calf Show.

Analytic Date: 90/11/9009

Lot Miss Linda Pidsley

SARKLEY PASCAL is a calf with huge potential sired by Gamin, a son of Edelweiss who is one of the highest muscled bulls in France at the moment. Sarkley Lottie (dam) is a daughter of Sarkley Goddard who was sold to Genus and out of Sarkley Tabbie, a great Ronick Luke cow who bred 5000gns Sarkely Berrie sold to the Powerhouse Herd.

SARKLEY PANAMA is a strong Doctor calf out of the 'Jen' family at Sarkley who have bred many great progeny including 15,000gns Sarkley Tribute, 17,000gns Sarkley Unrivalled, 13,000gns Sarkley Dynamic, 13,000gns Sarkley Dafydd, 30,000gns Sarkley Adajen and 17,000gns Sarkley Ellajen who went on to breed 50,000gns Machoman.

SARKLEY PARKER is a real prospect with power, shape and a pedigree that includes Rossignol, Rocky and Nobel - three outstanding bulls proven to breed shape and type.

www.smithsgretnagreen.com

frontdesk@gretnagreen.com 01461 337 007 Gretna Green, DG16 5EA

SARKLEY PRENTICE is a full brother to 28,000gns Sarkley Mercury Carlisle Oct 2017.

Lot W Lawson

SMITHY PHEONIX is a nice shaped bull and won best bull born in 2019 SW Limousin Herd Competition 2019.

AK & JK Smith Lot

Sira

Dam

ggd. MERESIDE ALECIA HCG05-747

**GLENROCK VENTURA IE04-432** 

ggd. AMPERTAINE CARLA MGD07-036

ggs. WILODGE VANTASTIC WEY04-037

ggd. GOLDIES VITALITY GS04-613

**SMITHY PLUTO** is a smart bull calf showing plenty of potential. Never had a case of TB on the farm.

gd. NEALFORD TINA NAD02-422 ggs. RONICK MATADOR DY96-029 ggd. NEALFORD PRICELESS NAD99-308

**RHIWLLECH PHENOMENAL** is a young bull with great potential, he has size, shape and a great pedigree. **Rhiwllech Molly** (dam) is the herd's best cow. **Phenomenal** offers a rare opportunity to purchase a **Requin** son.

BARRONS PRINCE is the first son of the easy calving Barrons Major to be offered for sale. Barrons Imbie (dam) won best cow and bull calf N.E.L.B.C 2019 with Prince, she weighed 1032kg at weaning and she milks.

BARRONS PILOT is full brother to Barrons Oslo Reserve Overall Champion Carlisle Oct 2019. Oslo also won Overall Champion Northern Limousin Extravaganza and Male Champion GYS.

Lot Turner Farms Ltd

Sire

ggs. WILODGE VANTASTIC WEY04-037

ggd. HALTCLIFFE AVON RP05-014

ggs. MELBREAK CHARIOT CMS07-006

ggd. GALLABER VIOLET SGJ04-004

**GALLABER PARAGON** was an easily born calf out of a heifer. **Paragon** is the first son of **Gallaber Leo** to be sold at auction.

**LODGE PASCAL** goes back to the prolific breeder **Glenrock Spangle**. He is one of the first calves to be offered for sale from the herd's new stock bull **Mattben**, who is breeding exceptionally well in the Lodge herd.

**BLAENCWM POZZO** is by the same sired as the herd's 4 month old show potential calf **Baby Shark** that sold in Ruthin for £6000.

Lot SD Illingworth

Sire

Dam

AULTSIDE PIPPA is a very smart young heifer with great breeding behind her. Foxhillfarm Jasmine (dam) is full sister to Wilodge Vantastic and Pippa's sire is Aultside Hulk combining Wilodge Cerberus and the great breeding cow Spittalton Flush.

**WILODGE PRIZEGEM** was born unaided and is a full sister to **Wilodge Onica** (Lot 69). This flush produced the most consistent quality ever witnessed at Wilodge, across all 10 offspring, which include 5 full sisters. Therefore reluctantly the decision was taken to offer 2 for sale. For further information refer to footnotes of maternally related sale entries and Wilodge Facebook page.

WILODGE PROMANTE was born unaided after a short gestation, this heifer is an exceptional future asset as a herd addition or foundation purchase. Promante's pedigree contains several renowned sire and dam lines, from within Wilodge and numerous other herds. Wilodge Diamante (dam) is the ultimate and unrivalled jewel within the present Wilodge breeding herd, both in star attraction and performance. She is also dam of Wilodge Flawless sold in 2012 for 27,000gns. Further information can be found in maternally related sale lots and on Wilodge Facebook page.

ggd. NEALFORD PRICELESS NAD99-308

RHIWLLECH PAULINE is a stylish heifer with shape and size. Rhiwllech Molly (dam) is the herd's best cow. Pauline offers a rare opportunity to purchase a Requin sired daughter.

HALTCLIFFE PHYLIS is a calf with a lot of class and shape, out of the same family as the 30,000gns Haltcliffe Banker.

M Burns Lot

gd. SHAWS ELEGANCE BST09-001 ggs. BROADMEADOWS CANNON CAVC-031

ggd. LOWBARN BAACIA NH06-026

SHAWS HOTTIE (dam) was out of Shaws Elegance who also bred Shaws Josie who won Reserve Junior Stars of the Future 2014 and sold at Carlisle Weaned Calf Sale 2014 for 6000gns.

**WIGGONBY GRETA** (dam) is also the gdam of **Wiggonby Nayday** who sold for 8000gns Carlisle Dec 2018, which in turn was also sired **Frewstown Italian**.

Lot S & EM Bowe

**WIGGONBY PASTY** is a grand-daughter of the massive show cow 'Beatrice', a daughter of Rocky with a large number of female relatives retained.

Lot S & EM Bowe

WIGGONBY POLLY is possibly the pick of the heifers this year with a strong pedigree containing Tonka, Objat and Terence on her dam's side.

Lot S & EM Bowe

WIGGONBY PILAU is from a strong female line with sires such as Omer and Cloughhead Lord included in her pedigree. A full brother won 2nd prize at the National Show 2016.

Victor & Stephen Keys Lot

LODGE PATCH won best calf born in 2019 in the Scottish Limousin Club Herd Competition. In the same competition the Lodge herd won best Medium Herd and Reserve Overall Herd. Lodge Jalise (dam) won Junior Interbreed Stars of the Future Show in 2014.