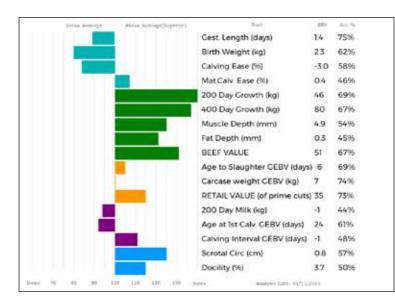

**UPTONLEY PRINTTHEMONEY** won Interbreed Calf Champion Cornwall Calf Show.

Analytic Date: 90/11/9009

Lot Miss Linda Pidsley