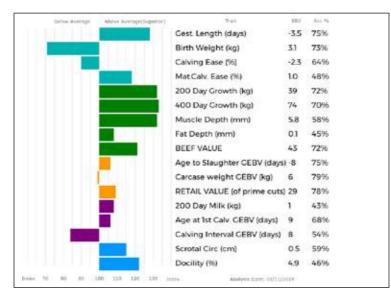

GLENROCK JEWEL (dam) is the best cow in the herd, she won Junior Female and Reserve Female RHS 2015 and Overall Junior Champion GYS 2015, her first calf Eagleside Mustang sold for 10,000gns Carlisle Feb 2018. Eagleside Prometheus won Overall Junior Champion Stars of the Future 2019.