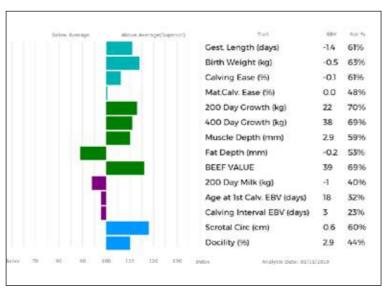

GLENROCK JEWEL (dam) is the best cow in the herd, she won Junior Female and Reserve Female RHS 2015 and Overall Junior Champion GYS 2015, her first calf Eagleside Mustang sold for 10,000gns Carlisle Feb 2018. Eagleside Prometheus won Overall Junior Champion Stars of the Future 2019.

**UPTONLEY PRINTTHEMONEY** won Interbreed Calf Champion Cornwall Calf Show.

Analytic Date: 90/11/9009

Lot Miss Linda Pidsley

SARKLEY PASCAL is a calf with huge potential sired by Gamin, a son of Edelweiss who is one of the highest muscled bulls in France at the moment. Sarkley Lottie (dam) is a daughter of Sarkley Goddard who was sold to Genus and out of Sarkley Tabbie, a great Ronick Luke cow who bred 5000gns Sarkely Berrie sold to the Powerhouse Herd.

SARKLEY PANAMA is a strong Doctor calf out of the 'Jen' family at Sarkley who have bred many great progeny including 15,000gns Sarkley Tribute, 17,000gns Sarkley Unrivalled, 13,000gns Sarkley Dynamic, 13,000gns Sarkley Dafydd, 30,000gns Sarkley Adajen and 17,000gns Sarkley Ellajen who went on to breed 50,000gns Machoman.

SARKLEY PARKER is a real prospect with power, shape and a pedigree that includes Rossignol, Rocky and Nobel - three outstanding bulls proven to breed shape and type.

www.smithsgretnagreen.com

frontdesk@gretnagreen.com 01461 337 007 Gretna Green, DG16 5EA

SARKLEY PRENTICE is a full brother to 28,000gns Sarkley Mercury Carlisle Oct 2017.

Lot W Lawson

SMITHY PHEONIX is a nice shaped bull and won best bull born in 2019 SW Limousin Herd Competition 2019.

AK & JK Smith Lot

Sira

Dam

ggd. MERESIDE ALECIA HCG05-747

**GLENROCK VENTURA IE04-432** 

ggd. AMPERTAINE CARLA MGD07-036

ggs. WILODGE VANTASTIC WEY04-037

ggd. GOLDIES VITALITY GS04-613

**SMITHY PLUTO** is a smart bull calf showing plenty of potential. Never had a case of TB on the farm.

gd. NEALFORD TINA NAD02-422 ggs. RONICK MATADOR DY96-029 ggd. NEALFORD PRICELESS NAD99-308

**RHIWLLECH PHENOMENAL** is a young bull with great potential, he has size, shape and a great pedigree. **Rhiwllech Molly** (dam) is the herd's best cow. **Phenomenal** offers a rare opportunity to purchase a **Requin** son.

BARRONS PRINCE is the first son of the easy calving Barrons Major to be offered for sale. Barrons Imbie (dam) won best cow and bull calf N.E.L.B.C 2019 with Prince, she weighed 1032kg at weaning and she milks.

BARRONS PILOT is full brother to Barrons Oslo Reserve Overall Champion Carlisle Oct 2019. Oslo also won Overall Champion Northern Limousin Extravaganza and Male Champion GYS.

Lot Turner Farms Ltd

Sire

ggs. WILODGE VANTASTIC WEY04-037

ggd. HALTCLIFFE AVON RP05-014

ggs. MELBREAK CHARIOT CMS07-006

ggd. GALLABER VIOLET SGJ04-004

**GALLABER PARAGON** was an easily born calf out of a heifer. **Paragon** is the first son of **Gallaber Leo** to be sold at auction.

**LODGE PASCAL** goes back to the prolific breeder **Glenrock Spangle**. He is one of the first calves to be offered for sale from the herd's new stock bull **Mattben**, who is breeding exceptionally well in the Lodge herd.

**BLAENCWM POZZO** is by the same sired as the herd's 4 month old show potential calf **Baby Shark** that sold in Ruthin for £6000.

Lot SD Illingworth

Sire

Dam

AULTSIDE PIPPA is a very smart young heifer with great breeding behind her. Foxhillfarm Jasmine (dam) is full sister to Wilodge Vantastic and Pippa's sire is Aultside Hulk combining Wilodge Cerberus and the great breeding cow Spittalton Flush.

**WILODGE PRIZEGEM** was born unaided and is a full sister to **Wilodge Onica** (Lot 69). This flush produced the most consistent quality ever witnessed at Wilodge, across all 10 offspring, which include 5 full sisters. Therefore reluctantly the decision was taken to offer 2 for sale. For further information refer to footnotes of maternally related sale entries and Wilodge Facebook page.

WILODGE PROMANTE was born unaided after a short gestation, this heifer is an exceptional future asset as a herd addition or foundation purchase. Promante's pedigree contains several renowned sire and dam lines, from within Wilodge and numerous other herds. Wilodge Diamante (dam) is the ultimate and unrivalled jewel within the present Wilodge breeding herd, both in star attraction and performance. She is also dam of Wilodge Flawless sold in 2012 for 27,000gns. Further information can be found in maternally related sale lots and on Wilodge Facebook page.

ggd. NEALFORD PRICELESS NAD99-308

RHIWLLECH PAULINE is a stylish heifer with shape and size. Rhiwllech Molly (dam) is the herd's best cow. Pauline offers a rare opportunity to purchase a Requin sired daughter.

HALTCLIFFE PHYLIS is a calf with a lot of class and shape, out of the same family as the 30,000gns Haltcliffe Banker.

M Burns Lot

gd. SHAWS ELEGANCE BST09-001 ggs. BROADMEADOWS CANNON CAVC-031

ggd. LOWBARN BAACIA NH06-026

SHAWS HOTTIE (dam) was out of Shaws Elegance who also bred Shaws Josie who won Reserve Junior Stars of the Future 2014 and sold at Carlisle Weaned Calf Sale 2014 for 6000gns.

**WIGGONBY GRETA** (dam) is also the gdam of **Wiggonby Nayday** who sold for 8000gns Carlisle Dec 2018, which in turn was also sired **Frewstown Italian**.

Lot S & EM Bowe

**WIGGONBY PASTY** is a grand-daughter of the massive show cow 'Beatrice', a daughter of Rocky with a large number of female relatives retained.

Lot S & EM Bowe

WIGGONBY POLLY is possibly the pick of the heifers this year with a strong pedigree containing Tonka, Objat and Terence on her dam's side.

Lot S & EM Bowe

WIGGONBY PILAU is from a strong female line with sires such as Omer and Cloughhead Lord included in her pedigree. A full brother won 2nd prize at the National Show 2016.

Victor & Stephen Keys Lot

LODGE PATCH won best calf born in 2019 in the Scottish Limousin Club Herd Competition. In the same competition the Lodge herd won best Medium Herd and Reserve Overall Herd. Lodge Jalise (dam) won Junior Interbreed Stars of the Future Show in 2014.