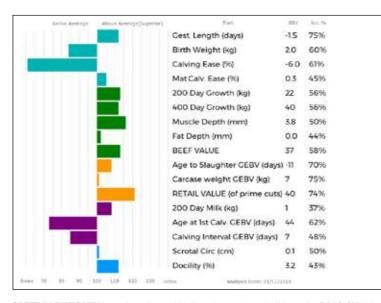

LLPARK CATSWISKERS JFQ07-011

ggs. CASIMIR 19-32-627-002

ggd. ALEZANE 19-32-466-915

ggs. GOLDIES VALMET GS04-603

ggd. REDLAND VICTORIA LFK04-010



l ot AK & JK Smith

Sire

#### **SMITHY PHEONIX** 120

Born 11/01/2019 STJ19-0081 UK 382177/200081

Got by Al Embryo Calf

Myostatin: F94L/NT821 Gen. Colour: Homozygous Red Polled: Homozygous Horned

ggs. GUNNERFLEET PLUNAS HDR99-010 gs. FIELDSON ALFY FCE05-384 \*KILCOR ICEMAN IE291598920446 ggd. EDEN NATASHA HCS97-074

gd. KILCOR FROSTIE IE291598920363

gs. TRUEMAN JAGGER SLN 14-6436

Dam **DINMORE MYSTIQUE DIR16-1180** 

gd. AMPERTAINE ESTELLE MGD09-051

ggs.

ggd. STONECIRCLE BLUEBELL MQX06-001 ggs. AMPERTAINE GIGOLO MGD 11-051

ggd. TRUEMAN GRAZIA SLN11-006

ROCKY 36-15-030-964

ggs. SYMPA 48-01-006-969

ggd. AMPERTAINE PENNY MGD99-001



| Adjusted | Wts(Kg) |
|----------|---------|
| 100      | 187     |
| 200      | 0       |
| 300      | 0       |
| 400      | 0       |
| 500      | 0       |
| Scanned  | NO      |

SMITHY PHEONIX is a nice shaped bull and won best bull born in 2019 SW Limousin Herd Competition 2019.

AK & JK Smith Lot

Sira

Dam

#### 121 SMITHY PLUTO

Born 15/03/2019 STJ19-0087 UK 382177/100087

Got by Al Embryo Calf

Myostatin: F94L/NT821 Gen. Colour:Homozygous Red Polled: Homozygous Horned

gs. JACOT 36-94-005-555 ggs. DAUPHIN 19-88-004-715

\*MERESIDE LORENZO HCG15-812

gd. MERESIDE DAWNMARIE HCG08-132 ggs. ALASKA 81-23-276-752

gs. AMPERTAINE ELGIN MGD09-039 **GOLDIES MANDY GS16-1615** 

ad. GOLDIES FRAGRANCE GS10-1118

ggd. VIOLETTE 36-84-701-052

ggd. MERESIDE ALECIA HCG05-747

**GLENROCK VENT