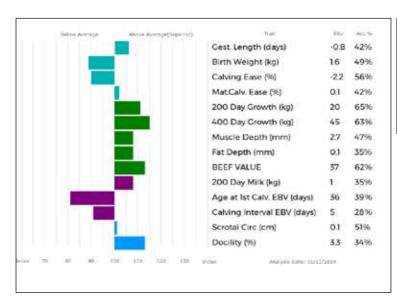

GLENROCK JEWEL (dam) is the best cow in the herd, she won Junior Female and Reserve Female RHS 2015 and Overall Junior Champion GYS 2015, her first calf Eagleside Mustang sold for 10,000gns Carlisle Feb 2018. Eagleside Prometheus won Overall Junior Champion Stars of the Future 2019.