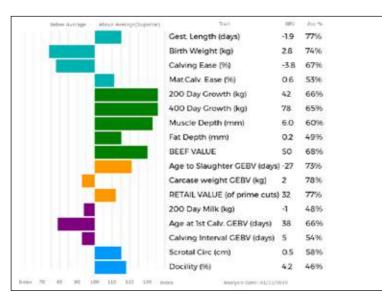

ggs. RUBIS 23-00-242-130

ggd. CARMORN LIZZIE MCN95-022-FOT

**GORSWEN POLDARK** is a very correct calf, he was easily calved and naturally reared. **Carmorn Voney** (*gdam*) is a double Interbreed Champion at Balmoral. **Dinmore Lace's** (*dam*) full sisters have sold for 36,000gns and won Reserve Overall Champion RWS.