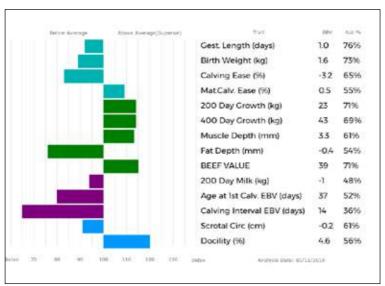

GLENROCK JEWEL (dam) is the best cow in the herd, she won Junior Female and Reserve Female RHS 2015 and Overall Junior Champion GYS 2015, her first calf Eagleside Mustang sold for 10,000gns Carlisle Feb 2018. Eagleside Prometheus won Overall Junior Champion Stars of the Future 2019.