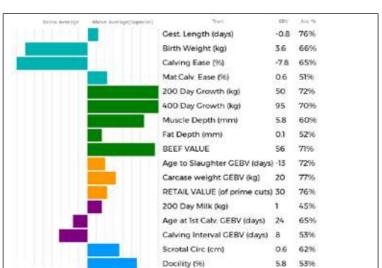

GLENROCK JEWEL (dam) is the best cow in the herd, she won Junior Female and Reserve Female RHS 2015 and Overall Junior Champion GYS 2015, her first calf Eagleside Mustang sold for 10,000gns Carlisle Feb 2018. Eagleside Prometheus won Overall Junior Champion Stars of the Future 2019.