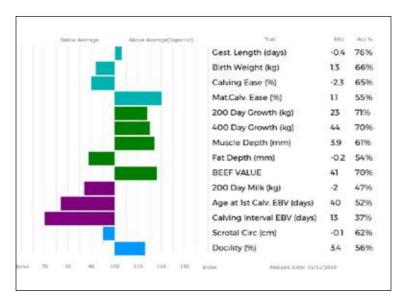

ggs. RUBIS 23-00-242-130

ggd. CARMORN LIZZIE MCN95-022-FOT

**GORSWEN POLDARK** is a very correct calf, he was easily calved and naturally reared. **Carmorn Voney** (*gdam*) is a double Interbreed Champion at Balmoral. **Dinmore Lace's** (*dam*) full sisters have sold for 36,000gns and won Reserve Overall Champion RWS.