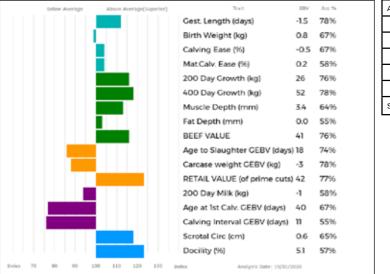

Adjusted Wts(Kg) Gest. Length (days) -1.0 68% 100 172 Birth Weight (kg) -0.5 65% 200 321 Calving Ease (%) 47% 0.2 300 469 Mat.Calv. Ease (%) -0.2 26% 400 617 200 Day Growth (kg) 13 67% 400 Day Growth (kg) 68% 500 24 Muscle Depth (mm) 1.3 50% NO Scanned Fat Depth (mm) 0.0 41% BEEF VALUE 31 68% Age to Slaughter GEBV (days) 2 63% Carcase weight GEBV (kg) 3 70% RETAIL VALUE (of prime cuts) 28 69% 200 Day Milk (kg) -2 30% Age at 1st Calv. GEBV (days) 31 53% Calving Interval GEBV (days) 0 38% Scrotal Circ (cm) 0.3 48% Docility (%) 0.4 62% 80 90 200 110 120 130 index Analysis Date: 19/01/2020