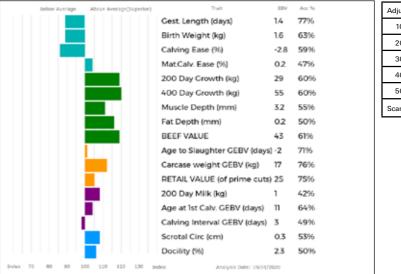

## **CLASS TWO** Lots 13 -25 (12 entries)

| Lot  | S & JM Scott                                                                                   |                              |                                                                                      |                    |         |
|------|------------------------------------------------------------------------------------------------|------------------------------|--------------------------------------------------------------------------------------|--------------------|---------|
| 13   | WALLINGFEN OLIVER<br>Born 31/03/2018 SRE18-0054                                                |                              | UK 147714/6000                                                                       | 54                 |         |
|      | Natural Calf<br>Myostatin: F94L/F94L Gen. Colour:Heterozygous Red                              | Polle                        |                                                                                      |                    |         |
| Sire | gs. SANDHILLS DIABLO RBP08-002<br>GRISEBURN JK HCH14-554<br>gd. GRISEBURN FLASHDANCE HCH10-347 | ggs.<br>ggd.<br>ggs.<br>ggd. | BALLINLOAN RASCA                                                                     | 5-002<br>L FDB00-0 |         |
| Dam  | gs. ECRAN 79-38-570-992<br>MILLINGTON LILAC MRJ15-2480<br>gd. MILLINGTON GERANIUM MRJ11-944    | ggs.<br>ggd.<br>ggs.<br>ggd. | TALENT 87-03-200-4<br>SILICE 79-38-570-38<br>NEUF 22-97-004-114<br>MILLINGTON DIANTH | 4                  | 3-438   |
|      | Below Average Above Average(Superior) Trait                                                    | EBV                          | Acc %                                                                                | Adjusted           | Wts(Kg) |

Adjusted Wts(Kg) Gest. Length (days) -1.0 68% 100 172 Birth Weight (kg) -0.5 65% 200 321 Calving Ease (%) 47% 0.2 300 469 Mat.Calv. Ease (%) -0.2 26% 400 617 200 Day Growth (kg) 13 67% 400 Day Growth (kg) 68% 500 24 Muscle Depth (mm) 1.3 50% NO Scanned Fat Depth (mm) 0.0 41% BEEF VALUE 31 68% Age to Slaughter GEBV (days) 2 63% Carcase weight GEBV (kg) 3 70% RETAIL VALUE (of prime cuts) 28 69% 200 Day Milk (kg) -2 30% Age at 1st Calv. GEBV (days) 31 53% Calving Interval GEBV (days) 0 38% Scrotal Circ (cm) 0.3 48% Docility (%) 0.4 62% 80 90 200 110 120 130 index Analysis Date: 19/01/2020

WALLINGFEN OLIVER carries 2 copies of the F94L gene, which gives increased muscling and lower birth weights.