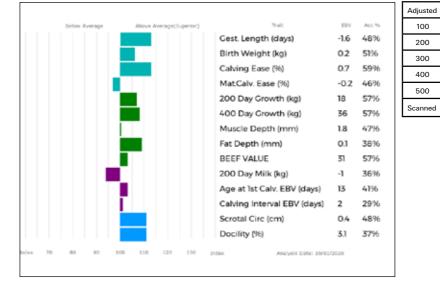

#### Lot DW Jordon

| 2    | LONGHIRST OTTO<br>Born 30/01/2018 JEW18-1098<br>Natural Calf                                        | UK 106718/101098                                                                                                                                                          |
|------|-----------------------------------------------------------------------------------------------------|---------------------------------------------------------------------------------------------------------------------------------------------------------------------------|
|      | Myostatin: F94L/F94L Gen. Colour:Homozygous Red                                                     | Polled: Homozygous Horned                                                                                                                                                 |
| Sire | gs. OBJAT 19-30-299-413<br>* <b>FLAMAND 87-53-491-353</b><br>gd. TAIE 87-53-490-457                 | ggs.         DAUPHIN 19-88-004-715           ggd.         MELODIE 19-96-004-346           ggs.         MAS DU CLO 23-96-032-213           ggd.         ORES 87-53-490-087 |
| Dam  | gs. SPITTALTON GIGOLO BKY11-005<br>LONGHIRST LOXLEY JEW15-0934<br>gd. LONGHIRST FAIRYTALE JEW10-495 | ggs. HARGILL BLAZE WNA06-006<br>ggd. SPITTALTON AMPLE BKY05-004<br>ggs. LONGHIRST CHARLTON JEW07-349<br>ggd. LONGHIRST CADENCE JEW07-309                                  |
|      | Below Average Above Average(Superior) Truit                                                         | Adjusted Wts(Kg)                                                                                                                                                          |

| Adjusted | Wts(Kg) |
|----------|---------|
| 100      | 0       |
| 200      | 0       |
| 300      | 0       |
| 400      | 547     |
| 500      | 0       |
| Scanned  | NO      |