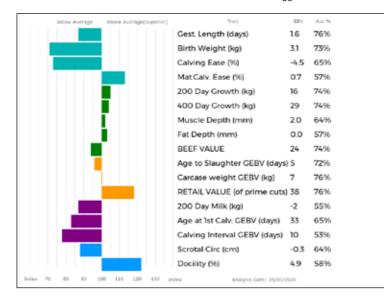

Adjusted Wts(Kg) Gest. Length (days) -1.0 68% 100 172 Birth Weight (kg) -0.5 65% 200 321 Calving Ease (%) 47% 0.2 300 469 Mat.Calv. Ease (%) -0.2 26% 400 617 200 Day Growth (kg) 13 67% 400 Day Growth (kg) 68% 500 24 Muscle Depth (mm) 1.3 50% NO Scanned Fat Depth (mm) 0.0 41% BEEF VALUE 31 68% Age to Slaughter GEBV (days) 2 63% Carcase weight GEBV (kg) 3 70% RETAIL VALUE (of prime cuts) 28 69% 200 Day Milk (kg) -2 30% Age at 1st Calv. GEBV (days) 31 53% Calving Interval GEBV (days) 0 38% Scrotal Circ (cm) 0.3 48% Docility (%) 0.4 62% 80 90 200 110 120 130 index Analysis Date: 19/01/2020