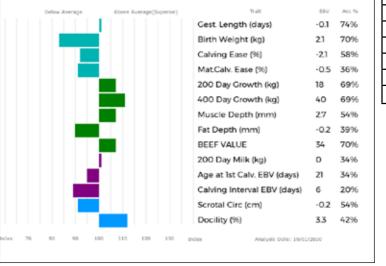

 ggs.
 DYFRI MAESTRO EAC96-032

 ggd.
 STACEY NATASHA WEW97-005

| Lot<br><b>22</b> | S & EM Bowe<br>WIGGONBY OLAF                                                                          |                                                                                                                         |
|------------------|-------------------------------------------------------------------------------------------------------|-------------------------------------------------------------------------------------------------------------------------|
|                  | Born 14/04/2018 BAX18-1091<br>Natural Calf                                                            | UK 100541/701091                                                                                                        |
|                  | Myostatin: F94L/F94L Gen. Colour:Homozygous Red                                                       | Polled: Homozygous Horned                                                                                               |
| Sire             | gs. SYMPA 48-01-006-969<br>* <b>DRUMMIN EAGLE IE131206390801</b><br>ad. DRUMMIN CLIONA IE131206310579 | ggs. OCTOPUS 87-10-671-030<br>ggd. OPERETTE 48-98-133-040<br>ggs. MAS DU CLO 23-96-032-213                              |
|                  | 3                                                                                                     | ggd. DRUMMIN PEACH IE131206330135                                                                                       |
| Dam              | gs. WAINDALE POTENTIAL BHR99-011<br>SARKLEY FILIPA PB010-146<br>gd. SARKLEY UPTOWNGIRL PB003-033      | ggs. NEWHOUSE LEE AC95-026<br>ggd. WAINDALE LOLA BHR95-003<br>ggs. JOCKEY 19-94-006-256<br>ggd. SARKLEY MAVIS PB096-040 |
|                  | Below Average Above Average(Superior) Trait                                                           | Adjusted Wts(Kg)                                                                                                        |