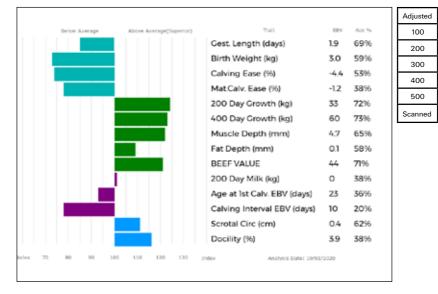

#### Lot DW Jordon

| 2    | LONGHIRST OTTO<br>Born 30/01/2018 JEW18-1098<br>Natural Calf                                        | UK 106718/101098                                                                                                                                                          |
|------|-----------------------------------------------------------------------------------------------------|---------------------------------------------------------------------------------------------------------------------------------------------------------------------------|
|      | Myostatin: F94L/F94L Gen. Colour:Homozygous Red                                                     | Polled: Homozygous Horned                                                                                                                                                 |
| Sire | gs. OBJAT 19-30-299-413<br>* <b>FLAMAND 87-53-491-353</b><br>gd. TAIE 87-53-490-457                 | ggs.         DAUPHIN 19-88-004-715           ggd.         MELODIE 19-96-004-346           ggs.         MAS DU CLO 23-96-032-213           ggd.         ORES 87-53-490-087 |
| Dam  | gs. SPITTALTON GIGOLO BKY11-005<br>LONGHIRST LOXLEY JEW15-0934<br>gd. LONGHIRST FAIRYTALE JEW10-495 | ggs. HARGILL BLAZE WNA06-006<br>ggd. SPITTALTON AMPLE BKY05-004<br>ggs. LONGHIRST CHARLTON JEW07-349<br>ggd. LONGHIRST CADENCE JEW07-309                                  |
|      | Below Average Above Average(Superior) Truit                                                         | Adjusted Wts(Kg)                                                                                                                                                          |

| Adjusted | Wts(Kg) |
|----------|---------|
| 100      | 0       |
| 200      | 0       |
| 300      | 0       |
| 400      | 547     |
| 500      | 0       |
| Scanned  | NO      |