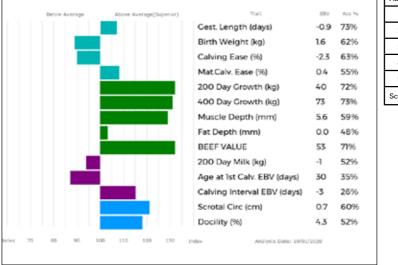

15

- Routinely vaccinating against BVD -

| Jordon, D W<br>The Brocks, Old Moor Longhirs:<br>- Consigned from a 4-years TB te<br>- Johne's Risk Level2 -<br>- Member of a CHeCS controlled<br>- Accredited free for BVD -<br>- Routinely vaccinating against B                                   | esting interval holding -<br>I health scheme for BVD & John |                             | <b>2, 17, 18, 29</b><br>01670 790367)             |
|------------------------------------------------------------------------------------------------------------------------------------------------------------------------------------------------------------------------------------------------------|-------------------------------------------------------------|-----------------------------|---------------------------------------------------|
| Knox, Clive<br>Cragside, Hume, Kelso, , TD5 71<br>- Consigned from a 4-years TB te<br>- Johne`s Risk Level1 -<br>- Member of a CHeCS controlled<br>- Accredited free for BVD -<br>- Routinely vaccinating against E                                  | esting interval holding -<br>I health scheme for BVD & John | UK 565726                   | 66                                                |
| Lewis, C V<br>Buttington New Hall, Buttington,<br>- Consigned from a 1-year TB tes<br>- Johne`s Risk Level2 -<br>- Member of a CHeCS controlled<br>- Accredited free for BVD -<br>- Tested virus free for BVD -<br>- Routinely vaccinating against B | sting interval holding -<br>I health scheme for BVD & John  |                             | <b>116, 117, 143, 145,</b><br>28) <b>174, 175</b> |
| Little, J C & S E<br>Brant Hill, Ireby, Wigton, , CA7 1<br>- Consigned from a 4-years TB te<br>- Johne`s Risk Level4 -<br>- Member of a CHeCS controlled<br>- Tested virus free for BVD –                                                            | esting interval holding -                                   | UK 112297<br>Johnes & Lepte | <b>23, 34</b>                                     |
| Logan, J<br>Humebyres, Kelso, , , TD5 7TL (<br>- Consigned from a 4-years TB te<br>- Johne`s Risk Level1 -<br>- Member of a CHeCS controlled<br>- Accredited free for BVD -<br>- Routinely vaccinating against E                                     | esting interval holding -<br>I health scheme for BVD & John | UK 560248                   | 47, 194                                           |
| Loughran, M<br>1 Mill Road, Dungate Dunamor<br>- Consigned from a 1-year TB tes<br>- Johne`s Risk Level1 -<br>- Member of a CHeCS controlled<br>- Tested virus free for BVD -<br>- Routinely vaccinating against B                                   | I health scheme for BVD & John                              |                             |                                                   |
| MacParlim Genetics,<br>6 Shaughan Road, Beleeks, Nev<br>- Consigned from a 1-year TB tes<br>- Johne's Risk Level1 -<br>Mambar of a CHaCS controllar                                                                                                  |                                                             |                             | 62                                                |