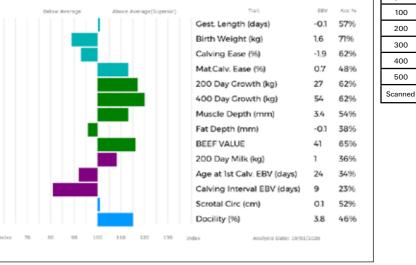

 ggs.
 DYFRI MAESTRO EAC96-032

 ggd.
 STACEY NATASHA WEW97-005

| Lot<br><b>22</b> | S & EM Bowe<br>WIGGONBY OLAF                                                                          |                                                                                                                         |
|------------------|-------------------------------------------------------------------------------------------------------|-------------------------------------------------------------------------------------------------------------------------|
|                  | Born 14/04/2018 BAX18-1091<br>Natural Calf                                                            | UK 100541/701091                                                                                                        |
|                  | Myostatin: F94L/F94L Gen. Colour:Homozygous Red                                                       | Polled: Homozygous Horned                                                                                               |
| Sire             | gs. SYMPA 48-01-006-969<br>* <b>DRUMMIN EAGLE IE131206390801</b><br>ad. DRUMMIN CLIONA IE131206310579 | ggs. OCTOPUS 87-10-671-030<br>ggd. OPERETTE 48-98-133-040<br>ggs. MAS DU CLO 23-96-032-213                              |
|                  | 3                                                                                                     | ggd. DRUMMIN PEACH IE131206330135                                                                                       |
| Dam              | gs. WAINDALE POTENTIAL BHR99-011<br>SARKLEY FILIPA PB010-146<br>gd. SARKLEY UPTOWNGIRL PB003-033      | ggs. NEWHOUSE LEE AC95-026<br>ggd. WAINDALE LOLA BHR95-003<br>ggs. JOCKEY 19-94-006-256<br>ggd. SARKLEY MAVIS PB096-040 |
|                  | Below Average Above Average(Superior) Trait                                                           | Adjusted Wts(Kg)                                                                                                        |