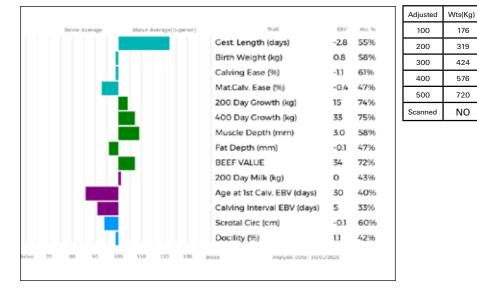

#### Lot Steven Wilson

#### 10 IMPULSIVE OSCAR

|      | Born 25/03/2018 WTR 18-0049                     | UK 111830/500049                       |
|------|-------------------------------------------------|----------------------------------------|
|      | Natural Calf                                    |                                        |
|      | Myostatin: F94L/F94L Gen. Colour:Homozygous Red | Polled: Homozygous Horned              |
|      | gs. AGHADOLGAN EMPEROR SLC09-017                | ggs. SYMPA 48-01-006-969               |
| Sire | *LOOSEBEARE JUSTIN QA14-1435                    | ggd. BRONTEMOOR BOBBYDAZZLER PCI06-049 |
|      | gd. LOOSEBEARE SACHA QA01-014                   | ggs. BROADMEADOWS CANNON CAVC-031      |
|      |                                                 | ggd. LOOSEBEARE NEAUTY QA97-017        |
|      | gs. AMPERTAINE FOREMAN MGD10-039                | ggs. WILODGE CERBERUS WEY07-010        |
| Dam  | GOLDIES LADY GS15-1567                          | ggd. AMPERTAINE BATHSHEBA MGD06-032    |
|      | gd. GOLDIES FAVOURITE GS10-1082                 | ggs. WILODGE VANTASTIC WEY04-037       |
|      |                                                 | ggd. GOLDIES BEAUTY GS06-689           |

| Adjusted | Wts(Kg) |
|----------|---------|
| 100      | 192     |
| 200      | 345     |
| 300      | 510     |
| 400      | 676     |
| 500      | 806     |
| Scanned  | NO      |