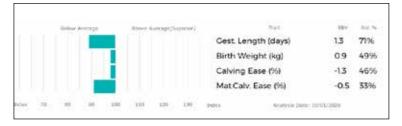

## **CLASS TWO** Lots 13 -25 (12 entries)

| Lot  | S & JM Scott                                                                                   |                              |                                                                                      |                    |         |
|------|------------------------------------------------------------------------------------------------|------------------------------|--------------------------------------------------------------------------------------|--------------------|---------|
| 13   | WALLINGFEN OLIVER<br>Born 31/03/2018 SRE18-0054                                                |                              | UK 147714/6000                                                                       | 54                 |         |
|      | Natural Calf<br>Myostatin: F94L/F94L Gen. Colour:Heterozygous Red                              | Polle                        |                                                                                      |                    |         |
| Sire | gs. SANDHILLS DIABLO RBP08-002<br>GRISEBURN JK HCH14-554<br>gd. GRISEBURN FLASHDANCE HCH10-347 | ggs.<br>ggd.<br>ggs.<br>ggd. | BALLINLOAN RASCA                                                                     | 5-002<br>L FDB00-0 |         |
| Dam  | gs. ECRAN 79-38-570-992<br>MILLINGTON LILAC MRJ15-2480<br>gd. MILLINGTON GERANIUM MRJ11-944    | ggs.<br>ggd.<br>ggs.<br>ggd. | TALENT 87-03-200-4<br>SILICE 79-38-570-38<br>NEUF 22-97-004-114<br>MILLINGTON DIANTH | 4                  | 3-438   |
|      | Below Average Above Average(Superior) Trait                                                    | EBV                          | Acc %                                                                                | Adjusted           | Wts(Kg) |

Adjusted Wts(Kg) Gest. Length (days) -1.0 68% 100 172 Birth Weight (kg) -0.5 65% 200 321 Calving Ease (%) 47% 0.2 300 469 Mat.Calv. Ease (%) -0.2 26% 400 617 200 Day Growth (kg) 13 67% 400 Day Growth (kg) 68% 500 24 Muscle Depth (mm) 1.3 50% NO Scanned Fat Depth (mm) 0.0 41% BEEF VALUE 31 68% Age to Slaughter GEBV (days) 2 63% Carcase weight GEBV (kg) 3 70% RETAIL VALUE (of prime cuts) 28 69% 200 Day Milk (kg) -2 30% Age at 1st Calv. GEBV (days) 31 53% Calving Interval GEBV (days) 0 38% Scrotal Circ (cm) 0.3 48% Docility (%) 0.4 62% 80 90 200 110 120 130 index Analysis Date: 19/01/2020

WALLINGFEN OLIVER carries 2 copies of the F94L gene, which gives increased muscling and lower birth weights.