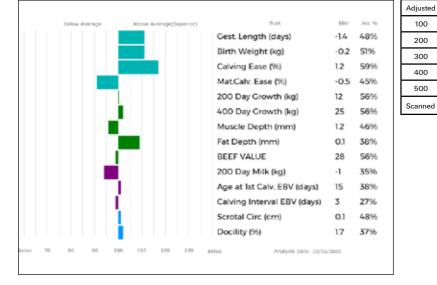

## **CLASS TWO** Lots 13 -25 (12 entries)

| Lot  | S & JM Scott                                                                                   |                              |                                                                                      |                    |         |
|------|------------------------------------------------------------------------------------------------|------------------------------|--------------------------------------------------------------------------------------|--------------------|---------|
| 13   | WALLINGFEN OLIVER<br>Born 31/03/2018 SRE18-0054                                                |                              | UK 147714/6000                                                                       | 54                 |         |
|      | Natural Calf<br>Myostatin: F94L/F94L Gen. Colour:Heterozygous Red                              | Polle                        |                                                                                      |                    |         |
| Sire | gs. SANDHILLS DIABLO RBP08-002<br>GRISEBURN JK HCH14-554<br>gd. GRISEBURN FLASHDANCE HCH10-347 | ggs.<br>ggd.<br>ggs.<br>ggd. | BALLINLOAN RASCA                                                                     | 5-002<br>L FDB00-0 |         |
| Dam  | gs. ECRAN 79-38-570-992<br>MILLINGTON LILAC MRJ15-2480<br>gd. MILLINGTON GERANIUM MRJ11-944    | ggs.<br>ggd.<br>ggs.<br>ggd. | TALENT 87-03-200-4<br>SILICE 79-38-570-38<br>NEUF 22-97-004-114<br>MILLINGTON DIANTH | 4                  | 3-438   |
|      | Below Average Above Average(Superior) Trait                                                    | EBV                          | Acc %                                                                                | Adjusted           | Wts(Kg) |

Adjusted Wts(Kg) Gest. Length (days) -1.0 68% 100 172 Birth Weight (kg) -0.5 65% 200 321 Calving Ease (%) 47% 0.2 300 469 Mat.Calv. Ease (%) -0.2 26% 400 617 200 Day Growth (kg) 13 67% 400 Day Growth (kg) 68% 500 24 Muscle Depth (mm) 1.3 50% NO Scanned Fat Depth (mm) 0.0 41% BEEF VALUE 31 68% Age to Slaughter GEBV (days) 2 63% Carcase weight GEBV (kg) 3 70% RETAIL VALUE (of prime cuts) 28 69% 200 Day Milk (kg) -2 30% Age at 1st Calv. GEBV (days) 31 53% Calving Interval GEBV (days) 0 38% Scrotal Circ (cm) 0.3 48% Docility (%) 0.4 62% 80 90 200 110 120 130 index Analysis Date: 19/01/2020