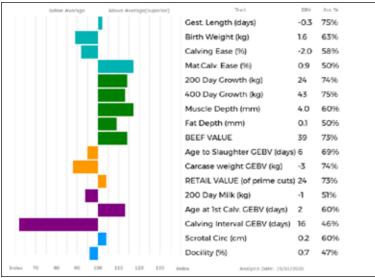

EWDENVALE OSCAR has a beef value of 26 with a short gestation length. Rocky and Cloughhead Lord are on his dam's side.

| Lot  | Norman Farming Company                                                                              |                                                                                                                   |
|------|-----------------------------------------------------------------------------------------------------|-------------------------------------------------------------------------------------------------------------------|
| 9    | NORMAN ORIAN                                                                                        |                                                                                                                   |
|      | Born 21/03/2018 NBB18-1520<br>Natural Calf                                                          | UK 101316/601520                                                                                                  |
|      | Myostatin: Gen. Colour:                                                                             | Polled:                                                                                                           |
| Sire | gs. POWERFUL IRISH IE121704080130<br>* <b>ANSIDE LOKI IF15-0811</b><br>gd. ANSIDE VERONICA IF04-239 | ggs. HALTCLIFFE DANCER RP<br>ggd. CLONLARA VIXEN IE1313<br>ggs. FLEETHILL TALISMAN GF<br>ggd. GLENROCK NARNA IE97 |
| Dam  | gs. CLARAGH FRANCO RJT10-013<br>NORMAN INNOCENT NBB13-1057<br>gd. NORMAN FRANCIS NBB10-034          | ggs. WILODGE VANTASTIC W<br>ggd. HALTCLIFFE AVON RP05<br>ggs. HEATHMOUNT TROJAN                                   |