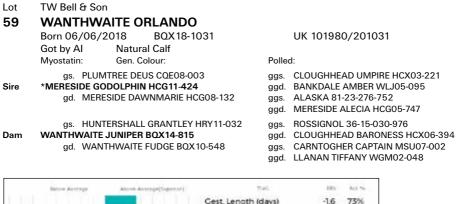

## Bell & Son, T W WANTHWAITE UK 101980 55, 59, 78, 81, Hill Top Farm, St Johns In the Vale, Keswick, Cumbria, CA12 4TS (TB4) (01768 779249) 83, 92

Hill Top Farm, St Johns In the Vale, Keswick, Cumbria, CA12 41S (1B4) (01/68 7/9249) 83, 9 - Consigned from a 4-years TB testing interval holding -

- Johne`s Risk Level3 -
- Member of a CHeCS controlled health scheme for BVD & Johnes -
- Accredited free for BVD -
- Routinely vaccinating against BVD -