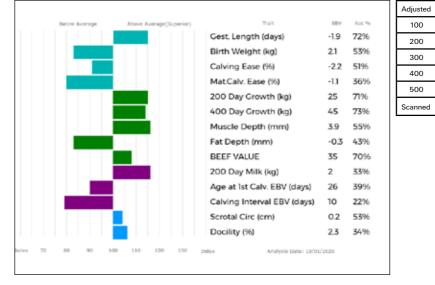

| Polled:                                                                                                                                                                  |  |
| Sire | gs. URVILLE 19-31-859-212<br>*COWIN GOLDFINGER JFL11-002<br>gd. COWIN BRENHINES JFL06-003   | ggs.         SCAPIN 23-51-383-257           ggd.         OXANE 19-30-388-572           ggs.         ROCKY 36-15-030-964           ggd.         DRYSGOL ORANGINA TC98-023 |  |
| Dam  | gs. MACHERMORE AUGUSTUS MUK05-006<br>COWIN LADYGAGA JFL15-0545<br>gd. COWIN GELIA JFL11-019 | ggs. RONICK HAWK DY92-026<br>ggd. GREENBANK PATSY SAY99-001<br>ggs. HOMEBYRES VISITOR LAP04-041<br>ggd. COWIN DELIA JFL08-008                                            |  |



**COWIN OWEN** has tremendous shape and lines and posseses an impressive pedigree featuring **Rocky, Domino, Mas Du Clo, Ferry, Homebyres Visitor** and **Ronick Hawk. Owen** is a heifers's calf and was born naturally. He won 2nd prize in the Herd Competition as a young bull. The Cowin herd won the Extra Large Herd for South Wales and Mid West Limousin Club 2019.

#### Lot R Cruickshank

## 134 KYPE OWEN

|      | Born 11/08/2018       | CAQ18-1385             |      | UK 560978/401385          |
|------|-----------------------|------------------------|------|---------------------------|
|      | Natural Calf          |                        |      |                           |
|      | Myostatin: F94L/Q204X | Gen. Colour:Homozygous | Red  | Polled: Homozygous Horned |
|      | gs. SHATT