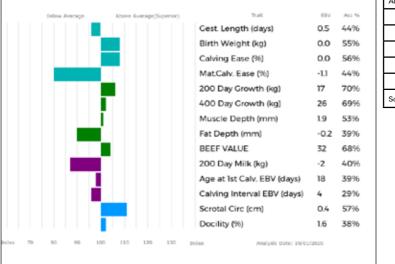

## 17 LONGHIRST OBAN

|      | Born 06/04/2018<br>Natural Calf                               | JEW18-1120             | UK 106718/201120                                                                                                                           |
|------|---------------------------------------------------------------|------------------------|--------------------------------------------------------------------------------------------------------------------------------------------|
|      | Myostatin: F94L/NT821                                         | Gen. Colour:Homozygous | is Red Polled: Homozygous Horned                                                                                                           |
| Sire | gs. RATHCONVILLE<br>GLENROCK JUSTTHEJOE<br>gd. GLENROCK SPA   |                        | ggs. ROCKY 36-15-030-964<br>ggd. BALLINAHINCH ALEXANDRIA IE381127080220<br>ggs. KYPE INTERROGATE CAQ93-023<br>ggd. RACHELS LESLEY WT95-780 |
| Dam  | gs. FLAMAND 87-5<br>LONGHIRST JULIA JEW1<br>gd. LONGHIRST CLA | 4-0867                 | ggs. OBJAT 19-30-299-413<br>ggd. TAIE 87-53-490-457<br>ggs. GRAHAMS TYCOON GV02-127<br>ggd. MIDDLEDALE NOLANDE BDD97-094                   |

37

Wts(Kg)

193

348

512

0

0

| Lot<br><b>18</b> | DW Jordon<br>LONGHIRST OVERTURE<br>Born 06/04/2018 JEW18-1118<br>Natural Calf              | UK 106718/701118                                                                                                                                                          |
|------------------|--------------------------------------------------------------------------------------------|---------------------------------------------------------------------------------------------------------------------------------------------------------------------------|
|                  | Myostatin: F94L/F94L Gen. Colour:Homozygous Red                                            | Polled: Homozygous Horned                                                                                                                                                 |
| Sire             | gs. OBJAT 19-30-299-413<br>*FLAMAND 87-53-491-353<br>gd. TAIE 87-53-490-457                | ggs.         DAUPHIN 19-88-004-715           ggd.         MELODIE 19-96-004-346           ggs.         MAS DU CLO 23-96-032-213           ggd.         ORES 87-53-490-087 |
| Dam              | gs. LONGHIRST ARSENAL JEW05-139<br>LONGHIRST DIAMOND JEW08-370<br>gd. CARSE RAPP DDJ00-008 | ggs. ROCKY 36-15-030-964<br>ggd. HOPEHOUSE TRUDY SLD02-092<br>ggs. SHIRE MUNRO EL96-357-FOT<br>ggd. CARSE JENNY DDJ94-001                                                 |