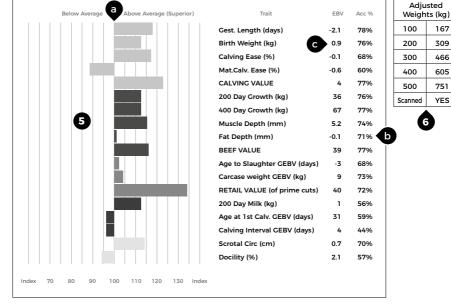

#### Lot DW Jordon

| 2    | LONGHIRST OTTO<br>Born 30/01/2018 JEW18-1098<br>Natural Calf                                        | UK 106718/101098                                                                                                                                                          |
|------|-----------------------------------------------------------------------------------------------------|---------------------------------------------------------------------------------------------------------------------------------------------------------------------------|
|      | Myostatin: F94L/F94L Gen. Colour:Homozygous Red                                                     | Polled: Homozygous Horned                                                                                                                                                 |
| Sire | gs. OBJAT 19-30-299-413<br>* <b>FLAMAND 87-53-491-353</b><br>gd. TAIE 87-53-490-457                 | ggs.         DAUPHIN 19-88-004-715           ggd.         MELODIE 19-96-004-346           ggs.         MAS DU CLO 23-96-032-213           ggd.         ORES 87-53-490-087 |
| Dam  | gs. SPITTALTON GIGOLO BKY11-005<br>LONGHIRST LOXLEY JEW15-0934<br>gd. LONGHIRST FAIRYTALE JEW10-495 | ggs. HARGILL BLAZE WNA06-006<br>ggd. SPITTALTON AMPLE BKY05-004<br>ggs. LONGHIRST CHARLTON JEW07-349<br>ggd. LONGHIRST CADENCE JEW07-309                                  |
|      | Below Average Above Average(Superior) Truit                                                         | Adjusted Wts(Kg)                                                                                                                                                          |

| Adjusted | Wts(Kg) |
|----------|---------|
| 100      | 0       |
| 200      | 0       |
| 300      | 0       |
| 400      | 547     |
| 500      | 0       |
| Scanned  | NO      |