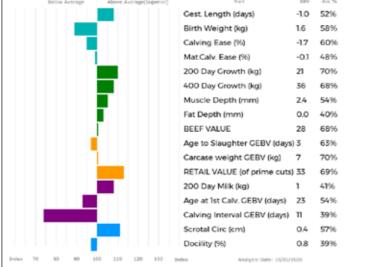

#### Lot Stephen Wilde

| 8 | EWDENVALE OSCAR |  |
|---|-----------------|--|
|---|-----------------|--|

WLD18-0434 Born 17/03/2018 Got by AI Natural Calf Myostatin: F94L/F94L Gen. Colour:Homozygous Red Polled: Homozygous Horned

gs. WILODGE VANTASTIC WEY04-037 Sire FOXHILLFARM IMPECABULL AGX13-005 gd. BANKDALE ALICE WLJ05-091

gs. ROCKY 36-15-030-964 **EWDENVALE EMBER WLD09-259** Dam

gd. AIRTNOCH TANYA TAU02-009

#### UK 120412/500434

ggs. WILODGE TONKA WEY02-002 RAVENELLE 23-51-224-583 ggd. SYMPA 48-01-006-969 ggs. ggd. PRINCESSE 87-08-920-187 ggs. JACOT 36-94-005-555 ggd. GLOIRE 36-91-002-380 CLOUGHHEAD LORD HCX95-142 ggs. ggd. CAIRNBANE EMMA FAME-002

EWDENVALE OSCAR has a beef value of 26 with a short gestation length. Rocky and Cloughhead Lord are on his dam's side.

| Lot  | Norman Farming Company                                                                              |                                                                                                                   |
|------|-----------------------------------------------------------------------------------------------------|-------------------------------------------------------------------------------------------------------------------|
| 9    | NORMAN ORIAN                                                                                        |                                                                                                                   |
|      | Born 21/03/2018 NBB18-1520<br>Natural Calf                                                          | UK 101316/601520                                                                                                  |
|      | Myostatin: Gen. Colour:                                                                             | Polled:                                                                                                           |
| Sire | gs. POWERFUL IRISH IE121704080130<br>* <b>ANSIDE LOKI IF15-0811</b><br>gd. ANSIDE VERONICA IF04-239 | ggs. HALTCLIFFE DANCER RP<br>ggd. CLONLARA VIXEN IE1313<br>ggs. FLEETHILL TALISMAN GF<br>ggd. GLENROCK NARNA IE97 |
| Dam  | gs. CLARAGH FRANCO RJT10-013<br>NORMAN INNOCENT NBB13-1057<br>gd. NORMAN FRANCIS NBB10-034          | ggs. WILODGE VANTASTIC W<br>ggd. HALTCLIFFE AVON RP05<br>ggs. HEATHMOUNT TROJAN                                   |