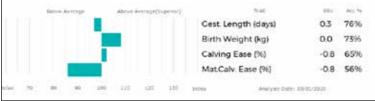

IC COE10-023<br>gd. BANKDALE AMBER WLJ05-095       | ggs.         WILODGE TONKA WEY02-002           ggd.         RAVENELLE 23-51-224-583           ggs.         SYMPA 48-01-006-969           ggd.         PRINCESSE 87-08-920-187 |
| Dam               | gs. DOLCORSLLWYN BRYNMOR VU06-012<br>GUNNERFLEET GEASTER HDR11-033<br>gd. GUNNERFLEET EASTER HDR09-015 | ggs. NENUPHAR 87-97-011-143<br>ggd. DOLCORSLLWYN PATSI VU99-004<br>ggs. SYMPA 48-01-006-969<br>ggd. GUNNERFLEET NESTER HDR97-007                                              |
|                   |                                                                                                        | en e                                                                                                                                      |



**GUNNERFLEET GEASTER** (dam) is the herd's best Brynmor cow. **Geaster** has sold three bulls so far to average £9500 and daughters to £10,000.

Lot Kevin Watret

## **156 ANNANVIEW ORLANDO**

Born 12/09/2018 WSS18-1068 Natural Calf

Myostatin: Gen. Colour:

gs. SWARLAND EDDIE SOH09-010 Sire MILLGATE INVEST LFR13-4786 gd. MILLGATE EMMA LFR09-002

gs. EMSLIES HENDRERON EEF12-005 Dam ANNANVIEW LALA WSS15-926 gd. TWEEDDALE HARIKA WJQ12-1390

### UK 581435/301068

Polled:

- ggs. HARTSIDEANEW BOUMSONG TGH06-459
- ggd. SWARLAND VALANCE SOH04-004
- ggs. BALLYLINE UDOLF BYEU-238
- ggd. HOLLYBANK ANGEL SGT05-002
- ggs. EMSLIES COLOSSUS EEF07-029
- ggd. EMSLIES ERYL EEF09-004
- ggs. GOLDIES FANDANGO GS10-1121
- ggd. TWEEDDALE FEEFEE WJQ10-029



| Lot<br><b>157</b> | A & J Gammie<br>WESTPIT OKLA