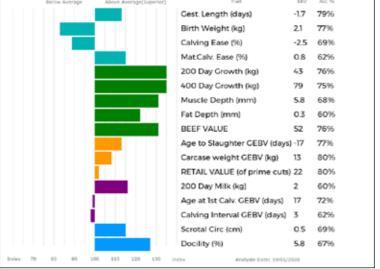

## 17 LONGHIRST OBAN

|      | Born 06/04/2018<br>Natural Calf                               | JEW18-1120             | UK 106718/201120                                                                                                                           |
|------|---------------------------------------------------------------|------------------------|--------------------------------------------------------------------------------------------------------------------------------------------|
|      | Myostatin: F94L/NT821                                         | Gen. Colour:Homozygous | is Red Polled: Homozygous Horned                                                                                                           |
| Sire | gs. RATHCONVILLE<br>GLENROCK JUSTTHEJOE<br>gd. GLENROCK SPA   |                        | ggs. ROCKY 36-15-030-964<br>ggd. BALLINAHINCH ALEXANDRIA IE381127080220<br>ggs. KYPE INTERROGATE CAQ93-023<br>ggd. RACHELS LESLEY WT95-780 |
| Dam  | gs. FLAMAND 87-5<br>LONGHIRST JULIA JEW1<br>gd. LONGHIRST CLA | 4-0867                 | ggs. OBJAT 19-30-299-413<br>ggd. TAIE 87-53-490-457<br>ggs. GRAHAMS TYCOON GV02-127<br>ggd. MIDDLEDALE NOLANDE BDD97-094                   |

37

Wts(Kg)

193

348

512

0

0

| Lot<br><b>18</b> | DW Jordon<br>LONGHIRST OVERTURE<br>Born 06/04/2018 JEW18-1118<br>Natural Calf              | UK 106718/701118                                                                                                                                                          |
|------------------|--------------------------------------------------------------------------------------------|---------------------------------------------------------------------------------------------------------------------------------------------------------------------------|
|                  | Myostatin: F94L/F94L Gen. Colour:Homozygous Red                                            | Polled: Homozygous Horned                                                                                                                                                 |
| Sire             | gs. OBJAT 19-30-299-413<br>*FLAMAND 87-53-491-353<br>gd. TAIE 87-53-490-457                | ggs.         DAUPHIN 19-88-004-715           ggd.         MELODIE 19-96-004-346           ggs.         MAS DU CLO 23-96-032-213           ggd.         ORES 87-53-490-087 |
| Dam              | gs. LONGHIRST ARSENAL JEW05-139<br>LONGHIRST DIAMOND JEW08-370<br>gd. CARSE RAPP DDJ00-008 | ggs. ROCKY 36-15-030-964<br>ggd. HOPEHOUSE TRUDY SLD02-092<br>ggs. SHIRE MUNRO EL96-357-FOT<br>ggd. CARSE JENNY DDJ94-001                                                 |

| 1 |          |         |  |
|---|----------|---------|--|
|   | Adjusted | Wts(Kg) |  |
|   | 100      | 193     |  |
|   | 200      | 348     |  |
|   | 300      | 507     |  |
|   | 400      | 0       |  |
|   | 500      | 0       |  |
|   | Scanned  | NO      |  |