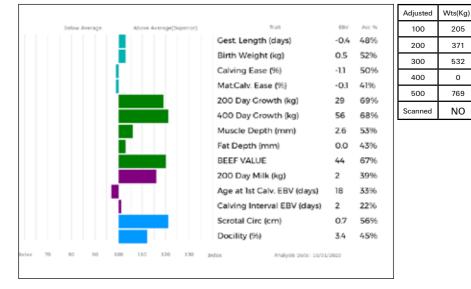

## **CLASS TWO** Lots 13 -25 (12 entries)

| Lot  | S & JM Scott                                                                                   |                              |                                                                                      |                    |         |
|------|------------------------------------------------------------------------------------------------|------------------------------|--------------------------------------------------------------------------------------|--------------------|---------|
| 13   | WALLINGFEN OLIVER<br>Born 31/03/2018 SRE18-0054                                                |                              | UK 147714/6000                                                                       | 54                 |         |
|      | Natural Calf<br>Myostatin: F94L/F94L Gen. Colour:Heterozygous Red                              | Polle                        |                                                                                      |                    |         |
| Sire | gs. SANDHILLS DIABLO RBP08-002<br>GRISEBURN JK HCH14-554<br>gd. GRISEBURN FLASHDANCE HCH10-347 | ggs.<br>ggd.<br>ggs.<br>ggd. | BALLINLOAN RASCA                                                                     | 5-002<br>L FDB00-0 |         |
| Dam  | gs. ECRAN 79-38-570-992<br>MILLINGTON LILAC MRJ15-2480<br>gd. MILLINGTON GERANIUM MRJ11-944    | ggs.<br>ggd.<br>ggs.<br>ggd. | TALENT 87-03-200-4<br>SILICE 79-38-570-38<br>NEUF 22-97-004-114<br>MILLINGTON DIANTH | 4                  | 3-438   |
|      | Below Average Above Average(Superior) Trait                                                    | EBV                          | Acc %                                                                                | Adjusted           | Wts(Kg) |

Adjusted Wts(Kg) Gest. Length (days) -1.0 68% 100 172 Birth Weight (kg) -0.5 65% 200 321 Calving Ease (%) 47% 0.2 300 469 Mat.Calv. Ease (%) -0.2 26% 400 617 200 Day Growth (kg) 13 67% 400 Day Growth (kg) 68% 500 24 Muscle Depth (mm) 1.3 50% NO Scanned Fat Depth (mm) 0.0 41% BEEF VALUE 31 68% Age to Slaughter GEBV (days) 2 63% Carcase weight GEBV (kg) 3 70% RETAIL VALUE (of prime cuts) 28 69% 200 Day Milk (kg) -2 30% Age at 1st Calv. GEBV (days) 31 53% Calving Interval GEBV (days) 0 38% Scrotal Circ (cm) 0.3 48% Docility (%) 0.4 62% 80 90 200 110 120 130 index Analysis Date: 19/01/2020

WALLINGFEN OLIVER carries 2 copies of the F94L gene, which gives increased muscling and lower birth weights.