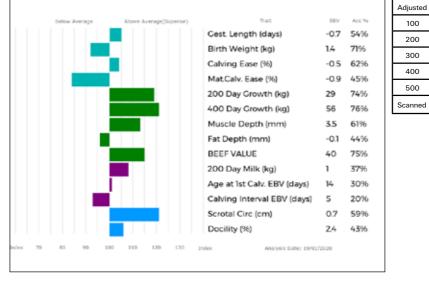

Adjusted Wts(Kg) Gest. Length (days) -1.0 68% 100 172 Birth Weight (kg) -0.5 65% 200 321 Calving Ease (%) 47% 0.2 300 469 Mat.Calv. Ease (%) -0.2 26% 400 617 200 Day Growth (kg) 13 67% 400 Day Growth (kg) 68% 500 24 Muscle Depth (mm) 1.3 50% NO Scanned Fat Depth (mm) 0.0 41% BEEF VALUE 31 68% Age to Slaughter GEBV (days) 2 63% Carcase weight GEBV (kg) 3 70% RETAIL VALUE (of prime cuts) 28 69% 200 Day Milk (kg) -2 30% Age at 1st Calv. GEBV (days) 31 53% Calving Interval GEBV (days) 0 38% Scrotal Circ (cm) 0.3 48% Docility (%) 0.4 62% 80 90 200 110 120 130 index Analysis Date: 19/01/2020