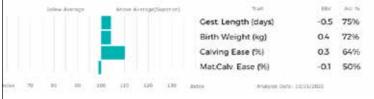

Adjusted Wts(Kg) Gest. Length (days) -1.0 68% 100 172 Birth Weight (kg) -0.5 65% 200 321 Calving Ease (%) 47% 0.2 300 469 Mat.Calv. Ease (%) -0.2 26% 400 617 200 Day Growth (kg) 13 67% 400 Day Growth (kg) 68% 500 24 Muscle Depth (mm) 1.3 50% NO Scanned Fat Depth (mm) 0.0 41% BEEF VALUE 31 68% Age to Slaughter GEBV (days) 2 63% Carcase weight GEBV (kg) 3 70% RETAIL VALUE (of prime cuts) 28 69% 200 Day Milk (kg) -2 30% Age at 1st Calv. GEBV (days) 31 53% Calving Interval GEBV (days) 0 38% Scrotal Circ (cm) 0.3 48% Docility (%) 0.4 62% 80 90 200 110 120 130 index Analysis Date: 19/01/2020