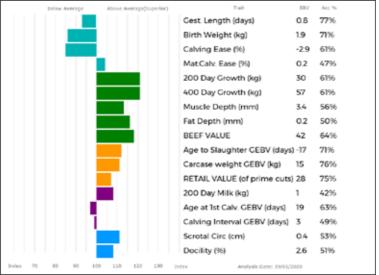

#### 3 WALLINGFEN OLYMPIAN

Born 22/02/2018 SRE18-0050 Got by Al Natural Calf Myostatin: F94L/F94L Gen. Colour:Homozygous Red Polled: Homozygous Horned gs. AMPERTAINE COMMANDER MGD07-046

Sire **\*AMPERTAINE GIGOLO MGD11-051** gd. AMPERTAINE CRYSTAL MGD07-016

#### gs. CLOUGHHEAD FANTASTIC HCX10-692 CLOUGHHEAD LUCY HCX15-1097 Dam

gd. CLOUGHHEAD THELMA HCX02-164

#### UK 147714/200050

ggs. GLENROCK VENTURA IE04-432 ggd. AMPERTAINE ANNABELLA MGD05-015 ggs. RONICK GAINS DYG-010 ggd. KYPE ULTRA CAQ03-046 ggs. OBJAT 19-30-299-413 ggd. CLOUGHHEAD VALERIE HCX04-250 ggs. PETUNIA 87-00-670-240 ggd. CLOUGHHEAD JANET HCX94-094-FOT

| Adjusted | Wts(Kg) |
|----------|---------|
| 100      | 170     |
| 200      | 316     |
| 300      | 461     |
| 400      | 613     |
| 500      | 0       |
| Scanned  | NO      |

WALLINGFEN OLYMPIAN carries 2 copies of the F94L gene, which gives increased muscling and lower birth weights.