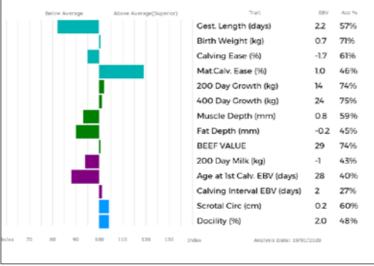

EWDENVALE OSCAR has a beef value of 26 with a short gestation length. Rocky and Cloughhead Lord are on his dam's side.

| Lot  | Norman Farming Company                                                                              |                                                                                                                   |
|------|-----------------------------------------------------------------------------------------------------|-------------------------------------------------------------------------------------------------------------------|
| 9    | NORMAN ORIAN                                                                                        |                                                                                                                   |
|      | Born 21/03/2018 NBB18-1520<br>Natural Calf                                                          | UK 101316/601520                                                                                                  |
|      | Myostatin: Gen. Colour:                                                                             | Polled:                                                                                                           |
| Sire | gs. POWERFUL IRISH IE121704080130<br>* <b>ANSIDE LOKI IF15-0811</b><br>gd. ANSIDE VERONICA IF04-239 | ggs. HALTCLIFFE DANCER RP<br>ggd. CLONLARA VIXEN IE1313<br>ggs. FLEETHILL TALISMAN GF<br>ggd. GLENROCK NARNA IE97 |
| Dam  | gs. CLARAGH FRANCO RJT10-013<br>NORMAN INNOCENT NBB13-1057<br>gd. NORMAN FRANCIS NBB10-034          | ggs. WILODGE VANTASTIC W<br>ggd. HALTCLIFFE AVON RP05<br>ggs. HEATHMOUNT TROJAN                                   |