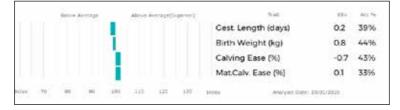

## **CLASS TWO** Lots 13 -25 (12 entries)

| Lot  | S & JM Scott                                                                                   |                              |                                                                                      |                    |         |
|------|------------------------------------------------------------------------------------------------|------------------------------|--------------------------------------------------------------------------------------|--------------------|---------|
| 13   | WALLINGFEN OLIVER<br>Born 31/03/2018 SRE18-0054                                                |                              | UK 147714/6000                                                                       | 54                 |         |
|      | Natural Calf<br>Myostatin: F94L/F94L Gen. Colour:Heterozygous Red                              | Polle                        |                                                                                      |                    |         |
| Sire | gs. SANDHILLS DIABLO RBP08-002<br>GRISEBURN JK HCH14-554<br>gd. GRISEBURN FLASHDANCE HCH10-347 | ggs.<br>ggd.<br>ggs.<br>ggd. | BALLINLOAN RASCA                                                                     | 5-002<br>L FDB00-0 |         |
| Dam  | gs. ECRAN 79-38-570-992<br>MILLINGTON LILAC MRJ15-2480<br>gd. MILLINGTON GERANIUM MRJ11-944    | ggs.<br>ggd.<br>ggs.<br>ggd. | TALENT 87-03-200-4<br>SILICE 79-38-570-38<br>NEUF 22-97-004-114<br>MILLINGTON DIANTH | 4                  | 3-438   |
|      | Below Average Above Average(Superior) Trait                                                    | EBV                          | Acc %                                                                                | Adjusted           | Wts(Kg) |

Adjusted Wts(Kg) Gest. Length (days) -1.0 68% 100 172 Birth Weight (kg) -0.5 65% 200 321 Calving Ease (%) 47% 0.2 300 469 Mat.Calv. Ease (%) -0.2 26% 400 617 200 Day Growth (kg) 13 67% 400 Day Growth (kg) 68% 500 24 Muscle Depth (mm) 1.3 50% NO Scanned Fat Depth (mm) 0.0 41% BEEF VALUE 31 68% Age to Slaughter GEBV (days) 2 63% Carcase weight GEBV (kg) 3 70% RETAIL VALUE (of prime cuts) 28 69% 200 Day Milk (kg) -2 30% Age at 1st Calv. GEBV (days) 31 53% Calving Interval GEBV (days) 0 38% Scrotal Circ (cm) 0.3 48% Docility (%) 0.4 62% 80 90 200 110 120 130 index Analysis Date: 19/01/2020