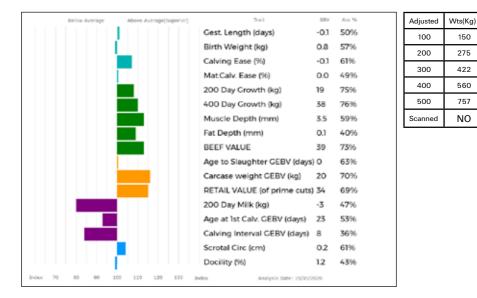

| Adjusted | Wts(Kg) |
|----------|---------|
| 100      | 170     |
| 200      | 316     |
| 300      | 461     |
| 400      | 613     |
| 500      | 0       |
| Scanned  | NO      |

WALLINGFEN OLYMPIAN carries 2 copies of the F94L gene, which gives increased muscling and lower birth weights.