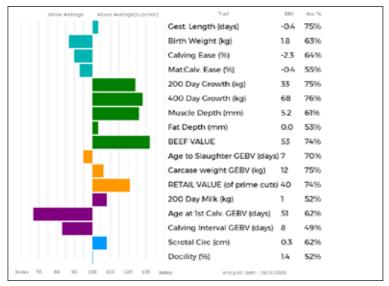

LODGE TONKA WEY02-002       |     |
| Sire | *WILODGE GOLDCARD \                 | VEY11-009        | ggd. WILODGE PRICELESS WEY99-032   |     |
|      | gd. SARKLEY BELL                    | DLA PBO06-012    | ggs. CLOUGHHEAD LORD HCX95-142     |     |
|      |                                     |                  | ggd. SARKLEY TALOLA PBO02-256      |     |
|      | gs. SWARLAND ED                     | DIE SOH09-010    | ggs. HARTSIDEANEW BOUMSONG TGH06-4 | 159 |
| Dam  | TWEMLOWS LARA FDJ1                  | 5-1410           | ggd. SWARLAND VALANCE SOH04-004    |     |
|      | gd. TWEMLOWS IN                     | DIGO FDJ 13-1183 | ggs. MILBROOK TANKO MILT-407       |     |
|      |                                     |                  | ggd. TWEMLOWS AZURE FDJ05-522      |     |



| Adjusted | Wts(Kg) |
|----------|---------|
| 100      | 192     |
| 200      | 345     |
| 300      | 510     |
| 400      | 676     |
| 500      | 806     |
| Scanned  | NO      |

## **CLASS TWO** Lots 13 -25 (12 entries)

| Lot  | S & JM Scott                                                                                   |                              |                                                                                      |                    |         |
|------|------------------------------------------------------------------------------------------------|------------------------------|--------------------------------------------------------------------------------------|--------------------|---------|
| 13   | WALLINGFEN OLIVER<br>Born 31/03/2018 SRE18-0054