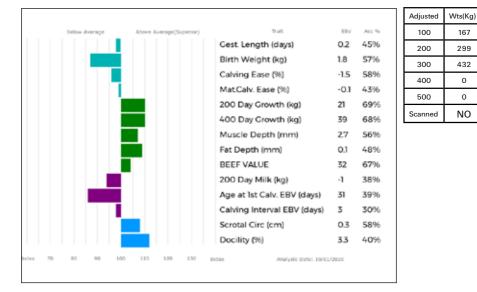

Adjusted Wts(Kg) Gest. Length (days) -1.0 68% 100 172 Birth Weight (kg) -0.5 65% 200 321 Calving Ease (%) 47% 0.2 300 469 Mat.Calv. Ease (%) -0.2 26% 400 617 200 Day Growth (kg) 13 67% 400 Day Growth (kg) 68% 500 24 Muscle Depth (mm) 1.3 50% NO Scanned Fat Depth (mm) 0.0 41% BEEF VALUE 31 68% Age to Slaughter GEBV (days) 2 63% Carcase weight GEBV (kg) 3 70% RETAIL VALUE (of prime cuts) 28 69% 200 Day Milk (kg) -2 30% Age at 1st Calv. GEBV (days) 31 53% Calving Interval GEBV (days) 0 38% Scrotal Circ (cm) 0.3 48% Docility (%) 0.4 62% 80 90 200 110 120 130 index Analysis Date: 19/01/2020