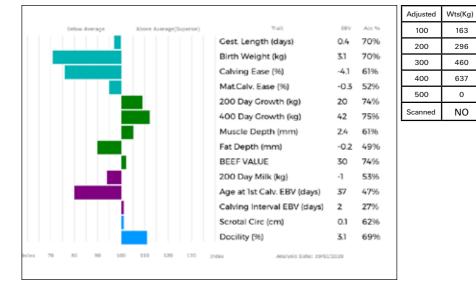

#### Lot DW Jordon

| 2    | LONGHIRST OTTO<br>Born 30/01/2018 JEW18-1098<br>Natural Calf                                        | UK 106718/101098                                                                                                                                                          |
|------|-----------------------------------------------------------------------------------------------------|---------------------------------------------------------------------------------------------------------------------------------------------------------------------------|
|      | Myostatin: F94L/F94L Gen. Colour:Homozygous Red                                                     | Polled: Homozygous Horned                                                                                                                                                 |
| Sire | gs. OBJAT 19-30-299-413<br>* <b>FLAMAND 87-53-491-353</b><br>gd. TAIE 87-53-490-457                 | ggs.         DAUPHIN 19-88-004-715           ggd.         MELODIE 19-96-004-346           ggs.         MAS DU CLO 23-96-032-213           ggd.         ORES 87-53-490-087 |
| Dam  | gs. SPITTALTON GIGOLO BKY11-005<br>LONGHIRST LOXLEY JEW15-0934<br>gd. LONGHIRST FAIRYTALE JEW10-495 | ggs. HARGILL BLAZE WNA06-006<br>ggd. SPITTALTON AMPLE BKY05-004<br>ggs. LONGHIRST CHARLTON JEW07-349<br>ggd. LONGHIRST CADENCE JEW07-309                                  |
|      | Below Average Above Average(Superior) Truit                                                         | Adjusted Wts(Kg)                                                                                                                                                          |

| Adjusted | Wts(Kg) |
|----------|---------|
| 100      | 0       |
| 200      | 0       |
| 300      | 0       |
| 400      | 547     |
| 500      | 0       |
| Scanned  | NO      |