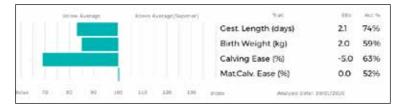

 ggs.
 DYFRI MAESTRO EAC96-032

 ggd.
 STACEY NATASHA WEW97-005

| Lot<br><b>22</b> | S & EM Bowe<br>WIGGONBY OLAF                                                                          |                                                                                                                         |
|------------------|-------------------------------------------------------------------------------------------------------|-------------------------------------------------------------------------------------------------------------------------|
|                  | Born 14/04/2018 BAX18-1091<br>Natural Calf                                                            | UK 100541/701091                                                                                                        |
|                  | Myostatin: F94L/F94L Gen. Colour:Homozygous Red                                                       | Polled: Homozygous Horned                                                                                               |
| Sire             | gs. SYMPA 48-01-006-969<br>* <b>DRUMMIN EAGLE IE131206390801</b><br>ad. DRUMMIN CLIONA IE131206310579 | ggs. OCTOPUS 87-10-671-030<br>ggd. OPERETTE 48-98-133-040<br>ggs. MAS DU CLO 23-96-032-213                              |
|                  | 3                                                                                                     | ggd. DRUMMIN PEACH IE131206330135                                                                                       |
| Dam              | gs. WAINDALE POTENTIAL BHR99-011<br>SARKLEY FILIPA PB010-146<br>gd. SARKLEY UPTOWNGIRL PB003-033      | ggs. NEWHOUSE LEE AC95-026<br>ggd. WAINDALE LOLA BHR95-003<br>ggs. JOCKEY 19-94-006-256<br>ggd. SARKLEY MAVIS PB096-040 |
|                  | Below Average Above Average(Superior) Trait                                                           | Adjusted Wts(Kg)                                                                                                        |