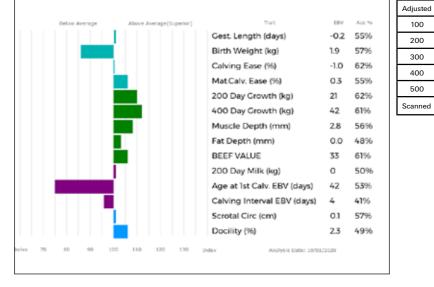

| Adjusted | Wts(Kg) |
|----------|---------|
| 100      | 170     |
| 200      | 316     |
| 300      | 461     |
| 400      | 613     |
| 500      | 0       |
| Scanned  | NO      |

WALLINGFEN OLYMPIAN carries 2 copies of the F94L gene, which gives increased muscling and lower birth weights.