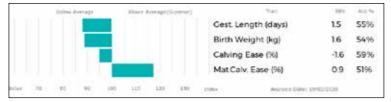

## **CLASS TWO** Lots 13 -25 (12 entries)

| Lot  | S & JM Scott                                                                                   |                              |                                                                                      |                    |         |
|------|------------------------------------------------------------------------------------------------|------------------------------|--------------------------------------------------------------------------------------|--------------------|---------|
| 13   | WALLINGFEN OLIVER<br>Born 31/03/2018 SRE18-0054                                                |                              | UK 147714/6000                                                                       | 54                 |         |
|      | Natural Calf<br>Myostatin: F94L/F94L Gen. Colour:Heterozygous Red                              | Polle                        |                                                                                      |                    |         |
| Sire | gs. SANDHILLS DIABLO RBP08-002<br>GRISEBURN JK HCH14-554<br>gd. GRISEBURN FLASHDANCE HCH10-347 | ggs.<br>ggd.<br>ggs.<br>ggd. | BALLINLOAN RASCA                                                                     | 5-002<br>L FDB00-0 |         |
| Dam  | gs. ECRAN 79-38-570-992<br>MILLINGTON LILAC MRJ15-2480<br>gd. MILLINGTON GERANIUM MRJ11-944    | ggs.<br>ggd.<br>ggs.<br>ggd. | TALENT 87-03-200-4<br>SILICE 79-38-570-38<br>NEUF 22-97-004-114<br>MILLINGTON DIANTH | 4                  | 3-438   |
|      | Below Average Above Average(Superior) Trait                                                    | EBV                          | Acc %                                                                                | Adjusted           | Wts(Kg) |

Adjusted Wts(Kg) Gest. Length (days) -1.0 68% 100 172 Birth Weight (kg) -0.5 65% 200 321 Calving Ease (%) 47% 0.2 300 469 Mat.Calv. Ease (%) -0.2 26% 400 617 200 Day Growth (kg) 13 67% 400 Day Growth (kg) 68% 500 24 Muscle Depth (mm) 1.3 50% NO Scanned Fat Depth (mm) 0.0 41% BEEF VALUE 31 68% Age to Slaughter GEBV (days) 2 63% Carcase weight GEBV (kg) 3 70% RETAIL VALUE (of prime cuts) 28 69% 200 Day Milk (kg) -2 30% Age at 1st Calv. GEBV (days) 31 53% Calving Interval GEBV (days) 0 38% Scrotal Circ (cm) 0.3 48% Docility (%) 0.4 62% 80 90 200 110 120 130 index Analysis Date: 19/01/2020

WALLINGFEN OLIVER carries 2 copies of the F94L gene, which gives increased muscling and lower birth weights.