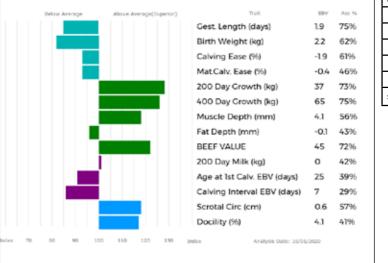

EWDENVALE OSCAR has a beef value of 26 with a short gestation length. Rocky and Cloughhead Lord are on his dam's side.

| Lot  | Norman Farming Company                                                                              |                                                                                                                   |
|------|-----------------------------------------------------------------------------------------------------|-------------------------------------------------------------------------------------------------------------------|
| 9    | NORMAN ORIAN                                                                                        |                                                                                                                   |
|      | Born 21/03/2018 NBB18-1520<br>Natural Calf                                                          | UK 101316/601520                                                                                                  |
|      | Myostatin: Gen. Colour:                                                                             | Polled:                                                                                                           |
| Sire | gs. POWERFUL IRISH IE121704080130<br>* <b>ANSIDE LOKI IF15-0811</b><br>gd. ANSIDE VERONICA IF04-239 | ggs. HALTCLIFFE DANCER RP<br>ggd. CLONLARA VIXEN IE1313<br>ggs. FLEETHILL TALISMAN GF<br>ggd. GLENROCK NARNA IE97 |
| Dam  | gs. CLARAGH FRANCO RJT10-013<br>NORMAN INNOCENT NBB13-1057<br>gd. NORMAN FRANCIS NBB10-034          | ggs. WILODGE VANTASTIC W<br>ggd. HALTCLIFFE AVON RP05<br>ggs. HEATHMOUNT TROJAN                                   |