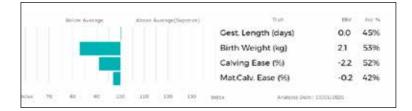

| Adjusted | Wts(Kg) |
|----------|---------|
| 100      | 170     |
| 200      | 316     |
| 300      | 461     |
| 400      | 613     |
| 500      | 0       |
| Scanned  | NO      |

WALLINGFEN OLYMPIAN carries 2 copies of the F94L gene, which gives increased muscling and lower birth weights.