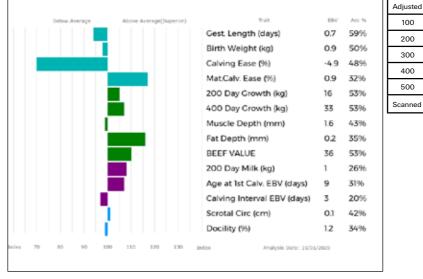

#### Lot DW Jordon

| 2    | LONGHIRST OTTO<br>Born 30/01/2018 JEW18-1098<br>Natural Calf                                        | UK 106718/101098                                                                                                                                                          |
|------|-----------------------------------------------------------------------------------------------------|---------------------------------------------------------------------------------------------------------------------------------------------------------------------------|
|      | Myostatin: F94L/F94L Gen. Colour:Homozygous Red                                                     | Polled: Homozygous Horned                                                                                                                                                 |
| Sire | gs. OBJAT 19-30-299-413<br>* <b>FLAMAND 87-53-491-353</b><br>gd. TAIE 87-53-490-457                 | ggs.         DAUPHIN 19-88-004-715           ggd.         MELODIE 19-96-004-346           ggs.         MAS DU CLO 23-96-032-213           ggd.         ORES 87-53-490-087 |
| Dam  | gs. SPITTALTON GIGOLO BKY11-005<br>LONGHIRST LOXLEY JEW15-0934<br>gd. LONGHIRST FAIRYTALE JEW10-495 | ggs. HARGILL BLAZE WNA06-006<br>ggd. SPITTALTON AMPLE BKY05-004<br>ggs. LONGHIRST CHARLTON JEW07-349<br>ggd. LONGHIRST CADENCE JEW07-309                                  |
|      | Below Average Above Average(Superior) Truit                                                         | Adjusted Wts(Kg)                                                                                                                                                          |

| Adjusted | Wts(Kg) |
|----------|---------|
| 100      | 0       |
| 200      | 0       |
| 300      | 0       |
| 400      | 547     |
| 500      | 0       |
| Scanned  | NO      |