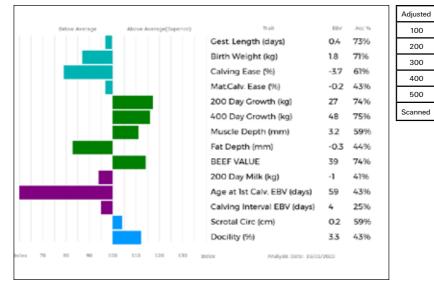

 ggs.
 DYFRI MAESTRO EAC96-032

 ggd.
 STACEY NATASHA WEW97-005

| Lot<br><b>22</b> | S & EM Bowe<br>WIGGONBY OLAF                                                                          |                                                                                                                         |
|------------------|-------------------------------------------------------------------------------------------------------|-------------------------------------------------------------------------------------------------------------------------|
|                  | Born 14/04/2018 BAX18-1091<br>Natural Calf                                                            | UK 100541/701091                                                                                                        |
|                  | Myostatin: F94L/F94L Gen. Colour:Homozygous Red                                                       | Polled: Homozygous Horned                                                                                               |
| Sire             | gs. SYMPA 48-01-006-969<br>* <b>DRUMMIN EAGLE IE131206390801</b><br>ad. DRUMMIN CLIONA IE131206310579 | ggs. OCTOPUS 87-10-671-030<br>ggd. OPERETTE 48-98-133-040<br>ggs. MAS DU CLO 23-96-032-213                              |
|                  | 3                                                                                                     | ggd. DRUMMIN PEACH IE131206330135                                                                                       |
| Dam              | gs. WAINDALE POTENTIAL BHR99-011<br>SARKLEY FILIPA PB010-146<br>gd. SARKLEY UPTOWNGIRL PB003-033      | ggs. NEWHOUSE LEE AC95-026<br>ggd. WAINDALE LOLA BHR95-003<br>ggs. JOCKEY 19-94-006-256<br>ggd. SARKLEY MAVIS PB096-040 |
|                  | Below Average Above Average(Superior) Trait                                                           | Adjusted Wts(Kg)                                                                                                        |