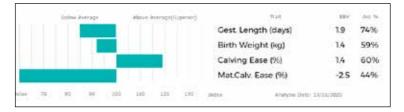

|



**GUNNERFLEET GEASTER** (dam) is the herd's best Brynmor cow. **Geaster** has sold three bulls so far to average £9500 and daughters to £10,000.

Lot Kevin Watret

## **156 ANNANVIEW ORLANDO**

Born 12/09/2018 WSS18-1068 Natural Calf

Myostatin: Gen. Colour:

gs. SWARLAND EDDIE SOH09-010 Sire MILLGATE INVEST LFR13-4786 gd. MILLGATE EMMA LFR09-002

gs. EMSLIES HENDRERON EEF12-005 Dam ANNANVIEW LALA WSS15-926 gd. TWEEDDALE HARIKA WJQ12-1390

### UK 581435/301068

Polled:

- ggs. HARTSIDEANEW BOUMSONG TGH06-459
- ggd. SWARLAND VALANCE SOH04-004
- ggs. BALLYLINE UDOLF BYEU-238
- ggd. HOLLYBANK ANGEL SGT05-002
- ggs. EMSLIES COLOSSUS EEF07-029
- ggd. EMSLIES ERYL EEF09-004
- ggs. GOLDIES FANDANGO GS10-1121
- ggd. TWEEDDALE FEEFEE WJQ10-029



| Lot<br><b>157</b> | A & J Gammie<br>WESTPIT OKLAHOMA |                    |                                 |
|-------------------|----------------------------------|--------------------|---------------------------------|
|                   | Born 17/09/2018 GAZ18-0          | 0213               | UK 527854/100213                |
|                   | Got by Al Embryo Calf            |                    |                                 |
|                   | Myostatin: F94L/NT821 Gen. Colo  | our:Homozygous Red | Polled: Homozygous Horned       |
|                   | gs. SWARLAND EDDIE SOH09         | -010 ggs.          | HARTSIDEANEW BOUMSONG TGH06-459 |
| Sire              | *JALEX ITSALLGOOD AFW13-7824     | 33                 |                                 |
|