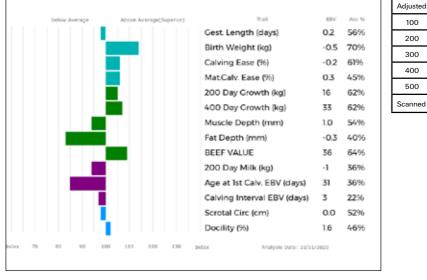

| Myostatin: Gen. Colour:                                                                                   | Polled:                                                                                                                                 |
| Sire              | gs. AMPERTAINE ELGIN MGD09-039<br>* <b>TRUEMAN IGLESIAS SLN13-6182</b><br>gd. TRUEMAN EUPHONIUM SLN09-006 | ggs. GLENROCK VENTURA IE04-432<br>ggd. AMPERTAINE CARLA MGD07-036<br>ggs. WILODGE VANTASTIC WEY04-037<br>ggd. HOLLYBANK OPRAH SGT98-013 |
| Dam               | gs. HALTCLIFFE GENIAL RP11-1072<br>FIELDSON LOBELIA FCE15-1237<br>gd. FIELDSON HEAVEN FCE12-971           | ggs. ESTEBAN 19-33-405-605<br>ggd. HALTCLIFFE CAMILLA RP07-646<br>ggs. SARKLEY COSSACK PB007-124<br>ggd. FIELDSON ERICA FCE09-751       |



FIELDSON OX is sired by the much admired Trueman Iglesias. Ox is a heifer's calf and would be ideal for use on heifers.

#### Lot Messrs Jenkinson

| 185  | WHINFELLPARK OLAF                            |                                  |
|------|----------------------------------------------|----------------------------------|
|      | Born 21/10/2018 JFQ18-1758                   | UK 103847/501758                 |
|      | Natural Calf Twin to Male                    |                                  |
|      | Myostatin: NT821/Q204X Gen. Colour:Homozygou | us Red Polled: Homozygous Horned |
|      | gs. LARKHILL ISTABRAQ MMU13-008              | ggs. MILLGATE FAME LFR10-015     |
| Sire | LENAGH LARKHILL SKW15-1522                   | ggd. LARKHILL COUNTESS MMU07-017 |
|      | gd.