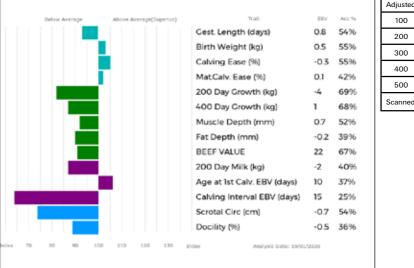

#### Lot DW Jordon

| 2    | LONGHIRST OTTO<br>Born 30/01/2018 JEW18-1098<br>Natural Calf                                        | UK 106718/101098                                                                                                                                                          |
|------|-----------------------------------------------------------------------------------------------------|---------------------------------------------------------------------------------------------------------------------------------------------------------------------------|
|      | Myostatin: F94L/F94L Gen. Colour:Homozygous Red                                                     | Polled: Homozygous Horned                                                                                                                                                 |
| Sire | gs. OBJAT 19-30-299-413<br>* <b>FLAMAND 87-53-491-353</b><br>gd. TAIE 87-53-490-457                 | ggs.         DAUPHIN 19-88-004-715           ggd.         MELODIE 19-96-004-346           ggs.         MAS DU CLO 23-96-032-213           ggd.         ORES 87-53-490-087 |
| Dam  | gs. SPITTALTON GIGOLO BKY11-005<br>LONGHIRST LOXLEY JEW15-0934<br>gd. LONGHIRST FAIRYTALE JEW10-495 | ggs. HARGILL BLAZE WNA06-006<br>ggd. SPITTALTON AMPLE BKY05-004<br>ggs. LONGHIRST CHARLTON JEW07-349<br>ggd. LONGHIRST CADENCE JEW07-309                                  |
|      | Below Average Above Average(Superior) Truit                                                         | Adjusted Wts(Kg)                                                                                                                                                          |

| Adjusted | Wts(Kg) |
|----------|---------|
| 100      | 0       |
| 200      | 0       |
| 300      | 0       |
| 400      | 547     |
| 500      | 0       |
| Scanned  | NO      |