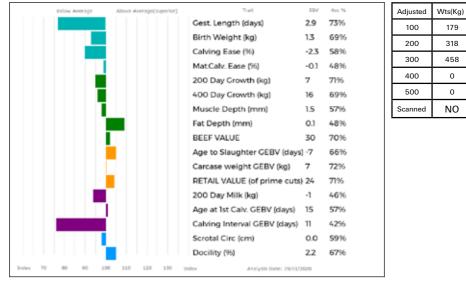

EWDENVALE OSCAR has a beef value of 26 with a short gestation length. Rocky and Cloughhead Lord are on his dam's side.

| Lot  | Norman Farming Company                                                                              |                                                                                                                   |
|------|-----------------------------------------------------------------------------------------------------|-------------------------------------------------------------------------------------------------------------------|
| 9    | NORMAN ORIAN                                                                                        |                                                                                                                   |
|      | Born 21/03/2018 NBB18-1520<br>Natural Calf                                                          | UK 101316/601520                                                                                                  |
|      | Myostatin: Gen. Colour:                                                                             | Polled:                                                                                                           |
| Sire | gs. POWERFUL IRISH IE121704080130<br>* <b>ANSIDE LOKI IF15-0811</b><br>gd. ANSIDE VERONICA IF04-239 | ggs. HALTCLIFFE DANCER RP<br>ggd. CLONLARA VIXEN IE1313<br>ggs. FLEETHILL TALISMAN GF<br>ggd. GLENROCK NARNA IE97 |
| Dam  | gs. CLARAGH FRANCO RJT10-013<br>NORMAN INNOCENT NBB13-1057<br>gd. NORMAN FRANCIS NBB10-034          | ggs. WILODGE VANTASTIC W<br>ggd. HALTCLIFFE AVON RP05<br>ggs. HEATHMOUNT TROJAN                                   |