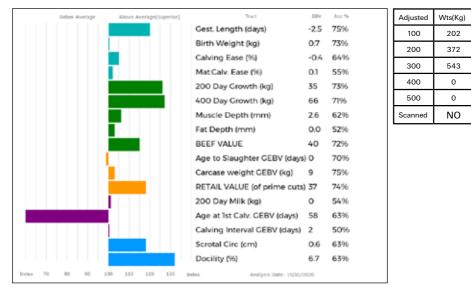

|
|                  | Myostatin: F94L/Q204X Gen. Co                                                      | lour:Homozygous Red F          | Polled: Homozygous Horned                                                                                          |
| Sire             | gs. WILODGE VANTASTIC WI<br>*LOOSEBEARE FANTASTIC OA10-<br>gd. LOOSEBEARE SACHA QA | <b>074</b> ggd.<br>01-014 ggs. | WILODGE TONKA WEY02-002<br>RAVENELLE 23-51-224-583<br>BROADMEADOWS CANNON CAVC-031<br>LOOSEBEARE NEAUTY QA97-017   |
| Dam              | gs. AGHADOLGAN EMPEROF<br>LOOSEBEARE GILLA QA11-095<br>gd. LOOSEBEARE DILLA QA0    | ggd.<br>8-077 ggs.             | SYMPA 48-01-006-969<br>BRONTEMOOR BOBBYDAZZLER PCI06-049<br>RAINBOW SIMON WIM01-013<br>HUGGINSHAYES JILL DBK94-004 |



**LOOSEBEARE GILLA** (*dam*) is a very prolific milky cow, her first calf won 2nd prize bull in a herd competition and was used successfully in the herd. **Gilla** has proved to be very easy calving and bred great shape and growth.

# Lot Miss Linda Pidsley

# 90 UPTONLEY ONTHEGIN

|      | Born 09/07/2018      | PLP18-0065                 |
|------|----------------------|----------------------------|
|      | Got by Al Nati       | ural Calf                  |
|      | Myostatin: F94L/F94L | Gen. Colour:Homozygous Red |
|      | gs. LOOSEBEAR        | E FANTASTIC QA10-074       |
| Sire | *FOXHILLFARM JASPE   | ER AGX14-034               |
|      | gd. BANKDALE A       | LICE WLJ05-091             |

# gs. COWIN DESTINY JFL08-010 Dam PLAS GOLDDUST HTW11-007

gd. SOAR BELLE HOJ06-012

#