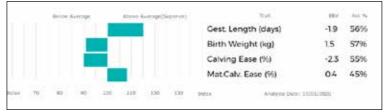

## **CLASS TWO** Lots 13 -25 (12 entries)

| Lot  | S & JM Scott                                                                                   |                              |                                                                                      |                    |         |
|------|------------------------------------------------------------------------------------------------|------------------------------|--------------------------------------------------------------------------------------|--------------------|---------|
| 13   | WALLINGFEN OLIVER<br>Born 31/03/2018 SRE18-0054                                                |                              | UK 147714/6000                                                                       | 54                 |         |
|      | Natural Calf<br>Myostatin: F94L/F94L Gen. Colour:Heterozygous Red                              | Polle                        |                                                                                      |                    |         |
| Sire | gs. SANDHILLS DIABLO RBP08-002<br>GRISEBURN JK HCH14-554<br>gd. GRISEBURN FLASHDANCE HCH10-347 | ggs.<br>ggd.<br>ggs.<br>ggd. | BALLINLOAN RASCA                                                                     | 5-002<br>L FDB00-0 |         |
| Dam  | gs. ECRAN 79-38-570-992<br>MILLINGTON LILAC MRJ15-2480<br>gd. MILLINGTON GERANIUM MRJ11-944    | ggs.<br>ggd.<br>ggs.<br>ggd. | TALENT 87-03-200-4<br>SILICE 79-38-570-38<br>NEUF 22-97-004-114<br>MILLINGTON DIANTH | 4                  | 3-438   |
|      | Below Average Above Average(Superior) Trait                                                    | EBV                          | Acc %                                                                                | Adjusted           | Wts(Kg) |

Adjusted Wts(Kg) Gest. Length (days) -1.0 68% 100 172 Birth Weight (kg) -0.5 65% 200 321 Calving Ease (%) 47% 0.2 300 469 Mat.Calv. Ease (%) -0.2 26% 400 617 200 Day Growth (kg) 13 67% 400 Day Growth (kg) 68% 500 24 Muscle Depth (mm) 1.3 50% NO Scanned Fat Depth (mm) 0.0 41% BEEF VALUE 31 68% Age to Slaughter GEBV (days) 2 63% Carcase weight GEBV (kg) 3 70% RETAIL VALUE (of prime cuts) 28 69% 200 Day Milk (kg) -2 30% Age at 1st Calv. GEBV (days) 31 53% Calving Interval GEBV (days) 0 38% Scrotal Circ (cm) 0.3 48% Docility (%) 0.4 62% 80 90 200 110 120 130 index Analysis Date: 19/01/2020

WALLINGFEN OLIVER carries 2 copies of the F94L gene, which gives increased muscling and lower birth weights.