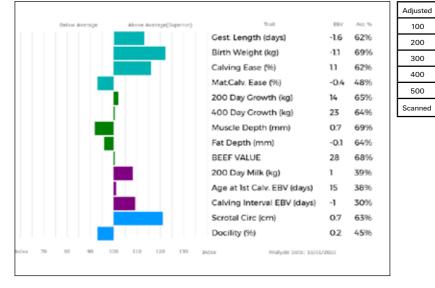

------------------------------------------------------------------------|
|                   | Myostatin: NT821/Q204X Gen. Colour:Homozygous F                                            | ed Polled: Homozygous Horned                                                                                            |
| Sire              | gs. SAPHIR 36-15-082-247<br>*NORMAN ELY NBB09-004<br>gd. NORMAN BETRYS NBB06-019           | ggs. JACOT 36-94-005-555<br>ggd. ISSUE 36-93-003-460<br>ggs. HEATHMOUNT TROJAN MOF02-032<br>ggd. NORMAN TANYA NBB02-001 |
| Dam               | gs. CARMORN DAUPHIN MCN08-010<br>MILLGATE JODIE LFR14-5431<br>gd. CARMORN GLADIS MCN11-026 | ggs.DAUPHIN 19-88-004-715ggd.CARMORN PENNY MCN99-025ggs.AMPERTAINE ELIMINATOR MGD09-005ggd.CARMORN DIVA MCN08-049       |

Wts(Kg)

YES



# **CLASS SEVENTEEN** Lots 183 - 195 (13 entries)

| Lot<br><b>183</b> | PW & SM Greed<br>KILLERTON ONICE<br>Born 21/10/2018 GEA 18-2841<br>Natural Calf                       | UK 366351/202841                                                                                                                      |
|-------------------|-------------------------------------------------------------------------------------------------------|---------------------------------------------------------------------------------------------------------------------------------------|
|                   | Myostatin: F94L/F94L Gen. Colour:Homozygous Red                                                       | Polled: Homozygous Horned