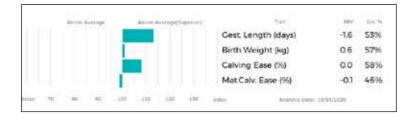

## **CLASS TWO** Lots 13 -25 (12 entries)

| Lot  | S & JM Scott                                                                                   |                              |                                                                                      |                    |         |
|------|------------------------------------------------------------------------------------------------|------------------------------|--------------------------------------------------------------------------------------|--------------------|---------|
| 13   | WALLINGFEN OLIVER<br>Born 31/03/2018 SRE18-0054                                                |                              | UK 147714/6000                                                                       | 54                 |         |
|      | Natural Calf<br>Myostatin: F94L/F94L Gen. Colour:Heterozygous Red                              | Polle                        |                                                                                      |                    |         |
| Sire | gs. SANDHILLS DIABLO RBP08-002<br>GRISEBURN JK HCH14-554<br>gd. GRISEBURN FLASHDANCE HCH10-347 | ggs.<br>ggd.<br>ggs.<br>ggd. | BALLINLOAN RASCA                                                                     | 5-002<br>L FDB00-0 |         |
| Dam  | gs. ECRAN 79-38-570-992<br>MILLINGTON LILAC MRJ15-2480<br>gd. MILLINGTON GERANIUM MRJ11-944    | ggs.<br>ggd.<br>ggs.<br>ggd. | TALENT 87-03-200-4<br>SILICE 79-38-570-38<br>NEUF 22-97-004-114<br>MILLINGTON DIANTH | 4                  | 3-438   |
|      | Below Average Above Average(Superior) Trait                                                    | EBV                          | Acc %                                                                                | Adjusted           | Wts(Kg) |

Adjusted Wts(Kg) Gest. Length (days) -1.0 68% 100 172 Birth Weight (kg) -0.5 65% 200 321 Calving Ease (%) 47% 0.2 300 469 Mat.Calv. Ease (%) -0.2 26% 400 617 200 Day Growth (kg) 13 67% 400 Day Growth (kg) 68% 500 24 Muscle Depth (mm) 1.3 50% NO Scanned Fat Depth (mm) 0.0 41% BEEF VALUE 31 68% Age to Slaughter GEBV (days) 2 63% Carcase weight GEBV (kg) 3 70% RETAIL VALUE (of prime cuts) 28 69% 200 Day Milk (kg) -2 30% Age at 1st Calv. GEBV (days) 31 53% Calving Interval GEBV (days) 0 38% Scrotal Circ (cm) 0.3 48% Docility (%) 0.4 62% 80 90 200 110 120 130 index Analysis Date: 19/01/2020