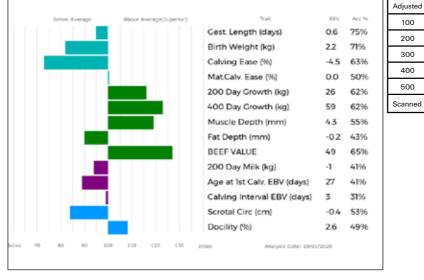

#### Lot DW Jordon

| 2    | LONGHIRST OTTO<br>Born 30/01/2018 JEW18-1098<br>Natural Calf                                        | UK 106718/101098                                                                                                                                                          |
|------|-----------------------------------------------------------------------------------------------------|---------------------------------------------------------------------------------------------------------------------------------------------------------------------------|
|      | Myostatin: F94L/F94L Gen. Colour:Homozygous Red                                                     | Polled: Homozygous Horned                                                                                                                                                 |
| Sire | gs. OBJAT 19-30-299-413<br>* <b>FLAMAND 87-53-491-353</b><br>gd. TAIE 87-53-490-457                 | ggs.         DAUPHIN 19-88-004-715           ggd.         MELODIE 19-96-004-346           ggs.         MAS DU CLO 23-96-032-213           ggd.         ORES 87-53-490-087 |
| Dam  | gs. SPITTALTON GIGOLO BKY11-005<br>LONGHIRST LOXLEY JEW15-0934<br>gd. LONGHIRST FAIRYTALE JEW10-495 | ggs. HARGILL BLAZE WNA06-006<br>ggd. SPITTALTON AMPLE BKY05-004<br>ggs. LONGHIRST CHARLTON JEW07-349<br>ggd. LONGHIRST CADENCE JEW07-309                                  |
|      | Below Average Above Average(Superior) Truit                                                         | Adjusted Wts(Kg)                                                                                                                                                          |

| Adjusted | Wts(Kg) |
|----------|---------|
| 100      | 0       |
| 200      | 0       |
| 300      | 0       |
| 400      | 547     |
| 500      | 0       |
| Scanned  | NO      |