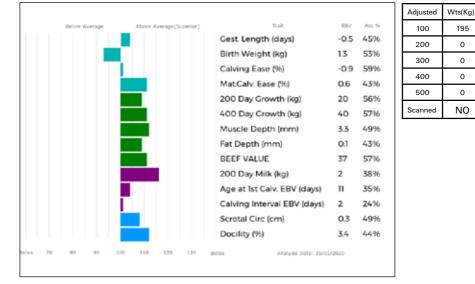

#### Lot S & JM Scott

#### 3 WALLINGFEN OLYMPIAN

Born 22/02/2018 SRE18-0050 Got by Al Natural Calf Myostatin: F94L/F94L Gen. Colour:Homozygous Red Polled: Homozygous Horned gs. AMPERTAINE COMMANDER MGD07-046

Sire **\*AMPERTAINE GIGOLO MGD11-051** gd. AMPERTAINE CRYSTAL MGD07-016

#### gs. CLOUGHHEAD FANTASTIC HCX10-692 CLOUGHHEAD LUCY HCX15-1097 Dam

gd. CLOUGHHEAD THELMA HCX02-164

#### UK 147714/200050

ggs. GLENROCK VENTURA IE04-432 ggd. AMPERTAINE ANNABELLA MGD05-015 ggs. RONICK GAINS DYG-010 ggd. KYPE ULTRA CAQ03-046 ggs. OBJAT 19-30-299-413 ggd. CLOUGHHEAD VALERIE HCX04-250 ggs. PETUNIA 87-00-670-240 ggd. CLOUGHHEAD JANET HCX94-094-FOT

| Adjusted | Wts(Kg) |
|----------|---------|
| 100      | 170     |
| 200      | 316     |
| 300      | 461     |
| 400      | 613     |
| 500      | 0       |
| Scanned  | NO      |

WALLINGFEN OLYMPIAN carries 2 copies of the F94L gene, which gives increased muscling and lower birth weights.