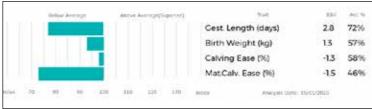

gs. OBJAT 19-30-299-413          | ggs   |  |  |
| Sire | CALOGALE IRRESISTABLE LIC13-0020 | ggo   |  |  |
|      | gd. TRUEMAN FLORENCE SLN 10-006  | ggs   |  |  |
|      |                                  | ggo   |  |  |
|      | gs. NEUF 22-97-004-114           | ggs   |  |  |
| Dam  | DINMORE ISOBELLE DIR13-0826      | ggo   |  |  |
|      | gd. DINMORE ELLE DIR09-006       | ggs   |  |  |
|      |                                  | ggo   |  |  |
|      | AND NOT STREAM                   | 5.0 m |  |  |

### UK 311535/401368

Polled:

 ggs.
 DAUPHIN 19-88-004-715

 ggd.
 MELODIE 19-96-004-346

 ggs.
 WILODGE VANTASTIC WEY04-037

 ggd.
 TRUEMAN SONG SLN01-002

 ggs.
 CASSIS 40-88-028-055

 ggd.
 JUNGLE 22-94-004-270

 ggs.
 WILODGE VANTASTIC WEY04-037

 ggd.
 AGHADOWEY ALIX SNU05-007



# **CLASS SIXTEEN** Lots 172 - 182 (11 entries)

| Lot<br><b>172</b> | Procters Farm Ltd<br>PROCTERS ODIN<br>Born 02/10/2018 PFD18-1352 UK 581793/501352<br>Got by Al Embryo Calf<br>Myostatin: F94L/0204X Gen. Colour:Homozygous Red Polled: Homozygous Horned                                                                                                      |
|-------------------|-----------------------------------------------------------------------------------------------------------------------------------------------------------------------------------------------------------------------------------------------------------------------------------------------|
| Sire              | gs. AMPERTAINE FOREMAN MGD 10-039<br>*GOLDIES JACKPOT GS14-1509<br>gd. GOLDIES VITALITY GS04-613<br>gd. GOL