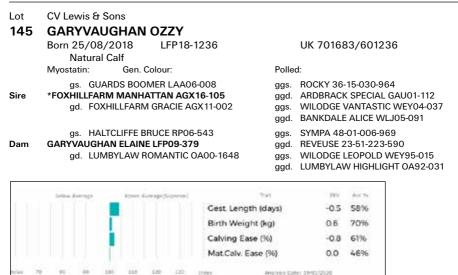

#### Lot Renton Highlaws Limited

#### 11 HIGHLAWS OLIVER

| Born 25/03/2 | 018      | RFI18-3041 |
|--------------|----------|------------|
| Got by Al    | Natural  | Calf       |
| Myostatin:   | Gen. Col | our:       |

#### gs. REQUIN 36-15-031-134 Sire \*NETHERHALL JACKPOT KCI14-1911 gd. CLOUGHHEAD AINSI HCX05-356

#### gs. CLURY BEEFMACHINE CJR06-026 Dam HIGHLAWS GRACE RFI11-010 gd. HIGHLAWS USABELLE RFI03-010

#### UK 106712/303041

#### Polled:

- ggs. JACOT 36-94-005-555
- ggd. MARIOLLE 36-96-011-412
- ggs. SAIGA 43-01-067-075
- ggd. CLOUGHHEAD SACHA HCX01-146
- ggs. SULTAN 87-00-670-421
- ggd. CLURY PENANCE CJR99-002
- ggs. GUNNERFLEET ROCKY HDR00-020
- ggd. LUMBYLAW MAGPIE 0A96-541