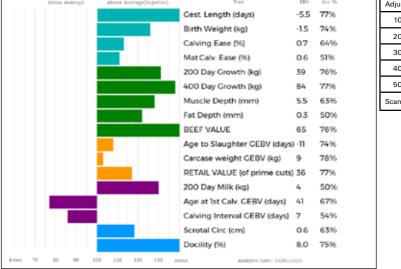

## **CLASS TWO** Lots 13 -25 (12 entries)

| Lot  | S & JM Scott                                                                                   |                              |                                                                                      |                    |         |
|------|------------------------------------------------------------------------------------------------|------------------------------|--------------------------------------------------------------------------------------|--------------------|---------|
| 13   | WALLINGFEN OLIVER<br>Born 31/03/2018 SRE18-0054                                                |                              | UK 147714/6000                                                                       | 54                 |         |
|      | Natural Calf<br>Myostatin: F94L/F94L Gen. Colour:Heterozygous Red                              | Polle                        |                                                                                      |                    |         |
| Sire | gs. SANDHILLS DIABLO RBP08-002<br>GRISEBURN JK HCH14-554<br>gd. GRISEBURN FLASHDANCE HCH10-347 | ggs.<br>ggd.<br>ggs.<br>ggd. | BALLINLOAN RASCA                                                                     | 5-002<br>L FDB00-0 |         |
| Dam  | gs. ECRAN 79-38-570-992<br>MILLINGTON LILAC MRJ15-2480<br>gd. MILLINGTON GERANIUM MRJ11-944    | ggs.<br>ggd.<br>ggs.<br>ggd. | TALENT 87-03-200-4<br>SILICE 79-38-570-38<br>NEUF 22-97-004-114<br>MILLINGTON DIANTH | 4                  | 3-438   |
|      | Below Average Above Average(Superior) Trait                                                    | EBV                          | Acc %                                                                                | Adjusted           | Wts(Kg) |

Adjusted Wts(Kg) Gest. Length (days) -1.0 68% 100 172 Birth Weight (kg) -0.5 65% 200 321 Calving Ease (%) 47% 0.2 300 469 Mat.Calv. Ease (%) -0.2 26% 400 617 200 Day Growth (kg) 13 67% 400 Day Growth (kg) 68% 500 24 Muscle Depth (mm) 1.3 50% NO Scanned Fat Depth (mm) 0.0 41% BEEF VALUE 31 68% Age to Slaughter GEBV (days) 2 63% Carcase weight GEBV (kg) 3 70% RETAIL VALUE (of prime cuts) 28 69% 200 Day Milk (kg) -2 30% Age at 1st Calv. GEBV (days) 31 53% Calving Interval GEBV (days) 0 38% Scrotal Circ (cm) 0.3 48% Docility (%) 0.4 62% 80 90 200 110 120 130 index Analysis Date: 19/01/2020