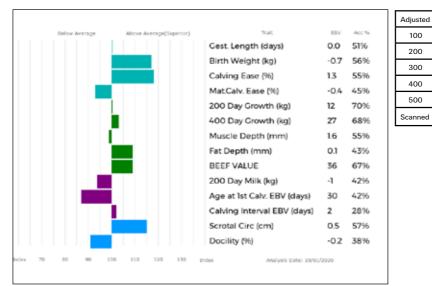

#### Lot DW Jordon

| 2    | LONGHIRST OTTO<br>Born 30/01/2018 JEW18-1098<br>Natural Calf                                        | UK 106718/101098                                                                                                                                                          |
|------|-----------------------------------------------------------------------------------------------------|---------------------------------------------------------------------------------------------------------------------------------------------------------------------------|
|      | Myostatin: F94L/F94L Gen. Colour:Homozygous Red                                                     | Polled: Homozygous Horned                                                                                                                                                 |
| Sire | gs. OBJAT 19-30-299-413<br>* <b>FLAMAND 87-53-491-353</b><br>gd. TAIE 87-53-490-457                 | ggs.         DAUPHIN 19-88-004-715           ggd.         MELODIE 19-96-004-346           ggs.         MAS DU CLO 23-96-032-213           ggd.         ORES 87-53-490-087 |
| Dam  | gs. SPITTALTON GIGOLO BKY11-005<br>LONGHIRST LOXLEY JEW15-0934<br>gd. LONGHIRST FAIRYTALE JEW10-495 | ggs. HARGILL BLAZE WNA06-006<br>ggd. SPITTALTON AMPLE BKY05-004<br>ggs. LONGHIRST CHARLTON JEW07-349<br>ggd. LONGHIRST CADENCE JEW07-309                                  |
|      | Below Average Above Average(Superior) Truit                                                         | Adjusted Wts(Kg)                                                                                                                                                          |

| Adjusted | Wts(Kg) |
|----------|---------|
| 100      | 0       |
| 200      | 0       |
| 300      | 0       |
| 400      | 547     |
| 500      | 0       |
| Scanned  | NO      |