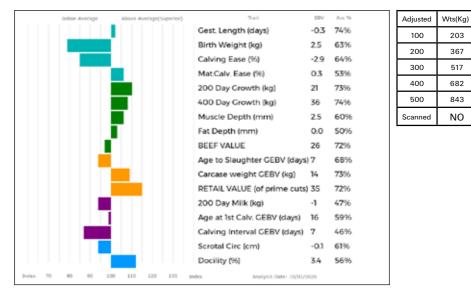

#### 5 **REDDINGS OSCAR**

WFO18-0997 Born 11/03/2018 Got by Al Natural Calf Myostatin: F94L/F94L Gen. Colour:Homozygous Red Polled: Homozygous Horned gs. WILODGE CERBERUS WEY07-010 \*AMPERTAINE FOREMAN MGD10-039 gd. AMPERTAINE BATHSHEBA MGD06-032

#### gs. REDSTROKE VALENTINO WKF04-005 **REDDINGS FANTASY WF010-043** Dam

gd. REDDINGS DEMI WF008-012

#### UK 582148/400997

ggs. WILODGE TONKA WEY02-002 ggd. WILODGE PRICELESS WEY99-032 ggs. SYMPA 48-01-006-969 ggd. KYPE SHARON CAQ01-041 ggs. SAMY 23-02-773-556 ggd. SAGE 23-51-212-128 SARKLEY THUNDERBOLT PBO02-267 ggs. ggd. REDDINGS PEPSI WF099-006

139

243

401

537

705

NO

Sire

EWDENVALE OSCAR has a beef value of 26 with a short gestation length. Rocky and Cloughhead Lord are on his dam's side.

| Lot  | Norman Farming Company                                                                              |                                                                                                                   |
|------|-----------------------------------------------------------------------------------------------------|-------------------------------------------------------------------------------------------------------------------|
| 9    | NORMAN ORIAN                                                                                        |                                                                                                                   |
|      | Born 21/03/2018 NBB18-1520<br>Natural Calf                                                          | UK 101316/601520                                                                                                  |
|      | Myostatin: Gen. Colour:                                                                             | Polled:                                                                                                           |
| Sire | gs. POWERFUL IRISH IE121704080130<br>* <b>ANSIDE LOKI IF15-0811</b><br>gd. ANSIDE VERONICA IF04-239 | ggs. HALTCLIFFE DANCER RP<br>ggd. CLONLARA VIXEN IE1313<br>ggs. FLEETHILL TALISMAN GF<br>ggd. GLENROCK NARNA IE97 |
| Dam  | gs. CLARAGH FRANCO RJT10-013<br>NORMAN INNOCENT NBB13-1057<br>gd. NORMAN FRANCIS NBB10-034          | ggs. WILODGE VANTASTIC W<br>ggd. HALTCLIFFE AVON RP05<br>ggs. HEATHMOUNT TROJAN                                   |