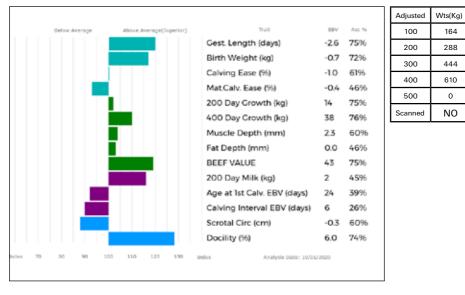

#### Lot DW Jordon

| 2    | LONGHIRST OTTO<br>Born 30/01/2018 JEW18-1098<br>Natural Calf                                        | UK 106718/101098                                                                                                                                                          |
|------|-----------------------------------------------------------------------------------------------------|---------------------------------------------------------------------------------------------------------------------------------------------------------------------------|
|      | Myostatin: F94L/F94L Gen. Colour:Homozygous Red                                                     | Polled: Homozygous Horned                                                                                                                                                 |
| Sire | gs. OBJAT 19-30-299-413<br>* <b>FLAMAND 87-53-491-353</b><br>gd. TAIE 87-53-490-457                 | ggs.         DAUPHIN 19-88-004-715           ggd.         MELODIE 19-96-004-346           ggs.         MAS DU CLO 23-96-032-213           ggd.         ORES 87-53-490-087 |
| Dam  | gs. SPITTALTON GIGOLO BKY11-005<br>LONGHIRST LOXLEY JEW15-0934<br>gd. LONGHIRST FAIRYTALE JEW10-495 | ggs. HARGILL BLAZE WNA06-006<br>ggd. SPITTALTON AMPLE BKY05-004<br>ggs. LONGHIRST CHARLTON JEW07-349<br>ggd. LONGHIRST CADENCE JEW07-309                                  |
|      | Below Average Above Average(Superior) Truit                                                         | Adjusted Wts(Kg)                                                                                                                                                          |

| Adjusted | Wts(Kg) |
|----------|---------|
| 100      | 0       |
| 200      | 0       |
| 300      | 0       |
| 400      | 547     |
| 500      | 0       |
| Scanned  | NO      |