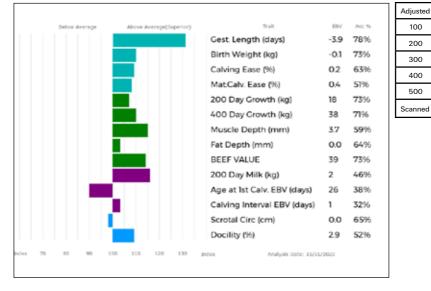

#### UK 582148/400997

ggs. WILODGE TONKA WEY02-002 ggd. WILODGE PRICELESS WEY99-032 ggs. SYMPA 48-01-006-969 ggd. KYPE SHARON CAQ01-041 ggs. SAMY 23-02-773-556 ggd. SAGE 23-51-212-128 SARKLEY THUNDERBOLT PBO02-267 ggs. ggd. REDDINGS PEPSI WF099-006

139

243

401

537

705

NO

Sire