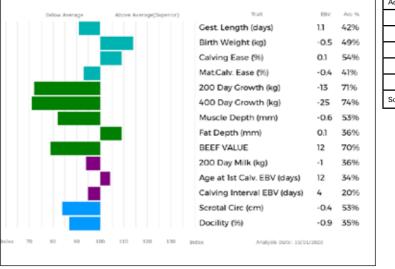

Adjusted Wts(Kg) Gest. Length (days) -1.0 68% 100 172 Birth Weight (kg) -0.5 65% 200 321 Calving Ease (%) 47% 0.2 300 469 Mat.Calv. Ease (%) -0.2 26% 400 617 200 Day Growth (kg) 13 67% 400 Day Growth (kg) 68% 500 24 Muscle Depth (mm) 1.3 50% NO Scanned Fat Depth (mm) 0.0 41% BEEF VALUE 31 68% Age to Slaughter GEBV (days) 2 63% Carcase weight GEBV (kg) 3 70% RETAIL VALUE (of prime cuts) 28 69% 200 Day Milk (kg) -2 30% Age at 1st Calv. GEBV (days) 31 53% Calving Interval GEBV (days) 0 38% Scrotal Circ (cm) 0.3 48% Docility (%) 0.4 62% 80 90 200 110 120 130 index Analysis Date: 19/01/2020