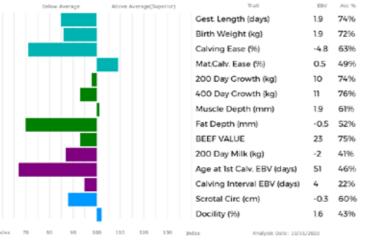

EWDENVALE OSCAR has a beef value of 26 with a short gestation length. Rocky and Cloughhead Lord are on his dam's side.

| Lot  | Norman Farming Company                                                                              |                                                                                                                   |
|------|-----------------------------------------------------------------------------------------------------|-------------------------------------------------------------------------------------------------------------------|
| 9    | NORMAN ORIAN                                                                                        |                                                                                                                   |
|      | Born 21/03/2018 NBB18-1520<br>Natural Calf                                                          | UK 101316/601520                                                                                                  |
|      | Myostatin: Gen. Colour:                                                                             | Polled:                                                                                                           |
| Sire | gs. POWERFUL IRISH IE121704080130<br>* <b>ANSIDE LOKI IF15-0811</b><br>gd. ANSIDE VERONICA IF04-239 | ggs. HALTCLIFFE DANCER RP<br>ggd. CLONLARA VIXEN IE1313<br>ggs. FLEETHILL TALISMAN GF<br>ggd. GLENROCK NARNA IE97 |
| Dam  | gs. CLARAGH FRANCO RJT10-013<br>NORMAN INNOCENT NBB13-1057<br>gd. NORMAN FRANCIS NBB10-034          | ggs. WILODGE VANTASTIC W<br>ggd. HALTCLIFFE AVON RP05<br>ggs. HEATHMOUNT TROJAN                                   |