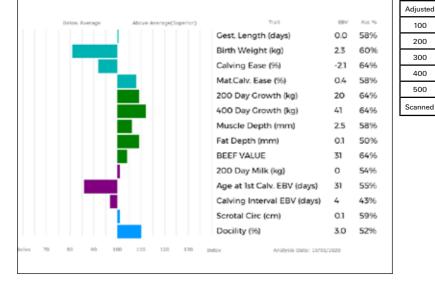

#### Lot DW Jordon

| 2    | LONGHIRST OTTO<br>Born 30/01/2018 JEW18-1098<br>Natural Calf                                        | UK 106718/101098                                                                                                                                                          |
|------|-----------------------------------------------------------------------------------------------------|---------------------------------------------------------------------------------------------------------------------------------------------------------------------------|
|      | Myostatin: F94L/F94L Gen. Colour:Homozygous Red                                                     | Polled: Homozygous Horned                                                                                                                                                 |
| Sire | gs. OBJAT 19-30-299-413<br>* <b>FLAMAND 87-53-491-353</b><br>gd. TAIE 87-53-490-457                 | ggs.         DAUPHIN 19-88-004-715           ggd.         MELODIE 19-96-004-346           ggs.         MAS DU CLO 23-96-032-213           ggd.         ORES 87-53-490-087 |
| Dam  | gs. SPITTALTON GIGOLO BKY11-005<br>LONGHIRST LOXLEY JEW15-0934<br>gd. LONGHIRST FAIRYTALE JEW10-495 | ggs. HARGILL BLAZE WNA06-006<br>ggd. SPITTALTON AMPLE BKY05-004<br>ggs. LONGHIRST CHARLTON JEW07-349<br>ggd. LONGHIRST CADENCE JEW07-309                                  |
|      | Below Average Above Average(Superior) Truit                                                         | Adjusted Wts(Kg)                                                                                                                                                          |

| Adjusted | Wts(Kg) |
|----------|---------|
| 100      | 0       |
| 200      | 0       |
| 300      | 0       |
| 400      | 547     |
| 500      | 0       |
| Scanned  | NO      |