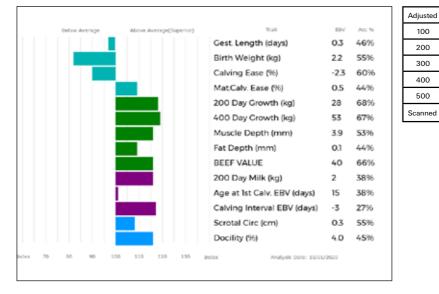

#### 6 REDDINGS OCEAN

Born 12/03/2018 WFO18-0999 Natural Calf Myostatin: F94L/F94L Gen. Colour:Homozygous Red gs. AMPERTAINE FOREMAN MGD10-039 REDDINGS LEGEND WF015-0852

gd. REDDINGS FANTASY WF010-043

#### gs. REDSTROKE VALENTINO WKF04-005 Dam REDDINGS GEMMA WF011-001 gd. REDDINGS ALEXIS WF005-018

#### UK 582148/600999

Polled: Homozygous Horned

ggs. WILODGE CERBERUS WEY07-010
ggd. AMPERTAINE BATHSHEBA MGD06-032
ggs. REDSTROKE VALENTINO WKF04-005
ggd. REDDINGS DEMI WF008-012
ggs. SAMY 23-02-773-556
ggd. SAGE 23-51-212-128
ggs. SARKLEY THUNDERBOLT PB002-267
ggd. REDDINGS STEFFI WF001-004

| Adjusted | Wts(Kg) |
|----------|---------|
| 100      | 177     |
| 200      | 322     |
| 300      | 480     |
| 400      | 628     |
| 500      | 772     |
| Scanned  | NO      |

| Lot  | Norman Farming Company                                                                                 |                                                                                                  |
|------|--------------------------------------------------------------------------------------------------------|--------------------------------------------------------------------------------------------------|
| 7    | NORMAN OSLO                                                                                            |                                                                                                  |
|      | Born 13/03/2018 NBB18-1516<br>Natural Calf                                                             | UK 101316/2015                                                                                   |
|      | Myostatin: Gen. Colour:                                                                                | Polled:                                                                                          |
| Sire | gs. NETHERHALL GALLANT KCI11-013<br>* <b>ALAGILS JAMBON MWF14-0277</b><br>gd. ALAGILS GILLIE MWF11-156 | ggs. HALTCLIFFE DJ RPO<br>ggd. MONTGOMERY VIXO<br>ggs. MILLGATE CAESAR<br>ggd. ALAGILS AINSI MWI |
| Dam  | gs. ROMBALDS REBEL RCE00-013<br>NORMAN VIOLET NBB04-010<br>gd. STACEY ORCHID WEW98-006                 | ggs. BROADMEADOWS (<br>ggd. DRYSGOL HANDFUL<br>ggs. SPRINGSETT FORMI                             |