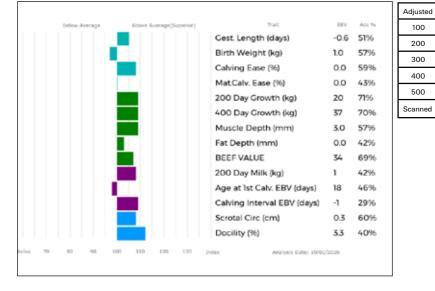

10-026

### UK 366351/202834

Polled:

| ggs.         | WILODGE VANTASTIC WEY04-037                              |
|--------------|----------------------------------------------------------|
| ggd.         | HALTCLIFFE AVON RP05-014                                 |
| ggs.         | ROMBALDS REBEL RCE00-013                                 |
| ggd.         | STACEY NAHTHANLASS WEW97-008                             |
|              |                                                          |
| ggs.         | HALTCLIFFE ANZAC RP05-051                                |
| ggs.<br>ggd. | HALTCLIFFE ANZAC RP05-051<br>LOOSEBEARE BLOSSUM QA06-020 |
| 00           |                                                          |
| ggd.         | LOOSEBEARE BLOSSUM QA06-020                              |



Wts(Kg)

169

335

501

0

0

NO

| Lot<br><b>182</b> | M Loughran<br>MILLGATE OHBOY<br>Born 20/10/2018 LFR 18-7376<br>Natural Calf                | UK 9630001/2737-6                                                                                                       |
|-------------------|--------------------------------------------------------------------------------------------|-------------------------------------------------------------------------------------------------------------------------|
|                   | Myostatin: NT821/Q204X Gen. Colour:Homozygous F                                            | ed Polled: Homozygous Horned                                                                                            |
| Sire              | gs. SAPHIR 36-15-082-247<br>*NO