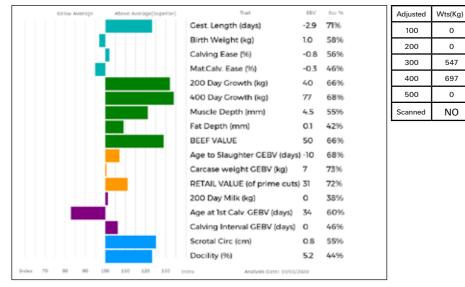

## **CLASS TWO** Lots 13 -25 (12 entries)

| Lot  | S & JM Scott                                                                                   |                              |                                                                                      |                    |         |
|------|------------------------------------------------------------------------------------------------|------------------------------|--------------------------------------------------------------------------------------|--------------------|---------|
| 13   | WALLINGFEN OLIVER<br>Born 31/03/2018 SRE18-0054                                                |                              | UK 147714/6000                                                                       | 54                 |         |
|      | Natural Calf<br>Myostatin: F94L/F94L Gen. Colour:Heterozygous Red                              | Polle                        |                                                                                      |                    |         |
| Sire | gs. SANDHILLS DIABLO RBP08-002<br>GRISEBURN JK HCH14-554<br>gd. GRISEBURN FLASHDANCE HCH10-347 | ggs.<br>ggd.<br>ggs.<br>ggd. | BALLINLOAN RASCA                                                                     | 5-002<br>L FDB00-0 |         |
| Dam  | gs. ECRAN 79-38-570-992<br>MILLINGTON LILAC MRJ15-2480<br>gd. MILLINGTON GERANIUM MRJ11-944    | ggs.<br>ggd.<br>ggs.<br>ggd. | TALENT 87-03-200-4<br>SILICE 79-38-570-38<br>NEUF 22-97-004-114<br>MILLINGTON DIANTH | 4                  | 3-438   |
|      | Below Average Above Average(Superior) Trait                                                    | EBV                          | Acc %                                                                                | Adjusted           | Wts(Kg) |

Adjusted Wts(Kg) Gest. Length (days) -1.0 68% 100 172 Birth Weight (kg) -0.5 65% 200 321 Calving Ease (%) 47% 0.2 300 469 Mat.Calv. Ease (%) -0.2 26% 400 617 200 Day Growth (kg) 13 67% 400 Day Growth (kg) 68% 500 24 Muscle Depth (mm) 1.3 50% NO Scanned Fat Depth (mm) 0.0 41% BEEF VALUE 31 68% Age to Slaughter GEBV (days) 2 63% Carcase weight GEBV (kg) 3 70% RETAIL VALUE (of prime cuts) 28 69% 200 Day Milk (kg) -2 30% Age at 1st Calv. GEBV (days) 31 53% Calving Interval GEBV (days) 0 38% Scrotal Circ (cm) 0.3 48% Docility (%) 0.4 62% 80 90 200 110 120 130 index Analysis Date: 19/01/2020