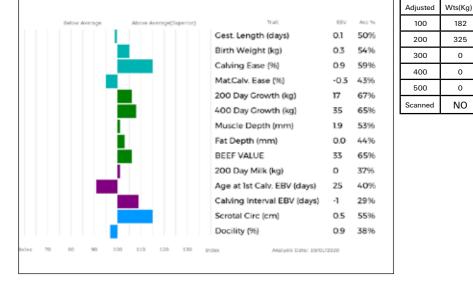

#### Lot DW Jordon

| 2    | LONGHIRST OTTO<br>Born 30/01/2018 JEW18-1098<br>Natural Calf                                        | UK 106718/101098                                                                                                                                                          |
|------|-----------------------------------------------------------------------------------------------------|---------------------------------------------------------------------------------------------------------------------------------------------------------------------------|
|      | Myostatin: F94L/F94L Gen. Colour:Homozygous Red                                                     | Polled: Homozygous Horned                                                                                                                                                 |
| Sire | gs. OBJAT 19-30-299-413<br>* <b>FLAMAND 87-53-491-353</b><br>gd. TAIE 87-53-490-457                 | ggs.         DAUPHIN 19-88-004-715           ggd.         MELODIE 19-96-004-346           ggs.         MAS DU CLO 23-96-032-213           ggd.         ORES 87-53-490-087 |
| Dam  | gs. SPITTALTON GIGOLO BKY11-005<br>LONGHIRST LOXLEY JEW15-0934<br>gd. LONGHIRST FAIRYTALE JEW10-495 | ggs. HARGILL BLAZE WNA06-006<br>ggd. SPITTALTON AMPLE BKY05-004<br>ggs. LONGHIRST CHARLTON JEW07-349<br>ggd. LONGHIRST CADENCE JEW07-309                                  |
|      | Below Average Above Average(Superior) Truit                                                         | Adjusted Wts(Kg)                                                                                                                                                          |

| Adjusted | Wts(Kg) |
|----------|---------|
| 100      | 0       |
| 200      | 0       |
| 300      | 0       |
| 400      | 547     |
| 500      | 0       |
| Scanned  | NO      |