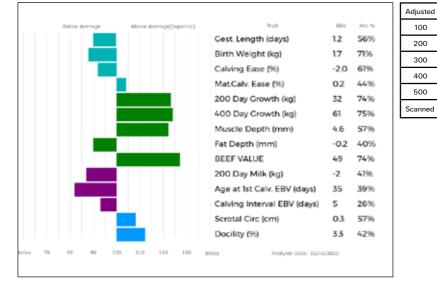

| Adjusted | Wts(Kg) |
|----------|---------|
| 100      | 170     |
| 200      | 316     |
| 300      | 461     |
| 400      | 613     |
| 500      | 0       |
| Scanned  | NO      |

WALLINGFEN OLYMPIAN carries 2 copies of the F94L gene, which gives increased muscling and lower birth weights.