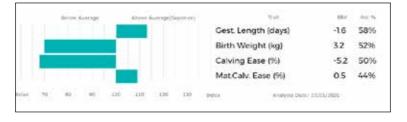

#### Lot DW Jordon

| 2    | LONGHIRST OTTO<br>Born 30/01/2018 JEW18-1098<br>Natural Calf                                        | UK 106718/101098                                                                                                                                                          |
|------|-----------------------------------------------------------------------------------------------------|---------------------------------------------------------------------------------------------------------------------------------------------------------------------------|
|      | Myostatin: F94L/F94L Gen. Colour:Homozygous Red                                                     | Polled: Homozygous Horned                                                                                                                                                 |
| Sire | gs. OBJAT 19-30-299-413<br>* <b>FLAMAND 87-53-491-353</b><br>gd. TAIE 87-53-490-457                 | ggs.         DAUPHIN 19-88-004-715           ggd.         MELODIE 19-96-004-346           ggs.         MAS DU CLO 23-96-032-213           ggd.         ORES 87-53-490-087 |
| Dam  | gs. SPITTALTON GIGOLO BKY11-005<br>LONGHIRST LOXLEY JEW15-0934<br>gd. LONGHIRST FAIRYTALE JEW10-495 | ggs. HARGILL BLAZE WNA06-006<br>ggd. SPITTALTON AMPLE BKY05-004<br>ggs. LONGHIRST CHARLTON JEW07-349<br>ggd. LONGHIRST CADENCE JEW07-309                                  |
|      | Below Average Above Average(Superior) Truit                                                         | Adjusted Wts(Kg)                                                                                                                                                          |

| Adjusted | Wts(Kg) |
|----------|---------|
| 100      | 0       |
| 200      | 0       |
| 300      | 0       |
| 400      | 547     |
| 500      | 0       |
| Scanned  | NO      |