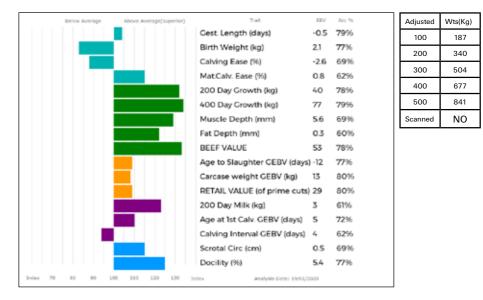

#### Lot DW Jordon

| 2    | LONGHIRST OTTO<br>Born 30/01/2018 JEW18-1098<br>Natural Calf                                        | UK 106718/101098                                                                                                                                                          |
|------|-----------------------------------------------------------------------------------------------------|---------------------------------------------------------------------------------------------------------------------------------------------------------------------------|
|      | Myostatin: F94L/F94L Gen. Colour:Homozygous Red                                                     | Polled: Homozygous Horned                                                                                                                                                 |
| Sire | gs. OBJAT 19-30-299-413<br>* <b>FLAMAND 87-53-491-353</b><br>gd. TAIE 87-53-490-457                 | ggs.         DAUPHIN 19-88-004-715           ggd.         MELODIE 19-96-004-346           ggs.         MAS DU CLO 23-96-032-213           ggd.         ORES 87-53-490-087 |
| Dam  | gs. SPITTALTON GIGOLO BKY11-005<br>LONGHIRST LOXLEY JEW15-0934<br>gd. LONGHIRST FAIRYTALE JEW10-495 | ggs. HARGILL BLAZE WNA06-006<br>ggd. SPITTALTON AMPLE BKY05-004<br>ggs. LONGHIRST CHARLTON JEW07-349<br>ggd. LONGHIRST CADENCE JEW07-309                                  |
|      | Below Average Above Average(Superior) Truit                                                         | Adjusted Wts(Kg)                                                                                                                                                          |

| Adjusted | Wts(Kg) |
|----------|---------|
| 100      | 0       |
| 200      | 0       |
| 300      | 0       |
| 400      | 547     |
| 500      | 0       |
| Scanned  | NO      |