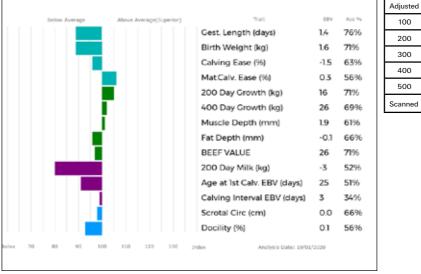

4L/NT821 Gen. Colour:Homozygous F | Red Polled: Homozygous Horned                                            |
| Sire              | gs. SAPHIR 36-15-082-247<br>*LODGE HAMLET CBM12-346                      | ggs. JACOT 36-94-005-555<br>ggd. ISSUE 36-93-003-460                     |
|                   | gd. LODGE VIOLET CBM04-114                                               | ggs. BROADMEADOWS CANNON CAVC-031<br>ggd. MIDDLEDALE TANGERINE BDD02-031 |
| Dam               | gs. AMPERTAINE ELGIN MGD09-039<br>AMPERTAINE LENA MGD15-0323             | ggs. GLENROCK VENTURA IE04-432<br>ggd. AMPERTAINE CARLA MGD07-036        |
|                   | gd. AMPERTAINE HONEYDEW MGD12-071                                        | ggs. SYMPA 48-01-006-969<br>ggd. AMPERTAINE VANESSA MGD04-022            |



Wts(Kg)

AMPERTAINE OPERATOR is by the proven easy calving Hamlet and out of a muscley Elgin heifer. Ampertaine Honeydew (gdam) is full sister to 15,000gns Ampertaine Director.

| JUNIOR MALE CHAMPION - LOT         |
|------------------------------------|
| RESERVE JUNIOR MALE CHAMPION - LOT |

# **CLASS THIRTEEN** Lots 142 - 151 (10 entries)

| Lot<br><b>142</b> | A & J Gammie<br>WESTPIT ORLAND<br>Born 22/08/2018<br>Got by Al Embryo<br>Myostatin: F94L/Q204X | GAZ18-0210                       | ed I                         | UK 52785<br>Polled: Homo |                      |                      |         |
|-------------------|------------------------------------------------------------------------------------------------|----------------------------------|------------------------------|