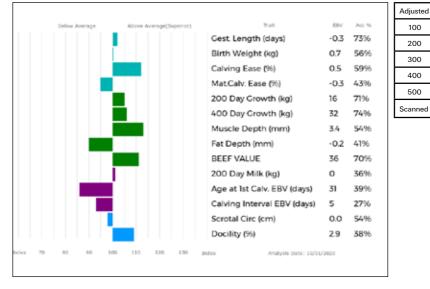

| Adjusted | Wts(Kg) |
|----------|---------|
| 100      | 170     |
| 200      | 316     |
| 300      | 461     |
| 400      | 613     |
| 500      | 0       |
| Scanned  | NO      |

WALLINGFEN OLYMPIAN carries 2 copies of the F94L gene, which gives increased muscling and lower birth weights.