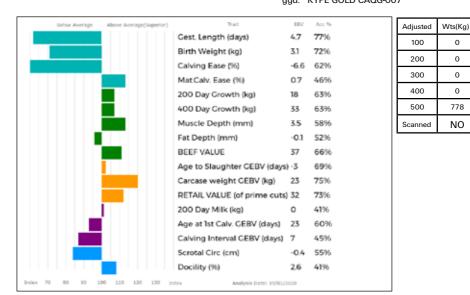

BLOSSOM HCY06-482   | ggs. BALNACRAIG SUPREME CHT01-135<br>ggd. HOMEBYRES RAFFLES LAP00-039<br>ggs. CLOUGHHEAD ROCKET HCX00-025<br>ggd. RINGWAY NECTAR HCY97-001 |



## **CLASS FIVE** Lots 51 - 62 (12 entries)

Gordon Brooke Estate Lot 51 ROMFORD OLIGARCH Born 26/05/2018 BWN18-1318 Got by Al Embryo Calf Myostatin: F94L/F94L Gen. Colour:Homozygous Red Polled: Homozygous Horned gs. VOLCANO 36-15-015-952 Sire \*HALTCLIFFE HITEC RP12-1190

gd. HALTCLIFFE ELLE RP09-813

gd. KYPE UNIGOLD CAQ03-066

gs. ROCKY 36-15-030-964

AMPERTAINE ECSTASY MGD09-027

### UK 560236/701318

ggs. SABLIER 36-15-082-249 ggd. POUPEE 36-15-030-933 ggs. HALTCLIFFE VERMOUNT RP04-042 ggd. HALTCLIFFE ANNA RP05-001 ggs. JACOT 36-94-005-555 ggd. GLOIRE 36-91-002-380 ggs. CLOUGHHEAD LORD HCX95-142 ggd. KYPE GOLD CAQG-007



| C | 0 |
|---|---|
| ю | ŏ |
|   |   |

Dam

#### Lot JA Ewing

#### 52

| 52               |                                                                                                        |                                                                                                                                                                       |  |
|------------------|--------------------------------------------------------------------------------------------------------|-----------------------------------------------------------------------------------------------------------------------------------------------------------------------|--|
|                  | Born 26/05/2018 IE 372217489550074                                                                     | IE 3