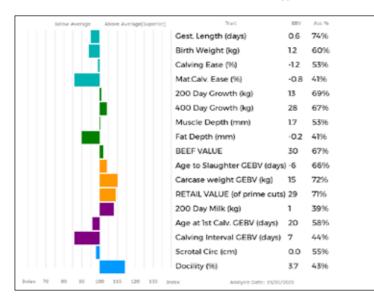

d    |
|            | gs. AMPERTAINE GIGOLO MGD11-051             | ggs. AMPERTAINE COMMANDER MGD07-046 |
| Sire       | CLARAGH MUFASA RJT16-3901                   | ggd. AMPERTAINE CRYSTAL MGD07-016   |
|            | gd. HALTCLIFFE AVON RP05-014                | ggs. SYMPA 48-01-006-969            |
|            |                                             | ggd. RAFALE 87-00-840-326           |
|            | gs. LOOSEBEARE FANTASTIC QA10-074           | ggs. WILODGE VANTASTIC WEY04-037    |
| Dam        | HUNTERSHALL JULIETTA HRY14-0510             | ggd. LOOSEBEARE SACHA QA01-014      |
|            | gd. HUNTERSHALL GUILIETTA HRY11-029         | ggs. VOLCANO 36-15-015-952          |
|            |                                             | ggd. TRIGWR BELA RJM06-004          |



| Adjusted | Wts(Kg) |
|----------|---------|
| 100      | 169     |
| 200      | 308     |
| 300      | 0       |
| 400      | 0       |
| 500      | 0       |
| Scanned  | NO      |

## Lot JM & SM Priestley

Dam

## 85 BRONTEMOOR OBSESSION Born 02/07/2018 PCI18-1802 Got by AI Natural Calf Myostatin: Gen. Colour: gs. SAPHIR 36-15-082-247 Sire \*LODGE HAMLET CBM12-346 gd. LODGE VIOLET CBM04-114

# gs. GARROWBY HURRICANE RJK12-001 **BRONTEMOOR MARIAH PCI16-1539** gd. BRONTEMOOR GENESIS PCI11-016

# UK 126538/601802

Polled:

ggs. JACOT 36-94-005-555 ggd. ISSUE 36-93-003-460 ggs. BROADMEADOWS CANNON CAVC-031 ggd. MIDDLEDALE TANGERINE BDD02-031 **GLENROCK VENTURA IE04-432** ggs. ggd. TICKHILL BRIDGET LDN06-332 ggs. BURNDALE CYCLONE HHP07-009 ggd. BRONTEMOOR RIPPLE PCI00-021



153

265

39