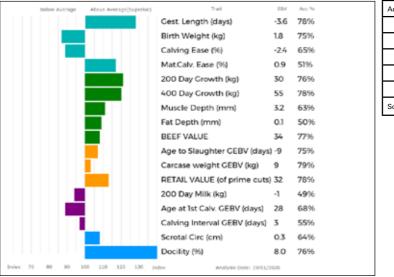

led: Homozygous Horned |
|      | gs. GERRYGULLINANE GLEN IE272503020029 ggs. MACHERMORE AUGUSTUS MUK05-006  |
| Sire | *WILODGE LJ WEY15-1388 ggd. DERRYGULLINANE DAISY IE271061710211            |
|      | gd. WILODGE GEM WEY11-022 ggs. WILODGE VANTASTIC WEY04-037                 |
|      | ggd. WILODGE AMETHYST WEY05-025                                            |
|      | gs. WILODGE TONKA WEY02-002 ggs. OXYGENE 12-98-171-453                     |
| Dam  | GOLDIES FAIRYTALE GS10-1130ggd.WILODGE MECLAIRE WEY96-022                  |
|      | gd. GOLDIES VITALITY GS04-613 ggs. SARKLEY RAGTIME PBO00-018               |
|      | ggd. GOLDIES TIFFENY GS02-473                                              |
|      |                                                                            |



GOLDIES FAIRYTALE (dam) also bred Goldies Juggler who has bred sons to 16,000gns and 14,000gns. Goldies Outlook combines style, milk and super calving figures.

# Lot TW Bell & Son

Dam

# 83 WANTHWAITE ORVILLE

Born 30/06/2018BOX18-1040Got by AlNatural CalfMyostatin:Gen. Colour:

gs. ROSSIGNOL 36-15-030-976 Sire \*HUNTERSHALL GRANTLEY HRY11-032 gd. CLOUGHHEAD BARONESS HCX06-394

# gs. GREENWELL MAJOR NK96-017 LODGE ADAGIO CBM05-132

gd. LODGE PICCOLO CBM99-023

# UK 101980/401040

Polled:

| ggs. | JACOT 36-94-005-555         |
|------|-----------------------------|
| ggd. | LOGETTE 36-95-007-270       |
| ggs. | URLUBERLU 19-31-738-133     |
| ggd. | CLOUGHHEAD UVETTE HCX03-211 |
| ggs. | IGOLO 87-93-004-822         |
| ggd. | GREENWELL FIONA NKF-106     |
| ggs. | RONICK LUKE DY95-010