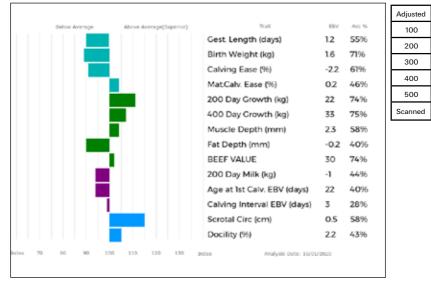

## **CLASS TWO** Lots 13 -25 (12 entries)

| Lot  | S & JM Scott                                                                                   |                              |                                                                                      |                    |         |
|------|------------------------------------------------------------------------------------------------|------------------------------|--------------------------------------------------------------------------------------|--------------------|---------|
| 13   | WALLINGFEN OLIVER<br>Born 31/03/2018 SRE18-0054                                                |                              | UK 147714/6000                                                                       | 54                 |         |
|      | Natural Calf<br>Myostatin: F94L/F94L Gen. Colour:Heterozygous Red                              | Polle                        |                                                                                      |                    |         |
| Sire | gs. SANDHILLS DIABLO RBP08-002<br>GRISEBURN JK HCH14-554<br>gd. GRISEBURN FLASHDANCE HCH10-347 | ggs.<br>ggd.<br>ggs.<br>ggd. | BALLINLOAN RASCA                                                                     | 5-002<br>L FDB00-0 |         |
| Dam  | gs. ECRAN 79-38-570-992<br>MILLINGTON LILAC MRJ15-2480<br>gd. MILLINGTON GERANIUM MRJ11-944    | ggs.<br>ggd.<br>ggs.<br>ggd. | TALENT 87-03-200-4<br>SILICE 79-38-570-38<br>NEUF 22-97-004-114<br>MILLINGTON DIANTH | 4                  | 3-438   |
|      | Below Average Above Average(Superior) Trait                                                    | EBV                          | Acc %                                                                                | Adjusted           | Wts(Kg) |

Adjusted Wts(Kg) Gest. Length (days) -1.0 68% 100 172 Birth Weight (kg) -0.5 65% 200 321 Calving Ease (%) 47% 0.2 300 469 Mat.Calv. Ease (%) -0.2 26% 400 617 200 Day Growth (kg) 13 67% 400 Day Growth (kg) 68% 500 24 Muscle Depth (mm) 1.3 50% NO Scanned Fat Depth (mm) 0.0 41% BEEF VALUE 31 68% Age to Slaughter GEBV (days) 2 63% Carcase weight GEBV (kg) 3 70% RETAIL VALUE (of prime cuts) 28 69% 200 Day Milk (kg) -2 30% Age at 1st Calv. GEBV (days) 31 53% Calving Interval GEBV (days) 0 38% Scrotal Circ (cm) 0.3 48% Docility (%) 0.4 62% 80 90 200 110 120 130 index Analysis Date: 19/01/2020

WALLINGFEN OLIVER carries 2 copies of the F94L gene, which gives increased muscling and lower birth weights.