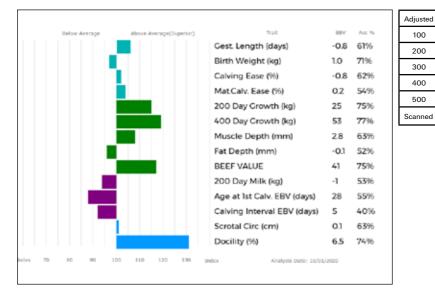

#### Lot DW Jordon

| 2    | LONGHIRST OTTO<br>Born 30/01/2018 JEW18-1098<br>Natural Calf                                        | UK 106718/101098                                                                                                                                                          |
|------|-----------------------------------------------------------------------------------------------------|---------------------------------------------------------------------------------------------------------------------------------------------------------------------------|
|      | Myostatin: F94L/F94L Gen. Colour:Homozygous Red                                                     | Polled: Homozygous Horned                                                                                                                                                 |
| Sire | gs. OBJAT 19-30-299-413<br>* <b>FLAMAND 87-53-491-353</b><br>gd. TAIE 87-53-490-457                 | ggs.         DAUPHIN 19-88-004-715           ggd.         MELODIE 19-96-004-346           ggs.         MAS DU CLO 23-96-032-213           ggd.         ORES 87-53-490-087 |
| Dam  | gs. SPITTALTON GIGOLO BKY11-005<br>LONGHIRST LOXLEY JEW15-0934<br>gd. LONGHIRST FAIRYTALE JEW10-495 | ggs. HARGILL BLAZE WNA06-006<br>ggd. SPITTALTON AMPLE BKY05-004<br>ggs. LONGHIRST CHARLTON JEW07-349<br>ggd. LONGHIRST CADENCE JEW07-309                                  |
|      | Below Average Above Average(Superior) Truit                                                         | Adjusted Wts(Kg)                                                                                                                                                          |

| Adjusted | Wts(Kg) |
|----------|---------|
| 100      | 0       |
| 200      | 0       |
| 300      | 0       |
| 400      | 547     |
| 500      | 0       |
| Scanned  | NO      |