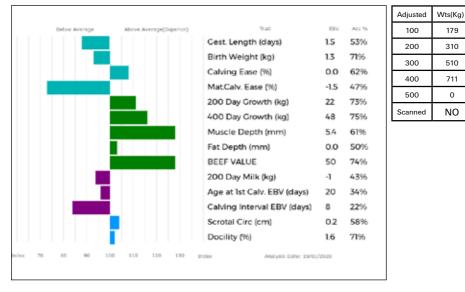

## **CLASS TWO** Lots 13 -25 (12 entries)

| Lot  | S & JM Scott                                                                                   |                              |                                                                                      |                    |         |
|------|------------------------------------------------------------------------------------------------|------------------------------|--------------------------------------------------------------------------------------|--------------------|---------|
| 13   | WALLINGFEN OLIVER<br>Born 31/03/2018 SRE18-0054                                                |                              | UK 147714/6000                                                                       | 54                 |         |
|      | Natural Calf<br>Myostatin: F94L/F94L Gen. Colour:Heterozygous Red                              | Polle                        |                                                                                      |                    |         |
| Sire | gs. SANDHILLS DIABLO RBP08-002<br>GRISEBURN JK HCH14-554<br>gd. GRISEBURN FLASHDANCE HCH10-347 | ggs.<br>ggd.<br>ggs.<br>ggd. | BALLINLOAN RASCA                                                                     | 5-002<br>L FDB00-0 |         |
| Dam  | gs. ECRAN 79-38-570-992<br>MILLINGTON LILAC MRJ15-2480<br>gd. MILLINGTON GERANIUM MRJ11-944    | ggs.<br>ggd.<br>ggs.<br>ggd. | TALENT 87-03-200-4<br>SILICE 79-38-570-38<br>NEUF 22-97-004-114<br>MILLINGTON DIANTH | 4                  | 3-438   |
|      | Below Average Above Average(Superior) Trait                                                    | EBV                          | Acc %                                                                                | Adjusted           | Wts(Kg) |

Adjusted Wts(Kg) Gest. Length (days) -1.0 68% 100 172 Birth Weight (kg) -0.5 65% 200 321 Calving Ease (%) 47% 0.2 300 469 Mat.Calv. Ease (%) -0.2 26% 400 617 200 Day Growth (kg) 13 67% 400 Day Growth (kg) 68% 500 24 Muscle Depth (mm) 1.3 50% NO Scanned Fat Depth (mm) 0.0 41% BEEF VALUE 31 68% Age to Slaughter GEBV (days) 2 63% Carcase weight GEBV (kg) 3 70% RETAIL VALUE (of prime cuts) 28 69% 200 Day Milk (kg) -2 30% Age at 1st Calv. GEBV (days) 31 53% Calving Interval GEBV (days) 0 38% Scrotal Circ (cm) 0.3 48% Docility (%) 0.4 62% 80 90 200 110 120 130 index Analysis Date: 19/01/2020

WALLINGFEN OLIVER carries 2 copies of the F94L gene, which gives increased muscling and lower birth weights.