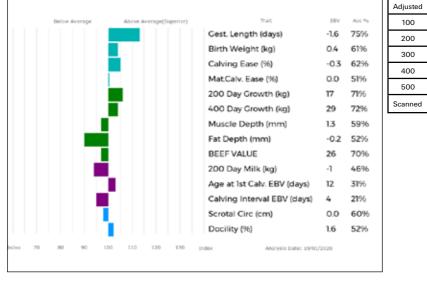

| Adjusted | Wts(Kg) |
|----------|---------|
| 100      | 170     |
| 200      | 316     |
| 300      | 461     |
| 400      | 613     |
| 500      | 0       |
| Scanned  | NO      |

WALLINGFEN OLYMPIAN carries 2 copies of the F94L gene, which gives increased muscling and lower birth weights.