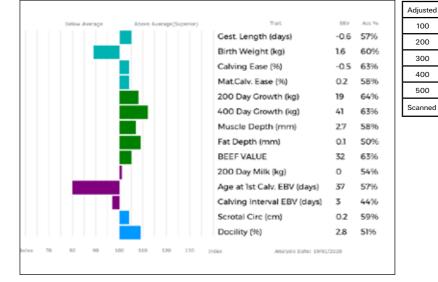

 ggs.
 DYFRI MAESTRO EAC96-032

 ggd.
 STACEY NATASHA WEW97-005

| Lot<br><b>22</b> | S & EM Bowe<br>WIGGONBY OLAF                                                                          |                                                                                                                         |
|------------------|-------------------------------------------------------------------------------------------------------|-------------------------------------------------------------------------------------------------------------------------|
|                  | Born 14/04/2018 BAX18-1091<br>Natural Calf                                                            | UK 100541/701091                                                                                                        |
|                  | Myostatin: F94L/F94L Gen. Colour:Homozygous Red                                                       | Polled: Homozygous Horned                                                                                               |
| Sire             | gs. SYMPA 48-01-006-969<br>* <b>DRUMMIN EAGLE IE131206390801</b><br>ad. DRUMMIN CLIONA IE131206310579 | ggs. OCTOPUS 87-10-671-030<br>ggd. OPERETTE 48-98-133-040<br>ggs. MAS DU CLO 23-96-032-213                              |
|                  | 3                                                                                                     | ggd. DRUMMIN PEACH IE131206330135                                                                                       |
| Dam              | gs. WAINDALE POTENTIAL BHR99-011<br>SARKLEY FILIPA PB010-146<br>gd. SARKLEY UPTOWNGIRL PB003-033      | ggs. NEWHOUSE LEE AC95-026<br>ggd. WAINDALE LOLA BHR95-003<br>ggs. JOCKEY 19-94-006-256<br>ggd. SARKLEY MAVIS PB096-040 |
|                  | Below Average Above Average(Superior) Trait                                                           | Adjusted Wts(Kg)                                                                                                        |