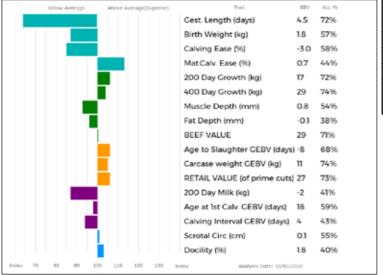

#### 5 **REDDINGS OSCAR**

WFO18-0997 Born 11/03/2018 Got by Al Natural Calf Myostatin: F94L/F94L Gen. Colour:Homozygous Red Polled: Homozygous Horned gs. WILODGE CERBERUS WEY07-010 \*AMPERTAINE FOREMAN MGD10-039 gd. AMPERTAINE BATHSHEBA MGD06-032

#### gs. REDSTROKE VALENTINO WKF04-005 **REDDINGS FANTASY WF010-043** Dam

gd. REDDINGS DEMI WF008-012

#### UK 582148/400997

ggs. WILODGE TONKA WEY02-002 ggd. WILODGE PRICELESS WEY99-032 ggs. SYMPA 48-01-006-969 ggd. KYPE SHARON CAQ01-041 ggs. SAMY 23-02-773-556 ggd. SAGE 23-51-212-128 SARKLEY THUNDERBOLT PBO02-267 ggs. ggd. REDDINGS PEPSI WF099-006

139

243

401

537

705

NO

Sire