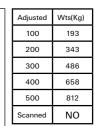

| Adjusted | Wts(Kg) |
|----------|---------|
| 100      | 170     |
| 200      | 316     |
| 300      | 461     |
| 400      | 613     |
| 500      | 0       |
| Scanned  | NO      |

WALLINGFEN OLYMPIAN carries 2 copies of the F94L gene, which gives increased muscling and lower birth weights.