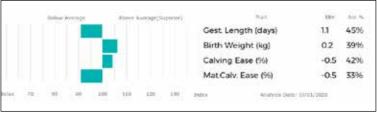

IE 19-96-004-346             |
|      | gd. CLOUGHHEAD VALERIE HCX04-250            | ggs. HEROS 36-92-005-318               |
|      |                                             | ggd. CLOUGHHEAD FAVOURITE HCXF-031-FOT |
|      | gs. GULTIME 19-35-022-462                   | ggs. ULTIME 55-00-564-649              |
| Dam  | CLOUGHHEAD JULIE HCX14-1024                 | ggd. VILLETTE 19-31-738-967            |
|      | gd. CLOUGHHEAD GLADYS HCX11-797             | ggs. DELICIEUX 19-33-426-585           |
|      |                                             | ggd. CLOUGHHEAD COMTESSE HCX07-537     |
|      |                                             |                                        |
|      |                                             |                                        |



# Lot G & AE Marrs & Son

# 77 KINNISIDE OSCAR

|            | Born 23/06/2018        | MUL18-0526               |      | UK 107850/700526            |
|------------|------------------------|--------------------------|------|-----------------------------|
|            | Natural Calf           |                          |      |                             |
|            | Natural Call           |                          |      |                             |
|            | Myostatin: F94L/Q204X  | Gen. Colour:Homozygous F | Red  | Polled: Homozygous Horned   |
|            | gs. SYMPA 48-01-0      | 06-969                   | aas. | OCTOPUS 87-10-671-030       |
| <u>o</u> : | U                      |                          | 00   |                             |
| Sire       | *DYLANS