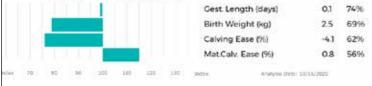

## **CLASS TWO** Lots 13 -25 (12 entries)

| Lot  | S & JM Scott                                                                                   |                              |                                                                                      |                    |         |
|------|------------------------------------------------------------------------------------------------|------------------------------|--------------------------------------------------------------------------------------|--------------------|---------|
| 13   | WALLINGFEN OLIVER<br>Born 31/03/2018 SRE18-0054                                                |                              | UK 147714/6000                                                                       | 54                 |         |
|      | Natural Calf<br>Myostatin: F94L/F94L Gen. Colour:Heterozygous Red                              | Polle                        |                                                                                      |                    |         |
| Sire | gs. SANDHILLS DIABLO RBP08-002<br>GRISEBURN JK HCH14-554<br>gd. GRISEBURN FLASHDANCE HCH10-347 | ggs.<br>ggd.<br>ggs.<br>ggd. | BALLINLOAN RASCA                                                                     | 5-002<br>L FDB00-0 |         |
| Dam  | gs. ECRAN 79-38-570-992<br>MILLINGTON LILAC MRJ15-2480<br>gd. MILLINGTON GERANIUM MRJ11-944    | ggs.<br>ggd.<br>ggs.<br>ggd. | TALENT 87-03-200-4<br>SILICE 79-38-570-38<br>NEUF 22-97-004-114<br>MILLINGTON DIANTH | 4                  | 3-438   |
|      | Below Average Above Average(Superior) Trait                                                    | EBV                          | Acc %                                                                                | Adjusted           | Wts(Kg) |

Adjusted Wts(Kg) Gest. Length (days) -1.0 68% 100 172 Birth Weight (kg) -0.5 65% 200 321 Calving Ease (%) 47% 0.2 300 469 Mat.Calv. Ease (%) -0.2 26% 400 617 200 Day Growth (kg) 13 67% 400 Day Growth (kg) 68% 500 24 Muscle Depth (mm) 1.3 50% NO Scanned Fat Depth (mm) 0.0 41% BEEF VALUE 31 68% Age to Slaughter GEBV (days) 2 63% Carcase weight GEBV (kg) 3 70% RETAIL VALUE (of prime cuts) 28 69% 200 Day Milk (kg) -2 30% Age at 1st Calv. GEBV (days) 31 53% Calving Interval GEBV (days) 0 38% Scrotal Circ (cm) 0.3 48% Docility (%) 0.4 62% 80 90 200 110 120 130 index Analysis Date: 19/01/2020