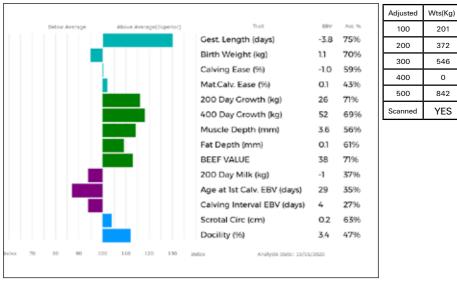

| Adjusted | Wts(Kg) |
|----------|---------|
| 100      | 170     |
| 200      | 316     |
| 300      | 461     |
| 400      | 613     |
| 500      | 0       |
| Scanned  | NO      |

WALLINGFEN OLYMPIAN carries 2 copies of the F94L gene, which gives increased muscling and lower birth weights.