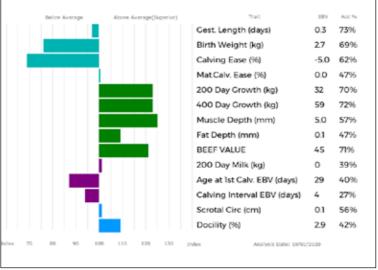

## **CLASS TWO** Lots 13 -25 (12 entries)

| Lot  | S & JM Scott                                                                                   |                              |                                                                                      |                    |         |
|------|------------------------------------------------------------------------------------------------|------------------------------|--------------------------------------------------------------------------------------|--------------------|---------|
| 13   | WALLINGFEN OLIVER<br>Born 31/03/2018 SRE18-0054                                                |                              | UK 147714/6000                                                                       | 54                 |         |
|      | Natural Calf<br>Myostatin: F94L/F94L Gen. Colour:Heterozygous Red                              | Polle                        |                                                                                      |                    |         |
| Sire | gs. SANDHILLS DIABLO RBP08-002<br>GRISEBURN JK HCH14-554<br>gd. GRISEBURN FLASHDANCE HCH10-347 | ggs.<br>ggd.<br>ggs.<br>ggd. | BALLINLOAN RASCA                                                                     | 5-002<br>L FDB00-0 |         |
| Dam  | gs. ECRAN 79-38-570-992<br>MILLINGTON LILAC MRJ15-2480<br>gd. MILLINGTON GERANIUM MRJ11-944    | ggs.<br>ggd.<br>ggs.<br>ggd. | TALENT 87-03-200-4<br>SILICE 79-38-570-38<br>NEUF 22-97-004-114<br>MILLINGTON DIANTH | 4                  | 3-438   |
|      | Below Average Above Average(Superior) Trait                                                    | EBV                          | Acc %                                                                                | Adjusted           | Wts(Kg) |

Adjusted Wts(Kg) Gest. Length (days) -1.0 68% 100 172 Birth Weight (kg) -0.5 65% 200 321 Calving Ease (%) 47% 0.2 300 469 Mat.Calv. Ease (%) -0.2 26% 400 617 200 Day Growth (kg) 13 67% 400 Day Growth (kg) 68% 500 24 Muscle Depth (mm) 1.3 50% NO Scanned Fat Depth (mm) 0.0 41% BEEF VALUE 31 68% Age to Slaughter GEBV (days) 2 63% Carcase weight GEBV (kg) 3 70% RETAIL VALUE (of prime cuts) 28 69% 200 Day Milk (kg) -2 30% Age at 1st Calv. GEBV (days) 31 53% Calving Interval GEBV (days) 0 38% Scrotal Circ (cm) 0.3 48% Docility (%) 0.4 62% 80 90 200 110 120 130 index Analysis Date: 19/01/2020