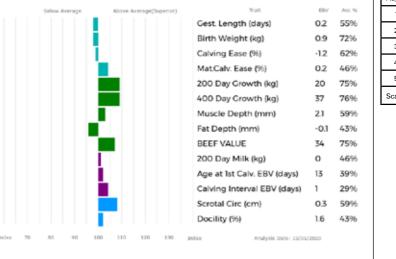

## **CLASS TWO** Lots 13 -25 (12 entries)

| Lot  | S & JM Scott                                                                                   |                              |                                                                                      |                    |         |
|------|------------------------------------------------------------------------------------------------|------------------------------|--------------------------------------------------------------------------------------|--------------------|---------|
| 13   | WALLINGFEN OLIVER<br>Born 31/03/2018 SRE18-0054                                                |                              | UK 147714/6000                                                                       | 54                 |         |
|      | Natural Calf<br>Myostatin: F94L/F94L Gen. Colour:Heterozygous Red                              | Polle                        |                                                                                      |                    |         |
| Sire | gs. SANDHILLS DIABLO RBP08-002<br>GRISEBURN JK HCH14-554<br>gd. GRISEBURN FLASHDANCE HCH10-347 | ggs.<br>ggd.<br>ggs.<br>ggd. | BALLINLOAN RASCA                                                                     | 5-002<br>L FDB00-0 |         |
| Dam  | gs. ECRAN 79-38-570-992<br>MILLINGTON LILAC MRJ15-2480<br>gd. MILLINGTON GERANIUM MRJ11-944    | ggs.<br>ggd.<br>ggs.<br>ggd. | TALENT 87-03-200-4<br>SILICE 79-38-570-38<br>NEUF 22-97-004-114<br>MILLINGTON DIANTH | 4                  | 3-438   |
|      | Below Average Above Average(Superior) Trait                                                    | EBV                          | Acc %                                                                                | Adjusted           | Wts(Kg) |

Adjusted Wts(Kg) Gest. Length (days) -1.0 68% 100 172 Birth Weight (kg) -0.5 65% 200 321 Calving Ease (%) 47% 0.2 300 469 Mat.Calv. Ease (%) -0.2 26% 400 617 200 Day Growth (kg) 13 67% 400 Day Growth (kg) 68% 500 24 Muscle Depth (mm) 1.3 50% NO Scanned Fat Depth (mm) 0.0 41% BEEF VALUE 31 68% Age to Slaughter GEBV (days) 2 63% Carcase weight GEBV (kg) 3 70% RETAIL VALUE (of prime cuts) 28 69% 200 Day Milk (kg) -2 30% Age at 1st Calv. GEBV (days) 31 53% Calving Interval GEBV (days) 0 38% Scrotal Circ (cm) 0.3 48% Docility (%) 0.4 62% 80 90 200 110 120 130 index Analysis Date: 19/01/2020

WALLINGFEN OLIVER carries 2 copies of the F94L gene, which gives increased muscling and lower birth weights.