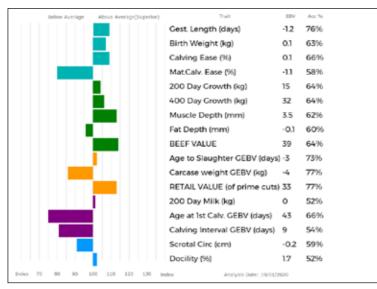

| Adjusted | Wts(Kg) |
|----------|---------|
| 100      | 192     |
| 200      | 345     |
| 300      | 510     |
| 400      | 676     |
| 500      | 806     |
| Scanned  | NO      |