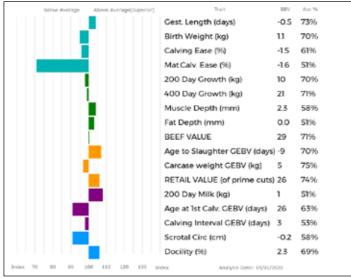

#### 3 WALLINGFEN OLYMPIAN

Born 22/02/2018 SRE18-0050 Got by Al Natural Calf Myostatin: F94L/F94L Gen. Colour:Homozygous Red Polled: Homozygous Horned gs. AMPERTAINE COMMANDER MGD07-046

Sire **\*AMPERTAINE GIGOLO MGD11-051** gd. AMPERTAINE CRYSTAL MGD07-016

#### gs. CLOUGHHEAD FANTASTIC HCX10-692 CLOUGHHEAD LUCY HCX15-1097 Dam

gd. CLOUGHHEAD THELMA HCX02-164

#### UK 147714/200050

ggs. GLENROCK VENTURA IE04-432 ggd. AMPERTAINE ANNABELLA MGD05-015 ggs. RONICK GAINS DYG-010 ggd. KYPE ULTRA CAQ03-046 ggs. OBJAT 19-30-299-413 ggd. CLOUGHHEAD VALERIE HCX04-250 ggs. PETUNIA 87-00-670-240 ggd. CLOUGHHEAD JANET HCX94-094-FOT

| Adjusted | Wts(Kg) |
|----------|---------|
| 100      | 170     |
| 200      | 316     |
| 300      | 461     |
| 400      | 613     |
| 500      | 0       |
| Scanned  | NO      |

WALLINGFEN OLYMPIAN carries 2 copies of the F94L gene, which gives increased muscling and lower birth weights.