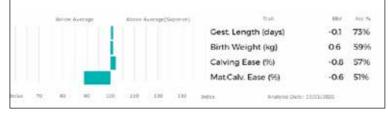

#### Lot Paul Dawes **1 DINMORE ORLY** Born 17/01/2018

Natural Calf Myostatin: Gen. Colour: gs. CORREZE 19-32-749-881 Sire LURON 19-39-133-555 ggd. gd. HEVE 19-36-003-257

gs. STOP 87-00-840-505 Dam DINMORE LITTLEELLEN DIR15-1056 gd. DINMORE ELLEN DIR09-007 UK 311535/601300

Polled:

 ggs.
 OBJAT 19-30-299-413

 VEDETTE 19-31-939-408
 ggs.

 ggs.
 FREJUS 19-33-492-568

 ggd.
 CANELLE 19-32-749-857

 ggs.
 LEO 23-95-071-399

 ggd.
 JUDITH 87-94-010-760

 ggs.
 WILDDGE VANTASTIC WEY04-037

 ggd.
 AGHADOWEY ALIX SNU05-007

DIR18-1300

DINMORE ORLY was shown successfully during 2019 and won Male Champion on several occasions. Semen has been collected and 196 straws are being retained by the vendor