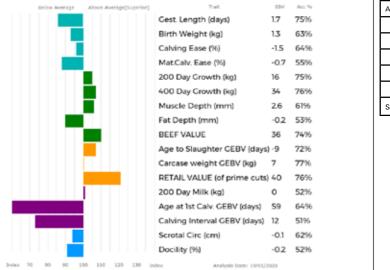

## **CLASS TWO** Lots 13 -25 (12 entries)

| Lot  | S & JM Scott                                                                                   |                              |                                                                                      |                    |         |
|------|------------------------------------------------------------------------------------------------|------------------------------|--------------------------------------------------------------------------------------|--------------------|---------|
| 13   | WALLINGFEN OLIVER<br>Born 31/03/2018 SRE18-0054                                                |                              | UK 147714/6000                                                                       | 54                 |         |
|      | Natural Calf<br>Myostatin: F94L/F94L Gen. Colour:Heterozygous Red                              | Polle                        |                                                                                      |                    |         |
| Sire | gs. SANDHILLS DIABLO RBP08-002<br>GRISEBURN JK HCH14-554<br>gd. GRISEBURN FLASHDANCE HCH10-347 | ggs.<br>ggd.<br>ggs.<br>ggd. | BALLINLOAN RASCA                                                                     | 5-002<br>L FDB00-0 |         |
| Dam  | gs. ECRAN 79-38-570-992<br>MILLINGTON LILAC MRJ15-2480<br>gd. MILLINGTON GERANIUM MRJ11-944    | ggs.<br>ggd.<br>ggs.<br>ggd. | TALENT 87-03-200-4<br>SILICE 79-38-570-38<br>NEUF 22-97-004-114<br>MILLINGTON DIANTH | 4                  | 3-438   |
|      | Below Average Above Average(Superior) Trait                                                    | EBV                          | Acc %                                                                                | Adjusted           | Wts(Kg) |

Adjusted Wts(Kg) Gest. Length (days) -1.0 68% 100 172 Birth Weight (kg) -0.5 65% 200 321 Calving Ease (%) 47% 0.2 300 469 Mat.Calv. Ease (%) -0.2 26% 400 617 200 Day Growth (kg) 13 67% 400 Day Growth (kg) 68% 500 24 Muscle Depth (mm) 1.3 50% NO Scanned Fat Depth (mm) 0.0 41% BEEF VALUE 31 68% Age to Slaughter GEBV (days) 2 63% Carcase weight GEBV (kg) 3 70% RETAIL VALUE (of prime cuts) 28 69% 200 Day Milk (kg) -2 30% Age at 1st Calv. GEBV (days) 31 53% Calving Interval GEBV (days) 0 38% Scrotal Circ (cm) 0.3 48% Docility (%) 0.4 62% 80 90 200 110 120 130 index Analysis Date: 19/01/2020