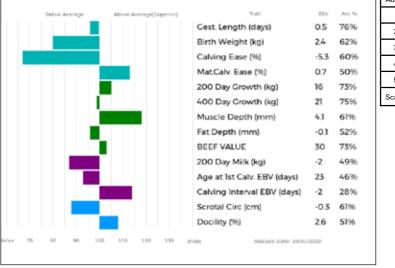

## **CLASS TWO** Lots 13 -25 (12 entries)

| Lot  | S & JM Scott                                                                                   |                              |                                                                                      |                    |         |
|------|------------------------------------------------------------------------------------------------|------------------------------|--------------------------------------------------------------------------------------|--------------------|---------|
| 13   | WALLINGFEN OLIVER<br>Born 31/03/2018 SRE18-0054                                                |                              | UK 147714/6000                                                                       | 54                 |         |
|      | Natural Calf<br>Myostatin: F94L/F94L Gen. Colour:Heterozygous Red                              | Polle                        |                                                                                      |                    |         |
| Sire | gs. SANDHILLS DIABLO RBP08-002<br>GRISEBURN JK HCH14-554<br>gd. GRISEBURN FLASHDANCE HCH10-347 | ggs.<br>ggd.<br>ggs.<br>ggd. | BALLINLOAN RASCA                                                                     | 5-002<br>L FDB00-0 |         |
| Dam  | gs. ECRAN 79-38-570-992<br>MILLINGTON LILAC MRJ15-2480<br>gd. MILLINGTON GERANIUM MRJ11-944    | ggs.<br>ggd.<br>ggs.<br>ggd. | TALENT 87-03-200-4<br>SILICE 79-38-570-38<br>NEUF 22-97-004-114<br>MILLINGTON DIANTH | 4                  | 3-438   |
|      | Below Average Above Average(Superior) Trait                                                    | EBV                          | Acc %                                                                                | Adjusted           | Wts(Kg) |

Adjusted Wts(Kg) Gest. Length (days) -1.0 68% 100 172 Birth Weight (kg) -0.5 65% 200 321 Calving Ease (%) 47% 0.2 300 469 Mat.Calv. Ease (%) -0.2 26% 400 617 200 Day Growth (kg) 13 67% 400 Day Growth (kg) 68% 500 24 Muscle Depth (mm) 1.3 50% NO Scanned Fat Depth (mm) 0.0 41% BEEF VALUE 31 68% Age to Slaughter GEBV (days) 2 63% Carcase weight GEBV (kg) 3 70% RETAIL VALUE (of prime cuts) 28 69% 200 Day Milk (kg) -2 30% Age at 1st Calv. GEBV (days) 31 53% Calving Interval GEBV (days) 0 38% Scrotal Circ (cm) 0.3 48% Docility (%) 0.4 62% 80 90 200 110 120 130 index Analysis Date: 19/01/2020

WALLINGFEN OLIVER carries 2 copies of the F94L gene, which gives increased muscling and lower birth weights.