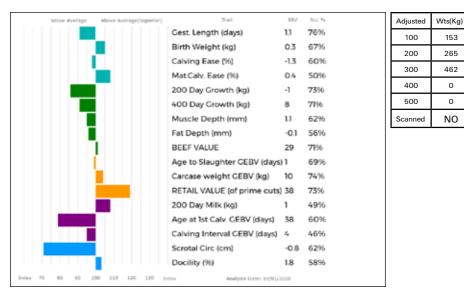

## **CLASS TWO** Lots 13 -25 (12 entries)

| Lot  | S & JM Scott                                                                                   |                              |                                                                                      |                    |         |
|------|------------------------------------------------------------------------------------------------|------------------------------|--------------------------------------------------------------------------------------|--------------------|---------|
| 13   | WALLINGFEN OLIVER<br>Born 31/03/2018 SRE18-0054                                                |                              | UK 147714/6000                                                                       | 54                 |         |
|      | Natural Calf<br>Myostatin: F94L/F94L Gen. Colour:Heterozygous Red                              | Polle                        |                                                                                      |                    |         |
| Sire | gs. SANDHILLS DIABLO RBP08-002<br>GRISEBURN JK HCH14-554<br>gd. GRISEBURN FLASHDANCE HCH10-347 | ggs.<br>ggd.<br>ggs.<br>ggd. | BALLINLOAN RASCA                                                                     | 5-002<br>L FDB00-0 |         |
| Dam  | gs. ECRAN 79-38-570-992<br>MILLINGTON LILAC MRJ15-2480<br>gd. MILLINGTON GERANIUM MRJ11-944    | ggs.<br>ggd.<br>ggs.<br>ggd. | TALENT 87-03-200-4<br>SILICE 79-38-570-38<br>NEUF 22-97-004-114<br>MILLINGTON DIANTH | 4                  | 3-438   |
|      | Below Average Above Average(Superior) Trait                                                    | EBV                          | Acc %                                                                                | Adjusted           | Wts(Kg) |

Adjusted Wts(Kg) Gest. Length (days) -1.0 68% 100 172 Birth Weight (kg) -0.5 65% 200 321 Calving Ease (%) 47% 0.2 300 469 Mat.Calv. Ease (%) -0.2 26% 400 617 200 Day Growth (kg) 13 67% 400 Day Growth (kg) 68% 500 24 Muscle Depth (mm) 1.3 50% NO Scanned Fat Depth (mm) 0.0 41% BEEF VALUE 31 68% Age to Slaughter GEBV (days) 2 63% Carcase weight GEBV (kg) 3 70% RETAIL VALUE (of prime cuts) 28 69% 200 Day Milk (kg) -2 30% Age at 1st Calv. GEBV (days) 31 53% Calving Interval GEBV (days) 0 38% Scrotal Circ (cm) 0.3 48% Docility (%) 0.4 62% 80 90 200 110 120 130 index Analysis Date: 19/01/2020

WALLINGFEN OLIVER carries 2 copies of the F94L gene, which gives increased muscling and lower birth weights.