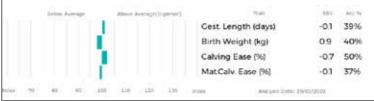

Adjusted Wts(Kg) Gest. Length (days) -1.0 68% 100 172 Birth Weight (kg) -0.5 65% 200 321 Calving Ease (%) 47% 0.2 300 469 Mat.Calv. Ease (%) -0.2 26% 400 617 200 Day Growth (kg) 13 67% 400 Day Growth (kg) 68% 500 24 Muscle Depth (mm) 1.3 50% NO Scanned Fat Depth (mm) 0.0 41% BEEF VALUE 31 68% Age to Slaughter GEBV (days) 2 63% Carcase weight GEBV (kg) 3 70% RETAIL VALUE (of prime cuts) 28 69% 200 Day Milk (kg) -2 30% Age at 1st Calv. GEBV (days) 31 53% Calving Interval GEBV (days) 0 38% Scrotal Circ (cm) 0.3 48% Docility (%) 0.4 62% 80 90 200 110 120 130 index Analysis Date: 19/01/2020