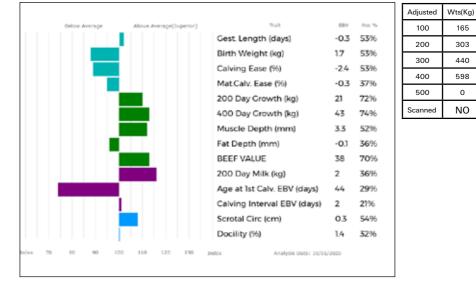

## **CLASS TWO** Lots 13 -25 (12 entries)

| Lot  | S & JM Scott                                                                                   |                              |                                                                                      |                    |         |
|------|------------------------------------------------------------------------------------------------|------------------------------|--------------------------------------------------------------------------------------|--------------------|---------|
| 13   | WALLINGFEN OLIVER<br>Born 31/03/2018 SRE18-0054                                                |                              | UK 147714/6000                                                                       | 54                 |         |
|      | Natural Calf<br>Myostatin: F94L/F94L Gen. Colour:Heterozygous Red                              | Polle                        |                                                                                      |                    |         |
| Sire | gs. SANDHILLS DIABLO RBP08-002<br>GRISEBURN JK HCH14-554<br>gd. GRISEBURN FLASHDANCE HCH10-347 | ggs.<br>ggd.<br>ggs.<br>ggd. | BALLINLOAN RASCA                                                                     | 5-002<br>L FDB00-0 |         |
| Dam  | gs. ECRAN 79-38-570-992<br>MILLINGTON LILAC MRJ15-2480<br>gd. MILLINGTON GERANIUM MRJ11-944    | ggs.<br>ggd.<br>ggs.<br>ggd. | TALENT 87-03-200-4<br>SILICE 79-38-570-38<br>NEUF 22-97-004-114<br>MILLINGTON DIANTH | 4                  | 3-438   |
|      | Below Average Above Average(Superior) Trait                                                    | EBV                          | Acc %                                                                                | Adjusted           | Wts(Kg) |

Adjusted Wts(Kg) Gest. Length (days) -1.0 68% 100 172 Birth Weight (kg) -0.5 65% 200 321 Calving Ease (%) 47% 0.2 300 469 Mat.Calv. Ease (%) -0.2 26% 400 617 200 Day Growth (kg) 13 67% 400 Day Growth (kg) 68% 500 24 Muscle Depth (mm) 1.3 50% NO Scanned Fat Depth (mm) 0.0 41% BEEF VALUE 31 68% Age to Slaughter GEBV (days) 2 63% Carcase weight GEBV (kg) 3 70% RETAIL VALUE (of prime cuts) 28 69% 200 Day Milk (kg) -2 30% Age at 1st Calv. GEBV (days) 31 53% Calving Interval GEBV (days) 0 38% Scrotal Circ (cm) 0.3 48% Docility (%) 0.4 62% 80 90 200 110 120 130 index Analysis Date: 19/01/2020

WALLINGFEN OLIVER carries 2 copies of the F94L gene, which gives increased muscling and lower birth weights.