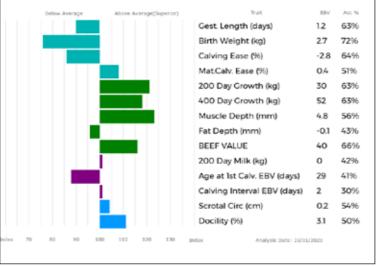

|
|      | Myostatin: G                    | en. Colour:                                                    | Polled:                                                |
| Sire | *GOLDIES JAZZ GS                | FE DOCTOR RP08-788<br>5 <b>14-1482</b><br>BERTHA GS06-662      | ggs. ROSSIC<br>ggd. HALTC<br>ggs. GOLDIE<br>ggd. RONCE |
| Dam  | FIELDSON GENTEE                 | CLO 23-96-032-213<br>L <b>FCE11-926</b><br>N ANNETTE FCE05-359 | ggs. BAMBI<br>ggd. COSET<br>ggs. GUNNE<br>ggd. FIELDS  |



 ggs.
 ROSSIGNOL 36-15-030-976

 ggd.
 HALTCLIFFE USABELLE RP03-012

 ggs.
 GOLDIES TERENCE GS02-489

 ggd.
 RONCE 19-30-728-493

 ggs.
 BAMBINO 19-86-005-742

 ggd.
 COSETTE 23-87-051-003

 ggs.
 GUNNERFLEET PLUNAS HDR99-010

 ggd.
 FIELDSON 0J0 FCE98-318



FIELDSON OSWALD's gdam has bred bulls to 7000gns.

#### Lot J Common & Sons

#### 191 CROSSDYKES OPTIMUS

| Born 12/11/2018       | CRC18-0921                                                                                                                                                             | UK 582060/600921                                                         |
|-----------------------|------------------------------------------------------------------------------------------------------------------------------------------------------------------------|--------------------------------------------------------------------------|
| Got by Al Natura      | l Calf