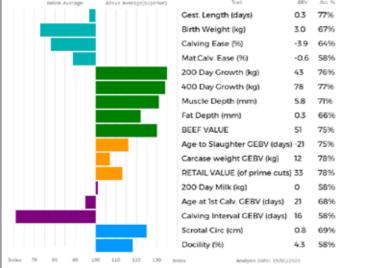

Adjusted Wts(Kg) Gest. Length (days) -1.0 68% 100 172 Birth Weight (kg) -0.5 65% 200 321 Calving Ease (%) 47% 0.2 300 469 Mat.Calv. Ease (%) -0.2 26% 400 617 200 Day Growth (kg) 13 67% 400 Day Growth (kg) 68% 500 24 Muscle Depth (mm) 1.3 50% NO Scanned Fat Depth (mm) 0.0 41% BEEF VALUE 31 68% Age to Slaughter GEBV (days) 2 63% Carcase weight GEBV (kg) 3 70% RETAIL VALUE (of prime cuts) 28 69% 200 Day Milk (kg) -2 30% Age at 1st Calv. GEBV (days) 31 53% Calving Interval GEBV (days) 0 38% Scrotal Circ (cm) 0.3 48% Docility (%) 0.4 62% 80 90 200 110 120 130 index Analysis Date: 19/01/2020