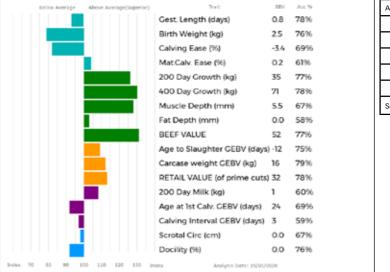

| Adjusted | Wts(Kg) |
|----------|---------|
| 100      | 170     |
| 200      | 316     |
| 300      | 461     |
| 400      | 613     |
| 500      | 0       |
| Scanned  | NO      |

WALLINGFEN OLYMPIAN carries 2 copies of the F94L gene, which gives increased muscling and lower birth weights.