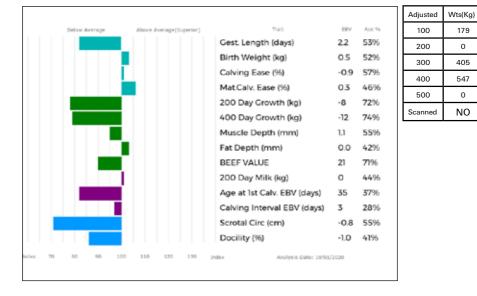

#### 3 WALLINGFEN OLYMPIAN

Born 22/02/2018 SRE18-0050 Got by Al Natural Calf Myostatin: F94L/F94L Gen. Colour:Homozygous Red Polled: Homozygous Horned gs. AMPERTAINE COMMANDER MGD07-046

Sire **\*AMPERTAINE GIGOLO MGD11-051** gd. AMPERTAINE CRYSTAL MGD07-016

#### UK 147714/200050

ggs. GLENROCK VENTURA IE04-432 ggd. AMPERTAINE ANNABELLA MGD05-015 ggs. RONICK GAINS DYG-010 ggd. KYPE ULTRA CAQ03-046 ggs. OBJAT 19-30-299-413 ggd. CLOUGHHEAD VALERIE HCX04-250 ggs. PETUNIA 87-00-670-240 ggd. CLOUGHHEAD JANET HCX94-094-FOT

| Adjusted | Wts(Kg) |
|----------|---------|
| 100      | 170     |
| 200      | 316     |
| 300      | 461     |
| 400      | 613     |
| 500      | 0       |
| Scanned  | NO      |

WALLINGFEN OLYMPIAN carries 2 copies of the F94L gene, which gives increased muscling and lower birth weights.