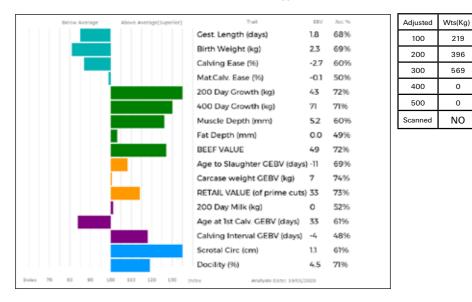

Adjusted Wts(Kg) Gest. Length (days) -1.0 68% 100 172 Birth Weight (kg) -0.5 65% 200 321 Calving Ease (%) 47% 0.2 300 469 Mat.Calv. Ease (%) -0.2 26% 400 617 200 Day Growth (kg) 13 67% 400 Day Growth (kg) 68% 500 24 Muscle Depth (mm) 1.3 50% NO Scanned Fat Depth (mm) 0.0 41% BEEF VALUE 31 68% Age to Slaughter GEBV (days) 2 63% Carcase weight GEBV (kg) 3 70% RETAIL VALUE (of prime cuts) 28 69% 200 Day Milk (kg) -2 30% Age at 1st Calv. GEBV (days) 31 53% Calving Interval GEBV (days) 0 38% Scrotal Circ (cm) 0.3 48% Docility (%) 0.4 62% 80 90 200 110 120 130 index Analysis Date: 19/01/2020