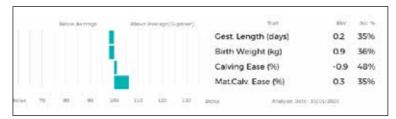

Erin** (*dam*) has loads of milk and is by the noted French sire **Otan**. **Oddy** carries the Q204X gene along with the FL94.

| Class | Six |
|-------|-----|
|-------|-----|

# **CLASS SIX** Lots 63 - 74 (12 entries)

KI & F & HI Jones Lot 63 GARNEDD OFFICIAL Born 09/06/2018 JEM 18-1297 UK 702544/401297 Natural Calf Myostatin: F94L/NT821 Gen. Colour:Homozygous Red Polled: Homozygous Horned gs. NEBO JUAN TFQ14-328 ggs. WILODGE VANTASTIC WEY04-037 Sire GARNEDD MONTY JEM16-086 ggd. BRENMICK ANNA JAW05-002 ad. GARNEDD FOUNDATION JEM 10-213 ggs. ATTIRANT 23-06-751-274 ggd. GARNEDD URAIN JEM03-022 gs. OVERTHWAITE BEN PK06-024 ggs. SYMPA 48-01-006-969 **GARNEDD IRWEN JEM13-353** ggd. PENSEE 23-00-240-801 Dam gd. GARNEDD EDNA JEM09-154 ggs. GARNEDD ADFER JEM05-054 ggd. GARNEDD UNDEG JEM03-019



GL Hutton Lot

Sire

## 64 **CLOUGHHEAD OTIS**

Born 11/06/2018 HCX18-1344 Natural Calf Myostatin: Gen. Colour:

gs. OBJAT 19-30-299-413 **CLOUGHHEAD FANTASTIC HCX10-692** gd. CLOUGHHEAD VALERIE HCX04-250

## gs. GULTIME 19-35-022-462 **CLOUGHHEAD LIONESS HCX15-1151** Dam gd. CLOUGHHEAD FIZZ HCX10-706



Polled:

- ggs. DAUPHIN 19-88-004-715 ggd. MELODIE 19-96-004-346 ggs. HEROS 36-92-005-318 ggd. CLOUGHHEAD FAVOURITE HCXF-031-FOT ggs. ULTIME 55-00-564-649 ggd. VILLETTE 19-31-738-967 ggs. UNIVERS 24-24-473-075
- ggd. CLOUGHHEAD OLGA HCX98-248



# Lot JM & SM Priestley

# 65 BRONTEMOOR OHIO

Born 14/06/2018 PCI18-1793 Natural Calf Myostatin: Gen. Colour:

# gs. LODGE HAMLET CBM12-346

Sire BRONTEMOOR MAX PCI16-1547 gd. AIREDALE INDIGO PII13-001

## gs. PROCTERS SUBARU PFD01-096 Dam BRONT