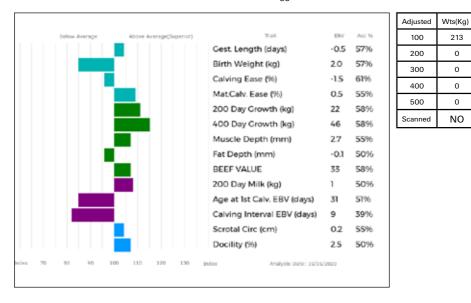

## **CLASS TWO** Lots 13 -25 (12 entries)

| Lot  | S & JM Scott                                                                                   |                              |                                                                                      |                    |         |
|------|------------------------------------------------------------------------------------------------|------------------------------|--------------------------------------------------------------------------------------|--------------------|---------|
| 13   | WALLINGFEN OLIVER<br>Born 31/03/2018 SRE18-0054                                                |                              | UK 147714/6000                                                                       | 54                 |         |
|      | Natural Calf<br>Myostatin: F94L/F94L Gen. Colour:Heterozygous Red                              | Polle                        |                                                                                      |                    |         |
| Sire | gs. SANDHILLS DIABLO RBP08-002<br>GRISEBURN JK HCH14-554<br>gd. GRISEBURN FLASHDANCE HCH10-347 | ggs.<br>ggd.<br>ggs.<br>ggd. | BALLINLOAN RASCA                                                                     | 5-002<br>L FDB00-0 |         |
| Dam  | gs. ECRAN 79-38-570-992<br>MILLINGTON LILAC MRJ15-2480<br>gd. MILLINGTON GERANIUM MRJ11-944    | ggs.<br>ggd.<br>ggs.<br>ggd. | TALENT 87-03-200-4<br>SILICE 79-38-570-38<br>NEUF 22-97-004-114<br>MILLINGTON DIANTH | 4                  | 3-438   |
|      | Below Average Above Average(Superior) Trait                                                    | EBV                          | Acc %                                                                                | Adjusted           | Wts(Kg) |

Adjusted Wts(Kg) Gest. Length (days) -1.0 68% 100 172 Birth Weight (kg) -0.5 65% 200 321 Calving Ease (%) 47% 0.2 300 469 Mat.Calv. Ease (%) -0.2 26% 400 617 200 Day Growth (kg) 13 67% 400 Day Growth (kg) 68% 500 24 Muscle Depth (mm) 1.3 50% NO Scanned Fat Depth (mm) 0.0 41% BEEF VALUE 31 68% Age to Slaughter GEBV (days) 2 63% Carcase weight GEBV (kg) 3 70% RETAIL VALUE (of prime cuts) 28 69% 200 Day Milk (kg) -2 30% Age at 1st Calv. GEBV (days) 31 53% Calving Interval GEBV (days) 0 38% Scrotal Circ (cm) 0.3 48% Docility (%) 0.4 62% 80 90 200 110 120 130 index Analysis Date: 19/01/2020

WALLINGFEN OLIVER carries 2 copies of the F94L gene, which gives increased muscling and lower birth weights.