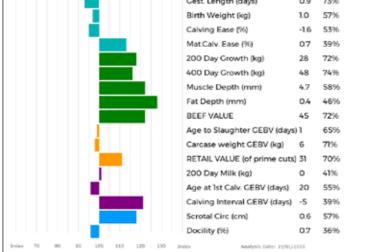

EWDENVALE OSCAR has a beef value of 26 with a short gestation length. Rocky and Cloughhead Lord are on his dam's side.

| Lot  | Norman Farming Company                                                                              |                                                                                                                   |
|------|-----------------------------------------------------------------------------------------------------|-------------------------------------------------------------------------------------------------------------------|
| 9    | NORMAN ORIAN                                                                                        |                                                                                                                   |
|      | Born 21/03/2018 NBB18-1520<br>Natural Calf                                                          | UK 101316/601520                                                                                                  |
|      | Myostatin: Gen. Colour:                                                                             | Polled:                                                                                                           |
| Sire | gs. POWERFUL IRISH IE121704080130<br>* <b>ANSIDE LOKI IF15-0811</b><br>gd. ANSIDE VERONICA IF04-239 | ggs. HALTCLIFFE DANCER RP<br>ggd. CLONLARA VIXEN IE1313<br>ggs. FLEETHILL TALISMAN GF<br>ggd. GLENROCK NARNA IE97 |
| Dam  | gs. CLARAGH FRANCO RJT10-013<br>NORMAN INNOCENT NBB13-1057<br>gd. NORMAN FRANCIS NBB10-034          | ggs. WILODGE VANTASTIC W<br>ggd. HALTCLIFFE AVON RP05<br>ggs. HEATHMOUNT TROJAN                                   |