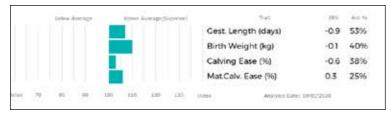

#### 33

0

| Lot<br><b>14</b> | JW Dent & Sons<br>NABY OSCAR<br>Born 03/04/2018 DIH 18-4481<br>Got by Al Natural Calf    | UK 106000/404481                                                                                                               |
|------------------|------------------------------------------------------------------------------------------|--------------------------------------------------------------------------------------------------------------------------------|
|                  | Myostatin: Gen. Colour:                                                                  | Polled:                                                                                                                        |
| Sire             | gs. LODGE HAMLET CBM12-346<br>*GALLABER LEO SGJ15-0601<br>gd. GALLABER DEWDROP SGJ08-005 | ggs. SAPHIR 36-15-082-247<br>ggd. LODGE VIOLET CBM04-114<br>ggs. OBJAT 19-30-299-413<br>ggd. GALLABER AMY SGJ05-014            |
| Dam              | gs. HUNTERSHALL GLADIATOR HRY11-028<br>NABY LAILA DIH15-257<br>gd. CHARTEB 86-07-277-353 | ggs. ROSSIGNOL 36-15-030-976<br>ggd. HUNTERSHALL DANCER HRY08-008<br>ggs. POMPIER 35-66-421-845<br>ggd. RUSSULEB 86-00-130-593 |