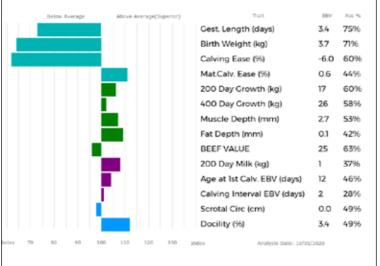

## **CLASS TWO** Lots 13 -25 (12 entries)

| Lot  | S & JM Scott                                                                                   |                              |                                                                                      |                    |         |
|------|------------------------------------------------------------------------------------------------|------------------------------|--------------------------------------------------------------------------------------|--------------------|---------|
| 13   | WALLINGFEN OLIVER<br>Born 31/03/2018 SRE18-0054                                                |                              | UK 147714/6000                                                                       | 54                 |         |
|      | Natural Calf<br>Myostatin: F94L/F94L Gen. Colour:Heterozygous Red                              | Polle                        |                                                                                      |                    |         |
| Sire | gs. SANDHILLS DIABLO RBP08-002<br>GRISEBURN JK HCH14-554<br>gd. GRISEBURN FLASHDANCE HCH10-347 | ggs.<br>ggd.<br>ggs.<br>ggd. | BALLINLOAN RASCA                                                                     | 5-002<br>L FDB00-0 |         |
| Dam  | gs. ECRAN 79-38-570-992<br>MILLINGTON LILAC MRJ15-2480<br>gd. MILLINGTON GERANIUM MRJ11-944    | ggs.<br>ggd.<br>ggs.<br>ggd. | TALENT 87-03-200-4<br>SILICE 79-38-570-38<br>NEUF 22-97-004-114<br>MILLINGTON DIANTH | 4                  | 3-438   |
|      | Below Average Above Average(Superior) Trait                                                    | EBV                          | Acc %                                                                                | Adjusted           | Wts(Kg) |

Adjusted Wts(Kg) Gest. Length (days) -1.0 68% 100 172 Birth Weight (kg) -0.5 65% 200 321 Calving Ease (%) 47% 0.2 300 469 Mat.Calv. Ease (%) -0.2 26% 400 617 200 Day Growth (kg) 13 67% 400 Day Growth (kg) 68% 500 24 Muscle Depth (mm) 1.3 50% NO Scanned Fat Depth (mm) 0.0 41% BEEF VALUE 31 68% Age to Slaughter GEBV (days) 2 63% Carcase weight GEBV (kg) 3 70% RETAIL VALUE (of prime cuts) 28 69% 200 Day Milk (kg) -2 30% Age at 1st Calv. GEBV (days) 31 53% Calving Interval GEBV (days) 0 38% Scrotal Circ (cm) 0.3 48% Docility (%) 0.4 62% 80 90 200 110 120 130 index Analysis Date: 19/01/2020

WALLINGFEN OLIVER carries 2 copies of the F94L gene, which gives increased muscling and lower birth weights.