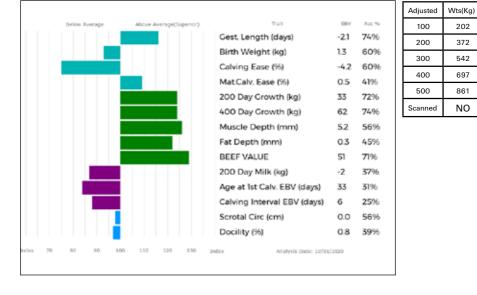

## **CLASS TWO** Lots 13 -25 (12 entries)

| Lot  | S & JM Scott                                                                                   |                              |                                                                                      |                    |         |
|------|------------------------------------------------------------------------------------------------|------------------------------|--------------------------------------------------------------------------------------|--------------------|---------|
| 13   | WALLINGFEN OLIVER<br>Born 31/03/2018 SRE18-0054                                                |                              | UK 147714/6000                                                                       | 54                 |         |
|      | Natural Calf<br>Myostatin: F94L/F94L Gen. Colour:Heterozygous Red                              | Polle                        |                                                                                      |                    |         |
| Sire | gs. SANDHILLS DIABLO RBP08-002<br>GRISEBURN JK HCH14-554<br>gd. GRISEBURN FLASHDANCE HCH10-347 | ggs.<br>ggd.<br>ggs.<br>ggd. | BALLINLOAN RASCA                                                                     | 5-002<br>L FDB00-0 |         |
| Dam  | gs. ECRAN 79-38-570-992<br>MILLINGTON LILAC MRJ15-2480<br>gd. MILLINGTON GERANIUM MRJ11-944    | ggs.<br>ggd.<br>ggs.<br>ggd. | TALENT 87-03-200-4<br>SILICE 79-38-570-38<br>NEUF 22-97-004-114<br>MILLINGTON DIANTH | 4                  | 3-438   |
|      | Below Average Above Average(Superior) Trait                                                    | EBV                          | Acc %                                                                                | Adjusted           | Wts(Kg) |

Adjusted Wts(Kg) Gest. Length (days) -1.0 68% 100 172 Birth Weight (kg) -0.5 65% 200 321 Calving Ease (%) 47% 0.2 300 469 Mat.Calv. Ease (%) -0.2 26% 400 617 200 Day Growth (kg) 13 67% 400 Day Growth (kg) 68% 500 24 Muscle Depth (mm) 1.3 50% NO Scanned Fat Depth (mm) 0.0 41% BEEF VALUE 31 68% Age to Slaughter GEBV (days) 2 63% Carcase weight GEBV (kg) 3 70% RETAIL VALUE (of prime cuts) 28 69% 200 Day Milk (kg) -2 30% Age at 1st Calv. GEBV (days) 31 53% Calving Interval GEBV (days) 0 38% Scrotal Circ (cm) 0.3 48% Docility (%) 0.4 62% 80 90 200 110 120 130 index Analysis Date: 19/01/2020

WALLINGFEN OLIVER carries 2 copies of the F94L gene, which gives increased muscling and lower birth weights.