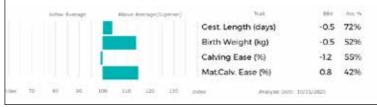

--------------------------------------------------------------------------|
|                  | Myostatin: Gen. Colour:                                                                  | Polled:                                                                                                                        |
| Sire             | gs. LODGE HAMLET CBM12-346<br>*GALLABER LEO SGJ15-0601<br>gd. GALLABER DEWDROP SGJ08-005 | ggs. SAPHIR 36-15-082-247<br>ggd. LODGE VIOLET CBM04-114<br>ggs. OBJAT 19-30-299-413<br>ggd. GALLABER AMY SGJ05-014            |
| Dam              | gs. HUNTERSHALL GLADIATOR HRY11-028<br>NABY LAILA DIH15-257<br>gd. CHARTEB 86-07-277-353 | ggs. ROSSIGNOL 36-15-030-976<br>ggd. HUNTERSHALL DANCER HRY08-008<br>ggs. POMPIER 35-66-421-845<br>ggd. RUSSULEB 86-00-130-593 |



#### Lot WL & JA Forrester

#### 15 **TWEMLOWS OLYMPUS**

Born 04/04/2018 FDJ18-1645 Got by AI Natural Calf Myostatin: F94L/F94L Gen. Colour:Homozygous Red Polled: Homozygous Horned gs. WILODGE CERBERUS WEY07-010

Sire \*WILODGE GOLDCARD WEY11-009 gd. SARKLEY BELLOLA PBO06-012

### gs. SWARLAND EDDIE SOH09-010 Dam

TWEMLOWS LAMBARDA FDJ15-1412

gd. TWEMLOWS HOTFOOT FDJ12-1126

### UK 305928/101645

ggs. WILODGE TONKA WEY02-002 ggd. WILODGE PRICELESS WEY99-032 ggs. CLOUGHHEAD LORD HCX95-142 ggd. SARKLEY TALOLA PBO02-256 ggs. HARTSIDEANEW BOUMSONG TGH06-459 ggd. SWARLAND VALANCE SOH04-004 ggs. SYMPA 48-01-006-969 ggd. TWEMLOWS FANDANGO FDJ10-909



| Adjusted | Wts(Kg) |  |
|----------|---------|--|
| 100      | 170     |  |
| 200      | 301     |  |
| 300      | 446     |  |
| 400      |