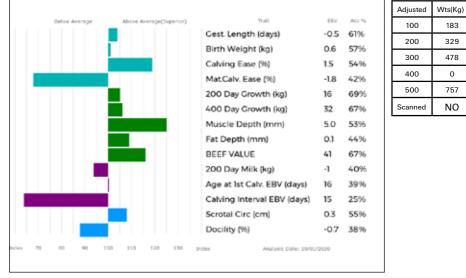

WALLINGFEN OLIVER carries 2 copies of the F94L gene, which gives increased muscling and lower birth weights.