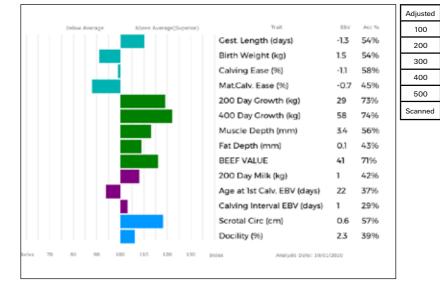

Adjusted Wts(Kg) Gest. Length (days) -1.0 68% 100 172 Birth Weight (kg) -0.5 65% 200 321 Calving Ease (%) 47% 0.2 300 469 Mat.Calv. Ease (%) -0.2 26% 400 617 200 Day Growth (kg) 13 67% 400 Day Growth (kg) 68% 500 24 Muscle Depth (mm) 1.3 50% NO Scanned Fat Depth (mm) 0.0 41% BEEF VALUE 31 68% Age to Slaughter GEBV (days) 2 63% Carcase weight GEBV (kg) 3 70% RETAIL VALUE (of prime cuts) 28 69% 200 Day Milk (kg) -2 30% Age at 1st Calv. GEBV (days) 31 53% Calving Interval GEBV (days) 0 38% Scrotal Circ (cm) 0.3 48% Docility (%) 0.4 62% 80 90 200 110 120 130 index Analysis Date: 19/01/2020