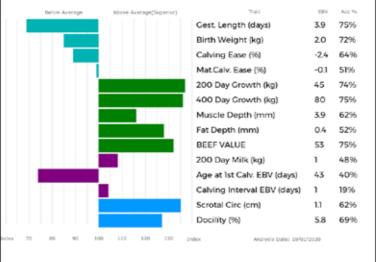

WALLINGFEN OLIVER carries 2 copies of the F94L gene, which gives increased muscling and lower birth weights.