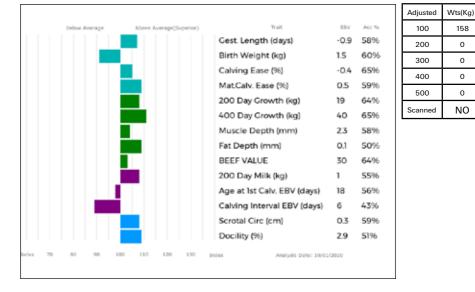

#### 5 **REDDINGS OSCAR**

WFO18-0997 Born 11/03/2018 Got by Al Natural Calf Myostatin: F94L/F94L Gen. Colour:Homozygous Red Polled: Homozygous Horned gs. WILODGE CERBERUS WEY07-010 \*AMPERTAINE FOREMAN MGD10-039 gd. AMPERTAINE BATHSHEBA MGD06-032

#### gs. REDSTROKE VALENTINO WKF04-005 **REDDINGS FANTASY WF010-043** Dam

gd. REDDINGS DEMI WF008-012

#### UK 582148/400997

ggs. WILODGE TONKA WEY02-002 ggd. WILODGE PRICELESS WEY99-032 ggs. SYMPA 48-01-006-969 ggd. KYPE SHARON CAQ01-041 ggs. SAMY 23-02-773-556 ggd. SAGE 23-51-212-128 SARKLEY THUNDERBOLT PBO02-267 ggs. ggd. REDDINGS PEPSI WF099-006

139

243

401

537

705

NO

Sire