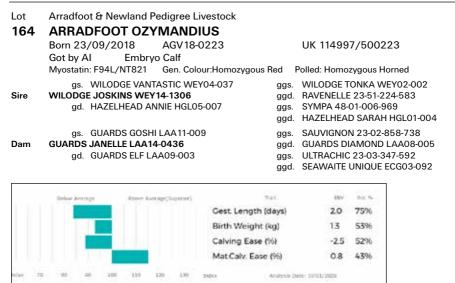

#### Atkinson, Thor ARRADFOOT UK 114997

Meadow View, Newland, Nr Ulverston, , LA12 700 (TB1) (01229 584826)

- Consigned from a 1-year TB testing interval holding -
- Johne`s Risk Level1 -
- Member of a CHeCS controlled health scheme for BVD & IBR & Johnes & Lepto -
- Tested virus free for BVD -
- Routinely vaccinating against BVD & IBR & Lepto -