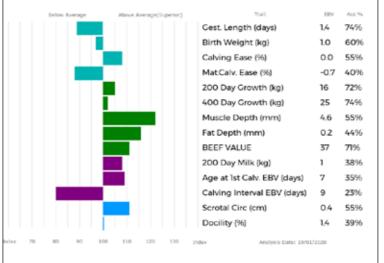

EWDENVALE OSCAR has a beef value of 26 with a short gestation length. Rocky and Cloughhead Lord are on his dam's side.

| Lot  | Norman Farming Company                                                                              |                                                                                                                   |
|------|-----------------------------------------------------------------------------------------------------|-------------------------------------------------------------------------------------------------------------------|
| 9    | NORMAN ORIAN                                                                                        |                                                                                                                   |
|      | Born 21/03/2018 NBB18-1520<br>Natural Calf                                                          | UK 101316/601520                                                                                                  |
|      | Myostatin: Gen. Colour:                                                                             | Polled:                                                                                                           |
| Sire | gs. POWERFUL IRISH IE121704080130<br>* <b>ANSIDE LOKI IF15-0811</b><br>gd. ANSIDE VERONICA IF04-239 | ggs. HALTCLIFFE DANCER RP<br>ggd. CLONLARA VIXEN IE1313<br>ggs. FLEETHILL TALISMAN GF<br>ggd. GLENROCK NARNA IE97 |
| Dam  | gs. CLARAGH FRANCO RJT10-013<br>NORMAN INNOCENT NBB13-1057<br>gd. NORMAN FRANCIS NBB10-034          | ggs. WILODGE VANTASTIC W<br>ggd. HALTCLIFFE AVON RP05<br>ggs. HEATHMOUNT TROJAN                                   |