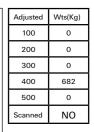

| Adjusted | Wts(Kg) |
|----------|---------|
| 100      | 0       |
| 200      | 0       |
| 300      | 0       |
| 400      | 547     |
| 500      | 0       |
| Scanned  | NO      |