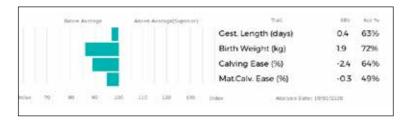

#### 16 **TWEMLOWS ORION**

Born 04/04/2018 FDJ18-1643 Got by AI Natural Calf Myostatin: F94L/F94L Gen. Colour:Homozygous Red Polled: Homozygous Horned gs. HARTSIDEANEW BOUMSONG TGH06-459 Sire \*SWARLAND EDDIE SOH09-010 gd. SWARLAND VALANCE SOH04-004

#### gs. GUNNERFLEET CASINO HDR07-022 **TWEMLOWS HALLELUJAH FDJ12-1140** Dam gd. TWEMLOWS ENYA FDJ09-825

### UK 305928/601643

| ggs. | GREENWELL RONICK NK00-054      |
|------|--------------------------------|
| ggd. | EDEN SENORITA HCS01-026        |
| ggs. | WILODGE RIOGRANDE WEY00-053    |
| ggd. | SWARLAND ROSANNA SOH00-004     |
| ggs. | GLENROCK VENTURA IE04-432      |
| ggd. | GUNNERFLEET SENCHANT HDR01-039 |
| ggs. | SYMPA 48-01-006-969            |
| ggd. | TWEMLOWS BANJO FDJ06-635       |

179

319

459

600

737

NO