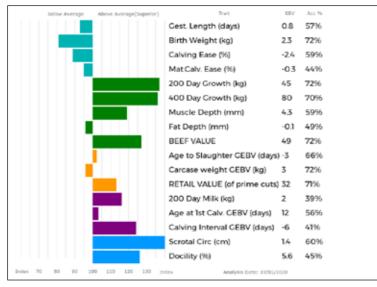

| Adjusted | Wts(Kg) |
|----------|---------|
| 100      | 170     |
| 200      | 316     |
| 300      | 461     |
| 400      | 613     |
| 500      | 0       |
| Scanned  | NO      |

WALLINGFEN OLYMPIAN carries 2 copies of the F94L gene, which gives increased muscling and lower birth weights.