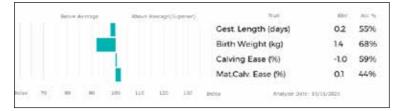

## 17 LONGHIRST OBAN

|      | Born 06/04/2018<br>Natural Calf                               | JEW18-1120             | UK 106718/201120                                                                                                                           |
|------|---------------------------------------------------------------|------------------------|--------------------------------------------------------------------------------------------------------------------------------------------|
|      | Myostatin: F94L/NT821                                         | Gen. Colour:Homozygous | is Red Polled: Homozygous Horned                                                                                                           |
| Sire | gs. RATHCONVILLE<br>GLENROCK JUSTTHEJOE<br>gd. GLENROCK SPA   |                        | ggs. ROCKY 36-15-030-964<br>ggd. BALLINAHINCH ALEXANDRIA IE381127080220<br>ggs. KYPE INTERROGATE CAQ93-023<br>ggd. RACHELS LESLEY WT95-780 |
| Dam  | gs. FLAMAND 87-5<br>LONGHIRST JULIA JEW1<br>gd. LONGHIRST CLA | 4-0867                 | ggs. OBJAT 19-30-299-413<br>ggd. TAIE 87-53-490-457<br>ggs. GRAHAMS TYCOON GV02-127<br>ggd. MIDDLEDALE NOLANDE BDD97-094                   |

37

Wts(Kg)

193

348

512

0

0

| Lot<br><b>18</b> | DW Jordon<br>LONGHIRST OVERTURE<br>Born 06/04/2018 JEW18-1118<br>Natural Calf              | UK 106718/701118                                                                                                                                                          |
|------------------|--------------------------------------------------------------------------------------------|---------------------------------------------------------------------------------------------------------------------------------------------------------------------------|
|                  | Myostatin: F94L/F94L Gen. Colour:Homozygous Red                                            | Polled: Homozygous Horned                                                                                                                                                 |
| Sire             | gs. OBJAT 19-30-299-413<br>*FLAMAND 87-53-491-353<br>gd. TAIE 87-53-490-457                | ggs.         DAUPHIN 19-88-004-715           ggd.         MELODIE 19-96-004-346           ggs.         MAS DU CLO 23-96-032-213           ggd.         ORES 87-53-490-087 |
| Dam              | gs. LONGHIRST ARSENAL JEW05-139<br>LONGHIRST DIAMOND JEW08-370<br>gd. CARSE RAPP DDJ00-008 | ggs. ROCKY 36-15-030-964<br>ggd. HOPEHOUSE TRUDY SLD02-092<br>ggs. SHIRE MUNRO EL96-357-FOT<br>ggd. CARSE JENNY DDJ94-001                                                 |

| 1 |          |         |  |
|---|----------|---------|--|
|   | Adjusted | Wts(Kg) |  |
|   | 100      | 193     |  |
|   | 200      | 348     |  |
|   | 300      | 507     |  |
|   | 400      | 0       |  |
|   | 500      | 0       |  |
|   | Scanned  | NO      |  |