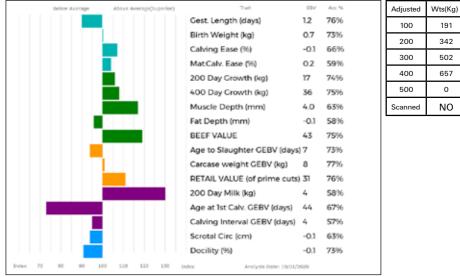

### 21 NORMAN ORAN

Born 13/04/2018 NBB18-1539 Natural Calf Myostatin: Gen. Colour:

 ggs.
 DYFRI MAESTRO EAC96-032

 ggd.
 STACEY NATASHA WEW97-005

| Lot<br><b>22</b> | S & EM Bowe<br>WIGGONBY OLAF                                                                          |                                                                                                                         |
|------------------|-------------------------------------------------------------------------------------------------------|-------------------------------------------------------------------------------------------------------------------------|
|                  | Born 14/04/2018 BAX18-1091<br>Natural Calf                                                            | UK 100541/701091                                                                                                        |
|                  | Myostatin: F94L/F94L Gen. Colour:Homozygous Red                                                       | Polled: Homozygous Horned                                                                                               |
| Sire             | gs. SYMPA 48-01-006-969<br>* <b>DRUMMIN EAGLE IE131206390801</b><br>ad. DRUMMIN CLIONA IE131206310579 | ggs. OCTOPUS 87-10-671-030<br>ggd. OPERETTE 48-98-133-040<br>ggs. MAS DU CLO 23-96-032-213                              |
|                  | 3                                                                                                     | ggd. DRUMMIN PEACH IE131206330135                                                                                       |
| Dam              | gs. WAINDALE POTENTIAL BHR99-011<br>SARKLEY FILIPA PB010-146<br>gd. SARKLEY UPTOWNGIRL PB003-033      | ggs. NEWHOUSE LEE AC95-026<br>ggd. WAINDALE LOLA BHR95-003<br>ggs. JOCKEY 19-94-006-256<br>ggd. SARKLEY MAVIS PB096-040 |
|                  | Below Average Above Average(Superior) Trait                                                           | Adjusted Wts(Kg)                                                                                                        |