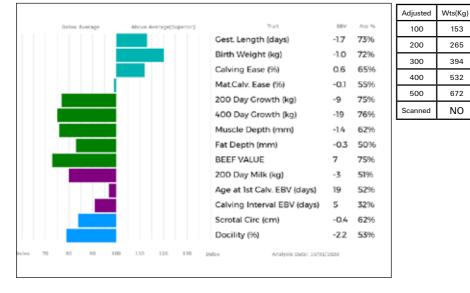

## **CLASS TWO** Lots 13 -25 (12 entries)

| Lot  | S & JM Scott                                                                                   |                              |                                                                                      |                    |         |
|------|------------------------------------------------------------------------------------------------|------------------------------|--------------------------------------------------------------------------------------|--------------------|---------|
| 13   | WALLINGFEN OLIVER<br>Born 31/03/2018 SRE18-0054                                                |                              | UK 147714/6000                                                                       | 54                 |         |
|      | Natural Calf<br>Myostatin: F94L/F94L Gen. Colour:Heterozygous Red                              | Polle                        |                                                                                      |                    |         |
| Sire | gs. SANDHILLS DIABLO RBP08-002<br>GRISEBURN JK HCH14-554<br>gd. GRISEBURN FLASHDANCE HCH10-347 | ggs.<br>ggd.<br>ggs.<br>ggd. | BALLINLOAN RASCA                                                                     | 5-002<br>L FDB00-0 |         |
| Dam  | gs. ECRAN 79-38-570-992<br>MILLINGTON LILAC MRJ15-2480<br>gd. MILLINGTON GERANIUM MRJ11-944    | ggs.<br>ggd.<br>ggs.<br>ggd. | TALENT 87-03-200-4<br>SILICE 79-38-570-38<br>NEUF 22-97-004-114<br>MILLINGTON DIANTH | 4                  | 3-438   |
|      | Below Average Above Average(Superior) Trait                                                    | EBV                          | Acc %                                                                                | Adjusted           | Wts(Kg) |

Adjusted Wts(Kg) Gest. Length (days) -1.0 68% 100 172 Birth Weight (kg) -0.5 65% 200 321 Calving Ease (%) 47% 0.2 300 469 Mat.Calv. Ease (%) -0.2 26% 400 617 200 Day Growth (kg) 13 67% 400 Day Growth (kg) 68% 500 24 Muscle Depth (mm) 1.3 50% NO Scanned Fat Depth (mm) 0.0 41% BEEF VALUE 31 68% Age to Slaughter GEBV (days) 2 63% Carcase weight GEBV (kg) 3 70% RETAIL VALUE (of prime cuts) 28 69% 200 Day Milk (kg) -2 30% Age at 1st Calv. GEBV (days) 31 53% Calving Interval GEBV (days) 0 38% Scrotal Circ (cm) 0.3 48% Docility (%) 0.4 62% 80 90 200 110 120 130 index Analysis Date: 19/01/2020

WALLINGFEN OLIVER carries 2 copies of the F94L gene, which gives increased muscling and lower birth weights.