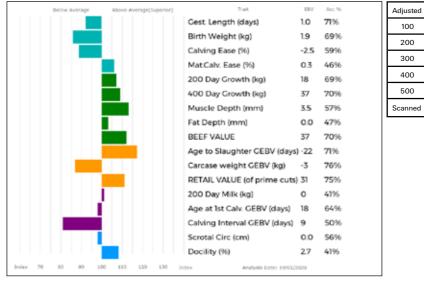

## 17 LONGHIRST OBAN

|      | Born 06/04/2018<br>Natural Calf                               | JEW18-1120             | UK 106718/201120                                                                                                                           |
|------|---------------------------------------------------------------|------------------------|--------------------------------------------------------------------------------------------------------------------------------------------|
|      | Myostatin: F94L/NT821                                         | Gen. Colour:Homozygous | is Red Polled: Homozygous Horned                                                                                                           |
| Sire | gs. RATHCONVILLE<br>GLENROCK JUSTTHEJOE<br>gd. GLENROCK SPA   |                        | ggs. ROCKY 36-15-030-964<br>ggd. BALLINAHINCH ALEXANDRIA IE381127080220<br>ggs. KYPE INTERROGATE CAQ93-023<br>ggd. RACHELS LESLEY WT95-780 |
| Dam  | gs. FLAMAND 87-5<br>LONGHIRST JULIA JEW1<br>gd. LONGHIRST CLA | 4-0867                 | ggs. OBJAT 19-30-299-413<br>ggd. TAIE 87-53-490-457<br>ggs. GRAHAMS TYCOON GV02-127<br>ggd. MIDDLEDALE NOLANDE BDD97-094                   |