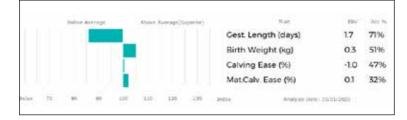

Adjusted Wts(Kg) Gest. Length (days) -1.0 68% 100 172 Birth Weight (kg) -0.5 65% 200 321 Calving Ease (%) 47% 0.2 300 469 Mat.Calv. Ease (%) -0.2 26% 400 617 200 Day Growth (kg) 13 67% 400 Day Growth (kg) 68% 500 24 Muscle Depth (mm) 1.3 50% NO Scanned Fat Depth (mm) 0.0 41% BEEF VALUE 31 68% Age to Slaughter GEBV (days) 2 63% Carcase weight GEBV (kg) 3 70% RETAIL VALUE (of prime cuts) 28 69% 200 Day Milk (kg) -2 30% Age at 1st Calv. GEBV (days) 31 53% Calving Interval GEBV (days) 0 38% Scrotal Circ (cm) 0.3 48% Docility (%) 0.4 62% 80 90 200 110 120 130 index Analysis Date: 19/01/2020