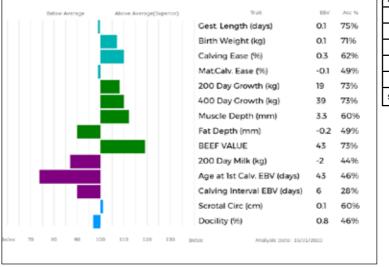

| Adjusted | Wts(Kg) |
|----------|---------|
| 100      | 170     |
| 200      | 316     |
| 300      | 461     |
| 400      | 613     |
| 500      | 0       |
| Scanned  | NO      |

WALLINGFEN OLYMPIAN carries 2 copies of the F94L gene, which gives increased muscling and lower birth weights.