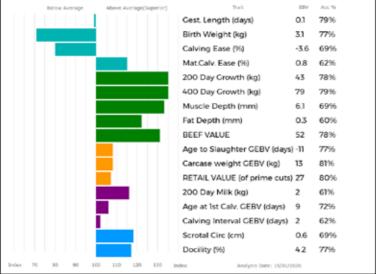

Adjusted Wts(Kg) Gest. Length (days) -1.0 68% 100 172 Birth Weight (kg) -0.5 65% 200 321 Calving Ease (%) 47% 0.2 300 469 Mat.Calv. Ease (%) -0.2 26% 400 617 200 Day Growth (kg) 13 67% 400 Day Growth (kg) 68% 500 24 Muscle Depth (mm) 1.3 50% NO Scanned Fat Depth (mm) 0.0 41% BEEF VALUE 31 68% Age to Slaughter GEBV (days) 2 63% Carcase weight GEBV (kg) 3 70% RETAIL VALUE (of prime cuts) 28 69% 200 Day Milk (kg) -2 30% Age at 1st Calv. GEBV (days) 31 53% Calving Interval GEBV (days) 0 38% Scrotal Circ (cm) 0.3 48% Docility (%) 0.4 62% 80 90 200 110 120 130 index Analysis Date: 19/01/2020