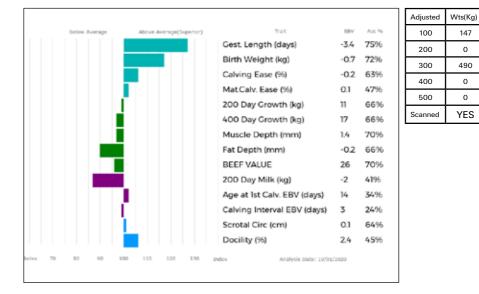

## **CLASS TWO** Lots 13 -25 (12 entries)

| Lot  | S & JM Scott                                                                                   |                              |                                                                                      |                    |         |
|------|------------------------------------------------------------------------------------------------|------------------------------|--------------------------------------------------------------------------------------|--------------------|---------|
| 13   | WALLINGFEN OLIVER<br>Born 31/03/2018 SRE18-0054                                                |                              | UK 147714/6000                                                                       | 54                 |         |
|      | Natural Calf<br>Myostatin: F94L/F94L Gen. Colour:Heterozygous Red                              | Polle                        |                                                                                      |                    |         |
| Sire | gs. SANDHILLS DIABLO RBP08-002<br>GRISEBURN JK HCH14-554<br>gd. GRISEBURN FLASHDANCE HCH10-347 | ggs.<br>ggd.<br>ggs.<br>ggd. | BALLINLOAN RASCA                                                                     | 5-002<br>L FDB00-0 |         |
| Dam  | gs. ECRAN 79-38-570-992<br>MILLINGTON LILAC MRJ15-2480<br>gd. MILLINGTON GERANIUM MRJ11-944    | ggs.<br>ggd.<br>ggs.<br>ggd. | TALENT 87-03-200-4<br>SILICE 79-38-570-38<br>NEUF 22-97-004-114<br>MILLINGTON DIANTH | 4                  | 3-438   |
|      | Below Average Above Average(Superior) Trait                                                    | EBV                          | Acc %                                                                                | Adjusted           | Wts(Kg) |

Adjusted Wts(Kg) Gest. Length (days) -1.0 68% 100 172 Birth Weight (kg) -0.5 65% 200 321 Calving Ease (%) 47% 0.2 300 469 Mat.Calv. Ease (%) -0.2 26% 400 617 200 Day Growth (kg) 13 67% 400 Day Growth (kg) 68% 500 24 Muscle Depth (mm) 1.3 50% NO Scanned Fat Depth (mm) 0.0 41% BEEF VALUE 31 68% Age to Slaughter GEBV (days) 2 63% Carcase weight GEBV (kg) 3 70% RETAIL VALUE (of prime cuts) 28 69% 200 Day Milk (kg) -2 30% Age at 1st Calv. GEBV (days) 31 53% Calving Interval GEBV (days) 0 38% Scrotal Circ (cm) 0.3 48% Docility (%) 0.4 62% 80 90 200 110 120 130 index Analysis Date: 19/01/2020

WALLINGFEN OLIVER carries 2 copies of the F94L gene, which gives increased muscling and lower birth weights.