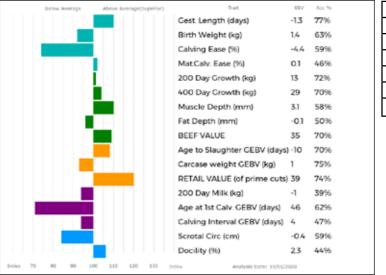

#### Lot DW Jordon

| 2    | LONGHIRST OTTO<br>Born 30/01/2018 JEW18-1098<br>Natural Calf                                        | UK 106718/101098                                                                                                                                                          |
|------|-----------------------------------------------------------------------------------------------------|---------------------------------------------------------------------------------------------------------------------------------------------------------------------------|
|      | Myostatin: F94L/F94L Gen. Colour:Homozygous Red                                                     | Polled: Homozygous Horned                                                                                                                                                 |
| Sire | gs. OBJAT 19-30-299-413<br>* <b>FLAMAND 87-53-491-353</b><br>gd. TAIE 87-53-490-457                 | ggs.         DAUPHIN 19-88-004-715           ggd.         MELODIE 19-96-004-346           ggs.         MAS DU CLO 23-96-032-213           ggd.         ORES 87-53-490-087 |
| Dam  | gs. SPITTALTON GIGOLO BKY11-005<br>LONGHIRST LOXLEY JEW15-0934<br>gd. LONGHIRST FAIRYTALE JEW10-495 | ggs. HARGILL BLAZE WNA06-006<br>ggd. SPITTALTON AMPLE BKY05-004<br>ggs. LONGHIRST CHARLTON JEW07-349<br>ggd. LONGHIRST CADENCE JEW07-309                                  |
|      | Below Average Above Average(Superior) Truit                                                         | Adjusted Wts(Kg)                                                                                                                                                          |

| Adjusted | Wts(Kg) |
|----------|---------|
| 100      | 0       |
| 200      | 0       |
| 300      | 0       |
| 400      | 547     |
| 500      | 0       |
| Scanned  | NO      |