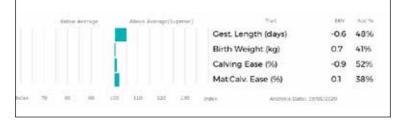

#### Lot DW Jordon

| 2    | LONGHIRST OTTO<br>Born 30/01/2018 JEW18-1098<br>Natural Calf                                        | UK 106718/101098                                                                                                                                                          |
|------|-----------------------------------------------------------------------------------------------------|---------------------------------------------------------------------------------------------------------------------------------------------------------------------------|
|      | Myostatin: F94L/F94L Gen. Colour:Homozygous Red                                                     | Polled: Homozygous Horned                                                                                                                                                 |
| Sire | gs. OBJAT 19-30-299-413<br>* <b>FLAMAND 87-53-491-353</b><br>gd. TAIE 87-53-490-457                 | ggs.         DAUPHIN 19-88-004-715           ggd.         MELODIE 19-96-004-346           ggs.         MAS DU CLO 23-96-032-213           ggd.         ORES 87-53-490-087 |
| Dam  | gs. SPITTALTON GIGOLO BKY11-005<br>LONGHIRST LOXLEY JEW15-0934<br>gd. LONGHIRST FAIRYTALE JEW10-495 | ggs. HARGILL BLAZE WNA06-006<br>ggd. SPITTALTON AMPLE BKY05-004<br>ggs. LONGHIRST CHARLTON JEW07-349<br>ggd. LONGHIRST CADENCE JEW07-309                                  |
|      | Below Average Above Average(Superior) Truit                                                         | Adjusted Wts(Kg)                                                                                                                                                          |

| Adjusted | Wts(Kg) |
|----------|---------|
| 100      | 0       |
| 200      | 0       |
| 300      | 0       |
| 400      | 547     |
| 500      | 0       |
| Scanned  | NO      |