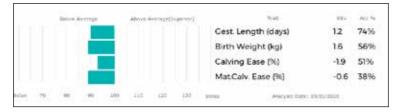

r who has bred sons to 16,000gns and 14,000gns. Goldies Outlook combines style, milk and super calving figures.

# Lot TW Bell & Son

Dam

# 83 WANTHWAITE ORVILLE

Born 30/06/2018BOX18-1040Got by AlNatural CalfMyostatin:Gen. Colour:

gs. ROSSIGNOL 36-15-030-976 Sire \*HUNTERSHALL GRANTLEY HRY11-032 gd. CLOUGHHEAD BARONESS HCX06-394

# gs. GREENWELL MAJOR NK96-017 LODGE ADAGIO CBM05-132

gd. LODGE PICCOLO CBM99-023

# UK 101980/401040

Polled:

| ggs. | JACOT 36-94-005-555         |
|------|-----------------------------|
| ggd. | LOGETTE 36-95-007-270       |
| ggs. | URLUBERLU 19-31-738-133     |
| ggd. | CLOUGHHEAD UVETTE HCX03-211 |
| ggs. | IGOLO 87-93-004-822         |
| ggd. | GREENWELL FIONA NKF-106     |
| ggs. | RONICK LUKE DY95-010        |
| ggd. | LODGE HARMONY CBM92-055     |



# Lot Stephen J Nixon

# 84 HUNTERSHALL OUTLAW

| <b>-</b> · |                                             |                                     |
|------------|---------------------------------------------|-------------------------------------|
|            | Born 02/07/2018 HRY18-0681                  | UK 100649/400681                    |
|            | Got by AI Natural Calf                      |                                     |
|            | Myostatin: Q204X/Q204X Gen. Colour:Homozygo | us Red Polled: Homozygous Horned    |
|            | gs. AMPERTAINE GIGOLO MGD11-051             | ggs. AMPERTAINE COMMANDER MGD07-046 |
| Sire       | CLARAGH MUFASA RJT16-3901                   | ggd. AMPERTAINE CRYSTAL MGD07-016   |
|            | gd. HALTCLIFFE AVON RP05-014