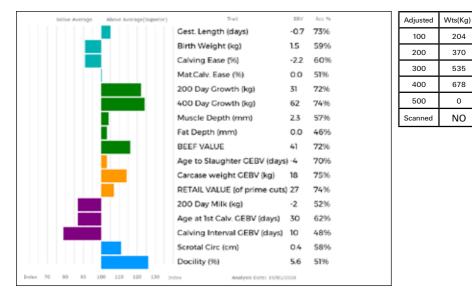

#### Lot DW Jordon

| 2    | LONGHIRST OTTO<br>Born 30/01/2018 JEW18-1098<br>Natural Calf                                        | UK 106718/101098                                                                                                                                                          |
|------|-----------------------------------------------------------------------------------------------------|---------------------------------------------------------------------------------------------------------------------------------------------------------------------------|
|      | Myostatin: F94L/F94L Gen. Colour:Homozygous Red                                                     | Polled: Homozygous Horned                                                                                                                                                 |
| Sire | gs. OBJAT 19-30-299-413<br>* <b>FLAMAND 87-53-491-353</b><br>gd. TAIE 87-53-490-457                 | ggs.         DAUPHIN 19-88-004-715           ggd.         MELODIE 19-96-004-346           ggs.         MAS DU CLO 23-96-032-213           ggd.         ORES 87-53-490-087 |
| Dam  | gs. SPITTALTON GIGOLO BKY11-005<br>LONGHIRST LOXLEY JEW15-0934<br>gd. LONGHIRST FAIRYTALE JEW10-495 | ggs. HARGILL BLAZE WNA06-006<br>ggd. SPITTALTON AMPLE BKY05-004<br>ggs. LONGHIRST CHARLTON JEW07-349<br>ggd. LONGHIRST CADENCE JEW07-309                                  |
|      | Below Average Above Average(Superior) Truit                                                         | Adjusted Wts(Kg)                                                                                                                                                          |

| Adjusted | Wts(Kg) |
|----------|---------|
| 100      | 0       |
| 200      | 0       |
| 300      | 0       |
| 400      | 547     |
| 500      | 0       |
| Scanned  | NO      |