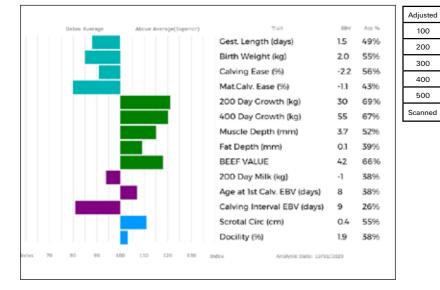

 ggs.
 DYFRI MAESTRO EAC96-032

 ggd.
 STACEY NATASHA WEW97-005

| Lot<br><b>22</b> | S & EM Bowe<br>WIGGONBY OLAF                                                                          |                                                                                                                         |
|------------------|-------------------------------------------------------------------------------------------------------|-------------------------------------------------------------------------------------------------------------------------|
|                  | Born 14/04/2018 BAX18-1091<br>Natural Calf                                                            | UK 100541/701091                                                                                                        |
|                  | Myostatin: F94L/F94L Gen. Colour:Homozygous Red                                                       | Polled: Homozygous Horned                                                                                               |
| Sire             | gs. SYMPA 48-01-006-969<br>* <b>DRUMMIN EAGLE IE131206390801</b><br>ad. DRUMMIN CLIONA IE131206310579 | ggs. OCTOPUS 87-10-671-030<br>ggd. OPERETTE 48-98-133-040<br>ggs. MAS DU CLO 23-96-032-213                              |
|                  | 3                                                                                                     | ggd. DRUMMIN PEACH IE131206330135                                                                                       |
| Dam              | gs. WAINDALE POTENTIAL BHR99-011<br>SARKLEY FILIPA PB010-146<br>gd. SARKLEY UPTOWNGIRL PB003-033      | ggs. NEWHOUSE LEE AC95-026<br>ggd. WAINDALE LOLA BHR95-003<br>ggs. JOCKEY 19-94-006-256<br>ggd. SARKLEY MAVIS PB096-040 |
|                  | Below Average Above Average(Superior) Trait                                                           | Adjusted Wts(Kg)                                                                                                        |