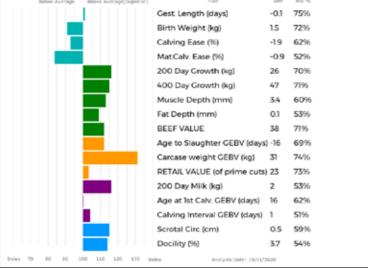

| gs. BROOMFIELD REG<br>GARNEDD EBRILL JEM09-19<br>gd. LAMPLUGH TILLY | <b>52</b> gg               | d. THUNDERSLEY NANCY GBW97-049<br>s. WAVERBANK OLYMPIAN WAC98-318 |



#### Lot **MacParlim Genetics** 62 MCPARLANDS ODDY Born 08/06/2018 QEY18-0857 UK 9244588/0085-7 Got by AI Natural Calf Myostatin: F94L/Q204X Gen. Colour:Homozygous Red Polled: Homozygous Horned gs. AMPERTAINE COMMANDER MGD07-046 ggs. GLENROCK VENTURA IE04-432 Sire **\*AMPERTAINE GIGOLO MGD11-051** AMPERTAINE ANNABELLA MGD05-015 ggd. gd. AMPERTAINE CRYSTAL MGD07-016 **RONICK GAINS DYG-010** ggs. ggd. KYPE ULTRA CAQ03-046 gs. OTAN 19-98-000-189 ggs. INSECTE 19-93-002-022 **TYRONE ERIN WKX09-003** Dam ggd. JADE 19-94-002-527 gd. SUCETTE 19-31-268-663 ggs. IONESCO 36-93-000-206 ggd. JALOUSIE 87-94-001-541 Trail 001 Acc %



| Adjusted | Wts(Kg) |
|----------|---------|
| 100      | 190     |
| 200      | 331     |
| 300      | 475     |
| 400      | 666     |
| 500      | 825     |
| Scanned  | YES     |

**MCPARLANDS ODDY** is sired by **Ampertaine Gigolo** for ease of calving. **Tyrone Erin** (*dam*) has loads of milk and is by the noted French sire **Otan**. **Oddy** carries the Q204X gene along with the FL94.

| Class | Six |
|-------|-----|
|-------|-----|

# **CLASS SIX** Lots 63 - 74 (12 entries)

KI & F & HI Jones Lot 63 GARNEDD OFFICIAL Born 09/06/2018 JEM 18-1297 UK 702544/401297 Natural Calf Myostatin: F94L/NT821 Gen. Colour:Homozygous Red Polled: Homozygous Horned gs. NEBO JUAN TFQ14-328 ggs. WILODGE VANTASTIC WEY04-037 Sire GARNEDD MONTY JEM16-086 ggd. BRENMICK ANNA JAW05-002 ad. GARNEDD FOUNDA