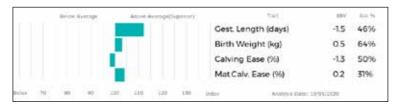

Adjusted Wts(Kg) Gest. Length (days) -1.0 68% 100 172 Birth Weight (kg) -0.5 65% 200 321 Calving Ease (%) 47% 0.2 300 469 Mat.Calv. Ease (%) -0.2 26% 400 617 200 Day Growth (kg) 13 67% 400 Day Growth (kg) 68% 500 24 Muscle Depth (mm) 1.3 50% NO Scanned Fat Depth (mm) 0.0 41% BEEF VALUE 31 68% Age to Slaughter GEBV (days) 2 63% Carcase weight GEBV (kg) 3 70% RETAIL VALUE (of prime cuts) 28 69% 200 Day Milk (kg) -2 30% Age at 1st Calv. GEBV (days) 31 53% Calving Interval GEBV (days) 0 38% Scrotal Circ (cm) 0.3 48% Docility (%) 0.4 62% 80 90 200 110 120 130 index Analysis Date: 19/01/2020