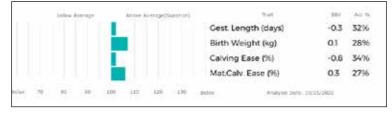

Adjusted Wts(Kg) Gest. Length (days) -1.0 68% 100 172 Birth Weight (kg) -0.5 65% 200 321 Calving Ease (%) 47% 0.2 300 469 Mat.Calv. Ease (%) -0.2 26% 400 617 200 Day Growth (kg) 13 67% 400 Day Growth (kg) 68% 500 24 Muscle Depth (mm) 1.3 50% NO Scanned Fat Depth (mm) 0.0 41% BEEF VALUE 31 68% Age to Slaughter GEBV (days) 2 63% Carcase weight GEBV (kg) 3 70% RETAIL VALUE (of prime cuts) 28 69% 200 Day Milk (kg) -2 30% Age at 1st Calv. GEBV (days) 31 53% Calving Interval GEBV (days) 0 38% Scrotal Circ (cm) 0.3 48% Docility (%) 0.4 62% 80 90 200 110 120 130 index Analysis Date: 19/01/2020