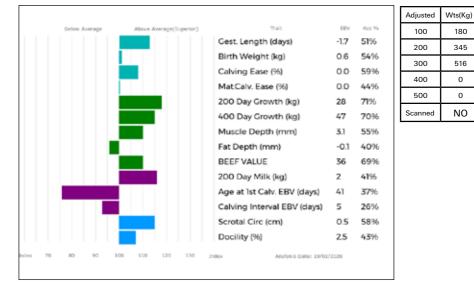

#### Lot DW Jordon

| 2    | LONGHIRST OTTO<br>Born 30/01/2018 JEW18-1098<br>Natural Calf                                        | UK 106718/101098                                                                                                                                                          |
|------|-----------------------------------------------------------------------------------------------------|---------------------------------------------------------------------------------------------------------------------------------------------------------------------------|
|      | Myostatin: F94L/F94L Gen. Colour:Homozygous Red                                                     | Polled: Homozygous Horned                                                                                                                                                 |
| Sire | gs. OBJAT 19-30-299-413<br>* <b>FLAMAND 87-53-491-353</b><br>gd. TAIE 87-53-490-457                 | ggs.         DAUPHIN 19-88-004-715           ggd.         MELODIE 19-96-004-346           ggs.         MAS DU CLO 23-96-032-213           ggd.         ORES 87-53-490-087 |
| Dam  | gs. SPITTALTON GIGOLO BKY11-005<br>LONGHIRST LOXLEY JEW15-0934<br>gd. LONGHIRST FAIRYTALE JEW10-495 | ggs. HARGILL BLAZE WNA06-006<br>ggd. SPITTALTON AMPLE BKY05-004<br>ggs. LONGHIRST CHARLTON JEW07-349<br>ggd. LONGHIRST CADENCE JEW07-309                                  |
|      | Below Average Above Average(Superior) Truit                                                         | Adjusted Wts(Kg)                                                                                                                                                          |

| Adjusted | Wts(Kg) |
|----------|---------|
| 100      | 0       |
| 200      | 0       |
| 300      | 0       |
| 400      | 547     |
| 500      | 0       |
| Scanned  | NO      |