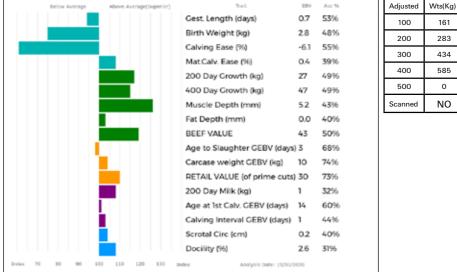

## 17 LONGHIRST OBAN

|      | Born 06/04/2018<br>Natural Calf                               | JEW18-1120             | UK 106718/201120                                                                                                                           |
|------|---------------------------------------------------------------|------------------------|--------------------------------------------------------------------------------------------------------------------------------------------|
|      | Myostatin: F94L/NT821                                         | Gen. Colour:Homozygous | is Red Polled: Homozygous Horned                                                                                                           |
| Sire | gs. RATHCONVILLE<br>GLENROCK JUSTTHEJOE<br>gd. GLENROCK SPA   |                        | ggs. ROCKY 36-15-030-964<br>ggd. BALLINAHINCH ALEXANDRIA IE381127080220<br>ggs. KYPE INTERROGATE CAQ93-023<br>ggd. RACHELS LESLEY WT95-780 |
| Dam  | gs. FLAMAND 87-5<br>LONGHIRST JULIA JEW1<br>gd. LONGHIRST CLA | 4-0867                 | ggs. OBJAT 19-30-299-413<br>ggd. TAIE 87-53-490-457<br>ggs. GRAHAMS TYCOON GV02-127<br>ggd. MIDDLEDALE NOLANDE BDD97-094                   |