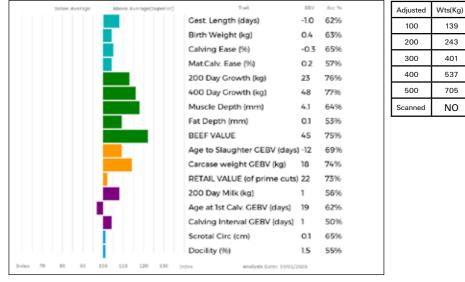

#### 5 **REDDINGS OSCAR**

WFO18-0997 Born 11/03/2018 Got by Al Natural Calf Myostatin: F94L/F94L Gen. Colour:Homozygous Red Polled: Homozygous Horned gs. WILODGE CERBERUS WEY07-010 \*AMPERTAINE FOREMAN MGD10-039 gd. AMPERTAINE BATHSHEBA MGD06-032

#### gs. REDSTROKE VALENTINO WKF04-005 **REDDINGS FANTASY WF010-043** Dam

gd. REDDINGS DEMI WF008-012

#### UK 582148/400997

ggs. WILODGE TONKA WEY02-002 ggd. WILODGE PRICELESS WEY99-032 ggs. SYMPA 48-01-006-969 ggd. KYPE SHARON CAQ01-041 ggs. SAMY 23-02-773-556 ggd. SAGE 23-51-212-128 SARKLEY THUNDERBOLT PBO02-267 ggs. ggd. REDDINGS PEPSI WF099-006

139

243

401

537

705

NO

Sire