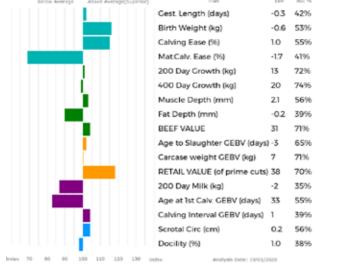

## **CLASS TWO** Lots 13 -25 (12 entries)

| Lot  | S & JM Scott                                                                                   |                              |                                                                                      |                    |         |
|------|------------------------------------------------------------------------------------------------|------------------------------|--------------------------------------------------------------------------------------|--------------------|---------|
| 13   | WALLINGFEN OLIVER<br>Born 31/03/2018 SRE18-0054                                                |                              | UK 147714/6000                                                                       | 54                 |         |
|      | Natural Calf<br>Myostatin: F94L/F94L Gen. Colour:Heterozygous Red                              | Polle                        |                                                                                      |                    |         |
| Sire | gs. SANDHILLS DIABLO RBP08-002<br>GRISEBURN JK HCH14-554<br>gd. GRISEBURN FLASHDANCE HCH10-347 | ggs.<br>ggd.<br>ggs.<br>ggd. | BALLINLOAN RASCA                                                                     | 5-002<br>L FDB00-0 |         |
| Dam  | gs. ECRAN 79-38-570-992<br>MILLINGTON LILAC MRJ15-2480<br>gd. MILLINGTON GERANIUM MRJ11-944    | ggs.<br>ggd.<br>ggs.<br>ggd. | TALENT 87-03-200-4<br>SILICE 79-38-570-38<br>NEUF 22-97-004-114<br>MILLINGTON DIANTH | 4                  | 3-438   |
|      | Below Average Above Average(Superior) Trait                                                    | EBV                          | Acc %                                                                                | Adjusted           | Wts(Kg) |

Adjusted Wts(Kg) Gest. Length (days) -1.0 68% 100 172 Birth Weight (kg) -0.5 65% 200 321 Calving Ease (%) 47% 0.2 300 469 Mat.Calv. Ease (%) -0.2 26% 400 617 200 Day Growth (kg) 13 67% 400 Day Growth (kg) 68% 500 24 Muscle Depth (mm) 1.3 50% NO Scanned Fat Depth (mm) 0.0 41% BEEF VALUE 31 68% Age to Slaughter GEBV (days) 2 63% Carcase weight GEBV (kg) 3 70% RETAIL VALUE (of prime cuts) 28 69% 200 Day Milk (kg) -2 30% Age at 1st Calv. GEBV (days) 31 53% Calving Interval GEBV (days) 0 38% Scrotal Circ (cm) 0.3 48% Docility (%) 0.4 62% 80 90 200 110 120 130 index Analysis Date: 19/01/2020

WALLINGFEN OLIVER carries 2 copies of the F94L gene, which gives increased muscling and lower birth weights.