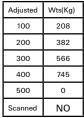

| Adjusted | Wts(Kg) |
|----------|---------|
| 100      | 177     |
| 200      | 322     |
| 300      | 480     |
| 400      | 628     |
| 500      | 772     |
| Scanned  | NO      |

| Lot  | Norman Farming Company                                                                                 |                                                                                                  |
|------|--------------------------------------------------------------------------------------------------------|--------------------------------------------------------------------------------------------------|
| 7    | NORMAN OSLO                                                                                            |                                                                                                  |
|      | Born 13/03/2018 NBB18-1516<br>Natural Calf                                                             | UK 101316/2015                                                                                   |
|      | Myostatin: Gen. Colour:                                                                                | Polled:                                                                                          |
| Sire | gs. NETHERHALL GALLANT KCI11-013<br>* <b>ALAGILS JAMBON MWF14-0277</b><br>gd. ALAGILS GILLIE MWF11-156 | ggs. HALTCLIFFE DJ RPO<br>ggd. MONTGOMERY VIXO<br>ggs. MILLGATE CAESAR<br>ggd. ALAGILS AINSI MWI |
| Dam  | gs. ROMBALDS REBEL RCE00-013<br>NORMAN VIOLET NBB04-010<br>gd. STACEY ORCHID WEW98-006                 | ggs. BROADMEADOWS (<br>ggd. DRYSGOL HANDFUL<br>ggs. SPRINGSETT FORMI                             |