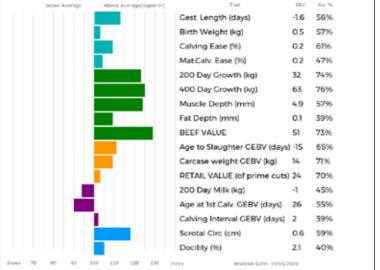

## **CLASS TWO** Lots 13 -25 (12 entries)

| Lot  | S & JM Scott                                                                                   |                              |                                                                                      |                    |         |
|------|------------------------------------------------------------------------------------------------|------------------------------|--------------------------------------------------------------------------------------|--------------------|---------|
| 13   | WALLINGFEN OLIVER<br>Born 31/03/2018 SRE18-0054                                                |                              | UK 147714/6000                                                                       | 54                 |         |
|      | Natural Calf<br>Myostatin: F94L/F94L Gen. Colour:Heterozygous Red                              | Polle                        |                                                                                      |                    |         |
| Sire | gs. SANDHILLS DIABLO RBP08-002<br>GRISEBURN JK HCH14-554<br>gd. GRISEBURN FLASHDANCE HCH10-347 | ggs.<br>ggd.<br>ggs.<br>ggd. | BALLINLOAN RASCA                                                                     | 5-002<br>L FDB00-0 |         |
| Dam  | gs. ECRAN 79-38-570-992<br>MILLINGTON LILAC MRJ15-2480<br>gd. MILLINGTON GERANIUM MRJ11-944    | ggs.<br>ggd.<br>ggs.<br>ggd. | TALENT 87-03-200-4<br>SILICE 79-38-570-38<br>NEUF 22-97-004-114<br>MILLINGTON DIANTH | 4                  | 3-438   |
|      | Below Average Above Average(Superior) Trait                                                    | EBV                          | Acc %                                                                                | Adjusted           | Wts(Kg) |

Adjusted Wts(Kg) Gest. Length (days) -1.0 68% 100 172 Birth Weight (kg) -0.5 65% 200 321 Calving Ease (%) 47% 0.2 300 469 Mat.Calv. Ease (%) -0.2 26% 400 617 200 Day Growth (kg) 13 67% 400 Day Growth (kg) 68% 500 24 Muscle Depth (mm) 1.3 50% NO Scanned Fat Depth (mm) 0.0 41% BEEF VALUE 31 68% Age to Slaughter GEBV (days) 2 63% Carcase weight GEBV (kg) 3 70% RETAIL VALUE (of prime cuts) 28 69% 200 Day Milk (kg) -2 30% Age at 1st Calv. GEBV (days) 31 53% Calving Interval GEBV (days) 0 38% Scrotal Circ (cm) 0.3 48% Docility (%) 0.4 62% 80 90 200 110 120 130 index Analysis Date: 19/01/2020

WALLINGFEN OLIVER carries 2 copies of the F94L gene, which gives increased muscling and lower birth weights.