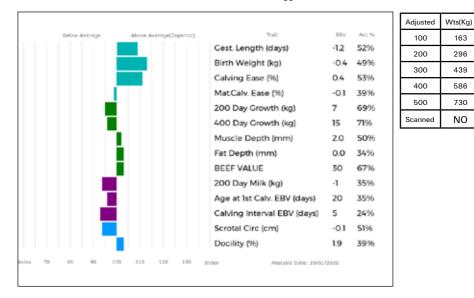

| Adjusted | Wts(Kg) |
|----------|---------|
| 100      | 170     |
| 200      | 316     |
| 300      | 461     |
| 400      | 613     |
| 500      | 0       |
| Scanned  | NO      |

WALLINGFEN OLYMPIAN carries 2 copies of the F94L gene, which gives increased muscling and lower birth weights.