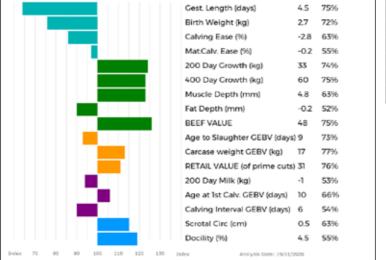

Adjusted Wts(Kg) Gest. Length (days) -1.0 68% 100 172 Birth Weight (kg) -0.5 65% 200 321 Calving Ease (%) 47% 0.2 300 469 Mat.Calv. Ease (%) -0.2 26% 400 617 200 Day Growth (kg) 13 67% 400 Day Growth (kg) 68% 500 24 Muscle Depth (mm) 1.3 50% NO Scanned Fat Depth (mm) 0.0 41% BEEF VALUE 31 68% Age to Slaughter GEBV (days) 2 63% Carcase weight GEBV (kg) 3 70% RETAIL VALUE (of prime cuts) 28 69% 200 Day Milk (kg) -2 30% Age at 1st Calv. GEBV (days) 31 53% Calving Interval GEBV (days) 0 38% Scrotal Circ (cm) 0.3 48% Docility (%) 0.4 62% 80 90 200 110 120 130 index Analysis Date: 19/01/2020