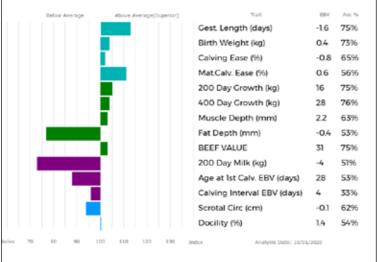

Adjusted Wts(Kg) Gest. Length (days) -1.0 68% 100 172 Birth Weight (kg) -0.5 65% 200 321 Calving Ease (%) 47% 0.2 300 469 Mat.Calv. Ease (%) -0.2 26% 400 617 200 Day Growth (kg) 13 67% 400 Day Growth (kg) 68% 500 24 Muscle Depth (mm) 1.3 50% NO Scanned Fat Depth (mm) 0.0 41% BEEF VALUE 31 68% Age to Slaughter GEBV (days) 2 63% Carcase weight GEBV (kg) 3 70% RETAIL VALUE (of prime cuts) 28 69% 200 Day Milk (kg) -2 30% Age at 1st Calv. GEBV (days) 31 53% Calving Interval GEBV (days) 0 38% Scrotal Circ (cm) 0.3 48% Docility (%) 0.4 62% 80 90 200 110 120 130 index Analysis Date: 19/01/2020