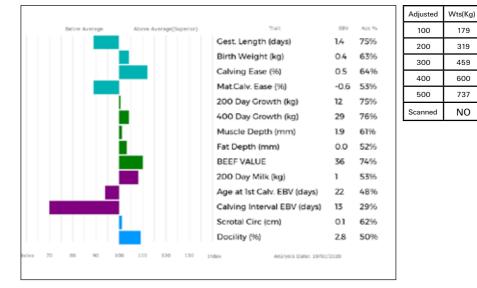

#### Lot DW Jordon

| 2    | LONGHIRST OTTO<br>Born 30/01/2018 JEW18-1098<br>Natural Calf                                        | UK 106718/101098                                                                                                                                                          |
|------|-----------------------------------------------------------------------------------------------------|---------------------------------------------------------------------------------------------------------------------------------------------------------------------------|
|      | Myostatin: F94L/F94L Gen. Colour:Homozygous Red                                                     | Polled: Homozygous Horned                                                                                                                                                 |
| Sire | gs. OBJAT 19-30-299-413<br>* <b>FLAMAND 87-53-491-353</b><br>gd. TAIE 87-53-490-457                 | ggs.         DAUPHIN 19-88-004-715           ggd.         MELODIE 19-96-004-346           ggs.         MAS DU CLO 23-96-032-213           ggd.         ORES 87-53-490-087 |
| Dam  | gs. SPITTALTON GIGOLO BKY11-005<br>LONGHIRST LOXLEY JEW15-0934<br>gd. LONGHIRST FAIRYTALE JEW10-495 | ggs. HARGILL BLAZE WNA06-006<br>ggd. SPITTALTON AMPLE BKY05-004<br>ggs. LONGHIRST CHARLTON JEW07-349<br>ggd. LONGHIRST CADENCE JEW07-309                                  |
|      | Below Average Above Average(Superior) Truit                                                         | Adjusted Wts(Kg)                                                                                                                                                          |

| Adjusted | Wts(Kg) |
|----------|---------|
| 100      | 0       |
| 200      | 0       |
| 300      | 0       |
| 400      | 547     |
| 500      | 0       |
| Scanned  | NO      |