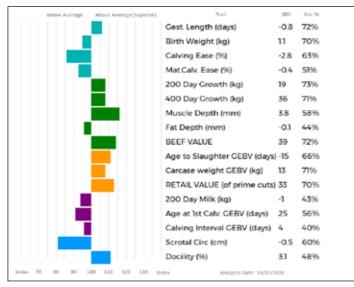

## **CLASS TWO** Lots 13 -25 (12 entries)

| Lot  | S & JM Scott                                                                                   |                              |                                                                                      |                    |         |
|------|------------------------------------------------------------------------------------------------|------------------------------|--------------------------------------------------------------------------------------|--------------------|---------|
| 13   | WALLINGFEN OLIVER<br>Born 31/03/2018 SRE18-0054                                                |                              | UK 147714/6000                                                                       | 54                 |         |
|      | Natural Calf<br>Myostatin: F94L/F94L Gen. Colour:Heterozygous Red                              | Polle                        |                                                                                      |                    |         |
| Sire | gs. SANDHILLS DIABLO RBP08-002<br>GRISEBURN JK HCH14-554<br>gd. GRISEBURN FLASHDANCE HCH10-347 | ggs.<br>ggd.<br>ggs.<br>ggd. | BALLINLOAN RASCA                                                                     | 5-002<br>L FDB00-0 |         |
| Dam  | gs. ECRAN 79-38-570-992<br>MILLINGTON LILAC MRJ15-2480<br>gd. MILLINGTON GERANIUM MRJ11-944    | ggs.<br>ggd.<br>ggs.<br>ggd. | TALENT 87-03-200-4<br>SILICE 79-38-570-38<br>NEUF 22-97-004-114<br>MILLINGTON DIANTH | 4                  | 3-438   |
|      | Below Average Above Average(Superior) Trait                                                    | EBV                          | Acc %                                                                                | Adjusted           | Wts(Kg) |

Adjusted Wts(Kg) Gest. Length (days) -1.0 68% 100 172 Birth Weight (kg) -0.5 65% 200 321 Calving Ease (%) 47% 0.2 300 469 Mat.Calv. Ease (%) -0.2 26% 400 617 200 Day Growth (kg) 13 67% 400 Day Growth (kg) 68% 500 24 Muscle Depth (mm) 1.3 50% NO Scanned Fat Depth (mm) 0.0 41% BEEF VALUE 31 68% Age to Slaughter GEBV (days) 2 63% Carcase weight GEBV (kg) 3 70% RETAIL VALUE (of prime cuts) 28 69% 200 Day Milk (kg) -2 30% Age at 1st Calv. GEBV (days) 31 53% Calving Interval GEBV (days) 0 38% Scrotal Circ (cm) 0.3 48% Docility (%) 0.4 62% 80 90 200 110 120 130 index Analysis Date: 19/01/2020

WALLINGFEN OLIVER carries 2 copies of the F94L gene, which gives increased muscling and lower birth weights.