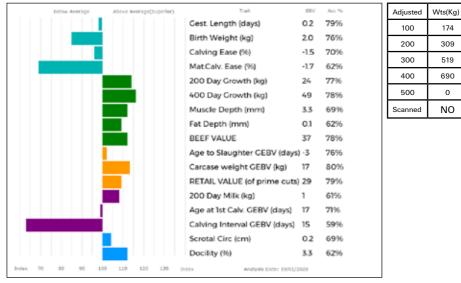

#### Lot DW Jordon

| 2    | LONGHIRST OTTO<br>Born 30/01/2018 JEW18-1098<br>Natural Calf                                        | UK 106718/101098                                                                                                                                                          |
|------|-----------------------------------------------------------------------------------------------------|---------------------------------------------------------------------------------------------------------------------------------------------------------------------------|
|      | Myostatin: F94L/F94L Gen. Colour:Homozygous Red                                                     | Polled: Homozygous Horned                                                                                                                                                 |
| Sire | gs. OBJAT 19-30-299-413<br>* <b>FLAMAND 87-53-491-353</b><br>gd. TAIE 87-53-490-457                 | ggs.         DAUPHIN 19-88-004-715           ggd.         MELODIE 19-96-004-346           ggs.         MAS DU CLO 23-96-032-213           ggd.         ORES 87-53-490-087 |
| Dam  | gs. SPITTALTON GIGOLO BKY11-005<br>LONGHIRST LOXLEY JEW15-0934<br>gd. LONGHIRST FAIRYTALE JEW10-495 | ggs. HARGILL BLAZE WNA06-006<br>ggd. SPITTALTON AMPLE BKY05-004<br>ggs. LONGHIRST CHARLTON JEW07-349<br>ggd. LONGHIRST CADENCE JEW07-309                                  |
|      | Below Average Above Average(Superior) Truit                                                         | Adjusted Wts(Kg)                                                                                                                                                          |

| Adjusted | Wts(Kg) |
|----------|---------|
| 100      | 0       |
| 200      | 0       |
| 300      | 0       |
| 400      | 547     |
| 500      | 0       |
| Scanned  | NO      |