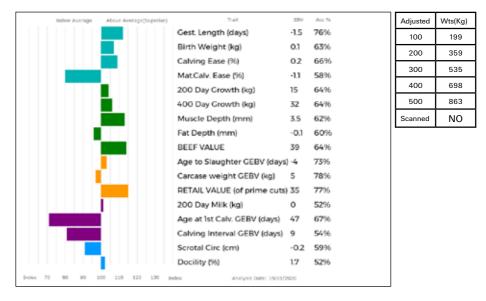

Adjusted Wts(Kg) Gest. Length (days) -1.0 68% 100 172 Birth Weight (kg) -0.5 65% 200 321 Calving Ease (%) 47% 0.2 300 469 Mat.Calv. Ease (%) -0.2 26% 400 617 200 Day Growth (kg) 13 67% 400 Day Growth (kg) 68% 500 24 Muscle Depth (mm) 1.3 50% NO Scanned Fat Depth (mm) 0.0 41% BEEF VALUE 31 68% Age to Slaughter GEBV (days) 2 63% Carcase weight GEBV (kg) 3 70% RETAIL VALUE (of prime cuts) 28 69% 200 Day Milk (kg) -2 30% Age at 1st Calv. GEBV (days) 31 53% Calving Interval GEBV (days) 0 38% Scrotal Circ (cm) 0.3 48% Docility (%) 0.4 62% 80 90 200 110 120 130 index Analysis Date: 19/01/2020