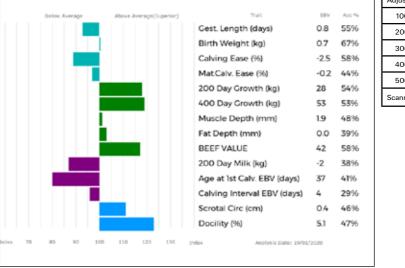

 ggs.
 DYFRI MAESTRO EAC96-032

 ggd.
 STACEY NATASHA WEW97-005

| Lot<br><b>22</b> | S & EM Bowe<br>WIGGONBY OLAF                                                                          |                                                                                                                         |
|------------------|-------------------------------------------------------------------------------------------------------|-------------------------------------------------------------------------------------------------------------------------|
|                  | Born 14/04/2018 BAX18-1091<br>Natural Calf                                                            | UK 100541/701091                                                                                                        |
|                  | Myostatin: F94L/F94L Gen. Colour:Homozygous Red                                                       | Polled: Homozygous Horned                                                                                               |
| Sire             | gs. SYMPA 48-01-006-969<br>* <b>DRUMMIN EAGLE IE131206390801</b><br>ad. DRUMMIN CLIONA IE131206310579 | ggs. OCTOPUS 87-10-671-030<br>ggd. OPERETTE 48-98-133-040<br>ggs. MAS DU CLO 23-96-032-213                              |
|                  | 3                                                                                                     | ggd. DRUMMIN PEACH IE131206330135                                                                                       |
| Dam              | gs. WAINDALE POTENTIAL BHR99-011<br>SARKLEY FILIPA PB010-146<br>gd. SARKLEY UPTOWNGIRL PB003-033      | ggs. NEWHOUSE LEE AC95-026<br>ggd. WAINDALE LOLA BHR95-003<br>ggs. JOCKEY 19-94-006-256<br>ggd. SARKLEY MAVIS PB096-040 |
|                  | Below Average Above Average(Superior) Trait                                                           | Adjusted Wts(Kg)                                                                                                        |