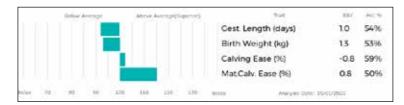

 ggs.
 DYFRI MAESTRO EAC96-032

 ggd.
 STACEY NATASHA WEW97-005

| Lot<br><b>22</b> | S & EM Bowe<br>WIGGONBY OLAF                                                                          |                                                                                                                         |
|------------------|-------------------------------------------------------------------------------------------------------|-------------------------------------------------------------------------------------------------------------------------|
|                  | Born 14/04/2018 BAX18-1091<br>Natural Calf                                                            | UK 100541/701091                                                                                                        |
|                  | Myostatin: F94L/F94L Gen. Colour:Homozygous Red                                                       | Polled: Homozygous Horned                                                                                               |
| Sire             | gs. SYMPA 48-01-006-969<br>* <b>DRUMMIN EAGLE IE131206390801</b><br>ad. DRUMMIN CLIONA IE131206310579 | ggs. OCTOPUS 87-10-671-030<br>ggd. OPERETTE 48-98-133-040<br>ggs. MAS DU CLO 23-96-032-213                              |
|                  | 3                                                                                                     | ggd. DRUMMIN PEACH IE131206330135                                                                                       |
| Dam              | gs. WAINDALE POTENTIAL BHR99-011<br>SARKLEY FILIPA PB010-146<br>gd. SARKLEY UPTOWNGIRL PB003-033      | ggs. NEWHOUSE LEE AC95-026<br>ggd. WAINDALE LOLA BHR95-003<br>ggs. JOCKEY 19-94-006-256<br>ggd. SARKLEY MAVIS PB096-040 |
|                  | Below Average Above Average(Superior) Trait                                                           | Adjusted Wts(Kg)                                                                                                        |