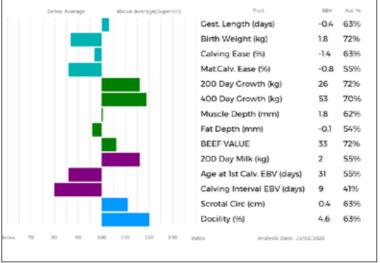

 ggs.
 DYFRI MAESTRO EAC96-032

 ggd.
 STACEY NATASHA WEW97-005

| Lot<br><b>22</b> | S & EM Bowe<br>WIGGONBY OLAF                                                                          |                                                                                                                         |
|------------------|-------------------------------------------------------------------------------------------------------|-------------------------------------------------------------------------------------------------------------------------|
|                  | Born 14/04/2018 BAX18-1091<br>Natural Calf                                                            | UK 100541/701091                                                                                                        |
|                  | Myostatin: F94L/F94L Gen. Colour:Homozygous Red                                                       | Polled: Homozygous Horned                                                                                               |
| Sire             | gs. SYMPA 48-01-006-969<br>* <b>DRUMMIN EAGLE IE131206390801</b><br>ad. DRUMMIN CLIONA IE131206310579 | ggs. OCTOPUS 87-10-671-030<br>ggd. OPERETTE 48-98-133-040<br>ggs. MAS DU CLO 23-96-032-213                              |
|                  | 3                                                                                                     | ggd. DRUMMIN PEACH IE131206330135                                                                                       |
| Dam              | gs. WAINDALE POTENTIAL BHR99-011<br>SARKLEY FILIPA PB010-146<br>gd. SARKLEY UPTOWNGIRL PB003-033      | ggs. NEWHOUSE LEE AC95-026<br>ggd. WAINDALE LOLA BHR95-003<br>ggs. JOCKEY 19-94-006-256<br>ggd. SARKLEY MAVIS PB096-040 |
|                  | Below Average Above Average(Superior) Trait                                                           | Adjusted Wts(Kg)                                                                                                        |