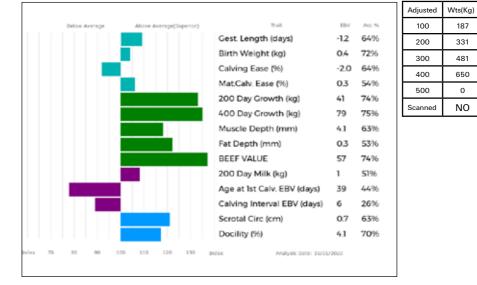

EWDENVALE OSCAR has a beef value of 26 with a short gestation length. Rocky and Cloughhead Lord are on his dam's side.

| Lot  | Norman Farming Company                                                                              |                                                                                                                   |
|------|-----------------------------------------------------------------------------------------------------|-------------------------------------------------------------------------------------------------------------------|
| 9    | NORMAN ORIAN                                                                                        |                                                                                                                   |
|      | Born 21/03/2018 NBB18-1520<br>Natural Calf                                                          | UK 101316/601520                                                                                                  |
|      | Myostatin: Gen. Colour:                                                                             | Polled:                                                                                                           |
| Sire | gs. POWERFUL IRISH IE121704080130<br>* <b>ANSIDE LOKI IF15-0811</b><br>gd. ANSIDE VERONICA IF04-239 | ggs. HALTCLIFFE DANCER RP<br>ggd. CLONLARA VIXEN IE1313<br>ggs. FLEETHILL TALISMAN GF<br>ggd. GLENROCK NARNA IE97 |
| Dam  | gs. CLARAGH FRANCO RJT10-013<br>NORMAN INNOCENT NBB13-1057<br>gd. NORMAN FRANCIS NBB10-034          | ggs. WILODGE VANTASTIC W<br>ggd. HALTCLIFFE AVON RP05<br>ggs. HEATHMOUNT TROJAN                                   |