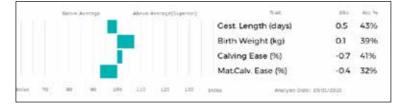

#### Lot DW Jordon

| 2    | LONGHIRST OTTO<br>Born 30/01/2018 JEW18-1098<br>Natural Calf                                        | UK 106718/101098                                                                                                                                                          |
|------|-----------------------------------------------------------------------------------------------------|---------------------------------------------------------------------------------------------------------------------------------------------------------------------------|
|      | Myostatin: F94L/F94L Gen. Colour:Homozygous Red                                                     | Polled: Homozygous Horned                                                                                                                                                 |
| Sire | gs. OBJAT 19-30-299-413<br>* <b>FLAMAND 87-53-491-353</b><br>gd. TAIE 87-53-490-457                 | ggs.         DAUPHIN 19-88-004-715           ggd.         MELODIE 19-96-004-346           ggs.         MAS DU CLO 23-96-032-213           ggd.         ORES 87-53-490-087 |
| Dam  | gs. SPITTALTON GIGOLO BKY11-005<br>LONGHIRST LOXLEY JEW15-0934<br>gd. LONGHIRST FAIRYTALE JEW10-495 | ggs. HARGILL BLAZE WNA06-006<br>ggd. SPITTALTON AMPLE BKY05-004<br>ggs. LONGHIRST CHARLTON JEW07-349<br>ggd. LONGHIRST CADENCE JEW07-309                                  |
|      | Below Average Above Average(Superior) Truit                                                         | Adjusted Wts(Kg)                                                                                                                                                          |

| Adjusted | Wts(Kg) |
|----------|---------|
| 100      | 0       |
| 200      | 0       |
| 300      | 0       |
| 400      | 547     |
| 500      | 0       |
| Scanned  | NO      |