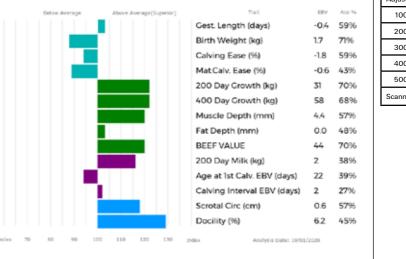

| Adjusted | Wts(Kg) |
|----------|---------|
| 100      | 170     |
| 200      | 316     |
| 300      | 461     |
| 400      | 613     |
| 500      | 0       |
| Scanned  | NO      |

WALLINGFEN OLYMPIAN carries 2 copies of the F94L gene, which gives increased muscling and lower birth weights.