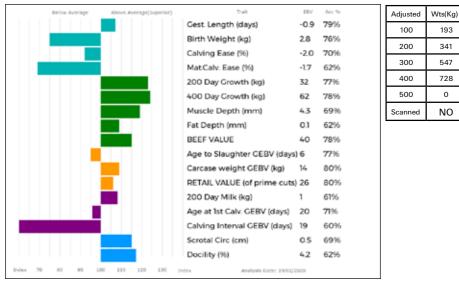

#### 33

0

| Lot<br><b>14</b> | JW Dent & Sons<br>NABY OSCAR<br>Born 03/04/2018 DIH 18-4481<br>Got by Al Natural Calf    | UK 106000/404481                                                                                                               |
|------------------|------------------------------------------------------------------------------------------|--------------------------------------------------------------------------------------------------------------------------------|
|                  | Myostatin: Gen. Colour:                                                                  | Polled:                                                                                                                        |
| Sire             | gs. LODGE HAMLET CBM12-346<br>*GALLABER LEO SGJ15-0601<br>gd. GALLABER DEWDROP SGJ08-005 | ggs. SAPHIR 36-15-082-247<br>ggd. LODGE VIOLET CBM04-114<br>ggs. OBJAT 19-30-299-413<br>ggd. GALLABER AMY SGJ05-014            |
| Dam              | gs. HUNTERSHALL GLADIATOR HRY11-028<br>NABY LAILA DIH15-257<br>gd. CHARTEB 86-07-277-353 | ggs. ROSSIGNOL 36-15-030-976<br>ggd. HUNTERSHALL DANCER HRY08-008<br>ggs. POMPIER 35-66-421-845<br>ggd. RUSSULEB 86-00-130-593 |