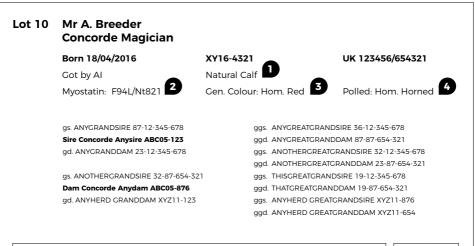

#### Lot Paul Dawes **1 DINMORE ORLY** Born 17/01/2018

Natural Calf Myostatin: Gen. Colour: gs. CORREZE 19-32-749-881 Sire LURON 19-39-133-555 ggd. gd. HEVE 19-36-003-257

gs. STOP 87-00-840-505 Dam DINMORE LITTLEELLEN DIR15-1056 gd. DINMORE ELLEN DIR09-007 UK 311535/601300

Polled:

 ggs.
 OBJAT 19-30-299-413

 VEDETTE 19-31-939-408
 ggs.

 ggs.
 FREJUS 19-33-492-568

 ggd.
 CANELLE 19-32-749-857

 ggs.
 LEO 23-95-071-399

 ggd.
 JUDITH 87-94-010-760

 ggs.
 WILDDGE VANTASTIC WEY04-037

 ggd.
 AGHADOWEY ALIX SNU05-007

DIR18-1300

DINMORE ORLY was shown successfully during 2019 and won Male Champion on several occasions. Semen has been collected and 196 straws are being retained by the vendor