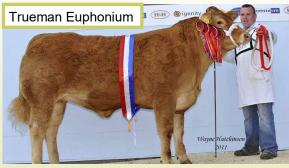

The Trueman herd was established in 1997 with the purchase of a heifer Spage Miranda from the Campbell family. Shortly afterwards a 10 month old heifer Hollybank Oprah was purchased from W.G. Scott, and went on to breed many exceptional cattle including Trueman Euphonium. (National Champion 2011). 12 daughters of Euphonium are retained within the herd.

Lots 3,4,8,9,&10 represent Euphonium's breed line.

Hollybank Oprah also bred Trueman Honey, Dam of the Carlisle Champion Trueman Mozart, and Lot 11 is representing direct progeny from Hollybank

Oprah in the form of frozen embryos. Foundation ladies awaits your bid!