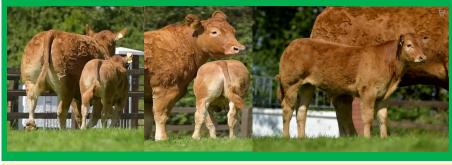

**Trueman Lulu** is being offered for sale with her bull calf Trueman Rick. Rick is by Telfers Munster & already shows great promise for a March born calf. Lulu unfortunately had to have a C-section with a previous calf however it has never held her back. Lulu has great milking ability, being a daughter of Cookstown B1425 who was also the grandmother of Trueman Jagger who sold for 140,000gns in 2015. Lulu ran with Telfers Munster, she was served 24st May 2020 and is now scanned in calf.

**Sells Sat. 8th August, between 1:20pm & 1:30pm,** register to bid early don't hesitate or miss the opportunity to secure a fantastic cow line with the promise of a future stock bull in Trueman Rick at foot.

Bid early for Trueman Lulu & Rick, Lulu scanned back in-calf.

| Lot 3                           | TRUEMAN ORA         |                      |
|---------------------------------|---------------------|----------------------|
| Sells Sat 8th Aug. 2020 between | Bids Open<br>1:40pm | Bids Close<br>1:50pm |
| Date of birth                   | 24-Mar-18           |                      |
| Herd book number                | <u>SLN18-7556</u>   |                      |
| DNA Profile                     | Verified            |                      |
| Calving Ease (EBVs)             | -4.50               |                      |
| Beef Value (EBVs)               | 27.00               |                      |
| Sex                             | In calf Heifer      |                      |
| Ear Tag                         | UK 9240306/755-6    |                      |
| On the market                   | Sale Bid £4,000.00  |                      |