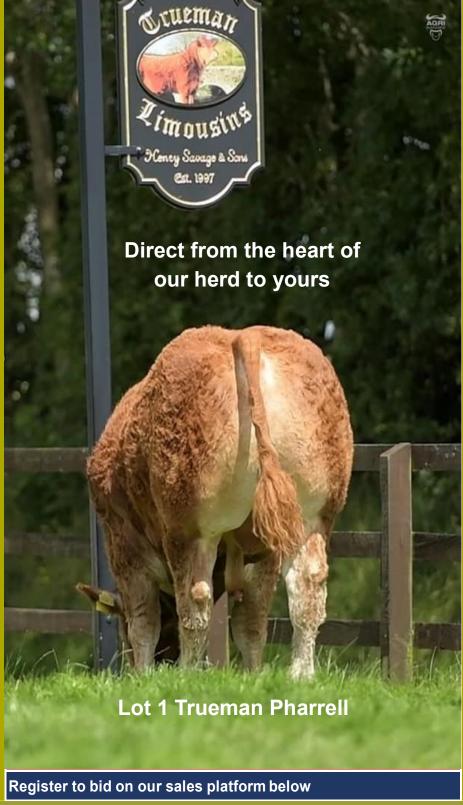

| Lot 1                           | TRUEMAN PHARRELL    |                      |
|---------------------------------|---------------------|----------------------|
| Sells Sat 8th Aug. 2020 between | Bids Open<br>1:00pm | Bids Close<br>1:10pm |
| Date of birth                   | 15-Jul-19           |                      |
| Herd book number                | <u>SLN19-7917</u>   |                      |
| DNA Profile                     | Verified            |                      |
| Calving Ease (EBVs)             | -1.20               |                      |
| Beef Value (EBVs)               | 35.00               |                      |
| Sex                             | Male                |                      |
| Ear Tag                         | UK 9240306/791-7    |                      |
| On the market                   | Sale Bid £5.000.00  |                      |

Trueman Pharrell is the first son to be sold off our new stockbull Telfers Munster. He is out of our show heifer Trueman Lute who was Limousin and Interbreed Champion in Balmoral in 2017. Lute is by Haltcliffe Hitec. Pharrell shows tremendous promise at just 12 months of age. He is very much like Trueman Idol at the same age. Pharrell is a natural calf & was born unassisted with a short gestation. Please note: Pharrell will be sold with 6 months fertility insurance, from the date the purchaser wants it to start.

Sells Sat. 8th August, between 1:00pm & 1:10pm, get on early secure the son of Trueman Lute, Trueman Pharrell has all the breed attributes of a Champions bloodline and will leave his mark across your herd. Pharrell will offer an outcross for many herds with Telfers Munster, Haltcliffe Hitec and Volcano in his breeding!

Don't miss this exceptional young stock bull, invest now!

| Lot 2                           | TRUEMAN LULU & RICK           |                      |
|---------------------------------|-------------------------------|----------------------|
| Sells Sat 8th Aug. 2020 between | Bids Open<br>1:20pm           | Bids Close<br>1:30pm |
| Date of birth                   | 1-Jan-15                      |                      |
| Herd book number                | <u>SLN15-6602</u>             |                      |
| DNA Profile                     | Verified                      |                      |
| Calving Ease (EBVs)             | -2.50                         |                      |
| Beef Value (EBVs)               | 26.00                         |                      |
| Sex                             | In calf Cow with calf at foot |                      |
| Ear Tag                         | UK 9240306/660-2              |                      |
| On the market                   | Calo Bid C2 000 00            |                      |