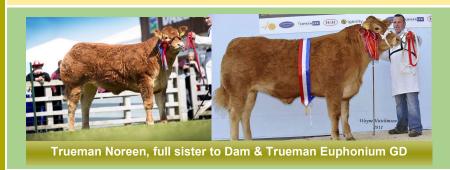

Its 20 years since Ashmore Nefertiti was purchased from Bobby and Doreen Campbell. Ashmore Nefertiti is the Dam to Trueman Acoustics who's sired by Nenuphar. Acoustics has been a terrific servant to the herd. Her progeny has grossed over £100K. They include Trueman Duet, Champion at the Red Ladies 2009, selling for 38K. Many of Acoustics, daughters are retained in the herd. Lot 7 Trueman Paula is a beautiful daughter of Acoustics and not forgetting Lot 12 where Acoustics is the embryo Dam. A real opportunity to take home progeny from the heart of a special Trueman cow family.

At the dispersal sale for Oonagh McLoughlin 11 years ago we purchased Cookstown B1425. This really milky female went on to produce the 2012 Red Ladies Champion Trueman

Grazia is the Dam of 140,000gns World Record price bull Trueman Jagger, sold as Champion in Carlisle 2015. Lot 2, Trueman Lulu is a daughter of Cookstown B1425, maternal sister to Grazia. Lulu sells with Trueman Rick, her Telfers Munster bull calf at foot. Trueman Rick is a potential stock bull in the making, together with a champion maternal line. Our promise is that you will not have any regrets in your effort to become the new owner of Lot 2, Trueman Lulu, scanned back in-calf to Telfers Munster.