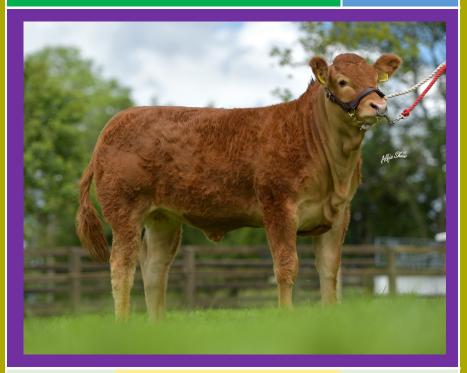

**Trueman Paris** is a full sister to Trueman Pixie, another Telfers Munster daughter. She has tremendous muscle, length & size for her age. Her mother Trueman Foxtrot is a Vantastic female by a Ronick Hawk mother, Trueman Song. Foxtrot has tremendous milking ability which Paris should inherit. Paris is a maternal sister to Trueman Lute who was Interbreed Champion at Balmoral in 2017. A very eye-catching maiden!

**Sells Sat. 8th August, between 2:40pm & 2:50pm,** get on early for Trueman Paris, don't hesiate to claim this really special young female. Paris like Pixie is another from the top drawer in maternal lines at the Trueman herd.

Paris, bid with confidence for maternal strenght.

| Lot 7                           | Trueman Paula                      |  |
|---------------------------------|------------------------------------|--|
| Sells Sat 8th Aug. 2020 between | Bids Open Bids Close 3:00pm 3:10pm |  |
| Date of birth                   | 10-Jul-19                          |  |
| Herd book number                | <u>SLN19-7906</u>                  |  |
| DNA Profile                     | Verified                           |  |
| Calving Ease (EBVs)             | -0.70                              |  |
| Beef Value (EBVs)               | 20.00                              |  |
| Sex                             | Female (Free of Bull)              |  |
| Ear Tag                         | UK 9240306/790-6                   |  |
| On the market                   | Sale Bid £2,800.00                 |  |