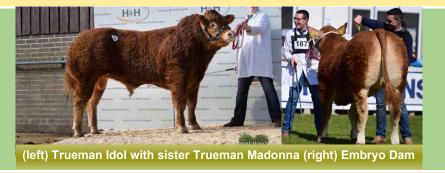

The Trueman herd was established in 1997 with the purchase of a heifer Spage Miranda from the Campbell family. Shortly afterwards a 10 month old heifer Hollybank Oprah was purchased from W.G. Scott, and went on to breed many exceptional cattle including Trueman Euphonium. (National Champion 2011). 12 daughters of Euphonium are retained within the herd.

Its 20 years since Ashmore Nefertiti was purchased from Bobby and Doreen Campbell. Ashmore Nefertiti is the Dam to Trueman Acoustics who's sired by Nenuphar. Acoustics has been a terrific servant to the herd. Her progeny has grossed over £100K. They include Trueman Duet, Champion at the Red Ladies 2009, selling for 38K. Many of Acoustics, daughters are retained in the herd. Lot 7 Trueman Paula is a beautiful daughter of Acoustics and not forgetting Lot 12 where Acoustics is the embryo Dam. A real opportunity to take home progeny from the heart of a special Trueman cow family.

Trueman Pharrell is the first son to be sold off our new stockbull Telfers Munster. He is out of our show heifer Trueman Lute who was Limousin and Interbreed Champion in Balmoral in 2017. Lute is by Haltcliffe Hitec. Pharrell shows tremendous promise at just 12 months of age. He is very much like Trueman Idol at the same age. Pharrell is a natural calf & was born unassisted with a short gestation. Please note: Pharrell will be sold with 6 months fertility insurance, from the date the purchaser wants it to start.