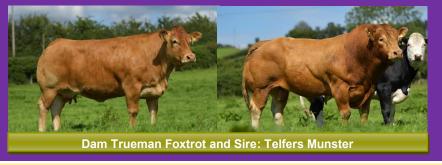

**Trueman Pixie** is a maiden heifer by Telfers Munster. She exhibits great muscling, size & class! Her mother Trueman Foxtrot is a Vantastic female by a Ronick Hawk mother, Trueman Song. Foxtrot has tremendous milking ability which Pixie should inherit. Pixie is a maternal sister to Trueman Lute who was Interbreed Champion at Balmoral in 2017. Pixie, is an outstanding young heifer rated very highly by all of us at Trueman. A really special entry!

**Trueman Paris** is a full sister to Trueman Pixie, another Telfers Munster daughter. She has tremendous muscle, length & size for her age. Her mother Trueman Foxtrot is a Vantastic female by a Ronick Hawk mother, Trueman Song. Foxtrot has tremendous milking ability which Paris should inherit. Paris is a maternal sister to Trueman Lute who was Interbreed Champion at Balmoral in 2017. A very eye-catching maiden!