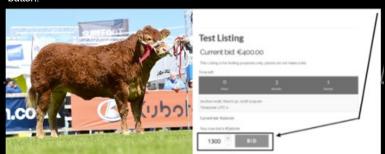

#### How does Proxy or Pre-bid work?

- y bid or Pre-bid can be set once the specific Lot is c
- When the lot number opens to accept bids at its allocated time s view a bidding section (This isn't in view until the bidding opens) ed time slot you will be able to
- The bidding area will look like the section below, and is located in the lot numbers main page
- To set a proxy bid select the + sign until you reach your proxy amount and press the bid button.
- The computer server will then bid on your behalf until it reaches your proxy amount. (It will only bid on your behalf if another user increases the current asking price).

Example: How to place a proxy bid:

- Simply add the amount you would like by pressing the + option until you reach your proxy bid or Pre-bid amount.
- The below example its 1,300.00 and the current bid is 400.00 and then press bid