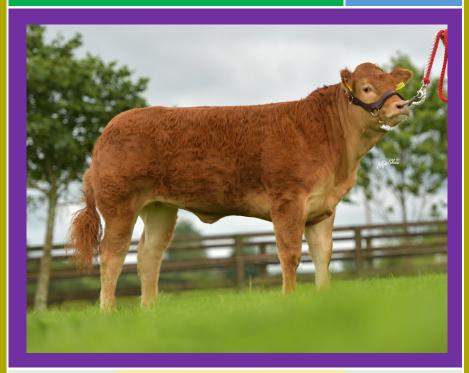

**Trueman Ora** is a daughter of Trueman Indie, an Elgin daughter out of Trueman Euphonium. Ora's mother Indie is a full sister to Trueman Idol who sold in Carlisle in February 2015 for 17,000gns. Ora is a terrific breeding female, coming from our top cow family. Ora was served by Telfers Munster on 23rd May 2020 and has since being scanned in calf. She was named after charts topping singer Rita Ora, who's hit song includes Hot right now! Ora has the protential to be your hot female star of the future.

Sells Sat. 8th August, between 1:40pm & 1:50pm, mark her down becasue Ora, ticks all the boxes when it comes to breed lines. Ora has it all and will be a asset to any herd established or new, her cow family has being outstanding in our herd and Ora can be the star in yours.