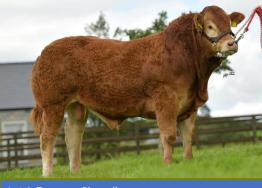

Trueman Pharrell is the first son to be sold off our new stockbull Telfers Munster. He is out of our show heifer Trueman Lute who was Limousin and Interbreed Champion in Balmoral in 2017. Lute is by Haltcliffe Hitec. Pharrell shows tremendous promise at just 12 months of age. He is very much like Trueman Idol at the same age. Pharrell is a natural calf & was born unassisted with a short gestation. Please note: Pharrell will be sold with 6 months fertility insurance, from the date the purchaser wants it to start.

Sells Sat. 8th August, between 1:00pm & 1:10pm, get on early secure the son of Trueman Lute, Trueman Pharrell has all the breed attributes of a Champions bloodline and will leave his mark across your herd. Pharrell will offer an outcross for many herds with Telfers Munster, Haltcliffe Hitec and Volcano in his breeding!

Don't miss this exceptional young stock bull, invest now!

| Lot 2                           | TRUEMAN LULU & RICK           |                      |
|---------------------------------|-------------------------------|----------------------|
| Sells Sat 8th Aug. 2020 between | Bids Open<br>1:20pm           | Bids Close<br>1:30pm |
| Date of birth                   | 1-Jan-15                      |                      |
| Herd book number                | <u>SLN15-6602</u>             |                      |
| DNA Profile                     | Verified                      |                      |
| Calving Ease (EBVs)             | -2.50                         |                      |
| Beef Value (EBVs)               | 26.00                         |                      |
| Sex                             | In calf Cow with calf at foot |                      |
| Ear Tag                         | UK 9240306/660-2              |                      |
| On the market                   | Calo Bid C2 000 00            |                      |