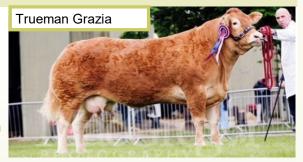

At the dispersal sale for Oonagh McLoughlin 11 years ago we purchased Cookstown B1425. This really milky female went on to produce the 2012 Red Ladies Champion Trueman

Grazia is the Dam of 140,000gns World Record price bull Trueman Jagger, sold as Champion in Carlisle 2015. Lot 2, Trueman Lulu is a daughter of Cookstown B1425, maternal sister to Grazia. Lulu sells with Trueman Rick, her Telfers Munster bull calf at foot. Trueman Rick is a potential stock bull in the making, together with a champion maternal line. Our promise is that you will not have any regrets in your effort to become the new owner of Lot 2, Trueman Lulu, scanned back in-calf to Telfers Munster.