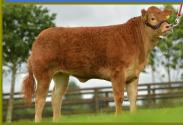

**Trueman Paris** is a full sister to Trueman Pixie, another Telfers Munster daughter. She has tremendous muscle, length & size for her age. Her mother Trueman Foxtrot is a Vantastic female by a Ronick Hawk mother, Trueman Song. Foxtrot has tremendous milking ability which Paris should inherit. Paris is a maternal sister to Trueman Lute who was Interbreed Champion at Balmoral in 2017. A very eye-catching maiden!

**Sells Sat. 8th August, between 2:40pm & 2:50pm,** get on early for Trueman Paris, don't hesiate to claim this really special young female. Paris like Pixie is another from the top drawer in maternal lines at the Trueman herd.

Paris, bid with confidence for maternal strenght.

| Lot 7                           | Trueman Paula                      |  |
|---------------------------------|------------------------------------|--|
| Sells Sat 8th Aug. 2020 between | Bids Open Bids Close 3:00pm 3:10pm |  |
| Date of birth                   | 10-Jul-19                          |  |
| Herd book number                | <u>SLN19-7906</u>                  |  |
| DNA Profile                     | Verified                           |  |
| Calving Ease (EBVs)             | -0.70                              |  |
| Beef Value (EBVs)               | 20.00                              |  |
| Sex                             | Female (Free of Bull)              |  |
| Ear Tag                         | UK 9240306/790-6                   |  |
| On the market                   | Sale Bid £2,800.00                 |  |