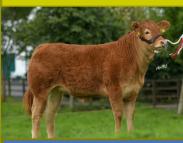

**Trueman Ora** is a daughter of Trueman Indie, an Elgin daughter out of Trueman Euphonium. Ora's mother Indie is a full sister to Trueman Idol who sold in Carlisle in February 2015 for 17,000gns. Ora is a terrific breeding female, coming from our top cow family. Ora was served by Telfers Munster on 23rd May 2020 and has since being scanned in calf. She was named after charts topping singer Rita Ora, who's hit song includes Hot right now! Ora has the protential to be your hot female star of the future.

Sells Sat. 8th August, between 1:40pm & 1:50pm, mark her down becasue Ora, ticks all the boxes when it comes to breed lines. Ora has it all and will be a asset to any herd established or new, her cow family has being outstanding in our herd and Ora can be the star in yours.

She's Eh oh Hot, Hit, and bid right now for Ora Eh oh, Eh oh!
Register to bid on the sales platform below

| Lot 4                           | TRUEMAN OLYMPIA     |                      |
|---------------------------------|---------------------|----------------------|
| Sells Sat 8th Aug. 2020 between | Bids Open<br>2:00pm | Bids Close<br>2:10pm |
| Date of birth                   | 4-Oct-18            |                      |
| Herd book number                | <u>SLN18-7744</u>   |                      |
| DNA Profile                     | Verified            |                      |
| Calving Ease (EBVs)             | -1.20               |                      |
| Beef Value (EBVs)               | 35.00               |                      |
| Sex                             | In calf Heifer      |                      |
| Ear Tag                         | UK 9240306/774-4    |                      |
| On the market                   | Sale Bid £3,000.00  |                      |