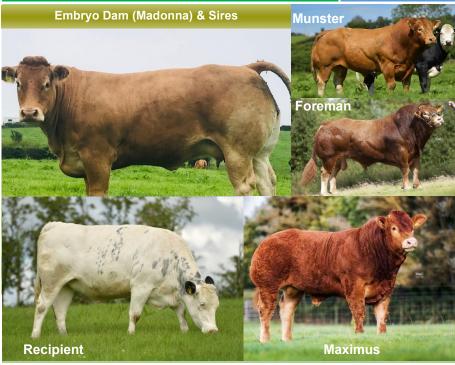

Poshspice, leading lady & last Munster daughter on sale. Bid!

| Lot 9                           | Trueman Recipient   |                      |
|---------------------------------|---------------------|----------------------|
| Sells Sat 8th Aug. 2020 between | Bids Open<br>3:40pm | Bids Close<br>3:50pm |
| Recipient                       | Belgian Blue        |                      |
| Embryo Transfer date            | 31st March 2020     |                      |
| Embryo Dam                      | TRUEMAN MADONNA     |                      |
| Embryo Sire                     | TELFERS MUNSTER     |                      |
| Embryo Sire                     | AMPERTAINE FOREMAN  |                      |
| Embryo Sire                     | CARRICKMORE MAXIMUS |                      |
| Ear Tag                         | UK651693/4737-7     |                      |
| On the market                   | Sale Bid            | £2,500.00            |

Sire Pedigree Lines Dam

Multiply TRUEMAN MADONNA

2nd Generation

AMPERTAINE ELGIN
TRUEMAN EUPHONIUM

3rd Generation

GLENROCK VENTURA
AMPERTAINE CARLA
WILODGE VANTASTIC
HOLLYBANK OPRAH

**Belgian Blue recipient** sells in calf to an embryo from Trueman Madonna x Telfers Munster/ Ampertaine Foreman/ Carrickmore Maximus. The embryo was transferred on the 31st March & was subsequently scanned in calf. The recipient will be 4 & a half months pregnant at the date of the sale.

Sells Sat. 8th August, between 3:40pm & 3:50pm, Trueman Madonna is an Elgin daughter out of Euphonium, a terrific cow. She was Reserve Junior Champion in Balmoral in 2017, then preceded to win the Best Cow with Calf at foot in the N.I. Herd Competition in 2019. A great breeding line to buy from!