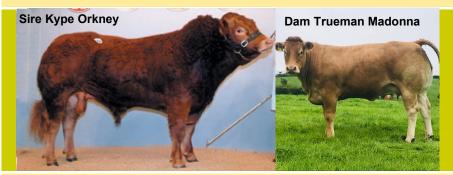

| Sire                 | Pedigree Lines |                   | Dam       |
|----------------------|----------------|-------------------|-----------|
| KYPE ORKNEY          |                | TRUEMAN MADONNA   |           |
|                      | 2nd Ge         | neration          |           |
| CLOUGHH              | EAD LORD       | AMPERTA           | INE ELGIN |
| KYPE (               | BLENNA         | TRUEMAN EUPHONIUM |           |
|                      | 3rd Ge         | neration          |           |
| HEROS                |                | GLENROC           | K VENTURA |
| CLOUGHHEAD FAVOURITE |                | AMPERTA           | INE CARLA |
| RAKE TERENCE         |                | WILODGE VANTASTIC |           |
| KYPE DIAMOND         |                | HOLLYBA           | NK OPRAH  |

**Trueman Olympia** is a daughter of Trueman Madonna and a granddaughter of Trueman Euphonium. Madonna was reserve Junior Champion at Balmoral 2017 & Madonna along with Olympia won the best cow & calf in the N.I. Herd Competition 2019. Olympia ran with Telfers Munster she is scanned in calf and was served on the 6th of June 2020. Olympia has all the critria to leave her mark in any herd.