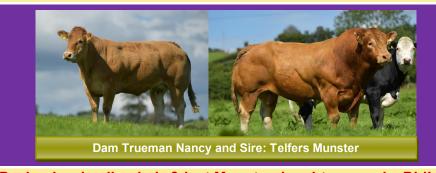

**Trueman Poshspice** is a young, naturally muscled maiden heifer by Telfers Munster. She is by Nancy, another Trueman Euphonium daughter. Poshspice exhibits great length & depth of hindquarter as well as size for her age. Her mother Nancy has great milking ability & Nancy's full brother Trueman Neptune sold in Carlisle for 11,000gns. Another great prospect for the future!

**Sells Sat. 8th August, between 3:20pm & 3:30pm,** get on early for Trueman Poshspice, last call to secure a Telfers Munster daughter, with breeding going back to Vantastic & Hollybank Oprah. Bid with confidence.