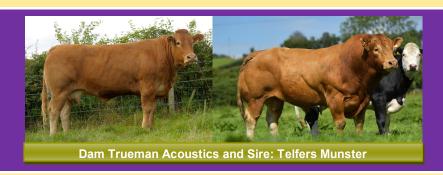

**Trueman Paula** is a maiden heifer by Telfers Munster. Paula has all the attributes of a show heifer. Her mother Trueman Acoustics has been a great foundation cow for the Trueman herd. Paula's maternal sister Trueman Duet was Champion at the red ladies in Carlisle in December 2009 who went on to sell for 38,000gns. Acoustics has a fantastic calving record, as well as milking ability. At 15 years old she has never been touched at calving so hopefully Paula will follow in her mothers' footsteps.

**Sells Sat. 8th August, between 3:00pm & 3:10pm,** get on early for Trueman Paula, if Paula produces like her Dam Acoustics you will be making a very shrewd decision to buy and there's no reason why she can't be an even better cow than mammy.