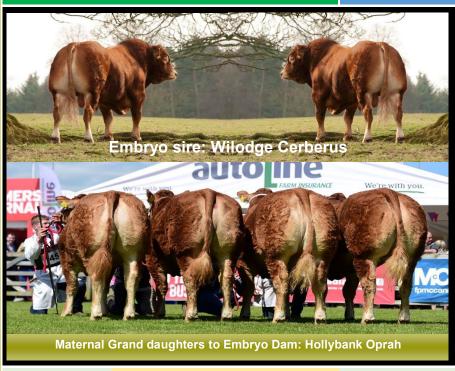

This recipient represents a rare opportunity! Don't miss it.

| Lot 11 Trueman Embryo           |                     | Embryo's             |
|---------------------------------|---------------------|----------------------|
| Sells Sat 8th Aug. 2020 between | Bids Open<br>4:20pm | Bids Close<br>4:30pm |
| Embryo's                        | Two Embryo's (2)    |                      |
| Embryo's stored with            | Tom Kilpatrick ET   |                      |
| Embryo Dam                      | HOLLYBANK OPRAH     |                      |
| Embryo Sire                     | WILODGE CERBERUS    |                      |
| Export elligible                | Yes                 |                      |
| Grade                           | Α                   |                      |
|                                 |                     |                      |

On the market Sale Bid £800.00

Sire Dam **Pedigree Lines** WILODGE CERBERUS **HOLLYBANK OPRAH** 2nd Generation WILODGE TONKA MEARNELODGE LAIRD WILODGE PRICELESS HOLLYBANK LOTTIE **3rd Generation BROADMEADOWS CANNON** 2964 OXYGENE WILODGE MECLAIRE MEARNELODGE DIAMOND **BROADMEADOWS CANNON GOLDIES GIGOLO** WILODGE LITTLEGEM RYEDALE ENCHANT

Embryo Dam Hollybank Oprah is the mother of Trueman Euphonium. Euphonium has bred numerous five figure progeny & show winners. Oprah is also the mother of Trueman Honey, Reserve Overall Champion in Balmoral & dam of the 15,000gns Trueman Mozart. A rare opportunity to buy from this line! Possibility of two ET progeny from the wounderful Hollybank Oprah sired by Wilodge Cerberus. This isn't something you buy every day.

Dam of Embryo's
Hollybank Oprah
Dam of Euphonium
Heart of our herd!

If you haven't already then now is the moment! Bid to buy!

| Lot 12                          | Trueman             | Trueman Embryo's     |  |
|---------------------------------|---------------------|----------------------|--|
| Sells Sat 8th Aug. 2020 between | Bids Open<br>4:40pm | Bids Close<br>4:50pm |  |
| Embryo's                        | Two Embryo's (2)    |                      |  |
| Embryo's stored with            | Tom Kilpatrick ET   |                      |  |
| Embryo Dam                      | TRUEMAN             | ACOUSTICS            |  |
| Embryo Sire                     | PLUMTREE DEUS       |                      |  |
| Embryo Sire                     | DINMORE GOLDCREST   |                      |  |
| Export elligible                | Yes                 |                      |  |
| Grade                           | А                   |                      |  |
| On the market                   | Sale Bid            | £800.00              |  |
|                                 |                     |                      |  |