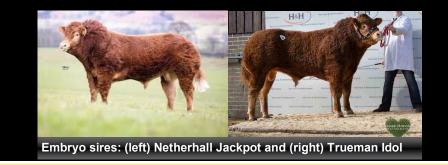

Elite Cappy, an All Ireland Heifer Champion and is Dam to our last Embryo's

| Sire           | Pedigree Lines   |       | Dam       |
|----------------|------------------|-------|-----------|
| Multiply ELITE |                  | CAPPY |           |
|                | 2nd Generation   |       |           |
|                | BREMORE VOLVO    |       | RE VOLVO  |
|                | BARNATTIN NINA   |       | TIN NINA  |
|                | 3rd Generation   |       |           |
|                | 0929 NENUPHAR    |       | NUPHAR    |
|                | BREMORE SHOWGIRL |       |           |
|                | 0485 DAUPHIN     |       | AUPHIN    |
|                | BARNATTIN ICIAN  |       | TIN ICIAN |

Embryo Dam Elite Cappy was All-Ireland Heifer Champion in Tullamore. Her son Trueman Jacko was Overall Champion in Carlisle. Elite Cappy's dam Barnattin Nina was a tremendous cow whose progeny sold to 23,000gns. Possibility of two ET progeny. These embryos represent a maternal breeding line that includes sires Nenuphar & Dauphin. Bid with confidence for the progeny of All Ireland Champion Elite Cappy bred to select choices Trueman Idol & Netherhall Jackpot.

**Sells Sat. 8th August, between 5:00pm & 5:10pm,** the last click of the day to secure an Elite breeding line in the form of Elite Cappy mated with choice sires Trueman Idol & Netherhall Jackpot.

Last clicks for Elite Cappy progeny with Idol & Jackpot.