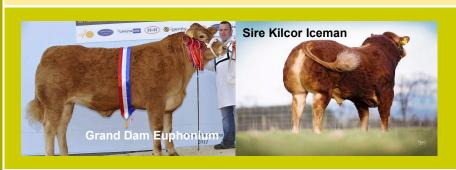

| Sire               | Pedigree Lines |                   | Dam       |
|--------------------|----------------|-------------------|-----------|
| KILCOR ICEMAN      |                | TRUEMAN INDIE     |           |
|                    | 2nd Ge         | neration          |           |
| FIELDS             | ON ALFY        | AMPERTA           | INE ELGIN |
| KILCOR FROSTIE     |                | TRUEMAN EUPHONIUM |           |
|                    | 3rd Ge         | neration          |           |
| GUNNERFLEET PLUNAS |                | GLENROC           | K VENTURA |
| EDEN NATASHA       |                | AMPERTA           | INE CARLA |
| ROCKY              |                | WILODGE VANTASTIC |           |
| EDEN NATASHA       |                | HOLLYBANK OPRAH   |           |

**Trueman Ora** is a daughter of Trueman Indie, an Elgin daughter out of Trueman Euphonium. Ora's mother Indie is a full sister to Trueman Idol who sold in Carlisle in February 2015 for 17,000gns. Ora is a terrific breeding female, coming from our top cow family. Ora was served by Telfers Munster on 23rd May 2020 and has since being scanned in calf. She was named after charts topping singer Rita Ora, who's hit song includes Hot right now! Ora has the protential to be your hot female star of the future.