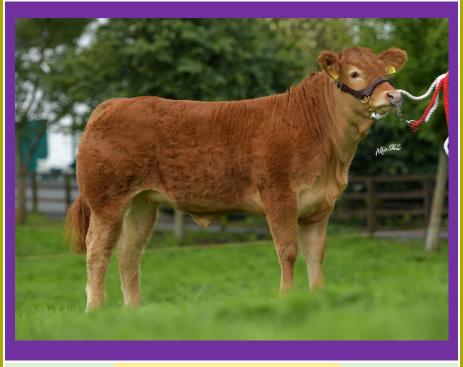

**Trueman Pixie** is a maiden heifer by Telfers Munster. She exhibits great muscling, size & class! Her mother Trueman Foxtrot is a Vantastic female by a Ronick Hawk mother, Trueman Song. Foxtrot has tremendous milking ability which Pixie should inherit. Pixie is a maternal sister to Trueman Lute who was Interbreed Champion at Balmoral in 2017. Pixie, is an outstanding young heifer rated very highly by all of us at Trueman. A really special entry!

**Sells Sat. 8th August, between 2:20pm & 2:30pm,** get on early for Trueman Pixie, don't hesiate to claim this really special young female. Pixie is truly from the top drawer and is not one to be left behind.

Pixie, is a special young herifer, bid with confidence to buy.

Register to bid on the sales platform below

trueman.pedigreesalesonline.co.uk

| Lot 6                           | Trueman Paris                        |  |
|---------------------------------|--------------------------------------|--|
| Sells Sat 8th Aug. 2020 between | Bids Open Bids Clos<br>2:40pm 2:50pm |  |
| Date of birth                   | 2-Sep-19                             |  |
| Herd book number                | <u>SLN19-7932</u>                    |  |
| DNA Profile                     | Verified                             |  |
| Calving Ease (EBVs)             | -0.30                                |  |
| Beef Value (EBVs)               | 30.00                                |  |
| Sex                             | Female (Free of Bull)                |  |
| Ear Tag                         | UK 9240306/793-2                     |  |
| On the market                   | Sale Bid £2,800.00                   |  |