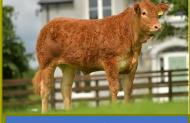

**Trueman Pixie** is a maiden heifer by Telfers Munster. She exhibits great muscling, size & class! Her mother Trueman Foxtrot is a Vantastic female by a Ronick Hawk mother, Trueman Song. Foxtrot has tremendous milking ability which Pixie should inherit. Pixie is a maternal sister to Trueman Lute who was Interbreed Champion at Balmoral in 2017. Pixie, is an outstanding young heifer rated very highly by all of us at Trueman. A really special entry!

**Sells Sat. 8th August, between 2:20pm & 2:30pm,** get on early for Trueman Pixie, don't hesiate to claim this really special young female. Pixie is truly from the top drawer and is not one to be left behind.

Pixie, is a special young herifer, bid with confidence to buy.

Register to bid on the sales platform below

trueman.pedigreesalesonline.co.uk

| Lot 6                           | Trueman Paris                        |  |
|---------------------------------|--------------------------------------|--|
| Sells Sat 8th Aug. 2020 between | Bids Open Bids Clos<br>2:40pm 2:50pm |  |
| Date of birth                   | 2-Sep-19                             |  |
| Herd book number                | <u>SLN19-7932</u>                    |  |
| DNA Profile                     | Verified                             |  |
| Calving Ease (EBVs)             | -0.30                                |  |
| Beef Value (EBVs)               | 30.00                                |  |
| Sex                             | Female (Free of Bull)                |  |
| Ear Tag                         | UK 9240306/793-2                     |  |
| On the market                   | Sale Bid £2,800.00                   |  |