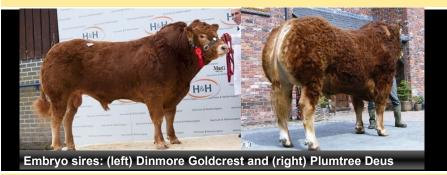

Dam of Embryo's
Hollybank Oprah
Dam of Euphonium
Heart of our herd!

If you haven't already then now is the moment! Bid to buy!

| Lot 12                          | Trueman             | Trueman Embryo's     |  |
|---------------------------------|---------------------|----------------------|--|
| Sells Sat 8th Aug. 2020 between | Bids Open<br>4:40pm | Bids Close<br>4:50pm |  |
| Embryo's                        | Two Embryo's (2)    |                      |  |
| Embryo's stored with            | Tom Kilpatrick ET   |                      |  |
| Embryo Dam                      | TRUEMAN             | ACOUSTICS            |  |
| Embryo Sire                     | PLUMTREE DEUS       |                      |  |
| Embryo Sire                     | DINMORE GOLDCREST   |                      |  |
| Export elligible                | Yes                 |                      |  |
| Grade                           | А                   |                      |  |
| On the market                   | Sale Bid            | £800.00              |  |
|                                 |                     |                      |  |

# Trueman Acoustics, Embryo Dam Dam to Lot 7 Trueman Paula

| Sire | Pedigree Lines           |          | Dam       |
|------|--------------------------|----------|-----------|
| Mul  | Itiply TRUEMAN ACOUSTICS |          | ACOUSTICS |
|      | 2nd Generation           |          |           |
|      | 0929 NENUPHAR            |          | NUPHAR    |
|      | ASHMORE NEFERTITI        |          | NEFERTITI |
|      | 3rd Ge                   | neration |           |
|      | LEO                      |          | EO        |
|      |                          | GIROFLEE |           |
|      | CAIRNBANE EUAN           |          | ANE EUAN  |
|      | GRIOFLEE                 |          | FLEE      |

Embryo Dam Acoustics has been a great foundation cow for the Trueman herd. She is the dam of Trueman Duet, who was Champion at the Red Ladies in Carlisle in December 2009 & went on to sell for 38,000gns. She has also bred females which have been retained in the herd, all with great calving & milking ability. Possibility of two ET progeny from the wounderful Trueman Acoustics. We felt the mating of Deus / Goldcrest would add too the excellant maternal lines. Don't hesitate, bid to buy progeny from our Acoustics line, time and time again this line proves a success.

**Sells Sat. 8th August, between 4:40pm & 4:50pm,** the selected sires of Plumtree Deus & Dinmore Goldcrest to mate with Trueman Acoustics was a choice mating that we believe will add to an already proven milky, easy calving maternal line.