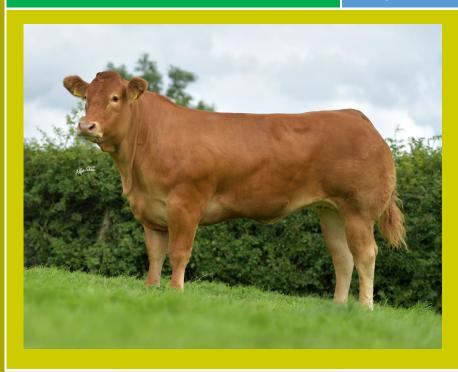

**Trueman Ora** is a daughter of Trueman Indie, an Elgin daughter out of Trueman Euphonium. Ora's mother Indie is a full sister to Trueman Idol who sold in Carlisle in February 2015 for 17,000gns. Ora is a terrific breeding female, coming from our top cow family. Ora was served by Telfers Munster on 23rd May 2020 and has since being scanned in calf. She was named after charts topping singer Rita Ora, who's hit song includes Hot right now! Ora has the protential to be your hot female star of the future.

Sells Sat. 8th August, between 1:40pm & 1:50pm, mark her down becasue Ora, ticks all the boxes when it comes to breed lines. Ora has it all and will be a asset to any herd established or new, her cow family has being outstanding in our herd and Ora can be the star in yours.

She's Eh oh Hot, Hit, and bid right now for Ora Eh oh, Eh oh!
Register to bid on the sales platform below

| Lot 4                           | TRUEMAN OLYMPIA     |                      |
|---------------------------------|---------------------|----------------------|
| Sells Sat 8th Aug. 2020 between | Bids Open<br>2:00pm | Bids Close<br>2:10pm |
| Date of birth                   | 4-Oct-18            |                      |
| Herd book number                | <u>SLN18-7744</u>   |                      |
| DNA Profile                     | Verified            |                      |
| Calving Ease (EBVs)             | -1.20               |                      |
| Beef Value (EBVs)               | 35.00               |                      |
| Sex                             | In calf Heifer      |                      |
| Ear Tag                         | UK 9240306/774-4    |                      |
| On the market                   | Sale Bid £3,000.00  |                      |