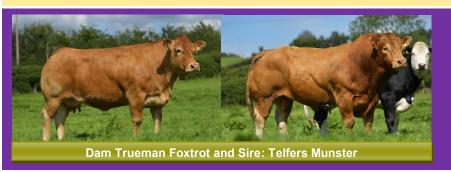

**Trueman Pixie** is a maiden heifer by Telfers Munster. She exhibits great muscling, size & class! Her mother Trueman Foxtrot is a Vantastic female by a Ronick Hawk mother, Trueman Song. Foxtrot has tremendous milking ability which Pixie should inherit. Pixie is a maternal sister to Trueman Lute who was Interbreed Champion at Balmoral in 2017. Pixie, is an outstanding young heifer rated very highly by all of us at Trueman. A really special entry!

**Trueman Paris** is a full sister to Trueman Pixie, another Telfers Munster daughter. She has tremendous muscle, length & size for her age. Her mother Trueman Foxtrot is a Vantastic female by a Ronick Hawk mother, Trueman Song. Foxtrot has tremendous milking ability which Paris should inherit. Paris is a maternal sister to Trueman Lute who was Interbreed Champion at Balmoral in 2017. A very eye-catching maiden!