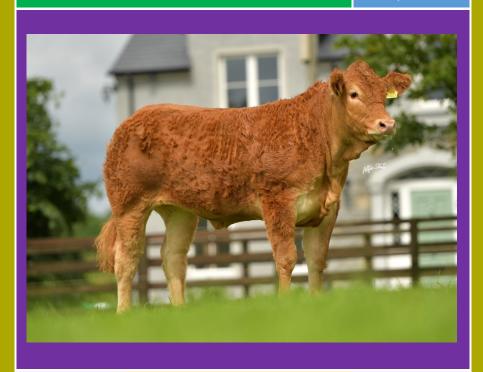

Trueman Pharrell is the first son to be sold off our new stockbull Telfers Munster. He is out of our show heifer Trueman Lute who was Limousin and Interbreed Champion in Balmoral in 2017. Lute is by Haltcliffe Hitec. Pharrell shows tremendous promise at just 12 months of age. He is very much like Trueman Idol at the same age. Pharrell is a natural calf & was born unassisted with a short gestation. Please note: Pharrell will be sold with 6 months fertility insurance, from the date the purchaser wants it to start.

Sells Sat. 8th August, between 1:00pm & 1:10pm, get on early secure the son of Trueman Lute, Trueman Pharrell has all the breed attributes of a Champions bloodline and will leave his mark across your herd. Pharrell will offer an outcross for many herds with Telfers Munster, Haltcliffe Hitec and Volcano in his breeding!

Don't miss this exceptional young stock bull, invest now!

| Lot 2                           | TRUEMAN LULU & RICK           |                      |
|---------------------------------|-------------------------------|----------------------|
| Sells Sat 8th Aug. 2020 between | Bids Open<br>1:20pm           | Bids Close<br>1:30pm |
| Date of birth                   | 1-Jan-15                      |                      |
| Herd book number                | <u>SLN15-6602</u>             |                      |
| DNA Profile                     | Verified                      |                      |
| Calving Ease (EBVs)             | -2.50                         |                      |
| Beef Value (EBVs)               | 26.00                         |                      |
| Sex                             | In calf Cow with calf at foot |                      |
| Ear Tag                         | UK 9240306/660-2              |                      |
| On the market                   | Calo Bid C2 000 00            |                      |