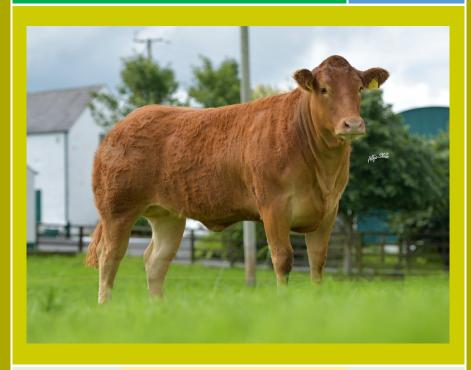

**Trueman Olympia** is a daughter of Trueman Madonna and a granddaughter of Trueman Euphonium. Madonna was reserve Junior Champion at Balmoral 2017 & Madonna along with Olympia won the best cow & calf in the N.I. Herd Competition 2019. Olympia ran with Telfers Munster she is scanned in calf and was served on the 6th of June 2020. Olympia has all the critria to leave her mark in any herd.

**Sells Sat. 8th August, between 2:00pm & 2:10pm,** get on early for Trueman Olympia, her dam line of Madonna & Euphonium speaks volumes for Trueman Olympia one you could build a herd around don't miss this maiden lady to enhance or build your herd.