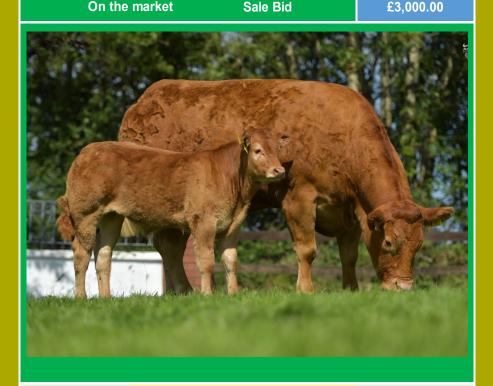

Don't miss this exceptional young stock bull, invest now!

| Lot 2                           | TRUEMAN LULU & RICK           |                      |
|---------------------------------|-------------------------------|----------------------|
| Sells Sat 8th Aug. 2020 between | Bids Open<br>1:20pm           | Bids Close<br>1:30pm |
| Date of birth                   | 1-Jan-15                      |                      |
| Herd book number                | <u>SLN15-6602</u>             |                      |
| DNA Profile                     | Verified                      |                      |
| Calving Ease (EBVs)             | -2.50                         |                      |
| Beef Value (EBVs)               | 26.00                         |                      |
| Sex                             | In calf Cow with calf at foot |                      |
| Ear Tag                         | UK 9240306/660-2              |                      |
| On the market                   | Calo Bid C2 000 00            |                      |

**Trueman Lulu** is being offered for sale with her bull calf Trueman Rick. Rick is by Telfers Munster & already shows great promise for a March born calf. Lulu unfortunately had to have a C-section with a previous calf however it has never held her back. Lulu has great milking ability, being a daughter of Cookstown B1425 who was also the grandmother of Trueman Jagger who sold for 140,000gns in 2015. Lulu ran with Telfers Munster, she was served 24st May 2020 and is now scanned in calf.

**Sells Sat. 8th August, between 1:20pm & 1:30pm,** register to bid early don't hesitate or miss the opportunity to secure a fantastic cow line with the promise of a future stock bull in Trueman Rick at foot.

Bid early for Trueman Lulu & Rick, Lulu scanned back in-calf.

| Lot 3                           | TRUEMAN ORA         |                      |
|---------------------------------|---------------------|----------------------|
| Sells Sat 8th Aug. 2020 between | Bids Open<br>1:40pm | Bids Close<br>1:50pm |
| Date of birth                   | 24-Mar-18           |                      |
| Herd book number                | <u>SLN18-7556</u>   |                      |
| DNA Profile                     | Verified            |                      |
| Calving Ease (EBVs)             | -4.50               |                      |
| Beef Value (EBVs)               | 27.00               |                      |
| Sex                             | In calf Heifer      |                      |
| Ear Tag                         | UK 9240306/755-6    |                      |
| On the market                   | Sale Bid £4,000.00  |                      |