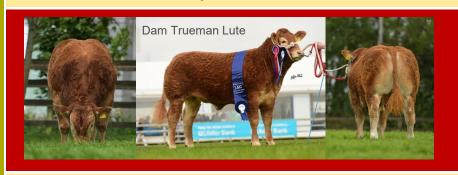

In 1998 Bellview Mystical was purchased privately from Brian Walker. Mystical is the Dam to Trueman Song, who bred Trueman Foxtrot who is the Dam of Trueman Lute, our first Interbreed Champion at Balmoral 2017. Trueman Pharrell Lot 1 is a exceptional son of Trueman Lute. Trueman Pixie & Paris lots 5 & 6 represent progeny of Foxtrot. Don't miss them as they have the potential to be your special ladies of the future!

Trueman Pharrell is the first son to be sold off our new stockbull Telfers Munster. He is out of our show heifer Trueman Lute who was Limousin and Interbreed Champion in Balmoral in 2017. Lute is by Haltcliffe Hitec. Pharrell shows tremendous promise at just 12 months of age. He is very much like Trueman Idol at the same age. Pharrell is a natural calf & was born unassisted with a short gestation. Please note: Pharrell will be sold with 6 months fertility insurance, from the date the purchaser wants it to start.

Sells Sat. 8th August, between 1:00pm & 1:10pm, get on early secure the son of Trueman Lute, Trueman Pharrell has all the breed attributes of a Champions bloodline and will leave his mark across your herd. Pharrell will offer an outcross for many herds with Telfers Munster, Haltcliffe Hitec and Volcano in his breeding!