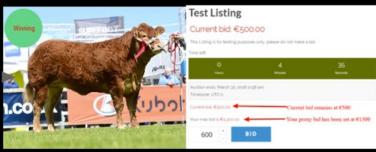

Once you place your proxy bid you will see the following on your screen ed bid for "test Listing" your max bid is 1,300.00

- Your Proxy bid has now been set, the current bid has only gone up by 100.00 from 400.00 to 500.00 while your max bid (proxy bid) is at 1,300.00
- Now when another user makes a bid the increments will still go up, but you will remain the winning bidder until the combined bids (of other users) goes above 1,300.00 (In this proxy example)
- Winning badge will be displayed while your bid is winning