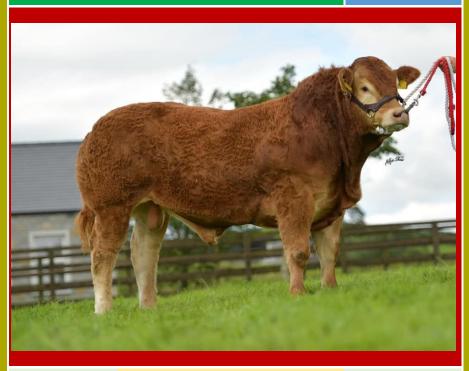

| Lot 1                           | TRUEMAN PHARRELL    |                      |
|---------------------------------|---------------------|----------------------|
| Sells Sat 8th Aug. 2020 between | Bids Open<br>1:00pm | Bids Close<br>1:10pm |
| Date of birth                   | 15-Jul-19           |                      |
| Herd book number                | <u>SLN19-7917</u>   |                      |
| DNA Profile                     | Verified            |                      |
| Calving Ease (EBVs)             | -1.20               |                      |
| Beef Value (EBVs)               | 35.00               |                      |
| Sex                             | Male                |                      |
| Ear Tag                         | UK 9240306/791-7    |                      |
| On the market                   | Sale Bid £5.000.00  |                      |

Trueman Pharrell is the first son to be sold off our new stockbull Telfers Munster. He is out of our show heifer Trueman Lute who was Limousin and Interbreed Champion in Balmoral in 2017. Lute is by Haltcliffe Hitec. Pharrell shows tremendous promise at just 12 months of age. He is very much like Trueman Idol at the same age. Pharrell is a natural calf & was born unassisted with a short gestation. Please note: Pharrell will be sold with 6 months fertility insurance, from the date the purchaser wants it to start.

Sells Sat. 8th August, between 1:00pm & 1:10pm, get on early secure the son of Trueman Lute, Trueman Pharrell has all the breed attributes of a Champions bloodline and will leave his mark across your herd. Pharrell will offer an outcross for many herds with Telfers Munster, Haltcliffe Hitec and Volcano in his breeding!

Don't miss this exceptional young stock bull, invest now!

| Lot 2                           | TRUEMAN LULU & RICK           |                      |
|---------------------------------|-------------------------------|----------------------|
| Sells Sat 8th Aug. 2020 between | Bids Open<br>1:20pm           | Bids Close<br>1:30pm |
| Date of birth                   | 1-Jan-15                      |                      |
| Herd book number                | <u>SLN15-6602</u>             |                      |
| DNA Profile                     | Verified                      |                      |
| Calving Ease (EBVs)             | -2.50                         |                      |
| Beef Value (EBVs)               | 26.00                         |                      |
| Sex                             | In calf Cow with calf at foot |                      |
| Ear Tag                         | UK 9240306/660-2              |                      |
| On the market                   | Calo Bid C2 000 00            |                      |