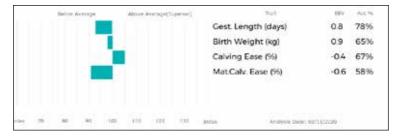

-009-626

PEPEE 87-79-001-991

ggs. UCCLE 36-83-001-154

ggd. LAUREATE 36-75-010-107

ggs. CASSIS 40-88-028-055

ggd. JUNGLE 22-94-004-270

ggs. HAUTECLAIR 19-92-014-267

ggd. NINAHAGEN 29-97-022-726



AK & JK Smith Lot

Sire

### 78 SMITHY ROCKET

Born 29/03/2020 STJ20-0101

Got by Al **Embryo Calf** 

Myostatin: F94L/NT821 Gen. Colour:Homozygous Red Polled: Homozygous Horned

gs. JACOT 36-94-005-555

\*MERESIDE LORENZO HCG15-812

gd. MERESIDE DAWNMARIE HCG08-132

gs. NEUF 22-97-004-114

Dam BREIZIZEL 29-42-852-407

gd. UVELZDA 29-42-852-244

ggs. DAUPHIN 19-88-004-715

UK 382177/100101

ggd. VIOLETTE 36-84-701-052

ggs. ALASKA 81-23-276-752

ggd. MERESIDE ALECIA HCG05-747

ggs. CASSIS 40-88-028-055

ggd. JUNGLE 22-94-004-270

ggs. HAUTECLAIR 19-92-014-267

ggd. NINAHAGEN 29-97-022-726



SMITHY ROCKET is a super muscled young bull. Breiziel (dam) is all French and Dutch National Show Champion.

Lot AK & JK Smith

#### 79 **SMITHY ROLEX**

Born 30/03/2020 STJ20-0102 UK 382177/200102

Got by Al **Embryo Calf** 

Myostatin: F94L/NT821 Gen. Colour:Homozygous Red Polled: Homozygous Horned

gs. JACOT 36-94-005-555

ggs. DAUPHIN 19-88-004-715 Sire ggd. VIOLETTE 36-84-701-052

\*MERESIDE LORENZO HCG15-812 gd. MERESIDE DAWNMARIE HCG08-132

ggs. ALASKA 81-23-276-752 ggd. MERESIDE ALECIA HCG05-747

gs. NEUF 22-97-004-114 ggs. CASSIS 40-88-028-055 BREIZIZEL 29-42-852-407 Dam

ggd. JUNGLE 22-94-004-270

gd. UVELZDA 29-42-852-244 ggs. HAUTECLAIR 19-92-014-267

ggd. NINAHAGEN 29-97-022-726



SMITHY ROLEX is the best bull calf ever bred at Smithy Limousins, carrying plenty of scope, st