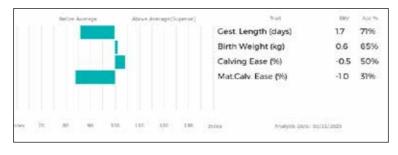

# 3 **RITCHIES OASIS**

Born 25/04/2018 RMN18-0125

Got by Al

**Natural Calf** 

Myostatin: F94L/F94L Gen. Colour:Homozygous Red Polled: Homozygous Horned

gs. CLOUGHHEAD LORD HCX95-142

Sire \*KYPE ORKNEY CAQ98-020

ggd. KYPE DIAMOND CAQD-011

ggs. VOLCANO 36-15-015-952

ggd. HALTCLIFFE ELLE RP09-813 ggs. WILODGE VANTASTIC WEY04-037

ggd. TRUEMAN SONG SLN01-002

| Adjusted | Wts(Kg) |
|----------|---------|
| 100      | 177     |
| 200      | 319     |
| 300      | 398     |
| 400      | 0       |
| 500      | 557     |
| Scanned  | NO      |
|          |         |

TRUEMAN LULLABY (dam) is twin sister to Trueman Lute who won Interbreed Champion Balmoral Show 2017.

Lot A Renton & HSB Redden Partners