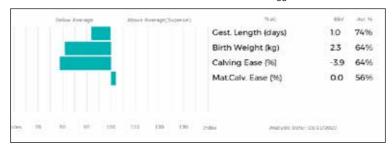

# 1 AULTSIDE IVY

Born 06/05/2013 PLQ13-597

Got by Al Natural Calf Myostatin: Gen. Colour:

gs. WILODGE TONKA WEY02-002
Sire \*WILODGE CERBERUS WEY07-010

gd. WILODGE PRICELESS WEY99-032

gs. BURNBANK BUSTER GHK06-046

Service Details: Al'd on 18/08/2020 with GOLDIES NORTHSTAR GS17-1738 (Semen Royalty Bull)
PD'd in calf, due 27/05/2021

Calving Record: 1 01/03/2016 F

2 15/04/2017 M

3 08/06/2020 F AT FOOT

Her Heifer Calf at foot

# **AULTSIDE RAINBOW**

Born 08/06/2020 PLQ20-3372 UK 522774/603372

Sire: AULTSIDE JACOBITE PLQ14-800

**AULTSIDE IVY** is a good milky cow with a very nice heifer calf at foot by **Aultside Jacobite** who has been breeding very well. **Ivy** is scanned back in calf to **Goldies Northstar** who is breeding exceptionally well in the herd.