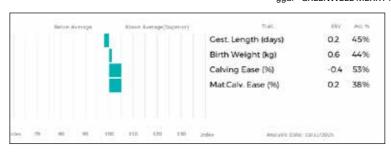

# 1 AULTSIDE IVY

Born 06/05/2013 PLQ13-597

Got by Al Natural Calf Myostatin: Gen. Colour:

gs. WILODGE TONKA WEY02-002
Sire \*WILODGE CERBERUS WEY07-010

gd. WILODGE PRICELESS WEY99-032

gs. BURNBANK BUSTER GHK06-046

Dam CLARKTON EVELYN MHK09-022

gd. CLARKTON APRIL MHK05-015

UK 522774/102597

# Polled:

ggs. OXYGENE 12-98-171-453

ggd. WILODGE MECLAIRE WEY96-022 ggs. BROADMEADOWS CANNON CAVC-031 ggd. WILODGE LITTLEGEM WEY95-027

ggs. GRAHAMS TYCOON GV02-127 ggd. BURNBANK VIOLA GHK04-011 ggs. CLARKTON SIROCCO MHK01-008 ggd. CLARKTON TRACY MHK02-006

Service Details: Al'd on 18/08/2020 with GOLDIES NORTHSTAR GS17-1738 (Semen Royalty Bull)
PD'd in calf, due 27/05/2021

Calving Record: 1 01/03/2016 F

2 15/04/2017 M

3 08/06/2020 F AT FOOT

Her Heifer Calf at foot

# **AULTSIDE RAINBOW**

Born 08/06/2020 PLQ20-3372 UK 522774/603372

Sire: AULTSIDE JACOBITE PLQ14-800

**AULTSIDE IVY** is a good milky cow with a very nice heifer calf at foot by **Aultside Jacobite** who has been breeding very well. **Ivy** is scanned back in calf to **Goldies Northstar** who is breeding exceptionally well in the herd.