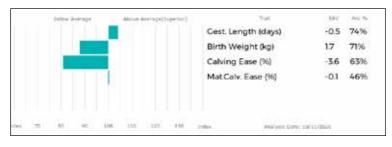

flush of Aspenbank Lora. Lora (dam) is a full sister to Poolehall Isabelle who won Reserve Champion Red Ladies Derby 2014 and Poolehall Iris who won Scottish Limousin Grand Prix Champion 2015.

Lot Stephen J Nixon

Sire

#### 38 **HUNTERSHALL PANDORA**

Born 02/07/2019 HRY19-0704

Got by Al Natural Calf Myostatin: Gen. Colour:

gs. HALTCLIFFE DOCTOR RP08-788 \*GOLDIES JAZZ GS14-1482

gd. GOLDIES BERTHA GS06-662

gs. LOOSEBEARE FANTASTIC QA 10-074 **HUNTERSHALL JULIETTA HRY14-0510** Dam

gd. HUNTERSHALL GUILIETTA HRY11-029

UK 100649/600704

### Polled:

aas. ROSSIGNOL 36-15-030-976 ggd. HALTCLIFFE USABELLE RP03-012 **GOLDIES TERENCE GS02-489** 

ggd. RONCE 19-30-728-493

ggs. WILODGE VANTASTIC WEY04-037 ggd. LOOSEBEARE SACHA QA01-014

VOLCANO 36-15-015-952 aas. ggd. TRIGWR BELA RJM06-004



HUNTERSHALL PANDORA is an exceptional heifer sired by Goldies Jazz. Huntershall Julietta (dam) is a double muscled cow who is breeding very well in the herd and will be on a flushing programme this coming year.

Lot Stephen J Nixon

Dam

#### 39 **HUNTERSHALL PENNY**

Born 12/07/2019 HRY19-0705

Got by Al **Embryo Calf** 

Myostatin: F94L/Q204X Gen. Colour:Homozygous Red Polled: Homozygous Horned

gs. HALTCLIFFE DANCER RP08-753 Sire

\*POWERFUL IRISH IE121704080130 gd. CLONLARA VIXEN IE131837830040

gs. PLUMTREE FANTASTIC CQE 10-023 **HUNTERSHALL MELODY HRY16-609** 

ad. HUNTERSHALL JIFFY HRY14-0508

UK 100649/700705

ggs. SYMPA 48-01-006-969

ggd. CLOUGHHEAD ROMANY HCX00-051

**GRAHAMS SAMSON GV01-098** ggs.

ggd. DARRAGH NOELLE GMHD-0009L

WILODGE VANTASTIC WEY04-037

**BANKDALE AMBER