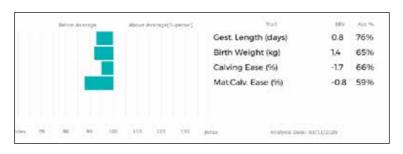

OYEUSE (dam) is outstanding full sister to Goldies Olympia and Goldies Owain, Supreme Champion and Reserve Carlisle Feb 2020 and sold for 30,000gns each. Fragrance also bred 25,000gns Goldies Neymar.

Lot AK & JK Smith

# 17 **SMITHY PEACH**

Born 12/02/2019 STJ19-0084 **Natural Calf** Got by Al

Myostatin: F94L/NT821 Gen. Colour:

gs. SAPHIR 36-15-082-247 Sire \*LODGE HAMLET CBM12-346

gd. LODGE VIOLET CBM04-114

gs. AMPERTAINE ELGIN MGD09-039

**GOLDIES MANDY GS16-1615** Dam

gd. GOLDIES FRAGRANCE GS10-1118

UK 382177/500084

# Polled:

ggs. JACOT 36-94-005-555

ggd. ISSUE 36-93-003-460

**BROADMEADOWS CANNON CAVC-031** 

ggd. MIDDLEDALE TANGERINE BDD02-031

**GLENROCK VENTURA IE04-432** 

ggd. AMPERTAINE CARLA MGD07-036

ggs. WILODGE VANTASTIC WEY04-037

ggd. GOLDIES VITALITY GS04-613



SMITHY PEACH is a well grown heifer full of breeding, her granddam has bred many high-priced bulls. Peach will make a great addition to any herd.

Lot R & J Graham

#### 18 GRAHAMS PEGGY

Natural Calf

Born 25/03/2019 GV19-1095 UK 542883/101095

Myostatin: F94L/F94L Gen. Colour: Homozygous Red Polled: Heterozygous Polled

gs. WILODGE VANTASTIC WEY04-037 Sire \*CLARAGH GUSTAV RJT11-029

gd. HALTCLIFFE AVON RP05-014

gs. HINZ DE0534727253 **GRAHAMS JADE GV14-0840** Dam

gd. BUSSY 23-07-158-697

ggs. **WILODGE TONKA WEY02-002** 

RAVENELLE 23-51-224-583 ggd.

SYMPA 48-01-006-969

ggd. RAFALE 87-00-840-326

HERGEN DE0347867209

ggd. NURIA DE0579669189

SENIOR 23-02-806-838 ggs.

ggd. URBINA 23-04-665-917



| Adjusted | Wts(Kg) |
|----------|---------|
| 100      | 176     |
| 200      | 319