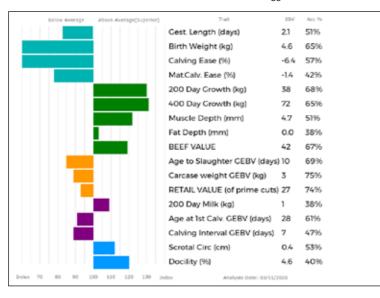

eman Jagger the world record priced bull. Absolute Rocksolid is a muscly young bull showing great promise with style and width. Only for sale as we need to reduce numbers.

Lot G & AE Marrs & Son

Sire

### KINNISIDE RANGER 88

Born 20/02/2020 **Natural Calf** 

MUL20-0569

Myostatin: NT821/Q204X Gen. Colour:

gs. AMPERTAINE GIGOLO MGD11-051 **GLENROCK MEMPHIS IE16-1273** 

gd. GLENROCK FANTASTIC IE10-986

gs. DYLANS IRNBRU MSZ13-001 **KINNISIDE NESSA MUL17-0491** Dam

gd. KINNISIDE GLOW MUL11-003

# UK 107850/100569

## Polled:

ggs. AMPERTAINE COMMANDER MGD07-046

ggd. AMPERTAINE CRYSTAL MGD07-016 ggs. HALTCLIFFE VERMOUNT RP04-042

ggd. GLENROCK SPANGLE IE01-155

ggs. SYMPA 48-01-006-969

ggd. DYLANS FANTA MSZ10-004

**SWARLAND DUKE SOH08-011** ggs.

ggd. KINNISIDE DELIASMITH MUL08-018



| Adjusted | Wts(Kg) |
|----------|---------|
| 100      | 181     |
| 200      | 300     |
| 300      | 0       |
| 400      | 0       |
| 500      | 0       |
| Scanned  | NO      |

Sire

Dam

Lot Dylan & Elen Davies

### 89 **BLAENCWM ROCKY**

Born 09/03/2020 DQV20-0032 **Natural Calf** 

UK 751491/700032

Myostatin: NT821/NT821 Gen. Colour:Homozygous Red Polled: Homozygous Horned

gs. LOWERFFRYDD EMPIRE EBQ09-008 ggs. OBJAT 19-30-299-413

WHINFELLPARK MAGREGOR JFQ16-1546

gd. PABO ICEMADEN HSI13-0961

PABO NICKIMINAJ HSI17-1326

gd. WHINFELLPARK INSIGNIA JFQ13-013

gs. NETHERHALL JACKPOT KCI14-1911

ggd. DENTOX VALIUM WAY04-089 DOLCORSLLWYN FABIO VU10-029

ggd. WHINFELLPARK FLOSS JFQ10-074

ggs. REQUIN 36-15-031-134

ggd. CLOUGHHEAD AINSI HCX05-356

PABO GENERAL HSI11-036 ggs.

ggd.