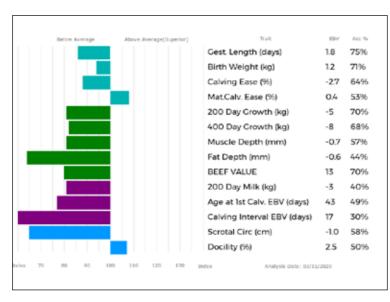

| 0       |
| 500      | 0       |
| Scanned  | NO      |

**SARKELY IRMINE** (dam) is a top breeder in the herd with her first son **Sarkley Magee** breeding exceptional offspring in a commercial herd.

# 95 SARKLEY REAGAN

Born 25/04/2020 PBO20-2108 Got by Al Natural Calf Myostatin: NT821/0204X Gen. Colour:

gs. AMPERTAINE ELGIN MGD09-039

Sire \*TRUEMAN IDOL SLN13-6252

gd. TRUEMAN EUPHONIUM SLN09-006

gs. HALTCLIFFE DOCTOR RP08-788

Dam SARKLEY LEMELIA PB015-1686

gd. SARKLEY DIMELIA PBO08-091

# UK 700643/402108

## Polled:

ggs. GLENROCK VENTURA IE04-432

ggd. AMPERTAINE CARLA MGD07-036

ggs. WILODGE VANTASTIC WEY04-037

ggd. HOLLYBANK OPRAH SGT98-013

ggs. ROSSIGNOL 36-15-030-976

ggd. HALTCLIFFE USABELLE RP03-012

ggs. SARKLEY THUNDERBOLT PB002-267

ggd. SARKLEY VIMELIA PBO04-053



| Adjusted | Wts(Kg) |
|----------|---------|
| 100      | 142     |
| 200      | 246     |
| 300      | 0       |
| 400      | 0       |
| 500      | 0       |
| Scanned  | NO      |

SARKLEY LEMELIA (dam) is a lovely Rossignol granddaughter with great shape.

Lot

96 WITHDRAWN

Sire

Lot Bruce T Goldie

#### 97 **GOLDIES ROSALINA**

Born 12/02/2020 GS20-1955

Natural Calf

Myostatin:

Gen. Colour: gs. AMPERTAINE FOREMAN MGD10-039

\*CARRICKMORE MAXIMUS IE372215129120451

gd. BAILEYS ICEPRINCESS IE281515230550

gs. AMPERTAINE BRAVO MGD06-002

**GOLDIES FROLLIC GS10-1080** Dam

gd. GOLDIES CANADA GS07-048

# UK 581575/101955

## Polled:

WILODGE CERBERUS WEY07-010 ggs. ggd. AMPERTAINE BATHSHEBA MGD06-032 **BAILEYS DARWIN IE281515210301** 

ggd. ROUNDHILL VJOYEUSE820 IE241280210820

ggs.