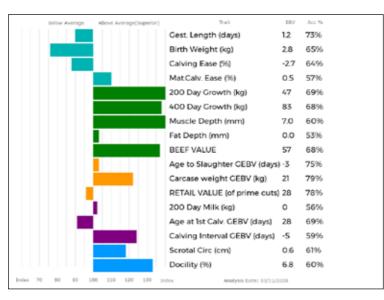

r sold for 10,000gns Red Ladies Derby. Rosie is stylish and clean, a type to make a nice cow for the future. Brenmick Anna (dam) is still active at 15 years old.

Lot Dylan & Elen Davies

Sire

Dam

### 117 **BLAENCWM REDLADY**

Born 03/01/2020 DQV20-0027

Got by Al Natural Calf

Myostatin: F94L/NT821 Gen. Colour:Homozygous Red

gs. JACOT 36-94-005-555

\*MERESIDE LORENZO HCG15-812

gd. MERESIDE DAWNMARIE HCG08-132

gs. AMPERTAINE FOREMAN MGD10-039

**GOLDIES MAJESTY GS16-1661** 

gd. GOLDIES FRAGRANCE GS 10-1118

UK 751491/200027

Polled: Homozygous Horned

DAUPHIN 19-88-004-715 ggs. ggd. VIOLETTE 36-84-701-052

ALASKA 81-23-276-752

ggd. MERESIDE ALECIA HCG05-747

WILODGE CERBERUS WEY07-010 ggd. AMPERTAINE BATHSHEBA MGD06-032

WILODGE VANTASTIC WEY04-037

ggd. GOLDIES VITALITY GS04-613



| Adjusted | Wts(Kg) |
|----------|---------|
| 100      | 174     |
| 200      | 319     |
| 300      | 463     |
| 400      | 0       |
| 500      | 0       |
| Scanned  | NO      |

GOLDIES FRAGRANCE (gdam) is also mother of many high priced progeny. Blaencwm Redlady is a daughter of the noted Mereside Lorenzo.

### **SARKLEY ROSAJEN** 118

Born 08/01/2020 PBO20-2068 UK 700643/602068

Natural Calf

Myostatin: F94L/F94L Gen. Colour:Homozygous Red Polled: Homozygous Horned

gs. PLUMTREE FANTASTIC CQE 10-023

Sire \*SARKLEY JAGUAR PBO14-1578

gd. SARKLEY AMANDA PBO05-114

gs. IONESCO 36-93-000-206 **SARKLEY HALOJEN PBO12-066** Dam

gd. SARKLEY ABBYJEN PBO05-070

ggs. WILODGE VANTASTIC WEY04-037

ggd. BANKDALE AMBER WLJ05-095

ggs. DOMINO 19-88-001-780

ggd. SARKLEY SELENA PBO01-059

ggs.