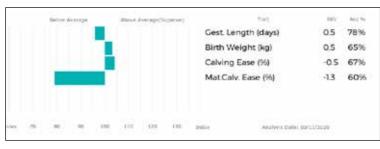

171-453

ggd. WILODGE MECLAIRE WEY96-022 **BROADMEADOWS CANNON CAVC-031** 

ggd. WILODGE LITTLEGEM WEY95-027

CASSIS 40-88-028-055 ggs.

ggd. JUNGLE 22-94-004-270

HAUTECLAIR 19-92-014-267

ggd. NINAHAGEN 29-97-022-726



AK & JK Smith Lot

#### 77 SMITHY RAPTOR

Born 30/03/2020 STJ20-0103

Got by Al **Embryo Calf** 

Myostatin: F94L/F94L Gen. Colour:Homozygous Red Polled: Homozygous Horned

gs. BAMBINO 87-86-001-669

Sire \*IONESCO 36-93-000-206 ggd.

gd. COQUETTE 36-87-001-802

gs. NEUF 22-97-004-114 BREIZIZEL 29-42-852-407 Dam

gd. UVELZDA 29-42-852-244

UK 382177/300103

ggs. RIQUET 87-80-009-626

PEPEE 87-79-001-991

ggs. UCCLE 36-83-001-154

ggd. LAUREATE 36-75-010-107

ggs. CASSIS 40-88-028-055

ggd. JUNGLE 22-94-004-270

ggs. HAUTECLAIR 19-92-014-267

ggd. NINAHAGEN 29-97-022-726



AK & JK Smith Lot

Sire

### 78 SMITHY ROCKET

Born 29/03/2020 STJ20-0101

Got by Al **Embryo Calf** 

Myostatin: F94L/NT821 Gen. Colour:Homozygous Red Polled: Homozygous Horned

gs. JACOT 36-94-005-555

\*MERESIDE LORENZO HCG15-812

gd. MERESIDE DAWNMARIE HCG08-132

gs. NEUF 22-97-004-114

Dam BREIZIZEL 29-42-852-407

gd. UVELZDA 29-42-852-244

ggs. DAUPHIN 19-88-004-715

UK 382177/100101

ggd. VIOLETTE 36-84-701-052

ggs. ALASKA 81-23-276-752

ggd. MERESIDE ALECIA HCG05-747

ggs. CASSIS 40-88-028-055

ggd. JUNGLE 22-94-004-270

ggs. HAUTECLAIR 19-92-014-267

ggd. NINAHAGEN 29-97-022-726



SMITHY ROCKET is a super muscled young bull. Breiziel (dam) is all French and Dutch National Show Champion.

Lot AK & JK Smith

#### 79 **SMITHY ROLEX**

Born 30/03/2020 STJ20-0102 UK 382177/200102