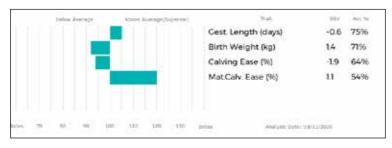

untershall Julietta (dam) is a double muscled cow who is breeding very well in the herd and will be on a flushing programme this coming year.

Lot Stephen J Nixon

Dam

#### 39 **HUNTERSHALL PENNY**

Born 12/07/2019 HRY19-0705

Got by Al **Embryo Calf** 

Myostatin: F94L/Q204X Gen. Colour:Homozygous Red Polled: Homozygous Horned

gs. HALTCLIFFE DANCER RP08-753 Sire

\*POWERFUL IRISH IE121704080130 gd. CLONLARA VIXEN IE131837830040

gs. PLUMTREE FANTASTIC CQE 10-023 **HUNTERSHALL MELODY HRY16-609** 

ad. HUNTERSHALL JIFFY HRY14-0508

UK 100649/700705

ggs. SYMPA 48-01-006-969

ggd. CLOUGHHEAD ROMANY HCX00-051

**GRAHAMS SAMSON GV01-098** ggs.

ggd. DARRAGH NOELLE GMHD-0009L

WILODGE VANTASTIC WEY04-037

**BANKDALE AMBER WLJ05-095** 

REQUIN 36-15-031-134

ggd. HUNTERSHALL DANCER HRY08-008



HUNTERSHALL PENNY is a very sweet, feminine, Powerful Irish daughter, Huntershall Melody (dam) is one of the herds favourite cows a milky Plumtree Fantastic daughter.

# Lot A Renton & HSB Redden Partners

# 40 MEADOWRIG PARIS

Born 23/07/2019 RLA19-0267

Natural Calf

Myostatin: Gen. Colour:

gs. AMPERTAINE GIGOLO MGD11-051

Sire GUNNERFLEET MONGO HDR16-0880

gd. GUNNERFLEET ILOCKS HDR13-0692

gs. FESTIVAL 19-34-079-179
Dam MEADOWRIG JACKIE RLA14-0078

gd. MISCOMBE EIDER BLX09-012

UK 564413/300267

### Polled:

ggs. AMPERTAINE COMMANDER MGD07-046

ggd. AMPERTAINE CRYSTAL MGD07-016 ggs. PLUMTREE FANTASTIC CQE10-023

ggd. GUNNERFLEET ELOCKS HDR09-039

ggs. CELESTIN 19-32-909-846

ggd. BECASSINE 19-32-638-578

ggs. OXYGENE 12-98-171-453 ggd. MISCOMBE BLACKBIRD BLX06-028



| Adjusted | Wt