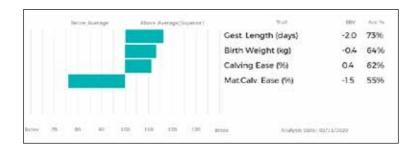

MME** is full sister to **Goldies Glorious** sold privately to Calogale herd, where she then won her section in the herd competition and bred the top price 6000gns bull at Newark.

Sire

Lot W Lawson

#### 34 WINDSOLE PERLINE

Born 25/05/2019 LCS19-0192

Got by Al Natural Calf

Myostatin: F94L/NT821 Gen. Colour:Homozygous Red Polled: Homoygous Horned

gs. SAPHIR 36-15-082-247

\*LODGE HAMLET CBM12-346

gd. LODGE VIOLET CBM04-114

gs. DYLANS DAF MSZ08-001 WINDSOLE JOLENE LCS14-0148 Dam

gd. WINDSOLE ROSEMARY LCS00-003

UK 542021/300192

ggs. JACOT 36-94-005-555

ggd. ISSUE 36-93-003-460

ggs. BROADMEADOWS CANNON CAVC-031

ggd. MIDDLEDALE TANGERINE BDD02-031

ggs. OBJAT 19-30-299-413

ggd. DYLANS ABRACADABRA MSZ05-001

ggs. WINDSOLE OBSERVER LCS98-001

ggd. SLUICEBREEZE HENRIETTA JBC92-004



Lot Clive Knox

# 35 BEACHMOUNT PENNY

Born 01/06/2019 KCG19-0033

Got by Al Natural Calf Myostatin: F94L/NT821 Gen. Colour:

gs. REQUIN 36-15-031-134

Sire \*NETHERHALL JACKPOT KCI14-1911

gd. CLOUGHHEAD AINSI HCX05-356

gs. IONESCO 36-93-000-206

Dam NEBO HELEN TFQ12-004

gd. BRENMICK DANDG JAW08-004

UK 565726/600033

Polled:

ggs. JACOT 36-94-005-555

ggd. MARIOLLE 36-96-011-412

ggs. SAIGA 43-01-067-075

ggd. CLOUGHHEAD SACHA HCX01-146

ggs. BAMBINO 87-86-001-669

ggd. COQUETTE 36-87-001-802

ggs. ROCKY 36-15-030-964 ggd. BRENMICK VOGUE JAW04-002



| Adjusted | Wts(Kg) |
|----------|---------|
| 100      | 173     |
| 200      | 305     |
| 300      | 0       |
| 400      | 0       |
| 500      | 619     |
| Scanned  | NO      |

**BEACHMOUNT PENNY** was very smart as a calf and al