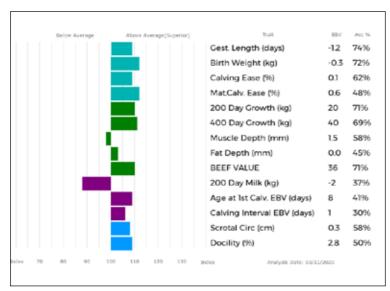

# 2 MILLINGTON JUDY

Born 27/08/2014 MRJ14-2432

UK 143223/502432

Bred by Millington Limousins, The Grange, Millington, York, YO42 1UB

Natural Calf

Sire

Dam

Myostatin: F94L/F94L Gen. Colour:

gs. TALENT 87-03-200-461

\*ECRAN 79-38-570-992

gd. SILICE 79-38-570-384

MILLINGTON DEBONAIR MRJ08-322

gd. TEYBELE 19-30-848-905

gs. MILLINGTON VELOX MRJ04-686

Polled:

ggs. PRODIGE 87-08-420-369

ggd. PECHE 87-03-200-163

ggs. GENIAL 87-91-002-491

ggd. LIMONADE 79-96-422-923

ggs. GENIAL 87-91-002-491

ggd. FRINGANTE 19-90-002-509

ggs. OURSON 87-78-002-862

ggd. GENTILLE 23-91-053-162

| Adjusted | Wts(Kg) |
|----------|---------|
| 100      | 194     |
| 200      | 343     |
| 300      | 436     |
| 400      | 529     |
| 500      | 641     |
| Scanned  | NO      |

Calving Record:

- 1 06/04/2017
- 2 25/11/2018
- 3 02/02/2020 F

Aileen Ritchie Lot