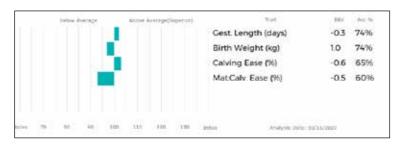

– large and small – why not talk to us next time your renewal is due?

Call us today on 01228 406290 to discuss your requirements and a no obligation quote.











# **RED LADIES DERBY**

# Lots 1-56 (56 entries)

Lot Garry Patterson

# 1 AULTSIDE IVY

Born 06/05/2013 PLQ13-597

Got by Al Natural Calf Myostatin: Gen. Colour:

gs. WILODGE TONKA WEY02-002
Sire \*WILODGE CERBERUS WEY07-010

gd. WILODGE PRICELESS WEY99-032

gs. BURNBANK BUSTER GHK06-046

Dam CLARKTON EVELYN MHK09-022

gd. CLARKTON APRIL MHK05-015

UK 522774/102597

# Polled:

ggs. OXYGENE 12-98-171-453

ggd. WILODGE MECLAIRE WEY96-022 ggs. BROADMEADOWS CANNON CAVC-031 ggd. WILODGE LITTLEGEM WEY95-027

ggs. GRAHAMS TYCOON GV02-127 ggd. BURNBANK VIOLA GHK04-011 ggs. CLARKTON SIROCCO MHK01-008 ggd. CLARKTON TRACY MHK02-006



Service Details: Al'd on 18/08/2020 with GOLDIES NORTHSTAR GS17-1738 (Semen Royalty Bull)
PD'd in calf, due 27/05/2021

Calving Record: 1 01/03/2016 F

2 15/04/2017 M

3 08/06/2020 F AT FOOT

Her Heifer Calf at foot

# **AULTSIDE RAINBOW**

Born 08/06/2020 PLQ20-3372 UK 522774/603372

Sire: AULTSIDE JACOBITE PLQ14-800

**AULTSIDE IVY** is a good milky cow with a very nice heifer calf at foot by **Aultside Jacobite** who has been breeding very well. **Ivy** is scanned back in calf to **Goldies Northstar** who is breeding exceptionally well in the herd.

# Lot Millington Limousin Ltd

# 2 MILLINGTON JUDY

Born 27/08/2014 MRJ14-2432

UK 143223/502432

Bred by Millington Limousins, The Grange, Millington, York, YO42 1UB

Natural Calf

Sire

Dam

Myostatin: F94L/F94L Gen. Colour:

gs. TALENT