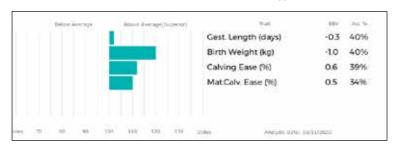

|

**BARRONS ROCKET** is another smart **Barrons Major** son. Four sons sold to date averaging £5108 and four 13-month-old heifers averaging £4068. **Rocket** has easy calving genes on both sides of his pedigree.

Sire

Lot J Smith-Jackson

# 84 HIGHTOWN ROSCOE

Born 20/04/2020 SLX20-0936

Natural Calf

Myostatin: Gen. Colour:

gs. SHIRE APOLLO ELA-037 HIGHTOWN JACKO SLX14-600

gd. HIGHTOWN FANTASY SLX10-006

gs. GUNNERFLEET TALKER HDR02-025

Dam HUDSCALES BLANCHE CAW06-040

gd. HUDSCALES LISA CAW95-003

UK 112426/100936

Polled:

ggs. UMAR 87-83-010-112 ggd. PLANETE 36-79-004-048

ggs. BRONTEMOOR ANDOVER PCI05-039

ggd. NEWSHAM NINA BAU97-004

ggs. TUNNELBY MONKEYTRICKS TAP96-001

ggd. GUNNERFLEET LUNETT HDR95-006-FOT

ggs. GRANGE CARIOCA SADC-319-FOT

ggd. HUDSCALES CLOVER CAWC-010



Lot J & H De Rosa

# 85 DEROSA RENZO

Born 19/01/2020 DFA20-0691

Got by Al Natural Calf Myostatin: Gen. Colour:

gs. REQUIN 36-15-031-134
Sire \*DINMORE JONESY DIR14-0900

gd. DINMORE ELLE DIR09-006

gs. DEROSA GODFATHER DFA11-526

Dam DEROSA LINDA DFA15-589

gd. DEROSA ELLA DFA09-445

UK 705771/700691

Polled:

ggs. JACOT 36-94-005-555 ggd. MARIOLLE 36-96-011-412

ggs. WILODGE VANTASTIC WEY04-037 ggd. AGHADOWEY ALIX SNU05-007

ggs. AMPERTAINE ABRACADABRA MGD05-014

ggd. DEROSA EVITA DFA09-424

ggs. DEROSA ATILLA DFA05-324

ggd. DEROSA ATHENA DFA05-308



Lot J & H De Rosa

# 86 DEROSA RICARIO

Born 03/02/2020 DFA20-0693

Natural Calf

Myostatin: Gen. Colour:

gs. AMPERTAINE GIGOLO MGD 11-051

Sire GOLDIES MINT GS16-1642

gd. GOLDIES VITALITY GS04-613

gs. GOLDIES GLENFIDDACH GS11-1183