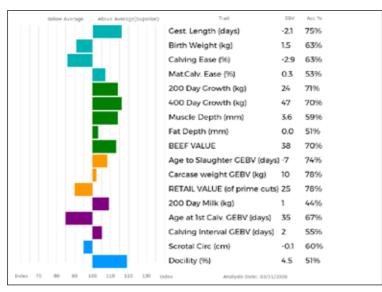

#### 4 **MEADOWRIG OPHELIA**

Born 03/08/2018 RLA18-0213 **Embryo Calf** 

Got by Al

Myostatin: F94L/F94L Gen. Colour:Homozygous Red Polled: Homozygous Horned

gs. BAMBINO 19-86-005-742

Sire \*MAS DU CLO 23-96-032-213

ggd. LANCETTE 23-75-050-845

ggs. BROADMEADOWS CANNON CAVC-031

ggd. RONICK DANITA DYD-049

TALENT 23-82-004-036 ggs.

ggd. BROADMEADOWS AINSI CAVA-003

| Adjusted | Wts(Kg) |  |
|----------|---------|--|
| 100      | 174     |  |
| 200      | 302     |  |
| 300      | 430     |  |
| 400      | 467     |  |
| 500      | 543     |  |
| Scanned  | NO      |  |

Service Details: At time of sale.

BROCKHURST FUZZY (dam) has won the best Cow Family for the past three years in The Scottish Limousin Herd Competition. This family consistently breeds top class Bulls and Females.