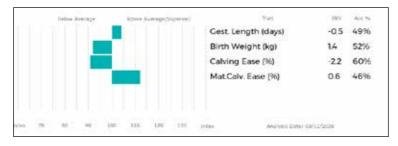

cent Melton sale after a very successful show career. Absolute Majesty (dam) is a muscly daughter of Volcano amd undoubtedly the best calf bred at Absolute. Only for sale as we need to reduce numbers.

A & G J Ogg Lot

#### 51 CONFLUENCE PAMELLA

Born 31/10/2019 OBI19-0824

Natural Calf

Myostatin: F94L/F94L Gen. Colour:

gs. AMPERTAINE FOREMAN MGD10-039

Sire PROCTERS MERLIN PFD16-1077

gd. GREENWELL ANETTE NK05-026

gs. GREENWELL CHARTTOPPER NK07-036 Dam

**CONFLUENCE HOLLY OBI12-354** 

ad. CONFLUENCE DIVINE OBIO8-108

Polled:

WILODGE CERBERUS WEY07-010 ggs.

UK 143127/300824

ggd. AMPERTAINE BATHSHEBA MGD06-032

ggs. TANIN 19-31-629-088

aad. GREENWELL LENETTE NK95-029

ggs. VAGABOND 24-24-484-782

ggd. URSULINE 29-20-552-635

AIMABLE 12-06-089-096

ggd. CHATSWORTH URANIUM CEZ03-005



Lot Paul Dawes

Sire

Dam

# 52 DINMORE PALETTE

Born 24/11/2019 DIR19-1471

Natural Calf

Myostatin: Gen. Colour:

gs. REQUIN 36-15-031-134

DINMORE LIONHEART DIR15-1046

gd. DINMORE CAPRICE DIR07-058

gs. DINMORE JONESY DIR14-0900
DINMORE NALETTE DIR17-1240

gd. DINMORE GALETTE DIR11-038

UK 311535/201471

Polled:

ggs. JACOT 36-94-005-555

ggd. MARIOLLE 36-96-011-412

ggs. WILODGE VANTASTIC WEY04-037

ggd. WILODGE VICELESS WEY04-050

ggs. REQUIN 36-15-031-134

ggd. DINMORE ELLE DIR09-006

ggs. PROCTERS DUVALIER PFD08-301

ggd. FLEETHILL SAL GR01-033



**FLEETHILL SAL** (3dam) was a very successful show cow and bred bulls to 28,000gns. **Dinmore Palette** is double **Requin** bred as her dam is sired by **Dinmore Jonesy**. Calved unassisted out of a heifer

Lot Paul Dawes

# 53 DINMOR