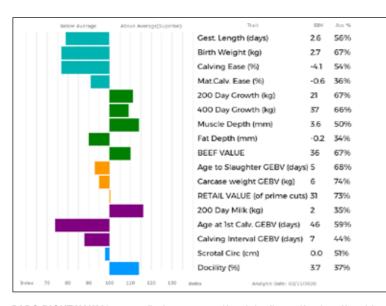

Wts(Kg) |
|----------|---------|
| 100      | 161     |
| 200      | 0       |
| 300      | 0       |
| 400      | 0       |
| 500      | 0       |
| Scanned  | NO      |

Sire

W P Hughes & Son Lot

#### 132 PABO RIGHTAWAY

Born 10/02/2020 HSI20-1577 UK 704026/101577

Natural Calf

Myostatin: NT821/NT821 Gen. Colour: Homozygous Red Polled: Homozygous Horned

gs. NETHERHALL JACKPOT KCI14-1911

\*PABO NIRO HSI17-1324

gd. PABO ICEMADEN HSI13-0961

CLOUGHHEAD AINSI HCX05-356 ggd.

ggs.

PABO GENERAL HSI11-036 ggd. PABO GABRIEL HSI11-029

REQUIN 36-15-031-134

gs. DERRYGULLINANE KINGBULL IE271061750371 ggs.

PABO NIKKI HSI17-1335 Dam

gd. PABO LIZ HSI15-1093

GERRYGULLINANE GLEN IE272503020029 ggd. DERRYGULLINANE ELSIA IE271061710244

NORMAN HARVEST NBB12-053 ggs.

ggd. PABO ELEN HSI09-003



| Adjusted | Wts(Kg) |
|----------|---------|
| 100      | 212     |
| 200      | 345     |
| 300      | 0       |
| 400      | 0       |
| 500      | 0       |
| Scanned  | NO      |

PABO RIGHTAWAY is a very flashy correct calf and the first calf to be offered for sale by Pabo Niro. Pabo Nikki (dam) is a daughter of Kingbull sire of 15,000gns Pabo Oldspice to Colin Wright and 18,000gns Pabo Procters to Whinfellpark.

M & J C Gould Ltd Lot

Sire

#### 133 **WOODMARSH ROSINA**

Born 27/01/2020 GLF20-4366 UK 305947/304366

Got by Al **Embryo Calf** 

Myostatin: F94L/NT821 Gen. Colour:Homozygous Red Polled: Homozygous Horned

gs. AMPERTAINE FOREMAN MGD10-039

ggs. WILODGE CERBERUS WEY07-010 ggd. AMPERTAINE BATHSHEBA MGD06-032

\*GOLDIES JACKPOT GS14-1509

gd. GOLDIES VITALITY GS04-613 ggs.