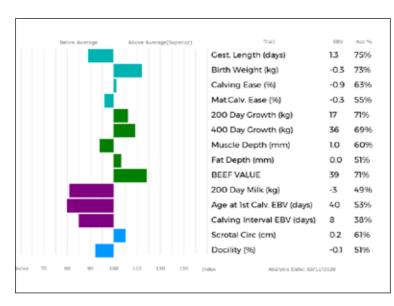

RONSTONE PEPSI SDS99-027



| Adjusted | Wts(Kg) |
|----------|---------|
| 100      | 176     |
| 200      | 310     |
| 300      | 407     |
| 400      | 523     |
| 500      | 0       |
| Scanned  | NO      |

Lot Garrowby Farm

#### 31 **GARROWBY PARIS**

Born 19/05/2019 RJK 19-0332 **Natural Calf** Twin to Female

Myostatin: Gen. Colour:

gs. WILODGE VANTASTIC WEY04-037 Sire \*PLUMTREE FANTASTIC CQE10-023

gd. BANKDALE AMBER WLJ05-095

gs. REDROCK EDDY DX09-335 FIELDSON GOGO FCE11-915 Dam

gd. FIELDSON DIVANO FCE08-658

### UK 150416/400332

### Polled:

ggs. WILODGE TONKA WEY02-002 ggd. RAVENELLE 23-51-224-583

ggs. SYMPA 48-01-006-969

ggd. PRINCESSE 87-08-920-187

ggs. HALTCLIFFE BMW RP06-563 ggd. REDROCK VICTORIA DX04-086

ggs. RONICK VALEUR DY04-919 ggd. FIELDSON ALEX FCE05-421



| Adjusted | Wts(Kg) |
|----------|---------|
| 100      | 150     |
| 200      | 269     |
| 300      | 389     |
| 400      | 0       |
| 500      | 0       |
| Scanned  | NO      |

GARROWBY PARIS is a twin to a heifer from Fieldson Divano breeding.

Sire

Dam

Lot Forbes Macdonald

#### **CUMWHITTON PRICELESS** 32

Born 23/05/2019 QKL19-1491

Got by Al Embryo Calf

UK 542796/401491 Gen. Colour: Homozygous Red Polled: Homozygous Horned

gs. JACOT 36-94-005-555

Myostatin: F94L/NT821

ggs. DAUPHIN 19-88-004-715

\*MERESIDE LORENZO HCG15-812

gd. MERESIDE DAWNMARIE HCG08-132

ggd. VIOLETTE 36-84-701-052 ALASKA 81-23-276-752

ggd. MERESIDE ALECIA HCG05-747

gs. HALTCLIFFE BEN RP06-585 ASPENBANK LORA QDG15-0011

gd. WILODGE FLAWLESS WEY10-058

ggs. SYMPA 48-01-006-969 ggd. RENONCULE 19-30