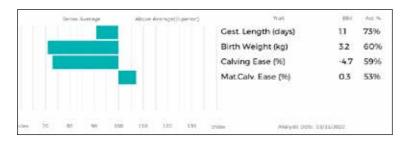

|
| 200      | 269     |
| 300      | 389     |
| 400      | 0       |
| 500      | 0       |
| Scanned  | NO      |

GARROWBY PARIS is a twin to a heifer from Fieldson Divano breeding.

Sire

Dam

Lot Forbes Macdonald

#### **CUMWHITTON PRICELESS** 32

Born 23/05/2019 QKL19-1491

Got by Al Embryo Calf

UK 542796/401491 Gen. Colour: Homozygous Red Polled: Homozygous Horned

gs. JACOT 36-94-005-555

Myostatin: F94L/NT821

ggs. DAUPHIN 19-88-004-715

\*MERESIDE LORENZO HCG15-812

gd. MERESIDE DAWNMARIE HCG08-132

ggd. VIOLETTE 36-84-701-052 ALASKA 81-23-276-752

ggd. MERESIDE ALECIA HCG05-747

gs. HALTCLIFFE BEN RP06-585 ASPENBANK LORA QDG15-0011

gd. WILODGE FLAWLESS WEY10-058

ggs. SYMPA 48-01-006-969 ggd. RENONCULE 19-30-708-827

OBJAT 19-30-299-413 ggs.

ggd. WILODGE DIAMANTE WEY08-020



CUMWHITTON PRICELESS is from the first flush of Aspenbank Lora. Lora (dam) is a full sister to Poolehall Isabelle who won Reserve Champion Red Ladies Derby 2014 and Poolehall Iris who won Scottish Limousin Grand Prix Champion 2015.

Lot Bruce T Goldie

# 33 GOLDIES POMMEPOMME

Born 24/05/2019 GS 19-1906

Got by Al Embryo Calf

Myostatin: F94L/Q204X Gen. Colour:Homozygous Rec

gs. WILODGE TONKA WEY02-002
Sire \*WILODGE VANTASTIC WEY04-037

gd. RAVENELLE 23-51-224-583

gs. DOMINO 19-88-001-780

Dam JAVA 19-94-009-801

gd. DANSE 19-88-009-376

UK 581575/101906

Gen. Colour:Homozygous Red Polled: Homozygous Horned

ggs. OXYGENE 12-98-171-453

gd. WILODGE MECLAIRE WEY96-022

ggs. JERSEY 36-94-000-548

ggd. ISABELLE 23-93-050-424

ggs. VELINO 19-84-000-886

ggd. ORCHIDEE 19-78-005-566

ggs. MU