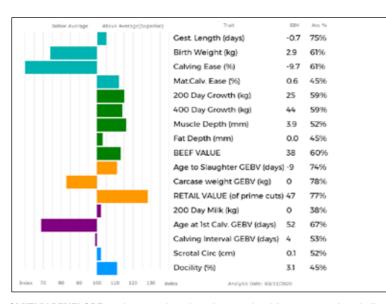

gs. HALTCLIFFE ULLSWATER RP03-011

ggd. GLANGWDEN BAQUERETTE JBW06-649



Flushing Details: Flushed once. 7 embryos have been collected of which 3 remain frozen

Sire

Dam

Lot AK & JK Smith

# 10 SMITHY PENELOPE

Born 13/01/2019 STJ19-0082

Got by Al Embryo Calf

Myostatin: NT821/NT821 Gen. Colour:Homozygous Red Polled: Homozygous Horned

gs. FIELDSON ALFY FCE05-384

\*KILCOR ICEMAN IE291598920446

gd. KILCOR FROSTIE IE291598920363

gs. TRUEMAN JAGGER SLN14-6436
DINMORE MYSTIQUE DIR16-1180

gd. AMPERTAINE ESTELLE MGD09-051

UK 382177/300082

ggs. GUNNERFLEET PLUNAS HDR99-010

ggd. EDEN NATASHA HCS97-074

ggs. ROCKY 36-15-030-964

ggd. STONECIRCLE BLUEBELL MQX06-001

ggs. AMPERTAINE GIGOLO MGD11-051

ggd. TRUEMAN GRAZIA SLN11-006

ggs. SYMPA 48-01-006-969

ggd. AMPERTAINE PENNY MGD99-001



| Adjusted | Wts(Kg) |
|----------|---------|
| 100      | 165     |
| 200      | 0       |
| 300      | 0       |
| 400      | 0       |
| 500      | 0       |
| Scanned  | NO      |

SMITHY PENELOPE carries great length and power, bred from a super female line.

Lot R & J Graham

# 11 **GRAHAMS PARTYGIRL Natural Calf**

Born 22/01/2019 GV19-1082 UK 542883/201082

Myostatin: F94L/NT821 Gen. Colour:Homozygous Red Polled: Heterozygous Polled

gs. WILODGE VANTASTIC WEY04-037 Sire \*CLARAGH FRANCO RJT10-013

gd. HALTCLIFFE AVON RP05-014

gs. TIGRIS DE1402624243

FINEP 19-33-485-970 Dam

gd. CORNEILLE 19-32-585-313

ggs. WILODGE TONKA WEY02-002

RAVENELLE 23-51-224-583 ggd.

SYMPA 48-01-006-969

ggd. RAFALE 87-00-840-326

ggs. TITANES DE0665133993 (93%)

ggd. FELCA DE1401547615

UVALTO 19-31