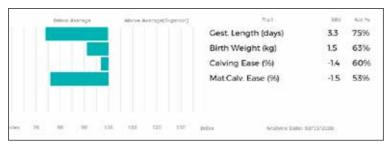

ws. Intruse (3dam) by the great Vainqueur 838, was purchased for 14,000gns at the Crowhill dispersal sale with a heifer calf at foot. Intruse was bred by one of the top breeders in France, Jean Louis Nanot

VAS&TVSCorbett Lot

#### 46 **TEMESIDE PAMELA**

Born 01/10/2019 CCU19-0597 Got by Al Natural Calf

Myostatin: F94L/Q204X Gen. Colour: gs. OBJAT 19-30-299-413

Sire \*LOWERFFRYDD EMPIRE EBQ09-008

gd. DENTOX VALIUM WAY04-089

gs. AMPERTAINE FOREMAN MGD10-039

**TEMESIDE NADIA CCU17-508** Dam

gd. TEMESIDE GERDA CCU11-313

UK 721094/400597

Polled:

ggs. DAUPHIN 19-88-004-715 MELODIE 19-96-004-346 ggd.

NENUPHAR 87-97-011-143

ggd. **DENTOX SUE WAY01-026** 

WILODGE CERBERUS WEY07-010

ggd. AMPERTAINE BATHSHEBA MGD06-032

**ROSECROFT DYNAMITE WFD08-102** 

ggd. TEMESIDE VALDA CCU04-142



TEMESIDE PAMELA comes from a strong female line. Temeside Nadia (dam) won Interbreed Champion Aberystwyth County Show. Temeside Gerda (gdam) won 1st prize Royal Welsh Show. Pamela combines great breeding of Lowerfrydd Empire (Objat x Nenuphar) and Ampertaine Foreman (Cerberus x Sympa).

Lot A & G J Oaa

Sire

#### 47 **CONFLUENCE PANDORA**

Born 18/10/2019 OBI19-0811

Natural Calf

Myostatin: F94L/F94L Gen. Colour:

gs. WILODGE CERBERUS WEY07-010

\*CORRIDAN HAKKA CDE12-1541

gd. CORRIDAN VIOLA CDE04-656

gs. FIELDSON VITALITY FCE04-327

**CONFLUENCE DAISY OBIO8-089** Dam

gd. COCKLESHELL SALLY PB01-006

UK 143127/400811

Polled:

ggs. WILODGE TONKA WEY02-002

ggd. WILODGE PRICELESS WEY99-032

ggs. GOLDIES OSWALD GS98-064

ggd. CORRIDAN SHELLY CDE01-185

**GUNNERFLEET PLUNAS HDR99-010**