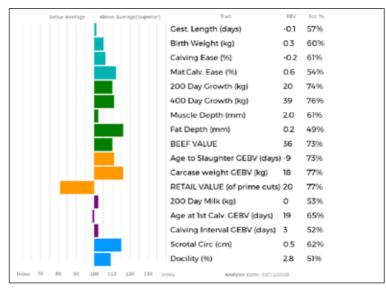

----|
| 100      | 165     |
| 200      | 0       |
| 300      | 0       |
| 400      | 0       |
| 500      | 0       |
| Scanned  | NO      |

SMITHY PENELOPE carries great length and power, bred from a super female line.

Lot R & J Graham

# 11 **GRAHAMS PARTYGIRL Natural Calf**

Born 22/01/2019 GV19-1082 UK 542883/201082

Myostatin: F94L/NT821 Gen. Colour:Homozygous Red Polled: Heterozygous Polled

gs. WILODGE VANTASTIC WEY04-037 Sire \*CLARAGH FRANCO RJT10-013

gd. HALTCLIFFE AVON RP05-014

gs. TIGRIS DE1402624243

FINEP 19-33-485-970 Dam

gd. CORNEILLE 19-32-585-313

ggs. WILODGE TONKA WEY02-002

RAVENELLE 23-51-224-583 ggd.

SYMPA 48-01-006-969

ggd. RAFALE 87-00-840-326

ggs. TITANES DE0665133993 (93%)

ggd. FELCA DE1401547615

UVALTO 19-31-457-500 ggs.

ggd. RACHEL 19-30-688-750



| Adjusted | Wts(Kg) |
|----------|---------|
| 100      | 174     |
| 200      | 319     |
| 300      | 447     |
| 400      | 555     |
| 500      | 640     |
| Scanned  | NO      |

Service Details: Al'd 30/10/2020 to CARRICKMORE MAXIMUS IE372215129120451 (Semen Royalty Bull)

GRAHAMS PARTYGIRL is an easily fleshed well balanced heifer. Partygirl is Heterozygous polled and carries the F94I and NT821 genes.

Lot **Garry Patterson** 

#### 12 **AULTSIDE PIXIE**

Born 27/01/2019 PLQ19-3266

Got by Al **Embryo Calf** 

Myostatin: F94L/F94L Gen. Colour:Homozygous Red Polled: Homozygous Horned

gs. WILODGE TONKA WEY02-002

Sire \*WILODGE CERBERUS WEY07-010

gd. WILODGE PRICELESS WEY99-032

gs. HARGILL BLAZE WNA06-006

SPITTALTON FLUSH BKY10-028 Dam

gd. SPITTALTON BRACKEN BKY06-014

UK 5227