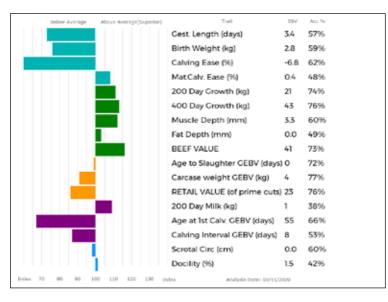

|
| 200      | 0       |
| 300      | 449     |
| 400      | 530     |
| 500      | 648     |
| Scanned  | NO      |
|          |         |

Lot Messrs Jenkinson

Dam

#### 27 WHINFELLPARK PORTIA

Born 03/05/2019 JFQ19-1822 Natural Calf

UK 103847/601822

Myostatin: F94L/Q204X Gen. Colour:Homozygous Red Polled: Homozygous Horned

gs. GUNNERFLEET HICKS HDR12-059 Sire \*GUNNERFLEET LION HDR15-0827

gd. GUNNERFLEET ILOCKS HDR13-0692

gs. DOLCORSLLWYN FABIO VU10-029 WHINFELLPARK JANIKA JFQ14-1370

gd. WHINFELLPARK FIESTA JFQ10-063

**DOLCORSLLWYN BRYNMOR VU06-012** ggs.

ELLORA 19-33-400-053 ggd.

PLUMTREE FANTASTIC CQE10-023

ggd. GUNNERFLEET ELOCKS HDR09-039

FIELDSON ALFY FCE05-384

ggd. DOLCORSLLWYN AWEN VU05-030

WILODGE CERBERUS WEY07-010 ggs.

ggd. WHINFELLPARK BEATRICE JFQ06-004



| Adjusted | Wts(Kg) |
|----------|---------|
| 100      | 174     |
| 200      | 298     |
| 300      | 421     |
| 400      | 487     |
| 500      | 591     |
| Scanned  | NO      |

Lot Stephen J Nixon

# 28 HUNTERSHALL PARAGON

Born 07/05/2019 HRY19-0696

Got by Al Natural Calf Myostatin: Gen. Colour:

gs. GASTON 19-34-029-291

Sire IRONDA 19-36-204-801

gd. CHAMPIONNE 19-32-583-627

gs. MILLGATE FAME LFR10-015

Dam HUNTERSHALL LATOYA HRY15-0574

gd. HUNTERSHALL DORIS HRY08-003

UK 100649/500696

Polled:

ggs. BRETON 19-32-498-909

ggd. BOUCLE 19-32-498-903

ggs. ULTRACHIC 36-15-024-029 ggd. TERRINE 19-31-259-444

ggs. CONDOR 19-33-099-583

ggd. KILCURRY CAILIN IE251022720201

ggs. SYMPA 48-01-006-969

ggd. TRIGWR BELA RJM06-004



**HUNTERSHALL PARAGON** is sired by the French bull