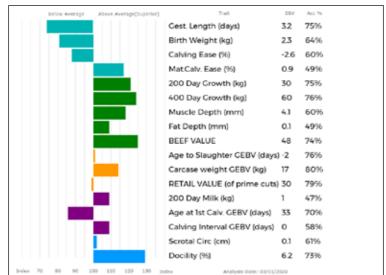

| 210     |
| 200      | 365     |
| 300      | 456     |
| 400      | 584     |
| 500      | 0       |
| Scanned  | NO      |
|          |         |

Lot Bruce T Goldie

# 16 **GOLDIES PAMELA**

Born 12/02/2019 GS19-1884 UK 581575/701884

Got by Al **Natural Calf** 

Myostatin: F94L/Q204X Gen. Colour:Homozygous Red Polled: Homozygous Horned

ggs. WILODGE VANTASTIC WEY04-037

gs. GOLDIES FANDANGO GS10-1121 Sire

ggd. GOLDIES BEAUTY GS06-689

**GOLDIES JAMES GS14-1514** 

WILODGE TONKA WEY02-002

gd. GOLDIES FAIRYTALE GS10-1130

ggd. GOLDIES VITALITY GS04-613

gs. AMPERTAINE FOREMAN MGD 10-039 Dam **GOLDIES JOYEUSE GS14-1465** 

WILODGE CERBERUS WEY07-010 ggd. AMPERTAINE BATHSHEBA MGD06-032

WILODGE VANTASTIC WEY04-037 ggs.

gd. GOLDIES FRAGRANCE GS 10-1118

ggd. GOLDIES VITALITY GS04-613



| Adjusted | Wts(Kg) |
|----------|---------|
| 100      | 177     |
| 200      | 316     |
| 300      | 416     |
| 400      | 501     |
| 500      | 592     |
| Scanned  | NO      |

GOLDIES JOYEUSE (dam) is outstanding full sister to Goldies Olympia and Goldies Owain, Supreme Champion and Reserve Carlisle Feb 2020 and sold for 30,000gns each. Fragrance also bred 25,000gns Goldies Neymar.

Lot AK & JK Smith

# 17 **SMITHY PEACH**

Born 12/02/2019 STJ19-0084 **Natural Calf** Got by Al

Myostatin: F94L/NT821 Gen. Colour:

gs. SAPHIR 36-15-082-247 Sire \*LODGE HAMLET CBM12-346

gd. LODGE VIOLET CBM04-114

gs. AMPERTAINE ELGIN MGD09-039

**GOLDIES MANDY GS16-1615** Dam

gd. GOLDIES FRAGRANCE GS10-1118

UK 382177/500084

# Polled:

ggs. JACOT 36-94-005-555

ggd. ISSUE 36-93-003-460

**BROAD