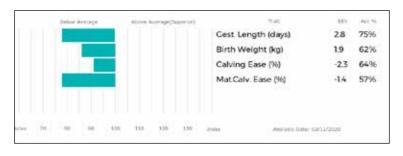

B PBO98-258



| Adjusted | Wts(Kg) |
|----------|---------|
| 100      | 176     |
| 200      | 303     |
| 300      | 412     |
| 400      | 490     |
| 500      | 570     |
| Scanned  | NO      |

Service Details: At time of sale.

Lot AK & JK Smith

# 24 SMITHY PROSECCO

Born 22/04/2019 STJ19-0089 Got by Al Natural Calf

Myostatin: F94L/F94L Gen. Colour:

gs. SAPHIR 36-15-082-247

Sire \*LODGE HAMLET CBM12-346

gd. LODGE VIOLET CBM04-114

gs. MAS DU CLO 23-96-032-213

Dam SMITHY MALIBU STJ16-0058

gd. BREIZIZEL 29-42-852-407

UK 382177/300089

### Polled:

ggs. JACOT 36-94-005-555

ggd. ISSUE 36-93-003-460

ggs. BROADMEADOWS CANNON CAVC-031

ggd. MIDDLEDALE TANGERINE BDD02-031

ggs. BAMBINO 19-86-005-742

ggd. COSETTE 23-87-051-003

ggs. NEUF 22-97-004-114

ggd. UVELZDA 29-42-852-244



SMITHY PROSECCO is a well muscled and correct heifer that will make a great cow.

Lot Messrs Jenkinson

Sire

#### 25 WHINFELLPARK PRETTY

Natural Calf

Born 25/04/2019 JFQ19-1818 UK 103847/201818

Myostatin: Q204X/Q204X Gen. Colour:Homozygous Red Polled: Homozygous Horned

gs. GUNNERFLEET HICKS HDR12-059

\*GUNNERFLEET LION HDR15-0827

gd. GUNNERFLEET ILOCKS HDR13-0692

gs. ANSIDE GIGOLO IF11-617 WHINFELLPARK JAJA JFQ14-1329 Dam

gd. WHINFELLPARK DAISY JFQ08-003

**DOLCORSLLWYN BRYNMOR VU06-012** ggs.

ELLORA 19-33-400-053 ggd.

PLUMTREE FANTASTIC CQE10-023 ggd. GUNNERFLEET ELOCKS HDR09-039

**DERRIAGHY ENFIELD GGU09-775** 

ggd. LARKHILL DIDI MMU08-005

ULTIMATUM 87-00-670-630 ggs. ggd. SYMPHONIE 87-00-840-516



| Adjusted | Wts(Kg) |
|----------|---------|
| 100      | 157     |
| 20