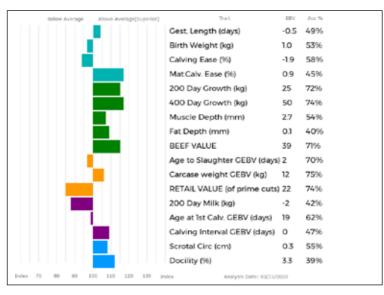

INE CARLA MGD07-036

ggs. WILODGE VANTASTIC WEY04-037

ggd. GOLDIES VITALITY GS04-613



SMITHY PEACH is a well grown heifer full of breeding, her granddam has bred many high-priced bulls. Peach will make a great addition to any herd.

Lot R & J Graham

#### 18 GRAHAMS PEGGY

Natural Calf

Born 25/03/2019 GV19-1095 UK 542883/101095

Myostatin: F94L/F94L Gen. Colour: Homozygous Red Polled: Heterozygous Polled

gs. WILODGE VANTASTIC WEY04-037 Sire \*CLARAGH GUSTAV RJT11-029

gd. HALTCLIFFE AVON RP05-014

gs. HINZ DE0534727253 **GRAHAMS JADE GV14-0840** Dam

gd. BUSSY 23-07-158-697

ggs. **WILODGE TONKA WEY02-002** 

RAVENELLE 23-51-224-583 ggd.

SYMPA 48-01-006-969

ggd. RAFALE 87-00-840-326

HERGEN DE0347867209

ggd. NURIA DE0579669189

SENIOR 23-02-806-838 ggs.

ggd. URBINA 23-04-665-917



| Adjusted | Wts(Kg) |
|----------|---------|
| 100      | 176     |
| 200      | 319     |
| 300      | 456     |
| 400      | 594     |
| 500      | 662     |
| Scanned  | NO      |

Service Details: Al'd 30/10/2020 to CARRICKMORE MAXIMUS IE372215129120451 (Semen Royalty Bull)

GRAHAMS PEGGY is a lovely well grown and balanced heifer with super style from a very easy calving and milky dam line. Her full sister Grahams Orla sold for 6200gns Red Ladies Derby 2019. Peggy is Heterozygous polled.

Lot

#### 19 WITHDRAWN

Lot Garrowby Farm

# 20 GARROWBY PASCHA

Born 02/04/2019 RJK19-0272

Natural Calf
Myostatin: Gen. Colour:

gs. WILODGE VANTASTIC WEY04-037
Sire \*PLUMTREE FANTASTIC CQE10-023

gd. BANKDALE AMBER WLJ05-095

gs. HONEYMOOR FAVOURITE HTT10-017

Dam MERESIDE IGNITE HCG13-1655

g