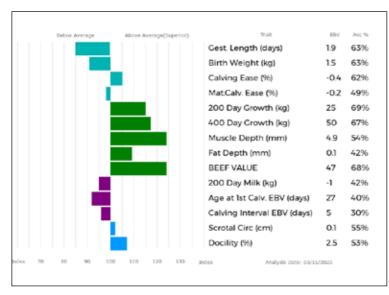

| 0       |
| 500      | 0       |
| Scanned  | NO      |

SARKLEY LEMELIA (dam) is a lovely Rossignol granddaughter with great shape.

Lot

96 WITHDRAWN

Sire

Lot Bruce T Goldie

#### 97 **GOLDIES ROSALINA**

Born 12/02/2020 GS20-1955

Natural Calf

Myostatin:

Gen. Colour: gs. AMPERTAINE FOREMAN MGD10-039

\*CARRICKMORE MAXIMUS IE372215129120451

gd. BAILEYS ICEPRINCESS IE281515230550

gs. AMPERTAINE BRAVO MGD06-002

**GOLDIES FROLLIC GS10-1080** Dam

gd. GOLDIES CANADA GS07-048

# UK 581575/101955

## Polled:

WILODGE CERBERUS WEY07-010 ggs. ggd. AMPERTAINE BATHSHEBA MGD06-032 **BAILEYS DARWIN IE281515210301** 

ggd. ROUNDHILL VJOYEUSE820 IE241280210820

ggs. SYMPA 48-01-006-969

ggd. KYPE ULTRA CAQ03-046

ggs. SLVL BEEF NPM-1222927 (91%)

ggd. SLVL DUTCHESS OLIVIA 243D NPF-1163213



| Adj | usted | Wts(Kg) |
|-----|-------|---------|
| 1   | 00    | 180     |
| 2   | 00    | 329     |
| 3   | 00    | 0       |
| 4   | 00    | 0       |
| 5   | 00    | 0       |
| Sca | nned  | NO      |
|     |       |         |

GOLDIES ROSALINA has tremendous potential and is from the first crop by Carrickmore Maximus. Goldies Canada (gdam) is full sister to dam of bulls sold to 30,000gns.

Lot Bruce T Goldie

Sire

#### 98 **GOLDIES ROSEMARY**

Born 17/04/2020 GS20-1973 **Embryo Calf** 

Got by Al

Myostatin: F94L/F94L Gen. Colour:Homozygous Red Polled: Homozygous Horned

gs. MAS DU CLO 23-96-032-213 \*RACHELS FERRARI WT10-337

gd. RACHELS TULIP WT02-082

gs. WILODGE VANTASTIC WEY04-037 Dam **GOLDIES FRAGRANCE GS10-1118** 

gd. GOLDIES VITALITY GS04-613

UK 581575/501973

BAMBINO