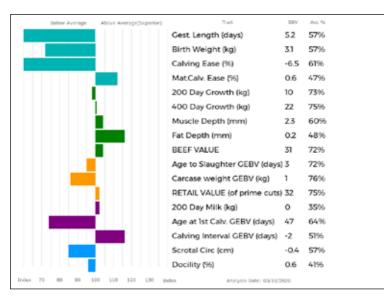

OSETTE 23-87-051-003

ggs. NEUF 22-97-004-114

ggd. UVELZDA 29-42-852-244



SMITHY PROSECCO is a well muscled and correct heifer that will make a great cow.

Lot Messrs Jenkinson

Sire

#### 25 WHINFELLPARK PRETTY

Natural Calf

Born 25/04/2019 JFQ19-1818 UK 103847/201818

Myostatin: Q204X/Q204X Gen. Colour:Homozygous Red Polled: Homozygous Horned

gs. GUNNERFLEET HICKS HDR12-059

\*GUNNERFLEET LION HDR15-0827

gd. GUNNERFLEET ILOCKS HDR13-0692

gs. ANSIDE GIGOLO IF11-617 WHINFELLPARK JAJA JFQ14-1329 Dam

gd. WHINFELLPARK DAISY JFQ08-003

**DOLCORSLLWYN BRYNMOR VU06-012** ggs.

ELLORA 19-33-400-053 ggd.

PLUMTREE FANTASTIC CQE10-023 ggd. GUNNERFLEET ELOCKS HDR09-039

**DERRIAGHY ENFIELD GGU09-775** 

ggd. LARKHILL DIDI MMU08-005

ULTIMATUM 87-00-670-630 ggs. ggd. SYMPHONIE 87-00-840-516



| Adjusted | Wts(Kg) |
|----------|---------|
| 100      | 157     |
| 200      | 0       |
| 300      | 380     |
| 400      | 449     |
| 500      | 548     |
| Scanned  | NO      |

Dam

Messrs Jenkinson Lot

#### 26 WHINFELLPARK PIA

Born 25/04/2019 JFQ19-1819 **Natural Calf** 

UK 103847/301819

Myostatin: F94L/NT821 Gen. Colour:Homozygous Red Polled: Homozygous Horned

gs. GUNNERFLEET HICKS HDR12-059 Sire \*GUNNERFLEET LION HDR15-0827

gd. GUNNERFLEET ILOCKS HDR13-0692 gs. DOLCORSLLWYN FABIO VU10-029

**DOLCORSLLWYN BRYNMOR VU06-012** ggs. ELLORA 19-33-400-053 ggd.

PLUMTREE FANTASTIC CQE10-023

ggd. GUNNERFLEET ELOCKS HDR09-039

ggs. FIELDSON ALFY FCE05-384

ggd. DOLCORSLLWYN AWEN VU05-030

WHINFELLPARK IDA JFQ13-007 gd. WHINFELLPARK EXOTIC JFQ09-083 WILODGE TOPGUN WEY02-041 ggs.