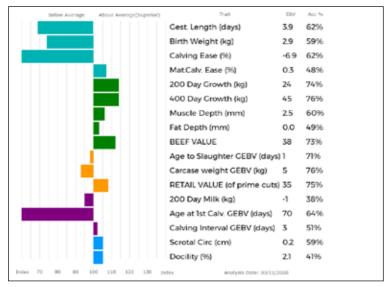

-------|---------|
| 100      | 157     |
| 200      | 0       |
| 300      | 380     |
| 400      | 449     |
| 500      | 548     |
| Scanned  | NO      |

Dam

Messrs Jenkinson Lot

#### 26 WHINFELLPARK PIA

Born 25/04/2019 JFQ19-1819 **Natural Calf** 

UK 103847/301819

Myostatin: F94L/NT821 Gen. Colour:Homozygous Red Polled: Homozygous Horned

gs. GUNNERFLEET HICKS HDR12-059 Sire \*GUNNERFLEET LION HDR15-0827

gd. GUNNERFLEET ILOCKS HDR13-0692 gs. DOLCORSLLWYN FABIO VU10-029

**DOLCORSLLWYN BRYNMOR VU06-012** ggs. ELLORA 19-33-400-053 ggd.

PLUMTREE FANTASTIC CQE10-023

ggd. GUNNERFLEET ELOCKS HDR09-039

ggs. FIELDSON ALFY FCE05-384

ggd. DOLCORSLLWYN AWEN VU05-030

WHINFELLPARK IDA JFQ13-007 gd. WHINFELLPARK EXOTIC JFQ09-083 WILODGE TOPGUN WEY02-041 ggs. ggd. ROUPETTE 22-44-962-244



| Adjusted | Wts(Kg) |
|----------|---------|
| 100      | 182     |
| 200      | 0       |
| 300      | 449     |
| 400      | 530     |
| 500      | 648     |
| Scanned  | NO      |
|          |         |

Lot Messrs Jenkinson

Dam

#### 27 WHINFELLPARK PORTIA

Born 03/05/2019 JFQ19-1822 Natural Calf

UK 103847/601822

Myostatin: F94L/Q204X Gen. Colour:Homozygous Red Polled: Homozygous Horned

gs. GUNNERFLEET HICKS HDR12-059 Sire \*GUNNERFLEET LION HDR15-0827

gd. GUNNERFLEET ILOCKS HDR13-0692

gs. DOLCORSLLWYN FABIO VU10-029 WHINFELLPARK JANIKA JFQ14-1370

gd. WHINFELLPARK FIESTA JFQ10-063

**DOLCORSLLWYN BRYNMOR VU06-012** ggs.

ELLORA 19-33-400-053 ggd.

PLUMTREE FANTASTIC CQE10-023

ggd. GUNNERFLEET ELOCKS HDR09-039

FIELDSON ALFY FCE05-384

ggd. DOLCORSLLWYN AWEN VU05-030

WILODGE