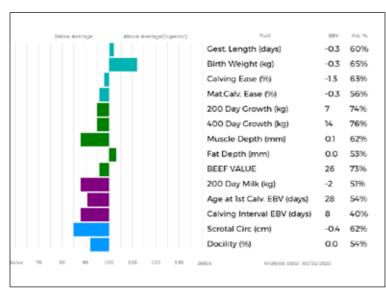

the past three years in The Scottish Limousin Herd Competition. This family consistently breeds top class Bulls and Females.

Sire

Dam

Lot Garrowby Farm

# 5 **GUNNERFLEET OELUNE**

Born 03/11/2018 HDR18-1009

UK 125111/201009

Bred by Mr I Handley, Gunnerfleet Farm, Chapel Le Dale, Ingleton, Lancashire, LA6 3AU **Natural Calf** 

Mvostatin: Gen. Colour:

gs. WILODGE VANTASTIC WEY04-037 \*PLUMTREE FANTASTIC CQE10-023

gd. BANKDALE AMBER WLJ05-095

gs. GLENROCK VENTURA IE04-432 **GUNNERFLEET ELUNE HDR09-054** 

gd. GUNNERFLEET BELUNA HDR06-034

Polled:

ggs. WILODGE TONKA WEY02-002

ggd. RAVENELLE 23-51-224-583

SYMPA 48-01-006-969

ggd. PRINCESSE 87-08-920-187

ggs. GLENROCK SPARTACUS IE01-152

ggd. GLENROCK SASPIRILLA IE01-148 ggs. HEROS 36-92-005-318

ggd. GUNNERFLEET REINE HDR00-010



| Adjusted | Wts(Kg)                         |
|----------|---------------------------------|
| 100      | 0                               |
| 200      | 0                               |
| 300      | 0                               |
| 400      | 440                             |
| 500      | 542                             |
| Scanned  | NO                              |
|          | 100<br>200<br>300<br>400<br>500 |

GUNNERFLEET OELUNE is a well grown Plumtree Fantastic heifer with a good top from the Ventura/Heros dam lines.

Lot M & J C Gould Ltd

Dam

# 6 **WOODMARSH ORMELLU**

Born 30/11/2018 GLF18-3989

Got by Al Natural Calf

Myostatin: F94L/F94L Gen. Colour:Homozygous Red Polled: Homozygous Horned

gs. LOWERFFRYDD EMPIRE EBQ09-008

Sire \*WHINFELLPARK LOMU JFQ15-1484

gd. WHINF