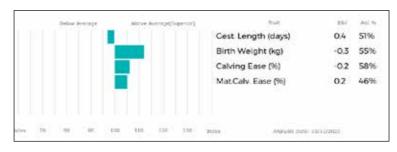

107576/700839

Polled:

ggs. OBJAT 19-30-299-413

ggd. URBAINE 19-31-722-439 ggs. VIVALDI 36-15-015-938

ggd. WILODGE UDREAM WEY03-028

ggs. PETUNIA 87-00-670-240

GASCOGNE 23-91-060-414

ggs. SYMPA 48-01-006-969

ggd. SAUNDERS DIVA WFQ08-164



A & W Watson Lot

#### 73 SAUNDERS RORY

Born 23/04/2020 WFQ20-0849

**Natural Calf** 

Myostatin: Gen. Colour:

gs. BRANCEILLE 19-32-592-744

Sire \*WILODGE INSPECTOR WEY13-1254

gd. WILODGE CAREAM WEY07-042

gs. ROCKY 36-15-030-964

SAUNDERS FOXY WFQ10-223 Dam

gd. SAUNDERS DORA WFQ08-139

UK 107576/300849

### Polled:

ggs. OBJAT 19-30-299-413

ggd. URBAINE 19-31-722-439 ggs. VIVALDI 36-15-015-938

ggd. WILODGE UDREAM WEY03-028

ggs. JACOT 36-94-005-555

ggd. GLOIRE 36-91-002-380

ggs. SAUNDERS RIJINSKY WFQ00-027

ggd. SARKLEY UTANO PBO03-042



Lot T W Hutchinson

#### 74 KINGSHAUGH RALPH

Born 20/01/2020 HOL20-0345

**Natural Calf** 

Mvostatin: Gen. Colour:

gs. LOOSEBEARE DIEGO QA08-045 Sire WILODGE INCHBYINCH WEY13-1204

gd. VANILLE 19-31-949-423

gs. TRUEMAN IDOL SLN13-6252

**KINGSHAUGH NAT HOL17-0307** Dam

ad. WHEATSHEAF FAY SFP10-003

UK 104638/600345

### Polled:

ggs. RAINBOW SIMON WIM01-013

ggd. LOOSEBEARE SOLDY QA01-013

ggs. SAUMON 19-31-118-427 ggd. JULIENNE 19-94-013-930

ggs. AMPERTAINE ELGIN MGD09-039

ggd. TRUEMAN EUPHONIUM SLN09-006

ggs. VIVALDI 36-15-015-938

gad. WHEATSHEAF ACACIA SFP05-002



KINGSHAUGH RALPH is a heifers calf.

T W Hutchinson Lot

#### 75 KINGSHAUGH REX

Born 20/01/2020 HOL20-0346 Natural Calf

UK 104638/700346

Myostatin: F94L/Q204X Gen. Colour:Homozygous Red Polled: Homozygous Horned