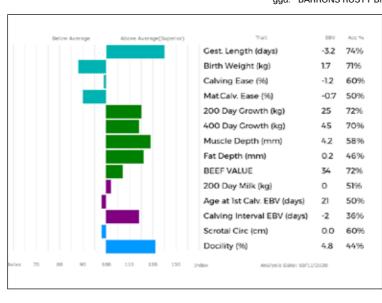

**GREENBRIDGE ALEXIS GHR05-004** ggd.



| Adjusted | Wts(Kg) |
|----------|---------|
| 100      | 209     |
| 200      | 373     |
| 300      | 0       |
| 400      | 0       |
| 500      | 0       |
| Scanned  | NO      |

Lot W Barron

#### 82 **BARRONS RIO**

Born 06/01/2020 BNI20-0455

Got by Al Natural Calf Myostatin: Gen. Colour:

gs. IONESCO 36-93-000-206

Sire \*SARKLEY VOLVO PBO04-003

gd. HOLLY JEN HAF94-004

gs. AMPERTAINE COMMANDER MGD07-046 **BARRONS HOPEFUL BNI12-261** Dam

gd. BARRONS TOSCA BNI02-060

UK 105586/500455

Polled:

ggs. BAMBINO 87-86-001-669

ggd. COQUETTE 36-87-001-802 ggs. CLOUGHHEAD CHARLIE HCXC-010

ggd. HOLLY FANFARE HAFF-030

ggs. GLENROCK VENTURA IE04-432 ggd. AMPERTAINE ANNABELLA MGD05-015

ggs. WAINDALE PRIME BHR99-075

ggd. BARRONS RUSTY BNI00-020



| Adjusted | Wts(Kg) |
|----------|---------|
| 100      | 207     |
| 200      | 368     |
| 300      | 548     |
| 400      | 0       |
| 500      | 0       |
| Scanned  | NO      |

Lot W Barron

# 83 BARRONS ROCKET

Born 04/02/2020 BNI20-0468

Natural Calf

Myostatin: Gen. Colour:

gs. MERESIDE GODOLPHIN HCG11-424

Sire \*BARRONS MAJOR BNI16-0361

gd. BARRONS EMMA BNI09-163

gs. LODGE HAMLET CBM12-346

Dam BARRONS MIMME BNI16-0342

gd. BARRONS IMME BNI13-268

UK 105586/400468

Polled:

ggs. PLUMTREE DEUS CQE08-003

ggd. MERESIDE DAWNMARIE HCG08-132

ggs. SARKLEY VOLVO PBO04-003

ggd. BARRONS VERITY BNI04-089

ggs. SAPHIR 36-15-082-247

ggd. LODGE VIOLET CBM04-114

ggs. SYMPA 48-01-006-969

ggd. SARKLEY FAYME PBO 10-107



| Adjusted | Wts(Kg) |
|----------|---------|
| 100      | 188