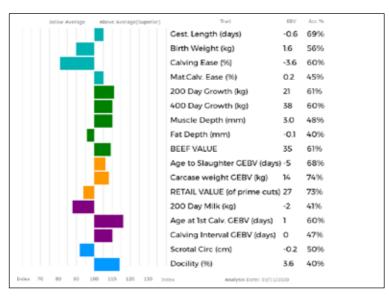

4 ggs. HAUTECLAIR 19-92-014-267

ggd. NINAHAGEN 29-97-022-726



SMITHY ROLEX is the best bull calf ever bred at Smithy Limousins, carrying plenty of scope, style and muscle.

Dam

Lot A Morgan & JC Johnson

#### 80 **ALMANDE REBELLIOUS**

Born 02/02/2020 QHK20-0054 **Natural Calf** 

Got by Al

Myostatin: F94L/Q204X Gen. Colour:

gs. AMPERTAINE FOREMAN MGD10-039

Sire **ELITE LACETTE IE221062721390** 

gd. ARDLEA GIG IE221064571055

gs. WILODGE VANTASTIC WEY04-037 **IRONSTONE GRACIOUS SDS11-126** 

gd. BAILEA UMELIA JAG03-128

UK 109096/400054

Polled:

ggs. WILODGE CERBERUS WEY07-010

ggd. AMPERTAINE BATHSHEBA MGD06-032

ggs. EMERSON 87-49-301-592 ggd. ALIZEE 23-06-629-456

ggs. WILODGE TONKA WEY02-002

ggd. RAVENELLE 23-51-224-583

REQUIN 36-15-031-134 ggs. ggd. BAILEA MELIA JAG96-041



| Adjusted | Wts(Kg) |
|----------|---------|
| 100      | 184     |
| 200      | 320     |
| 300      | 0       |
| 400      | 0       |
| 500      | 0       |
| Scanned  | NO      |

#### Lot A Morgan & JC Johnson

### 81 **ALMANDE RISQUE**

Born 06/02/2020 QHK20-0055 **Natural Calf** 

Got by Al Myostatin: F94L/F94L Gen. Colour:

Sire

Dam

gs. AMPERTAINE FOREMAN MGD10-039

**ELITE LACETTE IE221062721390** 

gd. ARDLEA GIG IE221064571055

gs. FEDNEYHOUSE GUINNESS ACU11-001

**GREENBRIDGE IRIS GHR13-0287** 

gd. GREENBRIDGE EMERALD GHR09-008

UK 109096/500055

Polled:

ggs. WILODGE CERBERUS WEY07-010

ggd. AMPERTAINE BATHSHEBA MGD06-032

ggs. EMERSON 87-49-301-592 ggd. ALIZEE 23-06-629-456

ggs. ULM 12-04-085-223

ggd. LUMBYLAW NELLIE OA97-685 WELLSIDE ANGUS FCV05-044

**GREENBRIDGE AL