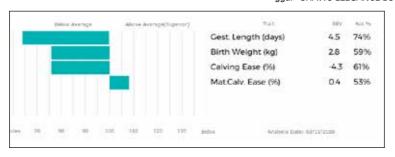

BAACIA NH06-026



SHAWS RABBIE was born unassisted. Shaws Ladymuck (dam) is out of one of the best female lines in the herd being out of Shaws Elegance by the great Broadmeadows Cannon.

Lot M & F Burns

Sire

Dam

## 91 SHAWS RASCAL

Born 03/04/2020 BST20-0061 UK 586971/600061

Got by Al Natural Calf

Myostatin: F94L/Q204X Gen. Colour:Homozygous Red Polled: Homozygous Horned

gs. AMPERTAINE ELGIN MGD09-039 ggs. GLENROCK VENTURA IE04-432

\*TRUEMAN IDOL SLN13-6252 ggd. AMPERTAINE CARLA MGD07-036

gd. TRUEMAN EUPHONIUM SLN09-006 ggs. WILODGE VANTASTIC WEY04-037

ggd. HOLLYBANK OPRAH SGT98-013

gs. SYMPA 48-01-006-969 ggs. OCTOPUS 87-10-671-030

SHAWS NICOLA BST17-0040 ggd. OPERETTE 48-98-133-040

gd. SHAWS LADYMUCK BST15-003 ggs. POWERHOUSE ELITE PJH09-019

ggd. SHAWS ELEGANCE BST09-001



SHAWS RASCAL is a heifer's calf.

# 92 SARKLEY RONALDO

Born 03/04/2020 PB020-2083 Natural Calf

Myostatin: F94L/Q204X Gen. Colour:

gs. PLUMTREE FANTASTIC CQE 10-023

Sire \*SARKLEY JAGUAR PB014-1578

gd. SARKLEY AMANDA PBO05-114

gs. RONICK GAINS DYG-010

Dam SARKLEY HADAJEN PB012-086

gd. SARKLEY ADAJEN PBO05-119

# UK 700643/702083

Polled:

ggs. WILODGE VANTASTIC WEY04-037

ggd. BANKDALE AMBER WLJ05-095

ggs. DOMINO 19-88-001-780

ggd. SARKLEY SELENA PBO01-059

ggs. TALENT 23-82-004-036

0.9

3.2

Analysis Date: 63/11/2020

55%

44%

ggd. BROADMEADOWS AINSI CAVA-003

ggs. HALTCLIFFE ULLSWATER RP03-011 ggd. SARKLEY POLLYJEN PB099-370



| Adjusted | Wts(Kg) |
|----------|---------|
| 100      | 213     |
| 200      | 385     |
| 300      | 0       |
| 400      | 0       |
| 500