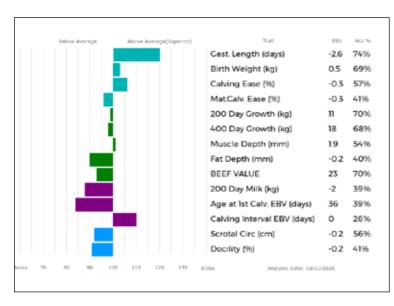

5

ggs. WAINDALE PRIME BHR99-075

ggd. BARRONS RUSTY BNI00-020



| Adjusted | Wts(Kg) |
|----------|---------|
| 100      | 207     |
| 200      | 368     |
| 300      | 548     |
| 400      | 0       |
| 500      | 0       |
| Scanned  | NO      |

Lot W Barron

# 83 BARRONS ROCKET

Born 04/02/2020 BNI20-0468

Natural Calf

Myostatin: Gen. Colour:

gs. MERESIDE GODOLPHIN HCG11-424

Sire \*BARRONS MAJOR BNI16-0361

gd. BARRONS EMMA BNI09-163

gs. LODGE HAMLET CBM12-346

Dam BARRONS MIMME BNI16-0342

gd. BARRONS IMME BNI13-268

UK 105586/400468

Polled:

ggs. PLUMTREE DEUS CQE08-003

ggd. MERESIDE DAWNMARIE HCG08-132

ggs. SARKLEY VOLVO PBO04-003

ggd. BARRONS VERITY BNI04-089

ggs. SAPHIR 36-15-082-247

ggd. LODGE VIOLET CBM04-114

ggs. SYMPA 48-01-006-969

ggd. SARKLEY FAYME PBO 10-107



| Adjusted | Wts(Kg) |
|----------|---------|
| 100      | 188     |
| 200      | 347     |
| 300      | 507     |
| 400      | 0       |
| 500      | 0       |
| Scanned  | NO      |

**BARRONS ROCKET** is another smart **Barrons Major** son. Four sons sold to date averaging £5108 and four 13-month-old heifers averaging £4068. **Rocket** has easy calving genes on both sides of his pedigree.

Sire

Lot J Smith-Jackson

# 84 HIGHTOWN ROSCOE

Born 20/04/2020 SLX20-0936

Natural Calf

Myostatin: Gen. Colour:

gs. SHIRE APOLLO ELA-037 HIGHTOWN JACKO SLX14-600

gd. HIGHTOWN FANTASY SLX10-006

gs. GUNNERFLEET TALKER HDR02-025

Dam HUDSCALES BLANCHE CAW06-040

gd. HUDSCALES LISA CAW95-003

UK 112426/100936

Polled:

ggs. UMAR 87-83-010-112 ggd. PLANETE 36-79-004-048

ggs. BRONTEMOOR ANDOVER PCI