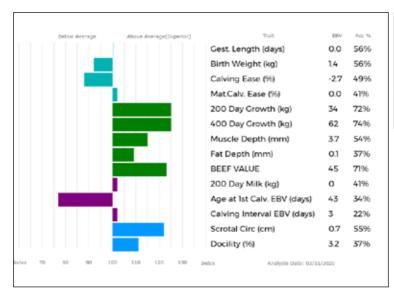

ANCER HRY08-008



HUNTERSHALL PENNY is a very sweet, feminine, Powerful Irish daughter, Huntershall Melody (dam) is one of the herds favourite cows a milky Plumtree Fantastic daughter.

# Lot A Renton & HSB Redden Partners

# 40 MEADOWRIG PARIS

Born 23/07/2019 RLA19-0267

Natural Calf

Myostatin: Gen. Colour:

gs. AMPERTAINE GIGOLO MGD11-051

Sire GUNNERFLEET MONGO HDR16-0880

gd. GUNNERFLEET ILOCKS HDR13-0692

gs. FESTIVAL 19-34-079-179
Dam MEADOWRIG JACKIE RLA14-0078

gd. MISCOMBE EIDER BLX09-012

UK 564413/300267

### Polled:

ggs. AMPERTAINE COMMANDER MGD07-046

ggd. AMPERTAINE CRYSTAL MGD07-016 ggs. PLUMTREE FANTASTIC CQE10-023

ggd. GUNNERFLEET ELOCKS HDR09-039

ggs. CELESTIN 19-32-909-846

ggd. BECASSINE 19-32-638-578

ggs. OXYGENE 12-98-171-453 ggd. MISCOMBE BLACKBIRD BLX06-028



| Adjusted | Wts(Kg) |
|----------|---------|
| 100      | 183     |
| 200      | 321     |
| 300      | 422     |
| 400      | 522     |
| 500      | 0       |
| Scanned  | NO      |

Service Details: At time of sale.

# Lot WI&AW Callion

# 41 LODGE PALMA

Born 16/08/2019 CBM19-0572 Got by Al Natural Calf

Myostatin: F94L/NT419 Gen. Colour:

gs. HALTCLIFFE DANCER RP08-753
Sire \*POWERFUL IRISH IE121704080130

gd. CLONLARA VIXEN IE131837830040

gs. LOOSEBEARE FANTASTIC QA10-074

Dam LODGE JADE CBM14-0438

gd. LODGE VIOLET CBM04-114

### UK 542928/400572

### Polled:

ggs. SYMPA 48-01-006-969

ggd. CLOUGHHEAD ROMANY HCX00-051

ggs. GRAHAMS SAMSON GV01-098

ggd. DARRAGH NOELLE GMHD-0009L

ggs. WILODGE VANTASTIC WEY04-037

ggd. LOOSEBEARE SACHA QA01-014

ggs. BROADMEADOWS CANNON CAVC-031 g