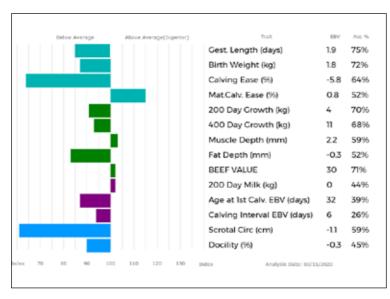

ROCK VENTURA IE04-432

ggd. AMPERTAINE ANNABELLA MGD05-015

ggs. SARKLEY VOLVO PBO04-003

ggd. TWEMLOWS ROMANCE FDJ00-065

BARRONS GBABE (dam) is a great breeder in the herd with great milk and muscle.

Sire

Lot E H Pennie & Son

# 94 SARKLEY RETRO

Born 06/04/2020 PBO20-2095

Got by Al

Natural Calf

Myostatin: Q204X/Q204X Gen. Colour:

gs. CONDOR 19-33-099-583

\*MILLGATE FAME LFR10-015

gd. KILCURRY CAILIN IE251022720201

gs. ELITE FOREVER BRILL IE221062720723

Dam SARKLEY IRMINE PBO13-1557

gd. SARKLEY VASMINE PB004-085

UK 700643/502095

Polled:

ggs. SUCRE 87-42-890-146

ggd. SARAH 19-31-338-780

ggs. ROCKY 36-15-030-964

ggd. KILCURRY UNA IE251022780132

ggs. WILODGE VANTASTIC WEY04-037

ggd. ARDLEA COILLTE IE221064550682

ggs. JOCKEY 19-94-006-256

ggd. SARKLEY JASMINE PBO94-007



| Adjusted | Wts(Kg) |
|----------|---------|
| 100      | 153     |
| 200      | 267     |
| 300      | 0       |
| 400      | 0       |
| 500      | 0       |
| Scanned  | NO      |

**SARKELY IRMINE** (dam) is a top breeder in the herd with her first son **Sarkley Magee** breeding exceptional offspring in a commercial herd.

# 95 SARKLEY REAGAN

Born 25/04/2020 PBO20-2108 Got by Al Natural Calf Myostatin: NT821/0204X Gen. Colour:

gs. AMPERTAINE ELGIN MGD09-039

Sire \*TRUEMAN IDOL SLN13-6252

gd. TRUEMAN EUPHONIUM SLN09-006

gs. HALTCLIFFE DOCTOR RP08-788

Dam SARKLEY LEMELIA PB015-1686

gd. SARKLEY DIMELIA PBO08-091

# UK 700643/402108

## Polled:

ggs. GLENROCK VENTURA IE04-432

ggd. AMPERTAINE CARLA MGD07-036

ggs. WILODGE VANTASTIC WEY04-037

ggd. HOLLYBANK OPRAH SGT98-013

ggs.