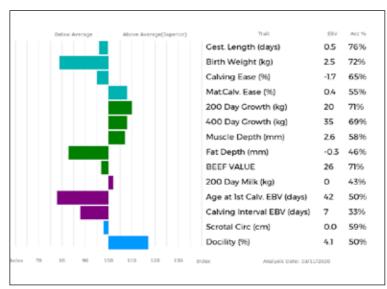

# 3 **RITCHIES OASIS**

Born 25/04/2018 RMN18-0125

Got by Al

**Natural Calf** 

Myostatin: F94L/F94L Gen. Colour:Homozygous Red Polled: Homozygous Horned

gs. CLOUGHHEAD LORD HCX95-142

Sire \*KYPE ORKNEY CAQ98-020

gd. KYPE GLENNA CAQG-001

gs. HALTCLIFFE HITEC RP12-1190

TRUEMAN LULLABY SLN15-6856 Dam

gd. TRUEMAN FOXTROT SLN10-007

UK 520046/300125

ggs. HEROS 36-92-005-318

ggd. CLOUGHHEAD FAVOURITE HCXF-031-FOT

ggs. RAKE TERENCE JKT-020

ggd. KYPE DIAMOND CAQD-011

ggs. VOLCANO 36-15-015-952

ggd. HALTCLIFFE ELLE RP09-813 ggs. WILODGE VANTASTIC WEY04-037

ggd. TRUEMAN SONG SLN01-002

| Adjusted | Wts(Kg) |
|----------|---------|
| 100      | 177     |
| 200      | 319     |
| 300      | 398     |
| 400      | 0       |
| 500      | 557     |
| Scanned  | NO      |
|          |         |

TRUEMAN LULLABY (dam) is twin sister to Trueman Lute who won Interbreed Champion Balmoral Show 2017.

Lot A Renton & HSB Redden Partners