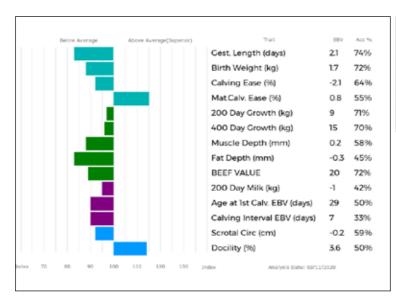

the best calves born this spring in the herd with style and width by the 17,000gns **Trueman Idol** and out of **Sarkley Ida** one of the best **Haltcliffe Doctor** cows in the herd with great width and plates.

# 125 SARKLEY RADISHA

Born 28/04/2020 PB020-2109 Got by Al Natural Calf Myostatin: NT821/0204X Gen. Colour:

gs. AMPERTAINE ELGIN MGD09-039

Sire \*TRUEMAN IDOL SLN13-6252

gd. TRUEMAN EUPHONIUM SLN09-006

gs. HALTCLIFFE ULLSWATER RP03-011

Dam SARKLEY HUNISHA PB012-099

gd. SARKLEY UNISHA PBO03-076

# UK 700643/502109

## Polled:

ggs. GLENROCK VENTURA IE04-432 ggd. AMPERTAINE CARLA MGD07-036

ggs. WILODGE VANTASTIC WEY04-037

ggd. HOLLYBANK OPRAH SGT98-013

ggs. SYMPA 48-01-006-969

ggd. RENONCULE 19-30-708-827

ggs. CLOUGHHEAD JURASSIC HCX94-131

ggd. SARKLEY NISHA PBO97-069



| Adjusted | Wts(Kg) |
|----------|---------|
| 100      | 167     |
| 200      | 296     |
| 300      | 0       |
| 400      | 0       |
| 500      | 0       |
| Scanned  | NO      |

**SARKLEY RADISHA** is another outstanding calf by the style producer **Trueman Idol** and out of **Sarkley Hunisha** a great breeder by 43,000gns **Haltcliffe Ullswater**. This calf is out of the same female line as the 20,000gns **Sarkley Odelisha** sold Red Ladies Derby 2019 to Gareth Corrie.

Lot R G Bartle & M Cormack

# 126 ABSOLUTE RADIEUSE

Born 23/01/2020 BWB20-1493

Natural Calf

Myostatin: Gen. Colour:

gs. REQUIN 36-15-031-134

Sire DINMORE LIONHEART DIR15-1046

gd. DINMORE CAPRICE DIR07-058

gs. GRAHAMS ABDUL GVA-020-FOT

Dam ABSOLUTE MINX BWB16-1181

gd. ABSOLUTE JEZEBEL BWB14-0884

UK 311535