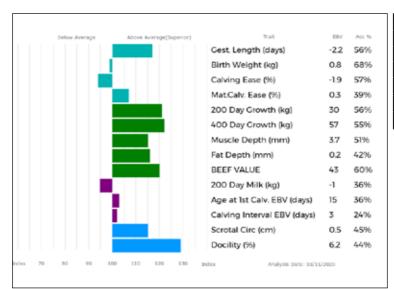

6-032-213

ggd. CARMORN VONEY MCN04-042



**DINMORE GRACE** (gdam) was shown with great success as was her dam **Carmorn Voney**, being twice Balmoral champion. **Dinmore Pacie** was born unassisted

Lot Garry Patterson

# 54 AULTSIDE PIZZAZZ

Born 01/12/2019 PLQ19-3332

Natural Calf
Myostatin: Gen. Colour:

gs. GOLDIES JUGGLER GS14-1481
Sire \*GOLDIES NORTHSTAR GS17-1738

gd. GOLDIES GRACIOUS GS 11-1189

gs. SPITTALTON DENZIL BKY08-034

Dam SPITTALTON HYACINTH BKY12-034

gd. SPITTALTON BRENDA BKY06-017

UK 522774/103332

### Polled:

ggs. AMPERTAINE GIGOLO MGD11-051 ggd. GOLDIES FAIRYTALE GS10-1130

ggs. WILODGE VANTASTIC WEY04-037

ggd. GOLDIES VITALITY GS04-613

ggs. WILODGE VANTASTIC WEY04-037 ggd. SPITTALTON BETH BKY06-022

ggs. DYFRI TANNER EACO2-039

ggd. MERESIDE JUNTA HCG94-042



| Adjusted | Wts(Kg) |
|----------|---------|
| 100      | 0       |
| 200      | 0       |
| 300      | 414     |
| 400      | 0       |
| 500      | 0       |
| Scanned  | NO      |

**AULTSIDE PIZZAZZ**, a very smart young heifer, is the first calf to be offered for sale by **Goldies Northstar**. **Spittalton Hyacinth** (dam) is a cracking cow and has bred bulls to 9000gns.

Lot Paul Dawes

Sire

# 55 DINMORE PROSECCO

Born 06/12/2019 DIR19-1473

Natural Calf

Myostatin: Gen. Colour:

gs. REQUIN 36-15-031-134

DINMORE LIONHEART DIR15-1046

gd. DINMORE CAPRICE DIR07-058

gs. DUCASSE 19-33-089-597
Dam HALTCLIFFE MARTINI RP16-1608

gd. HALTCLIFFE AMAZON RP05-034

UK 311535/401473

Polled:

ggs. JACOT 36-94-005-555

ggd. MARIOLLE 36-96-011-412

ggs. WILODGE VANTASTIC WEY04-037

ggd. WILOD