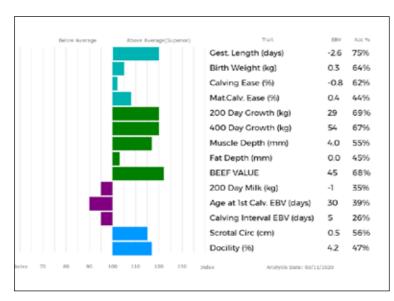

best lines at Sarkley with a power packed pedigree containing the outstanding Trueman Euphonium, one of the great breeders at Haltcliffe, Cloughhead Romany and the bulls Ronick Gains, Broadmeadows Cannon and Ampertaine Elgin

# 123 SARKLEY RAMOLA

Born 14/04/2020 PB020-2103 Got by Al Natural Calf

Myostatin: F94L/NT821 Gen. Colour:

gs. PLUMTREE FANTASTIC CQE10-023
Sire \*AMPERTAINE MAJESTIC MGD16-1487

gd. AMPERTAINE JOY MGD14-9306

gs. SILEX 36-15-082-255

Dam SARKLEY MALOLA PBO16-1772

gd. SARKLEY FALOLA PBO10-043

# UK 700643/602103

Polled:

ggs. WILODGE VANTASTIC WEY04-037

ggd. BANKDALE AMBER WLJ05-095

ggs. GOLDIES FANTASTIC GS 10-1120

ggd. AMPERTAINE FINESSE MGD 10-040

ggs. OMAR 19-30-288-541

ggd. ORBITE 36-15-139-945

ggs. SALOMON 19-30-888-596 ggd. SARKLEY TALOLA PBO02-256



| Adjusted | Wts(Kg) |
|----------|---------|
| 100      | 171     |
| 200      | 309     |
| 300      | 0       |
| 400      | 0       |
| 500      | 0       |
| Scanned  | NO      |

**SARKLEY RAMOLA** is a real classy calf by the easy calving **Ampertaine Majestic** who sired the 35,000gns **Ampertaine Punch** sold Oct 2020. **Sarkley Malola** (dam) is a super young cow with great shape and style with her first bull calf retained in the herd. A calf with huge potential.

# 124 SARKLEY ROSE

Born 20/04/2020 PBO20-2105

Got by Al Natural Calf Myostatin: NT821/Q204X

gs. AMPERTAINE ELGIN MGD09-039

Sire \*TRUEMAN IDOL SLN13-6252

gd. TRUEMAN EUPHONIUM SLN09-006

gs. HALTCLIFFE DOCTOR RP08-788

Dam SARKLEY IDA PBO13-1503

gd. SARKLEY POLKA PBO99-366

# UK 700643/102105

Gen. Colour: Polle