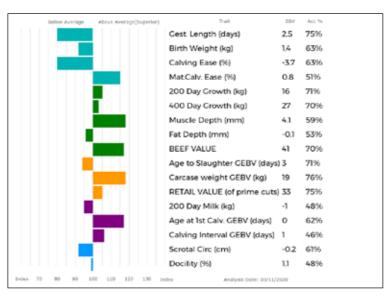

| 200      | 343     |
| 300      | 436     |
| 400      | 529     |
| 500      | 641     |
| Scanned  | NO      |

Calving Record:

- 1 06/04/2017
- 2 25/11/2018
- 3 02/02/2020 F

Aileen Ritchie Lot

# 3 **RITCHIES OASIS**

Born 25/04/2018 RMN18-0125

Got by Al

**Natural Calf** 

Myostatin: F94L/F94L Gen. Colour:Homozygous Red Polled: Homozygous Horned

gs. CLOUGHHEAD LORD HCX95-142

Sire \*KYPE ORKNEY CAQ98-020

gd. KYPE GLENNA CAQG-001

gs. HALTCLIFFE HITEC RP12-1190

TRUEMAN LULLABY SLN15-6856 Dam

gd. TRUEMAN FOXTROT SLN10-007

UK 520046/300125

ggs. HEROS 36-92-005-318

ggd. CLOUGHHEAD FAVOURITE HCXF-031-FOT

ggs. RAKE TERENCE JKT-020

ggd. KYPE DIAMOND CAQD-011

ggs. VOLCANO 36-15-015-952

ggd. HALTCLIFFE ELLE RP09-813 ggs. WILODGE VANTASTIC WEY04-037

ggd. TRUEMAN SONG SLN01-002



| Adjusted | Wts(Kg) |
|----------|---------|
| 100      | 177     |
| 200      | 319     |
| 300      | 398     |
| 400      | 0       |
| 500      | 557     |
| Scanned  | NO      |
|          |         |

TRUEMAN LULLABY (dam) is twin sister to Trueman Lute who won Interbreed Champion Balmoral Show 2017.

Lot A Renton & HSB Redden Partners

#### 4 **MEADOWRIG OPHELIA**

Born 03/08/2018 RLA18-0213 **Embryo Calf** 

Got by Al

Myostatin: F94L/F94L Gen. Colour:Homozygous Red Polled: Homozygous Horned

gs. BAMBINO 19-86-005-742

Sire \*MAS DU CLO 23-96-032-213

gd. COSETTE 23-87-051-003

gs. RONICK MATADOR DY96-029 **BROCKHURST FUZZY MFX10-227** Dam

gd. RONICK MCAINSI DY96-034-FOT

UK 564413/500213

ULTIMATUM 36-83-001-812 ggs.

ggd. SOURIANTE 19-81-006-591

TILLEUL 23-82-000-920

ggd. L