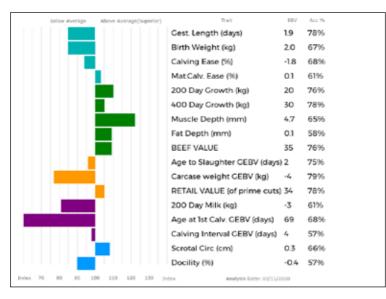

| 557     |
| Scanned  | NO      |
|          |         |

TRUEMAN LULLABY (dam) is twin sister to Trueman Lute who won Interbreed Champion Balmoral Show 2017.

Lot A Renton & HSB Redden Partners

#### 4 **MEADOWRIG OPHELIA**

Born 03/08/2018 RLA18-0213 **Embryo Calf** 

Got by Al

Myostatin: F94L/F94L Gen. Colour:Homozygous Red Polled: Homozygous Horned

gs. BAMBINO 19-86-005-742

Sire \*MAS DU CLO 23-96-032-213

gd. COSETTE 23-87-051-003

gs. RONICK MATADOR DY96-029 **BROCKHURST FUZZY MFX10-227** Dam

gd. RONICK MCAINSI DY96-034-FOT

UK 564413/500213

ULTIMATUM 36-83-001-812 ggs.

ggd. SOURIANTE 19-81-006-591

TILLEUL 23-82-000-920

ggd. LANCETTE 23-75-050-845

ggs. BROADMEADOWS CANNON CAVC-031

ggd. RONICK DANITA DYD-049

TALENT 23-82-004-036 ggs.

ggd. BROADMEADOWS AINSI CAVA-003



| Adjusted | Wts(Kg) |  |
|----------|---------|--|
| 100      | 174     |  |
| 200      | 302     |  |
| 300      | 430     |  |
| 400      | 467     |  |
| 500      | 543     |  |
| Scanned  | NO      |  |

Service Details: At time of sale.

BROCKHURST FUZZY (dam) has won the best Cow Family for the past three years in The Scottish Limousin Herd Competition. This family consistently breeds top class Bulls and Females.

Sire

Dam

Lot Garrowby Farm

# 5 **GUNNERFLEET OELUNE**

Born 03/11/2018 HDR18-1009

UK 125111/201009

Bred by Mr I Handley, Gunnerfleet Farm, Chapel Le Dale, Ingleton, Lancashire, LA6 3AU **Natural Calf** 

Mvostatin: Gen. Colour:

gs. WILODGE VANTASTIC WEY04-037 \*PLUMTREE FANTASTIC CQE10-023

gd. BANKDALE AMBER WLJ05-095

gs. GLENROCK VENTURA IE04-432 **GUNNERFLEET E