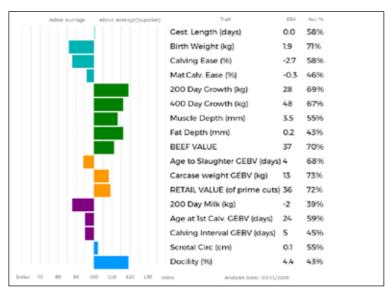

# 1 AULTSIDE IVY

Born 06/05/2013 PLQ13-597

Got by Al Natural Calf Myostatin: Gen. Colour:

gs. WILODGE TONKA WEY02-002
Sire \*WILODGE CERBERUS WEY07-010

gd. WILODGE PRICELESS WEY99-032

gs. BURNBANK BUSTER GHK06-046

Dam CLARKTON EVELYN MHK09-022

gd. CLARKTON APRIL MHK05-015

UK 522774/102597

# Polled:

ggs. OXYGENE 12-98-171-453

ggd. WILODGE MECLAIRE WEY96-022 ggs. BROADMEADOWS CANNON CAVC-031 ggd. WILODGE LITTLEGEM WEY95-027

ggs. GRAHAMS TYCOON GV02-127 ggd. BURNBANK VIOLA GHK04-011 ggs. CLARKTON SIROCCO MHK01-008 ggd. CLARKTON TRACY MHK02-006

Service Details: Al'd on 18/08/2020 with GOLDIES NORTHSTAR GS17-1738 (Semen Royalty Bull)
PD'd in calf, due 27/05/2021

Calving Record: 1 01/03/2016 F

2 15/04/2017 M

3 08/06/2020 F AT FOOT

Her Heifer Calf at foot

# **AULTSIDE RAINBOW**

Born 08/06/2020 PLQ20-3372 UK 522774/603372

Sire: AULTSIDE JACOBITE PLQ14-800

**AULTSIDE IVY** is a good milky cow with a very nice heifer calf at foot by **Aultside Jacobite** who has been breeding very well. **Ivy** is scanned back in calf to **Goldies Northstar** who is breeding exceptionally well in the herd.