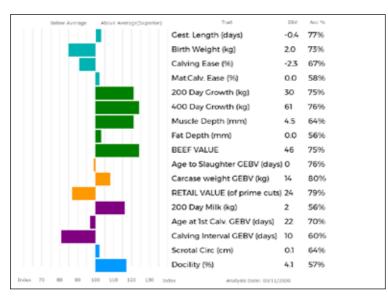

# 2 MILLINGTON JUDY

Born 27/08/2014 MRJ14-2432

UK 143223/502432

Bred by Millington Limousins, The Grange, Millington, York, YO42 1UB

Natural Calf

Sire

Dam

Myostatin: F94L/F94L Gen. Colour:

ggd. PECHE 87-03-200-163

ggs. GENIAL 87-91-002-491

ggd. LIMONADE 79-96-422-923

ggs. GENIAL 87-91-002-491

ggd. FRINGANTE 19-90-002-509

ggs. OURSON 87-78-002-862

ggd. GENTILLE 23-91-053-162

| Adjusted | Wts(Kg) |
|----------|---------|
| 100      | 194     |
| 200      | 343     |
| 300      | 436     |
| 400      | 529     |
| 500      | 641     |
| Scanned  | NO      |

Calving Record:

- 1 06/04/2017
- 2 25/11/2018
- 3 02/02/2020 F

Aileen Ritchie Lot