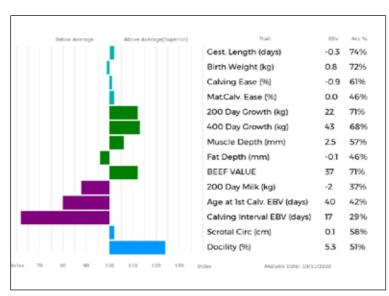

0-998-704

ggs. HALTCLIFFE NOVEL RP97-016

ggd. HALTCLIFFE UPPERITY RP03-008



**DINMORE PROSECCO** is a heifers calf who was born unassisted. She is a very shapely heifer out of a milky dam.

Lot E H Pennie & Son

# 56 SARKLEY PALOLA

Born 22/12/2019 PBO19-2066 Got by Al Natural Calf

Myostatin: NT821/Q204X Gen. Colour:

gs. PLUMTREE FANTASTIC CQE10-023
Sire \*AMPERTAINE JERONIMO MGD14-9343

gd. AMPERTAINE EUREKA MGD09-049

gs. ROSSIGNOL 36-15-030-976

Dam SARKLEY JALOLA PBO14-1596

gd. SARKLEY FALOLA PBO 10-043

### UK 700643/402066

### Polled:

ggs. WILODGE VANTASTIC WEY04-037 ggd. BANKDALE AMBER WLJ05-095 ggs. CLOUGHHEAD UMPIRE HCX03-221 ggd. AMPERTAINE CHANTELLE MGD07-026

ggs. JACOT 36-94-005-555 ggd. LOGETTE 36-95-007-270

ggs. SALOMON 19-30-888-596 ggd. SARKLEY TALOLA PBO02-256



| Adjusted | Wts(Kg) |
|----------|---------|
| 100      | 157     |
| 200      | 279     |
| 300      | 400     |
| 400      | 0       |
| 500      | 0       |
| Scanned  | NO      |

SARKLEY PALOLA is a super heifer out of the "Ola" family at Sarkley. Sarkley Jalola (dam) is a muscly Rossignol daughter and out of Sarkley Falola who is breeding exceptional in the herd. Sarkley Talola (gdam) also bred 24,000gns Sarkley Bellola to Wilodge whose first son Wilodge Dallaglio sold for 30,000gns.

# **WEANED CALVES**

Lots 71 - 136 (66 entries)

WEANED CALVES - PURCHASERS WILL ONLY BE PERMITTED TO CLAIM A MAXIMUM OF £200 COMPENSATION ALONG WITH THE PURCHASE PRICE FOR ANY ANIMAL WHICH ARISES IN DISPUTE FROM THE CONDITIONS OF SALE

Lot A & W Watson

#### 71 SAUNDERS REX

Born 16/04/2020 WFQ20-08