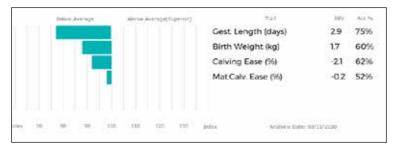

| 0       |
| Scanned  | NO      |

PABO NICKIMINAJ (dam) is full sister to Pabo Nero (17,000gns) and Pabo Netherhall (8000gns). Whinfellpark Macgregor (sire) is from an easy calving line.

Lot M & F Burns

# 90 SHAWS RABBIE

Born 15/01/2020 BST20-0060 UK 586971/500060

Got by Al Natural Calf
Myostatin: F94L/Q204X Gen. Colour:

gs. AMPERTAINE ELGIN MGD09-039

Sire \*TRUEMAN IDOL SLN13-6252

gd. TRUEMAN EUPHONIUM SLN09-006

\_\_\_\_\_\_

gs. POWERHOUSE ELITE PJH09-019

Dam SHAWS LADYMUCK BST15-003

gd. SHAWS ELEGANCE BST09-001

Polled:

ggs. GLENROCK VENTURA IE04-432

ggd. AMPERTAINE CARLA MGD07-036

ggs. WILODGE VANTASTIC WEY04-037

ggd. HOLLYBANK OPRAH SGT98-013

ggs. OBJAT 19-30-299-413

ggd. SARKLEY AISLEEN PBO05-051

ggs. BROADMEADOWS CANNON CAVC-031

ggd. LOWBARN BAACIA NH06-026



SHAWS RABBIE was born unassisted. Shaws Ladymuck (dam) is out of one of the best female lines in the herd being out of Shaws Elegance by the great Broadmeadows Cannon.

Lot M & F Burns

Sire

Dam

## 91 SHAWS RASCAL

Born 03/04/2020 BST20-0061 UK 586971/600061

Got by Al Natural Calf

Myostatin: F94L/Q204X Gen. Colour:Homozygous Red Polled: Homozygous Horned

gs. AMPERTAINE ELGIN MGD09-039 ggs. GLENROCK VENTURA IE04-432

\*TRUEMAN IDOL SLN13-6252 ggd. AMPERTAINE CARLA MGD07-036

gd. TRUEMAN EUPHONIUM SLN09-006 ggs. WILODGE VANTASTIC WEY04-037

ggd. HOLLYBANK OPRAH SGT98-013

gs. SYMPA 48-01-006-969 ggs. OCTOPUS 87-10-671-030

SHAWS NICOLA BST17-0040 ggd. OPERETTE 48-98-133-040

gd. SHAWS LADYMUCK BST15-003 ggs. POWERHOUSE ELITE PJH09-019

ggd. SHAWS ELEGANCE BST09-001



SHAWS RASCAL is