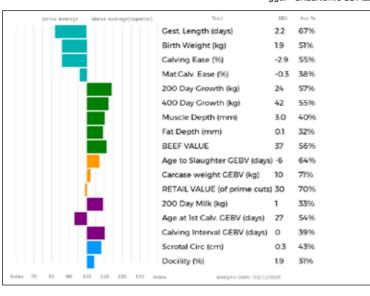

|
|----------|---------|
| 100      | 184     |
| 200      | 320     |
| 300      | 0       |
| 400      | 0       |
| 500      | 0       |
| Scanned  | NO      |

#### Lot A Morgan & JC Johnson

### 81 **ALMANDE RISQUE**

Born 06/02/2020 QHK20-0055 **Natural Calf** 

Got by Al Myostatin: F94L/F94L Gen. Colour:

Sire

Dam

gs. AMPERTAINE FOREMAN MGD10-039

**ELITE LACETTE IE221062721390** 

gd. ARDLEA GIG IE221064571055

gs. FEDNEYHOUSE GUINNESS ACU11-001

**GREENBRIDGE IRIS GHR13-0287** 

gd. GREENBRIDGE EMERALD GHR09-008

UK 109096/500055

Polled:

ggs. WILODGE CERBERUS WEY07-010

ggd. AMPERTAINE BATHSHEBA MGD06-032

ggs. EMERSON 87-49-301-592 ggd. ALIZEE 23-06-629-456

ggs. ULM 12-04-085-223

ggd. LUMBYLAW NELLIE OA97-685 WELLSIDE ANGUS FCV05-044

**GREENBRIDGE ALEXIS GHR05-004** ggd.



| Adjusted | Wts(Kg) |
|----------|---------|
| 100      | 209     |
| 200      | 373     |
| 300      | 0       |
| 400      | 0       |
| 500      | 0       |
| Scanned  | NO      |

Lot W Barron

#### 82 **BARRONS RIO**

Born 06/01/2020 BNI20-0455

Got by Al Natural Calf Myostatin: Gen. Colour:

gs. IONESCO 36-93-000-206

Sire \*SARKLEY VOLVO PBO04-003

gd. HOLLY JEN HAF94-004

gs. AMPERTAINE COMMANDER MGD07-046 **BARRONS HOPEFUL BNI12-261** Dam

gd. BARRONS TOSCA BNI02-060

UK 105586/500455

Polled:

ggs. BAMBINO 87-86-001-669

ggd. COQUETTE 36-87-001-802 ggs. CLOUGHHEAD CHARLIE HCXC-010

ggd. HOLLY FANFARE HAFF-030

ggs. GLENROCK VENTURA IE04-432 ggd. AMPERTAINE ANNABELLA MGD05-015

ggs. WAINDALE PRIME BHR99-075

ggd. BARRONS RUSTY BNI00-020



| Adjusted | Wts(Kg) |
|----------|---