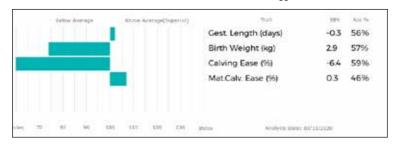

01

ggd. FLEETHILL SAL GR01-033



**FLEETHILL SAL** (3dam) was a very successful show cow and bred bulls to 28,000gns. **Dinmore Palette** is double **Requin** bred as her dam is sired by **Dinmore Jonesy**. Calved unassisted out of a heifer

Lot Paul Dawes

# 53 DINMORE PACIE

Born 30/11/2019 DIR19-1472

Natural Calf

Myostatin: Gen. Colour:

gs. REQUIN 36-15-031-134
Sire DINMORE LIONHEART DIR15-1046

gd. DINMORE CAPRICE DIR07-058

gs. WILODGE VANTASTIC WEY04-037

Dam DINMORE MACIE DIR16-1145

gd. DINMORE GRACE DIR11-010

UK 311535/301472

Polled:

ggs. JACOT 36-94-005-555

ggd. MARIOLLE 36-96-011-412

ggs. WILODGE VANTASTIC WEY04-037

ggd. WILODGE VICELESS WEY04-050

ggs. WILODGE TONKA WEY02-002

ggd. RAVENELLE 23-51-224-583

ggs. MAS DU CLO 23-96-032-213

ggd. CARMORN VONEY MCN04-042



**DINMORE GRACE** (gdam) was shown with great success as was her dam **Carmorn Voney**, being twice Balmoral champion. **Dinmore Pacie** was born unassisted

Lot Garry Patterson

# 54 AULTSIDE PIZZAZZ

Born 01/12/2019 PLQ19-3332

Natural Calf
Myostatin: Gen. Colour:

gs. GOLDIES JUGGLER GS14-1481
Sire \*GOLDIES NORTHSTAR GS17-1738

gd. GOLDIES GRACIOUS GS 11-1189

gs. SPITTALTON DENZIL BKY08-034

Dam SPITTALTON HYACINTH BKY12-034

gd. SPITTALTON BRENDA BKY06-017

UK 522774/103332

### Polled:

ggs. AMPERTAINE GIGOLO MGD11-051 ggd. GOLDIES FAIRYTALE GS10-1130

ggs. WILODGE VANTASTIC WEY04-037

ggd. GOLDIES VITALITY GS04-613

ggs. WILODGE VANTASTIC WEY04-037 ggd. SPITTALTON BETH BKY06-022

ggs. DYFRI TANNER EACO2-039

ggd. MERESIDE JUNTA HCG94-042



| Adjusted | Wts(Kg) |
|----------|----