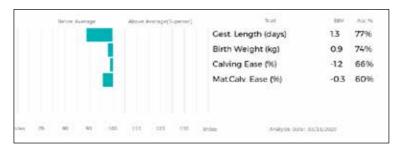

men Royalty Bull)

GRAHAMS PARTYGIRL is an easily fleshed well balanced heifer. Partygirl is Heterozygous polled and carries the F94I and NT821 genes.

Lot **Garry Patterson** 

#### 12 **AULTSIDE PIXIE**

Born 27/01/2019 PLQ19-3266

Got by Al **Embryo Calf** 

Myostatin: F94L/F94L Gen. Colour:Homozygous Red Polled: Homozygous Horned

gs. WILODGE TONKA WEY02-002

Sire \*WILODGE CERBERUS WEY07-010

gd. WILODGE PRICELESS WEY99-032

gs. HARGILL BLAZE WNA06-006

SPITTALTON FLUSH BKY10-028 Dam

gd. SPITTALTON BRACKEN BKY06-014

UK 522774/503266

ggs. OXYGENE 12-98-171-453

WILODGE MECLAIRE WEY96-022 aad. **BROADMEADOWS CANNON CAVC-031** ggs.

WILODGE LITTLEGEM WEY95-027

MARDEN SOROTH DA01-032 ggs.

ggd. LUMBYLAW STARBURST 0A01-106

**DYFRI TANNER EACO2-039** 

ggd. SPITTALTON SACHA BKY01-001



AULTSIDE PIXIE offers a rare opportunity to get your hands on a Spittalton Flush daughter who is sure to go on and breed. Pixie is full sister to 55,000gns Aultside Hulk, 65,000gns Aultside Meanmachine, 18,000gns Aultside Mystique and maternal sister to 16,000gns Aultside Overdrive, 12,000gns Aultside Nirvana, 10,000gns Aultside Notorious and 9800gns Aultside Lambrini.

Lot W Lawson

Sire

Dam

#### 13 WINDSOLE POLLY

Born 01/02/2019 LCS19-0188

Natural Calf

Got by Al

Myostatin: F94L/F94L Gen. Colour: Homozygous Red Polled: Homoygous Horned

gs. SAPHIR 36-15-082-247 \*LODGE HAMLET CBM12-346

gd. LODGE VIOLET CBM04-114

gs. ROCKY 36-15-030-964

WINDSOLE JULIANA LCS14-0147

gd. WINDSOLE UTOPIA LCS03-003

UK 542021/600188

JACOT 36-94-005-555 aas. ggd. ISSUE 36-93-003-460

**BROADMEADOWS