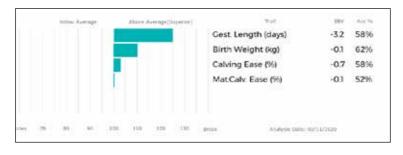

#### 29 **GUNNERFLEET PRELOCKET**

Born 09/05/2019 HDR19-1041 UK 125111/601041

Bred by Mr I Handley, Gunnerfleet Farm, Chapel Le Dale, Ingleton, Lancashire, LA6 3AU

Natural Calf Myostatin: Gen. Colour: Polled:

ggd. GLENROCK SASPIRILLA IE01-148

GUNNERFLEET PRELOCKET is a stylish Ampertaine Magnum daughter from the best of cow families combining Heros and Una.

Sire

Dam

Lot Messrs Jenkinson