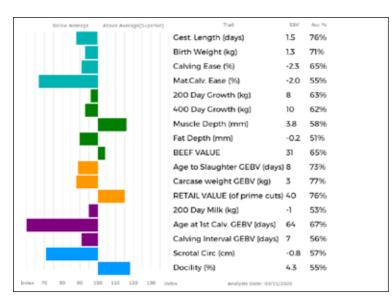

5-555

ggd. ISSUE 36-93-003-460

ggs. BROADMEADOWS CANNON CAVC-031

ggd. MIDDLEDALE TANGERINE BDD02-031

ggs. OBJAT 19-30-299-413

ggd. DYLANS ABRACADABRA MSZ05-001

ggs. WINDSOLE OBSERVER LCS98-001

ggd. SLUICEBREEZE HENRIETTA JBC92-004



Lot Clive Knox

# 35 BEACHMOUNT PENNY

Born 01/06/2019 KCG19-0033

Got by Al Natural Calf Myostatin: F94L/NT821 Gen. Colour:

gs. REQUIN 36-15-031-134

Sire \*NETHERHALL JACKPOT KCI14-1911

gd. CLOUGHHEAD AINSI HCX05-356

gs. IONESCO 36-93-000-206

Dam NEBO HELEN TFQ12-004

gd. BRENMICK DANDG JAW08-004

UK 565726/600033

Polled:

ggs. JACOT 36-94-005-555

ggd. MARIOLLE 36-96-011-412

ggs. SAIGA 43-01-067-075

ggd. CLOUGHHEAD SACHA HCX01-146

ggs. BAMBINO 87-86-001-669

ggd. COQUETTE 36-87-001-802

ggs. ROCKY 36-15-030-964 ggd. BRENMICK VOGUE JAW04-002



| Adjusted | Wts(Kg) |
|----------|---------|
| 100      | 173     |
| 200      | 305     |
| 300      | 0       |
| 400      | 0       |
| 500      | 619     |
| Scanned  | NO      |

**BEACHMOUNT PENNY** was very smart as a calf and always stood out. She has grown into a long clean heifer. Wide and powerful throughout with a great temperament. **Nebo Helen** (dam) is a big cow with loads of milk.

Sire

Garrowby Farm Lot

#### 36 **GUNNERFLEET PELOME**

Born 19/06/2019 HDR19-1044 UK 125111/201044

Bred by Mr I Handley, Gunnerfleet Farm, Chapel Le Dale, Ingleton, Lancashire, LA6 3AU

Natural Calf

Gen. Colour: Mvostatin:

gs. LOOSEBEARE FANTASTIC QA10-074

\*AMPERTAINE MAGNUM MGD16-0861

gd. AMPERTAINE FANCYPANTS MGD 10-027

gs. FIELDSON OFFICER FCE98-312

Dam **GUNNERFLEET BELLOME HDR0