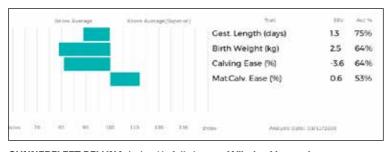

|
|          | 100<br>200<br>300<br>400<br>500 |

GUNNERFLEET OELUNE is a well grown Plumtree Fantastic heifer with a good top from the Ventura/Heros dam lines.

Lot M & J C Gould Ltd

Dam

# 6 **WOODMARSH ORMELLU**

Born 30/11/2018 GLF18-3989

Got by Al Natural Calf

Myostatin: F94L/F94L Gen. Colour:Homozygous Red Polled: Homozygous Horned

gs. LOWERFFRYDD EMPIRE EBQ09-008

Sire \*WHINFELLPARK LOMU JFQ15-1484

gd. WHINFELLPARK FEMI JFQ10-058

gs. DIAMANT 87-00-671-282 **ABSOLUTE MELODY BWB16-1144** 

gd. WILODGE VENELLE WEY04-030

ggs. OBJAT 19-30-299-413

ggd. DENTOX VALIUM WAY04-089

UK 305947/403989

ggs. WILODGE CERBERUS WEY07-010

ggd. SAFRAN B 86-01-141-217

ggs. BERLIOZB 86-06-106-966

ggd. VERSION 87-00-670-780

ggs. WILODGE TONKA WEY02-002

ggd. RAVENELLE 23-51-224-583



GUNNERFLEET BELUNA (gdam) is full sister to Wilodge Vantastic.

M & J C Gould Ltd Lot

#### 7 **WOODMARSH OSANNA**

Born 17/12/2018 GLF18-4005

Got by Al

**Embryo Calf** 

gs. LOWERFFRYDD EMPIRE EBQ09-008

Sire \*WHINFELLPARK LOMU JFQ15-1484

gd. WHINFELLPARK FEMI JFQ10-058

gs. TRUEMAN JAGGER SLN14-6436 **TRUEMAN MIRANDA SLN16-7033** Dam

gd. TRUEMAN HONEY SLN12-021

UK 305947/604005

Myostatin: F94L/F94L Gen. Colour:Homozygous Red Polled: Homozygous Horned

ggs. OBJAT 19-30-299-413

ggd. DENTOX VALIUM WAY04-089 ggs. WILODGE CERBERUS WEY07-010

ggd. SAFRAN B 86-01-141-217

ggs. AMPERTAINE GIGOLO MGD 11-051

ggd. TRUEMAN GRAZIA SLN11-006

ggs. WILODGE VANTASTIC WEY04-037

ggd. HOLLYBANK OPRAH SGT98-013



M & J C Gould Ltd Lot

Sire

#### 8 **WOODMARSH OPERA**

Born 17/12/2018 GLF18-400