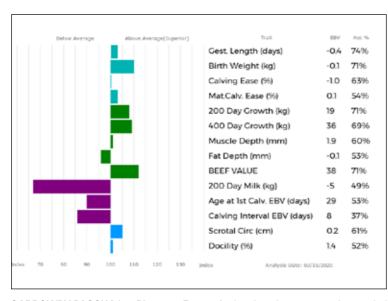

a lovely well grown and balanced heifer with super style from a very easy calving and milky dam line. Her full sister Grahams Orla sold for 6200gns Red Ladies Derby 2019. Peggy is Heterozygous polled.

Lot

#### 19 WITHDRAWN

Lot Garrowby Farm

# 20 GARROWBY PASCHA

Born 02/04/2019 RJK19-0272

Natural Calf
Myostatin: Gen. Colour:

gs. WILODGE VANTASTIC WEY04-037
Sire \*PLUMTREE FANTASTIC CQE10-023

gd. BANKDALE AMBER WLJ05-095

gs. HONEYMOOR FAVOURITE HTT10-017

Dam MERESIDE IGNITE HCG13-1655

gd. MERESIDE FLARE HCG10-344

Polled:

ggs. WILODGE TONKA WEY02-002

UK 150416/700272

ggd. RAVENELLE 23-51-224-583

ggs. SYMPA 48-01-006-969 ggd. PRINCESSE 87-08-920-187

ggs. HALTCLIFFE BRAVEHEART RP06-597

ggd. OVERTHWAITE DANCER PK08-001

ggs. USTED 19-31-733-301

ggd. MERESIDE CLOVER HCG07-010



| Adjusted | Wts(Kg) |
|----------|---------|
| 100      | 161     |
| 200      | 284     |
| 300      | 0       |
| 400      | 0       |
| 500      | 0       |
| Scanned  | NO      |

GARROWBY PASCHA is a Plumtree Fantastic daughter from a cow who regularly breeds quality.

Lot Messrs Jenkinson

Dam

# 21 WHINFELLPARK PEGGY

Born 05/04/2019 JFQ19-1803 **Natural Calf** 

UK 103847/101803

Myostatin: F94L/Q204X Gen. Colour:Homozygous Red Polled: Homozygous Horned

gs. GUNNERFLEET HICKS HDR12-059 Sire \*GUNNERFLEET LION HDR15-0827

WHINFELLPARK LOVE JFQ15-1433

gd. GUNNERFLEET ILOCKS HDR13-0692

gs. LOWERFFRYDD EMPIRE EBQ09-008

gd. WHINFELLPARK AMANDA JFQ05-029

ELLORA 19-33-400-053 ggd. PLUMTREE FANTASTIC CQE10-023

**DOLCORSLLWYN BRYNMOR VU06-012** 

ggd. GUNNERFLEET ELOCKS HDR09-039

O