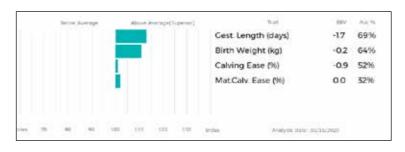

# 5 **GUNNERFLEET OELUNE**

Born 03/11/2018 HDR18-1009

UK 125111/201009

Bred by Mr I Handley, Gunnerfleet Farm, Chapel Le Dale, Ingleton, Lancashire, LA6 3AU **Natural Calf** 

Mvostatin: Gen. Colour:

gs. WILODGE VANTASTIC WEY04-037 \*PLUMTREE FANTASTIC CQE10-023

GUNNERFLEET OELUNE is a well grown Plumtree Fantastic heifer with a good top from the Ventura/Heros dam lines.

Lot M & J C Gould Ltd

Dam