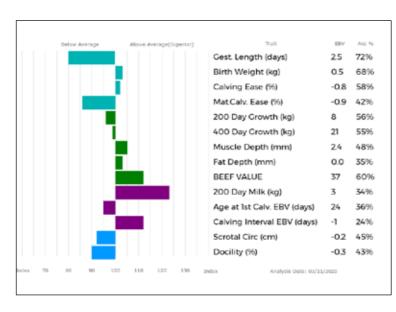

#### 4 **MEADOWRIG OPHELIA**

Born 03/08/2018 RLA18-0213 **Embryo Calf** 

Got by Al

Myostatin: F94L/F94L Gen. Colour:Homozygous Red Polled: Homozygous Horned

gs. BAMBINO 19-86-005-742

Sire \*MAS DU CLO 23-96-032-213

gd. COSETTE 23-87-051-003

gs. RONICK MATADOR DY96-029 **BROCKHURST FUZZY MFX10-227** Dam

gd. RONICK MCAINSI DY96-034-FOT

UK 564413/500213

ULTIMATUM 36-83-001-812 ggs.

ggd. SOURIANTE 19-81-006-591

TILLEUL 23-82-000-920

ggd. LANCETTE 23-75-050-845

ggs. BROADMEADOWS CANNON CAVC-031

ggd. RONICK DANITA DYD-049

TALENT 23-82-004-036 ggs.

ggd. BROADMEADOWS AINSI CAVA-003

| Adjusted | Wts(Kg) |  |
|----------|---------|--|
| 100      | 174     |  |
| 200      | 302     |  |
| 300      | 430     |  |
| 400      | 467     |  |
| 500      | 543     |  |
| Scanned  | NO      |  |

Service Details: At time of sale.

BROCKHURST FUZZY (dam) has won the best Cow Family for the past three years in The Scottish Limousin Herd Competition. This family consistently breeds top class Bulls and Females.