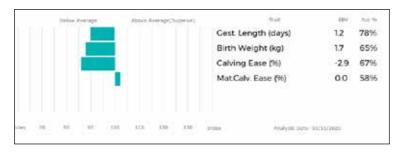

28-055

ggd. JUNGLE 22-94-004-270

ggs. HAUTECLAIR 19-92-014-267

ggd. NINAHAGEN 29-97-022-726



SMITHY ROCKET is a super muscled young bull. Breiziel (dam) is all French and Dutch National Show Champion.

Lot AK & JK Smith

#### 79 **SMITHY ROLEX**

Born 30/03/2020 STJ20-0102 UK 382177/200102

Got by Al **Embryo Calf** 

Myostatin: F94L/NT821 Gen. Colour:Homozygous Red Polled: Homozygous Horned

gs. JACOT 36-94-005-555

ggs. DAUPHIN 19-88-004-715 Sire ggd. VIOLETTE 36-84-701-052

\*MERESIDE LORENZO HCG15-812 gd. MERESIDE DAWNMARIE HCG08-132

ggs. ALASKA 81-23-276-752 ggd. MERESIDE ALECIA HCG05-747

gs. NEUF 22-97-004-114 ggs. CASSIS 40-88-028-055 BREIZIZEL 29-42-852-407 Dam

ggd. JUNGLE 22-94-004-270

gd. UVELZDA 29-42-852-244 ggs. HAUTECLAIR 19-92-014-267

ggd. NINAHAGEN 29-97-022-726



SMITHY ROLEX is the best bull calf ever bred at Smithy Limousins, carrying plenty of scope, style and muscle.

Dam

Lot A Morgan & JC Johnson

#### 80 **ALMANDE REBELLIOUS**

Born 02/02/2020 QHK20-0054 **Natural Calf** 

Got by Al

Myostatin: F94L/Q204X Gen. Colour:

gs. AMPERTAINE FOREMAN MGD10-039

Sire **ELITE LACETTE IE221062721390** 

gd. ARDLEA GIG IE221064571055

gs. WILODGE VANTASTIC WEY04-037 **IRONSTONE GRACIOUS SDS11-126** 

gd. BAILEA UMELIA JAG03-128

UK 109096/400054

Polled:

ggs. WILODGE CERBERUS WEY07-010

ggd. AMPERTAINE BATHSHEBA MGD06-032

ggs. EMERSON 87-49-301-592 ggd. ALIZEE 23-06-629-456

ggs. WILODGE TONKA WEY02-002

ggd. RAVENELLE 23-51-224-583

REQUIN 36-15-031-134 ggs. ggd. BAILEA MELIA JAG96-041



| Adjusted | Wts(Kg) |
|----------|---------|
| 100      | 18