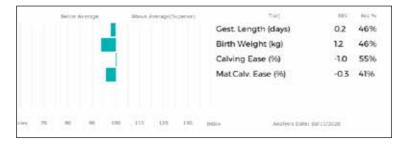

# 3 **RITCHIES OASIS**

Born 25/04/2018 RMN18-0125

Got by Al

**Natural Calf** 

Myostatin: F94L/F94L Gen. Colour:Homozygous Red Polled: Homozygous Horned

gs. CLOUGHHEAD LORD HCX95-142

Sire \*KYPE ORKNEY CAQ98-020

gd. KYPE GLENNA CAQG-001

gs. HALTCLIFFE HITEC RP12-1190

TRUEMAN LULLABY SLN15-6856 Dam

gd. TRUEMAN FOXTROT SLN10-007

UK 520046/300125

ggs. HEROS 36-92-005-318

ggd. CLOUGHHEAD FAVOURITE HCXF-031-FOT

ggs. RAKE TERENCE JKT-020

ggd. KYPE DIAMOND CAQD-011

ggs. VOLCANO 36-15-015-952

ggd. HALTCLIFFE ELLE RP09-813 ggs. WILODGE VANTASTIC WEY04-037

ggd. TRUEMAN SONG SLN01-002

| Adjusted | Wts(Kg) |
|----------|---------|
| 100      | 177     |
| 200      | 319     |
| 300      | 398     |
| 400      | 0       |
| 500      | 557     |
| Scanned  | NO      |
|          |         |

TRUEMAN LULLABY (dam) is twin sister to Trueman Lute who won Interbreed Champion Balmoral Show 2017.

Lot A Renton & HSB Redden Partners