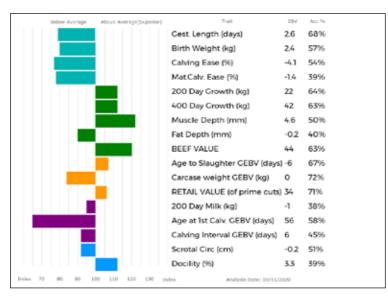

|----------|---------|
| 100      | 181     |
| 200      | 300     |
| 300      | 0       |
| 400      | 0       |
| 500      | 0       |
| Scanned  | NO      |

Sire

Dam

Lot Dylan & Elen Davies

### 89 **BLAENCWM ROCKY**

Born 09/03/2020 DQV20-0032 **Natural Calf** 

UK 751491/700032

Myostatin: NT821/NT821 Gen. Colour:Homozygous Red Polled: Homozygous Horned

gs. LOWERFFRYDD EMPIRE EBQ09-008 ggs. OBJAT 19-30-299-413

WHINFELLPARK MAGREGOR JFQ16-1546

gd. PABO ICEMADEN HSI13-0961

PABO NICKIMINAJ HSI17-1326

gd. WHINFELLPARK INSIGNIA JFQ13-013

gs. NETHERHALL JACKPOT KCI14-1911

ggd. DENTOX VALIUM WAY04-089 DOLCORSLLWYN FABIO VU10-029

ggd. WHINFELLPARK FLOSS JFQ10-074

ggs. REQUIN 36-15-031-134

ggd. CLOUGHHEAD AINSI HCX05-356

PABO GENERAL HSI11-036 ggs.

ggd. PABO GABRIEL HSI11-029



| Adjusted | Wts(Kg) |
|----------|---------|
| 100      | 178     |
| 200      | 320     |
| 300      | 0       |
| 400      | 0       |
| 500      | 0       |
| Scanned  | NO      |

PABO NICKIMINAJ (dam) is full sister to Pabo Nero (17,000gns) and Pabo Netherhall (8000gns). Whinfellpark Macgregor (sire) is from an easy calving line.

Lot M & F Burns

# 90 SHAWS RABBIE

Born 15/01/2020 BST20-0060 UK 586971/500060

Got by Al Natural Calf
Myostatin: F94L/Q204X Gen. Colour:

gs. AMPERTAINE ELGIN MGD09-039

Sire \*TRUEMAN IDOL SLN13-6252

gd. TRUEMAN EUPHONIUM SLN09-006

\_\_\_\_\_\_

gs. POWERHOUSE ELITE PJH09-019

Dam SHAWS LADYMUCK BST15-003

gd. SHAWS ELEGANCE BST09-001

Polled:

ggs. GLENROCK VENTURA IE04-432

ggd. AMPERTAINE CARLA MGD07-036

ggs. WILODGE VANTASTIC WEY04-037

ggd. HOL