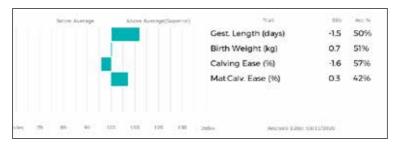

| 0       |
| Scanned  | NO      |

**AULTSIDE PIZZAZZ**, a very smart young heifer, is the first calf to be offered for sale by **Goldies Northstar**. **Spittalton Hyacinth** (dam) is a cracking cow and has bred bulls to 9000gns.

Lot Paul Dawes

Sire

# 55 DINMORE PROSECCO

Born 06/12/2019 DIR19-1473

Natural Calf

Myostatin: Gen. Colour:

gs. REQUIN 36-15-031-134

DINMORE LIONHEART DIR15-1046

gd. DINMORE CAPRICE DIR07-058

gs. DUCASSE 19-33-089-597
Dam HALTCLIFFE MARTINI RP16-1608

gd. HALTCLIFFE AMAZON RP05-034

UK 311535/401473

Polled:

ggs. JACOT 36-94-005-555

ggd. MARIOLLE 36-96-011-412

ggs. WILODGE VANTASTIC WEY04-037

ggd. WILODGE VICELESS WEY04-050

ggs. ARMSTRONG 36-15-076-575

ggd. RAMEUSE 19-30-998-704

ggs. HALTCLIFFE NOVEL RP97-016

ggd. HALTCLIFFE UPPERITY RP03-008



**DINMORE PROSECCO** is a heifers calf who was born unassisted. She is a very shapely heifer out of a milky dam.

Lot E H Pennie & Son

# 56 SARKLEY PALOLA

Born 22/12/2019 PBO19-2066 Got by Al Natural Calf

Myostatin: NT821/Q204X Gen. Colour:

gs. PLUMTREE FANTASTIC CQE10-023
Sire \*AMPERTAINE JERONIMO MGD14-9343

gd. AMPERTAINE EUREKA MGD09-049

gs. ROSSIGNOL 36-15-030-976

Dam SARKLEY JALOLA PBO14-1596

gd. SARKLEY FALOLA PBO 10-043

### UK 700643/402066

### Polled:

ggs. WILODGE VANTASTIC WEY04-037 ggd. BANKDALE AMBER WLJ05-095 ggs. CLOUGHHEAD UMPIRE HCX03-221 ggd. AMPERTAINE CHANTELLE MGD07-026

ggs. JACOT 36-94-005-555 ggd. LOGETTE 36-95-007-270

ggs. SALOMON 19-30-888-596 ggd. SARKLEY TALOLA PBO02-256



| Adjusted | Wts(Kg) |
|----------|---------|
| 100      | 157     |
| 200