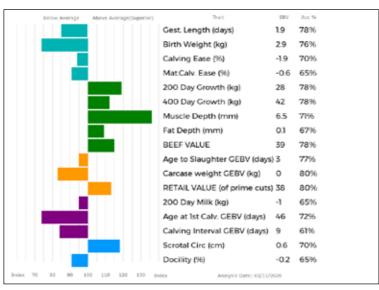

Wts(Kg) |
|----------|---------|
| 100      | 173     |
| 200      | 304     |
| 300      | 0       |
| 400      | 465     |
| 500      | 0       |
| Scanned  | NO      |

Sire

Millington Limousin Ltd Lot

# 15 MINSTER PERLE

Born 11/02/2019 QJF19-0017

Got by Al

**Embryo Calf** 

gs. BAMBINO 19-86-005-742

\*MAS DU CLO 23-96-032-213

gd. COSETTE 23-87-051-003

gs. RONICK MATADOR DY96-029

**BROCKHURST OPTION MFX98-062** Dam

gd. RONICK MCAINSI DY96-034-FOT

UK 138902/200017

Myostatin: F94L/F94L Gen. Colour:Homozygous Red Polled: Homozygous Horned

ggs. ULTIMATUM 36-83-001-812

ggd. SOURIANTE 19-81-006-591

ggs. TILLEUL 23-82-000-920

ggd. LANCETTE 23-75-050-845

ggs. BROADMEADOWS CANNON CAVC-031

ggd. RONICK DANITA DYD-049

ggs. TALENT 23-82-004-036

ggd. BROADMEADOWS AINSI CAVA-003



| Adjusted | Wts(Kg) |
|----------|---------|
| 100      | 210     |
| 200      | 365     |
| 300      | 456     |
| 400      | 584     |
| 500      | 0       |
| Scanned  | NO      |
|          |         |

Lot Bruce T Goldie

# 16 **GOLDIES PAMELA**

Born 12/02/2019 GS19-1884 UK 581575/701884

Got by Al **Natural Calf** 

Myostatin: F94L/Q204X Gen. Colour:Homozygous Red Polled: Homozygous Horned

ggs. WILODGE VANTASTIC WEY04-037

gs. GOLDIES FANDANGO GS10-1121 Sire

ggd. GOLDIES BEAUTY GS06-689

**GOLDIES JAMES GS14-1514** 

WILODGE TONKA WEY02-002

gd. GOLDIES FAIRYTALE GS10-1130

ggd. GOLDIES VITALITY GS04-613

gs. AMPERTAINE FOREMAN MGD 10-039 Dam **GOLDIES JOYEUSE GS14-1465** 

WILODGE CERBERUS WEY07-010 ggd. AMPERTAINE BATHSHEBA MGD06-032

WILODGE VANTASTIC WEY04-037 ggs.

gd. GOL