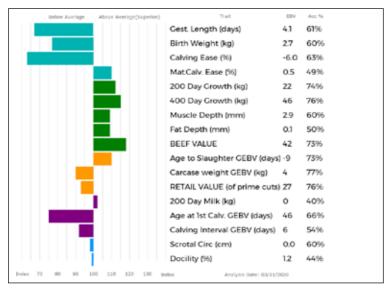

K SASPIRILLA IE01-148





GUNNERFLEET PRELOCKET is a stylish Ampertaine Magnum daughter from the best of cow families combining Heros and Una.

Sire

Dam

Lot Messrs Jenkinson

#### 30 WHINFELLPARK POLLYANNA

Born 16/05/2019 JFQ19-1831 **Natural Calf** 

UK 103847/101831

Myostatin: F94L/Q204X Gen. Colour:Homozygous Red Polled: Homozygous Horned

gs. GUNNERFLEET HICKS HDR12-059

\*GUNNERFLEET LION HDR15-0827

gd. GUNNERFLEET ILOCKS HDR13-0692

**DOLCORSLLWYN BRYNMOR VU06-012** ggs.

ELLORA 19-33-400-053

PLUMTREE FANTASTIC CQE10-023

ggd. GUNNERFLEET ELOCKS HDR09-039

gs. WILODGE CERBERUS WEY07-010

WHINFELLPARK JAZZEDUP JFQ14-1258

gd. WHINFELLPARK GINGERSNAP JFQ11-054

WILODGE TONKA WEY02-002 ggd. WILODGE PRICELESS WEY99-032

BLAGUEUR 23-07-412-064 ggs.

ggd. IRONSTONE PEPSI SDS99-027



| Adjusted | Wts(Kg) |
|----------|---------|
| 100      | 176     |
| 200      | 310     |
| 300      | 407     |
| 400      | 523     |
| 500      | 0       |
| Scanned  | NO      |

Lot Garrowby Farm

#### 31 **GARROWBY PARIS**

Born 19/05/2019 RJK 19-0332 **Natural Calf** Twin to Female

Myostatin: Gen. Colour:

gs. WILODGE VANTASTIC WEY04-037 Sire \*PLUMTREE FANTASTIC CQE10-023

gd. BANKDALE AMBER WLJ05-095

gs. REDROCK EDDY DX09-335 FIELDSON GOGO FCE11-915 Dam

gd. FIELDSON DIVANO FCE08-658

### UK 150416/400332

### Polled:

ggs. WILODGE TONKA WEY02-002 ggd. RAVENELLE 23-51-224-583

ggs. SYMPA 48-01-006-969

ggd. PRINCESSE 87-08-920-187

ggs. HALTCLIFFE BMW RP06-563 ggd. REDROCK VICTORIA DX04-086

ggs. RONICK VALEUR DY04-919 ggd. FIELDSON ALEX FCE05-421



| Adjusted | Wts(Kg) |
|