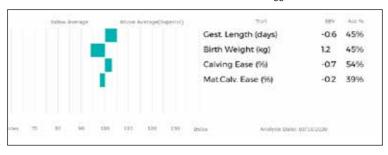

# 2 MILLINGTON JUDY

Born 27/08/2014 MRJ14-2432

UK 143223/502432

Bred by Millington Limousins, The Grange, Millington, York, YO42 1UB

Natural Calf

Sire

Dam

Myostatin: F94L/F94L Gen. Colour:

gs. TALENT 87-03-200-461

\*ECRAN 79-38-570-992

gd. SILICE 79-38-570-384

MILLINGTON DEBONAIR MRJ08-322

gd. TEYBELE 19-30-848-905

gs. MILLINGTON VELOX MRJ04-686

Polled:

ggs. PRODIGE 87-08-420-369

ggd. PECHE 87-03-200-163

ggs. GENIAL 87-91-002-491

ggd. LIMONADE 79-96-422-923

ggs. GENIAL 87-91-002-491

ggd. FRINGANTE 19-90-002-509

ggs. OURSON 87-78-002-862

ggd. GENTILLE 23-91-053-162

| Adjusted | Wts(Kg) |
|----------|---------|
| 100      | 194     |
| 200      | 343     |
| 300      | 436     |
| 400      | 529     |
| 500      | 641     |
| Scanned  | NO      |

Calving Record:

- 1 06/04/2017
- 2 25/11/2018
- 3 02/02/2020 F

Aileen Ritchie Lot