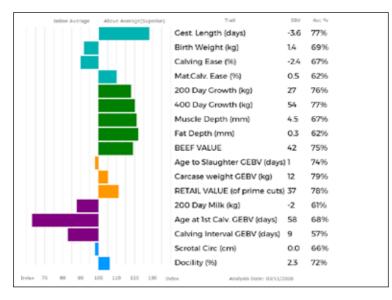

s from the first flush of Aspenbank Lora. Lora (dam) is a full sister to Poolehall Isabelle who won Reserve Champion Red Ladies Derby 2014 and Poolehall Iris who won Scottish Limousin Grand Prix Champion 2015.

Lot Bruce T Goldie

# 33 GOLDIES POMMEPOMME

Born 24/05/2019 GS 19-1906

Got by Al Embryo Calf

Myostatin: F94L/Q204X Gen. Colour:Homozygous Rec

gs. WILODGE TONKA WEY02-002
Sire \*WILODGE VANTASTIC WEY04-037

gd. RAVENELLE 23-51-224-583

gs. DOMINO 19-88-001-780

Dam JAVA 19-94-009-801

gd. DANSE 19-88-009-376

UK 581575/101906

Gen. Colour:Homozygous Red Polled: Homozygous Horned

ggs. OXYGENE 12-98-171-453

gd. WILODGE MECLAIRE WEY96-022

ggs. JERSEY 36-94-000-548

ggd. ISABELLE 23-93-050-424

ggs. VELINO 19-84-000-886

ggd. ORCHIDEE 19-78-005-566

ggs. MUSCADET 87-76-003-401





| Wts(Kg) |
|---------|
| 180     |
| 316     |
| 420     |
| 518     |
| 0       |
| NO      |
|         |

**GOLDIES POMMEPOMME** is full sister to **Goldies Glorious** sold privately to Calogale herd, where she then won her section in the herd competition and bred the top price 6000gns bull at Newark.

Sire

Lot W Lawson

#### 34 WINDSOLE PERLINE

Born 25/05/2019 LCS19-0192

Got by Al Natural Calf

Myostatin: F94L/NT821 Gen. Colour:Homozygous Red Polled: Homoygous Horned

gs. SAPHIR 36-15-082-247

\*LODGE HAMLET CBM12-346

gd. LODGE VIOLET CBM04-114

gs. DYLANS DAF MSZ08-001 WINDSOLE JOLENE LCS14-0148 Dam

gd. WINDSOLE ROSEMARY LCS00-003

UK 542021/300192

ggs. JACOT 36-94-005-555

ggd. ISSUE 36-93-003-460

ggs. BROADMEADOWS CANNON CAVC-031

ggd. MIDDLEDALE TANGERINE BDD02-031

ggs. O