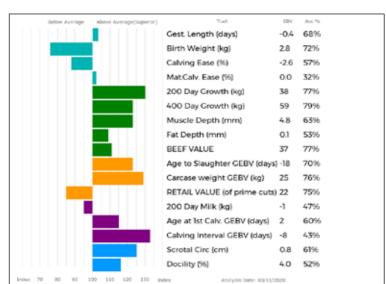

lf at foot by **Aultside Jacobite** who has been breeding very well. **Ivy** is scanned back in calf to **Goldies Northstar** who is breeding exceptionally well in the herd.

# Lot Millington Limousin Ltd

# 2 MILLINGTON JUDY

Born 27/08/2014 MRJ14-2432

UK 143223/502432

Bred by Millington Limousins, The Grange, Millington, York, YO42 1UB

Natural Calf

Sire

Dam

Myostatin: F94L/F94L Gen. Colour:

gs. TALENT 87-03-200-461

\*ECRAN 79-38-570-992

gd. SILICE 79-38-570-384

MILLINGTON DEBONAIR MRJ08-322

gd. TEYBELE 19-30-848-905

gs. MILLINGTON VELOX MRJ04-686

Polled:

ggs. PRODIGE 87-08-420-369

ggd. PECHE 87-03-200-163

ggs. GENIAL 87-91-002-491

ggd. LIMONADE 79-96-422-923

ggs. GENIAL 87-91-002-491

ggd. FRINGANTE 19-90-002-509

ggs. OURSON 87-78-002-862

ggd. GENTILLE 23-91-053-162



| Adjusted | Wts(Kg) |
|----------|---------|
| 100      | 194     |
| 200      | 343     |
| 300      | 436     |
| 400      | 529     |
| 500      | 641     |
| Scanned  | NO      |

Calving Record:

- 1 06/04/2017
- 2 25/11/2018
- 3 02/02/2020 F

Aileen Ritchie Lot

# 3 **RITCHIES OASIS**

Born 25/04/2018 RMN18-0125

Got by Al

**Natural Calf** 

Myostatin: F94L/F94L Gen. Colour:Homozygous Red Polled: Homozygous Horned

gs. CLOUGHHEAD LORD HCX95-142

Sire \*KYPE ORKNEY CAQ98-020

gd. KYPE GLENNA CAQG-001

gs. HALTCLIFFE HITEC RP12-1190

TRUEMAN LULLABY SLN15-6856 Dam

gd. TRUEMAN FOXTROT SLN10-007

UK 520046/300125

ggs. HEROS 36-92-005-318

ggd. CLOUGHHEAD FAVOURITE HCXF-031-FOT

ggs. RAKE TERENCE JKT-020

ggd. KYPE DIAMOND CAQD-011

ggs. VOLCANO 36-15-015-952

ggd. HALTCLIFFE ELLE R