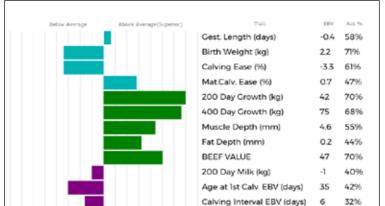

030

SHAWS NICOLA BST17-0040 ggd. OPERETTE 48-98-133-040

gd. SHAWS LADYMUCK BST15-003 ggs. POWERHOUSE ELITE PJH09-019

ggd. SHAWS ELEGANCE BST09-001



SHAWS RASCAL is a heifer's calf.

# 92 SARKLEY RONALDO

Born 03/04/2020 PB020-2083 Natural Calf

Myostatin: F94L/Q204X Gen. Colour:

gs. PLUMTREE FANTASTIC CQE 10-023

Sire \*SARKLEY JAGUAR PB014-1578

gd. SARKLEY AMANDA PBO05-114

gs. RONICK GAINS DYG-010

Dam SARKLEY HADAJEN PB012-086

gd. SARKLEY ADAJEN PBO05-119

# UK 700643/702083

Polled:

ggs. WILODGE VANTASTIC WEY04-037

ggd. BANKDALE AMBER WLJ05-095

ggs. DOMINO 19-88-001-780

ggd. SARKLEY SELENA PBO01-059

ggs. TALENT 23-82-004-036

0.9

3.2

Analysis Date: 63/11/2020

55%

44%

ggd. BROADMEADOWS AINSI CAVA-003

ggs. HALTCLIFFE ULLSWATER RP03-011 ggd. SARKLEY POLLYJEN PB099-370



| Adjusted | Wts(Kg) |
|----------|---------|
| 100      | 213     |
| 200      | 385     |
| 300      | 0       |
| 400      | 0       |
| 500      | 0       |
| Scanned  | NO      |

**SARKLEY HADAJEN** (dam) is a full sister to 30,000gns **Sarkley Edajen** out of the great '**Jen**' family at Sarkley.

Scrotal Circ (cm)

Docility (%)

93 **SARKLEY REMIX** 

> Born 02/04/2020 PBO20-2091

Got by Al **Natural Calf** Myostatin: F94L/F94L Gen. Colour:

gs. PLUMTREE FANTASTIC CQE 10-023

Sire \*AMPERTAINE MAJESTIC MGD16-1487

gd. AMPERTAINE JOY MGD14-9306

gs. AMPERTAINE COMMANDER MGD07-046

**BARRONS GBABE BNI11-212** Dam

gd. BARRONS BABE BNI06-116

UK 700643/102091

Twin to Female

Polled:

ggs. WILODGE VANTASTIC WEY04-037

ggd. BANKDALE AMBER WLJ05-095

ggs. GOLDIES FANTASTIC GS10-1120