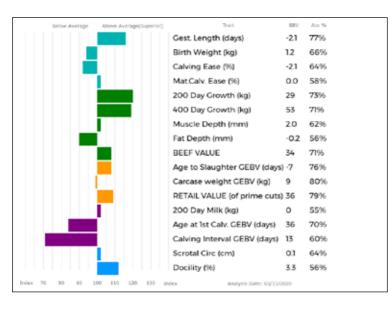

** 

ggd. MIDDLEDALE TANGERINE BDD02-031

ggs. JACOT 36-94-005-555

ggd. GLOIRE 36-91-002-380

**GREENSONS GIGOLO GATG-009** 

ggd. WINDSOLE LOLA LCS95-001



Lot Miss Linda Pidsley

# 14 **UPTONLEY PRECIOUS**

Born 09/02/2019 PLP19-0072

Got by Al

Sire

Dam

Embryo Calf

Myostatin: F94L/Q204X Gen. Colour: Homozygous Red Polled: Homozygous Horned

gs. GLENROCK VENTURA IE04-432

\*AMPERTAINE ELGIN MGD09-039

gd. AMPERTAINE CARLA MGD07-036

gs. GUARDS BOOMER LAA06-008 **FOXHILLFARM MARTHA AGX16-127** 

gd. BANKDALE ELIZABETH WLJ09-295

UK 374686/200072

ggs. GLENROCK SPARTACUS IE01-152 ggd. GLENROCK SASPIRILLA IE01-148

SAMY 23-02-773-556

ggd. CARMORN LULU MCN95-019

ggs. ROCKY 36-15-030-964

ggd. ARDBRACK SPECIAL GAU01-112

ggs. WILODGE VANTASTIC WEY04-037

ggd. BANKDALE ALICE WLJ05-091



| Adjusted | Wts(Kg) |
|----------|---------|
| 100      | 173     |
| 200      | 304     |
| 300      | 0       |
| 400      | 465     |
| 500      | 0       |
| Scanned  | NO      |

Sire

Millington Limousin Ltd Lot

# 15 MINSTER PERLE

Born 11/02/2019 QJF19-0017

Got by Al

**Embryo Calf** 

gs. BAMBINO 19-86-005-742

\*MAS DU CLO 23-96-032-213

gd. COSETTE 23-87-051-003

gs. RONICK MATADOR DY96-029

**BROCKHURST OPTION MFX98-062** Dam

gd. RONICK MCAINSI DY96-034-FOT

UK 138902/200017

Myostatin: F94L/F94L Gen. Colour:Homozygous Red Polled: Homozygous Horned

ggs. ULTIMATUM 36-83-001-812

ggd. SOURIANTE 19-81-006-591

ggs. TILLEUL 23-82-000-920

ggd. LANCETTE 23-75-050-845

ggs. BROADMEADOWS CANNON CAVC-031

ggd. RONICK DANITA DYD-049

ggs. TALENT 23-82-004-036

ggd. BROADMEADOWS AI