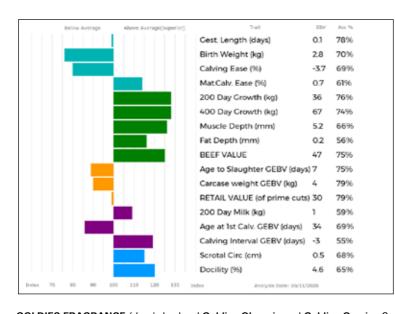

|         |

GOLDIES ROSALINA has tremendous potential and is from the first crop by Carrickmore Maximus. Goldies Canada (gdam) is full sister to dam of bulls sold to 30,000gns.

Lot Bruce T Goldie

Sire

#### 98 **GOLDIES ROSEMARY**

Born 17/04/2020 GS20-1973 **Embryo Calf** 

Got by Al

Myostatin: F94L/F94L Gen. Colour:Homozygous Red Polled: Homozygous Horned

gs. MAS DU CLO 23-96-032-213 \*RACHELS FERRARI WT10-337

gd. RACHELS TULIP WT02-082

gs. WILODGE VANTASTIC WEY04-037 Dam **GOLDIES FRAGRANCE GS10-1118** 

gd. GOLDIES VITALITY GS04-613

UK 581575/501973

BAMBINO 19-86-005-742 ggs.

COSETTE 23-87-051-003 ggd.

DAIM 19-88-005-833

ggd. RACHELS OPAL WT98-912

WILODGE TONKA WEY02-002

ggd. RAVENELLE 23-51-224-583

**SARKLEY RAGTIME PBO00-018** ggs.

ggd. GOLDIES TIFFENY GS02-473



| Adjusted | Wts(Kg) |
|----------|---------|
| 100      | 184     |
| 200      | 330     |
| 300      | 0       |
| 400      | 0       |
| 500      | 0       |
| Scanned  | NO      |

GOLDIES FRAGRANCE (dam) also bred Goldies Olympia and Goldies Owain - Supreme Champion and Reserve Carlisle Feb 2020 selling for 30,000gns each. Fragrance also bred 25,000gns Goldies Neymar and some of the best young cows in the herd. Rosemary will make a super breeding female. Lot A & G J Ogg

# 99 CONFLUENCE RACHEL

Born 05/04/2020 OBI20-0861

Natural Calf

Myostatin: Gen. Colour:

gs. AMPERTAINE FOREMAN MGD10-039

Sire PROCTERS MERLIN PFD16-1077

gd. GREENWELL ANETTE NK05-026

gs. AIMABLE 12-06-089-096
Dam CONFLUENCE DIVINE OBIO8-108

gd. CHATSWORTH URANIUM CEZ03-005

## UK 143127/500861

## Polled:

gg