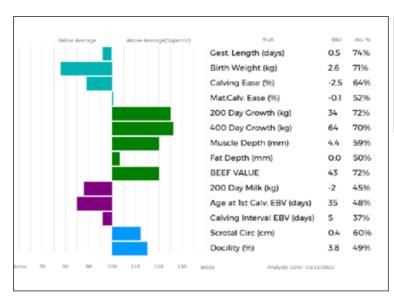

#### 4 **MEADOWRIG OPHELIA**

Born 03/08/2018 RLA18-0213 **Embryo Calf** 

Got by Al

Myostatin: F94L/F94L Gen. Colour:Homozygous Red Polled: Homozygous Horned

gs. BAMBINO 19-86-005-742

Sire \*MAS DU CLO 23-96-032-213

gd. COSETTE 23-87-051-003

gs. RONICK MATADOR DY96-029 **BROCKHURST FUZZY MFX10-227** Dam

gd. RONICK MCAINSI DY96-034-FOT

UK 564413/500213

ULTIMATUM 36-83-001-812 ggs.

ggd. SOURIANTE 19-81-006-591

TILLEUL 23-82-000-920

ggd. LANCETTE 23-75-050-845

ggs. BROADMEADOWS CANNON CAVC-031

ggd. RONICK DANITA DYD-049

TALENT 23-82-004-036 ggs.

ggd. BROADMEADOWS AINSI CAVA-003

| Adjusted | Wts(Kg) |  |
|----------|---------|--|
| 100      | 174     |  |
| 200      | 302     |  |
| 300      | 430     |  |
| 400      | 467     |  |
| 500      | 543     |  |
| Scanned  | NO      |  |

Service Details: At time of sale.

BROCKHURST FUZZY (dam) has won the best Cow Family for the past three years in The Scottish Limousin Herd Competition. This family consistently breeds top class Bulls and Females.