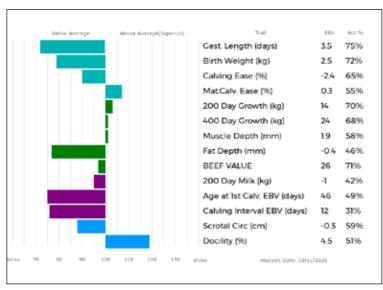

jestic** who sired the 35,000gns **Ampertaine Punch** sold Oct 2020. **Sarkley Malola** (dam) is a super young cow with great shape and style with her first bull calf retained in the herd. A calf with huge potential.

# 124 SARKLEY ROSE

Born 20/04/2020 PBO20-2105

Got by Al Natural Calf Myostatin: NT821/Q204X

gs. AMPERTAINE ELGIN MGD09-039

Sire \*TRUEMAN IDOL SLN13-6252

gd. TRUEMAN EUPHONIUM SLN09-006

gs. HALTCLIFFE DOCTOR RP08-788

Dam SARKLEY IDA PBO13-1503

gd. SARKLEY POLKA PBO99-366

# UK 700643/102105

Gen. Colour: Polled:

ggs. GLENROCK VENTURA IE04-432 ggd. AMPERTAINE CARLA MGD07-036

ggs. WILODGE VANTASTIC WEY04-037

ggd. HOLLYBANK OPRAH SGT98-013

ggs. ROSSIGNOL 36-15-030-976 ggd. HALTCLIFFE USABELLE RP03-012

ggs. BROADMEADOWS CANNON CAVC-031 ggd. GRANGE DUBONNET SADD-446



|   | Adjusted | Wts(Kg) |
|---|----------|---------|
|   | 100      | 176     |
| İ | 200      | 312     |
| I | 300      | 0       |
| ı | 400      | 0       |
| l | 500      | 0       |
| I | Scanned  | NO      |

**SARKLEY ROSE** is probably one of the best calves born this spring in the herd with style and width by the 17,000gns **Trueman Idol** and out of **Sarkley Ida** one of the best **Haltcliffe Doctor** cows in the herd with great width and plates.

# 125 SARKLEY RADISHA

Born 28/04/2020 PB020-2109 Got by Al Natural Calf Myostatin: NT821/0204X Gen. Colour:

gs. AMPERTAINE ELGIN MGD09-039

Sire \*TRUEMAN IDOL SLN13-6252

gd. TRUEMAN EUPHONIUM SLN09-006

gs. HALTCLIFFE ULLSWATER RP03-011

Dam SARKLEY HUNISHA PB012-099

gd. SARKLEY UNISHA PBO03-076

# UK 700643/502109

## Polled: