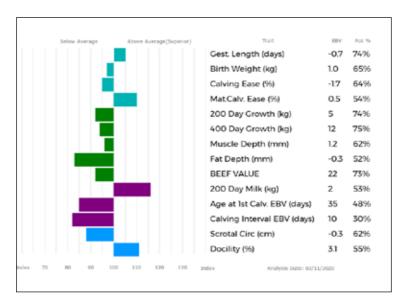

|---------|
| 100      | 183     |
| 200      | 321     |
| 300      | 422     |
| 400      | 522     |
| 500      | 0       |
| Scanned  | NO      |

Service Details: At time of sale.

# Lot WI&AW Callion

# 41 LODGE PALMA

Born 16/08/2019 CBM19-0572 Got by Al Natural Calf

Myostatin: F94L/NT419 Gen. Colour:

gs. HALTCLIFFE DANCER RP08-753
Sire \*POWERFUL IRISH IE121704080130

gd. CLONLARA VIXEN IE131837830040

gs. LOOSEBEARE FANTASTIC QA10-074

Dam LODGE JADE CBM14-0438

gd. LODGE VIOLET CBM04-114

### UK 542928/400572

### Polled:

ggs. SYMPA 48-01-006-969

ggd. CLOUGHHEAD ROMANY HCX00-051

ggs. GRAHAMS SAMSON GV01-098

ggd. DARRAGH NOELLE GMHD-0009L

ggs. WILODGE VANTASTIC WEY04-037

ggd. LOOSEBEARE SACHA QA01-014

ggs. BROADMEADOWS CANNON CAVC-031 ggd. MIDDLEDALE TANGERINE BDD02-031



| Adjusted | Wts(Kg) |
|----------|---------|
| 100      | 165     |
| 200      | 277     |
| 300      | 367     |
| 400      | 457     |
| 500      | 0       |
| Scanned  | NO      |

MIDDLEDALE TANGERINE (gdam) is the dam of the prolific breeder Lodge Hamlet.

Lot Paul Dawes

# 42 DINMORE PRIMADONNA

Born 08/09/2019 DIR19-1457

Got by Al Natural Calf Myostatin: Gen. Colour:

gs. WILODGE CERBERUS WEY07-010

Sire \*AMPERTAINE FOREMAN MGD10-039

gd. AMPERTAINE BATHSHEBA MGD06-032

gs. TRUEMAN JAGGER SLN14-6436

Dam DINMORE MADONNA DIR16-1177

gd. AMPERTAINE ESTELLE MGD09-051

UK 311535/201457

Polled:

ggs. WILODGE TONKA WEY02-002

ggd. WILODGE PRICELESS WEY99-032

ggs. SYMPA 48-01-006-969

ggd. KYPE SHARON CAQ01-041

ggs. AMPERTAINE GIGOLO MGD11-051

ggd. TRUEMAN GRAZIA SLN11-006

ggs. S