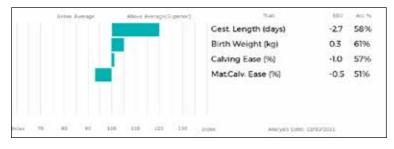

Loosebeare Puna** is a typical **Ampertaine Magnum** heifer with plenty of stretch.

I ot Garrowby Farm

Sire

#### 10 GUNNERFLEET PELINY

Born 24/04/2019 HDR19-1037 UK 125111/201037

Bred by Mr I Handley, Gunnerfleet Farm, Chapel Le Dale, Ingleton, Lancashire, LA6 3AU

Natural Calf

Myostatin: F94L/F94L Gen. Colour:

gs. LOOSEBEARE FANTASTIC QA10-074 \*AMPERTAINE MAGNUM MGD16-0861

ad. AMPERTAINE FANCYPANTS MGD10-027

gs. DOLCORSLLWYN BRYNMOR VU06-012

Dam **GUNNERFLEET GINNY HDR11-006** 

gd. GUNNERFLEET VEVINY HDR04-054

Polled:

ggs. WILODGE VANTASTIC WEY04-037

ggd. LOOSEBEARE SACHA QA01-014

ggs. AMPERTAINE ABRACADABRA MGD05-014

ggd. AMPERTAINE CANCAN MGD07-047

ggs. NENUPHAR 87-97-011-143

ggd. DOLCORSLLWYN PATSI VU99-004

ggs. SILEX 36-15-082-255

ggd. GUNNERFLEET SINY HDR01-056



Gunnerfleet Peliny is a large dark red heifer.

Sire

Dam

# Lot Garrowby Farm

# 11 GUNNERFLEET PAURER

Born 09/05/2019 HDR19-1039 UK 125111/401039

Bred by Mr I Handley, Gunnerfleet Farm, Chapel Le Dale, Ingleton, Lancashire, LA6 3AU Natural Calf

Myostatin: F94L/F94L Gen. Colour:

gs. LOOSEBEARE FANTASTIC QA10-074

\*AMPERTAINE MAGNUM MGD16-0861

gd. AMPERTAINE FANCYPANTS MGD10-027

gs. BROADMEADOWS CANNON CAVC-031

GUNNERFLEET LAURA HDR15-0842

qd. ELLORA 19-33-400-053

Polled:

ggs. WILODGE VANTASTIC WEY04-037

ggd. LOOSEBEARE SACHA QA01-014

ggs. AMPERTAINE ABRACADABRA MGD05-014

ggd. AMPERTAINE CANCAN MGD07-047

ggs. BROADMEADOWS VIP CAVV-024-FOT

ggd. BROADMEADOWS AINSI CAVA-003

ggs. ULTRABEAU 23-03-330-381

ggd. SAUTERELLE 19-31-107-853



| Adjusted | Wts(Kg) |
|----------|---