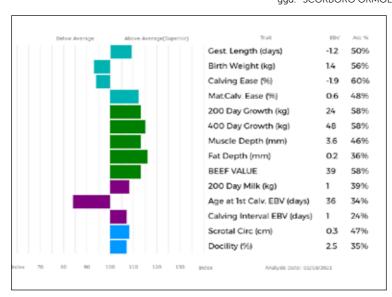

Goldies Primrose is a stock heifer and so has been wintered on slats. Goldies Goldilocks (dam) is very highly rated within the herd and has already bred Goldies Novelty - Reserve Champion Carlisle Feb 2019 and sold 16,000gns to Harestone, Goldies Novel Supreme Champion Stirling Feb 2019, and Goldies Orinocco an outstanding bull sold privately to the Whinfellpark herd April 2020. This is the only **Goldilocks** daughter offered for sale with outstanding sisters retained.