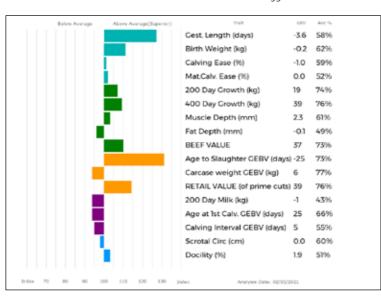

me is a stylish Ampertaine Magnum daughter with length and shape.

Sire

Dam

Lot Garrowby Farm

#### 15 **GUNNERFLEET PINUTE**

Born 24/09/2019 HDR19-1053 UK 125111/401053

Bred by Mr I Handley, Gunnerfleet Farm, Chapel Le Dale, Ingleton, Lancashire, LA6 3AU Natural Calf

Polled:

Myostatin: F94L/F94L Gen. Colour:

**GUNNERFLEET MALOME HDR16-0882** 

gs. LOOSEBEARE FANTASTIC QA10-074

\*AMPERTAINE MAGNUM MGD16-0861

gd. AMPERTAINE FANCYPANTS MGD10-027

gs. PLUMTREE FANTASTIC CQE10-023

gd. GUNNERFLEET HALOME HDR12-008

ggs. WILODGE VANTASTIC WEY04-037 ggd. LOOSEBEARE SACHA QA01-014

ggs. AMPERTAINE ABRACADABRA MGD05-014 ggd. AMPERTAINE CANCAN MGD07-047

ggs. WILODGE VANTASTIC WEY04-037

ggd. BANKDALE AMBER WLJ05-095

ggs. DOLCORSLLWYN BRYNMOR VU06-012

ggd. GUNNERFLEET BELLOME HDR06-051



| Adjusted | Wts(Kg) |
|----------|---------|
| 100      | 0       |
| 200      | 0       |
| 300      | 0       |
| 400      | 449     |
| 500      | 552     |
| Scanned  | NO      |
|          |         |

#### Lot Garrowby Farm

Sire

Dam

#### 16 **GUNNERFLEET POCKS**

UK 125111/201058 Born 24/10/2019 HDR19-1058

Bred by Mr I Handley, Gunnerfleet Farm, Chapel Le Dale, Ingleton, Lancashire, LA6 3AU

Natural Calf

Myostatin: NT821/Q204X Gen. Colour:

gs. LOOSEBEARE FANTASTIC QA10-074

\*AMPERTAINE MAGNUM MGD16-0861

gd. AMPERTAINE FANCYPANTS MGD10-027

gs. GUNNERFLEET HICKS HDR12-059 **GUNNERFLEET LORA HDR15-0819** 

qd. GUNNERFLEET ILOCKS HDR13-0692

Polled:

ggs. WILODGE VANTASTIC WEY04-037

ggd. LOOSEBEARE SACHA QA01-014

ggs. AMPERTAINE ABRACADABRA MGD05-014 ggd. AMPERTAINE CANCAN