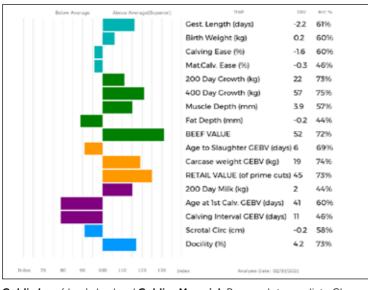

**Gunnerfleet Prejest** is a smart **Ampertaine Magnum** daughter out of one of the herds largest cows with an abundance of milk.

0.7 47%

Analysis Date: 02/03/2021

Docility (%)

Lot Garrowby Farm

Sire

Dam