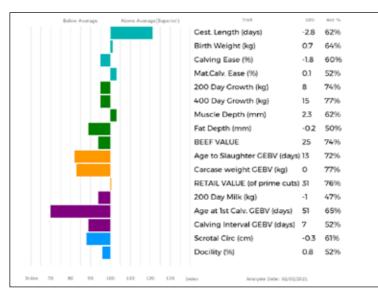

**Gunnerfleet Prejest** is a smart **Ampertaine Magnum** daughter out of one of the herds largest cows with an abundance of milk.

0.7 47%

Analysis Date: 02/03/2021

Docility (%)

Lot Garrowby Farm

Sire

Dam