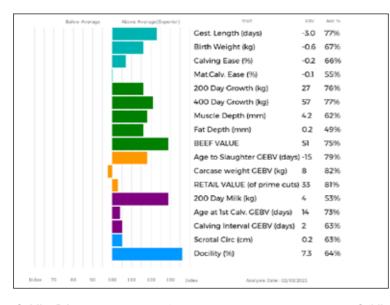

comes from a long line of show winners and was a large classy cow. She has bred show winners at both Royal Welsh and Royal of England Shows.

I ot Bruce T Goldie

### 67 **GOLDIES PRIMROSE**

Born 15/07/2019 GS19-1922

Got by Al Embryo Calf

Myostatin: F94L/F94L Gen. Colour: Homozygous Red

gs. AMPERTAINE GIGOLO MGD11-051 Sire \*GOLDIES JUGGLER GS14-1481

ad. GOLDIES FAIRYTALE GS10-1130

gs. WILODGE CERBERUS WEY07-010 Dam

**GOLDIES GOLDILOCKS GS11-1222** 

qd. GOLDIES VITALITY GS04-613

UK 581575/301922

Polled: Homozygous Horned

ggs. AMPERTAINE COMMANDER MGD07-046

ggd. AMPERTAINE CRYSTAL MGD07-016

ggs. WILODGE TONKA WEY02-002

ggd. GOLDIES VITALITY GS04-613

ggs. WILODGE TONKA WEY02-002

ggd. WILODGE PRICELESS WEY99-032

ggs. SARKLEY RAGTIME PBO00-018

ggd. GOLDIES TIFFENY GS02-473



| Adjusted | Wts(Kg) |
|----------|---------|
| 100      | 170     |
| 200      | 301     |
| 300      | 0       |
| 400      | 491     |
| 500      | 587     |
| Scanned  | NO      |

Goldies Primrose is a stock heifer and so has been wintered on slats. Goldies Goldilocks (dam) is very highly rated within the herd and has already bred Goldies Novelty - Reserve Champion Carlisle Feb 2019 and sold 16,000gns to Harestone, Goldies Novel Supreme Champion Stirling Feb 2019, and Goldies Orinocco an outstanding bull sold privately to the Whinfellpark herd April 2020. This is the only **Goldilocks** daughter offered for sale with outstanding sisters retained.

Bruce T Goldie Lot

### 68 **GOLDIES PAIGE**

Born 12/12/2019 GS19-1948

Natural Calf

Myostatin: Gen. Colour:

gs. KAPRICO ERAVELLE SHJ0