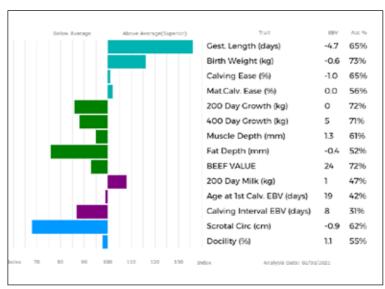

|
| 300      | 319     |
| 400      | 0       |
| 500      | 487     |
| Scanned  | NO      |

Garrowby Phoebe is twin to a heifer and by the easy calving Plumtree Fantastic.

#### Lot Garrowby Farm

#### 19 **GARROWBY ROXANNE**

Born 01/03/2020 RJK20-0366

Natural Calf

Myostatin: Gen. Colour:

gs. LOOSEBEARE FANTASTIC QA10-074 Sire \*AMPERTAINE MAGNUM MGD16-0861

gd. AMPERTAINE FANCYPANTS MGD10-027

qs. AMPERTAINE COMMANDER MGD07-046 qqs. GLENROCK VENTURA IE04-432

Dam **GOLDIES IMAGINATION GS13-1327** 

qd. GOLDIES BEAUTY GS06-689

UK 150416/300366

Polled:

ggs. WILODGE VANTASTIC WEY04-037 ggd. LOOSEBEARE SACHA QA01-014

ggs. AMPERTAINE ABRACADABRA MGD05-014

ggd. AMPERTAINE CANCAN MGD07-047

ggd. AMPERTAINE ANNABELLA MGD05-015

ggs. NENUPHAR 87-97-011-143

ggd. EMUE 19-89-010-238



| Adjusted | Wts(Kg) |
|----------|---------|
| 100      | 155     |
| 200      | 274     |
| 300      | 380     |
| 400      | 0       |
| 500      | 0       |
| Scanned  | NO      |
|          |         |

Garrowby Roxanne is an Ampertaine Magnum heifer out of Goldies Imagination who herself sold for £12,000 at six months of age.

# Lot Garrowby Farm

Sire

Dam

# 20 GARROWBY RAZZLE

Born 03/04/2020 RJK20-0401

Natural Calf

Myostatin: F94L/Q204X Gen. Colour:

gs. LOOSEBEARE FANTASTIC QA10-074

\*AMPERTAINE MAGNUM MGD16-0861

gd. AMPERTAINE FANCYPANTS MGD10-027

gs. HALTCLIFFE VERMOUNT RP04-042

GUNNERFLEET FIRIS HDR10-003

qd. GUNNERFLEET SIRIS HDR01-034

UK 150416/300401

Polled:

ggs. WILODGE VANTASTIC WEY04-037

ggd. LOOSEBEARE SACHA QA01-014

ggs. AMPERTAINE ABRACADABRA MGD05-014