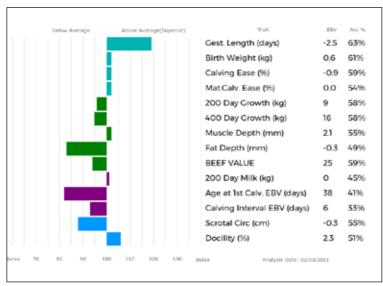

2-255

ggd. GUNNERFLEET SINY HDR01-056



Gunnerfleet Peliny is a large dark red heifer.

Sire

Dam

# Lot Garrowby Farm

# 11 GUNNERFLEET PAURER

Born 09/05/2019 HDR19-1039 UK 125111/401039

Bred by Mr I Handley, Gunnerfleet Farm, Chapel Le Dale, Ingleton, Lancashire, LA6 3AU Natural Calf

Myostatin: F94L/F94L Gen. Colour:

gs. LOOSEBEARE FANTASTIC QA10-074

\*AMPERTAINE MAGNUM MGD16-0861

gd. AMPERTAINE FANCYPANTS MGD10-027

gs. BROADMEADOWS CANNON CAVC-031

GUNNERFLEET LAURA HDR15-0842

qd. ELLORA 19-33-400-053

Polled:

ggs. WILODGE VANTASTIC WEY04-037

ggd. LOOSEBEARE SACHA QA01-014

ggs. AMPERTAINE ABRACADABRA MGD05-014

ggd. AMPERTAINE CANCAN MGD07-047

ggs. BROADMEADOWS VIP CAVV-024-FOT

ggd. BROADMEADOWS AINSI CAVA-003

ggs. ULTRABEAU 23-03-330-381

ggd. SAUTERELLE 19-31-107-853



| Adjusted | Wts(Kg) |
|----------|---------|
| 100      | 0       |
| 200      | 0       |
| 300      | 0       |
| 400      | 0       |
| 500      | 475     |
| Scanned  | NO      |
|          |         |

**Gunnerfleet Paurer** is a quality heifer whose grand-dam is the mother of **Gunnerfleet Hicks** and grand-sire on her dam side is the noted **Cannon**.

#### I ot Garrowby Farm

Sire

Dam

#### 12 **GUNNERFLEET PROCHE**

UK 125111/501040 Born 09/05/2019 HDR19-1040

Bred by Mr I Handley, Gunnerfleet Farm, Chapel Le Dale, Ingleton, Lancashire, LA6 3AU

Natural Calf

Myostatin: F94L/NT821 Gen. Colour:

gs. LOOSEBEARE FANTASTIC QA10-074

\*AMPERTAINE MAGNUM MGD16-0861

gd. AMPERTAINE FANCYPANTS MGD10-027

gs. HALTCLIFFE BILL RP06-586 **GOLDIES FLOCHE GS10-1156** 

qd. GOLDIES ANNIE GS0