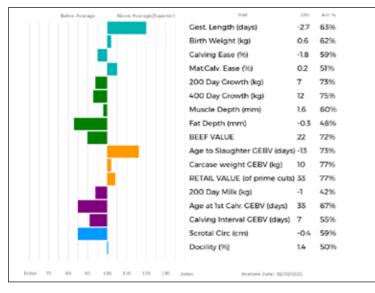

0      | 552     |
| Scanned  | NO      |
|          |         |

#### Lot Garrowby Farm

Sire

Dam

#### 16 **GUNNERFLEET POCKS**

UK 125111/201058 Born 24/10/2019 HDR19-1058

Bred by Mr I Handley, Gunnerfleet Farm, Chapel Le Dale, Ingleton, Lancashire, LA6 3AU

Natural Calf

Myostatin: NT821/Q204X Gen. Colour:

gs. LOOSEBEARE FANTASTIC QA10-074

\*AMPERTAINE MAGNUM MGD16-0861

gd. AMPERTAINE FANCYPANTS MGD10-027

gs. GUNNERFLEET HICKS HDR12-059 **GUNNERFLEET LORA HDR15-0819** 

qd. GUNNERFLEET ILOCKS HDR13-0692

Polled:

ggs. WILODGE VANTASTIC WEY04-037

ggd. LOOSEBEARE SACHA QA01-014

ggs. AMPERTAINE ABRACADABRA MGD05-014 ggd. AMPERTAINE CANCAN MGD07-047

ggs. DOLCORSLLWYN BRYNMOR VU06-012

ggd. ELLORA 19-33-400-053

ggs. PLUMTREE FANTASTIC CQE10-023

ggd. GUNNERFLEET ELOCKS HDR09-039



| Adjusted | Wts(Kg) |
|----------|---------|
| 100      | 0       |
| 200      | 0       |
| 300      | 0       |
| 400      | 384     |
| 500      | 0       |
| Scanned  | NO      |

**Gunnerfleet Pocks** is a rare opportunity to buy a heifer from one of the best breeding lines. (Gunnerfleet Hicks and Gunnefleet Ilocks)

Sire

Dam

Lot Garrowby Farm

# 17 GUNNERFLEET POLUMAS

Born 29/12/2019 HDR19-1075

UK 125111/501075

Bred by Mr I Handley, Gunnerfleet Farm, Chapel Le Dale, Ingleton, Lancashire, LA6 3AU Natural Calf

Polled:

Myostatin: F94L/Q204X Gen. Colour:

qs. LOOSEBEARE FANTASTIC QA10-074

ggs. WILODGE VANTASTIC WEY04-037

\*AMPERTAINE MAGNUM MGD16-0861

ggd. LOOSEBEARE SACHA QA01-014

gd. AMPERTAINE FANCYPANTS MGD10-027

ggs. AMPERTAINE ABRACADABRA MGD05-014 ggd. AMPERTAINE CA