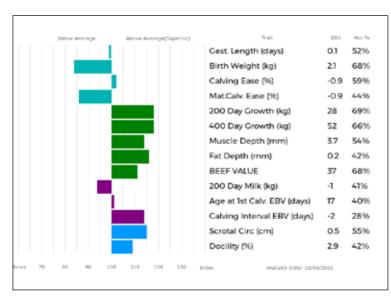

| 0       |
| 200      | 0       |
| 300      | 305     |
| 400      | 401     |
| 500      | 440     |
| Scanned  | NO      |

Thorninghurst Pumpkin is by 5000gns Withersdale Miribelle, a milky Sympa daughter.

Dam

Lot S Gilleard

# **76 THORNINGHURST ROU**

Born 29/02/2020 GLG20-0161

Natural Calf

Myostatin: Gen. Colour:

gs. AMPERTAINE GIGOLO MGD11-051

Sire \*GLENROCK NEMO IE17-1280

gd. GLENROCK SPANGLE IE01-155

gs. GORRYCAM DIARRA RIY08-004
IRONSTONE HONEYBEE SDS12-118

gd. TWEEDSIDE ULTIMO MOT03-003

UK 136936/400161

Polled:

ggs. AMPERTAINE COMMANDER MGD07-046

ggd. AMPERTAINE CRYSTAL MGD07-016

ggs. KYPE INTERROGATE CAQ93-023

ggd. RACHELS LESLEY WT95-780

ggs. SYMPA 48-01-006-969

ggd. HONEYLODGE AVA IE121254420159

ggs. JOCKEY 19-94-006-256 ggd. RONICK LYRIC DY95-078



| Adjusted | Wts(Kg) |
|----------|---------|
| 100      | 169     |
| 200      | 299     |
| 300      | 394     |
| 400      | 0       |
| 500      | 0       |
| Scanned  | NO      |
|          |         |

Thorninghurst Rou is one of the first Glenrock Nemo daughters to be offered for sale.

I ot Stephen J Nixon

### **77 HUNTERSHALL PUMPKIN**

Born 25/11/2019 HRY19-0713 UK 100649/100713

Got by Al Natural Calf

Myostatin: F94L/Q204X Gen. Colour:Homozygous Red Polled: Homozygous Horned

ggs. WILODGE VANTASTIC WEY04-037 gs. PLUMTREE FANTASTIC CQE10-023

Sire

**HUNTERSHALL NUTCRACKER HRY17-0633** ggd. BANKDALE AMBER WLJ05-095

ggs. ROSSIGNOL 36-15-030-976 gd. HUNTERSHALL JOSIE HRY14-0512

ggd. TRIGWR BELA RJM06-004

gs. BRUTUS CRACKER BSA07-299 ggs. BAILEA UMBER JAG03-129

Dam **HUNTERS