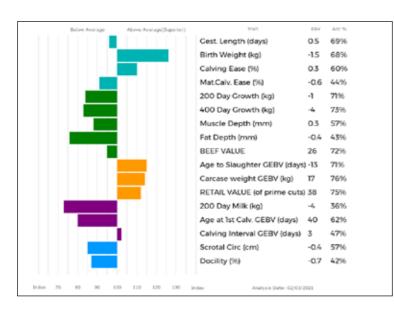

**Gunnerfleet Prejest** is a smart **Ampertaine Magnum** daughter out of one of the herds largest cows with an abundance of milk.

0.7 47%

Analysis Date: 02/03/2021

Docility (%)

Lot Garrowby Farm

Sire

Dam