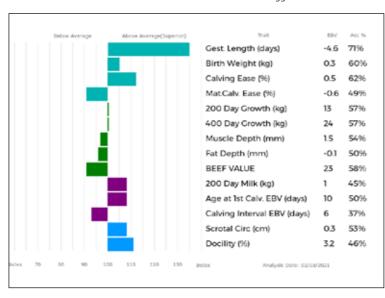

**Gunnerfleet Prejest** is a smart **Ampertaine Magnum** daughter out of one of the herds largest cows with an abundance of milk.

0.7 47%

Analysis Date: 02/03/2021

Docility (%)

Lot Garrowby Farm

Sire

Dam