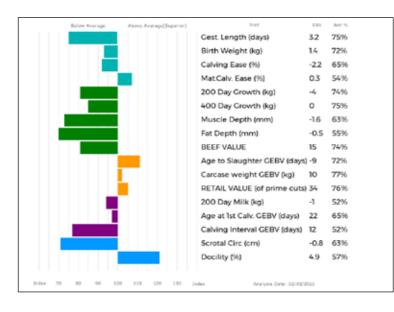

**Gunnerfleet Prejest** is a smart **Ampertaine Magnum** daughter out of one of the herds largest cows with an abundance of milk.

0.7 47%

Analysis Date: 02/03/2021

Docility (%)

Lot Garrowby Farm

Sire

Dam