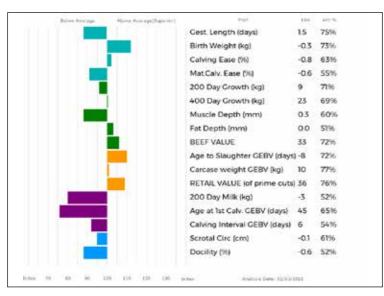

| 400      | 454     |  |
| 500      | 0       |  |
| Scanned  | NO      |  |
|          |         |  |

**Gunnerfleet Polumas** comes from a quality female line in the herd and combines **Canon** and **Una** bloodlines

Lot Garrowby Farm

Sire

#### 18 **GARROWBY PHOEBE**

Born 19/05/2019 RJK19-0333 Natural Calf Twin to Female Myostatin: Gen. Colour:

gs. WILODGE VANTASTIC WEY04-037 \*PLUMTREE FANTASTIC CQE10-023

gd. BANKDALE AMBER WLJ05-095

gs. REDROCK EDDY DX09-335

Dam FIELDSON GOGO FCE11-915

qd. FIELDSON DIVANO FCE08-658

UK 150416/500333

Polled:

ggs. WILODGE TONKA WEY02-002

ggd. RAVENELLE 23-51-224-583

ggs. SYMPA 48-01-006-969

ggd. PRINCESSE 87-08-920-187

ggs. HALTCLIFFE BMW RP06-563

ggd. REDROCK VICTORIA DX04-086

ggs. RONICK VALEUR DY04-919 ggd. FIELDSON ALEX FCE05-421



| Adjusted | Wts(Kg) |
|----------|---------|
| 100      | 129     |
| 200      | 224     |
| 300      | 319     |
| 400      | 0       |
| 500      | 487     |
| Scanned  | NO      |

Garrowby Phoebe is twin to a heifer and by the easy calving Plumtree Fantastic.

#### Lot Garrowby Farm

#### 19 **GARROWBY ROXANNE**

Born 01/03/2020 RJK20-0366

Natural Calf

Myostatin: Gen. Colour:

gs. LOOSEBEARE FANTASTIC QA10-074 Sire \*AMPERTAINE MAGNUM MGD16-0861

gd. AMPERTAINE FANCYPANTS MGD10-027

qs. AMPERTAINE COMMANDER MGD07-046 qqs. GLENROCK VENTURA IE04-432

Dam **GOLDIES IMAGINATION GS13-1327** 

qd. GOLDIES BEAUTY GS06-689

UK 150416/300366

Polled:

ggs. WILODGE VANTASTIC WEY04-037 ggd. LOOSEBEARE SACHA QA01-014

ggs. AMPERTAINE ABRACADABRA MGD05-014

ggd. AMPERTAINE CANCAN MGD07-047

gg