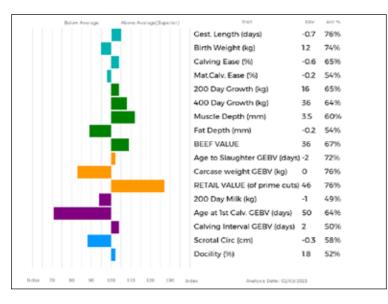

| Wts(Kg) |
|---------|
| 0       |
| 0       |
| 0       |
| 0       |
| 430     |
| NO      |
|         |

Gunnerfleet Proche is an Ampertaine Magnum daughter from Goldies Floche breeding. Floche has been flushed regularly and consistently breeds shape in both her heifers and bulls.