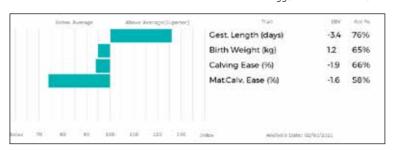

Goldies Primrose is a stock heifer and so has been wintered on slats. Goldies Goldilocks (dam) is very highly rated within the herd and has already bred Goldies Novelty - Reserve Champion Carlisle Feb 2019 and sold 16,000gns to Harestone, Goldies Novel Supreme Champion Stirling Feb 2019, and Goldies Orinocco an outstanding bull sold privately to the Whinfellpark herd April 2020. This is the only **Goldilocks** daughter offered for sale with outstanding sisters retained.