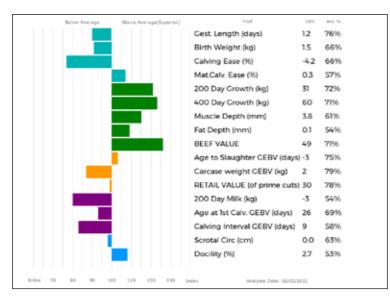

**Gunnerfleet Prejest** is a smart **Ampertaine Magnum** daughter out of one of the herds largest cows with an abundance of milk.

0.7 47%

Analysis Date: 02/03/2021

Docility (%)

Lot Garrowby Farm

Sire

Dam