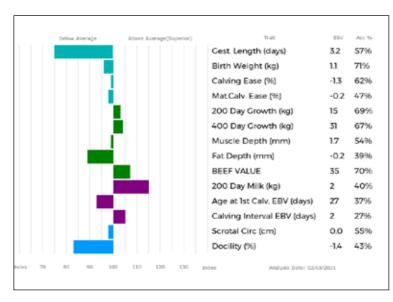

00      | 0       |
| Scanned  | NO      |
|          | -       |

Tweeddale Redhot is the first daughter of 16,000gns Grahams Lizzie to be offered for sale.

Dam

Lot J Watson

#### 87 TWEEDDALE RENONCULE

Born 14/05/2020 WJQ20-2411

Natural Calf

Myostatin: Gen. Colour:

gs. AMPERTAINE FOREMAN MGD10-039

Sire \*CARRICKMORE MAXIMUS IE372215129120451

gd. BAILEYS ICEPRINCESS IE281515230550

gs. NETHERHALL DESMOND KCI08-013
TWEEDDALE INCHANTRESS WJQ13-1478

gd. TWEEDDALE DIVA WJQ08-005

#### UK 107511/102411

#### Polled:

ggs. WILODGE CERBERUS WEY07-010

ggd. AMPERTAINE BATHSHEBA MGD06-032

ggs. BAILEYS DARWIN IE281515210301

ggd. ROUNDHILL VJOYEUSE820 IE241280210820

ggs. SYMPA 48-01-006-969

ggd. PARKHOUSE ANGEL CNR05-076

ggs. HAFODLAS BEDWYR REM06-221

ggd. NEWSTART ABEILLE CKE05-104



| Adjusted | Wts(Kg) |
|----------|---------|
| 100      | 161     |
| 200      | 283     |
| 300      | 404     |
| 400      | 0       |
| 500      | 0       |
| Scanned  | NO      |

Lot J Watson

Sire

#### 88 TWEEDDALE REDROSE

Born 01/06/2020 WJQ20-2417

Natural Calf

Myostatin: Gen. Colour:

gs. KAPRICO ERAVELLE SHJ09-007

\*GALLAWAY KEMP IE231327080532

gd. GALLAWAY HAZEL IE231327030453

gs. CLARAGH FRANCO RJT10-013

Dam GRAHAMS LIZZIE GV15-881

qd. GRAHAMS COFFEE GV07-440

#### UK 107511/702417

#### Polled:

ggs. WILODGE TONKA WEY02-002

ggd. KAPRICO RAVELLE SHJ00-007

ggs. AMPERTAINE COMMANDER MGD07-046

ggd. GALLAWAY ECCO IE231327030387

ggs. WILODGE VANTASTIC WEY04-037

ggd. HALTCLIFFE AVON RP05-014

ggs. MILLINGTON VASCULAR MRJ04-826

ggd. NITOUCHE 23-97-060-279



| Adjuste