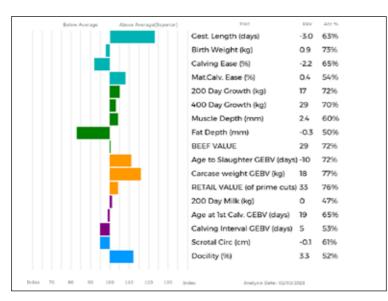

|
| Scanned  | NO      |
|          |         |

Garrowby Roxanne is an Ampertaine Magnum heifer out of Goldies Imagination who herself sold for £12,000 at six months of age.

# Lot Garrowby Farm

Sire

Dam

# 20 GARROWBY RAZZLE

Born 03/04/2020 RJK20-0401

Natural Calf

Myostatin: F94L/Q204X Gen. Colour:

gs. LOOSEBEARE FANTASTIC QA10-074

\*AMPERTAINE MAGNUM MGD16-0861

gd. AMPERTAINE FANCYPANTS MGD10-027

gs. HALTCLIFFE VERMOUNT RP04-042

GUNNERFLEET FIRIS HDR10-003

qd. GUNNERFLEET SIRIS HDR01-034

UK 150416/300401

Polled:

ggs. WILODGE VANTASTIC WEY04-037

ggd. LOOSEBEARE SACHA QA01-014

ggs. AMPERTAINE ABRACADABRA MGD05-014

ggd. AMPERTAINE CANCAN MGD07-047

ggs. PENYRHEOL SAM PCU01-216

ggd. RENONCULE 19-30-708-827

ggs. FIELDSON OFFICER FCE98-312 ggd. BROADMEADOWS IRIS CAV93-015



| Adjusted | Wts(Kg) |
|----------|---------|
| 100      | 171     |
| 200      | 304     |
| 300      | 430     |
| 400      | 0       |
| 500      | 0       |
| Scanned  | NO      |

Garrowby Razzle is a young heifer from another good cow family.

Dam

Sire

Richard Harris

#### 21 SALTBROOK POLLYANNA

Born 20/08/2019 HSA19-0945 UK 174940/200945

Got by Al Embryo Calf

Myostatin: F94L/F94L Gen. Colour:Homozygous Red Polled: Homozygous Horned

gs. WILODGE TONKA WEY02-002

Sire \*WILODGE CERBERUS WEY07-010

ad. WILODGE PRICELESS WEY99-032

ggd. WILODGE LITTLEGEM WEY95-027 gs. OBJAT 19-30-299-413 ggs. DAUPHIN 19-88-004-715

WILODGE MISTRESS WEY16-1488

gd. WILODGE DIAMANTE WEY08-020

ggd. MELODIE 19-96-004-346

ggs. OXYGENE 12-98-171-453

ggs. WILODGE VANTASTIC WEY04-037 ggd. WILODGE AMET