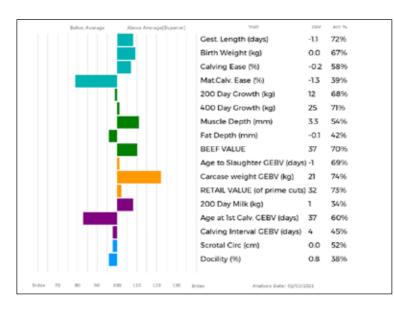

|

Longhirst Lucinda (dam) was winner of best maiden heifer in the North East Herd competition 2016. Her first calf, Longhirst Olympian has been retained in the herd as a stock bull.

Lot DW Jordon

### 81 **LONGHIRST PURDY**

Born 10/11/2019 JEW19-1214 Got by Al **Natural Calf** 

Myostatin: F94L/NT821 Gen. Colour:

gs. AMPERTAINE JAMBOREE MGD14-9236 Sire

\*AMPERTAINE MORTON MGD16-1023

gd. AMPERTAINE EVE MGD09-028

gs. LODGE HYDRO CBM12-348 Dam **LONGHIRST MEEREEN JEW16-1026** 

qd. LONGHIRST BRACKEN JEW06-192

UK 106718/501214

Polled:

ggs. AMPERTAINE GIGOLO MGD11-051 ggd. AMPERTAINE FIFI MGD10-022

ggs. AMPERTAINE ABRACADABRA MGD05-014 ggd. AMPERTAINE BABETTE MGD06-027

ggs. ROSSIGNOL 36-15-030-976

ggd. LODGE ELECTRA CBM09-263

ggs. RONICK ONE DY98-450

ggd. OXCLOSE RUTH BHQ00-019



| Adjusted | Wts(Kg) |
|----------|---------|
| 100      | 0       |
| 200      | 0       |
| 300      | 0       |
| 400      | 496     |
| 500      | 0       |
| Scanned  | NO      |
|          |         |

Longhirst Purdy is a heifer's calf.

Lot DW Jordon

# 82 LONGHIRST PISTACHIO

Born 16/11/2019 JEW19-1222 Got by Al Natural Calf Myostatin: F94L/F94L Gen. Colour:

gs. OBJAT 19-30-299-413

Sire \*FLAMAND 87-53-491-353

gd. TAIE 87-53-490-457

gs. HUNTERSHALL JERONIMO HRY14-0513

Dam SPITTALTON MAUDIE BKY16-0918

qd. SPITTALTON ISADORA BKY13-020

UK 106718/601222

Polled:

ggs. DAUPHIN 19-88-004-715

ggd. MELODIE 19-96-004-346

ggs. MAS DU CLO 23-96-032-213

ggd. ORES 87-53-490-087

ggs. REQUIN 36-15-031-134

ggd. HUNTERSHALL DANCER HRY08-008

ggs. OXYGENE 12-98-171-453 ggd. SPITTALTON