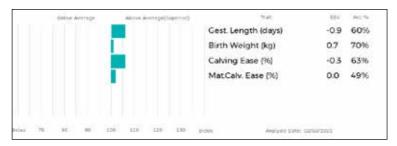

WELL MANAGER NK96-012

ggd. LOOSEBEARE HARIOT QA92-017



Service Details: At time of sale.

This is a super milky consistent breeding family who have bred bulls selling up to 10,000 qns.

EW Quick & Sons Lot

Sire

#### LOOSEBEARE PARTYGIRL 8

Born 03/08/2019 QA19-2176

Natural Calf

Myostatin: Gen. Colour:

as. PLUMTREE FANTASTIC CQE10-023

\*AMPERTAINE JERONIMO MGD14-9343

gd. AMPERTAINE EUREKA MGD09-049

gs. LOOSEBEARE FANTASTIC QA10-074

LOOSEBEARE LEXI QA15-1560 Dam

gd. LOOSEBEARE COLDY QA07-042

UK 361282/402176

Polled:

ggs. WILODGE VANTASTIC WEY04-037

ggd. BANKDALE AMBER WLJ05-095

ggs. CLOUGHHEAD UMPIRE HCX03-221

ggd. AMPERTAINE CHANTELLE MGD07-026

ggs. WILODGE VANTASTIC WEY04-037

ggd. LOOSEBEARE SACHA QA01-014

ggs. RAINBOW SIMON WIM01-013

ggd. LOOSEBEARE SOLDY QA01-013



Loosebeare Partygirl is a super shaped heifer sure to breed shape. Her 3/4 brothers have sold to 17,000gns

I ot Garrowby Farm

Sire

Dam

#### 9 **GUNNERFLEET PUNA**

Born 11/04/2019 HDR19-1034 UK 125111/601034

Bred by Mr I Handley, Gunnerfleet Farm, Chapel Le Dale, Ingleton, Lancashire, LA6 3AU

Natural Calf

Myostatin: F94L/Q204X Gen. Colour: Polled:

gs. LOOSEBEARE FANTASTIC QA10-074

\*AMPERTAINE MAGNUM MGD16-0861

gd. AMPERTAINE FANCYPANTS MGD10-027

ggs. WILODGE VANTASTIC WEY04-037 ggd. LOOSEBEARE SACHA QA01-014 ggs. AMPERTAINE ABRACADABRA MGD05-014 ggd. AMPERTAINE CANCAN MGD07-047

as. DOLCORSLLWYN BRYNMOR VU06-012

**GUNNERFLEET ISUNA HDR13-0685** 

gd. GUNNERFLEET CURIASUNA HDR07-039

ggs. NENUPHAR 87-97-011-143

ggd. DOLCORSLLWYN PATSI VU99-004

ggs. GLENROCK VENTURA IE04-432