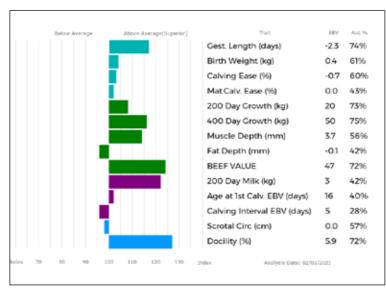

Champion Stirling Feb 2019, and Goldies Orinocco an outstanding bull sold privately to the Whinfellpark herd April 2020. This is the only **Goldilocks** daughter offered for sale with outstanding sisters retained.

Bruce T Goldie Lot

### 68 **GOLDIES PAIGE**

Born 12/12/2019 GS19-1948

Natural Calf

Myostatin: Gen. Colour:

gs. KAPRICO ERAVELLE SHJ09-007 Sire \*KAPRICO MONARCH SHJ16-0100

gd. KAPRICO ULTIMATE SHJ03-005

gs. GOLDIES FANTASTIC GS10-1120

Dam **GOLDIES LOVE GS15-1546** 

qd. GOLDIES DOVE GS08-891

## UK 581575/101948

## Polled:

ggs. WILODGE TONKA WEY02-002

ggd. KAPRICO RAVELLE SHJ00-007

ggs. RONICK HAWK DY92-026

ggd. KAPRICO PRELUDE SHJ99-001

ggs. WILODGE VANTASTIC WEY04-037

ggd. GOLDIES VITALITY GS04-613

ggs. AMPERTAINE BRAVO MGD06-002

ggd. GOLDIES BETTY GS06-681



| Adjusted | Wts(Kg) |
|----------|---------|
| 100      | 138     |
| 200      | 247     |
| 300      | 347     |
| 400      | 470     |
| 500      | 0       |
| Scanned  | NO      |
|          |         |

Goldies Love (dam) is full sister to Goldies Lord of the Rings, Champion and top price Stirling when sold 12,000gns to the Dyke herd where he has bred vey well, with progeny topping Stirling bull Sales at 13,5000gns.

I ot Bruce T Goldie

### 69 **GOLDIES PINEAPPLE**

Born 10/12/2019 GS19-1944

UK 581575/401944 Natural Calf

Myostatin: F94L/NT821 Gen. Colour: Homozygous Red Polled: Homozygous Horned

gs. KAPRICO ERAVELLE SHJ09-007

Sire \*KAPRICO MONARCH SHJ16-0100

gd. KAPRICO ULTIMATE SHJ03-005

gs. HALTCLIFFE DOCTOR RP08-788

Dam GOLDIES IZZY GS13-1351 ggd.

qd. GOLDIES FLOWER GS1