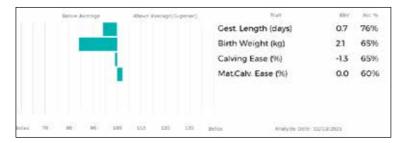

**Gunnerfleet Prejest** is a smart **Ampertaine Magnum** daughter out of one of the herds largest cows with an abundance of milk.

0.7 47%

Analysis Date: 02/03/2021

Docility (%)

Lot Garrowby Farm

Sire

Dam