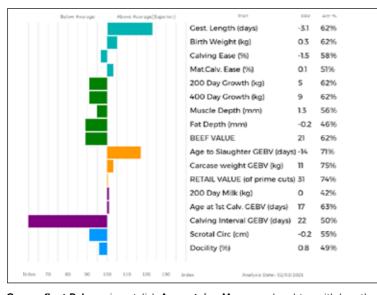

lk.

0.7 47%

Analysis Date: 02/03/2021

Docility (%)

Lot Garrowby Farm

Sire

Dam

#### 14 **GUNNERFLEET PELOME**

Born 19/06/2019 HDR19-1044 UK 125111/201044

Bred by Mr I Handley, Gunnerfleet Farm, Chapel Le Dale, Ingleton, Lancashire, LA6 3AU Natural Calf

Myostatin: F94L/F94L/Q204X/Q204X

gs. LOOSEBEARE FANTASTIC QA10-074

\*AMPERTAINE MAGNUM MGD16-0861

gd. AMPERTAINE FANCYPANTS MGD10-027

gs. FIELDSON OFFICER FCE98-312 **GUNNERFLEET BELLOME HDR06-051** 

qd. GUNNERFLEET SALOME HDR01-026

Gen. Colour: Polled:

ggs. WILODGE VANTASTIC WEY04-037 ggd. LOOSEBEARE SACHA QA01-014

ggs. AMPERTAINE ABRACADABRA MGD05-014 ggd. AMPERTAINE CANCAN MGD07-047

ggs. CARTHORPE LOTUS RX95-307-FOT

ggd. CAMPSMOUNT JILL CDV94-001

ggs. TUNNELBY MONKEYTRICKS TAP96-001

ggd. GUNNERFLEET JACKIE HDR94-011



| Adjusted | Wts(Kg) |
|----------|---------|
| 100      | 0       |
| 200      | 0       |
| 300      | 0       |
| 400      | 0       |
| 500      | 499     |
| Scanned  | NO      |

Gunnerfleet Pelome is a stylish Ampertaine Magnum daughter with length and shape.

Sire

Dam

Lot Garrowby Farm

#### 15 **GUNNERFLEET PINUTE**

Born 24/09/2019 HDR19-1053 UK 125111/401053

Bred by Mr I Handley, Gunnerfleet Farm, Chapel Le Dale, Ingleton, Lancashire, LA6 3AU Natural Calf

Polled:

Myostatin: F94L/F94L Gen. Colour:

**GUNNERFLEET MALOME HDR16-0882** 

gs. LOOSEBEARE FANTASTIC QA10-074

\*AMPERTAINE MAGNUM MGD16-0861

gd. AMPERTAINE FANCYPANTS MGD10-027

gs. PLUMTREE FANTASTIC CQE10-023

gd. GUNNERFLEET HALOME HDR12-008

ggs. WILODGE VANTASTIC WEY04-037 ggd. LOOSEBEARE SACHA QA01-014

ggs. A