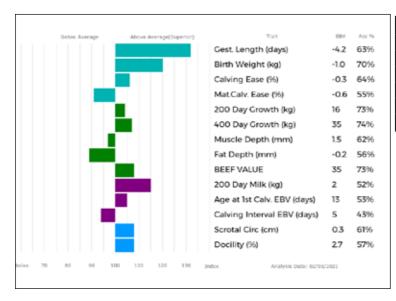

ODGE VANTASTIC WEY04-037

ggd. GOLDIES VITALITY GS04-613

ggs. UGUES 19-31-558-775

ggd. EASTSHAW DIVA IAF08-002



Eastshaw Rglenda was summered at 1,000 feet plus. She is a natural, well muscled calf.

I ot S Gilleard

Sire

### **75** THORNINGHURST PUMPKIN

Born 17/03/2019 GLG19-0103

Got by Al Natural Calf Myostatin: Gen. Colour:

gs. WILODGE TONKA WEY02-002 \*KAPRICO ERAVELLE SHJ09-007

gd. KAPRICO RAVELLE SHJ00-007

gs. SYMPA 48-01-006-969 Dam WITHERSDALE MIRIBELLE WIK16-0174

qd. WITHERSDALE IMPRESS WIK13-009

UK 136936/200103

Polled:

ggs. OXYGENE 12-98-171-453

ggd. WILODGE MECLAIRE WEY96-022

ggs. GREENSONS GIGOLO GATG-009

ggd. KAPRICO NATELLE SHJ97-007

ggs. OCTOPUS 87-10-671-030

ggd. OPERETTE 48-98-133-040

ggs. WILODGE VANTASTIC WEY04-037

ggd. WITHERSDALE AINSI WIK05-015



| Adjusted | Wts(Kg) |
|----------|---------|
| 100      | 0       |
| 200      | 0       |
| 300      | 305     |
| 400      | 401     |
| 500      | 440     |
| Scanned  | NO      |

Thorninghurst Pumpkin is by 5000gns Withersdale Miribelle, a milky Sympa daughter.

Dam

Lot S Gilleard

# **76 THORNINGHURST ROU**

Born 29/02/2020 GLG20-0161

Natural Calf

Myostatin: Gen. Colour:

gs. AMPERTAINE GIGOLO MGD11-051

Sire \*GLENROCK NEMO IE17-1280

gd. GLENROCK SPANGLE IE01-155

gs. GORRYCAM DIARRA RIY08-004
IRONSTONE HONEYBEE SDS12-118

gd. TWEEDSIDE ULTIMO MOT03-003

UK 136936/400161

Polled:

ggs. AMPERTAINE COMMANDER MGD07-046

ggd. AMPERTAINE CRYSTAL MGD07-016

ggs. KYPE INTERROGATE CAQ93-023

ggd. RACHELS LESLEY WT95-780

ggs. SYMPA 48-01-006-969

ggd. HONEYLODGE AVA IE121254420159

g