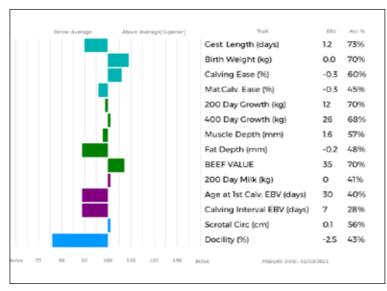

| 500      | 0       |
| Scanned  | NO      |
|          |         |

Goldie Izzy (dam) also bred Goldies Maverick Reserve Intermediate Champion Carlisle May 2018 sold 11,000gns.

Lot Messrs J Logan

# **70 HOMEBYRES PRIMOLLY**

Born 22/05/2019 LAP19-1847

Got by Al Natural Calf Myostatin: F94L/F94L Gen. Colour:

gs. AMPERTAINE ELGIN MGD09-039

Sire HOMEBYRES MASTER LAP16-1583

gd. HOMEBYRES CORALIE LAP07-073

gs. LOWERFFRYDD EMPIRE EBQ09-008

Dam HOMEBYRES MOLLIE LAP16-1531

qd. HOMEBYRES HOLLIE LAP12-052

## UK 560248/101847

## Polled:

ggs. GLENROCK VENTURA IE04-432

ggd. AMPERTAINE CARLA MGD07-036

ggs. HOMEBYRES ARNOTT LAP05-048 ggd. HOMEBYRES VALERIE LAP04-080

ggs. OBJAT 19-30-299-413

ggd. DENTOX VALIUM WAY04-089

ggs. HALTCLIFFE EUBANK RP09-864

ggd. HOMEBYRES AINSLIE LAP05-054



| Adjusted | Wts(Kg) |
|----------|---------|
| 100      | 160     |
| 200      | 283     |
| 300      | 0       |
| 400      | 0       |
| 500      | 0       |
| Scanned  | NO      |

Lot

## 71 WITHDRAWN

I ot Messrs J Logan

### 72 HOMEBYRES PATSI

Born 08/11/2019 LAP19-1885 UK 560248/401885

Got by Al **Embryo Calf** 

Myostatin: F94L/Q204X Gen. Colour:Homozygous Red Polled: Homozygous Horned

gs. GLENROCK VENTURA IE04-432

ggs. GLENROCK SPARTACUS IE01-152

Sire \*AMPERTAINE ELGIN MGD09-039

ad. AMPERTAINE CARLA MGD07-036

gs. KAPRICO DAVELLE SHJ08-004 Dam

**HOMEBYRES HAINSI LAP12-048** 

qd. HOMEBYRES AINSI LAP05-011

ggd. GLENROCK SASPIRILLA IE01-148

ggs. SAMY 23-02-773-556

ggd. CARMORN LULU MCN95-019

ggs. WILODGE TONKA WEY02-002

ggd. KAPRICO RAVELLE SHJ00-007 ggs. HALTCLIFFE