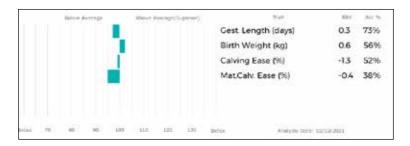

|
| Scanned  | NO      |
|          |         |

Thorninghurst Rou is one of the first Glenrock Nemo daughters to be offered for sale.

I ot Stephen J Nixon

### **77 HUNTERSHALL PUMPKIN**

Born 25/11/2019 HRY19-0713 UK 100649/100713

Got by Al Natural Calf

Myostatin: F94L/Q204X Gen. Colour:Homozygous Red Polled: Homozygous Horned

ggs. WILODGE VANTASTIC WEY04-037 gs. PLUMTREE FANTASTIC CQE10-023

Sire

**HUNTERSHALL NUTCRACKER HRY17-0633** ggd. BANKDALE AMBER WLJ05-095

ggs. ROSSIGNOL 36-15-030-976 gd. HUNTERSHALL JOSIE HRY14-0512

ggd. TRIGWR BELA RJM06-004

gs. BRUTUS CRACKER BSA07-299 ggs. BAILEA UMBER JAG03-129

Dam **HUNTERSHALL MAUREEN HRY16-0576** ggd. SHERRY POMPOM JAF99-001

qd. HUNTERSHALL HATTIE HRY12-041 ggs. HOMEBYRES VANHEE LAP04-045 ggd. HUNTERSHALL DOOMER HRY08-009



Lot Stephen J Nixon

Sire

### 78 **HUNTERSHALL PEGGYPIPER**

Born 24/12/2019 HRY19-0714 UK 100649/200714

Got by Al **Embryo Calf** 

Myostatin: NT821/Q204X Gen. Colour: Homozygous Red Polled: Homozygous Horned

gs. WILODGE CERBERUS WEY07-010 ggs. WILODGE TONKA WEY02-002

\*AMPERTAINE FOREMAN MGD10-039 ggd. WILODGE PRICELESS WEY99-032 qd. AMPERTAINE BATHSHEBA MGD06-032 ggs. SYMPA 48-01-006-969

ggd. KYPE SHARON CAQ01-041

ggs. JACOT 36-94-005-555 as. ROSSIGNOL 36-15-030-976 Dam

**DINMORE LUXURIOUS DIR15-1103** ggd. LOGETTE 36-95-007-270

> qd. DINMORE GLORIOUS DIR11-082 ggs. WILODGE VANTASTIC WEY04-037

> > ggd. AGHADOWEY ALIX SNU05-007



Huntershall Peggypipper is a feminine Ampertaine daughter, a very shapely heifer with great length. Bred from another great cow, Dinmore Luxurious,