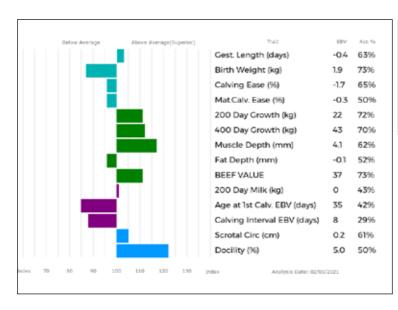

CKE05-104



| Adjusted | Wts(Kg) |
|----------|---------|
| 100      | 161     |
| 200      | 283     |
| 300      | 404     |
| 400      | 0       |
| 500      | 0       |
| Scanned  | NO      |

Lot J Watson

Sire

#### 88 TWEEDDALE REDROSE

Born 01/06/2020 WJQ20-2417

Natural Calf

Myostatin: Gen. Colour:

gs. KAPRICO ERAVELLE SHJ09-007

\*GALLAWAY KEMP IE231327080532

gd. GALLAWAY HAZEL IE231327030453

gs. CLARAGH FRANCO RJT10-013

Dam GRAHAMS LIZZIE GV15-881

qd. GRAHAMS COFFEE GV07-440

#### UK 107511/702417

#### Polled:

ggs. WILODGE TONKA WEY02-002

ggd. KAPRICO RAVELLE SHJ00-007

ggs. AMPERTAINE COMMANDER MGD07-046

ggd. GALLAWAY ECCO IE231327030387

ggs. WILODGE VANTASTIC WEY04-037

ggd. HALTCLIFFE AVON RP05-014

ggs. MILLINGTON VASCULAR MRJ04-826

ggd. NITOUCHE 23-97-060-279



| Adjusted | Wts(Kg) |
|----------|---------|
| 100      | 154     |
| 200      | 266     |
| 300      | 0       |
| 400      | 0       |
| 500      | 0       |
| Scanned  | NO      |

Sire

Dam

Lot T Illingworth

#### 89 EAGLESIDE ROMANCE

Born 28/03/2020 IAH20-1419

Natural Calf

Myostatin: F94L/F94L Gen. Colour:Homozygous Red

gs. MULLARY INTREPID IE261020830054

MULLARY MAXIME IE261020810110

gd. ASHLEIGH DAWN IE281318260361

gs. HALTCLIFFE DANCER RP08-753

EAGLESIDE NOVALIA IAH17-1315

gd. GLENROCK DIAMANTE IE08-854

UK 581793/201419

Polled: Homozygous Horned

ggs. PLUMTREE FANTASTIC CQE10-023 ggd. BREMORE VENEER IE171088860069

ggs. MILBROOK TANKO MILT-407

ggd. ASHLEIGH ROSE IE281318210134

ggs. SYMPA 48-01-006-969

ggd. CLOUGHHEAD ROMANY HCX00-051

ggs. OBJAT 19-30-299-413

ggd