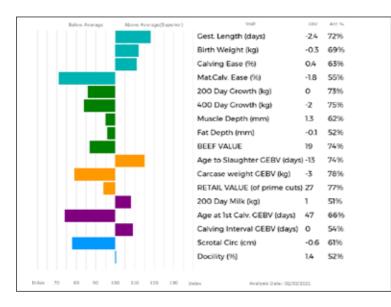

f needs no introduction, a bull that breeds style as well as muscle. This is an opportunity to buy a heifer which will breed top end bulls and heifers in the future.

I ot DW Jordon

Sire

### 80 LONGHIRST PHLOX

Born 07/11/2019 JEW19-1213 UK 106718/401213

Got by Al Natural Calf

Myostatin: F94L/Q204X Gen. Colour:Homozygous Red Polled: Homozygous Horned

gs. GLENROCK VENTURA IE04-432

ggs. GLENROCK SPARTACUS IE01-152 ggd. GLENROCK SASPIRILLA IE01-148

\*AMPERTAINE COMMANDER MGD07-046

gd. AMPERTAINE ANNABELLA MGD05-015 ggs. SYMPA 48-01-006-969

ggd. KYPE SHARON CAQ01-041

gs. SPITTALTON GIGOLO BKY11-005

ggs. HARGILL BLAZE WNA06-006

Dam **LONGHIRST LUCINDA JEW15-0928**  ggd. SPITTALTON AMPLE BKY05-004

qd. LONGHIRST BEE JEW06-155

ggs. RONICK ONE DY98-450

ggd. RINGWAY ORCHID HCY98-013



| Adjusted | Wts(Kg) |
|----------|---------|
| 100      | 0       |
| 200      | 0       |
| 300      | 0       |
| 400      | 412     |
| 500      | 0       |
| Scanned  | NO      |

Longhirst Lucinda (dam) was winner of best maiden heifer in the North East Herd competition 2016. Her first calf, Longhirst Olympian has been retained in the herd as a stock bull.

Lot DW Jordon

### 81 **LONGHIRST PURDY**

Born 10/11/2019 JEW19-1214 Got by Al **Natural Calf** 

Myostatin: F94L/NT821 Gen. Colour:

gs. AMPERTAINE JAMBOREE MGD14-9236 Sire

\*AMPERTAINE MORTON MGD16-1023

gd. AMPERTAINE EVE MGD09-028

gs. LODGE HYDRO CBM12-348 Dam **LONGHIRST MEEREEN JEW16-1026** 

qd. LONGHIRST BRACKEN JEW06-192

UK 106718/501214

Polled:

ggs. AMPERTAINE GIGOLO MGD11-051 ggd. AMPERTAINE FIFI MGD10-022

ggs.