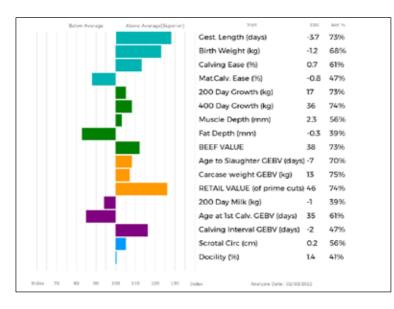

| 110     |
| 200      | 185     |
| 300      | 274     |
| 400      | 348     |
| 500      | 0       |
| Scanned  | NO      |
|          |         |

Sire

Mr & Mrs S D Illingworth

#### 92 **GLENROCK PAVLOVA**

Born 27/12/2019 IE19-1409

Got by Al Natural Calf

Myostatin: F94L/Q204X Gen. Colour:Homozygous Red Polled: Homozygous Horned

gs. GUNNERFLEET EROS HDR09-052 \*LOWFLAN LEE WRM15-0054

gd. LOWFLAN HARMONY WRM12-021

gs. LODGE HAMLET CBM12-346

Dam **GLENROCK NOVALIA IE17-1313** 

qd. GLENROCK JADORE IE14-1162

UK 581793/601409

ggs. BROADMEADOWS CANNON CAVC-031

ggd. GUNNERFLEET BECIAN HDR06-039

ggs. SYMPA 48-01-006-969

ggd. IRONSTONE EFFECTIVE SDS09-063

ggs. SAPHIR 36-15-082-247

ggd. LODGE VIOLET CBM04-114

ggs. BREMORE ARTIST IE171088870160

ggd. GLENROCK FANTASTIC IE10-986



| Adjusted | Wts(Kg) |
|----------|---------|
| 100      | 150     |
| 200      | 283     |
| 300      | 385     |
| 400      | 503     |
| 500      | 0       |
| Scanned  | NO      |
|          | •       |

Lot Mr & Mrs S D Illingworth

#### 93 GLENROCK ROXY

Born 17/05/2020 IE20-1428

E20-1428 UK 581793/401428

Natural Calf

Myostatin: F94L/NT821 Gen. Colour:Homozygous Red Polled: Homozygous Horned

gs. MULLARY INTREPID IE261020830054

MULLARY MAXIME IE261020810110

gd. ASHLEIGH DAWN IE281318260361

ggs. PLUMTREE FANTASTIC CQE10-023 ggd. BREMORE VENEER IE171088860069 ggs. MILBROOK TANKO MILT-407

ggd. ASHLEIGH ROSE IE281318210134

gs. RATHCONVILLE EUGENE BTH09-024 ggs. ROCKY 36-15-030-964

Dam GLENROCK MINX IE16-1252

IE381127080220

Sire

gd. GLENROCK SPANGLE IE01-155

ggd. BALLINAHIN