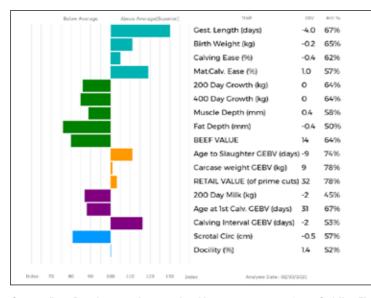

the mother of **Gunnerfleet Hicks** and grand-sire on her dam side is the noted **Cannon**.

#### I ot Garrowby Farm

Sire

Dam

#### 12 **GUNNERFLEET PROCHE**

UK 125111/501040 Born 09/05/2019 HDR19-1040

Bred by Mr I Handley, Gunnerfleet Farm, Chapel Le Dale, Ingleton, Lancashire, LA6 3AU

Natural Calf

Myostatin: F94L/NT821 Gen. Colour:

gs. LOOSEBEARE FANTASTIC QA10-074

\*AMPERTAINE MAGNUM MGD16-0861

gd. AMPERTAINE FANCYPANTS MGD10-027

gs. HALTCLIFFE BILL RP06-586 **GOLDIES FLOCHE GS10-1156** 

qd. GOLDIES ANNIE GS05-629

Polled:

ggs. WILODGE VANTASTIC WEY04-037

ggd. LOOSEBEARE SACHA QA01-014

ggs. AMPERTAINE ABRACADABRA MGD05-014 ggd. AMPERTAINE CANCAN MGD07-047

ggs. SYMPA 48-01-006-969

ggd. RENONCULE 19-30-708-827

ggs. SARKLEY RAGTIME PBO00-018

ggd. ROUSSETTE 87-00-840-316



| Wts(Kg) |
|---------|
| 0       |
| 0       |
| 0       |
| 0       |
| 430     |
| NO      |
|         |

Gunnerfleet Proche is an Ampertaine Magnum daughter from Goldies Floche breeding. Floche has been flushed regularly and consistently breeds shape in both her heifers and bulls.

Sire

Dam

# Lot Garrowby Farm

# 13 GUNNERFLEET PREJEST

Born 10/05/2019 HDR19-1042

UK 125111/701042

Bred by Mr I Handley, Gunnerfleet Farm, Chapel Le Dale, Ingleton, Lancashire, LA6 3AU Natural Calf

Polled:

Myostatin: F94L/F94L Gen. Colour:

gs. LOOSEBEARE FANTASTIC QA10-074

\*AMPERTAINE MAGNUM MGD16-0861 gd. AMPERTAINE FANCYPANTS MGD10-027 ggs. WILODGE VANTASTIC WEY04-037 ggd. LOOSEBEARE SACHA QA01-014 ggs. AMPERTAINE ABRACADABRA MGD05-014 qqd. AMPERTAINE CANCAN MGD07-047

gs. GUNNERFLEET EROS HDR0