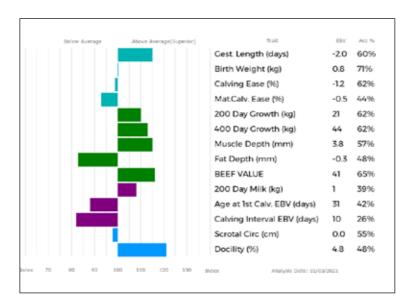

**Gunnerfleet Paurer** is a quality heifer whose grand-dam is the mother of **Gunnerfleet Hicks** and grand-sire on her dam side is the noted **Cannon**.