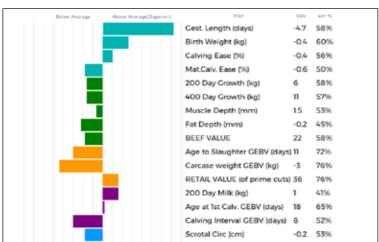

**Gunnerfleet Prejest** is a smart **Ampertaine Magnum** daughter out of one of the herds largest cows with an abundance of milk.

0.7 47%

Analysis Date: 02/03/2021

Docility (%)

Lot Garrowby Farm

Sire

Dam