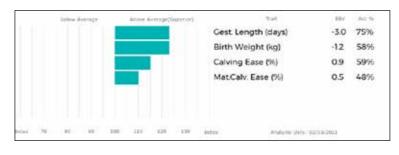

| 0       |
| 400      | 516     |
| 500      | 624     |
| Scanned  | NO      |

The Breconside Herd was awarded 1st prize in the New Exhibitor Scottish Limousin Club Competition 2020 and Runner up in the Small Herd section.

Lot M & F Burns

# 44 SHAWS RUBY

Born 07/05/2020 BST20-0063

Got by Al Natural Calf Myostatin: Gen. Colour:

gs. AMPERTAINE ABRACADABRA MGD05-014

Sire AMPERTAINE DOMINO MGD08-031

gd. KYPE TIFFANY CAQ02-030

gs. PLUMTREE DEUS CQE08-003

Dam SHAWS IZZY BST13-002 ggd.

gd. GRISEBURN CAMSY HCH07-201

UK 586971/100063

## Polled:

ggs. SYMPA 48-01-006-969

ggd. AMPERTAINE PENNY MGD99-001 ggs. CLOUGHHEAD LORD HCX95-142

ggd. KYPE MIAMI CAQ96-009

ggs. CLOUGHHEAD UMPIRE HCX03-221

BANKDALE AMBER WLJ05-095

ggs. BALLINLOAN RASCAL FDB00-040 ggd. GRISEBURN TANSY HCH02-004



P Cairns I ot

Sire

### 45 **PLUMTREE ROSIE**

Born 26/05/2020 CQE20-0175

UK 146897/400175

Got by Al **Embryo Calf** 

Myostatin: Q204X/Q204X Gen. Colour:Homozygous Red Polled: Homozygous Horned ggs. WILODGE TONKA WEY02-002

gs. WILODGE VANTASTIC WEY04-037 \*PLUMTREE FANTASTIC CQE10-023

gd. BANKDALE AMBER WLJ05-095

ggd. PRINCESSE 87-08-920-187 gs. MILLGATE FAME LFR10-015 ggs. CONDOR 19-33-099-583

Dam HARESTONE LADYLIKE BJQ15-1815

qd. GLENROCK IMPULSE IE13-117

ggd. KILCURRY CAILIN IE251022720201

ggs. GOLDIES COMET GS07-954

ggd. RAVENELLE 23-51-224-583

ggs. SYMPA 48-01-006-969

ggd. GLENROCK SPANGLE IE01-155



| Adjusted | Wts(Kg) |
|----------|---------|
| 100      | 164     |
| 200      | 277     |
| 300      | 0       |
| 400      | 0       |
| 500      | 0       |
| Scanned