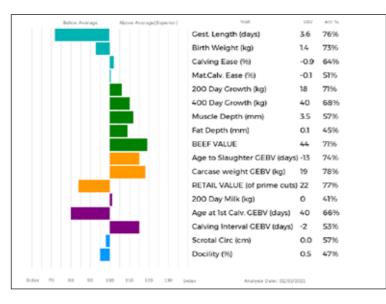

**Gunnerfleet Prejest** is a smart **Ampertaine Magnum** daughter out of one of the herds largest cows with an abundance of milk.

0.7 47%

Analysis Date: 02/03/2021

Docility (%)

Lot Garrowby Farm

Sire

Dam