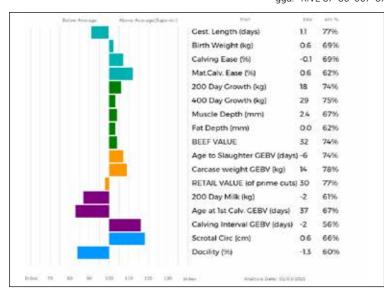

Club Competition 2020 and was Runner up in the Small Herd section.

Breconside Peggy is the first daughter to be offered for sale by stock bull Gunnerfleet Nato who is full brother to Gunnerfleet Lion.

Lot **Breconside Farming Ptnrs** 

Sire

### 43 **BRECONSIDE PHOEBE**

Born 04/10/2019 BPO19-0435 UK 582158/300435

Got by Al **Embryo Calf** 

Myostatin: F94L/F94L Gen. Colour:Homozygous Red Polled: Homozygous Horned

gs. OCTOPUS 87-10-671-030

ggs. HARICOT 22-92-003-011 \*SYMPA 48-01-006-969 ggd. JUSTINE 87-94-005-984

gd. OPERETTE 48-98-133-040 ggs. GENIAL 87-91-002-491 ggd. LAVANDE 48-15-341-488

as. TALENT 23-82-004-036 Dam **RONICK GERTRUDE DYG-001** 

qd. RONICK TRACY DYT-007

ggd. PRINCESSE 87-79-006-965 ggs. PETUNIA 87-79-015-205 ggd. RIVE 87-80-007-870

ggs. LAIRD 16-75-110-234



| Adjusted | Wts(Kg) |
|----------|---------|
| 100      | 182     |
| 200      | 322     |
| 300      | 0       |
| 400      | 516     |
| 500      | 624     |
| Scanned  | NO      |

The Breconside Herd was awarded 1st prize in the New Exhibitor Scottish Limousin Club Competition 2020 and Runner up in the Small Herd section.

Lot M & F Burns

# 44 SHAWS RUBY

Born 07/05/2020 BST20-0063

Got by Al Natural Calf Myostatin: Gen. Colour:

gs. AMPERTAINE ABRACADABRA MGD05-014

Sire AMPERTAINE DOMINO MGD08-031

gd. KYPE TIFFANY CAQ02-030

gs. PLUMTREE DEUS CQE08-003

Dam SHAWS IZZY BST13-002 ggd.

gd. GRISEBURN CAMSY HCH07-201

UK 586971/100063

## Polled:

ggs. SYMPA 48-01-006-969

ggd. AMPERTAINE PENNY MGD99-001 ggs. CLOUGHHEAD LORD HCX95-142

ggd. KYPE MIAMI CAQ96-009

ggs. CLOUGHHEAD UMPI