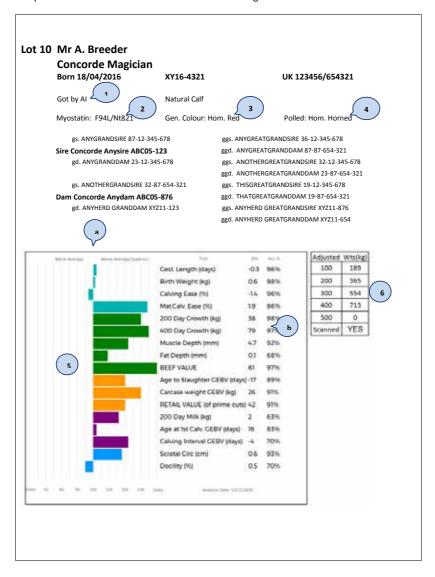

#### 9 **GUNNERFLEET PUNA**

Born 11/04/2019 HDR19-1034 UK 125111/601034

Bred by Mr I Handley, Gunnerfleet Farm, Chapel Le Dale, Ingleton, Lancashire, LA6 3AU

Natural Calf

Myostatin: F94L/Q204X Gen. Colour: Polled:

gs. LOOSEBEARE FANTASTIC QA10-074

\*AMPERTAINE MAGNUM MGD16-0861

gd. AMPERTAINE FANCYPANTS MGD10-027

ggs. WILODGE VANTASTIC WEY04-037 ggd. LOOSEBEARE SACHA QA01-014 ggs. AMPERTAINE ABRACADABRA MGD05-014 ggd. AMPERTAINE CANCAN MGD07-047

as. DOLCORSLLWYN BRYNMOR VU06-012

**GUNNERFLEET ISUNA HDR13-0685** 

gd. GUNNERFLEET CURIASUNA HDR07-039

ggs. NENUPHAR 87-97-011-143

ggd. DOLCORSLLWYN PATSI VU99-004

ggs. GLENROCK VENTURA IE04-432

ggd. GUNNERFLEET LUNE HDR95-005-FOT

**Loosebeare Puna** is a typical **Ampertaine Magnum** heifer with plenty of stretch.

I ot Garrowby Farm

Sire