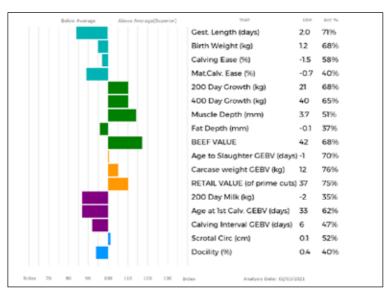

---------|---------|
| 100      | 154     |
| 200      | 266     |
| 300      | 0       |
| 400      | 0       |
| 500      | 0       |
| Scanned  | NO      |

Sire

Dam

Lot T Illingworth

#### 89 EAGLESIDE ROMANCE

Born 28/03/2020 IAH20-1419

Natural Calf

Myostatin: F94L/F94L Gen. Colour:Homozygous Red

gs. MULLARY INTREPID IE261020830054

MULLARY MAXIME IE261020810110

gd. ASHLEIGH DAWN IE281318260361

gs. HALTCLIFFE DANCER RP08-753

EAGLESIDE NOVALIA IAH17-1315

gd. GLENROCK DIAMANTE IE08-854

UK 581793/201419

Polled: Homozygous Horned

ggs. PLUMTREE FANTASTIC CQE10-023 ggd. BREMORE VENEER IE171088860069

ggs. MILBROOK TANKO MILT-407

ggd. ASHLEIGH ROSE IE281318210134

ggs. SYMPA 48-01-006-969

ggd. CLOUGHHEAD ROMANY HCX00-051

ggs. OBJAT 19-30-299-413

ggd. GLENROCK RUPEE IE00-047



|   | Adjusted | Wts(Kg) |
|---|----------|---------|
| I | 100      | 157     |
| I | 200      | 274     |
|   | 300      | 368     |
|   | 400      | 0       |
|   | 500      | 0       |
|   | Scanned  | NO      |
|   |          |         |

**Eaglesdie Romance** is a heifers calf. **Glenrock Diamante** (gdam) sold to Procter Farms for 15,000gns in 2014, she has bred sons to 24,000gns and heifers to 9000gns.

Lot

90 NO LOT

Mr & Mrs S D Illingworth Lot

#### 91 **GLENROCK PANDORA**

IE19-1407 Born 03/12/2019

Got by Al

Natural Calf Myostatin: NT821/NT821 Gen. Colour:Homozygous Red Polled: Homozygous Horned

gs. GUARDS BOOMER LAA06-008 Sire \*FOXHILLFARM IRISHLAD AGX13-017

gd. BANKDALE ELIZABETH WLJ09-295

gs. BREMORE ARTIST IE171088870160

Dam **GLENROCK LESLEY IE15-1230** 

qd. GLE