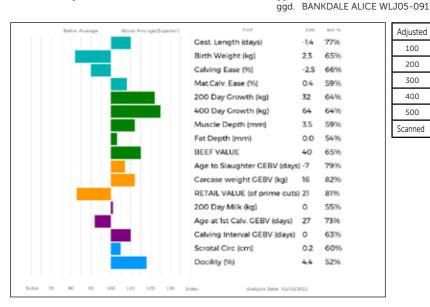

**LOOSEBEARE MAYLEY QA16-1800** 

gd. LOOSEBEARE AYLEY QA05-002

UK 361282/402085

Polled:

ggs. WILODGE VANTASTIC WEY04-037

ggd. BANKDALE AMBER WLJ05-095 ggs. CLOUGHHEAD UMPIRE HCX03-221

ggd. AMPERTAINE CHANTELLE MGD07-026