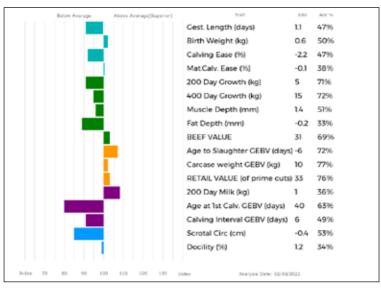

GREENWELL LENETTE NK95-029

ggs. BAMBINO 19-86-005-742

ggd. COSETTE 23-87-051-003

ggs. HEROIQUE 19-92-006-775

ggd. MIDDLEDALE JACKIE BDD94-040



I ot **Breconside Farming Ptnrs** 

### 42 **BRECONSIDE PEGGY**

Born 19/04/2019 BPO19-0429

Natural Calf

Myostatin: F94L/F94L Gen. Colour:

gs. GUNNERFLEET HICKS HDR12-059 Sire **GUNNERFLEET NATO HDR17-300905** 

ad. GUNNERFLEET ILOCKS HDR13-0692

gs. KAPRICO FLEURON SHJ10-002 Dam **BRECONSIDE JITTERBUG BPO14-0331** 

qd. BRECONSIDE DAMSELFLY BPO08-015

## UK 582158/400429

## Polled:

ggs. DOLCORSLLWYN BRYNMOR VU06-012

ggd. ELLORA 19-33-400-053

ggs. PLUMTREE FANTASTIC CQE10-023

ggd. GUNNERFLEET ELOCKS HDR09-039

ggs. WILODGE TONKA WEY02-002

ggd. KAPRICO CHRYSANTHEMUM SHJ07-002

ggs. KAPRICO ATLAS SHJ05-002

ggd. LYLES JULIE LCX94-006



| Adjusted | Wts(Kg) |
|----------|---------|
| 100      | 176     |
| 200      | 311     |
| 300      | 414     |
| 400      | 500     |
| 500      | 528     |
| Scanned  | NO      |
|          |         |

The Breconside Herd was awarded 1st prize as New Exhibitor in the Scottish Limousin Club Competition 2020 and was Runner up in the Small Herd section.

Breconside Peggy is the first daughter to be offered for sale by stock bull Gunnerfleet Nato who is full brother to Gunnerfleet Lion.

Lot **Breconside Farming Ptnrs** 

Sire

### 43 **BRECONSIDE PHOEBE**

Born 04/10/2019 BPO19-0435 UK 582158/300435

Got by Al **Embryo Calf** 

Myostatin: F94L/F94L Gen. Colour:Homozygous Red Polled: Homozygous Horned

gs. OCTOPUS 87-10-671-030

ggs. HARICOT 22-92-003-011 \*SYMPA 48-01-006-969 ggd. JUS