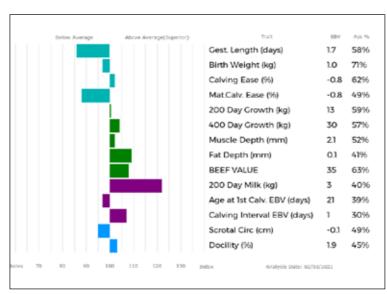

Goldies Primrose is a stock heifer and so has been wintered on slats. Goldies Goldilocks (dam) is very highly rated within the herd and has already bred Goldies Novelty - Reserve Champion Carlisle Feb 2019 and sold 16,000gns to Harestone, Goldies Novel Supreme Champion Stirling Feb 2019, and Goldies Orinocco an outstanding bull sold privately to the Whinfellpark herd April 2020. This is the only **Goldilocks** daughter offered for sale with outstanding sisters retained.