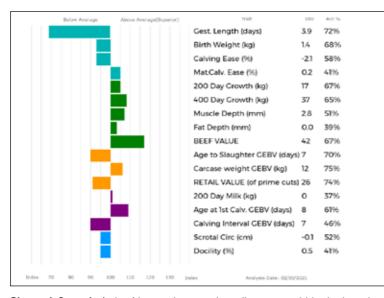

| 283     |
| 300      | 385     |
| 400      | 503     |
| 500      | 0       |
| Scanned  | NO      |
|          | •       |

Lot Mr & Mrs S D Illingworth

#### 93 GLENROCK ROXY

Born 17/05/2020 IE20-1428

E20-1428 UK 581793/401428

Natural Calf

Myostatin: F94L/NT821 Gen. Colour:Homozygous Red Polled: Homozygous Horned

gs. MULLARY INTREPID IE261020830054

MULLARY MAXIME IE261020810110

gd. ASHLEIGH DAWN IE281318260361

ggs. PLUMTREE FANTASTIC CQE10-023 ggd. BREMORE VENEER IE171088860069 ggs. MILBROOK TANKO MILT-407

ggd. ASHLEIGH ROSE IE281318210134

gs. RATHCONVILLE EUGENE BTH09-024 ggs. ROCKY 36-15-030-964

Dam GLENROCK MINX IE16-1252

IE381127080220

Sire

gd. GLENROCK SPANGLE IE01-155

ggd. BALLINAHINCH ALEXANDRIA

ggs. KYPE INTERROGATE CAQ93-023

ggd. RACHELS LESLEY WT95-780



| Adjusted | Wts(Kg) |
|----------|---------|
| 100      | 142     |
| 200      | 246     |
| 300      | 0       |
| 400      | 0       |
| 500      | 0       |
| Scanned  | NO      |

**Glenrock Spangle** (gdam) is one the great breeding cows within the breed.



# FORTHCOMING LIMOUSIN SALES 2021 (within Borderway Mart, Carlisle, unless otherwise stated)

#### Thursday 20th May North West Midlands & North Wales Cattle Breeders Club **Annual Spring Sale of Bulls and Females**

at Welshpool Livestock Market (in conjunction with Welshpool Livestock Sales)

#### Friday 11th June Annual Summer Sale of Bulls & Females (entries close Monday 10th May)

Saturday 3rd July Sale from the Ronick Herd

on behalf of R Dick, Mains of Throsk, Stirling

# Friday 20th August

Dispersal Sale of the Proctor