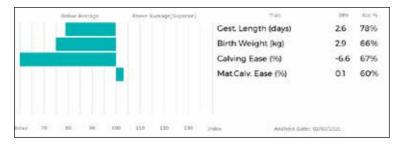

Goldies Love (dam) is full sister to Goldies Lord of the Rings, Champion and top price Stirling when sold 12,000gns to the Dyke herd where he has bred vey well, with progeny topping Stirling bull Sales at 13,5000gns.