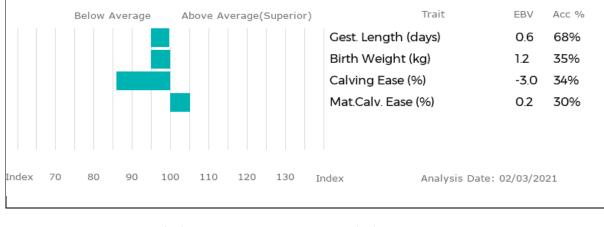

|                |                  |                                                      |        |             |                                        |   | * |  |
|----------------|------------------|------------------------------------------------------|--------|-------------|----------------------------------------|---|---|--|
| Calving Record | 1<br>2<br>3<br>4 | 26/05/2014<br>26/04/2015<br>04/04/2016<br>02/04/2017 | F<br>M | 5<br>6<br>7 | 11/03/2018<br>28/04/2019<br>13/06/2020 | М |   |  |