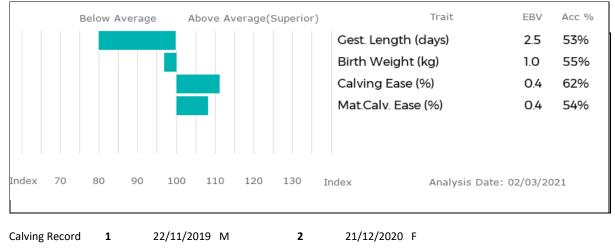

#### BROCKHURST NATURAL

21

| Born 20/04/2017<br>Natural Calf | MF       | X17-1868                  | UK 280858/601868    |
|---------------------------------|----------|---------------------------|---------------------|
| Myostatin: F94L/F94L            | Gei      | n. Colour: Hom. Red       | Polled: Hom. Horned |
| gs. BAILEA SPUNKIE JAG01-1      | .01      | ggs. MARRON 36-96-018-2   | 25                  |
| Sire HAFODLAS DOMINO REMO       | 8-321    | ggd. BAILEA NIGHTOWL JA   | G97-039             |
| gd. HAFODLAS SHONA REM(         | 01-086   | ggs. HAFODLAS LLION REM   | 195-004             |
|                                 |          | ggd. BELLMOUNT HELEN B    | HX92-006            |
| gs. MILBROOK TANKO MILT-        | 407      | ggs. MAS DU CLO 23-96-03  | 32-213              |
| Dam PARKHOUSE CHARLOTTE C       | NR07-001 | ggd. MILBROOK MONIQUE     | MILM-009-           |
|                                 |          | FOT                       |                     |
| gd. PARKHOUSE VIGOUR CN         | R04-039  | ggs. ONTARIO 35-98-011-5  | 29                  |
|                                 |          | ggd. NICOISE 23-97-058-13 | 0                   |

Her Heifer Calf at foot**BROCKHURST RIBENA**Born 21/12/2020MFX20-2160UK 280858/402160Sire: DINMORE MEATLOAF DIR16-1161

Service Details Ran from 01/02/2021 until 21/02/2021 with **OSIRIS 19-42-134-229** 

 Calving Record
 1
 04/01/2018
 F
 3
 29/01/2020
 M

 2
 26/01/2019
 F Lot 45
 4
 26/12/2020
 M