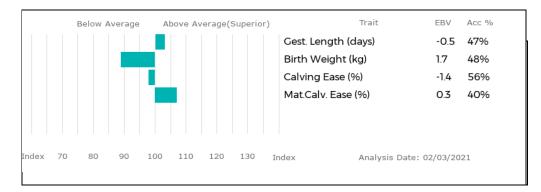

#### 04 FROGMORE PISA

Born 18/04/2019

Got by Al Myostatin: F94L/F94L

#### WRP19-0060

Embryo Calf Gen. Colour: Homozygous Red UK 331062/400060

Polled: Homozygous Horned

gs. JACOT 36-94-005-555 Sire MERESIDE LORENZO HCG15-812

gd. MERESIDE DAWNMARIE HCG08-132

#### gs. WILODGE CERBERUS WEY07-010 Dam FROGMORE HELEN WRP12-007 gd. IRONSTONE FRANGELICA SDS10-044

| Below Average | Above Average(Superior) | Trait                        | EBV  | Acc %       | Adjusted | Wts( |
|---------------|-------------------------|------------------------------|------|-------------|----------|------|
|               |                         | Gest. Length (days)          | 0.1  | <b>76</b> % | 100      | 22   |
|               |                         | Birth Weight (kg)            | 3.0  | 66%         | 200      | 42   |
|               |                         | Calving Ease (%)             | -2.9 | 65%         | 300      | 62   |
|               |                         | Mat.Calv. Ease (%)           | 0.2  | 56%         | 400      | 83   |
|               |                         | 200 Day Growth (kg)          | 47   | 75%         | 500      | (    |
|               |                         | 400 Day Growth (kg)          | 83   | <b>76</b> % | Scanned  | Ν    |
|               |                         | Muscle Depth (mm)            | 7.2  | 63%         |          |      |
|               |                         | Fat Depth (mm)               | -0.1 | 54%         |          |      |
|               |                         | BEEF VALUE                   | 55   | 74%         |          |      |
|               |                         | Age to Slaughter GEBV (days) | 0    | <b>76</b> % |          |      |
|               |                         | Carcase weight GEBV (kg)     | 14   | 80%         |          |      |
|               |                         | RETAIL VALUE (of prime cuts) | 25   | <b>79</b> % |          |      |
|               |                         | 200 Day Milk (kg)            | 0    | <b>56</b> % |          |      |
|               |                         | Age at 1st Calv. GEBV (days) | 23   | 70%         |          |      |
|               |                         | Calving Interval GEBV (days) | 5    | 58%         |          |      |
|               |                         | Scrotal Circ (cm)            | 0.3  | 64%         |          |      |
|               |                         | Docility (%)                 | 5.4  | 55%         |          |      |

Frogmore Helen (dam) won Interbreed Champion Royal Welsh 2015. Frogmore Pisa has one of the highest weights in the breed at 819 kgs. Has great width fast growth and early maturity. Myostatin, two copies F94L in top 1% for Beef Value 200 and 400 day weight muscle depth. In South Wales and Mid- West herd competitions half-sisters Frogmore Lovely 1st in 2016, Frogmore Peppa 2nd in 2019, Frogmore Ophelia 3rd in 2019, and Frogmore Nicola Reserve Champion (13 months of age) at Moreton-In-Marsh show.