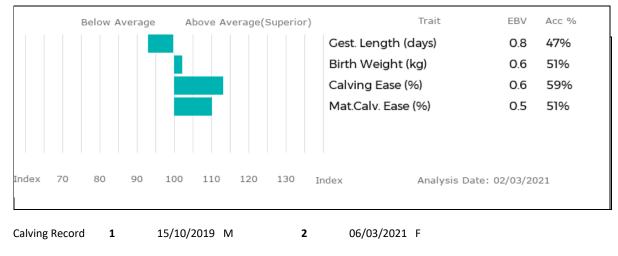

## **37 BROCKHURST LIONESS**

| <b>Born 27/01/2015</b><br>Got by Al | <b>MFX15-1655</b><br>Embryo Calf | UK 280858/301655   |
|-------------------------------------|----------------------------------|--------------------|
| Myostatin: not tested               | Gen. Colour: not tested          | Polled: not tested |
| gs. SENATEUR 65-03-161-834          | ggs. ORLY 65-02-148-564          |                    |
| Sire VALSEUR 22-16-177-589          | ggd. IMAGE 87-93-051-233         |                    |
| gd. ROUTINE 22-16-177-180           | ggs. HARICOT 22-92-003-011       |                    |
|                                     | ggd. FRINQUANTE 87-90-007-       | 365                |
| gs. ARTHUR 16-19-995-655            | ggs. SPHINX 87-03-200-362        |                    |
| Dam DUDUCHE 87-03-201-424           | ggd. SURPRISE 16-19-995-192      |                    |
| gd. TANZANIE 37-16-012-215          | ggs. NELOMBO 12-97-172-65        | 3                  |
|                                     | ggd. NUE 37-97-051-627           |                    |

Calving Record **1** 22/04/2019 F Lot 48 **2** 13/04/2020 M

Service Details Ran from 24/02/2020 until 26/10/2020 with **NEWRODDIGE JETSET QGH14-2458** Has been PD'd in calf. Estimated due date: 12/06/2021