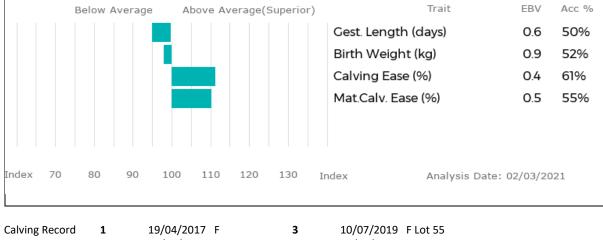

# **29 BROCKHURST JOANNE**

| Born 12/07/2014<br>Natural Calf | MFX14-1609                 | UK 2808     | 358/6016  | 09    |
|---------------------------------|----------------------------|-------------|-----------|-------|
| Myostatin: not tested           | Gen. Colour: not tested    | Polled: n   | ot tested |       |
| gs. HAFODLAS DOMINO REM08-3     | ggs. BAILEA SPUNKIE JA     | G01-101     |           |       |
| Sire BROCKHURST HEROS MFX12-376 | ggd. HAFODLAS SHONA        | REM01-086   |           |       |
| gd. HAFODLAS TANWEN REM02-2     | 108 ggs. HAFODLAS LLION R  | EM95-004    |           |       |
|                                 | ggd. STONELEIGH HOLL       | / BFY92-007 |           |       |
| gs. GRAHAMS SAMSON GV01-098     | 8 ggs. JERSEY 36-94-000-5  | 548         |           |       |
| Dam BROCKHURST ELAINE MFX09-11  | l8 ggd. LISETTE 36-95-000- | 646         |           |       |
| gd. SEGALA 19-31-126-419        | ggs. MAS DU CLO 23-96      | -032-213    |           |       |
| -                               | ggd. OAXACA 19-98-003      | 1-969       |           |       |
|                                 |                            |             |           |       |
| Below Average Above Ave         | erage(Superior)            | Trait       | EBV       | Acc % |
|                                 | Gest. Len                  | gth (days)  | 1.1       | 47%   |

Brockhurst Majesty is out of Brockhurst Heavenly, who won Interbreed Champion at the Great Yorkshire Show in 2016. Heavenly is also full sister to Brockhurst Howzat (sold for 24,000gns.) Her Granddam is the well-known Brockhurst Bolshoi. Majesty is also half-sister to Brockhurst Princess who recently sold for 11,000gns.