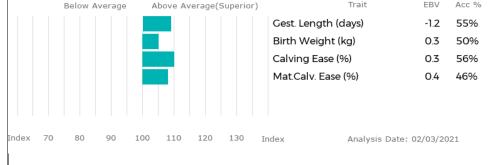

ggs. OXYGENE 12-98-171-453

ggd. WILODGE MECLAIRE WEY96-022

|          | Below Average | Above Average(Superior) | Irait                        | EBV  | ACC %       | Aujusteu | VV LS(Kg |
|----------|---------------|-------------------------|------------------------------|------|-------------|----------|----------|
|          |               |                         | Gest. Length (days)          | -0.6 | <b>77</b> % | 100      | 0        |
|          |               |                         | Birth Weight (kg)            | 2.3  | 64%         | 200      | 0        |
|          |               |                         | Calving Ease (%)             | -2.6 | <b>67</b> % | 300      | 0        |
|          |               |                         | Mat.Calv. Ease (%)           | 0.0  | 61%         | 400      | 594      |
|          |               |                         | 200 Day Growth (kg)          | 29   | <b>62</b> % | 500      | 734      |
|          |               |                         | 400 Day Growth (kg)          | 55   | <b>62</b> % | Scanned  | NO       |
|          |               |                         | Muscle Depth (mm)            | 5.0  | <b>57</b> % |          |          |
|          |               |                         | Fat Depth (mm)               | 0.1  | 54%         |          |          |
|          |               |                         | BEEF VALUE                   | 43   | 63%         |          |          |
|          |               |                         | Age to Slaughter GEBV (days) | 5    | <b>7</b> 4% |          |          |
|          |               |                         | Carcase weight GEBV (kg)     | 15   | 78%         |          |          |
|          |               |                         | RETAIL VALUE (of prime cuts) | 21   | <b>77</b> % |          |          |
|          |               |                         | 200 Day Milk (kg)            | 3    | 53%         |          |          |
|          |               |                         | Age at 1st Calv. GEBV (days) | 29   | <b>67</b> % |          |          |
|          |               |                         | Calving Interval GEBV (days) | -3   | 56%         |          |          |
|          |               |                         | Scrotal Circ (cm)            | 0.3  | <b>57</b> % |          |          |
|          |               |                         | Docility (%)                 | 1.8  | 54%         |          |          |
|          |               |                         |                              |      |             |          |          |
| Index 70 | 80 90 10      | 00 110 120 130 I        | ndex Analysis Date: 02/03/2  | 021  |             |          |          |
|          |               |                         |                              |      |             |          |          |

Picasso is a quiet natured young bull with great presence. He is full brother to Croxtonheath Mufasa who sold at Newark in 2018 for 5,000gns and is working well in a pedigree herd.