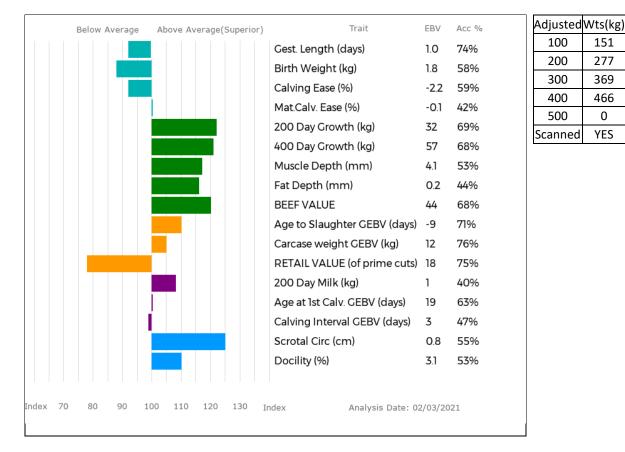

#### gs. PLUMTREE FANTASTIC CQE10-023 Dam PLUMTREE LIBBY CQE15-0103 gd. PLUMTREE ELLABELLA CQE09-001

ggs. WILODGE TONKA WEY02-002 ggd. ALDAN BELLA JED06-002 Adjusted Wts(kg) Trait Below Average EBV Acc % Above Average(Superior) Gest. Length (days) 4.0 74% 100 133 Birth Weight (kg) 3.2 61% 200 0 62% Calving Ease (%) -8.4 300 332 Mat.Calv. Ease (%) 0.5 49% 508 400 200 Day Growth (kg) 71% 22 500 649 73% 400 Day Growth (kg) 41 Scanned NO Muscle Depth (mm) 2.0 57% Fat Depth (mm) 0.0 49% BEEF VALUE 34 71% 200 Day Milk (kg) -2 42% 38% Age at 1st Calv. EBV (days) 32 Calving Interval EBV (days) 6 25% Scrotal Circ (cm) -0.2 58% Docility (%) 48% 1.4 70 90 100 110 120 130 Analysis Date: 02/03/2021 80 Index