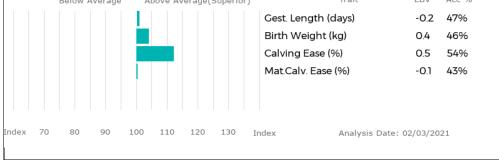

ggs. REQUIN 36-15-031-134

|          | Below Average | Above Average(Superior) | Trait                        | EBV  | Acc %       | Adjusted | Wts(kg) |
|----------|---------------|-------------------------|------------------------------|------|-------------|----------|---------|
|          |               |                         | Gest. Length (days)          | 0.1  | 56%         | 100      | 162     |
|          |               |                         | Birth Weight (kg)            | 0.6  | <b>52</b> % | 200      | 284     |
|          |               |                         | Calving Ease (%)             | -0.4 | 55%         | 300      | 385     |
|          |               |                         | Mat.Calv. Ease (%)           | -0.1 | 46%         | 400      | 514     |
|          |               |                         | 200 Day Growth (kg)          | 9    | <b>72</b> % | 500      | 638     |
|          |               |                         | 400 Day Growth (kg)          | 9    | <b>74</b> % | Scanned  | NO      |
|          |               |                         | Muscle Depth (mm)            | 3.3  | 53%         |          |         |
|          |               |                         | Fat Depth (mm)               | -0.2 | 40%         |          |         |
|          |               |                         | BEEF VALUE                   | 27   | 70%         |          |         |
|          |               |                         | Age to Slaughter GEBV (days) | 8    | <b>69</b> % |          |         |
|          |               |                         | Carcase weight GEBV (kg)     | 16   | 75%         |          |         |
|          |               |                         | RETAIL VALUE (of prime cuts) | 40   | <b>7</b> 4% |          |         |
|          |               |                         | 200 Day Milk (kg)            | 0    | 43%         |          |         |
|          |               |                         | Age at 1st Calv. GEBV (days) | 37   | 61%         |          |         |
|          |               |                         | Calving Interval GEBV (days) | 3    | 48%         |          |         |
|          |               |                         | Scrotal Circ (cm)            | -0.3 | 54%         |          |         |
|          |               |                         | Docility (%)                 | 4.0  | 48%         |          |         |
|          |               |                         |                              |      |             |          |         |
| Index 70 | 80 90 100     | 110 120 130 In          | dex Analysis Date: 02/03/2   | .021 |             |          |         |
| Ì        |               |                         |                              |      |             |          |         |

Prince is a very long clean bull with a terrific rump. His mother Ember is a very big Rocky cow sired by Netherhall Jackpot, who always breeds shapely fast growing calves .