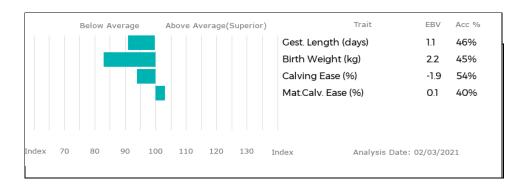

### 03 PLUMTREE PHEONIX

Born 12/04/2019

Got by Al Myostatin: F94L/F94L CQE19-0163

Natural Calf Gen. Colour: Homozygous Red UK 146897/600163

ggs. DOLCORSLLWYN BRYNMOR VU06-012

ggs. PLUMTREE FANTASTIC CQE10-023 ggd. GUNNERFLEET ELOCKS HDR09-039

#### gs. PLUMTREE FANTASTIC CQE10-023 Dam PLUMTREE LIBBY CQE15-0103 gd. PLUMTREE ELLABELLA CQE09-001

ggs. WILODGE TONKA WEY02-002 ggd. ALDAN BELLA JED06-002 Adjusted Wts(kg) Trait Below Average EBV Acc % Above Average(Superior) Gest. Length (days) 4.0 74% 100 133 Birth Weight (kg) 3.2 61% 200 0 62% Calving Ease (%) -8.4 300 332 Mat.Calv. Ease (%) 0.5 49% 508 400 200 Day Growth (kg) 71% 22 500 649 73% 400 Day Growth (kg) 41 Scanned NO Muscle Depth (mm) 2.0 57% Fat Depth (mm) 0.0 49% BEEF VALUE 34 71% 200 Day Milk (kg) -2 42% 38% Age at 1st Calv. EBV (days) 32 Calving Interval EBV (days) 6 25% Scrotal Circ (cm) -0.2 58% Docility (%) 48% 1.4 70 90 100 110 120 130 Analysis Date: 02/03/2021 80 Index