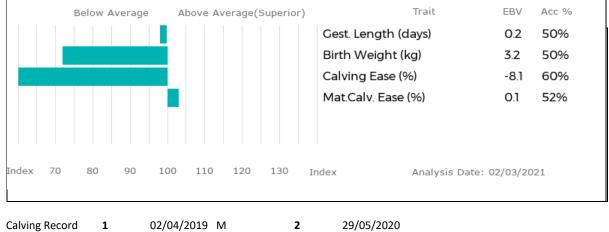

|                                  |                    |
| gd. ARDGLASSON DAISY            | ggs. PELLETSTOWN NEWM            | AN PELN-134        |
| IE281667320010                  |                                  |                    |
|                                 | ggd. ARDGLASSON ALICE            |                    |
|                                 | IE281167080564                   |                    |
| gs. WILODGE VANTASTIC WEY04     | -037 ggs. WILODGE TONKA WEY      | 02-002             |
| Dam BROCKHURST HEAVENLY MFX1    | 2-1456 ggd. RAVENELLE 23-51-224- | -583               |
| gd. BROCKHURST BOLSHOI MFX0     | )6-755 ggs. GRAHAMS SAMSON G     | /01-098            |
|                                 | ggd. RONICK MCAINSI DY96         | -034-FOT           |



| Service Details | Ran from 24/02/20 until 26/10/2020 with NEWRODDIGE JETSET QGH14-2458 |
|-----------------|----------------------------------------------------------------------|
|                 | Has been PD'd in calf. Estimated due date: 07/05/2021                |

Brockhurst Majesty is out of Brockhurst Heavenly, who won Interbreed Champion at the Great Yorkshire Show in 2016. Heavenly is also full sister to Brockhurst Howzat (sold for 24,000gns.) Her Granddam is the well-known Brockhurst Bolshoi. Majesty is also half-sister to Brockhurst Princess who recently sold for 11,000gns.

# **33 BROCKHURST JENETTE**

| Born 24/05/2014<br>Natural Calf | MFX14-1597                    | UK 280858/101597   |
|---------------------------------|-------------------------------|----------------