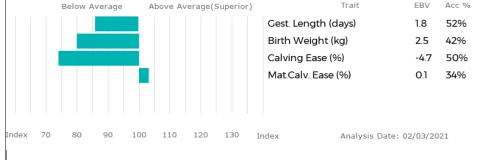

# **29 BROCKHURST JOANNE**

| Born 12/07/2014<br>Natural Calf | MFX14-1609                 | UK 2808     | 358/6016  | 09    |
|---------------------------------|----------------------------|-------------|-----------|-------|
| Myostatin: not tested           | Gen. Colour: not tested    | Polled: n   | ot tested |       |
| gs. HAFODLAS DOMINO REM08-3     | ggs. BAILEA SPUNKIE JA     | G01-101     |           |       |
| Sire BROCKHURST HEROS MFX12-376 | ggd. HAFODLAS SHONA        | REM01-086   |           |       |
| gd. HAFODLAS TANWEN REM02-2     | 108 ggs. HAFODLAS LLION R  | EM95-004    |           |       |
|                                 | ggd. STONELEIGH HOLL       | / BFY92-007 |           |       |
| gs. GRAHAMS SAMSON GV01-098     | 8 ggs. JERSEY 36-94-000-5  | 548         |           |       |
| Dam BROCKHURST ELAINE MFX09-11  | l8 ggd. LISETTE 36-95-000- | 646         |           |       |
| gd. SEGALA 19-31-126-419        | ggs. MAS DU CLO 23-96      | -032-213    |           |       |
| -                               | ggd. OAXACA 19-98-003      | 1-969       |           |       |
|                                 |                            |             |           |       |
| Below Average Above Ave         | erage(Superior)            | Trait       | EBV       | Acc % |
|                                 | Gest. Len                  | gth (days)  | 1.1       | 47%   |

Her Bull Calf at footBROCKHURST SIMON

2

Born 21/03/2021 MFX21-2188 UK 280858/402188 Sire: NEWRODDIGE JETSET QGH14-2458

19/04/2020 F