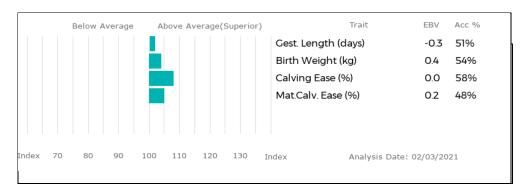

#### gs. MILLGATE FAME LFR10-015 Dam HARESTONE LADYLIKE BJQ15-1815 gd. GLENROCK IMPULSE IE13-117

| Below Average | Above Average(Superior) | Trait                        | EBV  | Acc %       | Adjusted | V |
|---------------|-------------------------|------------------------------|------|-------------|----------|---|
|               |                         | Gest. Length (days)          | -3.5 | <b>76</b> % | 100      |   |
|               |                         | Birth Weight (kg)            | -0.2 | 66%         | 200      |   |
|               |                         | Calving Ease (%)             | -1.8 | 66%         | 300      | Ī |
|               |                         | Mat.Calv. Ease (%)           | 0.2  | <b>57</b> % | 400      |   |
|               |                         | 200 Day Growth (kg)          | 19   | 73%         | 500      |   |
|               |                         | 400 Day Growth (kg)          | 39   | 75%         | Scanned  |   |
|               |                         | Muscle Depth (mm)            | 2.7  | <b>62</b> % |          |   |
|               |                         | Fat Depth (mm)               | 0.0  | 54%         |          |   |
|               |                         | BEEF VALUE                   | 38   | 73%         |          |   |
|               |                         | Age to Slaughter GEBV (days) | -8   | 75%         |          |   |
|               |                         | Carcase weight GEBV (kg)     | 4    | <b>79</b> % |          |   |
|               |                         | RETAIL VALUE (of prime cuts) | 28   | <b>78</b> % |          |   |
|               |                         | 200 Day Milk (kg)            | -3   | 54%         |          |   |
|               |                         | Age at 1st Calv. GEBV (days) | 20   | <b>69</b> % |          |   |
|               |                         | Calving Interval GEBV (days) | 7    | 58%         |          |   |
|               |                         | Scrotal Circ (cm)            | -0.3 | <b>62</b> % |          |   |
|               |                         | Docility (%)                 | 1.9  | 53%         |          |   |
|               |                         |                              |      |             |          |   |