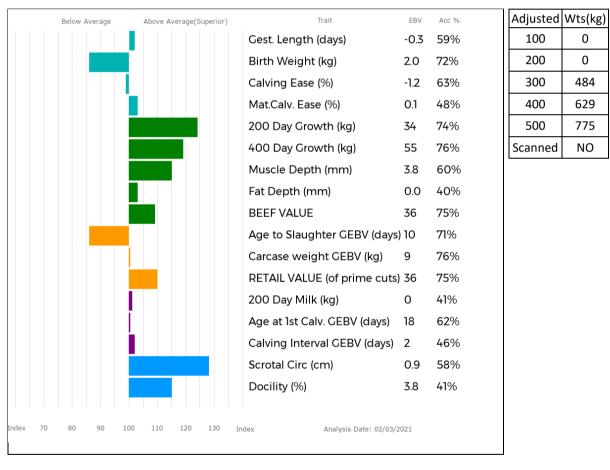

#### gs. FENOMEN 87-28-891-777 Dam SCORBORO MUFFIN BEA16-0573 gd. SCORBORO ISSUE BEA13-0487

Thorninghurst Pete is a heifers calf born unassisted. Small birth weight and excellent growth figures. Semen tested.