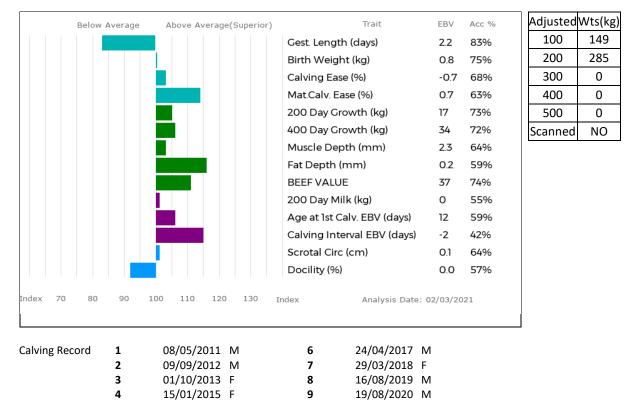

Brockhurst Majesty is out of Brockhurst Heavenly, who won Interbreed Champion at the Great Yorkshire Show in 2016. Heavenly is also full sister to Brockhurst Howzat (sold for 24,000gns.) Her Granddam is the well-known Brockhurst Bolshoi. Majesty is also half-sister to Brockhurst Princess who recently sold for 11,000gns.