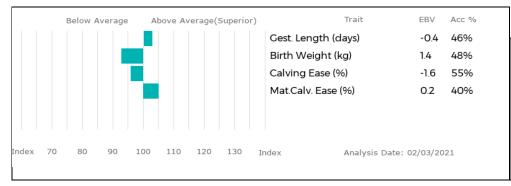

#### gs. PLUMTREE FANTASTIC CQE10-023 Dam PLUMTREE LIBBY CQE15-0103 gd. PLUMTREE ELLABELLA CQE09-001

ggs. WILODGE TONKA WEY02-002 ggd. ALDAN BELLA JED06-002 Adjusted Wts(kg) Trait Below Average EBV Acc % Above Average(Superior) Gest. Length (days) 4.0 74% 100 133 Birth Weight (kg) 3.2 61% 200 0 62% Calving Ease (%) -8.4 300 332 Mat.Calv. Ease (%) 0.5 49% 508 400 200 Day Growth (kg) 71% 22 500 649 73% 400 Day Growth (kg) 41 Scanned NO Muscle Depth (mm) 2.0 57% Fat Depth (mm) 0.0 49% BEEF VALUE 34 71% 200 Day Milk (kg) -2 42% 38% Age at 1st Calv. EBV (days) 32 Calving Interval EBV (days) 6 25% Scrotal Circ (cm) -0.2 58% Docility (%) 48% 1.4 70 90 100 110 120 130 Analysis Date: 02/03/2021 80 Index