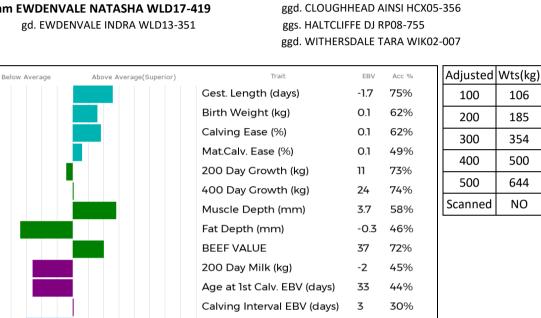

#### gs. NETHERHALL JACKPOT KCI14-1911 Dam EWDENVALE NATASHA WLD17-419 gd. EWDENVALE INDRA WLD13-351

His dam is sired by Netherhall Jackpot and Pacino is her first calf born unassisted, he was a small calf at birth. His sire Glenrock Humdinger is by the same dam as Glenrock Illusion which sold for 125,000 guineas. Pacino should be suitable for serving heifers.