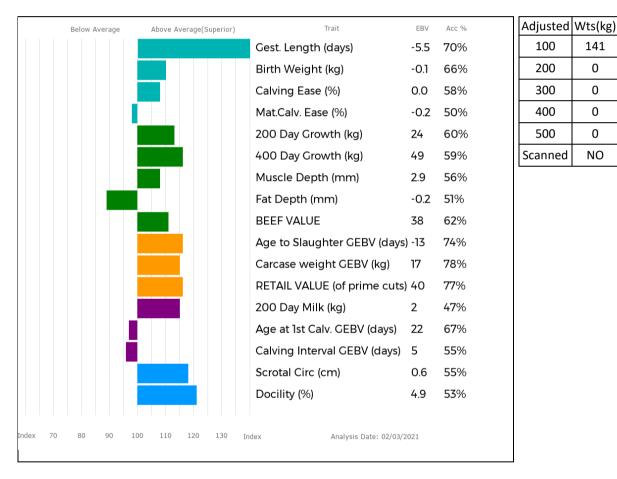

#### 01 NEWRODDIGE JETSET Born 15/03/2014

#### QGH14-2458

UK 164744/402458

Bred by Mallaber Partners, Park Farm, Walton Road, Drakelow, Burton on Trent, DE15 9TYGot by AIEmbryo CalfMyostatin: not testedGen. Colour: not testedPolled: not testedPolled: not tested

gs. SYMPA 48-01-006-969 Sire HALTCLIFFE UNDERWRITER RP03-003 gd. RONICK RICOLE DY00-078

gs. SAMY 23-02-773-556 Dam GRAHAMS BUTTERFLY GV06-377 gd. GRAHAMS TRENDY GV02-155 ggs. OCTOPUS 87-10-671-030 ggd. OPERETTE 48-98-133-040 ggs. BROADMEADOWS CANNON CAVC-031 ggd. RONICK NICOLE DY97-079 ggs. LORIOT 19-95-007-352 ggd. NOVA 23-97-060-261 ggs. GRAHAMS PONCHO GV99-046 ggd. FEUILLE 36-90-007-913

| Adjusted | Wts(kg) |
|----------|---------|
| 100      | 199     |
| 200      | 366     |
| 300      | 521     |
| 400      | 711     |
| 500      | 893     |
| Scanned  | YES     |