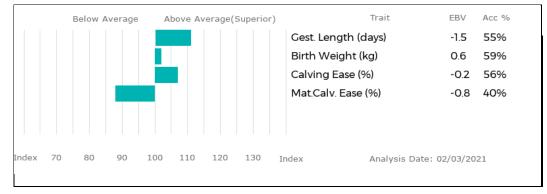

#### 05 CONFLUENCE PENDRAGON

Born 20/04/2019

Natural Calf Myostatin: F94L/Q204X

Gen. Colour: Homozygous Red

OBI19-0799

UK 143127/600799 Polled: Homozygous Horned

gs. AMPERTAINE FOREMAN MGD10-039 Sire PROCTERS MERLIN PFD16-1077 gd. GREENWELL ANETTE NK05-026

gs. OMER 23-98-026-596 Dam CONFLUENCE BETH OBI06-056 gd. CONFLUENCE TANYA OBI02-008

Prince is a very long clean bull with a terrific rump. His mother Ember is a very big Rocky cow sired by Netherhall Jackpot, who always breeds shapely fast growing calves .