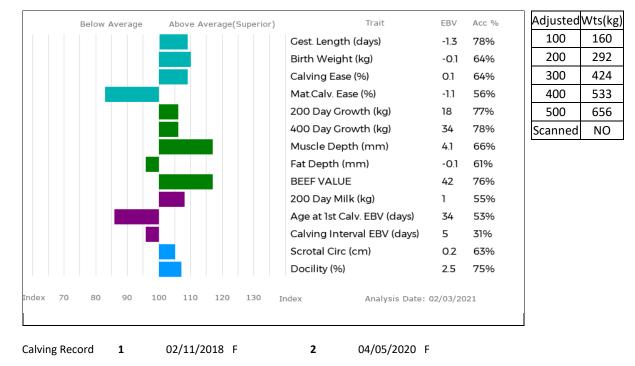

 Calving Record
 1
 04/01/2018
 F
 3
 29/01/2020
 M

 2
 26/01/2019
 F Lot 45
 4
 26/12/2020
 M