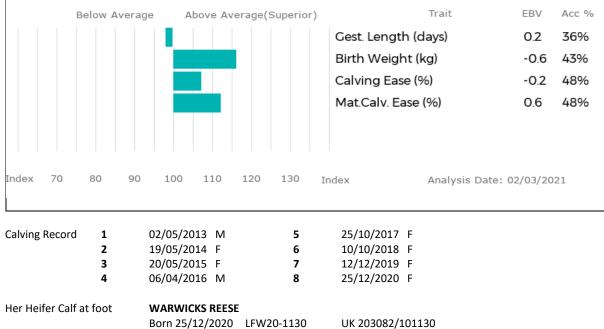

# **36 BROCKHURST GRACIOUS**

| 30    | DRUCKHURST GRACI                                                                                                                                                        | 003                      |                                                                                  |                                                                                                                                                        |                  |         |       |
|-------|-------------------------------------------------------------------------------------------------------------------------------------------------------------------------|--------------------------|----------------------------------------------------------------------------------|--------------------------------------------------------------------------------------------------------------------------------------------------------|------------------|---------|-------|
|       | Born 15/06/2011 MF<br>Natural Calf                                                                                                                                      |                          |                                                                                  |                                                                                                                                                        | UK 280858/501328 |         |       |
|       | Myostatin: not tested                                                                                                                                                   | Gei                      | n. Colour: r                                                                     | not tested                                                                                                                                             | Polled: not te   | sted    |       |
|       | gs. GRAHAMS SAMSON GV01<br>Sire BROCKHURST BUZZARD MF)<br>gd. RONICK MCAINSI DY96-0<br>gs. PAINB 86-99-139-796<br>Dam BIANCA 87-29-630-758<br>gd. VALLONA 87-29-630-558 | <b>X06-763</b><br>34-FOT | ggd. LISETT<br>ggs. TALEN<br>ggd. BROAL<br>ggs. JORDY<br>ggd. IPHIG<br>ggs. RUGB | 7 36-94-000-548<br>E 36-95-000-646<br>T 23-82-004-036<br>DMEADOWS AINSI CA<br>7 22-94-004-711<br>ENIE 61-93-031-907<br>Y 87-29-630-379<br>7-98-009-244 | VA-003           |         |       |
|       | Below Average Above                                                                                                                                                     | e Average                | (Superior)                                                                       | -                                                                                                                                                      | Trait            | EBV     | Acc % |
|       |                                                                                                                                                                         |                          |                                                                                  | Gest. Length (da                                                                                                                                       | iys)             | -0.2    | 48%   |
|       |                                                                                                                                                                         |                          |                                                                                  | Birth Weight (kg                                                                                                                                       | <b>j</b> )       | 0.6     | 44%   |
|       |                                                                                                                                                                         |                          |                                                                                  | Calving Ease (%)                                                                                                                                       | )                | -0.9    | 53%   |
|       |                                                                                                                                                                         |                          |                                                                                  | Mat.Calv. Ease (9                                                                                                                                      | %)               | 0.6     | 58%   |
| Index | 70 80 90 100 11                                                                                                                                                         | .0 120                   | 130 Ir                                                                           | ndex A                                                                                                                                                 | Analysis Date: 0 | 2/03/20 | 21    |

|                |                  |                                                      |        |             |                                        |   | * |  |
|----------------|------------------|------------------------------------------------------|--------|-------------|----------------------------------------|---|---|--|
| Calving Record | 1<br>2<br>3<br>4 | 26/05/2014<br>26/04/2015<br>04/04/2016<br>02/04/2017 | F<br>M | 5<br>6<br>7 | 11/03/2018<br>28/04/2019<br>13/06/2020 | М |   |  |