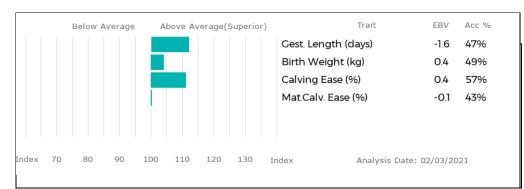

### 03 PLUMTREE PHEONIX

Born 12/04/2019

Got by Al Myostatin: F94L/F94L CQE19-0163

Natural Calf Gen. Colour: Homozygous Red UK 146897/600163

ggs. DOLCORSLLWYN BRYNMOR VU06-012

ggs. PLUMTREE FANTASTIC CQE10-023 ggd. GUNNERFLEET ELOCKS HDR09-039

ggs. WILODGE VANTASTIC WEY04-037

ggd. BANKDALE AMBER WLJ05-095

ggd. ELLORA 19-33-400-053

Polled: Homozygous Horned

gs. GUNNERFLEET HICKS HDR12-059 Sire GUNNERFLEET LION HDR15-0827 gd. GUNNERFLEET ILOCKS HDR13-0692

#### gs. PLUMTREE FANTASTIC CQE10-023 Dam PLUMTREE LIBBY CQE15-0103 gd. PLUMTREE ELLABELLA CQE09-001

ggs. WILODGE TONKA WEY02-002 ggd. ALDAN BELLA JED06-002 Adjusted Wts(kg) Trait Below Average EBV Acc % Above Average(Superior) Gest. Length (days) 4.0 74% 100 133 Birth Weight (kg) 3.2 61% 200 0 62% Calving Ease (%) -8.4 300 332 Mat.Calv. Ease (%) 0.5 49% 508 400 200 Day Growth (kg) 71% 22 500 649 73% 400 Day Growth (kg) 41 Scanned NO Muscle Depth (mm) 2.0 57% Fat Depth (mm) 0.0 49% BEEF VALUE 34 71% 200 Day Milk (kg) -2 42% 38% Age at 1st Calv. EBV (days) 32 Calving Interval EBV (days) 6 25% Scrotal Circ (cm) -0.2 58% Docility (%) 48% 1.4 70 90 100 110 120 130 Analysis Date: 02/03/2021 80 Index