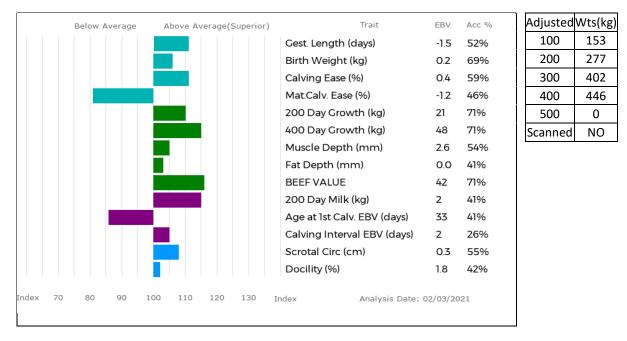

#### Lot Chris White

#### 04 FROGMORE PISA

Born 18/04/2019

Got by Al Myostatin: F94L/F94L

#### WRP19-0060

Embryo Calf Gen. Colour: Homozygous Red UK 331062/400060

Polled: Homozygous Horned

gs. JACOT 36-94-005-555 Sire MERESIDE LORENZO HCG15-812

gd. MERESIDE DAWNMARIE HCG08-132

#### gs. WILODGE CERBERUS WEY07-010 Dam FROGMORE HELEN WRP12-007 gd. IRONSTONE FRANGELICA SDS10-044

| Below Average | Above Average(Superior) | Trait                        | EBV  | Acc %       | Adjusted | Wts( |
|---------------|-------------------------|------------------------------|------|-------------|----------|------|
|               |                         | Gest. Length (days)          | 0.1  | <b>76</b> % | 100      | 22   |
|               |                         | Birth Weight (kg)            | 3.0  | 66%         | 200      | 42   |
|               |                         | Calving Ease (%)             | -2.9 | 65%         | 300      | 62   |
|               |                         | Mat.Calv. Ease (%)           | 0.2  | 56%         | 400      | 83   |
|               |                         | 200 Day Growth (kg)          | 47   | 75%         | 500      | (    |
|               |                         | 400 Day Growth (kg)          | 83   | <b>76</b> % | Scanned  | Ν    |
|               |                         | Muscle Depth (mm)            | 7.2  | 63%         |          |      |
|               |                         | Fat Depth (mm)               | -0.1 | 54%         |          |      |
|               |                         | BEEF VALUE                   | 55   | 74%         |          |      |
|               |                         | Age to Slaughter GEBV (days) | 0    | <b>76</b> % |          |      |
|               |                         | Carcase weight GEBV (kg)     | 14   | 80%         |          |      |
|               |                         | RETAIL VALUE (of prime cuts) | 25   | <b>79</b> % |          |      |
|               |                         | 200 Day Milk (kg)            | 0    | <b>56</b> % |          |      |
|               |                         | Age at 1st Calv. GEBV (days) | 23   | 70%         |          |      |
|               |                         | Calving Interval GEBV (days) | 5    | 58%         |          |      |
|               |                         | Scrotal Circ (cm)            | 0.3  | 64%         |          |      |
|               |                         | Docility (%)                 | 5.4  | 55%         |          |      |

Frogmore Helen (dam) won Interbreed Champion Royal Welsh 2015. Frogmore Pisa has one of the highest weights in the breed at 819 kgs. Has great width fast growth and early maturity. Myostatin, two copies F94L in top 1% for Beef Value 200 and 400 day weight muscle depth. In South Wales and Mid- West herd competitions half-sisters Frogmore Lovely 1st in 2016, Frogmore Peppa 2nd in 2019, Frogmore Ophelia 3rd in 2019, and Frogmore Nicola Reserve Champion (13 months of age) at Moreton-In-Marsh show.