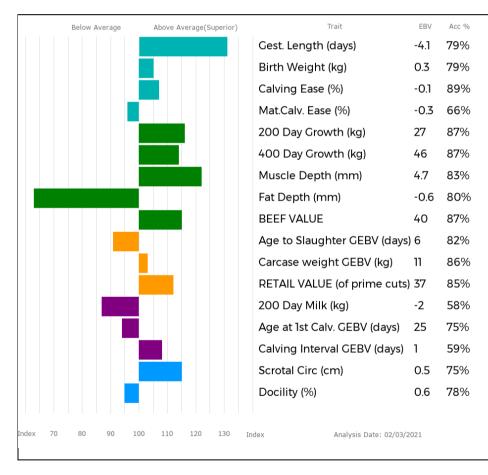

#### 01 NEWRODDIGE JETSET Born 15/03/2014

#### QGH14-2458

UK 164744/402458

Bred by Mallaber Partners, Park Farm, Walton Road, Drakelow, Burton on Trent, DE15 9TYGot by AIEmbryo CalfMyostatin: not testedGen. Colour: not testedPolled: not testedPolled: not tested

gs. SYMPA 48-01-006-969 Sire HALTCLIFFE UNDERWRITER RP03-003 gd. RONICK RICOLE DY00-078

gs. SAMY 23-02-773-556 Dam GRAHAMS BUTTERFLY GV06-377 gd. GRAHAMS TRENDY GV02-155 ggs. OCTOPUS 87-10-671-030 ggd. OPERETTE 48-98-133-040 ggs. BROADMEADOWS CANNON CAVC-031 ggd. RONICK NICOLE DY97-079 ggs. LORIOT 19-95-007-352 ggd. NOVA 23-97-060-261 ggs. GRAHAMS PONCHO GV99-046 ggd. FEUILLE 36-90-007-913

| Adjusted | Wts(kg) |
|----------|---------|
| 100      | 199     |
| 200      | 366     |
| 300      | 521     |
| 400      | 711     |
| 500      | 893     |
| Scanned  | YES     |