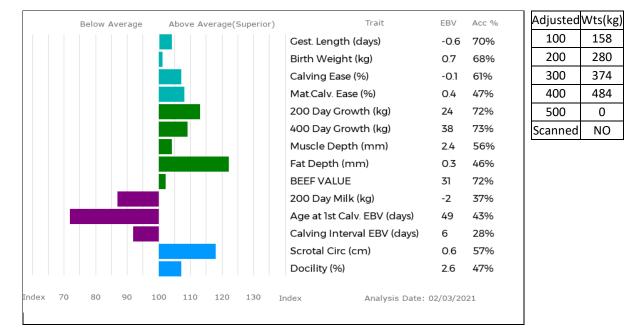

ggs. REQUIN 36-15-031-134

|          | Below Average | Above Average(Superior) | Trait                        | EBV  | Acc %       | Adjusted | Wts(kg) |
|----------|---------------|-------------------------|------------------------------|------|-------------|----------|---------|
|          |               |                         | Gest. Length (days)          | 0.1  | 56%         | 100      | 162     |
|          |               |                         | Birth Weight (kg)            | 0.6  | <b>52</b> % | 200      | 284     |
|          |               |                         | Calving Ease (%)             | -0.4 | 55%         | 300      | 385     |
|          |               |                         | Mat.Calv. Ease (%)           | -0.1 | 46%         | 400      | 514     |
|          |               |                         | 200 Day Growth (kg)          | 9    | <b>72</b> % | 500      | 638     |
|          |               |                         | 400 Day Growth (kg)          | 9    | <b>74</b> % | Scanned  | NO      |
|          |               |                         | Muscle Depth (mm)            | 3.3  | 53%         |          |         |
|          |               |                         | Fat Depth (mm)               | -0.2 | 40%         |          |         |
|          |               |                         | BEEF VALUE                   | 27   | 70%         |          |         |
|          |               |                         | Age to Slaughter GEBV (days) | 8    | <b>69</b> % |          |         |
|          |               |                         | Carcase weight GEBV (kg)     | 16   | 75%         |          |         |
|          |               |                         | RETAIL VALUE (of prime cuts) | 40   | <b>7</b> 4% |          |         |
|          |               |                         | 200 Day Milk (kg)            | 0    | 43%         |          |         |
|          |               |                         | Age at 1st Calv. GEBV (days) | 37   | 61%         |          |         |
|          |               |                         | Calving Interval GEBV (days) | 3    | 48%         |          |         |
|          |               |                         | Scrotal Circ (cm)            | -0.3 | 54%         |          |         |
|          |               |                         | Docility (%)                 | 4.0  | 48%         |          |         |
|          |               |                         |                              |      |             |          |         |
| Index 70 | 80 90 100     | 110 120 130 In          | dex Analysis Date: 02/03/2   | .021 |             |          |         |
| Ì        |               |                         |                              |      |             |          |         |

Prince is a very long clean bull with a terrific rump. His mother Ember is a very big Rocky cow sired by Netherhall Jackpot, who always breeds shapely fast growing calves .