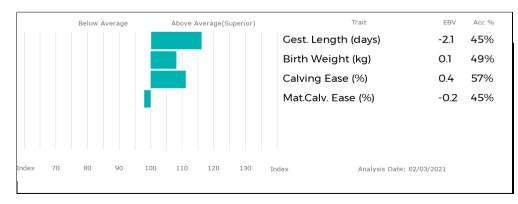

#### Lot **Mr P Cairns**

#### 02 **PLUMTREE PHANTASTIC**

Born 30/03/2019

CQE19-0161

UK 146897/400161

ggs. WILODGE TONKA WEY02-002

ggd. RAVENELLE 23-51-224-583

ggs. SYMPA 48-01-006-969 ggd. PRINCESSE 87-08-920-187

ggs. CONDOR 19-33-099-583

ggs. GOLDIES COMET GS07-954

ggd. KILCURRY CAILIN IE251022720201

Got by Al Myostatin: F94L/Q204X Embryo Calf Gen. Colour: Homozygous Red

Polled: Homozygous Horned

gs. WILODGE VANTASTIC WEY04-037 Sire PLUMTREE FANTASTIC CQE10-023 gd. BANKDALE AMBER WLJ05-095

#### gs. MILLGATE FAME LFR10-015 Dam HARESTONE LADYLIKE BJQ15-1815 gd. GLENROCK IMPULSE IE13-117

| Below Average | Above Average(Superior) | Trait                        | EBV  | Acc %       | Adjusted | V |
|---------------|-------------------------|------------------------------|------|-------------|----------|---|
|               |                         | Gest. Length (days)          | -3.5 | <b>76</b> % | 100      |   |
|               |                         | Birth Weight (kg)            | -0.2 | 66%         | 200      |   |
|               |                         | Calving Ease (%)             | -1.8 | 66%         | 300      | Ī |
|               |                         | Mat.Calv. Ease (%)           | 0.2  | <b>57</b> % | 400      |   |
|               |                         | 200 Day Growth (kg)          | 19   | 73%         | 500      |   |
|               |                         | 400 Day Growth (kg)          | 39   | 75%         | Scanned  |   |
|               |                         | Muscle Depth (mm)            | 2.7  | <b>62</b> % |          |   |
|               |                         | Fat Depth (mm)               | 0.0  | 54%         |          |   |
|               |                         | BEEF VALUE                   | 38   | 73%         |          |   |
|               |                         | Age to Slaughter GEBV (days) | -8   | 75%         |          |   |
|               |                         | Carcase weight GEBV (kg)     | 4    | <b>79</b> % |          |   |
|               |                         | RETAIL VALUE (of prime cuts) | 28   | <b>78</b> % |          |   |
|               |                         | 200 Day Milk (kg)            | -3   | 54%         |          |   |
|               |                         | Age at 1st Calv. GEBV (days) | 20   | <b>69</b> % |          |   |
|               |                         | Calving Interval GEBV (days) | 7    | 58%         |          |   |
|               |                         | Scrotal Circ (cm)            | -0.3 | <b>62</b> % |          |   |
|               |                         | Docility (%)                 | 1.9  | 53%         |          |   |
|               |                         |                              |      |             |          |   |