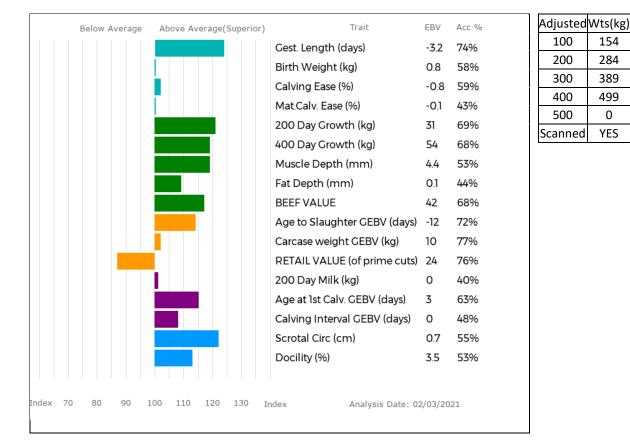

#### gs. MILLGATE FAME LFR10-015 Dam HARESTONE LADYLIKE BJQ15-1815 gd. GLENROCK IMPULSE IE13-117

| Below Average | Above Average(Superior) | Trait                        | EBV  | Acc %       | Adjusted | V |
|---------------|-------------------------|------------------------------|------|-------------|----------|---|
|               |                         | Gest. Length (days)          | -3.5 | <b>76</b> % | 100      |   |
|               |                         | Birth Weight (kg)            | -0.2 | 66%         | 200      |   |
|               |                         | Calving Ease (%)             | -1.8 | 66%         | 300      | Ī |
|               |                         | Mat.Calv. Ease (%)           | 0.2  | <b>57</b> % | 400      |   |
|               |                         | 200 Day Growth (kg)          | 19   | 73%         | 500      |   |
|               |                         | 400 Day Growth (kg)          | 39   | 75%         | Scanned  |   |
|               |                         | Muscle Depth (mm)            | 2.7  | <b>62</b> % |          |   |
|               |                         | Fat Depth (mm)               | 0.0  | 54%         |          |   |
|               |                         | BEEF VALUE                   | 38   | 73%         |          |   |
|               |                         | Age to Slaughter GEBV (days) | -8   | 75%         |          |   |
|               |                         | Carcase weight GEBV (kg)     | 4    | <b>79</b> % |          |   |
|               |                         | RETAIL VALUE (of prime cuts) | 28   | <b>78</b> % |          |   |
|               |                         | 200 Day Milk (kg)            | -3   | 54%         |          |   |
|               |                         | Age at 1st Calv. GEBV (days) | 20   | <b>69</b> % |          |   |
|               |                         | Calving Interval GEBV (days) | 7    | 58%         |          |   |
|               |                         | Scrotal Circ (cm)            | -0.3 | <b>62</b> % |          |   |
|               |                         | Docility (%)                 | 1.9  | 53%         |          |   |
|               |                         |                              |      |             |          |   |