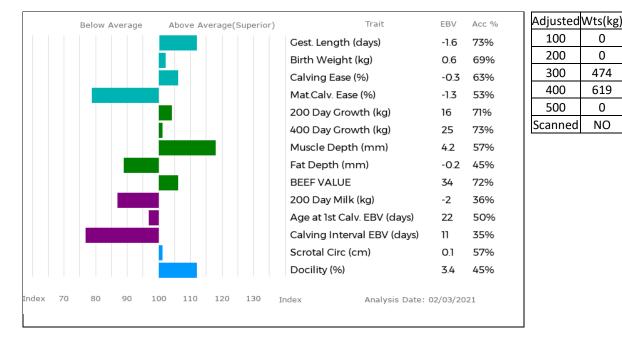

### 03 PLUMTREE PHEONIX

Born 12/04/2019

Got by Al Myostatin: F94L/F94L CQE19-0163

Natural Calf Gen. Colour: Homozygous Red UK 146897/600163

ggs. DOLCORSLLWYN BRYNMOR VU06-012

ggs. PLUMTREE FANTASTIC CQE10-023 ggd. GUNNERFLEET ELOCKS HDR09-039

ggs. WILODGE VANTASTIC WEY04-037

ggd. BANKDALE AMBER WLJ05-095

ggd. ELLORA 19-33-400-053

Polled: Homozygous Horned

gs. GUNNERFLEET HICKS HDR12-059 Sire GUNNERFLEET LION HDR15-0827 gd. GUNNERFLEET ILOCKS HDR13-0692

#### gs. PLUMTREE FANTASTIC CQE10-023 Dam PLUMTREE LIBBY CQE15-0103 gd. PLUMTREE ELLABELLA CQE09-001

ggs. WILODGE TONKA WEY02-002 ggd. ALDAN BELLA JED06-002 Adjusted Wts(kg) Trait Below Average EBV Acc % Above Average(Superior) Gest. Length (days) 4.0 74% 100 133 Birth Weight (kg) 3.2 61% 200 0 62% Calving Ease (%) -8.4 300 332 Mat.Calv. Ease (%) 0.5 49% 508 400 200 Day Growth (kg) 71% 22 500 649 73% 400 Day Growth (kg) 41 Scanned NO Muscle Depth (mm) 2.0 57% Fat Depth (mm) 0.0 49% BEEF VALUE 34 71% 200 Day Milk (kg) -2 42% 38% Age at 1st Calv. EBV (days) 32 Calving Interval EBV (days) 6 25% Scrotal Circ (cm) -0.2 58% Docility (%) 48% 1.4 70 90 100 110 120 130 Analysis Date: 02/03/2021 80 Index