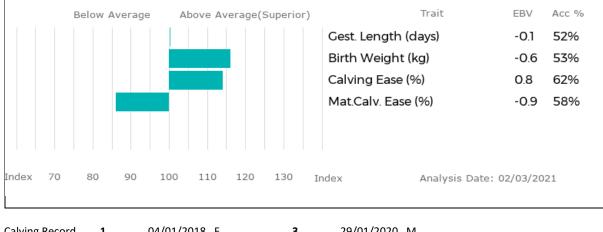

#### 23 **BROCKHURST JENNY**

| Born 03/04/2014<br>Natural Calf | MFX14-1582                 | UK 280858/701582   |
|---------------------------------|----------------------------|--------------------|
| Myostatin: not tested           | Gen. Colour: not tested    | Polled: not tested |
| gs. BAILEA SPUNKIE JAG01-101    | ggs. MARRON 36-96-018-22   | 5                  |
| Sire HAFODLAS DOMINO REM08-321  | ggd. BAILEA NIGHTOWL JAG   | 97-039             |
| gd. HAFODLAS SHONA REM01-086    | ggs. HAFODLAS LLION REMS   | 95-004             |
|                                 | ggd. BELLMOUNT HELEN BH    | X92-006            |
| gs. MYNACH SCOTT GDF01-035      | ggs. MYNACH MICHEL GDF9    | 6-026              |
| Dam FENROSE BESSIE EAM06-297    | ggd. MYNACH ODESSA GDF9    | 98-034             |
| gd. FENROSE SENORITA EAM01-202  | 2 ggs. FENROSE NEPTUNE EAM | v197-066X          |
|                                 | ggd. FENROSE GYPSY EAMG    | -020               |

| 14 | - | 13/01/201/ |   |
|----|---|------------|---|
|    | 2 | 27/04/2018 | F |
|    |   |            |   |

4 26/02/2021 F

Her Heifer Calf at foot

**BROCKHURST SAVANNAH** Born 26/02/2021 MFX21-2181 UK 280858/402181 Sire: NEWRODDIGE JETSET QGH14-2458