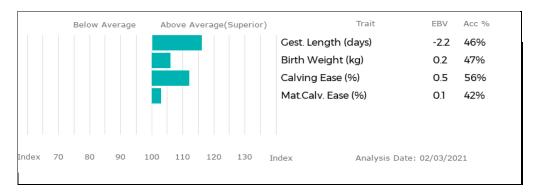

#### 02 **PLUMTREE PHANTASTIC**

Born 30/03/2019

CQE19-0161

UK 146897/400161

ggs. WILODGE TONKA WEY02-002

ggd. RAVENELLE 23-51-224-583

ggs. SYMPA 48-01-006-969 ggd. PRINCESSE 87-08-920-187

ggs. CONDOR 19-33-099-583

ggs. GOLDIES COMET GS07-954

ggd. KILCURRY CAILIN IE251022720201

Got by Al Myostatin: F94L/Q204X Embryo Calf Gen. Colour: Homozygous Red

Polled: Homozygous Horned

gs. WILODGE VANTASTIC WEY04-037 Sire PLUMTREE FANTASTIC CQE10-023 gd. BANKDALE AMBER WLJ05-095

#### gs. MILLGATE FAME LFR10-015 Dam HARESTONE LADYLIKE BJQ15-1815 gd. GLENROCK IMPULSE IE13-117

| Below Average | Above Average(Superior) | Trait                        | EBV  | Acc %       | Adjusted | V |
|---------------|-------------------------|------------------------------|------|-------------|----------|---|
|               |                         | Gest. Length (days)          | -3.5 | <b>76</b> % | 100      |   |
|               |                         | Birth Weight (kg)            | -0.2 | 66%         | 200      |   |
|               |                         | Calving Ease (%)             | -1.8 | 66%         | 300      | Ī |
|               |                         | Mat.Calv. Ease (%)           | 0.2  | <b>57</b> % | 400      |   |
|               |                         | 200 Day Growth (kg)          | 19   | 73%         | 500      |   |
|               |                         | 400 Day Growth (kg)          | 39   | 75%         | Scanned  |   |
|               |                         | Muscle Depth (mm)            | 2.7  | <b>62</b> % |          |   |
|               |                         | Fat Depth (mm)               | 0.0  | 54%         |          |   |
|               |                         | BEEF VALUE                   | 38   | 73%         |          |   |
|               |                         | Age to Slaughter GEBV (days) | -8   | 75%         |          |   |
|               |                         | Carcase weight GEBV (kg)     | 4    | <b>79</b> % |          |   |
|               |                         | RETAIL VALUE (of prime cuts) | 28   | <b>78</b> % |          |   |
|               |                         | 200 Day Milk (kg)            | -3   | 54%         |          |   |
|               |                         | Age at 1st Calv. GEBV (days) | 20   | <b>69</b> % |          |   |
|               |                         | Calving Interval GEBV (days) | 7    | 58%         |          |   |
|               |                         | Scrotal Circ (cm)            | -0.3 | <b>62</b> % |          |   |
|               |                         | Docility (%)                 | 1.9  | 53%         |          |   |
|               |                         |                              |      |             |          |   |