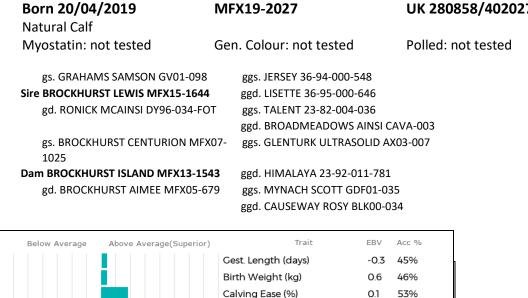

#### BROCKHURST NATURAL

21

| Born 20/04/2017<br>Natural Calf | MF       | X17-1868                  | UK 280858/601868    |
|---------------------------------|----------|---------------------------|---------------------|
| Myostatin: F94L/F94L            | Gei      | n. Colour: Hom. Red       | Polled: Hom. Horned |
| gs. BAILEA SPUNKIE JAG01-1      | .01      | ggs. MARRON 36-96-018-2   | 25                  |
| Sire HAFODLAS DOMINO REMO       | 8-321    | ggd. BAILEA NIGHTOWL JA   | G97-039             |
| gd. HAFODLAS SHONA REM(         | 01-086   | ggs. HAFODLAS LLION REM   | 195-004             |
|                                 |          | ggd. BELLMOUNT HELEN B    | HX92-006            |
| gs. MILBROOK TANKO MILT-        | 407      | ggs. MAS DU CLO 23-96-03  | 32-213              |
| Dam PARKHOUSE CHARLOTTE C       | NR07-001 | ggd. MILBROOK MONIQUE     | MILM-009-           |
|                                 |          | FOT                       |                     |
| gd. PARKHOUSE VIGOUR CN         | R04-039  | ggs. ONTARIO 35-98-011-5  | 29                  |
|                                 |          | ggd. NICOISE 23-97-058-13 | 0                   |

Her Heifer Calf at foot**BROCKHURST RIBENA**Born 21/12/2020MFX20-2160UK 280858/402160Sire: DINMORE MEATLOAF DIR16-1161

Service Details Ran from 01/02/2021 until 21/02/2021 with **OSIRIS 19-42-134-229** 