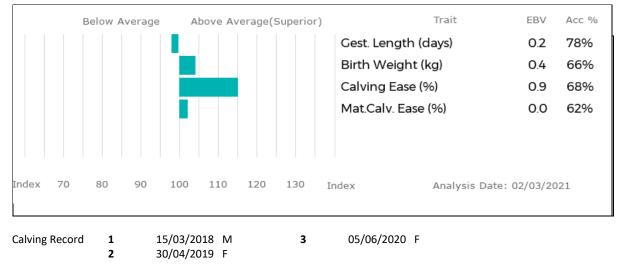

| 14 | - | 13/01/201/ |   |
|----|---|------------|---|
|    | 2 | 27/04/2018 | F |
|    |   |            |   |

4 26/02/2021 F

Her Heifer Calf at foot

**BROCKHURST SAVANNAH** Born 26/02/2021 MFX21-2181 UK 280858/402181 Sire: NEWRODDIGE JETSET QGH14-2458