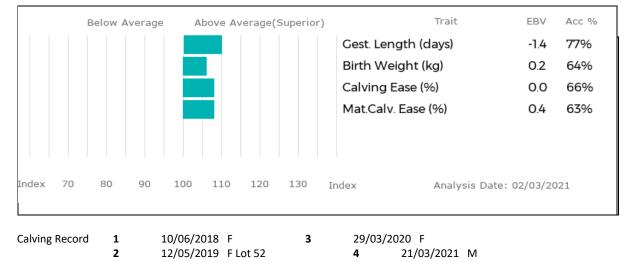

## **35 BROCKHURST LESLIE**

| <b>Born 24/01/2015</b><br>Got by Al |         | <b>X15-1650</b><br>bryo Calf     | UK 280858/501650   |  |
|-------------------------------------|---------|----------------------------------|--------------------|--|
| Myostatin: not tested               | Ger     | n. Colour: not tested            | Polled: not tested |  |
| gs. BROADMEADOWS CANNON             | I CAVC- | ggs. BROADMEADOWS VIP (          | CAVV-024-          |  |
| 031                                 |         | FOT                              |                    |  |
| Sire RONICK MATADOR DY96-029        |         | ggd. BROADMEADOWS AINSI CAVA-003 |                    |  |
| gd. RONICK DANITA DYD-049           |         | ggs. AMI 23-85-055-690           |                    |  |
|                                     |         | ggd. RONICK BEAUTY DYB-00        | 06                 |  |
| gs. GRAHAMS SAMSON GV01-0           | 098     | ggs. JERSEY 36-94-000-548        |                    |  |
| Dam BROCKHURST BOLSHOI MFX06-755    |         | ggd. LISETTE 36-95-000-646       |                    |  |
| gd. RONICK MCAINSI DY96-034-FOT     |         | ggs. TALENT 23-82-004-036        |                    |  |
|                                     |         | ggd. BROADMEADOWS AINS           | SI CAVA-003        |  |

Service Details **NEWRODDIGE JETSET QGH14-2458** Has been PD'd in calf. Estimated due date: 28/05/2021

and Supreme Champion at the 2014 Royal Highland Show.)

Dam is the well-known Brockhurst Bolshoi (Limousin Champion and Supreme Individual at the 2014 Great Yorkshire Show