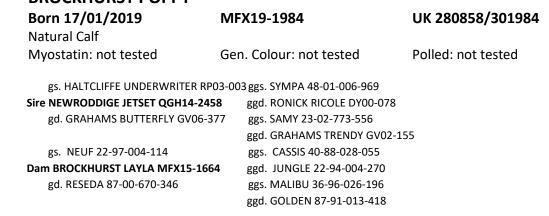

#### 13 **BROCKHURST POINTER**

#### Born 22/11/2019

MFX19-2064

#### UK 280858/602064

Natural Calf Myostatin: not tested

Gen. Colour: not tested

Polled: not tested

ggs. SYMPA 48-01-006-969 ggd. GLENROCK SPANGLE IE01-155

ggs. HALTCLIFFE DJ RP08-755 ggd. PROCTERS CURSULA PFD07-238

ggs. BAILEA SPUNKIE JAG01-101

ggs. MILBROOK TANKO MILT-407 ggd. PARKHOUSE VIGOUR CNR04-039

ggd. HAFODLAS SHONA REM01-086

gs. GLENROCK HUMDINGER IE12-096 Sire PROCTERS MITSUBISHI PFD16-1093 gd. PROCTERS GWEN PFD11-490

gs. HAFODLAS DOMINO REM08-321 **Dam BROCKHURST NATURAL MFX17-1868** gd. PARKHOUSE CHARLOTTE CNR07-001