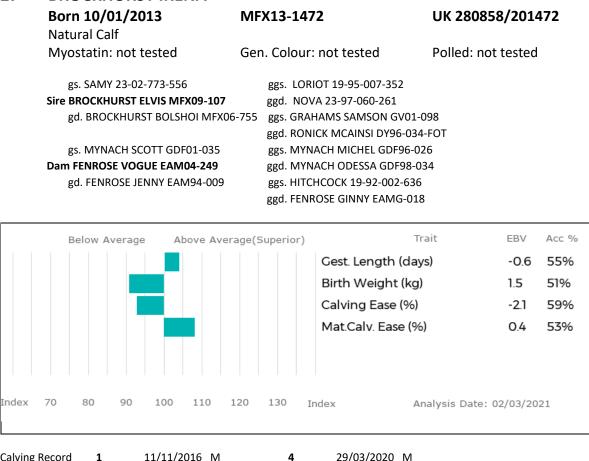

## **31 BROCKHURST ICEDANCER**

| <b>Born 02/01/2013</b><br>Natural Calf | MFX13-1471                   | UK 280858/101471   |
|----------------------------------------|------------------------------|--------------------|
| Myostatin: not tested                  | Gen. Colour: not tested      | Polled: not tested |
| gs. BAILEA SPUNKIE JAG01-101           | ggs. MARRON 36-96-018-225    |                    |
| Sire HAFODLAS DOMINO REM08-321         | ggd. BAILEA NIGHTOWL JAG97-( | 039                |
| gd. HAFODLAS SHONA REM01-086           | ggs. HAFODLAS LLION REM95-0  | 04                 |
|                                        | ggd. BELLMOUNT HELEN BHX92   | -006               |
| gs. DOOLEY ATTITUDE THP05-004          | ggs. MARRON 36-96-018-225    |                    |
| Dam FENROSE DUSTY EAM08-325            | ggd. RONICK GERTRUDE DYG-00  | 01                 |
| gd. FENROSE VICTORIA EAM04-250         | ggs. MYNACH SCOTT GDF01-03   | 5                  |
|                                        | ggd. FENROSE JENNY EAM94-00  | 9                  |
|                                        |                              |                    |

Her Bull Calf at footBROCKHURST STERLING

Born 06/04/2021 MFX21-2198 UK 280858/702198 Sire: PROCTERS MITSUBISHI PFD16-1093