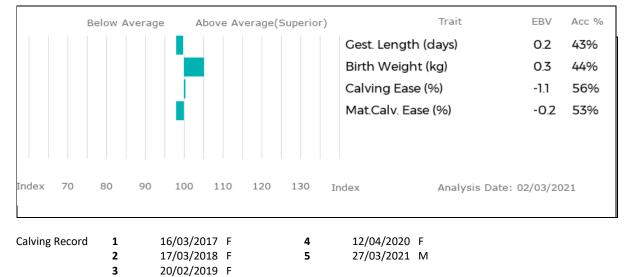

 Calving Record
 1
 04/01/2018
 F
 3
 29/01/2020
 M

 2
 26/01/2019
 F Lot 45
 4
 26/12/2020
 M