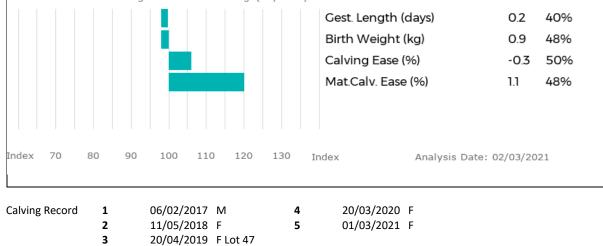

# **36 BROCKHURST GRACIOUS**

| 30    | DRUCKHURST GRACI                                                                                                                                                        | 003                      |                                                                                  |                                                                                                                                                        |                  |         |       |
|-------|-------------------------------------------------------------------------------------------------------------------------------------------------------------------------|--------------------------|----------------------------------------------------------------------------------|--------------------------------------------------------------------------------------------------------------------------------------------------------|------------------|---------|-------|
|       | Born 15/06/2011 MF<br>Natural Calf                                                                                                                                      |                          |                                                                                  |                                                                                                                                                        | UK 280858/501328 |         |       |
|       | Myostatin: not tested                                                                                                                                                   | Gei                      | n. Colour: r                                                                     | not tested                                                                                                                                             | Polled: not te   | sted    |       |
|       | gs. GRAHAMS SAMSON GV01<br>Sire BROCKHURST BUZZARD MF)<br>gd. RONICK MCAINSI DY96-0<br>gs. PAINB 86-99-139-796<br>Dam BIANCA 87-29-630-758<br>gd. VALLONA 87-29-630-558 | <b>X06-763</b><br>34-FOT | ggd. LISETT<br>ggs. TALEN<br>ggd. BROAL<br>ggs. JORDY<br>ggd. IPHIG<br>ggs. RUGB | 7 36-94-000-548<br>E 36-95-000-646<br>T 23-82-004-036<br>DMEADOWS AINSI CA<br>7 22-94-004-711<br>ENIE 61-93-031-907<br>Y 87-29-630-379<br>7-98-009-244 | VA-003           |         |       |
|       | Below Average Above                                                                                                                                                     | e Average                | (Superior)                                                                       | -                                                                                                                                                      | Trait            | EBV     | Acc % |
|       |                                                                                                                                                                         |                          |                                                                                  | Gest. Length (da                                                                                                                                       | iys)             | -0.2    | 48%   |
|       |                                                                                                                                                                         |                          |                                                                                  | Birth Weight (kg                                                                                                                                       | <b>j</b> )       | 0.6     | 44%   |
|       |                                                                                                                                                                         |                          |                                                                                  | Calving Ease (%)                                                                                                                                       | )                | -0.9    | 53%   |
|       |                                                                                                                                                                         |                          |                                                                                  | Mat.Calv. Ease (9                                                                                                                                      | %)               | 0.6     | 58%   |
| Index | 70 80 90 100 11                                                                                                                                                         | .0 120                   | 130 Ir                                                                           | ndex A                                                                                                                                                 | Analysis Date: 0 | 2/03/20 | 21    |

|                |                  |                                                      |        |             |                                        |   | * |  |
|----------------|------------------|------------------------------------------------------|--------|-------------|----------------------------------------|---|---|--|
| Calving Record | 1<br>2<br>3<br>4 | 26/05/2014<br>26/04/2015<br>04/04/2016<br>02/04/2017 | F<br>M | 5<br>6<br>7 | 11/03/2018<br>28/04/2019<br>13/06/2020 | М |   |  |

Service Details Ran from 24/02/2020 until 26/10/2020 with **NEWRODDIGE JETSET QGH14-2458** Has been PD'd in calf. Estimated due date: 10/06/2021