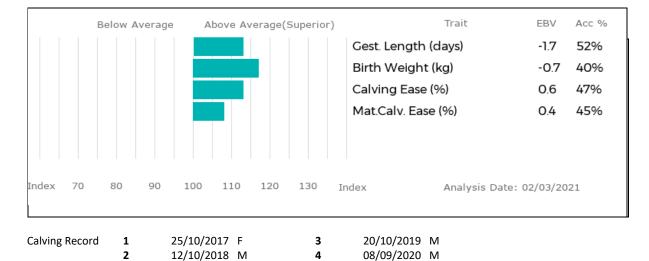

 Calving Record
 1
 04/01/2018
 F
 3
 29/01/2020
 M

 2
 26/01/2019
 F Lot 45
 4
 26/12/2020
 M