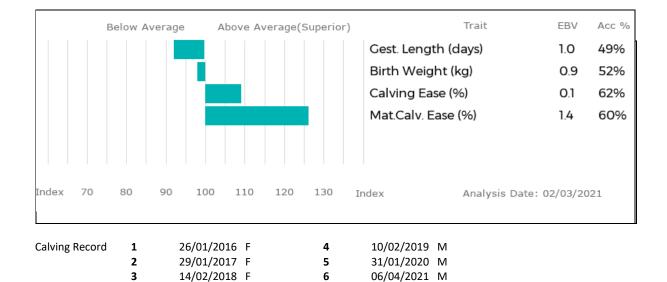

Brockhurst Majesty is out of Brockhurst Heavenly, who won Interbreed Champion at the Great Yorkshire Show in 2016. Heavenly is also full sister to Brockhurst Howzat (sold for 24,000gns.) Her Granddam is the well-known Brockhurst Bolshoi. Majesty is also half-sister to Brockhurst Princess who recently sold for 11,000gns.