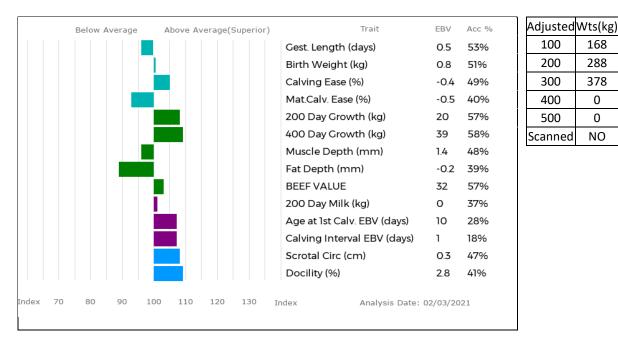

Pesto is sired by the very easing calving Ampertaine Magnum, Magnum has a short gestation length, with calves born up to two weeks earlier than due date. Pesto should be very suitable for use on heifers. His dam Ewdenvale Isabelle has bred bulls to a top of 8800 guineas and is one of the best cows in the Ewdenvale herd.

#### Mr S Wilde Lot

#### 10 **EWDENVALE PACINO**

#### Born 12/08/2019

Got by AI Myostatin: not tested

90

ndex

70

80

100

110

#### WLD19-0462

Natural Calf Gen. Colour: not tested UK 120412/500462

Polled: not tested

ggs. OCTOPUS 87-10-671-030 ggd. OPERETTE 48-98-133-040

ggs. REQUIN 36-15-031-134

ggs. KYPE INTERROGATE CAQ93-023 ggd. RACHELS LESLEY WT95-780

-0.4

0.7

Analysis Date: 02/03/2021

59%

44%

gs. SYMPA 48-01-006-969 Sire GLENROCK HUMDINGER IE12-096

gd. GLENROCK SPANGLE IE01-155

#### gs. NETHERHALL JACKPOT KCI14-1911 Dam EWDENVALE NATASHA WLD17-419 gd. EWDENVALE INDRA WLD13-351

His dam is sired by Netherhall Jackpot and Pacino is her first calf born unassisted, he was a small calf at birth. His sire Glenrock Humdinger is by the same dam as Glenrock Illusion which sold for 125,000 guineas. Pacino should be suitable for serving heifers.

Scrotal Circ (cm)

Docility (%)