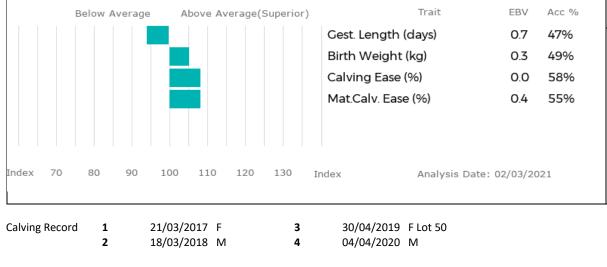

Myostatin: not tested           | Gen. Colour: not tested       | Polled: not tested |
| gs. ROCKY 36-15-030-964         | ggs. JACOT 36-94-005-5        | 55                 |
| Sire NETHERHALL CHANCER KCI07   | -034 ggd. GLOIRE 36-91-002-3  | 380                |
| gd. MONTGOMERY VIXON JT04       | 4-031 ggs. LASSO 22-95-003-78 | 36                 |
|                                 | ggd. MONTGOMERY POF           | RTIA JT99-026      |
| gs. GLENTURK ULTRASOLID AX      | 03-007 ggs. GRAHAMS ROCKSOL   | LID GV00-073       |
| Dam BROCKHURST CARMELA MFX      | 07-961 ggd. LUTTRELLSTOWN FL  | OSSIE LUTF-030     |
| gd. BROCKHURST TINKA MFX0       | 2-222 ggs. RONICK MATADOR I   | DY96-029           |
|                                 | ggd. TREDON NORNA GD          | )G97-088           |



Service Details

Ran from 21/02/20 until 26/10/2020 with **PROCTERS MITSUBISHI PFD16-1093** Has been PD'd in calf. Estimated due date: 11/05/2021

# **34 BROCKHURST JANET**

| Born 17/04/2014<br>Natural Calf   | MFX14-1588                  | UK 280858/     | 601588    |
|-----------------------------------|-----------------------------|----------------|-----------|
| Myostatin: not tested             | Gen. Colour: not tested     | Polled: not te | ested     |
| gs. ROCKY 36-15-030-964           | ggs. JACOT 36-94-005-555    |                |           |
| Sire NETHERHALL CHANCER KCI07-034 | ggd. GLOIRE 36-91-002-380   |                |           |
| gd. MONTGOMERY VIXON JT04-03      | 1 ggs. LASSO 22-95-003-786  |                |           |
|                                   | ggd.