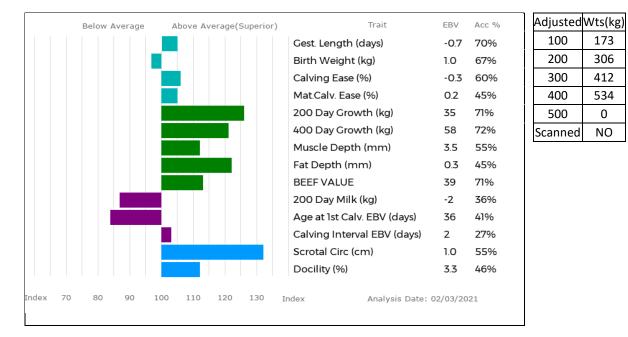

#### gs. WILODGE CERBERUS WEY07-010 Dam FROGMORE HELEN WRP12-007 gd. IRONSTONE FRANGELICA SDS10-044

| Below Average | Above Average(Superior) | Trait                        | EBV  | Acc %       | Adjusted | Wts( |
|---------------|-------------------------|------------------------------|------|-------------|----------|------|
|               |                         | Gest. Length (days)          | 0.1  | <b>76</b> % | 100      | 22   |
|               |                         | Birth Weight (kg)            | 3.0  | 66%         | 200      | 42   |
|               |                         | Calving Ease (%)             | -2.9 | 65%         | 300      | 62   |
|               |                         | Mat.Calv. Ease (%)           | 0.2  | 56%         | 400      | 83   |
|               |                         | 200 Day Growth (kg)          | 47   | 75%         | 500      | (    |
|               |                         | 400 Day Growth (kg)          | 83   | <b>76</b> % | Scanned  | Ν    |
|               |                         | Muscle Depth (mm)            | 7.2  | 63%         |          |      |
|               |                         | Fat Depth (mm)               | -0.1 | 54%         |          |      |
|               |                         | BEEF VALUE                   | 55   | 74%         |          |      |
|               |                         | Age to Slaughter GEBV (days) | 0    | <b>76</b> % |          |      |
|               |                         | Carcase weight GEBV (kg)     | 14   | 80%         |          |      |
|               |                         | RETAIL VALUE (of prime cuts) | 25   | <b>79</b> % |          |      |
|               |                         | 200 Day Milk (kg)            | 0    | <b>56</b> % |          |      |
|               |                         | Age at 1st Calv. GEBV (days) | 23   | 70%         |          |      |
|               |                         | Calving Interval GEBV (days) | 5    | 58%         |          |      |
|               |                         | Scrotal Circ (cm)            | 0.3  | 64%         |          |      |
|               |                         | Docility (%)                 | 5.4  | 55%         |          |      |

Frogmore Helen (dam) won Interbreed Champion Royal Welsh 2015. Frogmore Pisa has one of the highest weights in the breed at 819 kgs. Has great width fast growth and early maturity. Myostatin, two copies F94L in top 1% for Beef Value 200 and 400 day weight muscle depth. In South Wales and Mid- West herd competitions half-sisters Frogmore Lovely 1st in 2016, Frogmore Peppa 2nd in 2019, Frogmore Ophelia 3rd in 2019, and Frogmore Nicola Reserve Champion (13 months of age) at Moreton-In-Marsh show.