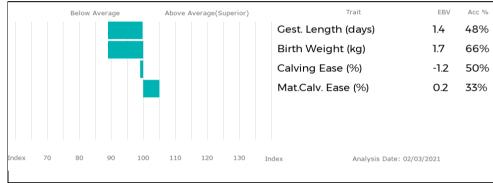

#### 01 NEWRODDIGE JETSET Born 15/03/2014

#### QGH14-2458

UK 164744/402458

Bred by Mallaber Partners, Park Farm, Walton Road, Drakelow, Burton on Trent, DE15 9TYGot by AIEmbryo CalfMyostatin: not testedGen. Colour: not testedPolled: not testedPolled: not tested

gs. SYMPA 48-01-006-969 Sire HALTCLIFFE UNDERWRITER RP03-003 gd. RONICK RICOLE DY00-078

gs. SAMY 23-02-773-556 Dam GRAHAMS BUTTERFLY GV06-377 gd. GRAHAMS TRENDY GV02-155 ggs. OCTOPUS 87-10-671-030 ggd. OPERETTE 48-98-133-040 ggs. BROADMEADOWS CANNON CAVC-031 ggd. RONICK NICOLE DY97-079 ggs. LORIOT 19-95-007-352 ggd. NOVA 23-97-060-261 ggs. GRAHAMS PONCHO GV99-046 ggd. FEUILLE 36-90-007-913

| Adjusted | Wts(kg) |
|----------|---------|
| 100      | 199     |
| 200      | 366     |
| 300      | 521     |
| 400      | 711     |
| 500      | 893     |
| Scanned  | YES     |