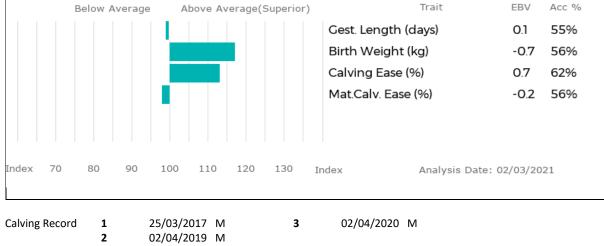

 Calving Record
 1
 04/01/2018
 F
 3
 29/01/2020
 M

 2
 26/01/2019
 F Lot 45
 4
 26/12/2020
 M