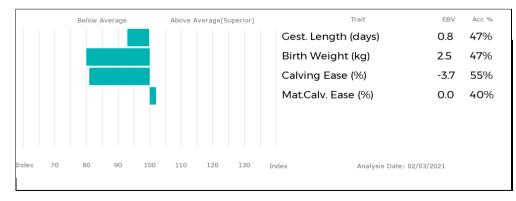

#### Lot Mr R W Osborne

#### 11 ENIGMA PHANTOM

Born 25/09/2019

Got by Al Myostatin: F94L/F94L

#### OCZ19-0222

Natural Calf Gen. Colour: Homozygous Red UK 164319/400222

ggs. OXYGENE 12-98-171-453 ggd. WILODGE MECLAIRE WEY96-022

ggs. GREENSONS GIGOLO GATG-009 ggd. KAPRICO NATELLE SHJ97-007

ggs. WILODGE FASTRAC WEY10-002 ggd. KATHRAY GRAND BOF11-007

ggs. CLOUGHHEAD UMPIRE HCX03-221

ggd. HALTCLIFFE ULTRAVIOLET RP03-050

Polled: Homozygous Horned

gs. WILODGE TONKA WEY02-002 Sire KAPRICO ERAVELLE SHJ09-007 gd. KAPRICO RAVELLE SHJ00-007

#### gs. HALTCLIFFE GUNNER RP11-1014 Dam ENIGMA NIRVANA OCZ17-0214 gd. ENIGMA JULIA OCZ14-0201

A heifer's calf. Naturally reared and not pushed in any way. A good temperament. Ideal for heifer's and will continue to grow. Will add style and class to any beef herd. Top 1% for gestation length and top 10% for retail value. Superior back pedigree.