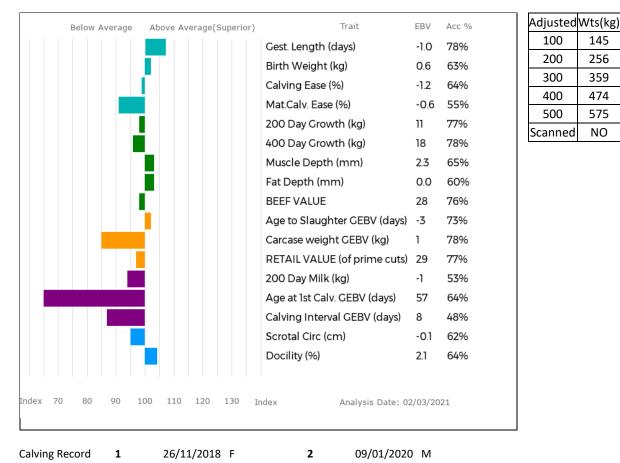

## **37 BROCKHURST LIONESS**

| <b>Born 27/01/2015</b><br>Got by Al | <b>MFX15-1655</b><br>Embryo Calf | UK 280858/301655   |
|-------------------------------------|----------------------------------|--------------------|
| Myostatin: not tested               | Gen. Colour: not tested          | Polled: not tested |
| gs. SENATEUR 65-03-161-834          | ggs. ORLY 65-02-148-564          |                    |
| Sire VALSEUR 22-16-177-589          | ggd. IMAGE 87-93-051-233         |                    |
| gd. ROUTINE 22-16-177-180           | ggs. HARICOT 22-92-003-011       |                    |
|                                     | ggd. FRINQUANTE 87-90-007-       | 365                |
| gs. ARTHUR 16-19-995-655            | ggs. SPHINX 87-03-200-362        |                    |
| Dam DUDUCHE 87-03-201-424           | ggd. SURPRISE 16-19-995-192      |                    |
| gd. TANZANIE 37-16-012-215          | ggs. NELOMBO 12-97-172-65        | 3                  |
|                                     | ggd. NUE 37-97-051-627           |                    |

Calving Record **1** 22/04/2019 F Lot 48 **2** 13/04/2020 M

Service Details Ran from 24/02/2020 until 26/10/2020 with **NEWRODDIGE JETSET QGH14-2458** Has been PD'd in calf. Estimated due date: 12/06/2021