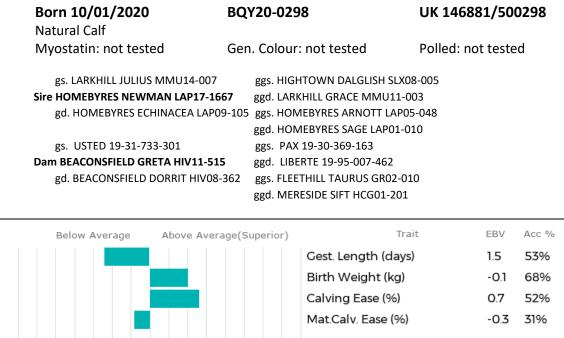

#### Lot Mr & Mrs D R & R L Burns

#### **15 TEVIOTHEAD PACHA**

#### Born 17/12/2019

BQY19-0293

UK 146881/700293

Natural Calf Myostatin: not tested

Gen. Colour: not tested

Polled: not tested

gs. LARKHILL JULIUS MMU14-007 Sire HOMEBYRES NEWMAN LAP17-1667 gd. HOMEBYRES ECHINACEA LAP09-105

gs. CULNAGECHAN FANTASTIC HQG10-010 Dam TEVIOTHEAD JO JO BQY14-136 gd. MERESIDE CAROL HCG07 991

ggs. HIGHTOWN DALGLISH SLX08-005