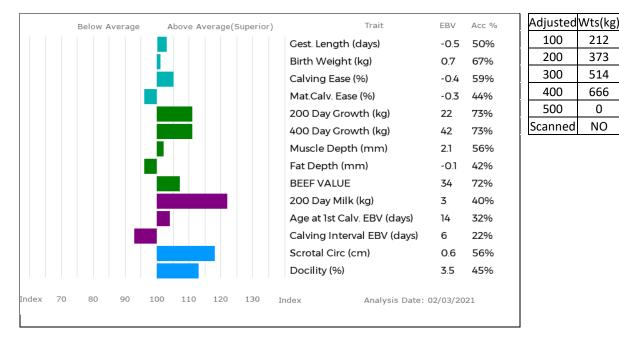

#### Lot **Mr Ian Brown**

#### 20 LOWGATE RONNIE

#### Born 04/02/2020

BIT20-0204

UK 140376/600204

Natural Calf Myostatin: not tested

Gen. Colour: not tested

Polled: not tested

212

373

514

666

0

NO

Sire GOLDIES LANDSCAPE GS15-1576 gd. GOLDIES CHERUB GS07-946

gd. LOWGATE ESMERALDA BIT09-060

Dam LOWGATE HELEN BIT12-091

gs. FOXHILLFARM IRISHLAD AGX13-017 ggs. GUARDS BOOMER LAA06-008 ggd. BANKDALE ELIZABETH WLJ09-295 ggs. GOLDIES TERENCE GS02-489 ggd. JULIE 19-94-013-455 gs. THREAPHURST DYNAMO BFG08-018 ggs. FIELDSON ALFY FCE05-384 ggd. THREAPHURST REBECCA BFG00-002 ggs. WILODGE VISA WEY04-016 ggd. LOWGATE TAMMY BIT02-001