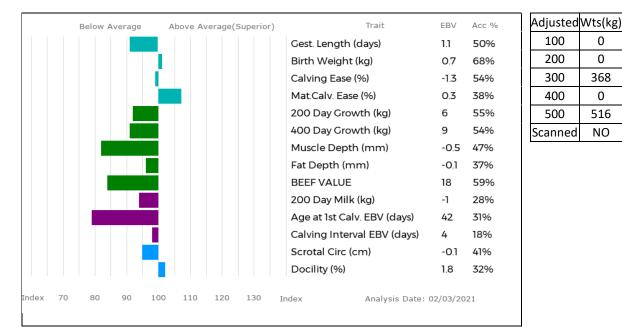

### Lot M D Copley

Rolow Average

#### 12 CROXTONHEATH PICASSO

Born 27/10/2019

CPO19-0916

UK 200151/700916

Got by Al Myostatin: F94L/F94L Embryo Calf Gen. Colour: Homozygous Red

Polled: Homozygous Horned

gs. WILODGE TONKA WEY02-002 Sire WILODGE CERBERUS WEY07-010 gd. WILODGE PRICELESS WEY99-032

#### gs. VAGABOND 19-31-668-785 Dam MERESIDE CELINE HCG07 987 gd. MERESIDE VENETIAN HCG04-592

Above Average(Superior)

ggs. BROADMEADOWS CANNON CAVC-031 ggd. WILODGE LITTLEGEM WEY95-027 ggs. NELOMBO 12-97-172-653 ggd. FANCHETTE 19-90-009-430 ggs. MYNACH SUNNY GDF01-007 ggd. MERESIDE NATTIER HCG97-365

ggs. OXYGENE 12-98-171-453

ggd. WILODGE MECLAIRE WEY96-022

|          | Below Average | Above Average(Superior) | Irait                        | EBV  | ACC %       | Aujusteu | VV LS(Kg |
|----------|---------------|-------------------------|------------------------------|------|-------------|----------|----------|
|          |               |                         | Gest. Length (days)          | -0.6 | <b>77</b> % | 100      | 0        |
|          |               |                         | Birth Weight (kg)            | 2.3  | 64%         | 200      | 0        |
|          |               |                         | Calving Ease (%)             | -2.6 | <b>67</b> % | 300      | 0        |
|          |               |                         | Mat.Calv. Ease (%)           | 0.0  | 61%         | 400      | 594      |
|          |               |                         | 200 Day Growth (kg)          | 29   | <b>62</b> % | 500      | 734      |
|          |               |                         | 400 Day Growth (kg)          | 55   | <b>62</b> % | Scanned  | NO       |
|          |               |                         | Muscle Depth (mm)            | 5.0  | <b>57</b> % |          |          |
|          |               |                         | Fat Depth (mm)               | 0.1  | 54%         |          |          |
|          |               |                         | BEEF VALUE                   | 43   | 63%         |          |          |
|          |               |                         | Age to Slaughter GEBV (days) | 5    | <b>7</b> 4% |          |          |
|          |               |                         | Carcase weight GEBV (kg)     | 15   | 78%         |          |          |
|          |               |                         | RETAIL VALUE (of prime cuts) | 21   | <b>77</b> % |          |          |
|          |               |                         | 200 Day Milk (kg)            | 3    | 53%         |          |          |
|          |               |                         | Age at 1st Calv. GEBV (days) | 29   | <b>67</b> % |          |          |
|          |               |                         | Calving Interval GEBV (days) | -3   | 56%         |          |          |
|          |               |                         | Scrotal Circ (cm)            | 0.3  | <b>57</b> % |          |          |
|          |               |                         | Docility (%)                 | 1.8  | 54%         |          |          |
|          |               |                         |                              |      |             |          |          |
| Index 70 | 80 90 10      | 00 110 120 130 I        | ndex Analysis Date: 02/03/2  | 021  |             |          |          |
|          |               |                         |                              |      |             |          |          |

Picasso is a quiet natured young bull with great presence. He is full brother to Croxtonheath Mufasa who sold at Newark in 2018 for 5,000gns and is working well in a pedigree herd.