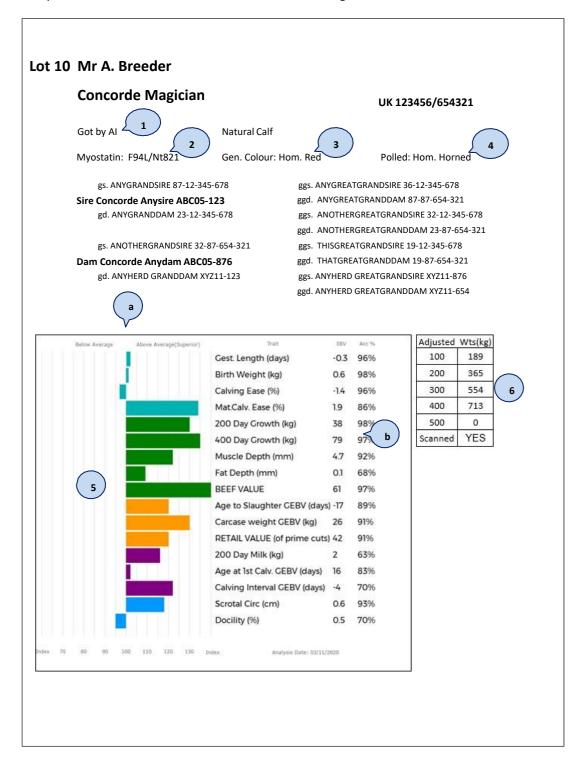

shire, LE14 3QD

**1** Limousin steer 9 months *Additional information: Show potential.* 

## R A Douglas, Dumbourne Farm, Small Hythe Tenterden, Kent

**36** Limousin x British Blue Steers & Heifers Additional Information: Home bred and single suckled, open yarded. TB4 (Herd last tested in December 2020).

# Stratton Farms LLP, Estate Office, Scarletts Farm, Plaston Green, Headly, Thatcham, RG19 8LP

14Limousin x heifers12-14 monthsAdditional information: The breeding herd has been vaccinated annually forBVD for 20 years. Member of the BioBest HiHealth Scheme. TB1.



## HOW TO USE GENETIC INFORMATION IN THIS CATALOGUE

Sale catalogues contain specific information relating to the genetics of each animal. This is a short explanatory note to assist when selection decisions are being made.



#### 1. Birth Type

'Got by AI' indicates whether the calf was a result of an AI service. If blank, the dam was naturally served. 'Natural calf' indicates the calf was born to its biological dam. 'ET calf' indicates the calf was born as a result of embryo transplant.

#### 2. Myostatin

"Not tested" indicates that no Myostatin test is currently available for the animal. Full details on the Myostatin variants and their effects on performance can be found on the Limousin Society website www.limousin.co.uk, search in 'performanceprogrammes'. In summary:



#### The Variants:

| F94L  | Animals with two copies of this gene (ie F94L/F94L) exhibit an increase in muscling (by up to 19%) with <b>no</b> associated increased in calving difficulty, lowered fertility or longevity and by far the majo