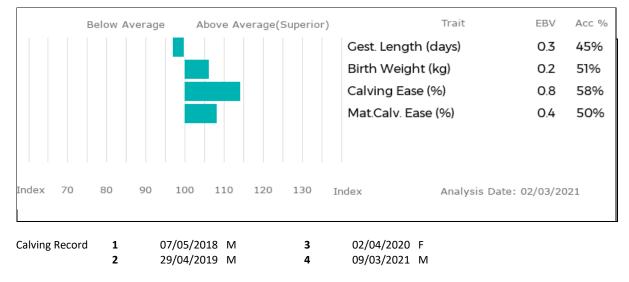

 Calving Record
 1
 04/01/2018
 F
 3
 29/01/2020
 M

 2
 26/01/2019
 F Lot 45
 4
 26/12/2020
 M