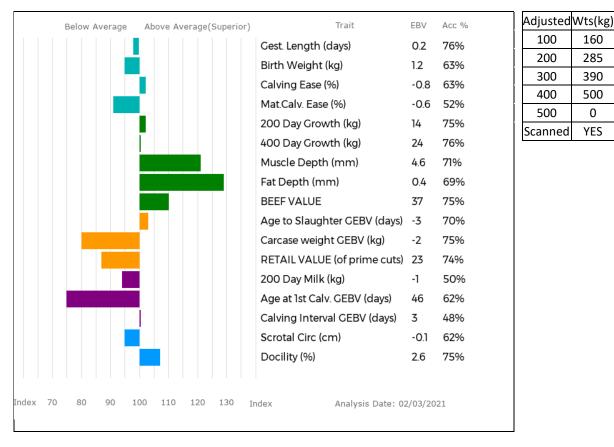

Brockhurst Majesty is out of Brockhurst Heavenly, who won Interbreed Champion at the Great Yorkshire Show in 2016. Heavenly is also full sister to Brockhurst Howzat (sold for 24,000gns.) Her Granddam is the well-known Brockhurst Bolshoi. Majesty is also half-sister to Brockhurst Princess who recently sold for 11,000gns.