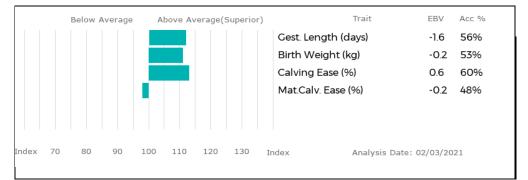

#### 13 **BROCKHURST POINTER**

#### Born 22/11/2019

MFX19-2064

#### UK 280858/602064

Natural Calf Myostatin: not tested

Gen. Colour: not tested

Polled: not tested

ggs. SYMPA 48-01-006-969 ggd. GLENROCK SPANGLE IE01-155

ggs. HALTCLIFFE DJ RP08-755 ggd. PROCTERS CURSULA PFD07-238

ggs. BAILEA SPUNKIE JAG01-101

ggs. MILBROOK TANKO MILT-407 ggd. PARKHOUSE VIGOUR CNR04-039

ggd. HAFODLAS SHONA REM01-086

gs. GLENROCK HUMDINGER IE12-096 Sire PROCTERS MITSUBISHI PFD16-1093 gd. PROCTERS GWEN PFD11-490

gs. HAFODLAS DOMINO REM08-321 **Dam BROCKHURST NATURAL MFX17-1868** gd. PARKHOUSE CHARLOTTE CNR07-001