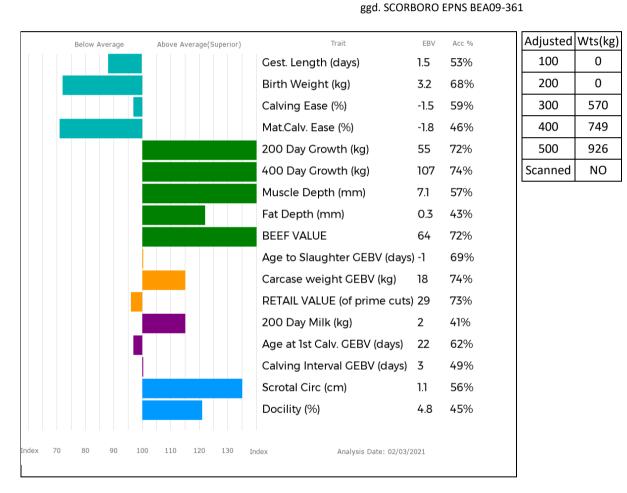

#### gs. FENOMEN 87-28-891-777 Dam SCORBORO MUFFIN BEA16-0573 gd. SCORBORO ISSUE BEA13-0487

Thorninghurst Pete is a heifers calf born unassisted. Small birth weight and excellent growth figures. Semen tested.