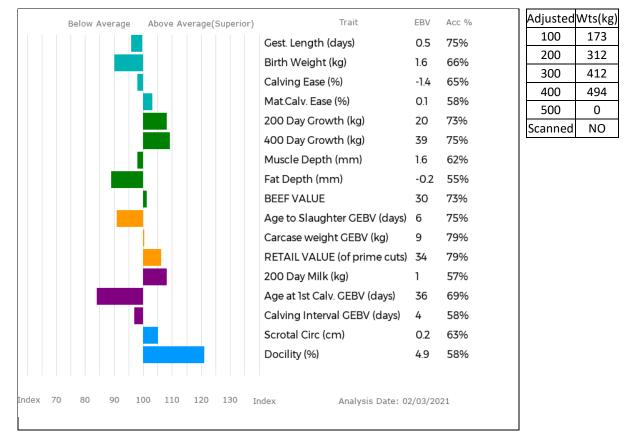

#### Lot Mr & Mrs D R & R L Burns

#### **15 TEVIOTHEAD PACHA**

#### Born 17/12/2019

BQY19-0293

UK 146881/700293

Natural Calf Myostatin: not tested

Gen. Colour: not tested

Polled: not tested

gs. LARKHILL JULIUS MMU14-007 Sire HOMEBYRES NEWMAN LAP17-1667 gd. HOMEBYRES ECHINACEA LAP09-105

gs. CULNAGECHAN FANTASTIC HQG10-010 Dam TEVIOTHEAD JO JO BQY14-136 gd. MERESIDE CAROL HCG07 991

ggs. HIGHTOWN DALGLISH SLX08-005