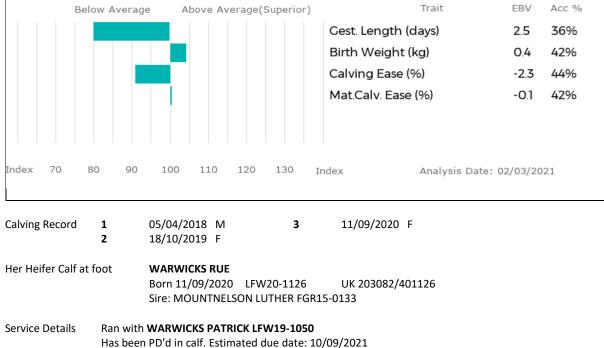

#### BROCKHURST NATURAL

21

| Born 20/04/2017<br>Natural Calf | MF       | X17-1868                  | UK 280858/601868    |
|---------------------------------|----------|---------------------------|---------------------|
| Myostatin: F94L/F94L            | Gei      | n. Colour: Hom. Red       | Polled: Hom. Horned |
| gs. BAILEA SPUNKIE JAG01-1      | .01      | ggs. MARRON 36-96-018-2   | 25                  |
| Sire HAFODLAS DOMINO REMO       | 8-321    | ggd. BAILEA NIGHTOWL JA   | G97-039             |
| gd. HAFODLAS SHONA REM(         | 01-086   | ggs. HAFODLAS LLION REM   | 195-004             |
|                                 |          | ggd. BELLMOUNT HELEN B    | HX92-006            |
| gs. MILBROOK TANKO MILT-        | 407      | ggs. MAS DU CLO 23-96-03  | 32-213              |
| Dam PARKHOUSE CHARLOTTE C       | NR07-001 | ggd. MILBROOK MONIQUE     | MILM-009-           |
|                                 |          | FOT                       |                     |
| gd. PARKHOUSE VIGOUR CN         | R04-039  | ggs. ONTARIO 35-98-011-5  | 29                  |
|                                 |          | ggd. NICOISE 23-97-058-13 | 0                   |

Her Heifer Calf at foot**BROCKHURST RIBENA**Born 21/12/2020MFX20-2160UK 280858/402160Sire: DINMORE MEATLOAF DIR16-1161

Service Details Ran from 01/02/2021 until 21/02/2021 with **OSIRIS 19-42-134-229** 