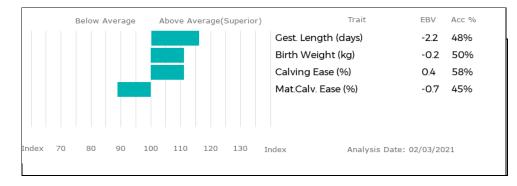

#### 02 **PLUMTREE PHANTASTIC**

Born 30/03/2019

CQE19-0161

UK 146897/400161

ggs. WILODGE TONKA WEY02-002

ggd. RAVENELLE 23-51-224-583

ggs. SYMPA 48-01-006-969 ggd. PRINCESSE 87-08-920-187

ggs. CONDOR 19-33-099-583

#### gs. MILLGATE FAME LFR10-015 Dam HARESTONE LADYLIKE BJQ15-1815 gd. GLENROCK IMPULSE IE13-117

| Below Average | Above Average(Superior) | Trait                        | EBV  | Acc %       | Adjusted | V |
|---------------|-------------------------|------------------------------|------|-------------|----------|---|
|               |                         | Gest. Length (days)          | -3.5 | <b>76</b> % | 100      |   |
|               |                         | Birth Weight (kg)            | -0.2 | 66%         | 200      |   |
|               |                         | Calving Ease (%)             | -1.8 | 66%         | 300      | Ī |
|               |                         | Mat.Calv. Ease (%)           | 0.2  | <b>57</b> % | 400      |   |
|               |                         | 200 Day Growth (kg)          | 19   | 73%         | 500      |   |
|               |                         | 400 Day Growth (kg)          | 39   | 75%         | Scanned  |   |
|               |                         | Muscle Depth (mm)            | 2.7  | <b>62</b> % |          |   |
|               |                         | Fat Depth (mm)               | 0.0  | 54%         |          |   |
|               |                         | BEEF VALUE                   | 38   | 73%         |          |   |
|               |                         | Age to Slaughter GEBV (days) | -8   | 75%         |          |   |
|               |                         | Carcase weight GEBV (kg)     | 4    | <b>79</b> % |          |   |
|               |                         | RETAIL VALUE (of prime cuts) | 28   | <b>78</b> % |          |   |
|               |                         | 200 Day Milk (kg)            | -3   | 54%         |          |   |
|               |                         | Age at 1st Calv. GEBV (days) | 20   | <b>69</b> % |          |   |
|               |                         | Calving Interval GEBV (days) | 7    | 58%         |          |   |
|               |                         | Scrotal Circ (cm)            | -0.3 | <b>62</b> % |          |   |
|               |                         | Docility (%)                 | 1.9  | 53%         |          |   |
|               |                         |                              |      |             |          |   |