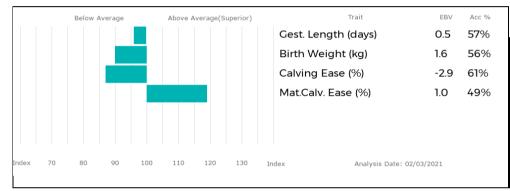

# **33 BROCKHURST JENETTE**

| Born 24/05/2014<br>Natural Calf | MFX14-1597                    | UK 280858/101597   |
|---------------------------------|-------------------------------|--------------------|
| Myostatin: not tested           | Gen. Colour: not tested       | Polled: not tested |
| gs. ROCKY 36-15-030-964         | ggs. JACOT 36-94-005-5        | 55                 |
| Sire NETHERHALL CHANCER KCI07   | -034 ggd. GLOIRE 36-91-002-3  | 380                |
| gd. MONTGOMERY VIXON JT04       | 4-031 ggs. LASSO 22-95-003-78 | 36                 |
|                                 | ggd. MONTGOMERY POF           | RTIA JT99-026      |
| gs. GLENTURK ULTRASOLID AX      | 03-007 ggs. GRAHAMS ROCKSOL   | LID GV00-073       |
| Dam BROCKHURST CARMELA MFX      | 07-961 ggd. LUTTRELLSTOWN FL  | OSSIE LUTF-030     |
| gd. BROCKHURST TINKA MFX0       | 2-222 ggs. RONICK MATADOR I   | DY96-029           |
|                                 | ggd. TREDON NORNA GD          | )G97-088           |

Service Details

Ran from 21/02/20 until 26/10/2020 with **PROCTERS MITSUBISHI PFD16-1093** Has been PD'd in calf. Estimated due date: 11/05/2021