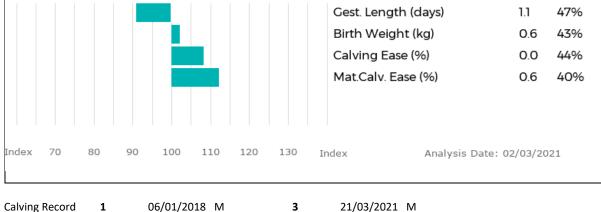

# **29 BROCKHURST JOANNE**

| Born 12/07/2014<br>Natural Calf | MFX14-1609                 | UK 2808     | 358/6016  | 09    |
|---------------------------------|----------------------------|-------------|-----------|-------|
| Myostatin: not tested           | Gen. Colour: not tested    | Polled: n   | ot tested |       |
| gs. HAFODLAS DOMINO REM08-3     | ggs. BAILEA SPUNKIE JA     | G01-101     |           |       |
| Sire BROCKHURST HEROS MFX12-376 | ggd. HAFODLAS SHONA        | REM01-086   |           |       |
| gd. HAFODLAS TANWEN REM02-2     | 108 ggs. HAFODLAS LLION R  | EM95-004    |           |       |
|                                 | ggd. STONELEIGH HOLL       | / BFY92-007 |           |       |
| gs. GRAHAMS SAMSON GV01-098     | 8 ggs. JERSEY 36-94-000-5  | 548         |           |       |
| Dam BROCKHURST ELAINE MFX09-11  | l8 ggd. LISETTE 36-95-000- | 646         |           |       |
| gd. SEGALA 19-31-126-419        | ggs. MAS DU CLO 23-96      | -032-213    |           |       |
| -                               | ggd. OAXACA 19-98-003      | 1-969       |           |       |
|                                 |                            |             |           |       |
| Below Average Above Ave         | erage(Superior)            | Trait       | EBV       | Acc % |
|                                 | Gest. Len                  | gth (days)  | 1.1       | 47%   |

Her Bull Calf at footBROCKHURST SIMON

2

Born 21/03/2021 MFX21-2188 UK 280858/402188 Sire: NEWRODDIGE JETSET QGH14-2458

19/04/2020 F