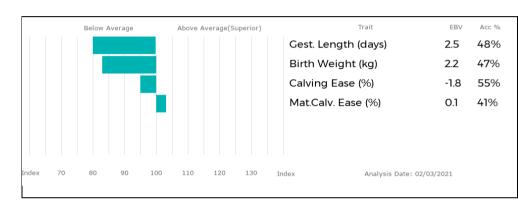

#### Lot Mr & Mrs D R & R L Burns

#### **15 TEVIOTHEAD PACHA**

#### Born 17/12/2019

BQY19-0293

UK 146881/700293

Natural Calf Myostatin: not tested

Gen. Colour: not tested

Polled: not tested

gs. LARKHILL JULIUS MMU14-007 Sire HOMEBYRES NEWMAN LAP17-1667 gd. HOMEBYRES ECHINACEA LAP09-105

gs. CULNAGECHAN FANTASTIC HQG10-010 Dam TEVIOTHEAD JO JO BQY14-136 gd. MERESIDE CAROL HCG07 991

ggs. HIGHTOWN DALGLISH SLX08-005