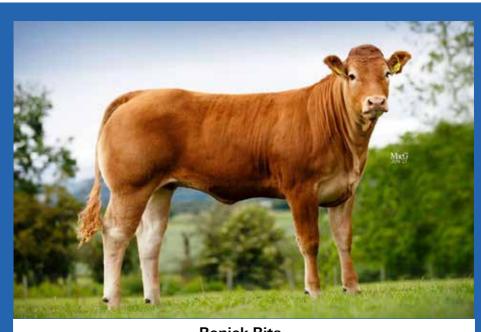

# ONICK JESSIEJ

Born 01/08/2014 Natural Calf Myostatin: Gen. Colour: DY14-2664

Polled:

UK 542892/502664

gs. ROCKY 36-15-030-964 Sire \*RATHCONVILLE EUGENE BTH09-024

as. RONICK SHAPELY DY01-208

**RONICK DOREEN DY08-1565** 

**RONICK DOREEN** (dam) is one of our most dominant and best cow families in the herd. She consistently places in the best cow family in the Scottish herd competition and all her daughters are stand out. Ronick Jessiei is only offered for sale as we have a few full sisters retained. She is a powerful, feminine, picture of a cow that would make a great foundation/flush cow for someone. Her show career started from success at Stars of the Future right through to a cow.

Definitely a top pick from us.

ONICK IGGI Born 21/11/2013 DY13-2517

Natural Calf Mvostatin: Gen. Colour: Polled

UK 542892/502517

gs. HALTCLIFFE VERMOUNT RP04-042 Sire

\*RONICK FANTASTIC DY10-1803

gd. RONICK VIVEUR DY04-930