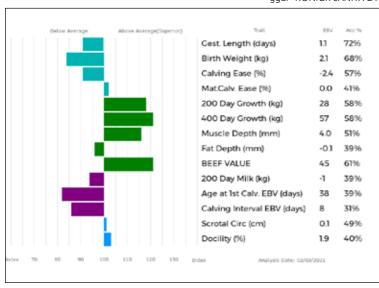

#### **NICK ROX** Born 01/02/2020

Natural Calf Myostatin: F94L/NT821

Gen. Colour:

UK 542892/703793

Polled:

Sire

gs. DINMORE IMMENSE DIR13-0808

\*WESTPIT NANDO GAZ17-0158

gd. BROCKHURST HOLY MFX12-1452

gs. RATHCONVILLE EUGENE BTH09-024 **RONICK INTRIGUE DY13-2422** Dam

gd. RONICK DOREEN DY08-1565

ggs. MAS DU CLO 23-96-032-213

ggd. DINMORE CAPRICE DIR07-058

ggs. WILODGE VANTASTIC WEY04-037

ggd. BROCKHURST BOLSHOI MFX06-755

ggs. ROCKY 36-15-030-964

ggd. BALLINAHINCH ALEXANDRIA IE381127080220

ggs. RONICK SHAPELY DY01-208

ggd. RONICK VICTORIAN DY04-871

| Adjusted | Wts(Kg) |
|----------|---------|
| 100      | 183     |
| 200      | 0       |
| 300      | 396     |
| 400      | 0       |
| 500      | 0       |
| Scanned  | NO      |

RONICK INTRIGUE (dam) was Scottish Grand Prix Champion and successfully shown from a yearling for many years. Again the noted Doreen cow line shining through in Roxy. She is a strong, well grown heifer with a depth of pedigree behind her.