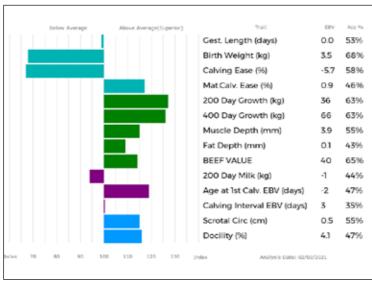

gs. RATHCONVILLE EUGENE BTH09-024 Dam STEPHICK JAZABELL DNO14-2559

ad. BASTILLE 23-07-278-674

Gest. Length (days) 1.3 72% Birth Weight (kg) 2.0 60% Calving Ease (%) -2.8 59% Mat.Calv. Ease (%) 0.6 51% Analysis bets: 02/03/00/1