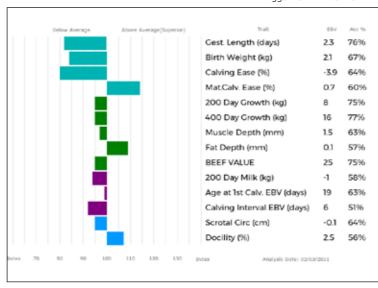

# RONICK LYNDSAY

Born 14/12/2015 Natural Calf Myostatin: Gen. Colour: DY15-2931

Polled:

UK 542892/602931

gs. HALTCLIFFE VERMOUNT RP04-042

Sire \*RONICK FANTASTIC DY10-1803

gd. RONICK VIVEUR DY04-930

gs. GRAHAMS BONZO GV06-404

Dam RONICK GEORGIA DY11-2033

gd. RONICK ORLEANS DY98-439

ggs. PENYRHEOL SAM PCU01-216

ggd. RENONCULE 19-30-708-827

ggs. BAILEA OLYMPIA JAG98-071

ggd. RONICK JANITA DY94-071

ggs. USHUAIA 23-04-902-750 ggd. GRAHAMS UREKA GV03-166

ggs. BROADMEADOWS CANNON CAVC-031

ggd. RONICK BLUEBELL DYB-016

| Adjusted | Wts(Kg) |
|----------|---------|
| 100      | 0       |
| 200      | 0       |
| 300      | 0       |
| 400      | 396     |
| 500      | 0       |
| Scanned  | NO      |

Service Details: Ran from 01/06/2021 with \*WESTPIT NANDO GAZ17-0158.

F

2 straws of Westpit Nando semen will also be available to collect on day of sale or sent to flask.

Calving Record: 1

1 20/03/2018

2 15/04/2019 F

3 06/05/2020 F 4 28/04/2021 M AT FOOT

# Her Bull Calf at foot RONICK SILVERKNIGHT

Born 28/04/2021 DY21-4139 UK 542892/304139

Sire: \*WILODGE GRANVILLE WEY11-023

UK 542892/103087

as. WILODGE VANTASTIC WEY04-037 Sire

\*GOLDIES COMET GS07-954

qd. GOLDIES VITALITY GS04-613