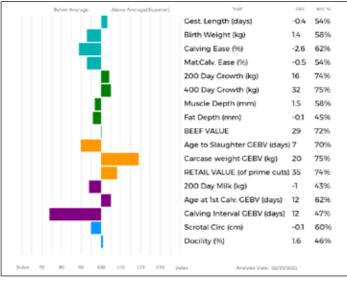

# **ONICK GABRIEL**

Born 21/10/2011 Natural Calf Myostatin: Gen. Colour: DY11-2070

Polled:

UK 542892/602070

gs. RONICK SHAPELY DY01-208

Sire **RONICK DON DY08-1572** 

qd. RONICK ONSI DY98-388

gs. BAILEA OLYMPIA JAG98-071

**RONICK VOIRE DY04-917** Dam

gd. RONICK JANITA DY94-071

ggs. RONICK NUCLEUS DY97-124

ggd. RONICK HAINSI DY92-003

ggs. CALICE 19-87-011-191

ggd. RONICK LAINSI DY95-076

ggs. MARRON 36-96-018-225

ggd. BAILEA IZBICKI JAG93-033

ggs. GASPARD 22-91-003-218

ggd. RONICK DANITA DYD-049

| Below Average | Above Average(Superior) | Trait                       | EBV  | Acc 1 |
|---------------|-------------------------|-----------------------------|------|-------|
|               |                         | Gest. Length (days)         | 0.9  | 639   |
|               |                         | Birth Weight (kg)           | 1.1  | 579   |
|               |                         | Calving Ease (%)            | -1.4 | 599   |
|               |                         | Mat.Calv. Ease (%)          | 0.0  | 599   |
|               |                         | 200 Day Growth (kg)         | 6    | 729   |
|               |                         | 400 Day Growth (kg)         | 14   | 739   |
|               |                         | Muscle Depth (mm)           | 0.7  | 599   |
|               |                         | Fat Depth (mm)              | -0.1 | 509   |
|               |                         | BEEF VALUE                  | 23   | 729   |
|               |                         | 200 Day Milk (kg)           | 1    | 579   |
|               |                         | Age at 1st Calv. EBV (days) | 58   | 579   |
|               |                         | Calving Interval EBV (days) | 14   | 419   |
|               |                         | Scrotal Circ (cm)           | 0.0  | 609   |
|               |                         | Docility (%)                | -2.4 | 409   |

#### Service Details: Ran from 01/06/2021 with \*WESTPIT NANDO GAZ17-0158.

F

2 straws of Westpit Nando semen will also be available to collect on day of sale or sent to flask.

#### Calving Record: 1

23/10/2014

15/11/2015 F

3 06/01/2017 Μ 4 06/04/2018

5 10/04/2019 F

6

26/03/2020

F AT FOOT 02/03/2021

#### Her Heifer Calf at foot **RONICK SASHA**

Born 02/03/2021 DY21-4062 UK 542892/304062

Sire: \*MILLGATE OHBOY LFR18-7376

R Dick