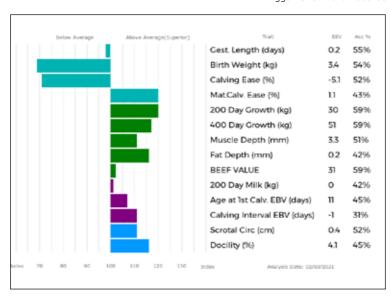

gs. RATHCONVILLE EUGENE BTH09-024 Dam STEPHICK JAZABELL DNO14-2559

ad. BASTILLE 23-07-278-674

Gest. Length (days) 1.3 72% Birth Weight (kg) 2.0 60% Calving Ease (%) -2.8 59% Mat.Calv. Ease (%) 0.6 51% Analysis bets: 02/03/00/1