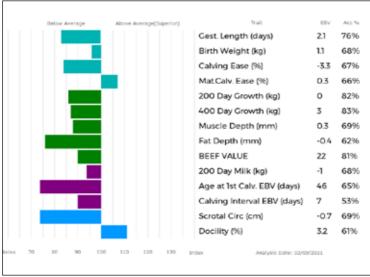

gs. RATHCONVILLE EUGENE BTH09-024 Dam STEPHICK JAZABELL DNO14-2559

ad. BASTILLE 23-07-278-674

Gest. Length (days) 1.3 72% Birth Weight (kg) 2.0 60% Calving Ease (%) -2.8 59% Mat.Calv. Ease (%) 0.6 51% Analysis bets: 02/03/00/1