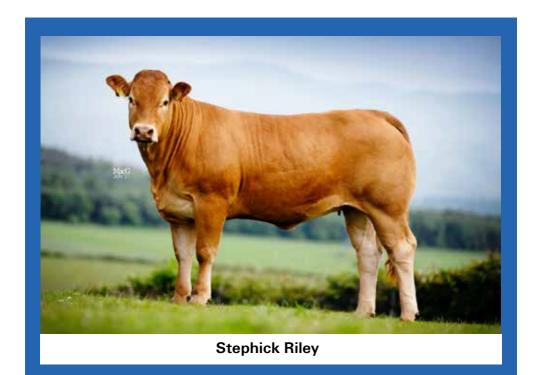

Stephanie J Dick

EPHICK RII Born 19/02/2020

Natural Calf Myostatin: F94L/F94L DNO20-3798

Gen. Colour:

UK 542892/503798

Polled:

gs. DINMORE IMMENSE DIR13-0808 Sire \*WESTPIT NANDO GAZ17-0158

gd. BROCKHURST HOLY MFX12-1452

gs. LASCARD 12-95-160-961 STEPHICK GOLDENGIRL DNO11-1972 gd. RONICK VOICI DY04-915

ggs. MAS DU CLO 23-96-032-213

ggd. DINMORE CAPRICE DIR07-058 ggs. WILODGE VANTASTIC WEY04-037

ggd. BROCKHURST BOLSHOI MFX06-755

ggs. DAUPHIN 19-88-004-715

ggd. HOLLYWOOD 23-92-010-909 ggs. BAILEA OLYMPIA JAG98-071

ggd. RONICK JANITA DY94-071

| _ | T 0/1    |         |
|---|----------|---------|
|   | Adjusted | Wts(Kg) |
|   | 100      | 184     |
|   | 200      | 0       |
|   | 300      | 363     |
| [ | 400      | 0       |
|   | 500      | 0       |
|   | Scanned  | NO      |

RONICK VOICI (gdam) is the foundation and best cow in the Stephick herd being the mother of all my top cows. Riley is a smart heifer who has always been a pick of the bunch. Nando x Lascard x Janita gives her some great bloodlines.