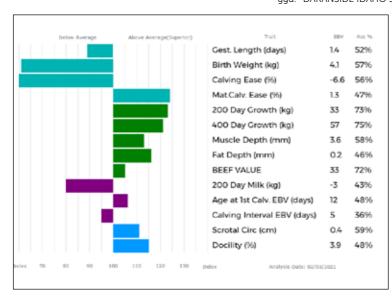

ggs. GASPARD 22-91-003-218

ggd. RONICK DANITA DYD-049

| Below Average | Above Average(Superior) | Trait                       | EBV  | Acc 1 |
|---------------|-------------------------|-----------------------------|------|-------|
|               |                         | Gest. Length (days)         | 0.9  | 639   |
|               |                         | Birth Weight (kg)           | 1.1  | 579   |
|               |                         | Calving Ease (%)            | -1.4 | 599   |
|               |                         | Mat.Calv. Ease (%)          | 0.0  | 599   |
|               |                         | 200 Day Growth (kg)         | 6    | 729   |
|               |                         | 400 Day Growth (kg)         | 14   | 739   |
|               |                         | Muscle Depth (mm)           | 0.7  | 599   |
|               |                         | Fat Depth (mm)              | -0.1 | 509   |
|               |                         | BEEF VALUE                  | 23   | 729   |
|               |                         | 200 Day Milk (kg)           | 1    | 579   |
|               |                         | Age at 1st Calv. EBV (days) | 58   | 579   |
|               |                         | Calving Interval EBV (days) | 14   | 419   |
|               |                         | Scrotal Circ (cm)           | 0.0  | 609   |
|               |                         | Docility (%)                | -2.4 | 409   |