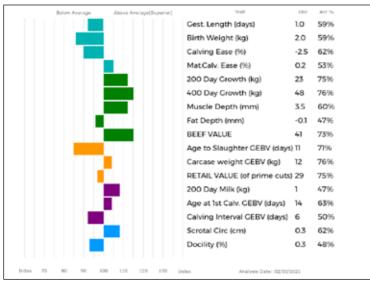

# RONICK NICOLE

Born 11/05/2017 Natural Calf Myostatin: F94L/NT821

Gen. Colour:Homozygous Red

UK 542892/603239

Polled: Homozygous Horned

gs. RONICK GAINS DYG-010
Sire STEPHICK HERO DNO12-2196

gd. RONICK VOICI DY04-915

qs. RATHCONVILLE EUGENE BTH09-024

Dam RONICK HONEST DY12-2173

gd. RONICK BERET DY06-1306

ggs. TALENT 23-82-004-036

ggd. BROADMEADOWS AINSI CAVA-003

ggs. BAILEA OLYMPIA JAG98-071

ggd. RONICK JANITA DY94-071 ags. ROCKY 36-15-030-964

ggd. BALLINAHINCH ALEXANDRIA IE381127080220

gs. VALMY 87-23-170-646

ggd. RONICK VELVET DY04-727

| -/2/     |         |
|----------|---------|
| Adjusted | Wts(Kg) |
| 100      | 157     |
| 200      | 275     |
| 300      | 367     |
| 400      | 0       |
| 500      | 0       |
| Scanned  | NO      |

Service Details: Ran from 01/06/2021 with \*WESTPIT NANDO GAZ17-0158.

2 straws of Westpit Nando semen will also be available to collect on day of sale or sent to flask.

Calving Record: 1 30/03/2020 M

2 12/04/2021 F AT FOOT

Her Heifer Calf at foot RONICK SMARTIE

Born 12/04/2021 DY21-4102 UK 542892/104102

Sire: \*MILLGATE OHBOY LFR18-7376

**RONICK NICOLE** is a young cow that we think has a bright future. There is only a few Millgate Ohboy calves forward as this is his first progeny with us and Nicole has a very smart heifer calf at foot by him. Sired by the easy calving Stephick Hero who is a Ronick Gains son there is some great blood here. Ronick Honest (dam) has a great heifer calf at foot again this year.