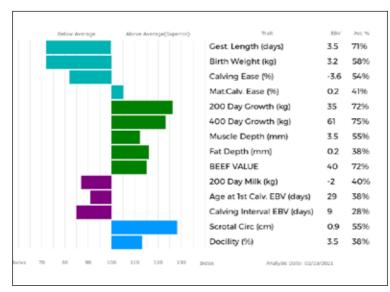

gs. RATHCONVILLE EUGENE BTH09-024 Dam STEPHICK JAZABELL DNO14-2559

ad. BASTILLE 23-07-278-674

Gest. Length (days) 1.3 72% Birth Weight (kg) 2.0 60% Calving Ease (%) -2.8 59% Mat.Calv. Ease (%) 0.6 51% Analysis bets: 02/03/00/1