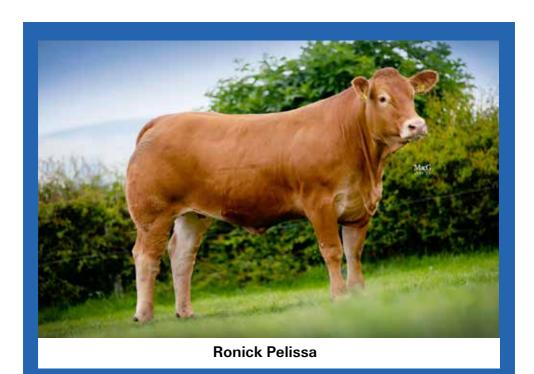

### RONICK PELISSA

Born 26/10/2019 Natural Calf Myostatin: F94L/F94L

DY19-3733

Gen. Colour: Polled:

UK 542892/303733

Sire

gs. DINMORE IMMENSE DIR13-0808

\*WESTPIT NANDO GAZ17-0158

gd. BROCKHURST HOLY MFX12-1452

gs. AMPERTAINE JAMBOREE MGD14-9236

Dam RONICK MELISSA DY16-3099

gd. RONICK JANNETTE DY14-2637

ggs. MAS DU CLO 23-96-032-213

ggd. DINMORE CAPRICE DIR07-058

ggs. WILODGE VANTASTIC WEY04-037

ggd. BROCKHURST BOLSHOI MFX06-755

ggs. AMPERTAINE GIGOLO MGD11-051 ggd. AMPERTAINE FIFI MGD10-022

ggs. RATHCONVILLE EUGENE BTH09-024

ggd. RONICK ANNETTE DY05-1076

| Adjusted | Wts(Kg) |
|----------|---------|
| 100      | 172     |
| 200      | 305     |
| 300      | 0       |
| 400      | 502     |
| 500      | 0       |
| Scanned  | NO      |

Ronick Pelissa is Stylish - Breedy - Feminine. This heifer speaks for herself.