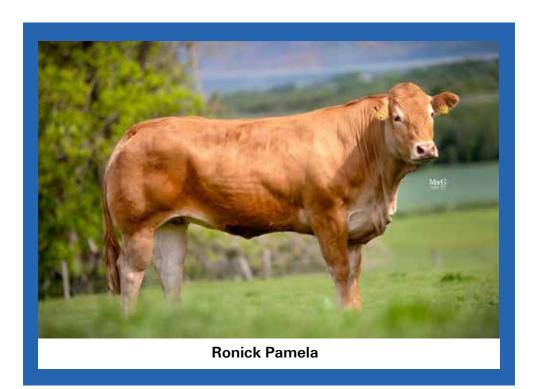

# ONICK PAMELA

Born 05/02/2019 Natural Calf Myostatin: F94L/NT821 DY19-3589

Gen. Colour:

UK 542892/603589

Polled:

gs. ROCKY 36-15-030-964 Sire

\*RATHCONVILLE EUGENE BTH09-024

gs. RONICK SHAPELY DY01-208

Service Details: Al 05/02/2021 to \*RONICK HAWK DY92-026. PD'd in calf.

RONICK PAMELA is full sister to Ronick Jessiej featured, lot 6, you can see the female lines of this family and what they are capable of. One of the picks of the in calf heifers and being in calf to the prolific Ronick Hawk should make an exciting prospect.