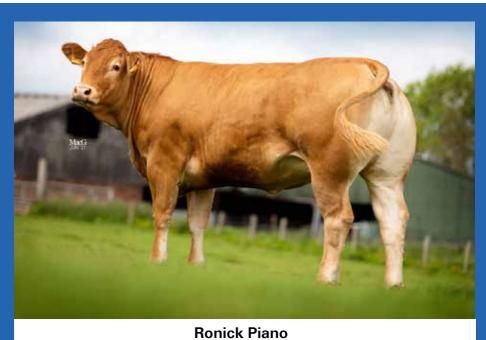

# **ICK PIANO**

Got by Al Natural Calf Myostatin: F94L/NT821

DY19-3570

Gen. Colour:

UK 542892/103570

Polled:

gs. RATHCONVILLE EUGENE BTH09-024 Sire

**RONICK LEGAL DY15-2896** 

Service Details: Al 15/01/2021 to 5331 \*SAPHIR 36-15-082-247. PD'd in calf.

RONICK LEGAL was sold at Carlisle for 9000gns and we thought a lot of him so retained some semen. He is out our dominant Doreen cow, if we had not still owned Rathconville Eugene, Legals sire, we would have kept him for a stock bull. Piano is a strong upstanding heifer in calf to Saphir.