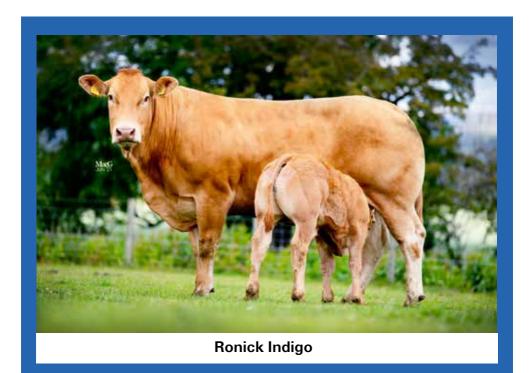

# ONICK INDIGO

Born 14/02/2013 Natural Calf Mvostatin: Gen. Colour: DY13-2379

Polled:

UK 542892/702379

gs. HALTCLIFFE VERMOUNT RP04-042 Sire

\*RONICK FANTASTIC DY10-1803

gd. RONICK VIVEUR DY04-930

as. RONICK VALEUR DY04-919

**RONICK EROSIE DY09-1717** 

gd. RHOSWEN ROSIE OAS00-005

ggs. PENYRHEOL SAM PCU01-216

ggd. RENONCULE 19-30-708-827

ggs. BAILEA OLYMPIA JAG98-071

ggd. RONICK JANITA DY94-071

ggs. BAILEA OLYMPIA JAG98-071 ggd. RONICK JANITA DY94-071

ggs. JOCKEY 19-94-006-256

ggd. GIROFLEE 23-91-056-547

| Adjusted | Wts(Kg) |
|----------|---------|
| 100      | 142     |
| 200      | 253     |
| 300      | 347     |
| 400      | 451     |
| 500      | 0       |
| Scanned  | NO      |

#### Her Bull Calf at foot RONICK SILVER

Born 22/04/2021 DY21-4125 UK 542892/304125

Sire: \*AMPERTAINE JAMBOREE MGD14-9236

RHOSWEN ROSIE (gdam) has a full French pedigree behind her for some different bloodlines, alongside Ronick Janita coming through in this pedigree also. Indigos calving record is no fault of her own, in 2017 she had wooden tongue so we let her recover and in 2020 she had a still born calf to reared a twin on. As you can see from Silver she can definitely produce the goods.