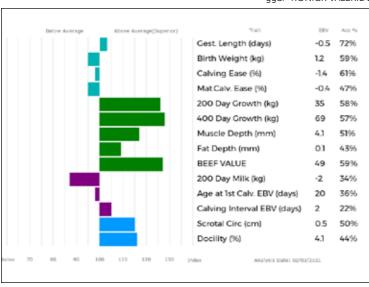

gs. RATHCONVILLE EUGENE BTH09-024 Dam STEPHICK JAZABELL DNO14-2559

ad. BASTILLE 23-07-278-674

Gest. Length (days) 1.3 72% Birth Weight (kg) 2.0 60% Calving Ease (%) -2.8 59% Mat.Calv. Ease (%) 0.6 51% Analysis bets: 02/03/00/1