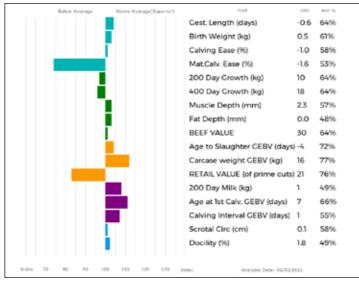

# **ICK NIGELLA**

Born 28/04/2017 Natural Calf Myostatin: F94L/F94L DY17-3213

Gen. Colour: Homozygous Red

UK 542892/103213

Polled: Homozygous Horned

gs. RONICK GAINS DYG-010 Sire STEPHICK HERO DNO12-2196

gd. RONICK VOICI DY04-915

gs. RATHCONVILLE EUGENE BTH09-024

**RONICK IDYLLE DY13-2485** Dam

gd. RONICK VALERIE DY04-759

ggs. TALENT 23-82-004-036

ggd. BROADMEADOWS AINSI CAVA-003

ggs. BAILEA OLYMPIA JAG98-071

ggd. RONICK JANITA DY94-071

ggs. ROCKY 36-15-030-964 ggd. BALLINAHINCH ALEXANDRIA IE381127080220

RONICK RASCARD DY00-122

aad. RONICK READILY DY00-073

| Adjusted | Wts(Kg) |
|----------|---------|
| 100      | 154     |
| 200      | 278     |
| 300      | 367     |
| 400      | 475     |
| 500      | 0       |
| Scanned  | NO      |
|          |         |

Service Details: Ran from 01/06/2021 with \*WESTPIT NANDO GAZ17-0158.

2 straws of Westpit Nando semen will also be available to collect on day of sale or sent to flask.

Calving Record: 1 17/03/2020 FLOT 66 01/05/2021 F AT FOOT

#### Her Heifer Calf at foot **RONICK SENORITA**

Born 01/05/2021 DY21-4146 UK 542892/304146

Sire: \*RONICK LADDIE DY15-2888