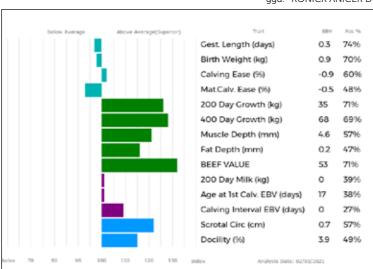

l be one for the shows next summer. She has size, shape and style with great figures to compliment her good looks. Ronick Beret (gdam) is the dam of Ronick Instagram who was sold privately to Cogent.





R Dick

#### RONICK RASPBERRY

Born 25/04/2020 Got by Al Natural Calf Myostatin: F94L/F94L DY20-3875

UK 542892/503875

Gen. Colour:

Polled:

gs. PLUMTREE FANTASTIC CQE10-023
Sire \*AMPERTAINE MAJESTIC MGD16-1487

gd. AMPERTAINE JOY MGD14-9306

gs. AMPERTAINE JAMBOREE MGD14-9236 RONICK MIMOSA DY16-3156

gd. RONICK FLEUR DY10-1796

ggs. WILODGE VANTASTIC WEY04-037

ggd. BANKDALE AMBER WLJ05-095

ggs. GOLDIES FANTASTIC GS10-1120

ggd. AMPERTAINE FINESSE MGD10-040

ggs. AMPERTAINE GIGOLO MGD11-051

ggd. AMPERTAINE FIFI MGD10-022 ggs. AMPERTAINE BRAVO MGD06-002

ggd. RONICK ANICER DY05-994



| Adjusted | Wts(Kg) |
|----------|---------|
| 100      | 179     |
| 200      | 305     |
| 300      | 0       |
| 400      | 0       |
| 500      | 0       |
| Scanned  | NO      |
| Scanned  | NO      |



Ronick Rasberry



UK 542892/603813

gs. AMPERTAINE GIGOLO MGD11-051
Sire \*AMPERTAINE JAMBOREE MGD14-9236

AMPERIAINE JAMBOREE MGD14-9236

gd. AMPERTAINE FIFI MGD10-022

gs. LYNDERG JAMES LDG14-1242

Dam RONICK NITA DY17-3218 (LOT 19)

gd. RONICK BUPHELIA DY06-1317

ggs. AMPERTAINE COMMANDER MGD07-046

ggd. AMPERTAINE CRYSTAL MGD07-016

ggs. WILODGE CERBERUS WEY07-010

ggd. AMPERTAINE BEAUTY MGD06-011

ggs. LYNDERG HERO LDG12-009

ggd. LYNDERG FRANCES LDG10-006 ggs. RONICK RASCARD DY00-122

ggd. RONICK UPHELIA DY03-601



| Adjusted | Wts(Kg) |
|----------|---------|
| 100      |