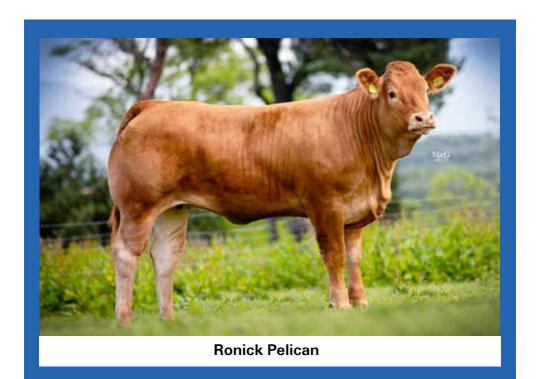

### RONICK PELICAN

Born 16/12/2019 Natural Calf Myostatin: F94L/Q204X DY19-3774

Gen. Colour: Polled:

UK 542892/203774

gs. WILODGE VANTASTIC WEY04-037
Sire \*WILODGE GRANVILLE WEY11-023

gd. WILODGE AMETHYST WEY05-025

**RONICK PELICAN** – the 'Ola' family family line features strongly throughout the herd. Maternal sister Nelola won Reserve Senior Champion at Stars of the Future, whilst Helolas' calf at foot this year will be one for the shows next summer. Pelican is square and thick with great character to her.