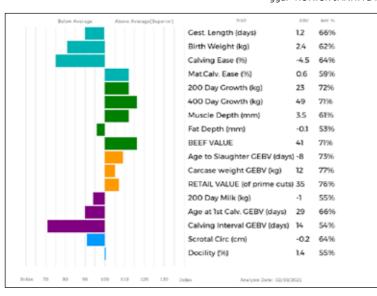

DY17-3218

Gen. Colour:Homozygous Red

UK 542892/603218

Polled: Homozygous Horned

gs. LYNDERG HERO LDG12-009

\*LYNDERG JAMES LDG14-1242

gd. LYNDERG FRANCES LDG10-006

gs. RONICK RASCARD DY00-122

Dam RONICK BUPHELIA DY06-1317

gd. RONICK UPHELIA DY03-601

ggs. LYNDERG EISENHOWER LDG09-019

ggd. LYNDERG DIANA LDG08-019

ggs. BALNACRAIG RANDALL CHT00-104

ggd. LYNDERG BLANCHE LDG06-011

ggs. LASCARD 12-95-160-961

ggd. RONICK JANITA DY94-071

ggs. RONICK LUKE DY95-010

ggd. RONICK OPHELIA DY98-436

| 98-436   |         |
|----------|---------|
| Adjusted | Wts(Kg) |
| 100      | 157     |
| 200      | 271     |
| 300      | 351     |
| 400      | 450     |
| 500      | 0       |
| Scanned  | NO      |

Service Details: Ran from 01/06/2021 with \*WESTPIT NANDO GAZ17-0158.

2 straws of Westpit Nando semen will also be available to collect on day of sale or sent to flask.

**Calving Record:** 1 21/03/2020 F&F LOT 65 (3813)

2 03/05/2021 F AT FOOT

# Her Heifer Calf at foot RONICK SHANIA

Born 03/05/2021 DY21-4149 UK 542892/604149

Sire: \*RONICK LADDIE DY15-2888

**RONICK NITA** is reluctantly offered forward; we have been very impressed with this second calver. Having twins as a heifer we have retained one and the other one is Rita lot 65. Rita and Shania show you this cows future, both by different sires and both outstanding females. Shania will be one of the very few Ronick Laddie calves offered for sale.