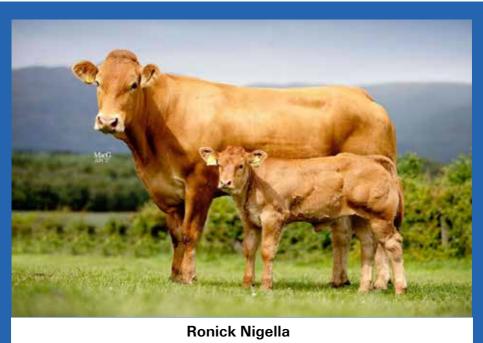

# **ICK NIGELLA**

Born 28/04/2017 Natural Calf Myostatin: F94L/F94L DY17-3213

Gen. Colour: Homozygous Red

UK 542892/103213

Polled: Homozygous Horned

gs. RONICK GAINS DYG-010 Sire STEPHICK HERO DNO12-2196

gd. RONICK VOICI DY04-915

gs. RATHCONVILLE EUGENE BTH09-024

**RONICK IDYLLE DY13-2485** Dam

gd. RONICK VALERIE DY04-759

ggs. TALENT 23-82-004-036

ggd. BROADMEADOWS AINSI CAVA-003

ggs. BAILEA OLYMPIA JAG98-071

ggd. RONICK JANITA DY94-071

ggs. ROCKY 36-15-030-964 ggd. BALLINAHINCH ALEXANDRIA IE381127080220

RONICK RASCARD DY00-122

aad. RONICK READILY DY00-073

| Adjusted | Wts(Kg) |
|----------|---------|
| 100      | 154     |
| 200      | 278     |
| 300      | 367     |
| 400      | 475     |
| 500      | 0       |
| Scanned  | NO      |
|          |         |

Service Details: Ran from 01/06/2021 with \*WESTPIT NANDO GAZ17-0158.

2 straws of Westpit Nando semen will also be available to collect on day of sale or sent to flask.

Calving Record: 1 17/03/2020 FLOT 66 01/05/2021 F AT FOOT

#### Her Heifer Calf at foot **RONICK SENORITA**

Born 01/05/2021 DY21-4146 UK 542892/304146

Sire: \*RONICK LADDIE DY15-2888