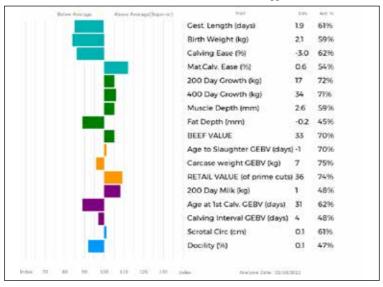

ggs. GASPARD 22-91-003-218

ggd. RONICK DANITA DYD-049

| Below Average | Above Average(Superior) | Trait                       | EBV  | Acc 1 |
|---------------|-------------------------|-----------------------------|------|-------|
|               |                         | Gest. Length (days)         | 0.9  | 639   |
|               |                         | Birth Weight (kg)           | 1.1  | 579   |
|               |                         | Calving Ease (%)            | -1.4 | 599   |
|               |                         | Mat.Calv. Ease (%)          | 0.0  | 599   |
|               |                         | 200 Day Growth (kg)         | 6    | 729   |
|               |                         | 400 Day Growth (kg)         | 14   | 739   |
|               |                         | Muscle Depth (mm)           | 0.7  | 599   |
|               |                         | Fat Depth (mm)              | -0.1 | 509   |
|               |                         | BEEF VALUE                  | 23   | 729   |
|               |                         | 200 Day Milk (kg)           | 1    | 579   |
|               |                         | Age at 1st Calv. EBV (days) | 58   | 579   |
|               |                         | Calving Interval EBV (days) | 14   | 419   |
|               |                         | Scrotal Circ (cm)           | 0.0  | 609   |
|               |                         | Docility (%)                | -2.4 | 409   |