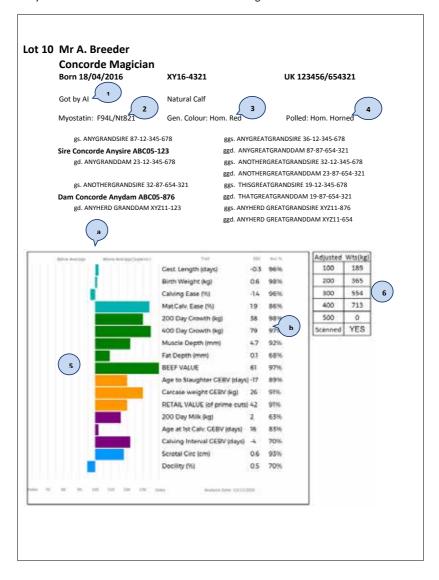

3 22/04/2021 M AT FOOT

Her Bull Calf at foot

**RONICK SHALLOWHAL** 

Born 22/04/2021 DY21-4128 UK 542892/604128

Sire: \*WILODGE GRANVILLE WEY11-023

R Dick

RONICK NITA

Born 03/05/2017 Natural Calf Myostatin: F94L/F94L

DY17-3218

Gen. Colour:Homozygous Red

UK 542892/603218

Polled: Homozygous Horned

gs. LYNDERG HERO LDG12-009

\*LYNDERG JAMES LDG14-1242

gd. LYNDERG FRANCES LDG10-006

gs. RONICK RASCARD DY00-122

Dam RONICK BUPHELIA DY06-1317

gd. RONICK UPHELIA DY03-601

ggs. LYNDERG EISENHOWER LDG09-019

ggd. LYNDERG DIANA LDG08-019

ggs. BALNACRAIG RANDALL CHT00-104

ggd. LYNDERG BLANCHE LDG06-011

ggs. LASCARD 12-95-160-961

ggd. RONICK JANITA DY94-071

ggs. RONICK LUKE DY95-010

ggd. RONICK OPHELIA DY98-436

| 98-436   |         |
|----------|---------|
| Adjusted | Wts(Kg) |
| 100      | 157     |
| 200      | 271     |
| 300      | 351     |
| 400      | 450     |
| 500      | 0       |
| Scanned  | NO      |

Service Details: Ran from 01/06/2021 with \*WESTPIT NANDO GAZ17-0158.

2 straws of Westpit Nando semen will also be available to collect on day of sale or sent to flask.

**Calving Record:** 1 21/03/2020 F&F LOT 65 (3813)

2 03/05/2021 F AT FOOT

# Her Heifer Calf at foot RONICK SHANIA

Born 03/05/2021 DY21-4149 UK 542892/604149

Sire: \*RONICK LADDIE DY15-2888

**RONICK NITA** is reluctantly offered forward; we have been very impressed with this second calver. Having twins as a heifer we have retained one and the other one is Rita lot 65. Rita and Shania show you this cows future, both by different sires and both outstanding females. Shania will be one of the very few Ronick Laddie calves offered for sale.