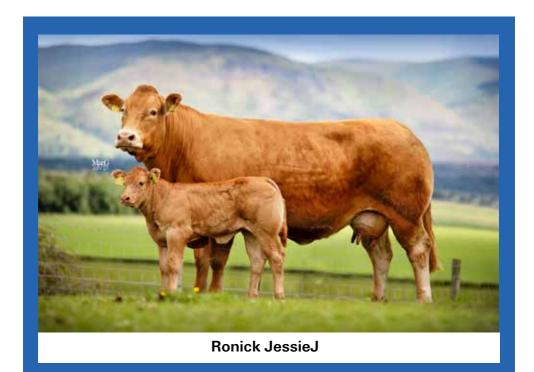

# ONICK JESSIEJ

Born 01/08/2014 Natural Calf Myostatin: Gen. Colour: DY14-2664

Polled:

UK 542892/502664

gs. ROCKY 36-15-030-964 Sire \*RATHCONVILLE EUGENE BTH09-024

as. RONICK SHAPELY DY01-208

**RONICK DOREEN DY08-1565** 

**RONICK DOREEN** (dam) is one of our most dominant and best cow families in the herd. She consistently places in the best cow family in the Scottish herd competition and all her daughters are stand out. Ronick Jessiei is only offered for sale as we have a few full sisters retained. She is a powerful, feminine, picture of a cow that would make a great foundation/flush cow for someone. Her show career started from success at Stars of the Future right through to a cow.

Definitely a top pick from us.

ONICK IGGI Born 21/11/2013 DY13-2517

Natural Calf Mvostatin: Gen. Colour: Polled

UK 542892/502517

gs. HALTCLIFFE VERMOUNT RP04-042 Sire

\*RONICK FANTASTIC DY10-1803

gd. RONICK VIVEUR DY04-930