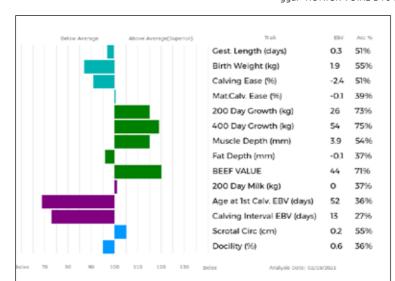

gs. RATHCONVILLE EUGENE BTH09-024 Dam STEPHICK JAZABELL DNO14-2559

ad. BASTILLE 23-07-278-674

Gest. Length (days) 1.3 72% Birth Weight (kg) 2.0 60% Calving Ease (%) -2.8 59% Mat.Calv. Ease (%) 0.6 51% Analysis bets: 02/03/00/1