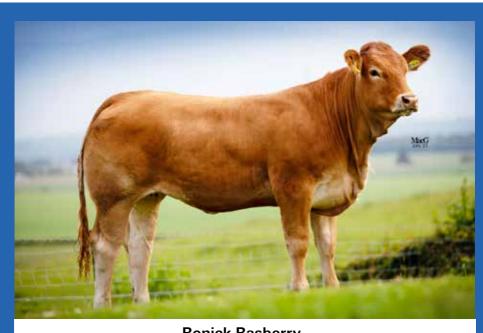

### **NICK HUI**

Born 05/04/2012 Natural Calf Myostatin: Gen. Colour:

Polled:

UK 542892/602133

gs. ROCKY 36-15-030-964

\*RATHCONVILLE EUGENE BTH09-024

gs. BAILEA OLYMPIA JAG98-071 **RONICK DECORATE DY08-1538** 

Service Details: Ran from 01/06/2021 with \*WESTPIT NANDO GAZ17-0158.

2 straws of Westpit Nando semen will also be available to collect on day of sale or sent to flask.

Calving Record: 1

03/11/2014 2 19/11/2015 M 3 30/11/2016 Μ F 4 17/12/2017 5 03/01/2019 Μ 6 09/03/2020

17/04/2021 M AT FOOT

Her Bull Calf at foot **RONICK SPINNER** 

> Born 17/04/2021 DY21-4114 UK 542892/604114

Sire: \*AMPERTAINE JAMBOREE MGD14-9236

**RONICK HULA** is your typical Rathconville Eugene cow, oozing in power and plates. She is a consistent breeder and her only daughter has been retained and is following in Hulas' footsteps breeding well.

**Ronick Hula** 