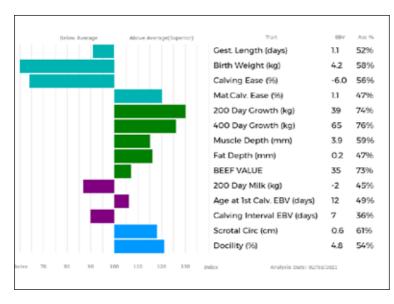

### RONICK PELICAN

Born 16/12/2019 Natural Calf Myostatin: F94L/Q204X DY19-3774

Gen. Colour: Polled:

UK 542892/203774

gs. WILODGE VANTASTIC WEY04-037
Sire \*WILODGE GRANVILLE WEY11-023

gd. WILODGE AMETHYST WEY05-025

**RONICK PELICAN** – the 'Ola' family family line features strongly throughout the herd. Maternal sister Nelola won Reserve Senior Champion at Stars of the Future, whilst Helolas' calf at foot this year will be one for the shows next summer. Pelican is square and thick with great character to her.