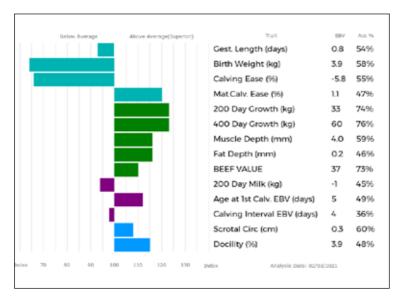

n May, she is the only one forward from him. She is just a heifer's calf, gdam Alexis is a Broadmeadows Cannon cow so there is great depth of breeding behind her. She is a lovely natural fleshing heifer that will make a great cow.





R Dick

### **RONICK PENORA**

Born 01/11/2019 Natural Calf Myostatin: F94L/Q204X DY19-3744

Gen. Colour:

UK 542892/703744

Polled:

gs. WILODGE VANTASTIC WEY04-037
Sire \*WILODGE GRANVILLE WEY11-023

gd. WILODGE AMETHYST WEY05-025

gs. RATHCONVILLE EUGENE BTH09-024

RONICK JENORA DY14-2641

gd. RONICK ENORA DY09-1727

ggs. WILODGE TONKA WEY02-002

ggd. RAVENELLE 23-51-224-583

ggs. TOUBIB 22-16-177-349

ggd. WILODGE TOPAZ WEY02-020

ggs. ROCKY 36-15-030-964

ggd. BALLINAHINCH ALEXANDRIA IE381127080220

ggs. VALMY 87-23-170-646

ggd. RONICK UNORA DY03-608



| Adjusted | Wts(Kg) |
|----------|---------|
| 100      | 148     |
| 200      | 257     |
| 300      | 0       |
| 400      | 436     |
| 500      | 0       |
| Scanned  | NO      |



R Dick

#### ONICK PINNETTE

Born 14/12/2019 Natural Calf Myostatin: F94L/Q204X DY19-3773

Gen. Colour:

UK 542892/103773

Polled:

gs. DINMORE IMMENSE DIR13-0808 Sire

\*WESTPIT NANDO GAZ17-0158

gd. BROCKHURST HOLY MFX12-1452

gs. RATHCONVILLE EUGENE BTH09-024

**RONICK INNETTE DY13-2473** 

gd. RONICK ANNETTE DY05-1076

ggs. MAS DU CLO 23-96-032-213

ggd. DINMORE CAPRICE DIR07-058

ggs. WILODGE VANTASTIC WEY04-037

ggd. BROCKHURST BOLSHOI MFX06-755

ggs. ROCKY 36-15-030-964

ggd. BALLINAHINCH ALEXANDRIA IE381127080220

ggs. RONICK ASTIQUE DYA-026

ggd. RONICK ULETTE DY03-527



| Adjusted | Wts(Kg) |