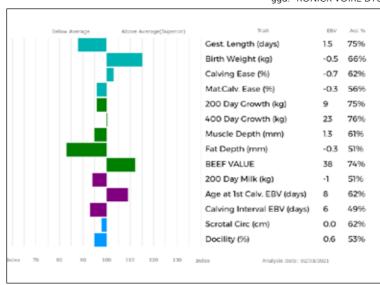

### **NICK HUI**

Born 05/04/2012 Natural Calf Myostatin: Gen. Colour:

Polled:

UK 542892/602133

gs. ROCKY 36-15-030-964

\*RATHCONVILLE EUGENE BTH09-024

gs. BAILEA OLYMPIA JAG98-071 **RONICK DECORATE DY08-1538** 

qd. RONICK URELKE DY03-652

ggs. JACOT 36-94-005-555

ggd. GLOIRE 36-91-002-380

qd. BALLINAHINCH ALEXANDRIA IE381127080220 qqs. ARDNACRUSHA PHILIP IE131668090143

ggd. SEVENSPRINGS MARGO MFGT-0045M

MARRON 36-96-018-225

ggd. BAILEA IZBICKI JAG93-033

ggs. RONICK RIOGRANDE DY00-134

ggd. RONICK RELKE DY00-062

| -002     |         |  |
|----------|---------|--|
| Adjusted | Wts(Kg) |  |
| 100      | 182     |  |
| 200      | 0       |  |
| 300      | 0       |  |
| 400      | 474     |  |
| 500      | 0       |  |
| Scanned  | NO      |  |
|          |         |  |

Service Details: Ran from 01/06/2021 with \*WESTPIT NANDO GAZ17-0158.

2 straws of Westpit Nando semen will also be available to collect on day of sale or sent to flask.

Calving Record: 1

03/11/2014 2 19/11/2015 M 3 30/11/2016 Μ F 4 17/12/2017 5 03/01/2019 Μ 6 09/03/2020

17/04/2021 M AT FOOT

Her Bull Calf at foot **RONICK SPINNER** 

> Born 17/04/2021 DY21-4114 UK 542892/604114

Sire: \*AMPERTAINE JAMBOREE MGD14-9236

**RONICK HULA** is your typical Rathconville Eugene cow, oozing in power and plates. She is a consistent breeder and her only daughter has been retained and is following in Hulas' footsteps breeding well.

**Ronick Hula** 