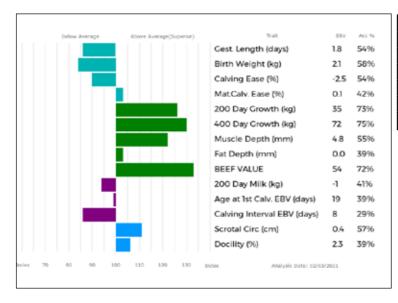

ggs. GASPARD 22-91-003-218

ggd. RONICK DANITA DYD-049

| Below Average | Above Average(Superior) | Trait                       | EBV  | Acc 1 |
|---------------|-------------------------|-----------------------------|------|-------|
|               |                         | Gest. Length (days)         | 0.9  | 639   |
|               |                         | Birth Weight (kg)           | 1.1  | 579   |
|               |                         | Calving Ease (%)            | -1.4 | 599   |
|               |                         | Mat.Calv. Ease (%)          | 0.0  | 599   |
|               |                         | 200 Day Growth (kg)         | 6    | 729   |
|               |                         | 400 Day Growth (kg)         | 14   | 739   |
|               |                         | Muscle Depth (mm)           | 0.7  | 599   |
|               |                         | Fat Depth (mm)              | -0.1 | 509   |
|               |                         | BEEF VALUE                  | 23   | 729   |
|               |                         | 200 Day Milk (kg)           | 1    | 579   |
|               |                         | Age at 1st Calv. EBV (days) | 58   | 579   |
|               |                         | Calving Interval EBV (days) | 14   | 419   |
|               |                         | Scrotal Circ (cm)           | 0.0  | 609   |
|               |                         | Docility (%)                | -2.4 | 409   |