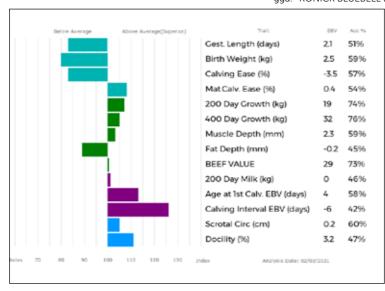

# **ONICK GABRIEL**

Born 21/10/2011 Natural Calf Myostatin: Gen. Colour: DY11-2070

Polled:

UK 542892/602070

gs. RONICK SHAPELY DY01-208

Sire **RONICK DON DY08-1572** 

qd. RONICK ONSI DY98-388

gs. BAILEA OLYMPIA JAG98-071

**RONICK VOIRE DY04-917** Dam

gd. RONICK JANITA DY94-071

ggs. RONICK NUCLEUS DY97-124

ggd. RONICK HAINSI DY92-003

ggs. CALICE 19-87-011-191

ggd. RONICK LAINSI DY95-076

ggs. MARRON 36-96-018-225

ggd. BAILEA IZBICKI JAG93-033

ggs. GASPARD 22-91-003-218

ggd. RONICK DANITA DYD-049

| Below Average | Above Average(Superior) | Trait                       | EBV  | Acc 1 |
|---------------|-------------------------|-----------------------------|------|-------|
|               |                         | Gest. Length (days)         | 0.9  | 639   |
|               |                         | Birth Weight (kg)           | 1.1  | 579   |
|               |                         | Calving Ease (%)            | -1.4 | 599   |
|               |                         | Mat.Calv. Ease (%)          | 0.0  | 599   |
|               |                         | 200 Day Growth (kg)         | 6    | 729   |
|               |                         | 400 Day Growth (kg)         | 14   | 739   |
|               |                         | Muscle Depth (mm)           | 0.7  | 599   |
|               |                         | Fat Depth (mm)              | -0.1 | 509   |
|               |                         | BEEF VALUE                  | 23   | 729   |
|               |                         | 200 Day Milk (kg)           | 1    | 579   |
|               |                         | Age at 1st Calv. EBV (days) | 58   | 579   |
|               |                         | Calving Interval EBV (days) | 14   | 419   |
|               |                         | Scrotal Circ (cm)           | 0.0  | 609   |
|               |                         | Docility (%)                | -2.4 | 409   |

#### Service Details: Ran from 01/06/2021 with \*WESTPIT NANDO GAZ17-0158.

F

2 straws of Westpit Nando semen will also be available to collect on day of sale or sent to flask.

#### Calving Record: 1

23/10/2014

15/11/2015 F

3 06/01/2017 Μ 4 06/04/2018

5 10/04/2019 F

6

26/03/2020

F AT FOOT 02/03/2021

#### Her Heifer Calf at foot **RONICK SASHA**

Born 02/03/2021 DY21-4062 UK 542892/304062

Sire: \*MILLGATE OHBOY LFR18-7376

R Dick