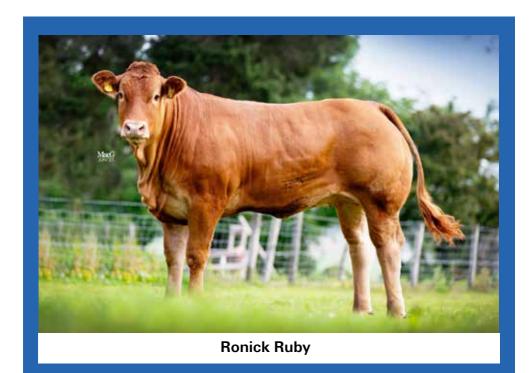

MAJESTIC MGD16-1487 gd. AMPERTAINE JOY MGD14-9306

gs. AMPERTAINE JAMBOREE MGD14-9236 Dam **RONICK MERRY DY16-3116** 

gd. RONICK BERET DY06-1306

ggs. WILODGE VANTASTIC WEY04-037 ggd. BANKDALE AMBER WLJ05-095 ggs. GOLDIES FANTASTIC GS10-1120 ggd. AMPERTAINE FINESSE MGD10-040 ggs. AMPERTAINE GIGOLO MGD11-051

ggd. AMPERTAINE FIFI MGD10-022 ggs. VALMY 87-23-170-646

ggd. RONICK VELVET DY04-727



| Adjusted | Wts(Kg) |
|----------|---------|
| 100      | 185     |
| 200      | 310     |
| 300      | 0       |
| 400      | 0       |
| 500      | 0       |
| Scanned  | NO      |

RONICK RUBY will be one for the shows next summer. She has size, shape and style with great figures to compliment her good looks. Ronick Beret (gdam) is the dam of Ronick Instagram who was sold privately to Cogent.





R Dick

#### RONICK RASPBERRY

Born 25/04/2020 Got by Al Natural Calf Myostatin: F94L/F94L DY20-3875

UK 542892/503875

Gen. Colour:

Polled:

gs. PLUMTREE FANTASTIC CQE10-023
Sire \*AMPERTAINE MAJESTIC MGD16-1487

gd. AMPERTAINE JOY MGD14-9306

gs. AMPERTAINE JAMBOREE MGD14-9236 RONICK MIMOSA DY16-3156

gd. RONICK FLEUR DY10-1796

ggs. WILODGE VANTASTIC WEY04-037

ggd. BANKDALE AMBER WLJ05-095

ggs. GOLDIES FANTASTIC GS10-1120

ggd. AMPERTAINE FINESSE MGD10-040

ggs. AMPERTAINE GIGOLO MGD11-051

ggd. AMPERTAINE FIFI MGD10-022 ggs. AMPERTAINE BRAVO MGD06-002

ggd. RONICK ANICER DY05-994



| Adjusted | Wts(Kg) |
|----------|---------|
| 100      | 179     |
| 200      | 305     |
| 300      | 0       |
| 400      | 0       |
| 500      | 0       |
| Scanned  | NO      |
| Scanned  | NO