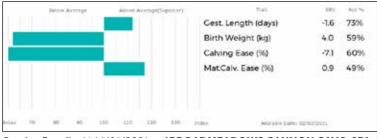

# ONICK PAMELA

Born 05/02/2019 Natural Calf Myostatin: F94L/NT821 DY19-3589

Gen. Colour:

UK 542892/603589

Polled:

gs. ROCKY 36-15-030-964 Sire

\*RATHCONVILLE EUGENE BTH09-024

gs. RONICK SHAPELY DY01-208

Service Details: Al 05/02/2021 to \*RONICK HAWK DY92-026. PD'd in calf.

RONICK PAMELA is full sister to Ronick Jessiej featured, lot 6, you can see the female lines of this family and what they are capable of. One of the picks of the in calf heifers and being in calf to the prolific Ronick Hawk should make an exciting prospect.