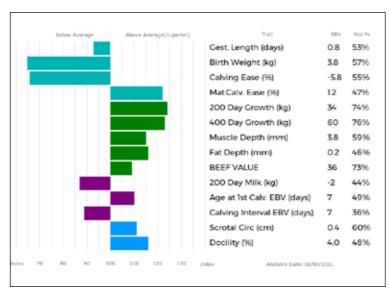

gs. RATHCONVILLE EUGENE BTH09-024 Dam STEPHICK JAZABELL DNO14-2559

ad. BASTILLE 23-07-278-674

Gest. Length (days) 1.3 72% Birth Weight (kg) 2.0 60% Calving Ease (%) -2.8 59% Mat.Calv. Ease (%) 0.6 51% Analysis bets: 02/03/00/1