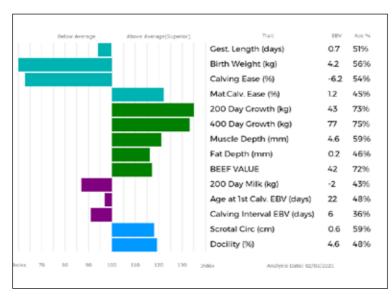

# RONICK PEGGY

Born 05/11/2019 Natural Calf Myostatin: F94L/NT821 DY19-3750

Gen. Colour:

UK 542892/603750

Polled:

gs. WILODGE VANTASTIC WEY04-037
Sire \*WILODGE GRANVILLE WEY11-023

gd. WILODGE AMETHYST WEY05-025