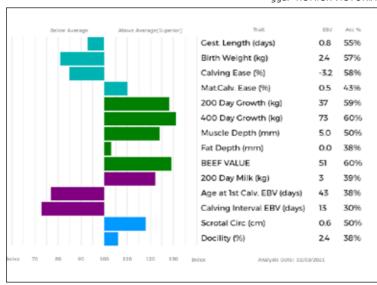

TORS, MACHINERY & COMMERCIAL VEHICLES
- SPECIALIST LIVESTOCK SALES, EQUINE & EVENTS
- PROFESSIONAL VALUATIONS
- ONLINE INTERNET BIDDING



01228 406200 harrisonandhetherington.co.uk BORDERWAY MART, CARLISLE, CUMBRIA CA1 2RS



#### **NICK ROX** Born 01/02/2020

Natural Calf Myostatin: F94L/NT821

Gen. Colour:

UK 542892/703793

Polled:

Sire

gs. DINMORE IMMENSE DIR13-0808

\*WESTPIT NANDO GAZ17-0158

gd. BROCKHURST HOLY MFX12-1452

gs. RATHCONVILLE EUGENE BTH09-024 **RONICK INTRIGUE DY13-2422** Dam

gd. RONICK DOREEN DY08-1565

ggs. MAS DU CLO 23-96-032-213

ggd. DINMORE CAPRICE DIR07-058

ggs. WILODGE VANTASTIC WEY04-037

ggd. BROCKHURST BOLSHOI MFX06-755

ggs. ROCKY 36-15-030-964

ggd. BALLINAHINCH ALEXANDRIA IE381127080220

ggs. RONICK SHAPELY DY01-208

ggd. RONICK VICTORIAN DY04-871



| Adjusted | Wts(Kg) |
|----------|---------|
| 100      | 183     |
| 200      | 0       |
| 300      | 396     |
| 400      | 0       |
| 500      | 0       |
| Scanned  | NO      |

RONICK INTRIGUE (dam) was Scottish Grand Prix Champion and successfully shown from a yearling for many years. Again the noted Doreen cow line shining through in Roxy. She is a strong, well grown heifer with a depth of pedigree behind her.





Stephanie J Dick

EPHICK RII Born 19/02/2020

Natural Calf Myostatin: F94L/F94L DNO20-3798

Gen. Colour:

UK 542892/503798

Polled:

gs. DINMORE IMMENSE DIR13-0808 Sire \*WESTPIT NANDO GAZ17-0158

gd. BROCKHURST HOLY MFX12-1452

gs. LASCARD 12-95-160-961 STEPHICK GOLDENGIRL DNO11-1972 gd. RONICK VOICI DY04-915

ggs. MAS DU CLO 23-96-032-213

ggd. DINMORE CAPRICE DIR0