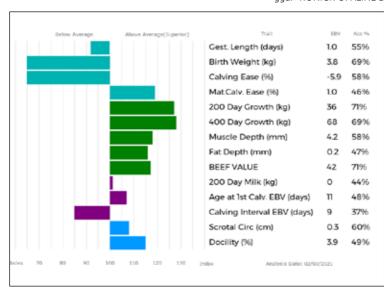

# RONICK FREDA Born 31/01/2010 DY10-1795

Born 31/01/2010
Got by Al Embryo Calf
Myostatin: Gen. Colour:

Polled:

UK 542892/401795

gs. PENYRHEOL SAM PCU01-216

\*HALTCLIFFE VERMOUNT RP04-042

gd. RENONCULE 19-30-708-827

gs. BAILEA OLYMPIA JAG98-071

Dam RONICK VORITA DY04-701

gd. RONICK ORITA DY98-415

ggs. RONICK HAWK DY92-026

ggd. PENYRHEOL OPHELIA PCU98-203

ggs. LUDO 19-95-012-472

ggd. LOTTE 19-95-016-975

ggs. MARRON 36-96-018-225 ggd. BAILEA IZBICKI JAG93-033

ggs. BROADMEADOWS CANNON CAVC-031

ggd. RONICK GENORITA DYG-047

| 714-047  |         |  |
|----------|---------|--|
| Adjusted | Wts(Kg) |  |
| 100      | 181     |  |
| 200      | 0       |  |
| 300      | 383     |  |
| 400      | 479     |  |
| 500      | 0       |  |
| Scanned  | NO      |  |

Service Details: Ran from 01/06/2021 with \*WESTPIT NANDO GAZ17-0158.

2 straws of Westpit Nando semen will also be available to collect on day of sale or sent to flask.

Calving Record: 1

18/11/2012 Μ 2 29/11/2013 F 3 13/01/2015 F 4 05/01/2016 M 5 02/12/2016 Μ 6 18/12/2017 M 7 26/12/2018 F 20/02/2020 8

9 04/04/2021 M AT FOOT

Her Bull Calf at foot RONICK SETH

Born 04/04/2021 DY21-4087 UK 542892/704087

Sire: \*AMPERTAINE JAMBOREE MGD14-9236

**RONICK FREDA** is an embryo herself by the noted Haltcliffe Vermount. Ronick Vorita (dam) was a highly thought of cow, by a bull that consistently produced the females, Bailea Olympia. Freda has a strong bull calf at foot that should carry great figures on him.