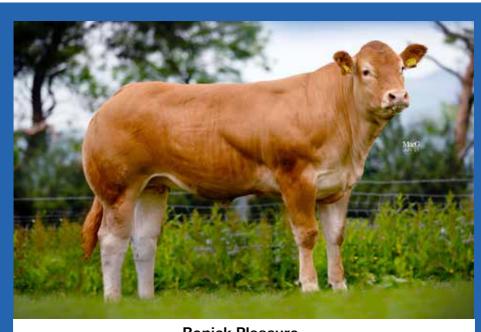

#### ONICK PLEASURE

Born 18/12/2019 Natural Calf Myostatin: NT821/Q204X Gen. Colour: UK 542892/403776

Polled:

gs. ROCKY 36-15-030-964 Sire

#### \*RATHCONVILLE EUGENE BTH09-024

gd. BALLINAHINCH ALEXANDRIA IE381127080220 ggs. ARDNACRUSHA PHILIP IE131668090143

gs. WILODGE GRANVILLE WEY11-023

**RONICK JOY DY14-2572** 

gd. RONICK VOITRE DY04-920

ggs. JACOT 36-94-005-555

ggd. GLOIRE 36-91-002-380

ggd. SEVENSPRINGS MARGO MFGT-0045M

ggs. WILODGE VANTASTIC WEY04-037

ggd. WILODGE AMETHYST WEY05-025

ggs. BAILEA OLYMPIA JAG98-071 ggd. RONICK JANITA DY94-071

| Adjusted | Wts(Kg) |
|----------|---------|
| 100      | 166     |
| 200      | 288     |
| 300      | 366     |
| 400      | 468     |
| 500      | 0       |
| Scanned  | NO      |

**RONICK PLEASURE** if you want a heifer to win the shows and breed the stars, Steph's pick would be Pleasure. She is a double gene carrier, sired by Rathconville Eugene she has plenty power and crossed with Wilodge Granville she has the shape. The female lines speak for themselves here with Ronick Janita shining through.

**Ronick Pleasure** 

R Dick