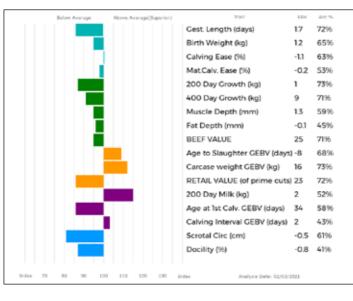

ggs. GASPARD 22-91-003-218

ggd. RONICK DANITA DYD-049

| Below Average | Above Average(Superior) | Trait                       | EBV  | Acc 1 |
|---------------|-------------------------|-----------------------------|------|-------|
|               |                         | Gest. Length (days)         | 0.9  | 639   |
|               |                         | Birth Weight (kg)           | 1.1  | 579   |
|               |                         | Calving Ease (%)            | -1.4 | 599   |
|               |                         | Mat.Calv. Ease (%)          | 0.0  | 599   |
|               |                         | 200 Day Growth (kg)         | 6    | 729   |
|               |                         | 400 Day Growth (kg)         | 14   | 739   |
|               |                         | Muscle Depth (mm)           | 0.7  | 599   |
|               |                         | Fat Depth (mm)              | -0.1 | 509   |
|               |                         | BEEF VALUE                  | 23   | 729   |
|               |                         | 200 Day Milk (kg)           | 1    | 579   |
|               |                         | Age at 1st Calv. EBV (days) | 58   | 579   |
|               |                         | Calving Interval EBV (days) | 14   | 419   |
|               |                         | Scrotal Circ (cm)           | 0.0  | 609   |
|               |                         | Docility (%)                | -2.4 | 409   |