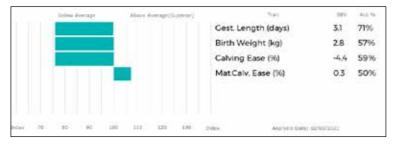

Service Details: Al 15/01/2021 to 5331 \*SAPHIR 36-15-082-247. PD'd in calf.

RONICK LEGAL was sold at Carlisle for 9000gns and we thought a lot of him so retained some semen. He is out our dominant Doreen cow, if we had not still owned Rathconville Eugene, Legals sire, we would have kept him for a stock bull. Piano is a strong upstanding heifer in calf to Saphir.