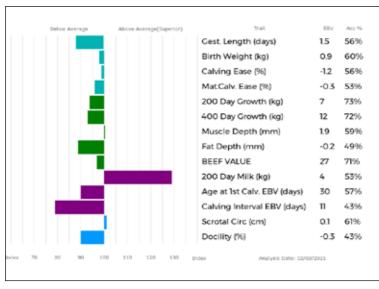

gs. RATHCONVILLE EUGENE BTH09-024 Dam STEPHICK JAZABELL DNO14-2559

ad. BASTILLE 23-07-278-674

Gest. Length (days) 1.3 72% Birth Weight (kg) 2.0 60% Calving Ease (%) -2.8 59% Mat.Calv. Ease (%) 0.6 51% Analysis bets: 02/03/00/1