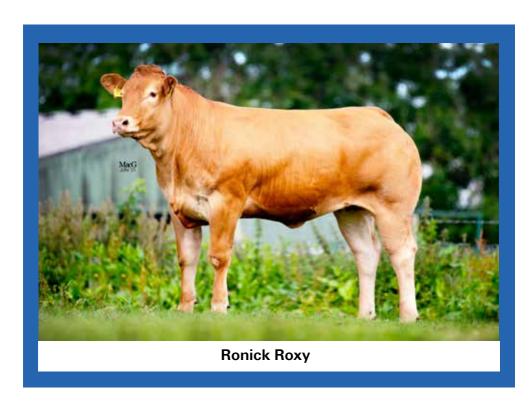

#### **NICK ROX** Born 01/02/2020

Natural Calf Myostatin: F94L/NT821

Gen. Colour:

UK 542892/703793

Polled:

Sire

gs. DINMORE IMMENSE DIR13-0808

\*WESTPIT NANDO GAZ17-0158

gd. BROCKHURST HOLY MFX12-1452

gs. RATHCONVILLE EUGENE BTH09-024 **RONICK INTRIGUE DY13-2422** Dam

gd. RONICK DOREEN DY08-1565

ggs. MAS DU CLO 23-96-032-213

ggd. DINMORE CAPRICE DIR07-058

ggs. WILODGE VANTASTIC WEY04-037

ggd. BROCKHURST BOLSHOI MFX06-755

ggs. ROCKY 36-15-030-964

ggd. BALLINAHINCH ALEXANDRIA IE381127080220

ggs. RONICK SHAPELY DY01-208

ggd. RONICK VICTORIAN DY04-871

| Adjusted | Wts(Kg) |
|----------|---------|
| 100      | 183     |
| 200      | 0       |
| 300      | 396     |
| 400      | 0       |
| 500      | 0       |
| Scanned  | NO      |

RONICK INTRIGUE (dam) was Scottish Grand Prix Champion and successfully shown from a yearling for many years. Again the noted Doreen cow line shining through in Roxy. She is a strong, well grown heifer with a depth of pedigree behind her.