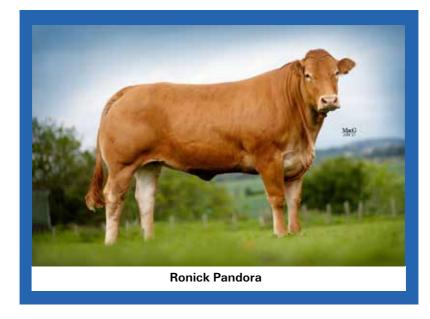

# **RONICK PANDORA**

Born 21/01/2019 Natural Calf Myostatin: F94L/Q204X DY19-3579

UK 542892/303579

Gen. Colour:

Polled:

gs. AMPERTAINE GIGOLO MGD11-051 Sire \*AMPERTAINE JAMBOREE MGD14-9236 gd. AMPERTAINE FIFI MGD10-022

gs. VALMY 87-23-170-646 **RONICK DAVINA DY08-1587** 

gd. RONICK RANITA DY00-121

ggs. AMPERTAINE COMMANDER MGD07-046

ggd. AMPERTAINE CRYSTAL MGD07-016

ggs. WILODGE CERBERUS WEY07-010 ggd. AMPERTAINE BEAUTY MGD06-011

ggs. SIERRA 87-23-170-354

ggd. IRLANDE 87-93-008-062

ggs. LASCARD 12-95-160-961

ggd. RONICK JANITA DY94-071

Service Details: Served 02/04/2021 by \*CASTLEBROCK PADDINGTON IE372215941950362. PD'd in calf.

RONICK PANDORA is a real cow maker and will be the only one in calf to Castlebrock Paddington, our new stock sire who is a Mereseide Godolphin. No other semen from Paddington will be released.