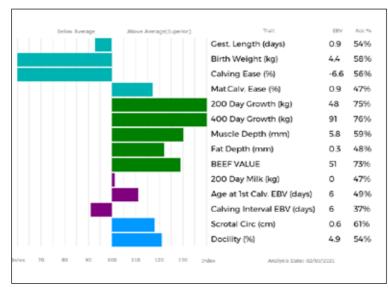

# RONICK PALMA

Born 05/11/2019 Natural Calf Myostatin: F94L/Q204X DY19-3749

Gen. Colour:

UK 542892/503749

Polled:

gs. AMPERTAINE GIGOLO MGD11-051

Sire \*AMPERTAINE JAMBOREE MGD14-9236
qd. AMPERTAINE FIFI MGD10-022