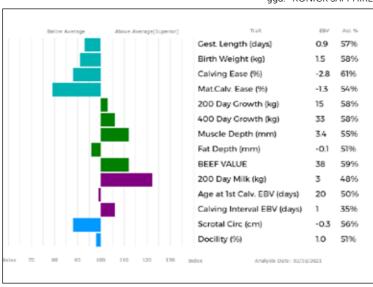

ggs. GASPARD 22-91-003-218

ggd. RONICK DANITA DYD-049

| Below Average | Above Average(Superior) | Trait                       | EBV  | Acc 1 |
|---------------|-------------------------|-----------------------------|------|-------|
|               |                         | Gest. Length (days)         | 0.9  | 639   |
|               |                         | Birth Weight (kg)           | 1.1  | 579   |
|               |                         | Calving Ease (%)            | -1.4 | 599   |
|               |                         | Mat.Calv. Ease (%)          | 0.0  | 599   |
|               |                         | 200 Day Growth (kg)         | 6    | 729   |
|               |                         | 400 Day Growth (kg)         | 14   | 739   |
|               |                         | Muscle Depth (mm)           | 0.7  | 599   |
|               |                         | Fat Depth (mm)              | -0.1 | 509   |
|               |                         | BEEF VALUE                  | 23   | 729   |
|               |                         | 200 Day Milk (kg)           | 1    | 579   |
|               |                         | Age at 1st Calv. EBV (days) | 58   | 579   |
|               |                         | Calving Interval EBV (days) | 14   | 419   |
|               |                         | Scrotal Circ (cm)           | 0.0  | 609   |
|               |                         | Docility (%)                | -2.4 | 409   |