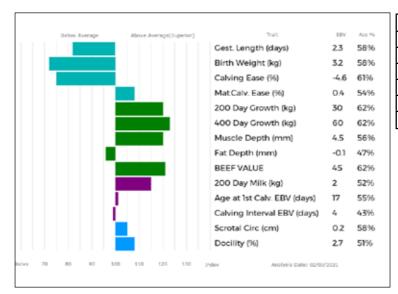

gs. RATHCONVILLE EUGENE BTH09-024 Dam STEPHICK JAZABELL DNO14-2559

ad. BASTILLE 23-07-278-674

Gest. Length (days) 1.3 72% Birth Weight (kg) 2.0 60% Calving Ease (%) -2.8 59% Mat.Calv. Ease (%) 0.6 51% Analysis bets: 02/03/00/1