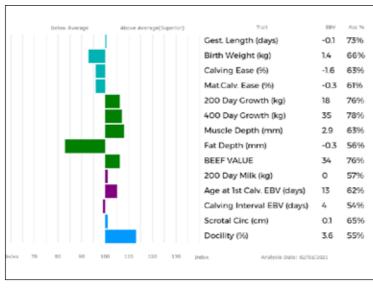

### **NICK HUI**

Born 05/04/2012 Natural Calf Myostatin: Gen. Colour:

Polled:

UK 542892/602133

gs. ROCKY 36-15-030-964

\*RATHCONVILLE EUGENE BTH09-024

gs. BAILEA OLYMPIA JAG98-071 **RONICK DECORATE DY08-1538** 

qd. RONICK URELKE DY03-652

ggs. JACOT 36-94-005-555

ggd. GLOIRE 36-91-002-380

qd. BALLINAHINCH ALEXANDRIA IE381127080220 qqs. ARDNACRUSHA PHILIP IE131668090143

ggd. SEVENSPRINGS MARGO MFGT-0045M

MARRON 36-96-018-225

ggd. BAILEA IZBICKI JAG93-033

ggs. RONICK RIOGRANDE DY00-134

ggd. RONICK RELKE DY00-062

| -002     |         |  |
|----------|---------|--|
| Adjusted | Wts(Kg) |  |
| 100      | 182     |  |
| 200      | 0       |  |
| 300      | 0       |  |
| 400      | 474     |  |
| 500      | 0       |  |
| Scanned  | NO      |  |
|          |         |  |

Service Details: Ran from 01/06/2021 with \*WESTPIT NANDO GAZ17-0158.

2 straws of Westpit Nando semen will also be available to collect on day of sale or sent to flask.

Calving Record: 1

03/11/2014 2 19/11/2015 M 3 30/11/2016 Μ F 4 17/12/2017 5 03/01/2019 Μ 6 09/03/2020

17/04/2021 M AT FOOT

Her Bull Calf at foot **RONICK SPINNER** 

> Born 17/04/2021 DY21-4114 UK 542892/604114

Sire: \*AMPERTAINE JAMBOREE MGD14-9236

**RONICK HULA** is your typical Rathconville Eugene cow, oozing in power and plates. She is a consistent breeder and her only daughter has been retained and is following in Hulas' footsteps breeding well.

**Ronick Hula** 