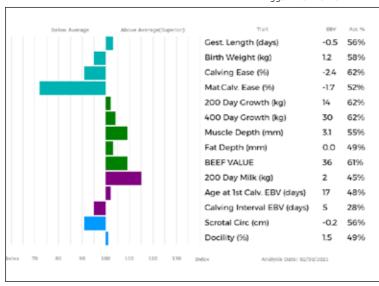

ggs. GASPARD 22-91-003-218

ggd. RONICK DANITA DYD-049

| Below Average | Above Average(Superior) | Trait                       | EBV  | Acc 1 |
|---------------|-------------------------|-----------------------------|------|-------|
|               |                         | Gest. Length (days)         | 0.9  | 639   |
|               |                         | Birth Weight (kg)           | 1.1  | 579   |
|               |                         | Calving Ease (%)            | -1.4 | 599   |
|               |                         | Mat.Calv. Ease (%)          | 0.0  | 599   |
|               |                         | 200 Day Growth (kg)         | 6    | 729   |
|               |                         | 400 Day Growth (kg)         | 14   | 739   |
|               |                         | Muscle Depth (mm)           | 0.7  | 599   |
|               |                         | Fat Depth (mm)              | -0.1 | 509   |
|               |                         | BEEF VALUE                  | 23   | 729   |
|               |                         | 200 Day Milk (kg)           | 1    | 579   |
|               |                         | Age at 1st Calv. EBV (days) | 58   | 579   |
|               |                         | Calving Interval EBV (days) | 14   | 419   |
|               |                         | Scrotal Circ (cm)           | 0.0  | 609   |
|               |                         | Docility (%)                | -2.4 | 409   |