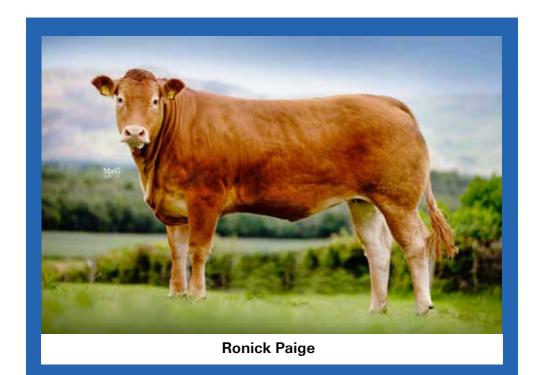

**RONICK PAIGE** is something a little different for the pedigree world. Sired by our new stock bull Mattben – sire of our 14,000gns bull sold in May. Paige is the only heifer forward from him and is sire of our 14,000gns bull in May, she is the only one forward from him. She is just a heifer's calf, gdam Alexis is a Broadmeadows Cannon cow so there is great depth of breeding behind her. She is a lovely natural fleshing heifer that will make a great cow.