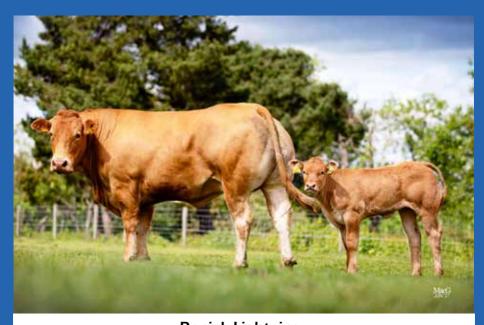

3 25/02/2020

F AT FOOT 14/04/2021

Her Heifer Calf at foot

**RONICK SHOOTINGSTAR** 

Born 14/04/2021 DY21-4107 UK 542892/604107

Sire: \*AMPERTAINE JAMBOREE MGD14-9236

**Ronick Lightning** 