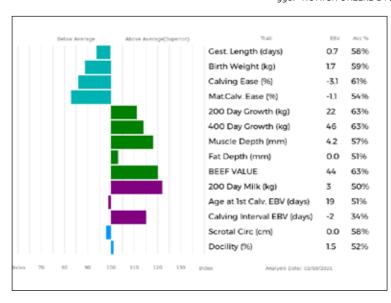

Stephanie J Dick

EPHICK RII Born 19/02/2020

Natural Calf Myostatin: F94L/F94L DNO20-3798

Gen. Colour:

UK 542892/503798

Polled:

gs. DINMORE IMMENSE DIR13-0808 Sire \*WESTPIT NANDO GAZ17-0158

gd. BROCKHURST HOLY MFX12-1452

gs. LASCARD 12-95-160-961 STEPHICK GOLDENGIRL DNO11-1972 gd. RONICK VOICI DY04-915

ggs. MAS DU CLO 23-96-032-213

ggd. DINMORE CAPRICE DIR07-058 ggs. WILODGE VANTASTIC WEY04-037

ggd. BROCKHURST BOLSHOI MFX06-755

ggs. DAUPHIN 19-88-004-715

ggd. HOLLYWOOD 23-92-010-909 ggs. BAILEA OLYMPIA JAG98-071

ggd. RONICK JANITA DY94-071

| _ | T 0/1    |         |
|---|----------|---------|
|   | Adjusted | Wts(Kg) |
|   | 100      | 184     |
|   | 200      | 0       |
|   | 300      | 363     |
| [ | 400      | 0       |
|   | 500      | 0       |
|   | Scanned  | NO      |

RONICK VOICI (gdam) is the foundation and best cow in the Stephick herd being the mother of all my top cows. Riley is a smart heifer who has always been a pick of the bunch. Nando x Lascard x Janita gives her some great bloodlines.