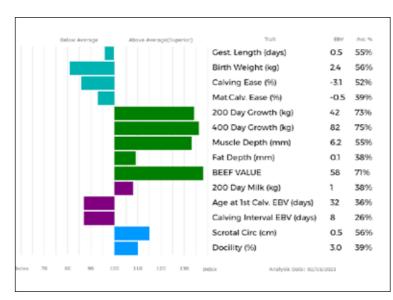

# **ONICK GABRIEL**

Born 21/10/2011 Natural Calf Myostatin: Gen. Colour: DY11-2070

Polled:

UK 542892/602070

gs. RONICK SHAPELY DY01-208

Sire **RONICK DON DY08-1572** 

qd. RONICK ONSI DY98-388

gs. BAILEA OLYMPIA JAG98-071

**RONICK VOIRE DY04-917** Dam

gd. RONICK JANITA DY94-071

ggs. RONICK NUCLEUS DY97-124

ggd. RONICK HAINSI DY92-003

ggs. CALICE 19-87-011-191

ggd. RONICK LAINSI DY95-076

ggs. MARRON 36-96-018-225

ggd. BAILEA IZBICKI JAG93-033

ggs. GASPARD 22-91-003-218

ggd. RONICK DANITA DYD-049

| Below Average | Above Average(Superior) | Trait                       | EBV  | Acc 1 |
|---------------|-------------------------|-----------------------------|------|-------|
|               |                         | Gest. Length (days)         | 0.9  | 639   |
|               |                         | Birth Weight (kg)           | 1.1  | 579   |
|               |                         | Calving Ease (%)            | -1.4 | 599   |
|               |                         | Mat.Calv. Ease (%)          | 0.0  | 599   |
|               |                         | 200 Day Growth (kg)         | 6    | 729   |
|               |                         | 400 Day Growth (kg)         | 14   | 739   |
|               |                         | Muscle Depth (mm)           | 0.7  | 599   |
|               |                         | Fat Depth (mm)              | -0.1 | 509   |
|               |                         | BEEF VALUE                  | 23   | 729   |
|               |                         | 200 Day Milk (kg)           | 1    | 579   |
|               |                         | Age at 1st Calv. EBV (days) | 58   | 579   |
|               |                         | Calving Interval EBV (days) | 14   | 419   |
|               |                         | Scrotal Circ (cm)           | 0.0  | 609   |
|               |                         | Docility (%)                | -2.4 | 409   |