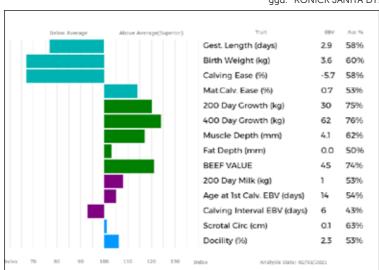

S, MACHINERY & COMMERCIAL VEHICLES
- SPECIALIST LIVESTOCK SALES, EQUINE & EVENTS
- PROFESSIONAL VALUATIONS
- ONLINE INTERNET BIDDING



01228 406200

harrisonandhetherington.co.uk
BORDERWAY MART, CARLISLE, CUMBRIA CA1 2RS



R Dick

#### ONICK PLEASURE

Born 18/12/2019 Natural Calf Myostatin: NT821/Q204X Gen. Colour: UK 542892/403776

Polled:

gs. ROCKY 36-15-030-964 Sire

#### \*RATHCONVILLE EUGENE BTH09-024

gd. BALLINAHINCH ALEXANDRIA IE381127080220 ggs. ARDNACRUSHA PHILIP IE131668090143

gs. WILODGE GRANVILLE WEY11-023

**RONICK JOY DY14-2572** 

gd. RONICK VOITRE DY04-920

ggs. JACOT 36-94-005-555

ggd. GLOIRE 36-91-002-380

ggd. SEVENSPRINGS MARGO MFGT-0045M

ggs. WILODGE VANTASTIC WEY04-037

ggd. WILODGE AMETHYST WEY05-025

ggs. BAILEA OLYMPIA JAG98-071 ggd. RONICK JANITA DY94-071



| Adjusted | Wts(Kg) |
|----------|---------|
| 100      | 166     |
| 200      | 288     |
| 300      | 366     |
| 400      | 468     |
| 500      | 0       |
| Scanned  | NO      |

**RONICK PLEASURE** if you want a heifer to win the shows and breed the stars, Steph's pick would be Pleasure. She is a double gene carrier, sired by Rathconville Eugene she has plenty power and crossed with Wilodge Granville she has the shape. The female lines speak for themselves here with Ronick Janita shining through.



**Ronick Pleasure** 



R Dick

#### **ONICK REGINA**

Born 24/01/2020 Got by Al Natural Calf Myostatin: F94L/F94L

DY20-3786

Gen. Colour:

UK 542892/703786

Polled:

gs. RATHCONVILLE EUGENE BTH09-024 Sire

**RONICK LEGAL DY15-2896** 

ad. RONICK DOREEN DY08-1565

gs. GRAHAMS BONZO GV