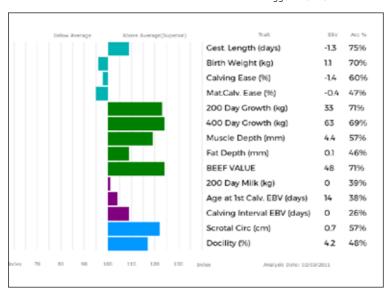

### **NICK HUI**

Born 05/04/2012 Natural Calf Myostatin: Gen. Colour:

Polled:

UK 542892/602133

gs. ROCKY 36-15-030-964

\*RATHCONVILLE EUGENE BTH09-024

gs. BAILEA OLYMPIA JAG98-071 **RONICK DECORATE DY08-1538** 

ggs. GASPARD 22-91-003-218

ggd. RONICK DANITA DYD-049

| Below Average | Above Average(Superior) | Trait                       | EBV  | Acc 1 |
|---------------|-------------------------|-----------------------------|------|-------|
|               |                         | Gest. Length (days)         | 0.9  | 639   |
|               |                         | Birth Weight (kg)           | 1.1  | 579   |
|               |                         | Calving Ease (%)            | -1.4 | 599   |
|               |                         | Mat.Calv. Ease (%)          | 0.0  | 599   |
|               |                         | 200 Day Growth (kg)         | 6    | 729   |
|               |                         | 400 Day Growth (kg)         | 14   | 739   |
|               |                         | Muscle Depth (mm)           | 0.7  | 599   |
|               |                         | Fat Depth (mm)              | -0.1 | 509   |
|               |                         | BEEF VALUE                  | 23   | 729   |
|               |                         | 200 Day Milk (kg)           | 1    | 579   |
|               |                         | Age at 1st Calv. EBV (days) | 58   | 579   |
|               |                         | Calving Interval EBV (days) | 14   | 419   |
|               |                         | Scrotal Circ (cm)           | 0.0  | 609   |
|               |                         | Docility (%)                | -2.4 | 409   |