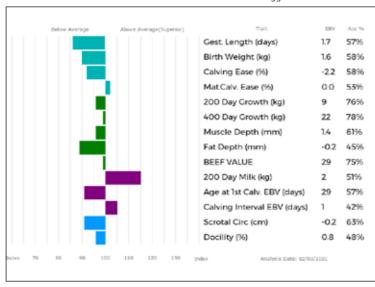

# ONICK INDIGO

Born 14/02/2013 Natural Calf Mvostatin: Gen. Colour: DY13-2379

Polled:

UK 542892/702379

gs. HALTCLIFFE VERMOUNT RP04-042 Sire

\*RONICK FANTASTIC DY10-1803

gd. RONICK VIVEUR DY04-930

as. RONICK VALEUR DY04-919

**RONICK EROSIE DY09-1717** 

gd. RHOSWEN ROSIE OAS00-005

ggs. PENYRHEOL SAM PCU01-216

ggd. RENONCULE 19-30-708-827

ggs. BAILEA OLYMPIA JAG98-071

ggd. RONICK JANITA DY94-071

ggs. BAILEA OLYMPIA JAG98-071 ggd. RONICK JANITA DY94-071

ggs. JOCKEY 19-94-006-256

ggd. GIROFLEE 23-91-056-547

| Adjusted | Wts(Kg) |
|----------|---------|
| 100      | 142     |
| 200      | 253     |
| 300      | 347     |
| 400      | 451     |
| 500      | 0       |
| Scanned  | NO      |

#### Her Bull Calf at foot RONICK SILVER

Born 22/04/2021 DY21-4125 UK 542892/304125

Sire: \*AMPERTAINE JAMBOREE MGD14-9236

RHOSWEN ROSIE (gdam) has a full French pedigree behind her for some different bloodlines, alongside Ronick Janita coming through in this pedigree also. Indigos calving record is no fault of her own, in 2017 she had wooden tongue so we let her recover and in 2020 she had a still born calf to reared a twin on. As you can see from Silver she can definitely produce the goods.