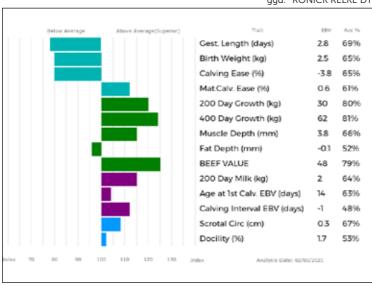

ggs. GASPARD 22-91-003-218

ggd. RONICK DANITA DYD-049

| Below Average | Above Average(Superior) | Trait                       | EBV  | Acc 1 |
|---------------|-------------------------|-----------------------------|------|-------|
|               |                         | Gest. Length (days)         | 0.9  | 639   |
|               |                         | Birth Weight (kg)           | 1.1  | 579   |
|               |                         | Calving Ease (%)            | -1.4 | 599   |
|               |                         | Mat.Calv. Ease (%)          | 0.0  | 599   |
|               |                         | 200 Day Growth (kg)         | 6    | 729   |
|               |                         | 400 Day Growth (kg)         | 14   | 739   |
|               |                         | Muscle Depth (mm)           | 0.7  | 599   |
|               |                         | Fat Depth (mm)              | -0.1 | 509   |
|               |                         | BEEF VALUE                  | 23   | 729   |
|               |                         | 200 Day Milk (kg)           | 1    | 579   |
|               |                         | Age at 1st Calv. EBV (days) | 58   | 579   |
|               |                         | Calving Interval EBV (days) | 14   | 419   |
|               |                         | Scrotal Circ (cm)           | 0.0  | 609   |
|               |                         | Docility (%)                | -2.4 | 409   |