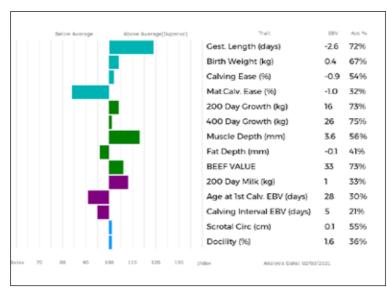

gs. RATHCONVILLE EUGENE BTH09-024 Dam STEPHICK JAZABELL DNO14-2559

ad. BASTILLE 23-07-278-674

Gest. Length (days) 1.3 72% Birth Weight (kg) 2.0 60% Calving Ease (%) -2.8 59% Mat.Calv. Ease (%) 0.6 51% Analysis bets: 02/03/00/1