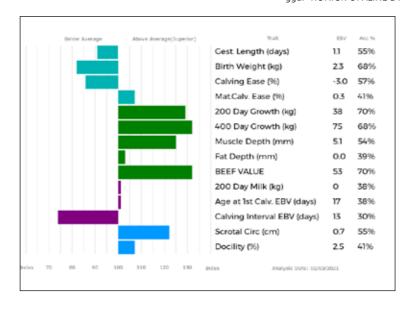

#### **HICK PRETTYLADY**

Born 08/11/2019 Natural Calf Myostatin: F94L/F94L DNO19-3757

UK 542892/603757

Gen. Colour:

Polled:

gs. WILODGE VANTASTIC WEY04-037 Sire \*WILODGE GRANVILLE WEY11-023

gd. WILODGE AMETHYST WEY05-025

gs. UNIVERS 566 19-31-732-509 Dam CALINE 23-07-278-610 ggd.

qd. LIMACE 23-95-068-909

ggs. WILODGE TONKA WEY02-002

ggd. RAVENELLE 23-51-224-583

ggs. TOUBIB 22-16-177-349 ggd. WILODGE TOPAZ WEY02-020

ggs. SIMBAD 19-30-899-666

PAULINE 638 19-30-659-566

ggs. GAI-LURON 19-91-005-746

ggd. SAGE 23-81-053-894

| Adjusted | Wts(Kg) |
|----------|---------|
| 100      | 128     |
| 200      | 0       |
| 300      | 0       |
| 400      | 400     |
| 500      | 0       |
| Scanned  | NO      |