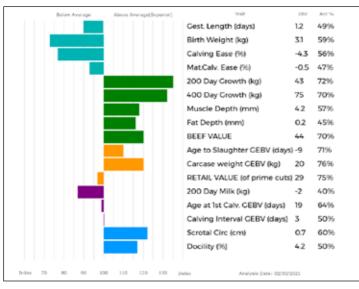

gs. RATHCONVILLE EUGENE BTH09-024 Dam STEPHICK JAZABELL DNO14-2559

ad. BASTILLE 23-07-278-674

Gest. Length (days) 1.3 72% Birth Weight (kg) 2.0 60% Calving Ease (%) -2.8 59% Mat.Calv. Ease (%) 0.6 51% Analysis bets: 02/03/00/1