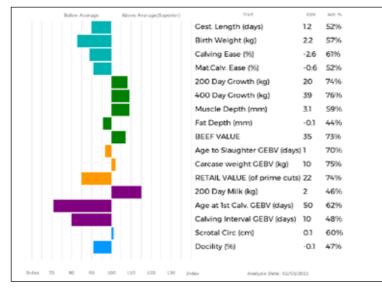

ndo semen will also be available to collect on day of sale or sent to flask.

Calving Record: 1 03/05/2020 N

2 11/04/2021 F AT FOOT

#### Her Heifer Calf at foot RONICK SUNRISE

Born 11/04/2021 DY21-4099 UK 542892/504099

Sire: \*WESTPIT NANDO GAZ17-0158



## ONICK NINETTE

Born 05/05/2017 Natural Calf Mvostatin: F94L/F94L

Gen. Colour:

UK 542892/203221

Polled:

gs. RONICK GAINS DYG-010 Sire

STEPHICK HERO DNO12-2196

qd. RONICK VOICI DY04-915

ggd. BROADMEADOWS AINSI CAVA-003

ggs. BAILEA OLYMPIA JAG98-071

aad. RONICK JANITA DY94-071

ggs. TALENT 23-82-004-036

ggs. ROCKY 36-15-030-964

ggd. BALLINAHINCH ALEXANDRIA IE381127080220

ggs. MORLEY BENITEZ LDK06-038

ggd. RONICK AMY DY05-1043

gs. RATHCONVILLE EUGENE BTH09-024 **RONICK INNOCENT DY13-2447** Dam

ad. RONICK DOLLY DY08-1525



| Adjusted | Wts(Kg) |
|----------|---------|
| 100      | 176     |
| 200      | 0       |
| 300      | 348     |
| 400      | 446     |
| 500      | 0       |
| Scanned  | NO      |

Service Details: Ran from 01/06/2021 with \*WESTPIT NANDO GAZ17-0158.

2 straws of Westpit Nando semen will also be available to collect on day of sale or sent to flask.

Calving Record: 1 14/06/2020

> 2 24/04/2021 M AT FOOT

Her Bull Calf at foot

RONICK STEVIEWONDER

Born 24/04/2021 DY21-4134 UK 542892/504134

Sire: \*WILODGE GRANVILLE WEY11-023

RONICK NINETTE's calf at foot , Steviewonder, would make a great future stock bull. Sired by Wilodge Granville who has sired many Stirling Champions and sold bulls to a top of 11,000gns.



# THE UK'S LEADING LIVESTOCK MARKETING COMPANY

- NINE SALE CENTRES
- P