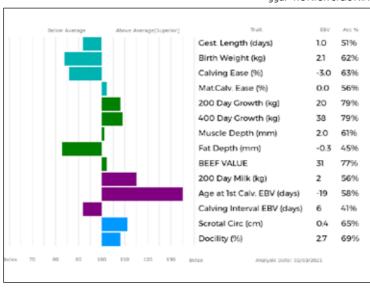

# **ONICK GABRIEL**

Born 21/10/2011 Natural Calf Myostatin: Gen. Colour: DY11-2070

Polled:

UK 542892/602070

gs. RONICK SHAPELY DY01-208

Sire **RONICK DON DY08-1572** 

qd. RONICK ONSI DY98-388

gs. BAILEA OLYMPIA JAG98-071

**RONICK VOIRE DY04-917** Dam

gd. RONICK JANITA DY94-071

ggs. RONICK NUCLEUS DY97-124

ggd. RONICK HAINSI DY92-003

ggs. CALICE 19-87-011-191

ggd. RONICK LAINSI DY95-076

ggs. MARRON 36-96-018-225

ggd. BAILEA IZBICKI JAG93-033

ggs. GASPARD 22-91-003-218

ggd. RONICK DANITA DYD-049

| Below Average | Above Average(Superior) | Trait                       | EBV  | Acc 1 |
|---------------|-------------------------|-----------------------------|------|-------|
|               |                         | Gest. Length (days)         | 0.9  | 639   |
|               |                         | Birth Weight (kg)           | 1.1  | 579   |
|               |                         | Calving Ease (%)            | -1.4 | 599   |
|               |                         | Mat.Calv. Ease (%)          | 0.0  | 599   |
|               |                         | 200 Day Growth (kg)         | 6    | 729   |
|               |                         | 400 Day Growth (kg)         | 14   | 739   |
|               |                         | Muscle Depth (mm)           | 0.7  | 599   |
|               |                         | Fat Depth (mm)              | -0.1 | 509   |
|               |                         | BEEF VALUE                  | 23   | 729   |
|               |                         | 200 Day Milk (kg)           | 1    | 579   |
|               |                         | Age at 1st Calv. EBV (days) | 58   | 579   |
|               |                         | Calving Interval EBV (days) | 14   | 419   |
|               |                         | Scrotal Circ (cm)           | 0.0  | 609   |
|               |                         | Docility (%)                | -2.4 | 409   |

#### Service Details: Ran from 01/06/2021 with \*WESTPIT NANDO GAZ17-0158.

F

2 straws of Westpit Nando semen will also be available to collect on day of sale or sent to flask.

#### Calving Record: 1

23/10/2014

15/11/2015 F

3 06/01/2017 Μ 4 06/04/2018

5 10/04/2019 F

6

26/03/2020

F AT FOOT 02/03/2021

#### Her Heifer Calf at foot **RONICK SASHA**

Born 02/03/2021 DY21-4062 UK 542892/304062

Sire: \*MILLGATE OHBOY LFR18-7376

R Dick