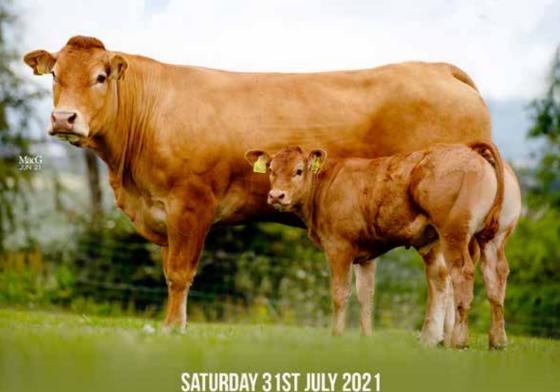

BORDERWAY MART, CARLISLE, CUMBRIA, CA1 2RS



# Service Sire



Westpit Nando



PLEASE BRING THIS CATALOGUE TO THE SALE

## Catalogue of

of

101

#### PEDIGREE LIMOUSIN CATTLE

**Production Sale from the** 

# **RONICK HERD**

on behalf of Mr R Dick.

Mains of Throsk Farm, Stirling FK7 7NE Tel: 0787 4013414 (Steph)

#### comprising:

26 cows & heifers served and/or suckling (26 calves), 11 in-calf heifers and 38 maiden heifers

# **SATURDAY 31st JULY 2021**

Sale to commence at 11.00am

#### The British Limousin Cattle Society



LIMOUSIN

Concorde House, 24 Warwick New Road, Leamington Spa, Warwickshire, CV32 5JG

T 02476 696500

E info@limousin.co.uk







British Limousin Cattle Society @britishlimousincattlesociety

LimousinUK



HARRISON &

Head Office:

Borderway Mart Rosehill C