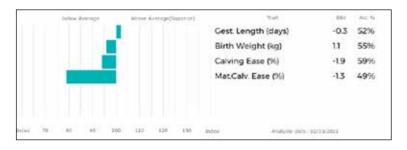

# **ICK PUREJOY**

DY19-3560 Got by Al Natural Calf

Myostatin: F94L/F94L

UK 542892/503560

Polled: Homozygous Horned

gs. HALTCLIFFE VERMOUNT RP04-042 Sire \*RONICK FANTASTIC DY10-1803

gd. RONICK VIVEUR DY04-930

gs. RATHCONVILLE EUGENE BTH09-024

**RONICK LOVEJOY DY15-2863** Dam

gd. RONICK CONNIE DY07-1436

- ggs. PENYRHEOL SAM PCU01-216
- ggd. RENONCULE 19-30-708-827
- ggs. BAILEA OLYMPIA JAG98-071
- ggd. RONICK JANITA DY94-071 ggs. ROCKY 36-15-030-964
- ggd. BALLINAHINCH ALEXANDRIA IE381127080220
- ggs. BAILEA OLYMPIA JAG98-071
- ggd. RONICK SHONA DY01-148

Service Details: Served 10/03/2021 by \*MEADOWRIG ODDJOB RLA18-0210. PD'd in calf.

RONICK PUREJOY is sired by Ronick Fantastic who we decided to keep for his bloodlines backed up by his conformation and looks, he has been a real female breeder leaving heifers like Purejoy, full of power, bone and presence!