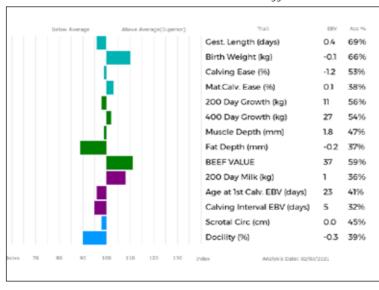

# **ONICK GABRIEL**

Born 21/10/2011 Natural Calf Myostatin: Gen. Colour: DY11-2070

Polled:

UK 542892/602070

gs. RONICK SHAPELY DY01-208

Sire **RONICK DON DY08-1572** 

qd. RONICK ONSI DY98-388

gs. BAILEA OLYMPIA JAG98-071

**RONICK VOIRE DY04-917** Dam

gd. RONICK JANITA DY94-071

ggs. RONICK NUCLEUS DY97-124

ggd. RONICK HAINSI DY92-003

ggs. CALICE 19-87-011-191

ggd. RONICK LAINSI DY95-076

ggs. MARRON 36-96-018-225

ggd. BAILEA IZBICKI JAG93-033

ggs. GASPARD 22-91-003-218

ggd. RONICK DANITA DYD-049

| Below Average | Above Average(Superior) | Trait                       | EBV  | Acc 1 |
|---------------|-------------------------|-----------------------------|------|-------|
|               |                         | Gest. Length (days)         | 0.9  | 639   |
|               |                         | Birth Weight (kg)           | 1.1  | 579   |
|               |                         | Calving Ease (%)            | -1.4 | 599   |
|               |                         | Mat.Calv. Ease (%)          | 0.0  | 599   |
|               |                         | 200 Day Growth (kg)         | 6    | 729   |
|               |                         | 400 Day Growth (kg)         | 14   | 739   |
|               |                         | Muscle Depth (mm)           | 0.7  | 599   |
|               |                         | Fat Depth (mm)              | -0.1 | 509   |
|               |                         | BEEF VALUE                  | 23   | 729   |
|               |                         | 200 Day Milk (kg)           | 1    | 579   |
|               |                         | Age at 1st Calv. EBV (days) | 58   | 579   |
|               |                         | Calving Interval EBV (days) | 14   | 419   |
|               |                         | Scrotal Circ (cm)           | 0.0  | 609   |
|               |                         | Docility (%)                | -2.4 | 409   |

#### Service Details: Ran from 01/06/2021 with \*WESTPIT NANDO GAZ17-0158.

F

2 straws of Westpit Nando semen will also be available to collect on day of sale or sent to flask.