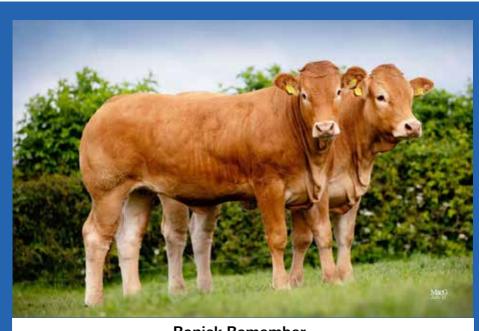

|
| Scanned  | NO      |





R Dick

#### **NICK REMEMBER**

Born 30/03/2020 Natural Calf Myostatin: F94L/F94L DY20-3829

UK 542892/103829

Gen. Colour:

Polled:

gs. AMPERTAINE GIGOLO MGD11-051 Sire \*AMPERTAINE JAMBOREE MGD14-9236

gd. AMPERTAINE FIFI MGD10-022

gs. STEPHICK HERO DNO12-2196

**RONICK LESLEY DY15-2928** 

ad. RONICK IGGLES DY13-2429

ggs. AMPERTAINE COMMANDER MGD07-046

ggd. AMPERTAINE CRYSTAL MGD07-016

ggs. WILODGE CERBERUS WEY07-010 ggd. AMPERTAINE BEAUTY MGD06-011

ggs. RONICK GAINS DYG-010

ggd. RONICK VOICI DY04-915

ggs. RATHCONVILLE EUGENE BTH09-024

ggd. RONICK JIGGLE DY94-034



| Adjusted | Wts(Kg) |
|----------|---------|
| 100      | 191     |
| 200      | 0       |
| 300      | 0       |
| 400      | 0       |
| 500      | 0       |
| Scanned  | NO      |



**Ronick Remember** 



ONICK RUBY DY20-3891 Born 03/05/2020 Got by Al Natural Calf

Gen. Colour: Myostatin: F94L/Q204X

UK 542892/703891

Polled:

gs. PLUMTREE FANTASTIC CQE10-023 Sire \*AMPERTAINE MAJESTIC MGD16-1487 gd. AMPERTAINE JOY MGD14-9306

gs. AMPERTAINE JAMBOREE MGD14-9236 Dam **RONICK MERRY DY16-3116** 

gd. RONICK BERET DY06-1306

ggs. WILODGE VANTASTIC WEY04-037 ggd. BANKDALE AMBER WLJ05-095 ggs. GOLDIES FANTASTIC GS10-1120 ggd. AMPERTAINE FINESSE MGD10-040 ggs. AMPERTAINE GIGOLO MGD11-051

ggd. AMPERTAINE FIFI MGD10-022 ggs. VALMY 87-23-170-646

ggd. RONICK VELVET DY04-727



| Adjusted | Wts(Kg) |
|----------|---------|
| 100      | 185     |
| 200      | 310     |
| 300      | 0       |
| 400      | 0       |
| 500      | 0       |
| Scanned  | NO      |

RONICK RUBY wil