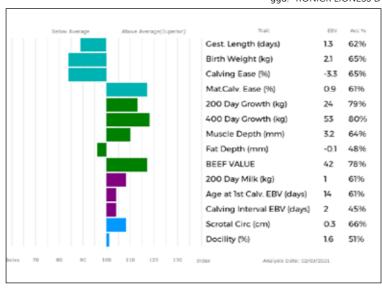

#### **ICK PEBBLE**

Got by Al Natural Calf Myostatin: F94L/F94L

Gen. Colour: Polled:

UK 542892/503567

Sire

gs. JACOT 36-94-005-555 \*MERESIDE LORENZO HCG15-812

gd. MERESIDE DAWNMARIE HCG08-132

ggs. DAUPHIN 19-88-004-715

ggd. VIOLETTE 36-84-701-052

ggs. ALASKA 81-23-276-752

ggd. MERESIDE ALECIA HCG05-747

ggs. ROCKY 36-15-030-964

ggd. BALLINAHINCH ALEXANDRIA IE381127080220

ggs. SAGITTAIRE 19-30-708-336

ggd. TATIE 23-03-417-144

gs. RATHCONVILLE EUGENE BTH09-024 Dam STEPHICK JAZABELL DNO14-2559

ad. BASTILLE 23-07-278-674

Gest. Length (days) 1.3 72% Birth Weight (kg) 2.0 60% Calving Ease (%) -2.8 59% Mat.Calv. Ease (%) 0.6 51% Analysis bets: 02/03/00/1