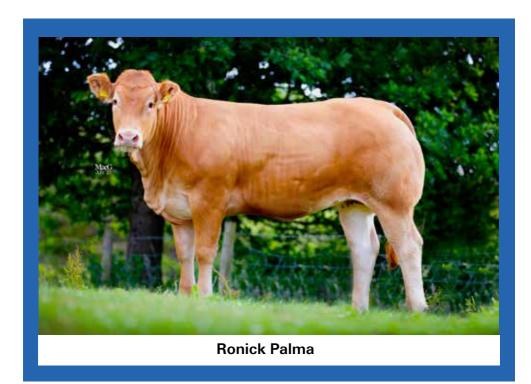

# RONICK PALMA

Born 05/11/2019 Natural Calf Myostatin: F94L/Q204X DY19-3749

Gen. Colour:

UK 542892/503749

Polled:

gs. AMPERTAINE GIGOLO MGD11-051

Sire \*AMPERTAINE JAMBOREE MGD14-9236
qd. AMPERTAINE FIFI MGD10-022