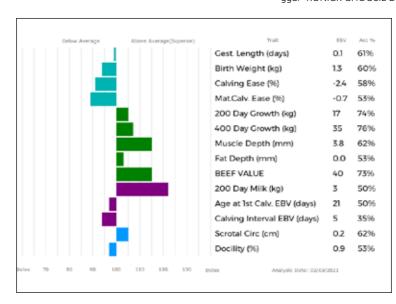

OIRE DY04-917



| Adjusted | Wts(Kg) |
|----------|---------|
| 100      | 145     |
| 200      | 251     |
| 300      | 0       |
| 400      | 451     |
| 500      | 0       |
| Scanned  | NO      |



# RONICK PALMA

Born 05/11/2019 Natural Calf Myostatin: F94L/Q204X DY19-3749

Gen. Colour:

UK 542892/503749

Polled:

gs. AMPERTAINE GIGOLO MGD11-051

Sire \*AMPERTAINE JAMBOREE MGD14-9236
qd. AMPERTAINE FIFI MGD10-022

gd. AMPERTAINE FIFT MGD10-02

gs. TALENT 23-82-004-036

Dam RONICK MEANIE DY16-3090

gd. RONICK JEANIE DY14-2618

ggs. AMPERTAINE COMMANDER MGD07-046

ggd. AMPERTAINE CRYSTAL MGD07-016 ggs. WILODGE CERBERUS WEY07-010

ggd. AMPERTAINE BEAUTY MGD06-011

ggs. LAIRD 16-75-110-234

ggd. PRINCESSE 87-79-006-965

ggs. RATHCONVILLE EUGENE BTH09-024

ggd. RONICK CHOOSIE DY07-1414



| Adjusted | Wts(Kg) |
|----------|---------|
| 100      | 145     |
| 200      | 251     |
| 300      | 0       |
| 400      | 426     |
| 500      | 0       |
| Scanned  | NO      |





### **ICK POPSICLE**

Born 29/10/2019 Natural Calf

DY19-3741

UK 542892/403741

Myostatin: NT821/Q204X

Gen. Colour:

Polled:

Sire

gs. WILODGE VANTASTIC WEY04-037 \*WILODGE GRANVILLE WEY11-023

gd. WILODGE AMETHYST WEY05-025

gs. RATHCONVILLE EUGENE BTH09-024 Dam **RONICK ICICLE DY13-2504** 

gd. RONICK CERANDAH DY07-1404

ggs. WILODGE TONKA WEY02-002

ggd. RAVENELLE 23-51-224-583

ggs. TOUBIB 22-16-177-349 ggd. WILODGE TOPAZ WEY02-020

ggs. ROCKY 36-15-030-964

ggd. BALLINAHINCH ALEXANDRIA IE381127080220

ggs. BAILEA OLYMPIA JAG98-071 ggd. RONICK VERANDAH DY04-838



| Adjusted | Wts(Kg) |
|-------