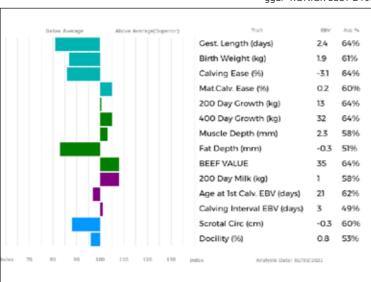

#### Her Heifer Calf at foot RONICK SOPRETTY

UK 542892/504106 Born 14/04/2021 DY21-4106

Sire: \*WESTPIT NANDO GAZ17-0158

**RONICK MAHO** is a young cow ready to do a job. The calf speaks volumes for Maho and what she is capable of. Sopretty will be one to watch.