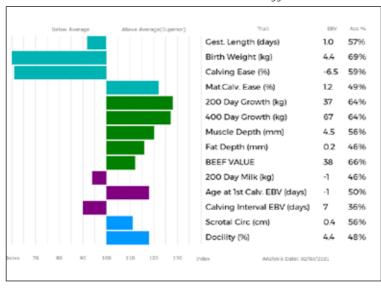

gs. RATHCONVILLE EUGENE BTH09-024 Dam STEPHICK JAZABELL DNO14-2559

ad. BASTILLE 23-07-278-674

Gest. Length (days) 1.3 72% Birth Weight (kg) 2.0 60% Calving Ease (%) -2.8 59% Mat.Calv. Ease (%) 0.6 51% Analysis bets: 02/03/00/1