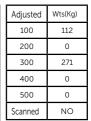

ggd. BAILEA IZBICKI JAG93-033

ggs. RONICK RIOGRANDE DY00-134

ggd. RONICK RELKE DY00-062

| -002     |         |  |
|----------|---------|--|
| Adjusted | Wts(Kg) |  |
| 100      | 182     |  |
| 200      | 0       |  |
| 300      | 0       |  |
| 400      | 474     |  |
| 500      | 0       |  |
| Scanned  | NO      |  |
|          |         |  |