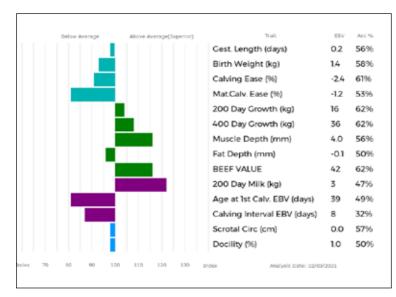

#### ONICK RIDORA

Born 01/03/2020 Natural Calf Myostatin: F94L/Q204X DY20-3803

Gen. Colour:

UK 542892/303803

Polled:

gs. AMPERTAINE GIGOLO MGD11-051 Sire

\*AMPERTAINE JAMBOREE MGD14-9236

gd. AMPERTAINE FIFI MGD10-022