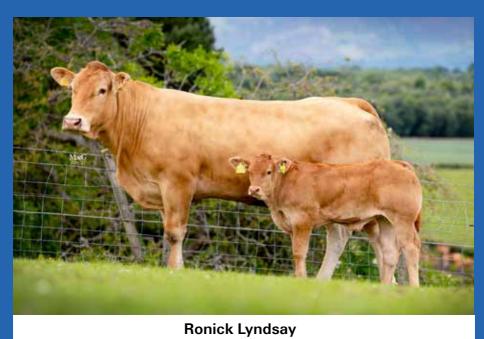

# RONICK LYNDSAY

Born 14/12/2015 Natural Calf Myostatin: Gen. Colour: DY15-2931

Polled:

UK 542892/602931

gs. HALTCLIFFE VERMOUNT RP04-042

Sire \*RONICK FANTASTIC DY10-1803

gd. RONICK VIVEUR DY04-930

gs. GRAHAMS BONZO GV06-404

Dam RONICK GEORGIA DY11-2033

gd. RONICK ORLEANS DY98-439

ggs. PENYRHEOL SAM PCU01-216

ggd. RENONCULE 19-30-708-827

ggs. BAILEA OLYMPIA JAG98-071

ggd. RONICK JANITA DY94-071

ggs. USHUAIA 23-04-902-750 ggd. GRAHAMS UREKA GV03-166

ggs. BROADMEADOWS CANNON CAVC-031

ggd. RONICK BLUEBELL DYB-016

| Adjusted | Wts(Kg) |
|----------|---------|
| 100      | 0       |
| 200      | 0       |
| 300      | 0       |
| 400      | 396     |
| 500      | 0       |
| Scanned  | NO      |

Service Details: Ran from 01/06/2021 with \*WESTPIT NANDO GAZ17-0158.

F

2 straws of Westpit Nando semen will also be available to collect on day of sale or sent to flask.

Calving Record: 1

1 20/03/2018

2 15/04/2019 F

3 06/05/2020 F 4 28/04/2021 M AT FOOT

# Her Bull Calf at foot RONICK SILVERKNIGHT

Born 28/04/2021 DY21-4139 UK 542892/304139

Sire: \*WILODGE GRANVILLE WEY11-023

UK 542892/103087

as. WILODGE VANTASTIC WEY04-037 Sire

\*GOLDIES COMET GS07-954

qd. GOLDIES VITALITY GS04-613