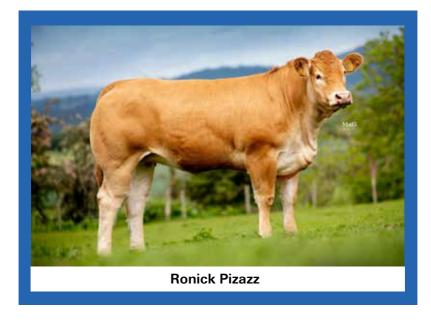

# **ONICK PIZAZZ**

Got by Al Natural Calf Myostatin: F94L/F94L

DY19-3568

Gen. Colour:

UK 542892/603568

Polled

gs. GERRYGULLINANE GLEN IE272503020029 ggs. MACHERMORE AUGUSTUS MUK05-006

\*WILODGE LJ WEY15-1388

gd. WILODGE GEM WEY11-022

gs. RATHCONVILLE EUGENE BTH09-024

**RONICK JAZZY DY14-2599** 

gd. RONICK FELICITY DY10-1779

ggd. DERRYGULLINANE DAISY IE271061710211

ggs. WILODGE VANTASTIC WEY04-037 ggd. WILODGE AMETHYST WEY05-025

ggs. ROCKY 36-15-030-964

ggd. BALLINAHINCH ALEXANDRIA IE381127080220

ggs. GRAHAMS BONZO GV06-404

ggd. RONICK READILY DY00-073

Service Details: Al 14/01/2021 to \*BROADMEADOWS CANNON CAVC-031. PD'd in calf.

RONICK PIZAZZ is a stand out heifer, she has an outstanding head and presence to her, a real show heifer. Her female lines descend from Ronick Beauty and is full of show cows. Sired by Wilodge LJ and in calf to Broadmeadows Cannon that could be a cross not to be missed.