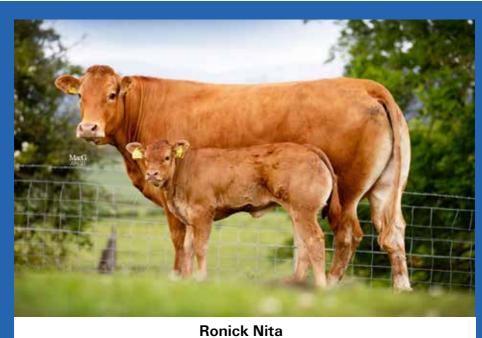

DY17-3218

Gen. Colour:Homozygous Red

UK 542892/603218

Polled: Homozygous Horned

gs. LYNDERG HERO LDG12-009

\*LYNDERG JAMES LDG14-1242

gd. LYNDERG FRANCES LDG10-006

gs. RONICK RASCARD DY00-122

Dam RONICK BUPHELIA DY06-1317

gd. RONICK UPHELIA DY03-601

ggs. LYNDERG EISENHOWER LDG09-019

ggd. LYNDERG DIANA LDG08-019

ggs. BALNACRAIG RANDALL CHT00-104

ggd. LYNDERG BLANCHE LDG06-011

ggs. LASCARD 12-95-160-961

ggd. RONICK JANITA DY94-071

ggs. RONICK LUKE DY95-010

ggd. RONICK OPHELIA DY98-436

| 98-436   |         |
|----------|---------|
| Adjusted | Wts(Kg) |
| 100      | 157     |
| 200      | 271     |
| 300      | 351     |
| 400      | 450     |
| 500      | 0       |
| Scanned  | NO      |

Service Details: Ran from 01/06/2021 with \*WESTPIT NANDO GAZ17-0158.

2 straws of Westpit Nando semen will also be available to collect on day of sale or sent to flask.

**Calving Record:** 1 21/03/2020 F&F LOT 65 (3813)

2 03/05/2021 F AT FOOT

# Her Heifer Calf at foot RONICK SHANIA

Born 03/05/2021 DY21-4149 UK 542892/604149

Sire: \*RONICK LADDIE DY15-2888

**RONICK NITA** is reluctantly offered forward; we have been very impressed with this second calver. Having twins as a heifer we have retained one and the other one is Rita lot 65. Rita and Shania show you this cows future, both by different sires and both outstanding females. Shania will be one of the very few Ronick Laddie calves offered for sale.