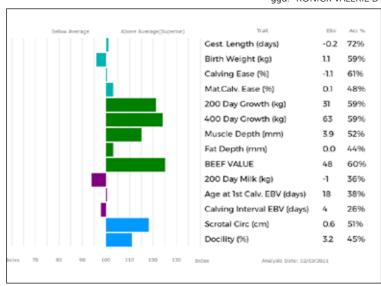

gs. RATHCONVILLE EUGENE BTH09-024 Dam STEPHICK JAZABELL DNO14-2559

ad. BASTILLE 23-07-278-674

Gest. Length (days) 1.3 72% Birth Weight (kg) 2.0 60% Calving Ease (%) -2.8 59% Mat.Calv. Ease (%) 0.6 51% Analysis bets: 02/03/00/1