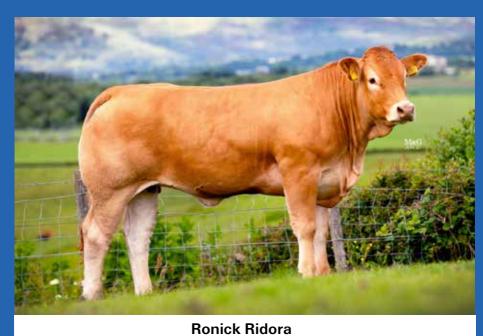

#### ONICK RIDORA

Born 01/03/2020 Natural Calf Myostatin: F94L/Q204X DY20-3803

Gen. Colour:

UK 542892/303803

Polled:

gs. AMPERTAINE GIGOLO MGD11-051 Sire

\*AMPERTAINE JAMBOREE MGD14-9236

gd. AMPERTAINE FIFI MGD10-022