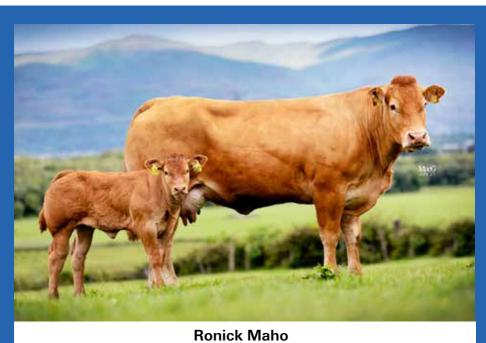

#### Her Heifer Calf at foot RONICK SOPRETTY

UK 542892/504106 Born 14/04/2021 DY21-4106

Sire: \*WESTPIT NANDO GAZ17-0158

**RONICK MAHO** is a young cow ready to do a job. The calf speaks volumes for Maho and what she is capable of. Sopretty will be one to watch.