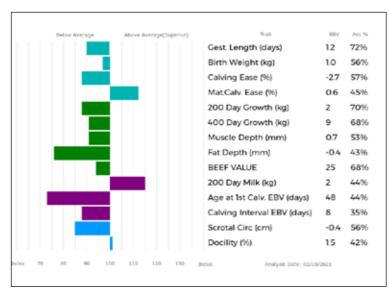

d. BASTILLE 23-07-278-674

Gest. Length (days) 1.3 72% Birth Weight (kg) 2.0 60% Calving Ease (%) -2.8 59% Mat.Calv. Ease (%) 0.6 51% Analysis bets: 02/03/00/1

Service Details: Served 01/02/2021 by \*MILLGATE OHBOY LFR18-7376. PD'd in calf.



# **ICK PIANO**

Got by Al Natural Calf Myostatin: F94L/NT821

DY19-3570

Gen. Colour:

UK 542892/103570

Polled:

gs. RATHCONVILLE EUGENE BTH09-024 Sire

**RONICK LEGAL DY15-2896** 

gd. RONICK DOREEN DY08-1565

gs. HALTCLIFFE VERMOUNT RP04-042

**RONICK FIONA DY10-1794** 

qd. RONICK VORITA DY04-701

ggs. ROCKY 36-15-030-964

ggd. BALLINAHINCH ALEXANDRIA IE381127080220

ggs. RONICK SHAPELY DY01-208

ggd. RONICK VICTORIAN DY04-871

ggs. PENYRHEOL SAM PCU01-216

ggd. RENONCULE 19-30-708-827 ggs. BAILEA OLYMPIA JAG98-071

ggd. RONICK ORITA DY98-415



| Adjusted | Wts(Kg) |
|----------|---------|
| 100      | 125     |
| 200      | 212     |
| 300      | 0       |
| 400      | 366     |
| 500      | 0       |
| Scanned  | NO      |

Service Details: Al 15/01/2021 to 5331 \*SAPHIR 36-15-082-247. PD'd in calf.

RONICK LEGAL was sold at Carlisle for 9000gns and we thought a lot of him so retained some semen. He is out our dominant Doreen cow, if we had not still owned Rathconville Eugene, Legals sire, we would have kept him for a stock bull. Piano is a strong upstanding heifer in calf to Saphir.





R Dick

# ONICK PAMELA

Born 05/02/2019 Natural Calf Myostatin: F94L/NT821 DY19-3589

Gen. Colour:

UK 542892/603589

Polled:

gs. ROCKY 36-15-030-964 Sire

\*RATHCONVILLE EUGENE BTH09-024

gs. RONICK SHAPELY DY01-208

**RONICK DOREEN DY08-1