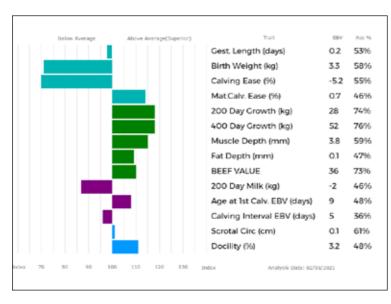

### **ICK POPSICLE**

Born 29/10/2019 Natural Calf

DY19-3741

UK 542892/403741

Myostatin: NT821/Q204X

Gen. Colour:

Polled:

Sire

| Adjusted | Wts(Kg) |
|----------|---------|
| 100      | 174     |
| 200      | 310     |
| 300      | 0       |
| 400      | 529     |
| 500      | 0       |
| Scanned  | NO      |

RONICK POPSICLE can only be described as a 'Tank' full of power, width and muscle. If calf shows had been on she was destined for them. A heifer that could suit the pedigree or commercial man.

**Ronick Popsicle** 