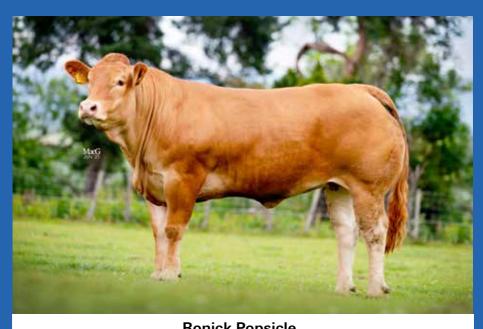

### **ICK POPSICLE**

Born 29/10/2019 Natural Calf

DY19-3741

UK 542892/403741

Myostatin: NT821/Q204X

Gen. Colour:

Polled:

Sire

| Adjusted | Wts(Kg) |
|----------|---------|
| 100      | 174     |
| 200      | 310     |
| 300      | 0       |
| 400      | 529     |
| 500      | 0       |
| Scanned  | NO      |

RONICK POPSICLE can only be described as a 'Tank' full of power, width and muscle. If calf shows had been on she was destined for them. A heifer that could suit the pedigree or commercial man.

**Ronick Popsicle** 