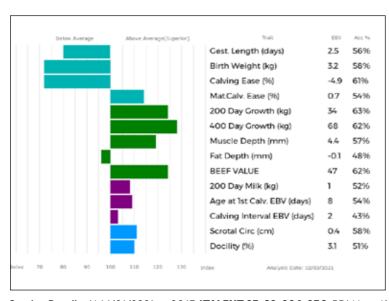

ggs. GASPARD 22-91-003-218

ggd. RONICK DANITA DYD-049

| Below Average | Above Average(Superior) | Trait                       | EBV  | Acc 1 |
|---------------|-------------------------|-----------------------------|------|-------|
|               |                         | Gest. Length (days)         | 0.9  | 639   |
|               |                         | Birth Weight (kg)           | 1.1  | 579   |
|               |                         | Calving Ease (%)            | -1.4 | 599   |
|               |                         | Mat.Calv. Ease (%)          | 0.0  | 599   |
|               |                         | 200 Day Growth (kg)         | 6    | 729   |
|               |                         | 400 Day Growth (kg)         | 14   | 739   |
|               |                         | Muscle Depth (mm)           | 0.7  | 599   |
|               |                         | Fat Depth (mm)              | -0.1 | 509   |
|               |                         | BEEF VALUE                  | 23   | 729   |
|               |                         | 200 Day Milk (kg)           | 1    | 579   |
|               |                         | Age at 1st Calv. EBV (days) | 58   | 579   |
|               |                         | Calving Interval EBV (days) | 14   | 419   |
|               |                         | Scrotal Circ (cm)           | 0.0  | 609   |
|               |                         | Docility (%)                | -2.4 | 409   |