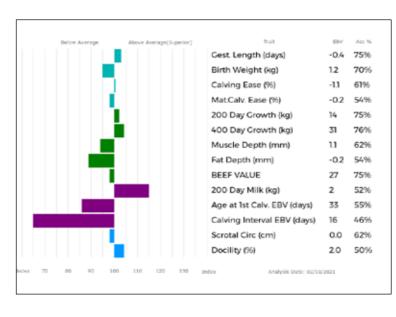

ggs. GASPARD 22-91-003-218

ggd. RONICK DANITA DYD-049

| Below Average | Above Average(Superior) | Trait                       | EBV  | Acc 1 |
|---------------|-------------------------|-----------------------------|------|-------|
|               |                         | Gest. Length (days)         | 0.9  | 639   |
|               |                         | Birth Weight (kg)           | 1.1  | 579   |
|               |                         | Calving Ease (%)            | -1.4 | 599   |
|               |                         | Mat.Calv. Ease (%)          | 0.0  | 599   |
|               |                         | 200 Day Growth (kg)         | 6    | 729   |
|               |                         | 400 Day Growth (kg)         | 14   | 739   |
|               |                         | Muscle Depth (mm)           | 0.7  | 599   |
|               |                         | Fat Depth (mm)              | -0.1 | 509   |
|               |                         | BEEF VALUE                  | 23   | 729   |
|               |                         | 200 Day Milk (kg)           | 1    | 579   |
|               |                         | Age at 1st Calv. EBV (days) | 58   | 579   |
|               |                         | Calving Interval EBV (days) | 14   | 419   |
|               |                         | Scrotal Circ (cm)           | 0.0  | 609   |
|               |                         | Docility (%)                | -2.4 | 409   |