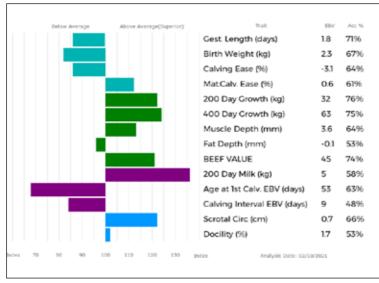

# ONICK JESSIEJ

Born 01/08/2014 Natural Calf Myostatin: Gen. Colour: DY14-2664

Polled:

UK 542892/502664

gs. ROCKY 36-15-030-964 Sire \*RATHCONVILLE EUGENE BTH09-024

as. RONICK SHAPELY DY01-208

**RONICK DOREEN DY08-1565** 

gd. RONICK VICTORIAN DY04-871

ggs. JACOT 36-94-005-555

ggd. GLOIRE 36-91-002-380

qd. BALLINAHINCH ALEXANDRIA IE381127080220 qqs. ARDNACRUSHA PHILIP IE131668090143

ggd. SEVENSPRINGS MARGO MFGT-0045M

ggs. RONICK NUCLEUS DY97-124 ggd. RONICK HAINSI DY92-003

ggs. BAILEA OLYMPIA JAG98-071

ggd. RONICK HELMA DY92-028

| Adjusted | Wts(Kg) |
|----------|---------|
| 100      | 179     |
| 200      | 305     |
| 300      | 393     |
| 400      | 0       |
| 500      | 616     |
| Scanned  | NO      |

Service Details: Ran from 01/06/2021 with \*WESTPIT NANDO GAZ17-0158.

2 straws of Westpit Nando semen will also be available to collect on day of sale or sent to flask.

Calving Record: 1

20/01/2017 F 2 10/05/2018 M

3 10/05/2019 Δ 02/05/2020

5 M AT FOOT 22/05/2021

F

M

Her Bull Calf at foot

RONICK STORMZY

Born 22/05/2021 DY21-4169 UK 542892/504169

Sire: \*WESTPIT NANDO GAZ17-0158

**RONICK DOREEN** (dam) is one of our most dominant and best cow families in the herd. She consistently places in the best cow family in the Scottish herd competition and all her daughters are stand out. Ronick Jessiei is only offered for sale as we have a few full sisters retained. She is a powerful, feminine, picture of a cow that would make a great foundation/flush cow for someone. Her show career started from success at Stars of the Future right through to a cow.

Definitely a top pick from us.

ONICK IGGI Born 21/11/2013 DY13-2517

Natural Calf Mvostatin: Gen. Colour: Polled

UK 542892/502517

gs. HALTCLIFFE VERMOUNT RP04-042 Sire

\*RONICK FANTASTIC DY10-1803

gd. RONICK VIVEUR DY04-930