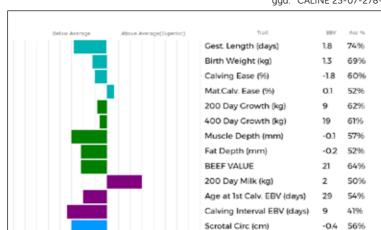

UK 542892/202675

gs. ROCKY 36-15-030-964 Sire \*RATHCONVILLE EUGENE BTH09-024

qd. BALLINAHINCH ALEXANDRIA IE381127080220 qqs. ARDNACRUSHA PHILIP IE131668090143

gs. UNIVERS 566 19-31-732-509

Dam CALINE 23-07-278-610

ad. LIMACE 23-95-068-909

ggs. JACOT 36-94-005-555

ggd. GLOIRE 36-91-002-380

ggd. SEVENSPRINGS MARGO MFGT-0045M

ggs. SIMBAD 19-30-899-666

aad. PAULINE 638 19-30-659-566

ggs. GAI-LURON 19-91-005-746

ggd. SAGE 23-81-053-894

| Wts(Kg) |
|---------|
| 157     |
| 273     |
| 0       |
| 430     |
| 521     |
| NO      |
|         |

Service Details: Ran from 01/06/2021 with \*WESTPIT NANDO GAZ17-0158.

2 straws of Westpit Nando semen will also be available to collect on day of sale or sent to flask.

Calving Record: 1

F 25/04/2017 F 2 01/05/2018

3 18/05/2019

4 29/04/2020

23/04/2021 M AT FOOT

Her Bull Calf at foot

STEPHICK SHERGAR

Born 23/04/2021 DNO21-4132 UK 542892/304132

Sire: \*WESTPIT NANDO GAZ17-0158

STEPHICK JALINE is out of one of my French foundation cows, Caline. She has bred bulls to 6000gns and her next son is destined for October. Shergar is a strong Nando calf that has a promising outlook.