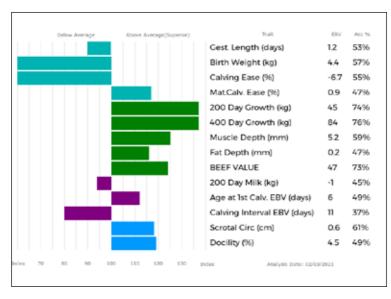

### RONICK PELISSA

Born 26/10/2019 Natural Calf Myostatin: F94L/F94L

DY19-3733

Gen. Colour: Polled:

UK 542892/303733

Sire

gs. DINMORE IMMENSE DIR13-0808

\*WESTPIT NANDO GAZ17-0158

gd. BROCKHURST HOLY MFX12-1452

gs. AMPERTAINE JAMBOREE MGD14-9236

Dam RONICK MELISSA DY16-3099

gd. RONICK JANNETTE DY14-2637

ggs. MAS DU CLO 23-96-032-213

ggd. DINMORE CAPRICE DIR07-058

ggs. WILODGE VANTASTIC WEY04-037

ggd. BROCKHURST BOLSHOI MFX06-755

ggs. AMPERTAINE GIGOLO MGD11-051 ggd. AMPERTAINE FIFI MGD10-022

ggs. RATHCONVILLE EUGENE BTH09-024

ggd. RONICK ANNETTE DY05-1076

| Adjusted | Wts(Kg) |
|----------|---------|
| 100      | 172     |
| 200      | 305     |
| 300      | 0       |
| 400      | 502     |
| 500      | 0       |
| Scanned  | NO      |

Ronick Pelissa is Stylish - Breedy - Feminine. This heifer speaks for herself.