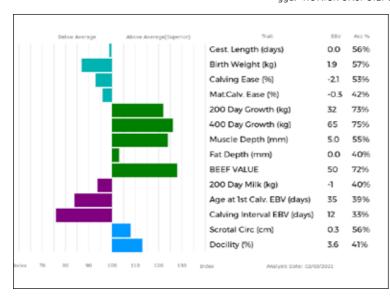

|

RONICK PRESENCE, suited to her name these young Westpit Nando females bring great presence and style to the table. Grahams Bonzo in the back breeding here who was one of the largest bulls we have ever shown, being part of the wining Interbreed team of 4 group at the Royal Highland Show





DY19-3775

Gen. Colour:

UK 542892/303775

Polled:

gs. DINMORE IMMENSE DIR13-0808 Sire \*WESTPIT NANDO GAZ17-0158

gd. BROCKHURST HOLY MFX12-1452

gs. BROADMEADOWS CANNON CAVC-031

**RONICK MYLADY DY16-2994** 

gd. RONICK IRONLADY DY13-2471

ggs. MAS DU CLO 23-96-032-213

ggd. DINMORE CAPRICE DIR07-058

ggs. WILODGE VANTASTIC WEY04-037

ggd. BROCKHURST BOLSHOI MFX06-755

ggs. BROADMEADOWS VIP CAVV-024-FOT ggd. BROADMEADOWS AINSI CAVA-003

ggs. GOLDIES COMET GS07-954

ggd. RONICK UNSPOILT DY03-634



| Adjusted | Wts(Kg) |
|----------|---------|
| 100      | 136     |
| 200      | 237     |
| 300      | 353     |
| 400      | 461     |
| 500      | 0       |
| Scanned  | NO      |



#### **NICK POLKADOT**

Born 25/11/2019 Natural Calf Myostatin: F94L/Q204X DY19-3768

UK 542892/303768

Gen. Colour:

Polled:

Sire

Dam

gs. WILODGE VANTASTIC WEY04-037 \*WILODGE GRANVILLE WEY11-023

ad. WILODGE AMETHYST WEY05-025

gs. RATHCONVILLE EUGENE BTH09-024

**RONICK LINDA DY15-2773** 

gd. RONICK EDAHO DY09-1692

ggs. WILODGE TONKA WEY02-002 ggd. RAVENELLE 23-51-224-583

ggs. TOUBIB 22-16-177-349

ggd. WILODGE TOPAZ WEY02-020

ggs. ROCKY 36-15-030-964

ggd. BALLINAHINCH ALEXANDRIA IE381127080220

ggs. GRAHAMS BONZO GV06-404

ggd. DARANSIDE IDAHO SEH93-017



| Adjusted | Wts(Kg) |
|----------|-