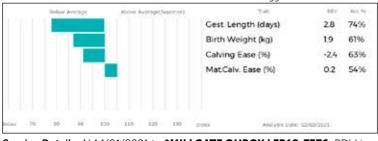

gs. RATHCONVILLE EUGENE BTH09-024 Dam STEPHICK JAZABELL DNO14-2559

ad. BASTILLE 23-07-278-674

Gest. Length (days) 1.3 72% Birth Weight (kg) 2.0 60% Calving Ease (%) -2.8 59% Mat.Calv. Ease (%) 0.6 51% Analysis bets: 02/03/00/1