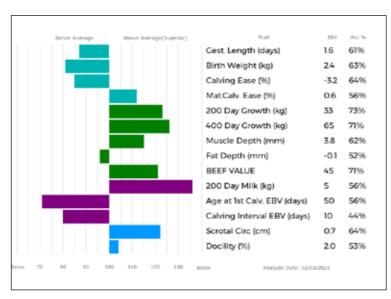

# **ICK PIANO**

Got by Al Natural Calf Myostatin: F94L/NT821

DY19-3570

Gen. Colour:

UK 542892/103570

Polled:

gs. RATHCONVILLE EUGENE BTH09-024 Sire

**RONICK LEGAL DY15-2896** 

Service Details: Al 15/01/2021 to 5331 \*SAPHIR 36-15-082-247. PD'd in calf.

RONICK LEGAL was sold at Carlisle for 9000gns and we thought a lot of him so retained some semen. He is out our dominant Doreen cow, if we had not still owned Rathconville Eugene, Legals sire, we would have kept him for a stock bull. Piano is a strong upstanding heifer in calf to Saphir.