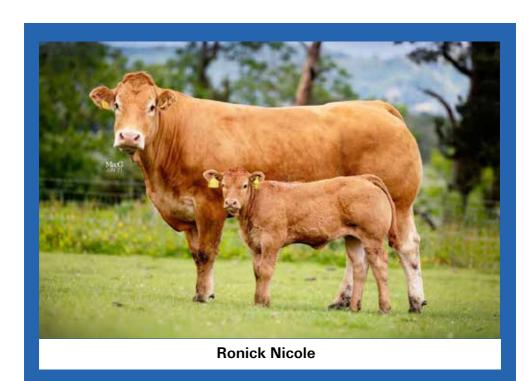

# RONICK NICOLE

Born 11/05/2017 Natural Calf Myostatin: F94L/NT821

Gen. Colour:Homozygous Red

UK 542892/603239

Polled: Homozygous Horned

gs. RONICK GAINS DYG-010
Sire STEPHICK HERO DNO12-2196

gd. RONICK VOICI DY04-915

qs. RATHCONVILLE EUGENE BTH09-024

Dam RONICK HONEST DY12-2173

gd. RONICK BERET DY06-1306

ggs. TALENT 23-82-004-036

ggd. BROADMEADOWS AINSI CAVA-003

ggs. BAILEA OLYMPIA JAG98-071

ggd. RONICK JANITA DY94-071 ags. ROCKY 36-15-030-964

ggd. BALLINAHINCH ALEXANDRIA IE381127080220

gs. VALMY 87-23-170-646

ggd. RONICK VELVET DY04-727

| -/2/     |         |
|----------|---------|
| Adjusted | Wts(Kg) |
| 100      | 157     |
| 200      | 275     |
| 300      | 367     |
| 400      | 0       |
| 500      | 0       |
| Scanned  | NO      |

Service Details: Ran from 01/06/2021 with \*WESTPIT NANDO GAZ17-0158.

2 straws of Westpit Nando semen will also be available to collect on day of sale or sent to flask.

Calving Record: 1 30/03/2020 M

2 12/04/2021 F AT FOOT

Her Heifer Calf at foot RONICK SMARTIE

Born 12/04/2021 DY21-4102 UK 542892/104102

Sire: \*MILLGATE OHBOY LFR18-7376

**RONICK NICOLE** is a young cow that we think has a bright future. There is only a few Millgate Ohboy calves forward as this is his first progeny with us and Nicole has a very smart heifer calf at foot by him. Sired by the easy calving Stephick Hero who is a Ronick Gains son there is some great blood here. Ronick Honest (dam) has a great heifer calf at foot again this year.