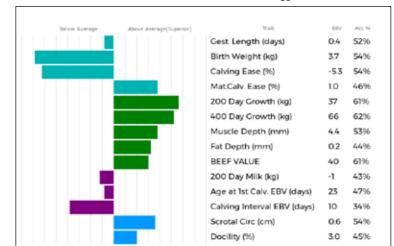

### **NICK HUI**

Born 05/04/2012 Natural Calf Myostatin: Gen. Colour:

Polled:

UK 542892/602133

gs. ROCKY 36-15-030-964

\*RATHCONVILLE EUGENE BTH09-024

gs. BAILEA OLYMPIA JAG98-071 **RONICK DECORATE DY08-1538** 

qd. RONICK URELKE DY03-652

ggs. JACOT 36-94-005-555

ggd. GLOIRE 36-91-002-380

qd. BALLINAHINCH ALEXANDRIA IE381127080220 qqs. ARDNACRUSHA PHILIP IE131668090143

ggd. SEVENSPRINGS MARGO MFGT-0045M

MARRON 36-96-018-225

ggd. BAILEA IZBICKI JAG93-033

ggs. RONICK RIOGRANDE DY00-134

ggd. RONICK RELKE DY00-062

| -002     |         |  |
|----------|---------|--|
| Adjusted | Wts(Kg) |  |
| 100      | 182     |  |
| 200      | 0       |  |
| 300      | 0       |  |
| 400      | 474     |  |
| 500      | 0       |  |
| Scanned  | NO      |  |
|          |         |  |

Service Details: Ran from 01/06/2021 with \*WESTPIT NANDO GAZ17-0158.

2 straws of Westpit Nando semen will also be available to collect on day of sale or sent to flask.

Calving Record: 1

03/11/2014 2 19/11/2015 M 3 30/11/2016 Μ F 4 17/12/2017 5 03/01/2019 Μ 6 09/03/2020

17/04/2021 M AT FOOT

Her Bull Calf at foot **RONICK SPINNER** 

> Born 17/04/2021 DY21-4114 UK 542892/604114

Sire: \*AMPERTAINE JAMBOREE MGD14-9236

**RONICK HULA** is your typical Rathconville Eugene cow, oozing in power and plates. She is a consistent breeder and her only daughter has been retained and is following in Hulas' footsteps breeding well.

**Ronick Hula** 