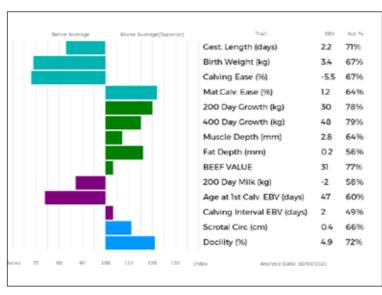

# **ONICK GABRIEL**

Born 21/10/2011 Natural Calf Myostatin: Gen. Colour: DY11-2070

Polled:

UK 542892/602070

gs. RONICK SHAPELY DY01-208

Sire **RONICK DON DY08-1572** 

qd. RONICK ONSI DY98-388

gs. BAILEA OLYMPIA JAG98-071

**RONICK VOIRE DY04-917** Dam

gd. RONICK JANITA DY94-071

ggs. RONICK NUCLEUS DY97-124

ggd. RONICK HAINSI DY92-003

ggs. CALICE 19-87-011-191

ggd. RONICK LAINSI DY95-076

ggs. MARRON 36-96-018-225

ggd. BAILEA IZBICKI JAG93-033

ggs. GASPARD 22-91-003-218

ggd. RONICK DANITA DYD-049

| Below Average | Above Average(Superior) | Trait                       | EBV  | Acc 1 |
|---------------|-------------------------|-----------------------------|------|-------|
|               |                         | Gest. Length (days)         | 0.9  | 639   |
|               |                         | Birth Weight (kg)           | 1.1  | 579   |
|               |                         | Calving Ease (%)            | -1.4 | 599   |
|               |                         | Mat.Calv. Ease (%)          | 0.0  | 599   |
|               |                         | 200 Day Growth (kg)         | 6    | 729   |
|               |                         | 400 Day Growth (kg)         | 14   | 739   |
|               |                         | Muscle Depth (mm)           | 0.7  | 599   |
|               |                         | Fat Depth (mm)              | -0.1 | 509   |
|               |                         | BEEF VALUE                  | 23   | 729   |
|               |                         | 200 Day Milk (kg)           | 1    | 579   |
|               |                         | Age at 1st Calv. EBV (days) | 58   | 579   |
|               |                         | Calving Interval EBV (days) | 14   | 419   |
|               |                         | Scrotal Circ (cm)           | 0.0  | 609   |
|               |                         | Docility (%)                | -2.4 | 409   |