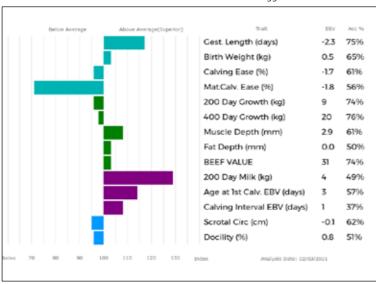

3 25/02/2020

F AT FOOT 14/04/2021

Her Heifer Calf at foot

**RONICK SHOOTINGSTAR** 

Born 14/04/2021 DY21-4107 UK 542892/604107

Sire: \*AMPERTAINE JAMBOREE MGD14-9236

**Ronick Lightning** 