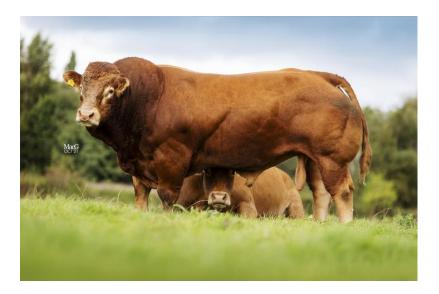

# STOCK BULLS USED WITHIN THE HERD (Not included in the sale)

### **MEADOWRIG OTIS**

#### RLA18-0198

UK564413 400198 DOB: 24.07.18

gs: HOMEBYRES IVESON Sire: HOMEBYRES MACADOO gd: HOMEBYRES FREESIA gs: FESTIVAL Dam: MEADOWRIG LUCY gd: HALTCLIFFE EPSON