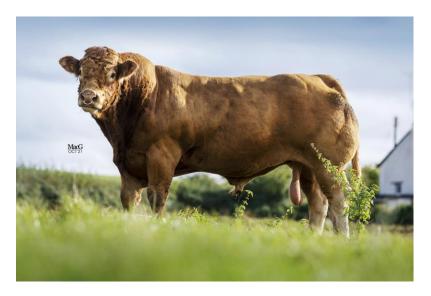

# STOCK BULLS USED WITHIN THE HERD (Not included in the sale)

### FOXHILLFARM MONTREAL

#### AGX16-106

UK374401 600059 DOB: 04.01.16

gs: ROCKY Sire: GUARDS BOOMER gd: ARDBRACK SPECIAL gs: WILODGE VANTASTIC Dam: FOXHILLFARM GRACIE gd: BANKDALE ALICE