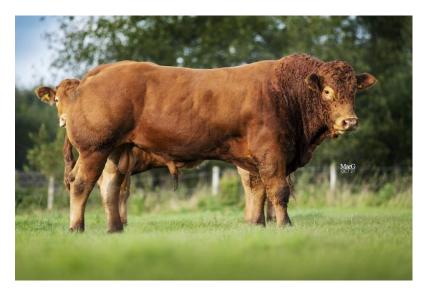

# STOCK BULLS USED WITHIN THE HERD (Not included in the sale)

### LOOSEBEARE PRESTWICK

#### Q19-2133

UK361282 302133 DOB: 03.06.19

gs: WILODGE VANTASTIC Sire: LOOSEBEARE FANTASTIC gd: LOOSEBEARE SACHA gs: AGHADOLGAN EMPEROR Dam: LOOSEBEARE INGRID gd: LOOSEBEARE CORIA