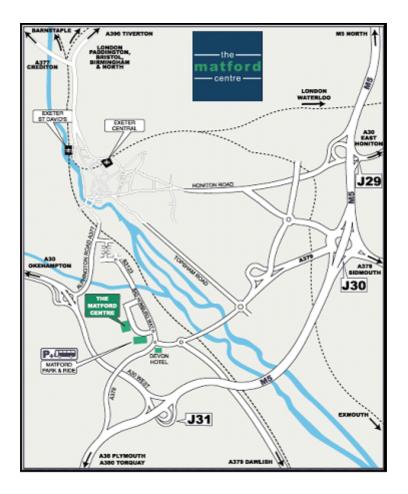

# **DIRECTIONS TO**

# **EXETER LIVESTOCK CENTRE - EX2 8FD**

**From M5 North:** Exit Junction 30. Take third exit at the roundabout onto A379 Exeter/Marsh Barton for 3 miles. At third roundabout take last exit onto B3123 Marsh Barton/Bad Homburg Way. Exit first left at next roundabout and The Matford Centre is 200 metres on left.

**From A38 Plymouth:** Exit at A379 for 1.7 miles. Take second exit at the roundabout onto B3123 Bad Homburg Way. Exit first left at next roundabout and The Matford Centre is 200 metres on left.

**From A30 Cornwall:** Exit A377 Exeter. Follow City A377 through first road junction. Turn right, signed Marsh Barton, and follow signs to Livestock Centre.