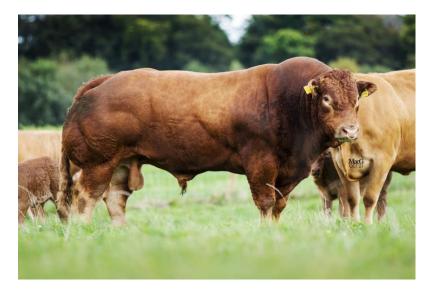

# STOCK BULLS USED WITHIN THE HERD (Not included in the sale)

### **GARNEDD NEPTUNE**

#### JEM17-1233

UK702544 301233 DOB: 18.10.17

gs: AMPERTAINE ELGIN

Sire: TRUEMAN IDOL gd: TRUEMAN EUPHONIUM gs: OVERTHWAITE BEN Dam: GARNEDD IOPENER gd: GARNEDD GWENLLIAN