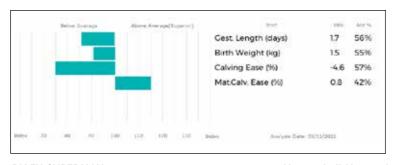

**RITCHIES SYMPHONY** is a very sweet heifer and a favourite at home. **Trueman Lullaby** (dam) is full sister to **Trueman lute** who won Interbreed Champion at Balmoral as a maiden heifer.

Analysis Date: 05/11/2001