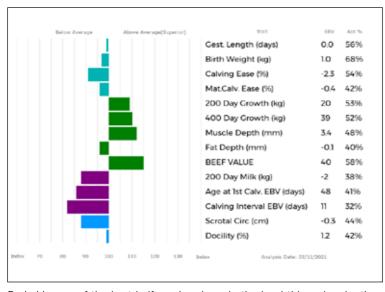

tanding progeny both pure and commercial. Dam Sarkley Lottie is a big fleshy daughter of Sarkley Goddard who sold to Genus and out of Sarkley Tabbie who also bred Sarkley Berrie sold to the "Power House" Herd.

## 798 SARKLEY SABELLA

27/04/2021 PBO21-2184

Natural Calf

Myostatin: Awaiting result Gen. Colour:

gs. WILODGE CERBERUS WEY07-010

Sire SARKLEY OSPREY PBO18-1960

gd. SARKLEY GABRIOLA PBO11-065

gs. PLUMTREE FANTASTIC CQE10-023

Dam SARKLEY ORABELLA PBO18-1967

gd. SARKLEY ISABELLA PBO13-038

#### UK 700643/302184

#### Polled:

ggs. WILODGE TONKA WEY02-002

ggd. WILODGE PRICELESS WEY99-032

ggs. WILODGE VANTASTIC WEY04-037

ggd. SARKLEY OLA PBO98-246

ggs. WILODGE VANTASTIC WEY04-037

ggd. BANKDALE AMBER WLJ05-095

ggs. HALTCLIFFE DOCTOR RP08-788

aad. SARKLEY VALORA PBO04-082



| Ac | ljusted | Wts(Kg) |
|----|---------|---------|
|    | 100     | 156     |
|    | 200     | 0       |
|    | 300     | 0       |
|    | 400     | 0       |
|    | 500     | 0       |
| Sc | anned   | NO      |

Probably one of the best heifer calves born in the herd this spring, by the outstanding Sarkley Osprey and out of the pick of the 2018 crop of heifers Sarkley Orabella- with a power packed pedigree including the sires Wilodge Vantastic, Wilodge Cerberus, Sympa, Rossignol, Rocky, and dams Wilodge Priceless, Sarkley Ola, Bankdale Amber and Sarkley Valora. "A Calf with Huge Potential".

Dam

## 799 SARKLEY SALLY

28/04/2021 PBO21-2185

Natural Calf

Myostatin: Awaiting result Gen. Colour:

gs. WILODGE CERBERUS WEY07-010

Sire SARKLEY OSPREY PBO18-1960

gd. SARKLEY GABRIOLA PBO1