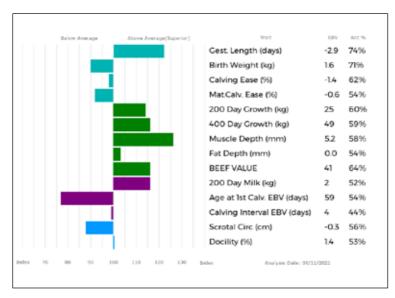

| 0       |
| Scanned  | NO      |

Another great heifer calf by Sarkley Osprey who is breeding exceptionally well in the herd and out of **Sarkley Nalani** a big powerful Silex daughter.

## 800 SARKLEY SOLLYJEN

04/05/2021 PBO21-2190 Got by Al Natural Calf Myostatin: Awaiting result Gen. Colour:

gs. WILODGE TONKA WEY02-002

Sire \*WILODGE CERBERUS WEY07-010

gd. WILODGE PRICELESS WEY99-032

gs. SARKLEY JAGUAR PBO14-1578

Dam SARKLEY OLLYJEN PBO18-1963

gd. SARKLEY ABBYJEN PBO05-070

UK 700643/202190

#### Polled:

ggs. OXYGENE 12-98-171-453

ggd. WILODGE MECLAIRE WEY96-022 ggs. BROADMEADOWS CANNON CAVC-031

ggd. WILODGE LITTLEGEM WEY95-027

ggs. PLUMTREE FANTASTIC CQE10-023 ggd. SARKLEY AMANDA PBO05-114

ggs. MILOU 19-96-018-369

ggs. MILOU 19-96-018-369 ggd. HOLLY JEN HAF94-004



| Adjusted | Wts(Kg) |
|----------|---------|
| 100      | 152     |
| 200      | 0       |
| 300      | 0       |
| 400      | 0       |
| 500      | 0       |
| Scanned  | NO      |

A classy May born **Wilodge Cerberus** daughter, Dam **Sarkley Ollyjen** is a typical **Sarkley Jaguar** daughter, strong and milky going back to the "Jen" family.

## 801 SARKLEY SASHA

11/05/2021 PBO21-2191 Got by Al Natural Calf Myostatin: Awaiting result Gen. Colour:

gs. AMPERTAINE ELGIN MGD09-039

Sire \*TRUEMAN IDOL SLN13-6252

gd. TRUEMAN EUPHONIUM SLN09-006

gs. PLUMTREE FANTASTIC CQE10-023

Dam SARKLEY ISADORA PBO13-021

gd. SARKLEY DATASHA PBO08-078

#### UK 700643/302191

#### Polled:

ggs. GLENROCK VENTURA IE04-432 ggd. AMPERTAINE CARLA MGD07-036

ggs. WILODGE VANTASTIC WEY04-037 ggd. HOLLYBAN