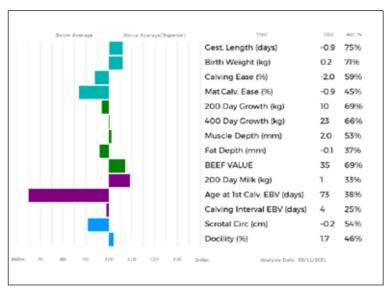

**RITCHIES SYMPHONY** is a very sweet heifer and a favourite at home. **Trueman Lullaby** (dam) is full sister to **Trueman lute** who won Interbreed Champion at Balmoral as a maiden heifer.

Analysis Date: 05/11/2001