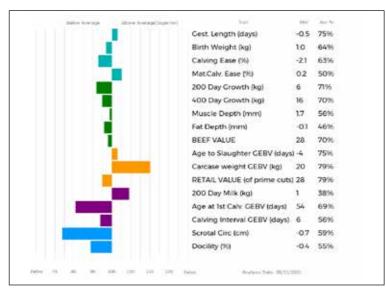

100      | 154     |
| 200      | 270     |
| 300      | 0       |
| 400      | 0       |
| 500      | 0       |
| Scanned  | NO      |
|          |         |

LOT Bruce T Goldie

## 787 GOLDIES SARAH

14/03/2021 GS21-2044 Got by Al Embryo Calf

Myostatin: NT821/Q204X Gen. Colour:

gs. AMPERTAINE FOREMAN MGD10-039
Sire \*CARRICKMORE MAXIMUS IE372215129120451

gd. BAILEYS ICEPRINCESS IE281515230550

gs. WILODGE LJ WEY15-1388

Dam GOLDIES ORIANA GS18-1852

gd. GOLDIES MUSICAL GS16-1660

UK 581575/602044

Polled:

ggs. WILODGE CERBERUS WEY07-010

ggd. AMPERTAINE BATHSHEBA MGD06-032

ggs. BAILEYS DARWIN IE281515210301

ggd. ROUNDHILL VJOYEUSE820 IE241280210820

ggs. GERRYGULLINANE GLEN IE272503020029

ggd. WILODGE GEM WEY11-022

ggs. AMPERTAINE ELGIN MGD09-039

ggd. GOLDIES GLAMOUR GS11-1209



| Adjusted | Wts(Kg) |
|----------|---------|
| 100      | 145     |
| 200      | 248     |
| 300      | 0       |
| 400      | 0       |
| 500      | 0       |
| Scanned  | NO      |
|          |         |

**GOLDIES SARAH** is from a tremendous female line with three generations in our flush team and breeding very well. **Goldies Orianna** (dam) is outstanding full sister to £17,000 **Goldies Oswald. Sarah** has tremendous shape, was born unassisted and reared on 3 teats.

Sire

LOT S & F M Bowe

#### 788 WIGGONBY SKYPE

01/05/2021 BAX21-1268 UK 100541/201268

Natural Calf

Myostatin: Gen. Colour: as. ROCKY 36-15-030-964

**SARKLEY NOUGAT PBO17-1880** 

qd. SARKLEY HETTY PBO12-062

gs. DRUMMIN EAGLE IE131206390801

WIGGONBY OPAL BAX18-1135 Dam

gd. KYPE GEM CAQ11-008

Polled:

ggs. JAC