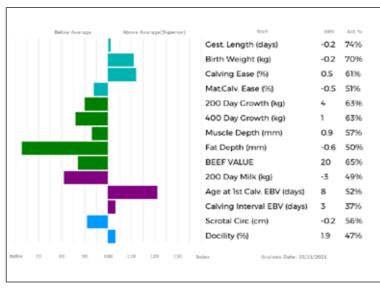

justed | Wts(Kg) |
|----------|---------|
| 100      | 187     |
| 200      | 350     |
| 300      | 0       |
| 400      | 0       |
| 500      | 0       |
| Scanned  | NO      |

GLENROCK SAMSON is the first calf off the 14,000gns Goldies Oxo.

LOT W I & A W Callion

#### 749 LODGE SPARKIE

25/03/2021 CBM21-0618 Got by Al Natural Calf Myostatin: Awaiting result Gen. Colour:

as. JACOT 36-94-005-555

Sire \*SAPHIR 36-15-082-247

qd. ISSUE 36-93-003-460

gs. FAKIR 19-34-169-434 Dam **LODGE JOULE CBM14-0439** 

gd. LODGE ELECTRA CBM09-263

#### UK 542928/100618

Polled:

ggs. DAUPHIN 19-88-004-715

ggd. VIOLETTE 36-84-701-052 ggs. GAMIN 23-91-051-381

ggd. FILLETTE 36-90-009-180

ggs. UTRILLO 19-31-859-900

ggd. VIRGINIE 19-32-055-934

ggs. ATTILA 36-15-076-572

ggd. LODGE VIOLA CBM04-112



| Adjusted | Wts(Kg) |
|----------|---------|
| 100      | 206     |
| 200      | 0       |
| 300      | 0       |
| 400      | 0       |
| 500      | 0       |
| Scanned  | NO      |

LODGE SPARKIE is a calf with real shape and power. Lodge Joule (dam) is a half sister to Lodge Hydro and is one of the top breeding cows in the herd whose progeny has sold to a top of 5800gns for Lodge Nicci at Red Ladies Derby December 2018.

LOT WI&AW Callion

## 750 LODGE SPENCER

03/01/2021 CBM21-0610

Natural Calf

Myostatin: Awaiting result Gen. Colour:

gs. HERCULE 87-24-331-161

Sire \*MATTBEN 36-15-357-347

gd. HACADIBEN 36-15-373-877

gs. TARZAN 23-03-316-630

Dam FLORENCE 23-11-395-705

gd. OREE 23-99-089-671

#### UK 542928/700610

#### Polled:

ggs. DUCASSE 19-33-089-597

ggd. DUDULLE 87-24-33