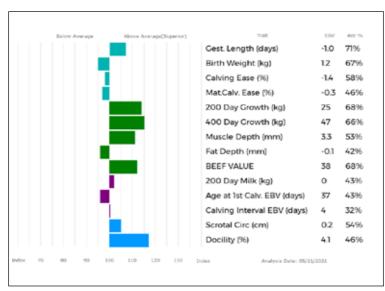

ore Narnia by the legendary Requin. Trueman Grazia (dam) also bred the world record priced bull Trueman Jagger. He was a small calf at birth and born unassisted. Like his dam he has a lovely nature.

LOT Mr & Mrs S D Illingworth

## 748 GLENROCK SAMSON

28/02/2021 IE21-1452 Got by Al Natural Calf

Myostatin: Gen. Colour:

gs. AMPERTAINE FOREMAN MGD10-039

Sire GOLDIES OXO GS18-1834

gd. GOLDIES FRAGRANCE GS10-1118

gs. LODGE HAMLET CBM12-346

Dam GLENROCK NOVALIA IE17-1313

gd. GLENROCK JADORE IE14-1162

UK 581793/701452

#### Polled:

ggs. WILODGE CERBERUS WEY07-010 ggd. AMPERTAINE BATHSHEBA MGD06-032 ggs. WILODGE VANTASTIC WEY04-037 ggd. GOLDIES VITALITY GS04-613

ggs. SAPHIR 36-15-082-247

ggd. LODGE VIOLET CBM04-114

ggs. BREMORE ARTIST IE171088870160 ggd. GLENROCK FANTASTIC IE10-986



| Adjusted | Wts(Kg) |
|----------|---------|
| 100      | 187     |
| 200      | 350     |
| 300      | 0       |
| 400      | 0       |
| 500      | 0       |
| Scanned  | NO      |

GLENROCK SAMSON is the first calf off the 14,000gns Goldies Oxo.

LOT W I & A W Callion

#### 749 LODGE SPARKIE

25/03/2021 CBM21-0618 Got by Al Natural Calf Myostatin: Awaiting result Gen. Colour:

as. JACOT 36-94-005-555

Sire \*SAPHIR 36-15-082-247

qd. ISSUE 36-93-003-460

gs. FAKIR 19-34-169-434 Dam **LODGE JOULE CBM14-0439** 

gd. LODGE ELECTRA CBM09-263

#### UK 542928/100618

Polled:

ggs. DAUPHIN 19-88-004-715

ggd. VIOLETTE 36-84-701-052 ggs. GAMIN 23-91-051-381

ggd. FILLETTE 36-90-009-180

ggs. UTRILLO 19-31-859-900

ggd. VIRGINIE 19-32-055-934

ggs. ATTILA 36-15-076-572

ggd. LODGE VIOLA CBM04