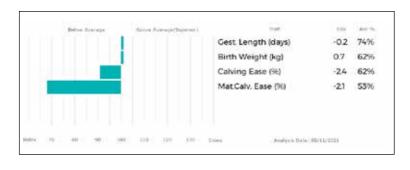

ALINE 23-51-222-890 Dam

gd. CIVELLE 23-08-609-174 ggs. URANIUM 36-15-073-112 ggd. VANDA 23-05-228-052



WILLOWBANK STEVE is an exceptional son of Jost out of the phenomenal cow Gazelle a great combination of French and German bloodlines.

LOT G&E Jones

## 757 TRISANT STEFFAN

29/03/2021 JEV21-0189

Got by Al Natural Calf Myostatin: Gen. Colour:

gs. SAPHIR 36-15-082-247

Sire \*LODGE HAMLET CBM12-346

gd. LODGE VIOLET CBM04-114

gs. SARKLEY HERALD PBO12-042

Dam TRISANT OHLALA JEV18-0166

gd. TRISANT LILYBET JEV15-005

UK 703866/400189

Polled:

ggs. JACOT 36-94-005-555

ggd. ISSUE 36-93-003-460

ggs. BROADMEADOWS CANNON CAVC-031 ggd. MIDDLEDALE TANGERINE BDD02-031

ggs. ETUDIANT 19-33-391-493

ggd. SARKLEY RIONA PBO00-008 ggs. SWARLAND EDDIE SOH09-010

ggd. TRISANT HIGHFIVE JEV12-001



LOT E H Pennie & Son

## 758 SARKLEY SAMSON

01/01/2021 PBO21-2155

Natural Calf

Myostatin: Awaiting result Gen. Colour:

as. PLUMTREE FANTASTIC CQE10-023

Sire \*SARKLEY JAGUAR PBO14-1578

gd. SARKLEY AMANDA PBO05-114

gs. ETUDIANT 19-33-391-493

Dam SARKLEY IVIONA PBO13-1515

gd. SARKLEY DEVIONA PBO08-125

#### UK 700643/202155

#### Polled:

ggs. WILODGE VANTASTIC WEY04-037

ggd. BANKDALE AMBER WLJ05-095

ggs. DOMINO 19-88-001-780

ggd. SARKLEY SELENA PBO01-059

ggs. OBJAT 19-30-299-413

ggd. BOULETTE 19-32-449-700

ggs. HALTCLIFFE BANKER RP06-524

ggd. SARKLEY VIONA PBO04-074



| Adjusted | Wts(Kg) |  |
|----------|---------|--|
| 100      | 169     |  |
| 200      | 299     |  |
| 300      | 430     |  |
| 400      | 0       |  |
| 500      | 0       |  |
| Scanned  | NO      |  |