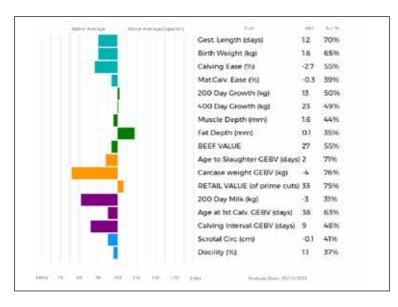

(Kg) |
|----------|---------|
| 100      | 0       |
| 200      | 0       |
| 300      | 511     |
| 400      | 0       |
| 500      | 0       |
| Scanned  | NO      |

Dam

LOT Clive Knox

#### 752 **BEACHMOUNT SAMMY**

28/03/2021 KCG21-0057

Natural Calf

Myostatin: F94L/F94L Gen. Colour:

as. GUNNERFLEET HICKS HDR12-059

Sire **ROGANS POSEIDON WRH19-1747** 

gd. GOLDIES JEWEL GS14-1507

gs. FAIRYWATER HAIG EAB12-029 **BEACHMOUNT ODESSA KCG18-0025** 

gd. WHINFELLPARK HARVEST JFQ12-020

#### UK 565726/200057

Polled:

gas. DOLCORSLLWYN BRYNMOR VU06-012

ggd. ELLORA 19-33-400-053

ggs. WILODGE FASTRAC WEY10-002

ggd. GOLDIES VITALITY GS04-613

ggs. IRONSTONE DIEGO SDS08-076

ggd. PELLETSTOWN CATHERINE IE281523430865

ggs. LOWERFFRYDD EMPIRE EBQ09-008

aad. WHINFELLPARK CAMPARI JFQ07-001



| Adjusted | Wts(Kg) |
|----------|---------|
| 100      | 179     |
| 200      | 321     |
| 300      | 0       |
| 400      | 0       |
| 500      | 0       |
| Scanned  | NO      |
|          |         |

LOT G I Hadfield

#### 753 WILLOWBANK SAMMY

10/03/2021 HWO21-0150

Myostatin: Awaiting result

Myostatin: Gen. Colour:

as. IMPAIR 19-37-363-159

Sire MACARONI 19-40-113-506

qd. GLORIEUSE 19-34-127-759

gs. TRUEMAN JAGGER SLN14-6436 Dam

WILLOWBANK MEGAN HWO16-0098

gd. DINMORE JIPSIE DIR14-0873

UK 186367/600150

Polled:

ggs. TIGRIS DE1402624243

ggd. CLOE 19-32-891-638

ggs. CASIMIR 19-32-638-129

ggd. VALLEE 19-31-746-496

ggs. AMPERTAINE GIGOLO MGD11-051

aad. TRUEMAN GRAZIA SLN11-006

ggs. DINMORE GOLDENEYE DIR11-047

aad. BIPSIE 87-08-421-197



WILLOWBANK SAMMY is a super c