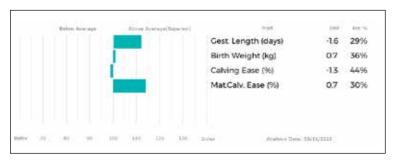

8

ggs. CASIMIR 19-32-638-129

ggd. VALLEE 19-31-746-496

gas. POSTHAVEN ZAMUKA CFM-0212022

aad. BULLE 19-32-287-977

ggs. CLOVIS 23-08-914-479

ggd. NELLY 87-97-006-227



WILLOWBANK SIMON is another quality bull calf with loads of conformation and style.

LOT

#### 755 WITHDRAWN

LOT G I Hadfield

#### 756 WILLOWBANK STEVE

19/03/2021 HWO21-0153 UK 186367/200153

Natural Calf

Myostatin: Awaiting result Gen. Colour:

gs. JASPER DE0117090171 ggs. JEANSONNET 23-94-011-796

Polled:

Sire JOST DE0537205190

ggd. LILLI DE000112774976 gd. NADINKA DE0535309721 ggs. COGNOS DE0580420170

ggd. NANI DE000580420188

gs. VOLCAIN 23-05-228-050 ggs. RAFIOT 49-77-941-997

GAZELLE 23-12-843-757 ggd. SALINE 23-51-222-890 Dam

gd. CIVELLE 23-08-609-174 ggs. URANIUM 36-15-073-112 ggd. VANDA 23-05-228-052



WILLOWBANK STEVE is an exceptional son of Jost out of the phenomenal cow Gazelle a great combination of French and German bloodlines.

LOT G&E Jones

## 757 TRISANT STEFFAN

29/03/2021 JEV21-0189

Got by Al Natural Calf Myostatin: Gen. Colour:

gs. SAPHIR 36-15-082-247

Sire \*LODGE HAMLET CBM12-346

gd. LODGE VIOLET CBM04-114

gs. SARKLEY HERALD PBO12-042

Dam TRISANT OHLALA JEV18-0166

gd. TRISANT LILYBET JEV15-005

UK 703866/400189

Polled:

ggs. JACOT 36-94-005-555

ggd. ISSUE 36-93-003-460

ggs. BROADMEADOWS CANNON CAVC-031 ggd. MIDDLEDALE TANGERINE BDD02-031

ggs. ETUDIANT 19-33-391-493

ggd. SARKLEY RIONA PBO00-008 ggs. SWARLAND EDDIE SOH09-010

ggd. TRISANT HIGHFIVE JEV12-001



LOT E H Pennie & Son

## 758 SARKLEY SAMSON

01/01/2021 PBO21-2155

Natural Calf

Myostatin: Awaiting