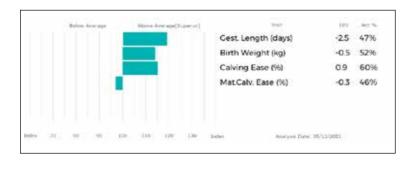

**RITCHIES SYMPHONY** is a very sweet heifer and a favourite at home. **Trueman Lullaby** (dam) is full sister to **Trueman lute** who won Interbreed Champion at Balmoral as a maiden heifer.

Analysis Date: 05/11/2001