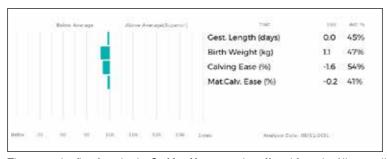

**RITCHIES SYMPHONY** is a very sweet heifer and a favourite at home. **Trueman Lullaby** (dam) is full sister to **Trueman lute** who won Interbreed Champion at Balmoral as a maiden heifer.

Analysis Date: 05/11/2001