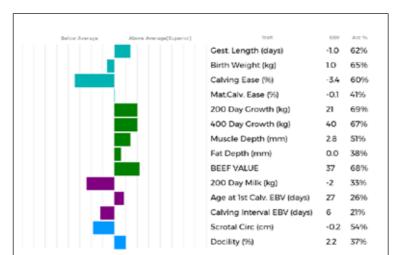

ghter of the Rossignol sired **Lodge Hydro**. **Lodge Indie** (dam) was Senior Continental Champion Stars of the Future Champion in 2014. A full sister **Lodge Raindrop** has been retained in the herd.

LOT Aileen Ritchie

Sire

## 785 RITCHIES SYMPHONY

03/01/2021 RMN21-0162

Natural Calf

Myostatin: Awaiting result Gen. Colour:

gs. LYNDERG HERO LDG12-009
CARNEW MILLREEF AEN16-1394

gd. CARNEW ERICA AEN09-009

gs. HALTCLIFFE HITEC RP12-1190

Dam TRUEMAN LULLABY SLN15-6856

gd. TRUEMAN FOXTROT SLN10-007

110 120

UK 520046/500162

Polled:

ggs. LYNDERG EISENHOWER LDG09-019

ggd. LYNDERG DIANA LDG08-019

ggs. WILODGE VANTASTIC WEY04-037

ggd. CARNEW ANASTACIA AEN05-002

ggs. VOLCANO 36-15-015-952

ggd. HALTCLIFFE ELLE RP09-813

ggs. WILODGE VANTASTIC WEY04-037 ggd. TRUEMAN SONG SLN01-002



| Adjusted | Wts(Kg) |
|----------|---------|
| 100      | 169     |
| 200      | 305     |
| 300      | 440     |
| 400      | 0       |
| 500      | 0       |
| Scanned  | NO      |

**RITCHIES SYMPHONY** is a very sweet heifer and a favourite at home. **Trueman Lullaby** (dam) is full sister to **Trueman lute** who won Interbreed Champion at Balmoral as a maiden heifer.

Analysis Date: 05/11/2001

LOT Mr & Mrs S D Illingworth

#### 786 **GLENROCK SENORITA**

14/03/2021 IE21-1456

Natural Calf

Myostatin: F94L/NT821 Gen. Colour:

as. MULLARY INTREPID IE261020830054

Sire **MULLARY MAXIME IE261020810110** 

gd. ASHLEIGH DAWN IE281318260361

gs. AMPERTAINE FOREMAN MGD10-039

Dam **GLENROCK OHPRETTYWOMEN IE18-1335** 

gd. GLENROCK SPANGLE IE01-155

UK 581793/401456

Polled:

ggs. PLUMTREE