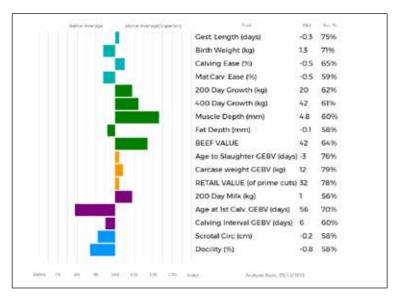

ful young calf with full French bred genetics on both sides. **Mattben** (*sire*) had bred bulls to a top of 14,000gns for **Ronick Provenc**e who was sold in May 2021 to the Norman Pedigree herd.

LOT Clive Knox

Sire

#### 751 BEACHMOUNT SONIC

08/01/2021 KCG21-0054

Got by Al Natural Calf Myostatin: F94L/F94L Gen. Colour:

gs. WILODGE TONKA WEY02-002
\*WILODGE CERBERUS WEY07-010

qd. WILODGE PRICELESS WEY99-032

gs. SYMPA 48-01-006-969

Dam BEACHMOUNT NAUGHTY KCG17-2126

gd. WHINFELLPARK HARVEST JFQ12-020

UK 565726/600054

Polled:

ggs. OXYGENE 12-98-171-453

ggd. WILODGE MECLAIRE WEY96-022

ggs. BROADMEADOWS CANNON CAVC-031 ggd. WILODGE LITTLEGEM WEY95-027

ggs. OCTOPUS 87-10-671-030

ggd. OPERETTE 48-98-133-040

ggs. LOWERFFRYDD EMPIRE EBQ09-008

aad. WHINFELLPARK CAMPARI JFQ07-001



| Adjusted | Wts(Kg) |
|----------|---------|
| 100      | 0       |
| 200      | 0       |
| 300      | 511     |
| 400      | 0       |
| 500      | 0       |
| Scanned  | NO      |

Dam

LOT Clive Knox

#### 752 **BEACHMOUNT SAMMY**

28/03/2021 KCG21-0057

Natural Calf

Myostatin: F94L/F94L Gen. Colour:

as. GUNNERFLEET HICKS HDR12-059

Sire **ROGANS POSEIDON WRH19-1747** 

gd. GOLDIES JEWEL GS14-1507

gs. FAIRYWATER HAIG EAB12-029 **BEACHMOUNT ODESSA KCG18-0025** 

gd. WHINFELLPARK HARVEST JFQ12-020

#### UK 565726/200057

Polled:

gas. DOLCORSLLWYN BRYNMOR VU06-012

ggd. ELLORA 19-33-400-053

ggs. WILODGE FASTRAC WEY10-002

ggd. GOLDIES VITALITY GS04-613

ggs. IRONSTONE DIEGO SDS08-076

ggd. PELLETSTOWN CATHERINE IE281523430865

ggs. LOWERFFRYDD EMPIRE EBQ09-008

aad. WHINFELLPARK C