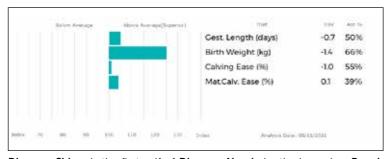

**RITCHIES SYMPHONY** is a very sweet heifer and a favourite at home. **Trueman Lullaby** (dam) is full sister to **Trueman lute** who won Interbreed Champion at Balmoral as a maiden heifer.

Analysis Date: 05/11/2001