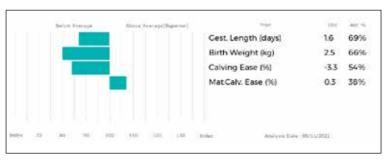

**RITCHIES SYMPHONY** is a very sweet heifer and a favourite at home. **Trueman Lullaby** (dam) is full sister to **Trueman lute** who won Interbreed Champion at Balmoral as a maiden heifer.

Analysis Date: 05/11/2001