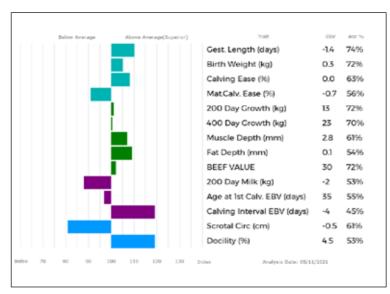

**RITCHIES SYMPHONY** is a very sweet heifer and a favourite at home. **Trueman Lullaby** (dam) is full sister to **Trueman lute** who won Interbreed Champion at Balmoral as a maiden heifer.

Analysis Date: 05/11/2001