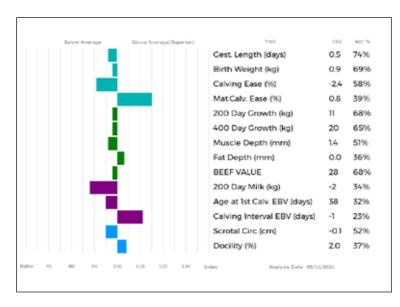

**RITCHIES SYMPHONY** is a very sweet heifer and a favourite at home. **Trueman Lullaby** (dam) is full sister to **Trueman lute** who won Interbreed Champion at Balmoral as a maiden heifer.

Analysis Date: 05/11/2001