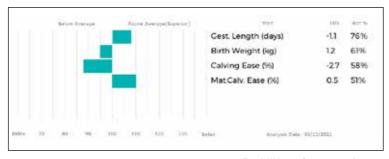

of **Foxhillfarm Iola**. Natasha was Junior Female Champion GYS 2018. The super heifer goes back to the outstanding brood cow **Bankdale Alice**, providing a great opportunity to access some of the best genetics in the breed.

LOT Mr & Mrs M Alford

#### 770 **FOXHILLFARM SUPREME**

06/01/2021 AGX21-0214 UK 374401/700214

Got by Al Embryo Calf Myostatin: F94L/F94L Gen. Colour:

as. FILIP 02-90-150-010

Sire \*KYPE INTERROGATE CAQ93-023

gd. KYPE VERA CAQV-002

gs. WILODGE VANTASTIC WEY04-037

Dam **FOXHILLFARM ISLA AGX13-023** 

gd. BANKDALE ALICE WLJ05-091

Polled:

ggs. ALADIN 02-85-050-526

ggd. ARTINE 02-85-050-559

ggs. PAQUEBOT 24-79-016-112

ggd. PETULA 33-79-015-079

ggs. WILODGE TONKA WEY02-002

ggd. RAVENELLE 23-51-224-583

ggs. SYMPA 48-01-006-969

ggd. PRINCESSE 87-08-920-187



Last in the consignment, but certainly not least is Foxhillfarm Supreme. Sired by Kype Interrogate, this one is out of Foxhillfarm Isla, another Alice daughter which is also dam of our super show female, Foxhillfarm Naomi, who was Champion at the RHS, GYS and RWAS 2019.

LOT M & J C Gould Ltd

## 771 WOODMARSH SOVEREIGN

03/01/2021 GLF21-4717 Got by Al Natural Calf Myostatin: F94L/Q204X Gen. Colour:

gs. WILODGE TONKA WEY02-002

Sire \*WILODGE CERBERUS WEY07-010

gd. WILODGE PRICELESS WEY99-032

gs. GRAHAMS LORENZO GV15-882

Dam WILODGE NATURELLE WEY17-1563

gd. WILODGE DIAMANTE WEY08-020

#### UK 305947/404717

#### Polled:

ggs. OXYGENE 12-98-171-453

ggd. WILODGE MECLAIRE WEY96-022 ggs. BROADMEADOWS CANNON CAVC-031

ggd. WILODGE LITTLEGEM WEY95-027

ggs. CLARAGH FRANCO RJT10-013

ggd.