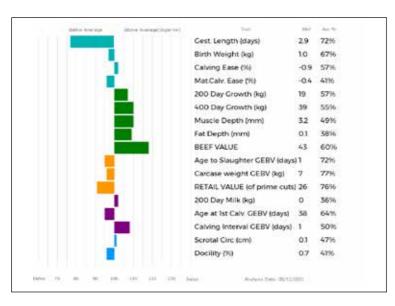

**Trueman Lullaby** (dam) is full sister to **Trueman lute** who won Interbreed Champion at Balmoral as a maiden heifer.

Analysis Date: 05/11/2001

LOT Mr & Mrs S D Illingworth

#### 786 **GLENROCK SENORITA**

14/03/2021 IE21-1456

Natural Calf

Myostatin: F94L/NT821 Gen. Colour:

as. MULLARY INTREPID IE261020830054

Sire **MULLARY MAXIME IE261020810110** 

gd. ASHLEIGH DAWN IE281318260361

gs. AMPERTAINE FOREMAN MGD10-039

Dam **GLENROCK OHPRETTYWOMEN IE18-1335** 

gd. GLENROCK SPANGLE IE01-155

UK 581793/401456

Polled:

ggs. PLUMTREE FANTASTIC CQE10-023

ggd. BREMORE VENEER IE171088860069

ggs. MILBROOK TANKO MILT-407

ggd. ASHLEIGH ROSE IE281318210134

ggs. WILODGE CERBERUS WEY07-010

ggd. AMPERTAINE BATHSHEBA MGD06-032

ggs. KYPE INTERROGATE CAQ93-023

ggd. RACHELS LESLEY WT95-780



| Adjusted | Wts(Kg) |
|----------|---------|
| 100      | 154     |
| 200      | 270     |
| 300      | 0       |
| 400      | 0       |
| 500      | 0       |
| Scanned  | NO      |
|          |         |

LOT Bruce T Goldie

## 787 GOLDIES SARAH

14/03/2021 GS21-2044 Got by Al Embryo Calf

Myostatin: NT821/Q204X Gen. Colour:

gs. AMPERTAINE FOREMAN MGD10-039
Sire \*CARRICKMORE MAXIMUS IE372215129120451

gd. BAILEYS ICEPRINCESS IE281515230550

gs. WILODGE LJ WEY15-1388

Dam GOLDIES ORIANA GS18-1852

gd. GOLDIES MUSICAL GS16-1660

UK 581575/602044

Polled:

ggs. WILODGE CERBERUS WEY07-010

ggd. AMPERTAINE BATHSHEBA MGD06-032

ggs. BAILEYS DARWIN IE281515210301

ggd. ROUNDHILL VJOYEUSE820 IE241280210820

ggs. GERRYGULLINANE GLEN IE272503020029

ggd. WILODGE GEM WEY11-022

ggs. AMPERTAINE