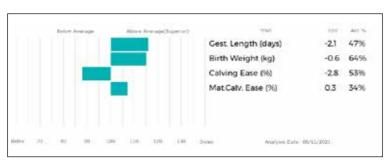

ggd. SOMERFORD HALO FBC92-002-FOT

**JOHNSTOWN SUMO** is one of the best young bulls offered for sale to date. **Ashmara Classygirl** (dam) is the most consistent breeding cow in the herd. **Sumo's** sire **Trueman Idol** needs no introduction leaving his stamp across many herds with style and carcass. **Sumo** was easily born and developed every day with natural width. **Sumos** full brother was sold privately to the Westpit herd in 2019