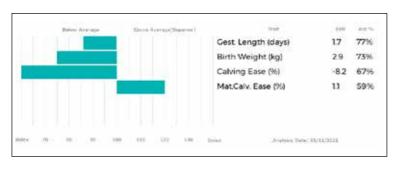

ake** getting first place heifer calf. **Lowgate Nellie** (dam) won best heifer calf in 2017 in the East Midlands Limousin club herd competition, breeding consistently and produces quality.

LOT Paul Dawes

## 777 DINMORE SEQUIN

30/03/2021 DIR21-1629
Got by Al Embryo Calf
Myostatin: NT821/NT821 Gen. Colour:

as. JACOT 36-94-005-555

Sire \*REQUIN 36-15-031-134

qd. MARIOLLE 36-96-011-412

gs. HALTCLIFFE VERMOUNT RP04-042

Dam TRUEMAN GRAZIA SLN11-006

gd. COOKSTOWN B1425 IE281243471425

#### UK 311535/601629

#### Polled:

ggs. DAUPHIN 19-88-004-715 ggd. VIOLETTE 36-84-701-052 ggs. IMAN 36-93-003-440 ggd. DELICIEUSE 36-89-003-940

19d. DELICIEOSE 30 03 003 340

ggs. PENYRHEOL SAM PCU01-216 ggd. RENONCULE 19-30-708-827

ggs. COOKSTOWN VILLY IE281243431033

ggd. COOKSTOWN NUALA DTNJ-0178U



LOT Paul Dawes

#### 778 DINMORE SHANTELLE

12/01/2021 DIR21-1587

Natural Calf Myostatin: Gen. Colour:

gs. REQUIN 36-15-031-134

Sire \*DINMORE LIONHEART DIR15-1046

gd. DINMORE CAPRICE DIR07-058

gs. DINMORE HIFLIER DIR12-008

Dam DINMORE MIRABELLE DIR16-1115

ad. DINMORE GISELLE DIR11-051

Polled:

ggs. JACOT 36-94-005-555 ggd. MARIOLLE 36-96-011-412

UK 311535/601587

ggs. WILODGE VANTASTIC WEY04-037

ggd. WILODGE VICELESS WEY04-050

ggs. ROCKY 36-15-030-964

ggd. AGHADOWEY ALIX SNU05-007

ggs. RONICK HAWK DY92-026

ggd. DINMORE ELLE DIR09-006



**DINMORE MIRABELLE** (dam) is a daughter of the full sister to **Dinmore Goldcrest** and by the Rocky sired **Dinmore Hiflier**. She is full of tremendous breeding for shape and milk.

LOT Paul Dawes

## 779 DINMORE SIENNA

10/01/2021 DIR2