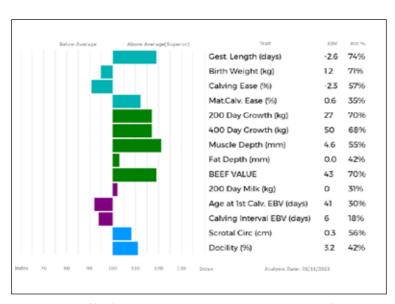

Dynamic** 13,000gns, **Sarkley Dafydd** 13,000gns, **Sarkley Fadajen** 10,000gns, **Sarkley Ellajen** 17,000gns who went on to breed the 50,000gns **Bassingfield Machoman** who has bred so well in the Maraiscote herd.

## 796 SARKLEY SARIANNE

13/04/2021 PBO21-2170 Got by Al Natural Calf Myostatin: Awaiting result Gen. Colour:

as. HERCULE 87-24-331-161

Sire \*MATTBEN 36-15-357-347

gd. HACADIBEN 36-15-373-877

gs. POWERFUL IRISH IE121704080130

Dam SARKLEY MARIANNE PBO16-1752

gd. SARKLEY GLORIANNE PBO11-058

#### UK 700643/302170

#### Polled:

ggs. DUCASSE 19-33-089-597 ggd. DUDULLE 87-24-330-746 ggs. CACAO 23-07-406-887

ggd. ACADIEBEN 36-15-036-614

ggs. HALTCLIFFE DANCER RP08-753 ggd. CLONLARA VIXEN IE131837830040

ggs. WILODGE VANTASTIC WEY04-037 ggd. SARKLEY BETHANNIE PBO06-123



| Wts(Kg) |
|---------|
| 169     |
| 303     |
| 0       |
| 0       |
| 0       |
| NO      |
|         |

A lovely breedy **Mattben** daughter out of one of the best cows at Sarkley, Dam **Sarkley Marianne** also bred **Sarkley Rianne** 4,000gns weaned calf sale Dec.2020. G.Dam **Sarkley Glorianne** is an outstanding cow with power, width and great character.

F H Pennie & Son LOT

#### 797 **SARKLEY SOPHIE**

23/04/2021 PBO21-2181 Got by Al Natural Calf Myostatin: Awaiting result Gen. Colour:

as. GUNNERFLEET PLUNAS HDR99-010

Sire \*FIELDSON ALFY FCE05-384

gd. EDEN NATASHA HCS97-074

gs. SARKLEY GODDARD PBO11-145

Dam **SARKLEY LOTTIE PBO15-1675** 

gd. SARKLEY TABBIE PBO02-184

### UK 700643/702181

#### Polled:

gas. TUNNELBY MONKEYTRICKS TAP96-001 aad. GUNNERFLEET LUNA HDR95-003