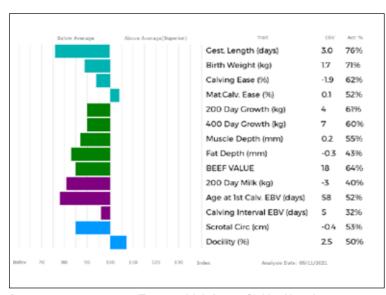

| 0       |
| Scanned  | NO      |

A classy May born **Wilodge Cerberus** daughter, Dam **Sarkley Ollyjen** is a typical **Sarkley Jaguar** daughter, strong and milky going back to the "Jen" family.

## 801 SARKLEY SASHA

11/05/2021 PBO21-2191 Got by Al Natural Calf Myostatin: Awaiting result Gen. Colour:

gs. AMPERTAINE ELGIN MGD09-039

Sire \*TRUEMAN IDOL SLN13-6252

gd. TRUEMAN EUPHONIUM SLN09-006

gs. PLUMTREE FANTASTIC CQE10-023

Dam SARKLEY ISADORA PBO13-021

gd. SARKLEY DATASHA PBO08-078

#### UK 700643/302191

#### Polled:

ggs. GLENROCK VENTURA IE04-432 ggd. AMPERTAINE CARLA MGD07-036

ggs. WILODGE VANTASTIC WEY04-037 ggd. HOLLYBANK OPRAH SGT98-013

ggs. WILODGE VANTASTIC WEY04-037

ggd. BANKDALE AMBER WLJ05-095

ggs. SAUNDERS STALLONE WFQ01-040 ggd. SARKLEY NATASHA PBO97-064



| Adjusted | Wts(Kg) |
|----------|---------|
| 100      | 158     |
| 200      | 0       |
| 300      | 0       |
| 400      | 0       |
| 500      | 0       |
| Scanned  | NO      |
|          |         |

Sired by the style producer **Tuerman Idol**. G.Dam **Sarkley Natasha** is a maternal  $\frac{1}{2}$  sister to **Sarkley Judy**, the dam of **Sarkley Ola** RWAS champion 2000 and also the 20,000GNS **Sarkley Ragtime** who sired the great **Goldies Vitality** (probably the most consistent breeding cow in the breed)

LOT A & W Watson

#### 802 **SAUNDERS SADELE**

02/05/2021 WFQ21-0887

Natural Calf

Myostatin: Gen. Colour:

as. GOLDIES COMET GS07-954 Sire MARAISCOTE NICKELBACK NAJ17-2373

qd. MARAISCOTE GENIE NAJ11-071

gs. ANSIDE ARNIE IF05-264

**SAUNDERS FADELE WFQ10-198** Dam

gd