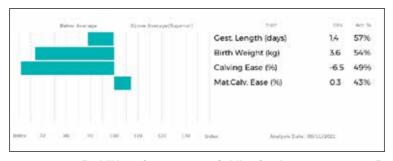

edition, winner of the Females of the Future championship at the RWS in 2016. Limitededition is herself by Kype Interrogate and out of the herd's legendary brook cow Bankdale Elizabeth.

Dam

LOT Mr & Mrs M Alford

# 769 FOXHILLFARM SUGARSNAPS

01/01/2021 AGX21-0156

Natural Calf

Myostatin: F94L/F94L Gen. Colour:

gs. AMPERTAINE FOREMAN MGD10-039

Sire GOLDIES OWAIN GS18-1836

gd. GOLDIES FRAGRANCE GS10-1118

gs. TRUEMAN JAGGER SLN14-6436

FOXHILLFARM NATASHA AGX17-166

gd. FOXHILLFARM IOLA AGX13-024

Polled:

ggs. WILODGE CERBERUS WEY07-010

UK 371250/700156

ggd. AMPERTAINE BATHSHEBA MGD06-032

ggs. WILODGE VANTASTIC WEY04-037

ggd. GOLDIES VITALITY GS04-613

ggs. AMPERTAINE GIGOLO MGD11-051

ggd. TRUEMAN GRAZIA SLN11-006

ggs. WILODGE VANTASTIC WEY04-037 ggd. BANKDALE ALICE WLJ05-091



Next in line is **Foxhillfarm Sugarsnaps**, a **Goldies Owain** daughter out of **Foxhillfarm Natasha**, herself an **Ampertaine Jagger** daughter out of **Foxhillfarm Iola**. Natasha was Junior Female Champion GYS 2018. The super heifer goes back to the outstanding brood cow **Bankdale Alice**, providing a great opportunity to access some of the best genetics in the breed.

LOT Mr & Mrs M Alford

#### 770 **FOXHILLFARM SUPREME**

06/01/2021 AGX21-0214 UK 374401/700214

Got by Al Embryo Calf Myostatin: F94L/F94L Gen. Colour:

as. FILIP 02-90-150-010

Sire \*KYPE INTERROGATE CAQ93-023

gd. KYPE VERA CAQV-002

gs. WILODGE VANTASTIC WEY04-037

Dam **FOXHILLFARM ISLA AGX13-023** 

gd. BANKDALE ALICE WLJ05-091

Polled:

ggs. ALADIN 02-85-050-526

ggd. ARTINE 02-85-050-559

ggs. PAQUEBOT 24-79