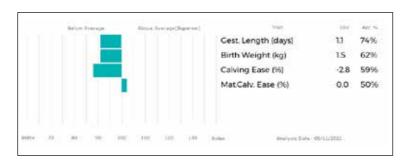

ggs. BAILEA SPUNKIE JAG01-101

aad. HAFODLAS SHONA REM01-086 ggs. WILODGE VANTASTIC WEY04-037

aad. BROCKHURST BOLSHOI MFX06-755

JALEX SUPERMAN is sired by proven muscle breeder Huntershall Nutcracker. Superman is a heifer's calf. Brockhurst Oriana (dam) is by the 2018 Limousin Grand Prix Supreme champion Brockhurst Lucy, daughter of the great Brockhust Bolshoi. Oriana herself was Interbreed Calf champion a Echt show when she was shown suckling Lucy, as well as champion at Bucks County show, reserve at Countryside Live, Beef Expo and Champion at East of England. A double gene carrier, we think Superman is ideal to breed show calves.