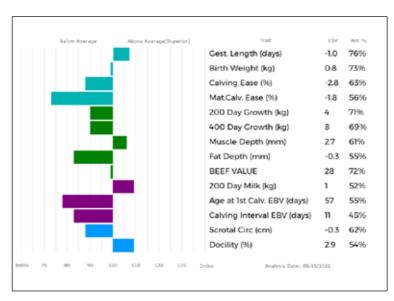

kley, Dam **Sarkley Marianne** also bred **Sarkley Rianne** 4,000gns weaned calf sale Dec.2020. G.Dam **Sarkley Glorianne** is an outstanding cow with power, width and great character.

F H Pennie & Son LOT

#### 797 **SARKLEY SOPHIE**

23/04/2021 PBO21-2181 Got by Al Natural Calf Myostatin: Awaiting result Gen. Colour:

as. GUNNERFLEET PLUNAS HDR99-010

Sire \*FIELDSON ALFY FCE05-384

gd. EDEN NATASHA HCS97-074

gs. SARKLEY GODDARD PBO11-145

Dam **SARKLEY LOTTIE PBO15-1675** 

gd. SARKLEY TABBIE PBO02-184

### UK 700643/702181

#### Polled:

gas. TUNNELBY MONKEYTRICKS TAP96-001 aad. GUNNERFLEET LUNA HDR95-003-FOT

ggs. BROADMEADOWS CANNON CAVC-031

ggd. BIRTLES DAISY NLD-029

ggs. OBJAT 19-30-299-413

ggd. SARKLEY TOYA PBO02-244

ggs. RONICK LUKE DY95-010

aad. SARKLEY MAGGIE PBO96-011



| Adjusted | Wts(Kg) |
|----------|---------|
| 100      | 161     |
| 200      | 283     |
| 300      | 0       |
| 400      | 0       |
| 500      | 0       |
| Scanned  | NO      |

Sired by the 37,000gns Fieldson Alfy who has bred outstanding progeny both pure and commercial. Dam Sarkley Lottie is a big fleshy daughter of Sarkley Goddard who sold to Genus and out of Sarkley Tabbie who also bred Sarkley Berrie sold to the "Power House" Herd.

## 798 SARKLEY SABELLA

27/04/2021 PBO21-2184

Natural Calf

Myostatin: Awaiting result Gen. Colour:

gs. WILODGE CERBERUS WEY07-010

Sire SARKLEY OSPREY PBO18-1960

gd. SARKLEY GABRIOLA PBO11-065

gs. PLUMTREE FANTASTIC CQE10-023

Dam SARKLEY ORABELLA PBO18-1967

gd. SARKLEY ISABELLA PBO13-038

#### UK 700643/302184

#### Polled:

ggs. WILODGE T