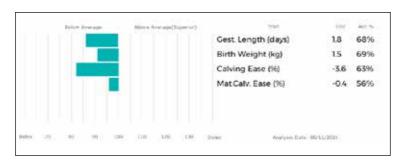

**RITCHIES SYMPHONY** is a very sweet heifer and a favourite at home. **Trueman Lullaby** (dam) is full sister to **Trueman lute** who won Interbreed Champion at Balmoral as a maiden heifer.

Analysis Date: 05/11/2001