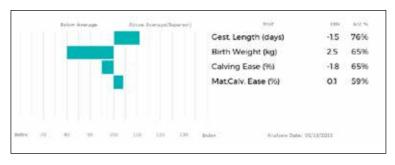

rrogate, this one is out of Foxhillfarm Isla, another Alice daughter which is also dam of our super show female, Foxhillfarm Naomi, who was Champion at the RHS, GYS and RWAS 2019.

LOT M & J C Gould Ltd

## 771 WOODMARSH SOVEREIGN

03/01/2021 GLF21-4717 Got by Al Natural Calf Myostatin: F94L/Q204X Gen. Colour:

gs. WILODGE TONKA WEY02-002

Sire \*WILODGE CERBERUS WEY07-010

gd. WILODGE PRICELESS WEY99-032

gs. GRAHAMS LORENZO GV15-882

Dam WILODGE NATURELLE WEY17-1563

gd. WILODGE DIAMANTE WEY08-020

#### UK 305947/404717

#### Polled:

ggs. OXYGENE 12-98-171-453

ggd. WILODGE MECLAIRE WEY96-022 ggs. BROADMEADOWS CANNON CAVC-031

ggd. WILODGE LITTLEGEM WEY95-027

ggs. CLARAGH FRANCO RJT10-013

ggd. GRAHAMS COFFEE GV07-440

ggs. WILODGE VANTASTIC WEY04-037

ggd. WILODGE AMETHYST WEY05-025



**WOODMARSH SOVEREIGN** is full sister to 12,000gns **Woodmarsh Royalmint** sold Carlisle Oct 2021. **Wilodge Naturelle** (dam) was 1st prize Red Ladies Derby 2018 and purchased for 12,000gns as a maiden heifer. Her full sister **Wilodge Princess** was sold at Wilodge sale 2021 for 17,000gns. **Wilodge Dimante** (gdam) is one of the breeds greatest brood cows.



Semenstore is a practical one-stop Limousin semen shop for vendors and buyers. The Semenstore features:

On-line semen purchasing

Automated service

Payment collection

Professional marketing

Semen for all markets

Export and domestic

Competitive pricing and costs

Unique offers & packages

One-stop
Limousin semen shop

www.semenstore.co.uk

LOT M Diamond

## 772 POINTHOUSE SWEETS

18/03/2021 DHU21-9143 Got by Al Natural Calf