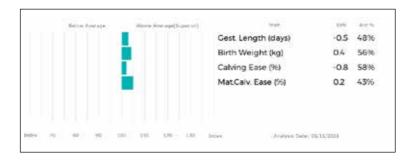

**RITCHIES SYMPHONY** is a very sweet heifer and a favourite at home. **Trueman Lullaby** (dam) is full sister to **Trueman lute** who won Interbreed Champion at Balmoral as a maiden heifer.

Analysis Date: 05/11/2001