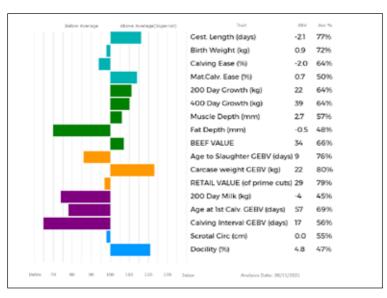

Q03-011



DINMORE ORCHID (dam) is a maternal sister to Dinmore Elle who was Champion at the Royal Welsh in 2010 as a maiden heifer, she is also the dam of **Dinmore Goldcrest** who is breeding very well . She is a tremendous muscly heifer .

LOT WI&AW Callion

## 784 LODGE SHAKIRA

21/03/2021 CBM21-0617 Got by Al Embryo Calf Myostatin: NT821/Q204X Gen. Colour:

gs. ROSSIGNOL 36-15-030-976

Sire \*LODGE HYDRO CBM12-348

gd. LODGE ELECTRA CBM09-263

gs. LOOSEBEARE FANTASTIC QA10-074

Dam LODGE INDIE CBM13-0398

gd. LODGE EVITA CBM09-276

UK 542928/700617

Polled:

ggs. JACOT 36-94-005-555 ggd. LOGETTE 36-95-007-270

ggs. ATTILA 36-15-076-572

ggd. LODGE VIOLA CBM04-112

ggs. WILODGE VANTASTIC WEY04-037 ggd. LOOSEBEARE SACHA QA01-014

ggs. RONICK LUKE DY95-010

ggd. LODGE ACTRESS CBM05-149



| Adjusted | Wts(Kg) |
|----------|---------|
| 100      | 172     |
| 200      | 0       |
| 300      | 0       |
| 400      | 0       |
| 500      | 0       |
| Scanned  | NO      |
|          |         |

**LODGE SHAKIRA** is a very shapey daughter of the Rossignol sired **Lodge Hydro**. **Lodge Indie** (dam) was Senior Continental Champion Stars of the Future Champion in 2014. A full sister **Lodge Raindrop** has been retained in the herd.

LOT Aileen Ritchie

Sire

## 785 RITCHIES SYMPHONY

03/01/2021 RMN21-0162

Natural Calf

Myostatin: Awaiting result Gen. Colour:

gs. LYNDERG HERO LDG12-009
CARNEW MILLREEF AEN16-1394

gd. CARNEW ERICA AEN09-009

gs. HALTCLIFFE HITEC RP12-1190

Dam TRUEMAN LULLABY SLN15-6856

gd. TRUEMAN FOXTROT SLN10-007

110 120

UK 520046/500162

Polled:

ggs.