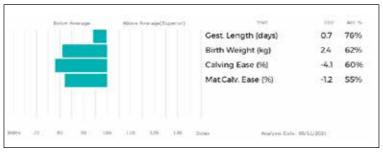

**LOWGATE SCOOBY** is a very smart correct young bull calf with the pedigree breeding going back to the famous **Foxhillfarm Irishlad**.

# **CLASS TWELVE**

Lots 766 - 806 (41 entries)

LOT Mr & Mrs M Alford

#### 766 FOXHILLFARM SUGARBABE

13/01/2021 AGX21-0218 UK 374401/400218

Got by Al Embryo Calf

Myostatin: F94L/NT821 Gen. Colour: Polled:

gs. AMPERTAINE COMMANDER MGD07-046 ggs. GLENROCK VENTURA 1E04-432

Sire \*AMPERTAINE GIGOLO MGD11-051 ggd. AMPERTAINE ANNABELLA MGD05-015

gd. AMPERTAINE CRYSTAL MGD07-016 ggs. RONICK GAINS DYG-010 ggd. KYPE ULTRA CAQ03-046

gga. KYPE INTERROGATE CAQ93-023 ggs. FILIP 02-90-150-010

Dam FOXHILLFARM LIMITEDEDITION AGX15-081 ggd. KYPE VERA CAQV-002

gd. BANKDALE ELIZABETH WLJ09-295 ggs. WILODGE VANTASTIC WEY04-037

ggd. BANKDALE ALICE WLJ05-091



The Foxhillfarm herd has five heifers heading to the Limousin Weaned Calf Sale at Carlisle offering top drawer genetics from the heart of the herd. First up is **Foxhillfarm Sugarbabe**, a full sister to **Spicegirl** and with an exception pedigree matched by her style and shape.

LOT Mr & Mrs M Alford

#### 767 **FOXHILLFARM SILHOUETTE**

09/01/2021 UK 374401/200216 AGX21-0216

Got by Al Embryo Calf

Myostatin: F94L/Q204X Gen. Colour:

gs. AMPERTAINE COMMANDER MGD07-046 ggs. GLENROCK VENTURA IE04-432

Sire \*AMPERTAINE GIGOLO MGD11-051

qd. AMPERTAINE CRYSTAL MGD07-016

gs. WILODGE VANTASTIC WEY04-037

Dam **FOXHILLFARM ISLA AGX13-023** 

gd. BANKDALE ALICE WLJ05-091

ggd. KYPE ULTRA CAQ03-046

Polled:

ggd. AMPERTAINE ANNABELLA MGD05-015 ggs. RONICK GAINS DYG-010

ggs. WILODGE TONKA WE