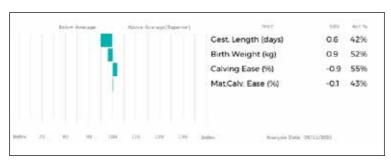

**Sarkley Judy**, the dam of **Sarkley Ola** RWAS champion 2000 and also the 20,000GNS **Sarkley Ragtime** who sired the great **Goldies Vitality** (probably the most consistent breeding cow in the breed)

LOT A & W Watson

#### 802 **SAUNDERS SADELE**

02/05/2021 WFQ21-0887

Natural Calf

Myostatin: Gen. Colour:

as. GOLDIES COMET GS07-954 Sire MARAISCOTE NICKELBACK NAJ17-2373

qd. MARAISCOTE GENIE NAJ11-071

gs. ANSIDE ARNIE IF05-264

**SAUNDERS FADELE WFQ10-198** Dam

gd. SAUNDERS ADELE WFQ05-093

UK 107576/600887

Polled:

ggs. WILODGE VANTASTIC WEY04-037 ggd. GOLDIES VITALITY GS04-613

ggs. VIRGINIA ANDY IE121657690563

ggd. MARAISCOTE CRAFTY NAJ07-026

ggs. FLEETHILL TALISMAN GR02-012

aad. ANSIDE SHANNON IF01-077

ggs. SAUNDERS RIJINSKY WFQ00-027

aad. SAUNDERS ODELETTE WFQ98-016



LOT A & W Watson

Dam

#### 803 **SAUNDERS SAPPHIRE**

06/04/2021 WFQ21-0882

Natural Calf

Myostatin: Gen. Colour:

gs. BRANCEILLE 19-32-592-744 Sire \*WILODGE INSPECTOR WEY13-1254

gd. WILODGE CAREAM WEY07-042

gs. SAUNDERS DIMITRI WFQ08-162

gd. SAUNDERS USADORA WFQ03-061

SAUNDERS LITTLEGEM WFQ15-0696

Polled:

ggs. OBJAT 19-30-299-413 ggd. URBAINE 19-31-722-439

ggs. VIVALDI 36-15-015-938

UK 107576/100882

ggd. WILODGE UDREAM WEY03-028

ggs. JUNIOR 19-94-012-999

ggd. SAUNDERS VERITY WFQ04-074

ggs. SAUNDERS PACIFIC WFQ99-023

ggd. SAUNDERS PETUNIA WFQ99-020



LOT A & W Watson

#### 804 **SAUNDERS SARA**

20/03/2021 WFQ21-0877 UK 107576/300877

Natural Calf

Myostatin: Gen. Colour:

Polled:

Sire

as. BRANCEILLE 19-32-592-744 \*WILODGE INSPECTOR WEY13-1254

gd. WILODGE CAREAM WEY0