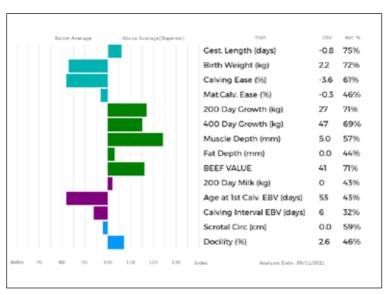

NELLE 23-51-224-583

ggs. SYMPA 48-01-006-969

ggd. PRINCESSE 87-08-920-187

ggs. GLENROCK VENTURA IE04-432

ggd. AMPERTAINE CARLA MGD07-036

ggs. WILODGE CERBERUS WEY07-010

ggd. HILLTOP FRANCIS IE131495110208



## 794 SARKLEY SHEWISS

03/04/2021 PBO21-2161 Got by Al Natural Calf Myostatin: Awaiting result Gen. Colour:

gs. MAS DU CLO 23-96-032-213

Sire \*DINMORE IMMENSE DIR13-0808

gd. DINMORE CAPRICE DIR07-058

gs. AMPERTAINE COMMANDER MGD07-046 ggs. GLENROCK VENTURA IE04-432

Dam SARKLEY HEWISS PBO12-133

gd. SARKLEY EWISS PBO09-021

#### UK 700643/102161

#### Polled:

ggs. BAMBINO 19-86-005-742 ggd. COSETTE 23-87-051-003

ggs. WILODGE VANTASTIC WEY04-037 ggd. WILODGE VICELESS WEY04-050

ggd. AMPERTAINE ANNABELLA MGD05-015

ggs. COWIN BENBOYR JFL06-004 aad. SARKLEY OWISS PBO98-260



| Adjuste | d | Wts(Kg) |
|---------|---|---------|
| 100     |   | 178     |
| 200     |   | 317     |
| 300     |   | 0       |
| 400     |   | 0       |
| 500     |   | 0       |
| Scanne  | d | NO      |
|         | _ |         |

An immense daughter full of power, dam **Sarkley Hewiss** is a heavy milking cow with a pedigree full of top sires- **Ampertaine Commander**, **Sympa**, **Cloughhead Lord** and a double cross of the great Heros.

## 795 SARKLEY SUSANNE

06/04/2021 PBO21-2163 Got by Al Natural Calf Myostatin: Awaiting result Gen. Colour:

gs. BAMBINO 87-86-001-669

Sire \*IONESCO 36-93-000-206

gd. COQUETTE 36-87-001-802

gs. BRUTUS FIXIT BSA10-413

Dam SARKLEY IVANNE PBO13-017

gd. SARKLEY SUSANNE PBO01-141

#### UK 700643/302163

#### Polled:

ggs. RIQUET 87-80-009-626 ggd