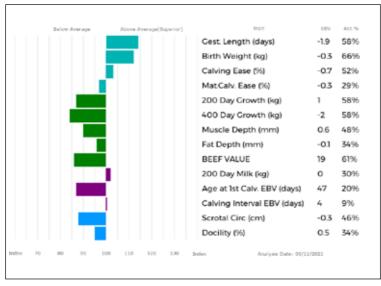

| NO      |

LODGE SPARKIE is a calf with real shape and power. Lodge Joule (dam) is a half sister to Lodge Hydro and is one of the top breeding cows in the herd whose progeny has sold to a top of 5800gns for Lodge Nicci at Red Ladies Derby December 2018.

LOT WI&AW Callion

## 750 LODGE SPENCER

03/01/2021 CBM21-0610

Natural Calf

Myostatin: Awaiting result Gen. Colour:

gs. HERCULE 87-24-331-161

Sire \*MATTBEN 36-15-357-347

gd. HACADIBEN 36-15-373-877

gs. TARZAN 23-03-316-630

Dam FLORENCE 23-11-395-705

gd. OREE 23-99-089-671

#### UK 542928/700610

#### Polled:

ggs. DUCASSE 19-33-089-597

ggd. DUDULLE 87-24-330-746

ggs. CACAO 23-07-406-887

ggd. ACADIEBEN 36-15-036-614

ggs. PIERROT 23-00-540-138

ggd. LIQUEUR 23-95-073-858

ggs. LAUREAT 23-95-073-471

ggd. HELENE 23-92-013-397



| Adjusted | Wts(Kg) |
|----------|---------|
| 100      | 198     |
| 200      | 0       |
| 300      | 0       |
| 400      | 0       |
| 500      | 0       |
| Scanned  | NO      |

**LODGE SPENCER** is a powerful young calf with full French bred genetics on both sides. **Mattben** (*sire*) had bred bulls to a top of 14,000gns for **Ronick Provenc**e who was sold in May 2021 to the Norman Pedigree herd.

LOT Clive Knox

Sire

#### 751 BEACHMOUNT SONIC

08/01/2021 KCG21-0054

Got by Al Natural Calf Myostatin: F94L/F94L Gen. Colour:

gs. WILODGE TONKA WEY02-002
\*WILODGE CERBERUS WEY07-010

qd. WILODGE PRICELESS WEY99-032

gs. SYMPA 48-01-006-969

Dam BEACHMOUNT NAUGHTY KCG17-2126

gd. WHINFELLPARK HARVEST JFQ12-020

UK 565726/600054

Polled:

ggs. OXYGENE 12-98-171-453

ggd. WILODGE ME