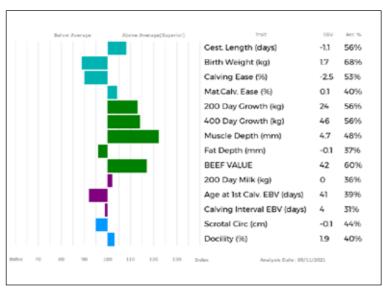

**RITCHIES SYMPHONY** is a very sweet heifer and a favourite at home. **Trueman Lullaby** (dam) is full sister to **Trueman lute** who won Interbreed Champion at Balmoral as a maiden heifer.

Analysis Date: 05/11/2001