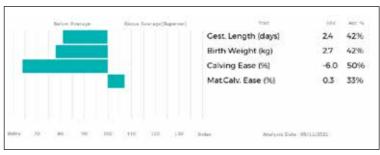

**RITCHIES SYMPHONY** is a very sweet heifer and a favourite at home. **Trueman Lullaby** (dam) is full sister to **Trueman lute** who won Interbreed Champion at Balmoral as a maiden heifer.

Analysis Date: 05/11/2001