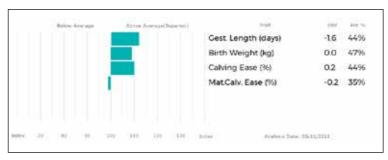

96-005



| Adjusted | Wts(Kg) |
|----------|---------|
| 100      | 173     |
| 200      | 309     |
| 300      | 0       |
| 400      | 0       |
| 500      | 0       |
| Scanned  | NO      |
|          |         |

LOT T W Hutchinson

#### 773 KINGSHAUGH SEAGIRL

HOL21-0364 29/01/2021

Natural Calf

Myostatin:

Gen. Colour: Polled:

as. LOOSEBEARE DIEGO QA08-045 Sire \*WILODGE INCHBYINCH WEY13-1204

qd. VANILLE 19-31-949-423

gs. CORRIDAN HAKKA CDE12-1541

Dam **CONFLUENCE OCEANA OBI18-0718** 

gd. CONFLUENCE DAISY OBI08-089

ggs. WILODGE CERBERUS WEY07-010

aad. CORRIDAN VIOLA CDE04-656

UK 104638/400364

ggs. RAINBOW SIMON WIM01-013 ggd. LOOSEBEARE SOLDY QA01-013

ggs. SAUMON 19-31-118-427 ggd. JULIENNE 19-94-013-930

ggs. FIELDSON VITALITY FCE04-327

aad. COCKLESHELL SALLY PB01-006



KINGSHAUGH SEAGIRL is a heifer's calf.

LOT T W Hutchinson

#### 774 **KINGSHAUGH SOFAY**

02/02/2021 HOL21-0367

Natural Calf

Myostatin: Gen. Colour:

as. NETHERHALL JACKPOT KCI14-1911

Sire **BEACHMOUNT OZZY KCG18-0026** 

gd. PROCTERS LAPURNA PFD15-1010

gs. WILODGE INCHBYINCH WEY13-1204

Dam

KINGSHAUGH OFAY HOL18-0324

gd. WHEATSHEAF FAY SFP10-003

UK 104638/700367

Polled:

ggs. REQUIN 36-15-031-134

ggd. CLOUGHHEAD AINSI HCX05-356

ggs. AMPERTAINE FOREMAN MGD10-039

ggd. TUNNELBY ANNAPURNA TAP05-001

ggs. LOOSEBEARE DIEGO QA08-045

ggd. VANILLE 19-31-949-423

ggs. VIVALDI 36-15-015-938

ggd. WHEATSHEAF ACACIA SFP05-002



KINGSHAUGH SOFAY is a heifer's calf.

Dam

LOT Miss C. Martin

#### 775 **CHARLOTTES SAPPHIRE**

15/04/2021 QYC21-0012 Got by Al Embrvo Calf

Myostatin: F94L/Q2