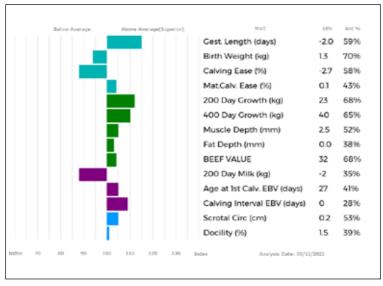

36-93-003-460

ggs. BROADMEADOWS CANNON CAVC-031 ggd. MIDDLEDALE TANGERINE BDD02-031

ggs. ETUDIANT 19-33-391-493

ggd. SARKLEY RIONA PBO00-008 ggs. SWARLAND EDDIE SOH09-010

ggd. TRISANT HIGHFIVE JEV12-001



LOT E H Pennie & Son

## 758 SARKLEY SAMSON

01/01/2021 PBO21-2155

Natural Calf

Myostatin: Awaiting result Gen. Colour:

as. PLUMTREE FANTASTIC CQE10-023

Sire \*SARKLEY JAGUAR PBO14-1578

gd. SARKLEY AMANDA PBO05-114

gs. ETUDIANT 19-33-391-493

Dam SARKLEY IVIONA PBO13-1515

gd. SARKLEY DEVIONA PBO08-125

#### UK 700643/202155

#### Polled:

ggs. WILODGE VANTASTIC WEY04-037

ggd. BANKDALE AMBER WLJ05-095

ggs. DOMINO 19-88-001-780

ggd. SARKLEY SELENA PBO01-059

ggs. OBJAT 19-30-299-413

ggd. BOULETTE 19-32-449-700

ggs. HALTCLIFFE BANKER RP06-524

ggd. SARKLEY VIONA PBO04-074



| Adjusted | Wts(Kg) |  |
|----------|---------|--|
| 100      | 169     |  |
| 200      | 299     |  |
| 300      | 430     |  |
| 400      | 0       |  |
| 500      | 0       |  |
| Scanned  | NO      |  |
|          |         |  |

Sired by **Sarkley Jaguar** who also sired **Sarkley Odelisha** 20,000gns Red Ladies 2019 and **Sarkley Rosajen** 4,000gns weaned calf sale 2020.

LOT E H Pennie & Son

# 759 SARKLEY SANDY

02/01/2021 PBO21-2156 Got by Al Natural Calf

Myostatin: Awaiting result Gen. Colour:

as. UPTONLEY INVINCIBULL PLP13-006

Sire \*UPTONLEY LIVINGTHEDREAM PLP15-0023

gd. PLAS GOLDDUST HTW11-007

gs. AMPERTAINE GIGOLO MGD11-051

Dam SARKLEY NOELLE PBO17-1844

gd. SARKLEY IRONDELLE PBO13-1506

#### UK 700643/302156

#### Polled:

ggs. RONICK HAWK DY92-026

ggd. NEALFORD FL