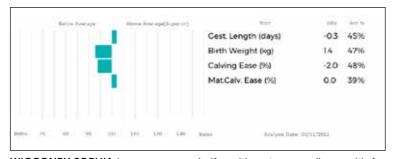

ggd. KYPE VENUS CAQ04-067



These are the first females by Sarkley Nougat to be offered for sale. All naturally bred and fed and were outside until November. WIGGONBY SKYPE is a heifers calf. Kype Gem (gdam) has proved to be a great brood cow.

LOT S&EMBowe

## 789 WIGGONBY SOPHIA

26/02/2021 BAX21-1252 UK 100541/701252

Natural Calf

Myostatin: Gen. Colour:

Polled:

Sire SARK

gs. ROCKY 36-15-030-964 SARKLEY NOUGAT PBO17-1880

gd. SARKLEY HETTY PBO12-062

ggs. JACOT 36-94-005-555 ggd. GLOIRE 36-91-002-380 ggs. ETUDIANT 19-33-391-493

ggd. SARKLEY DIDI PBO08-033

gs. DRUMMIN EAGLE IE131206390801

Dam WIGGONBY NUGGET BAX17-1029

gd. WIGGONBY HOCKEY BAX12-255

ggs. SYMPA 48-01-006-969

ggd. DRUMMIN CLIONA IE131206310579

ggs. SARKLEY CHIVALROUS PBO07-103 ggd. WIGGONBY BEATRICE BAX06-152



**WIGGONBY SOPHIA** is a very square heifer with a strong pedigree with females from this line retained.

LOT S&EMBowe

## 790 WIGGONBY SUGAR

06/04/2021 BAX21-1259 UK 100541/701259

Natural Calf
Myostatin: Gen. Colour: Polled:

gs. ROCKY 36-15-030-964 qgs. JACOT 36-94-005-555

Sire SARKLEY NOUGAT PBO17-1880 ggd. GLOIRE 36-91-002-380

gd. SARKLEY HETTY PBO12-062 ggs. ETUDIANT 19-33-391-493 ggd. SARKLEY DIDI PBO08-033

gs. HALTCLIFFE IRWIN RP13-1296 ggs. VOLCANO 36-15-015-952

Dam WIGGONBY ORA BAX18-1083 ggd. FORET 87-58-730-700

gd. WIGGONBY GRETA BAX11-250 ggs. SARKLEY CHIVALROUS PBO07-103

ggd. TERRACE ELSEY ADR09-006



**WIGGONBY SUGAR** is a heifers calf. **Wiggonby Greta** (gdam) is also gdam of 8000gns heifer **Wiggonby Nayday**.

#### LOT Norman Farming Company

#### 791 **NORMAN