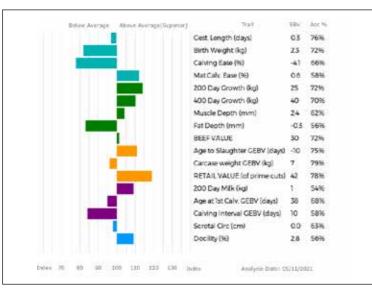

**RITCHIES SYMPHONY** is a very sweet heifer and a favourite at home. **Trueman Lullaby** (dam) is full sister to **Trueman lute** who won Interbreed Champion at Balmoral as a maiden heifer.

Analysis Date: 05/11/2001