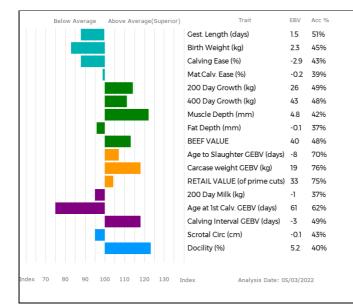

### 22A BLAENCWM RITZA

#### Born 06/11/2020

DQV20-0040

UK 751491/100040

Natural Calf Myostatin: F94L/NT821

Gen. Colour: not tested

Polled: not tested

gs. MERESIDE LORENZO HCG15-812

## Sire BLAENCWM POZZO DQV19-0017

gd. FFLUR ELLIW GGF09-382

gs. NETHERHALL JACKPOT KCI14-1911

Dam BLAENCWM PIXIE DQV19-0015 gd. GOLDIES MAJESTY GS16-1661 ggs. JACOT 36-94-005-555 ggd. MERESIDE DAWNMARIE HCG08-132 ggs. USKUDAR 19-31-412-178 ggd. FFLUR BLODYN GGF06-269 ggs. REQUIN 36-15-031-134 ggd. CLOUGHHEAD AINSI HCX05-356 ggs. AMPERTAINE FOREMAN MGD10-039 ggd. GOLDIES FRAGRANCE GS10-1118