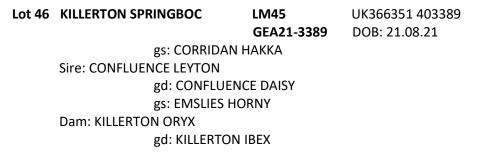

| Lot 40 | KILLERTON ORYX           | LM42        | UK366351 402724 |
|--------|--------------------------|-------------|-----------------|
|        |                          | GEA18-2727  | DOB: 23.03.18   |
|        | gs: EMSLIE               | S COLOSSUS  |                 |
|        | Sire: EMSLIES HORNY      |             |                 |
|        | gd: EMSLIE               | S EROTIC    |                 |
|        | gs: CHINAL               | JLEY FIBBER |                 |
|        | Dam: KILLERTON IBEX      |             |                 |
|        | gd: KILLER               | FON EMBER   |                 |
|        |                          |             |                 |
|        | PD+ Due October to Marai | scote Pedro |                 |
|        |                          |             |                 |

Calving record: 1 02/07/20 B 3 25/09/22 B 2 21/08/21 H