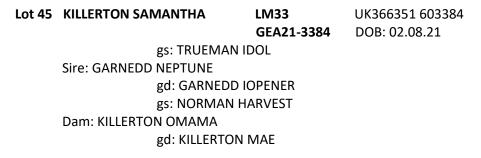

## Lot 43 KILLERTON SAIGA LM26 UK366351 303283 GEA21-3283 DOB: 16.03.21 gs: TRUEMAN IDOL Sire: GARNEDD NEPTUNE gd: GARNEDD IOPENER gs: CHINAULEY FIBBER Dam: KILLERTON IBEX gd: KILLERTON EMBER

PD+ Due October to Ampertaine Lawson