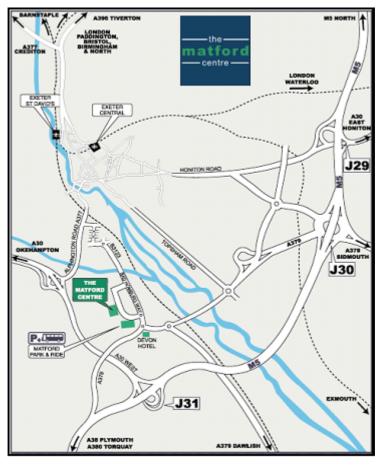

# **DIRECTIONS TO**

# **EXETER LIVESTOCK CENTRE - EX2 8FD**

**From M5 North:** Exit Junction 30. Take third exit at the roundabout onto A379 Exeter/Marsh Barton for 3 miles. At third roundabout take last exit onto B3123 Marsh Barton/Bad Homburg Way. Exit first left at next roundabout and The Matford Centre is 200 metres on left.

**From A38 Plymouth:** Exit at A379 for 1.7 miles. Take second exit at the roundabout onto B3123 Bad Homburg Way. Exit first left at next roundabout and The Matford Centre is 200 metres on left.

**From A30 Cornwall:** Exit A377 Exeter. Follow City A377 through first road junction. Turn right, signed Marsh Barton, and follow signs to Livestock Centre.