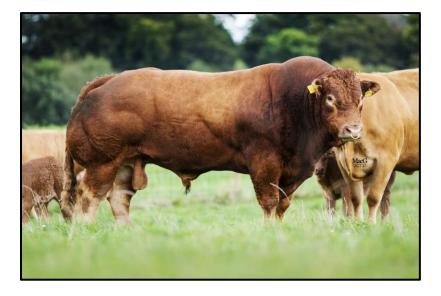

The Killerton herd was established in 1995 when the decision was made to move from a commercial suckler herd to a pedigree herd. The herd was run at around 180 cows plus followers prior to the reduction sale in 2021, and run at 100 cows plus followers since, with the focus being on producing easy calving animals with high growth rates, plenty of milk and excellent temperaments. Top quality bulls have been purchased and AI has been used selectively. The Killerton herd has seen numerous successes in the showring and also won multiple prizes in the South West Club herd competition, winning best extra large and overall herd for three years running and overall champion pedigree herd in the 2022 National herd competition. In the 2022 South West herd competition, Nealford Politician won best progeny bull.