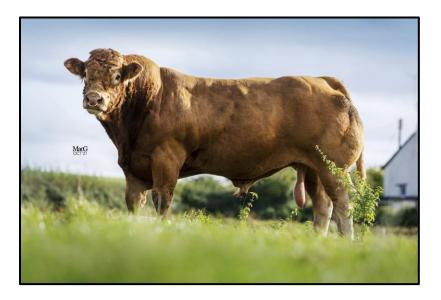

The Killerton herd was established in 1995 when the decision was made to move from a commercial suckler herd to a pedigree herd. The herd was run at around 180 cows plus followers prior to the reduction sale in 2021, and run at 100 cows plus followers since, with the focus being on producing easy calving animals with high growth rates, plenty of milk and excellent temperaments. Top quality bulls have been purchased and AI has been used selectively. The Killerton herd has seen numerous successes in the showring and also won multiple prizes in the South West Club herd competition, winning best extra large and overall herd for three years running and overall champion pedigree herd in the 2022 National herd competition. In the 2022 South West herd competition, Nealford Politician won best progeny bull.