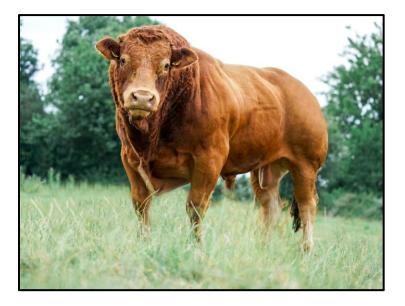

### BULLS

LOT 51 LOOSEBEARE PRESTWICK LM30 UK361282 302133 Q19-2133 DOB: 03.06.19 gs: WILODGE VANTASTIC Sire: LOOSEBEARE FANTASTIC gd: LOOSEBEARE SACHA gs: AGHADOLGAN EMPEROR Dam: LOOSEBEARE INGRID gd: LOOSEBEARE CORIA

Stock bull used within the herd. DNA Sire verified. Myostatin F94L/Q204X