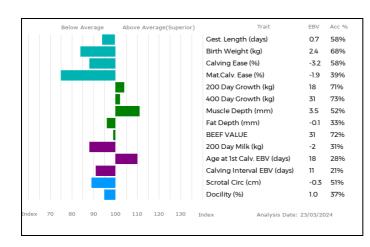

Dam GOLDIES NICOLA GS17-1746

ggs. WILODGE CERBERUS WEY07-010

ggd. AMPERTAINE BATHSHEBA MGD06-

032

gd. MILLINGTON GORGEOUS MRJ11-929

ggs. MAS DU CLO 23-96-032-213

ggd. BROCKHURST OPTION MFX98-062

|       | Below Average | Above Average(Superior) | Trait                        | EBV     | Acc % |
|-------|---------------|-------------------------|------------------------------|---------|-------|
|       |               |                         | Gest. Length (days)          | 1.6     | 61%   |
|       |               |                         | Birth Weight (kg)            | 1.2     | 61%   |
|       |               |                         | Calving Ease (%)             | -1.9    | 60%   |
|       |               |                         | Mat.Calv. Ease (%)           | -1.3    | 51%   |
|       |               |                         | 200 Day Growth (kg)          | 17      | 67%   |
|       |               |                         | 400 Day Growth (kg)          | 34      | 68%   |
|       |               |                         | Muscle Depth (mm)            | 3.6     | 54%   |
|       |               |                         | Fat Depth (mm)               | 0.1     | 40%   |
|       |               |                         | BEEF VALUE                   | 39      | 67%   |
|       |               |                         | Age to Slaughter GEBV (days) | -7      | 78%   |
|       |               |                         | Carcase weight GEBV (kg)     | 0       | 81%   |
|       |               |                         | RETAIL VALUE (of prime cuts) | 29      | 81%   |
|       |               |                         | 200 Day Milk (kg)            | 0       | 40%   |
|       |               |                         | Age at 1st Calv. GEBV (days) | 37      | 71%   |
|       |               |                         | Calving Interval GEBV (days) | 1       | 58%   |
|       |               |                         | Scrotal Circ (cm)            | -0.1    | 54%   |
|       |               |                         | Docility (%)                 | -2.6    | 44%   |
|       |               |                         |                              |         |       |
| ex 70 | 80 90 1       | 00 110 120 130 I        | ndex Analysis Date: 23       | 3/03/20 | 24    |
|       |               |                         | ,                            |         |       |