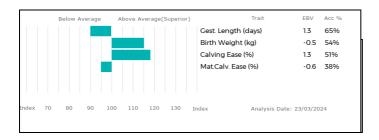

Dam GOLDIES NICOLA GS17-1746

ggs. WILODGE CERBERUS WEY07-010

ggd. AMPERTAINE BATHSHEBA MGD06-

032

gd. MILLINGTON GORGEOUS MRJ11-929

ggs. MAS DU CLO 23-96-032-213

ggd. BROCKHURST OPTION MFX98-062

|       | Below Average | Above Average(Superior) | Trait                        | EBV     | Acc % |
|-------|---------------|-------------------------|------------------------------|---------|-------|
|       |               |                         | Gest. Length (days)          | 1.6     | 61%   |
|       |               |                         | Birth Weight (kg)            | 1.2     | 61%   |
|       |               |                         | Calving Ease (%)             | -1.9    | 60%   |
|       |               |                         | Mat.Calv. Ease (%)           | -1.3    | 51%   |
|       |               |                         | 200 Day Growth (kg)          | 17      | 67%   |
|       |               |                         | 400 Day Growth (kg)          | 34      | 68%   |
|       |               |                         | Muscle Depth (mm)            | 3.6     | 54%   |
|       |               |                         | Fat Depth (mm)               | 0.1     | 40%   |
|       |               |                         | BEEF VALUE                   | 39      | 67%   |
|       |               |                         | Age to Slaughter GEBV (days) | -7      | 78%   |
|       |               |                         | Carcase weight GEBV (kg)     | 0       | 81%   |
|       |               |                         | RETAIL VALUE (of prime cuts) | 29      | 81%   |
|       |               |                         | 200 Day Milk (kg)            | 0       | 40%   |
|       |               |                         | Age at 1st Calv. GEBV (days) | 37      | 71%   |
|       |               |                         | Calving Interval GEBV (days) | 1       | 58%   |
|       |               |                         | Scrotal Circ (cm)            | -0.1    | 54%   |
|       |               |                         | Docility (%)                 | -2.6    | 44%   |
|       |               |                         |                              |         |       |
| ex 70 | 80 90 1       | 00 110 120 130 I        | ndex Analysis Date: 23       | 3/03/20 | 24    |
|       |               |                         | ,                            |         |       |