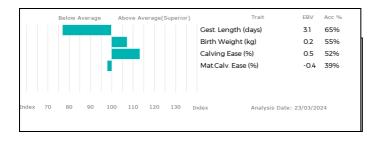

ggs. INTREPIDE 19-37-316-570

0705

Dam HIGHHILLS RUSTY NCN20-0035 ggd. GRAPHITE LU99157255

gd. HIGHHILLS NAUGHTYBUTNICE NCN17- ggs. TWILYTE LOGO HLO15-1919

0014

ggd. BARRONS JEMMA BNI14-0289



Home bred heifer sired by JAC, from ELITE STATUS High Health Herd. From easy calving line.

### Lot R & L Newburn 57 HIGHHILLS UNIQUE

Born 03/03/2023 NCN23-0058 UK 133735/300058
Got by AI Natural Calf

gs. CORREZE 19-32-749-881 ggs. OBJAT 19-30-299-413
Sire JAC 19-37-333-407 ggd. VEDETTE 19-31-939-408

gd. HIPPIE 19-34-900-092 ggs. ECLAIR 19-33-422-694

ggd. UNIFORME 19-31-609-284

gs. ELDERBERRY NORTHERNER BQH17- ggs. INTREPIDE 19-37-316-570 0705

Dam HIGHHILLS REDBERRY NCN20-0036 ggd. GRAPHITE LU99157255

gd. HONESBERIE JESSICA HRO14-1267 ggs. EMIR 23-50-874-007

ggd. GRANGE DELFT SAD08-478



Home bred heifer Sired by JAC, from ELITE STATUS High Health Herd. From easy calving line.

### Lot Millington Limousin Ltd 58 MINSTER ULRIKA

Born 26/06/2023

QJF23-0089

UK 138902/400089

Natural Calf Myostatin: F94L/F94L

gs. MAS DU CLO 23-96-032-213

Sire MINSTER PHOENIX QJF19-0020

gd. BROCKHURST OPTION MFX98-062

ggs. RONICK MATADOR DY96-029

ggs. BAMBINO 19-86-005-742

ggd. COSETTE 23-87-051-003

ggd. RONICK MCAINSI DY96-034-FOT

gs. WILODGE VANTASTIC WEY04-037

Dam MINSTER OLGA QJF18-0014

ggs. WILODGE TONKA WEY02-002

ggd. RAVENELLE 23-51-224-583

gd. MILLINGTON JUDY MRJ14-2432

ggs. ECRAN 79-38-570-992

ggd. MILLINGTON DEBONAIR MRJ08-322



| Adjusted | Wts(kg) |  |  |
|----------|---------|--|--|
| 100      | 179     |  |  |
| 200      | 305     |  |  |
| 300      | 0       |