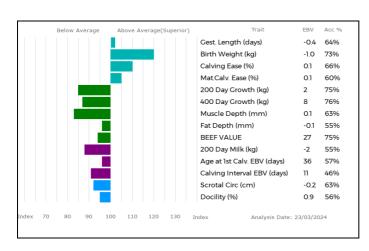

Sired by the easy calving Westpit Omaha, Ulysses is in the top 10% for growth and Beef value and is expected to keep on growing and develop into a stylish sire. He will be semen tested prior to sale.