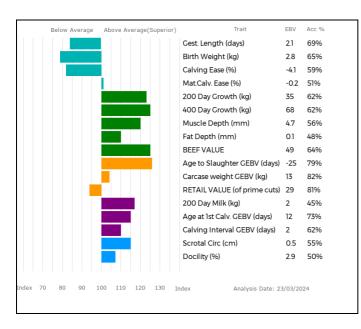

Dam GOLDIES NICOLA GS17-1746

ggs. WILODGE CERBERUS WEY07-010

ggd. AMPERTAINE BATHSHEBA MGD06-

032

gd. MILLINGTON GORGEOUS MRJ11-929

ggs. MAS DU CLO 23-96-032-213

ggd. BROCKHURST OPTION MFX98-062

|       | Below Average | Above Average(Superior) | Trait                        | EBV     | Acc % |
|-------|---------------|-------------------------|------------------------------|---------|-------|
|       |               |                         | Gest. Length (days)          | 1.6     | 61%   |
|       |               |                         | Birth Weight (kg)            | 1.2     | 61%   |
|       |               |                         | Calving Ease (%)             | -1.9    | 60%   |
|       |               |                         | Mat.Calv. Ease (%)           | -1.3    | 51%   |
|       |               |                         | 200 Day Growth (kg)          | 17      | 67%   |
|       |               |                         | 400 Day Growth (kg)          | 34      | 68%   |
|       |               |                         | Muscle Depth (mm)            | 3.6     | 54%   |
|       |               |                         | Fat Depth (mm)               | 0.1     | 40%   |
|       |               |                         | BEEF VALUE                   | 39      | 67%   |
|       |               |                         | Age to Slaughter GEBV (days) | -7      | 78%   |
|       |               |                         | Carcase weight GEBV (kg)     | 0       | 81%   |
|       |               |                         | RETAIL VALUE (of prime cuts) | 29      | 81%   |
|       |               |                         | 200 Day Milk (kg)            | 0       | 40%   |
|       |               |                         | Age at 1st Calv. GEBV (days) | 37      | 71%   |
|       |               |                         | Calving Interval GEBV (days) | 1       | 58%   |
|       |               |                         | Scrotal Circ (cm)            | -0.1    | 54%   |
|       |               |                         | Docility (%)                 | -2.6    | 44%   |
|       |               |                         |                              |         |       |
| ex 70 | 80 90 1       | 00 110 120 130 I        | ndex Analysis Date: 23       | 3/03/20 | 24    |
|       |               |                         | ,                            |         |       |