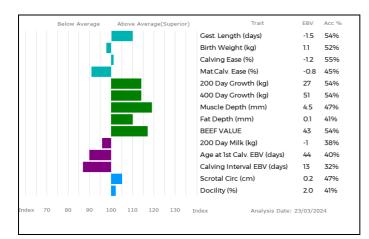

Dam GOLDIES NICOLA GS17-1746

ggs. WILODGE CERBERUS WEY07-010

ggd. AMPERTAINE BATHSHEBA MGD06-

032

gd. MILLINGTON GORGEOUS MRJ11-929

ggs. MAS DU CLO 23-96-032-213

ggd. BROCKHURST OPTION MFX98-062

|       | Below Average | Above Average(Superior) | Trait                        | EBV     | Acc % |
|-------|---------------|-------------------------|------------------------------|---------|-------|
|       |               |                         | Gest. Length (days)          | 1.6     | 61%   |
|       |               |                         | Birth Weight (kg)            | 1.2     | 61%   |
|       |               |                         | Calving Ease (%)             | -1.9    | 60%   |
|       |               |                         | Mat.Calv. Ease (%)           | -1.3    | 51%   |
|       |               |                         | 200 Day Growth (kg)          | 17      | 67%   |
|       |               |                         | 400 Day Growth (kg)          | 34      | 68%   |
|       |               |                         | Muscle Depth (mm)            | 3.6     | 54%   |
|       |               |                         | Fat Depth (mm)               | 0.1     | 40%   |
|       |               |                         | BEEF VALUE                   | 39      | 67%   |
|       |               |                         | Age to Slaughter GEBV (days) | -7      | 78%   |
|       |               |                         | Carcase weight GEBV (kg)     | 0       | 81%   |
|       |               |                         | RETAIL VALUE (of prime cuts) | 29      | 81%   |
|       |               |                         | 200 Day Milk (kg)            | 0       | 40%   |
|       |               |                         | Age at 1st Calv. GEBV (days) | 37      | 71%   |
|       |               |                         | Calving Interval GEBV (days) | 1       | 58%   |
|       |               |                         | Scrotal Circ (cm)            | -0.1    | 54%   |
|       |               |                         | Docility (%)                 | -2.6    | 44%   |
|       |               |                         |                              |         |       |
| ex 70 | 80 90 1       | 00 110 120 130 I        | ndex Analysis Date: 23       | 3/03/20 | 24    |
|       |               |                         | ,                            |         |       |