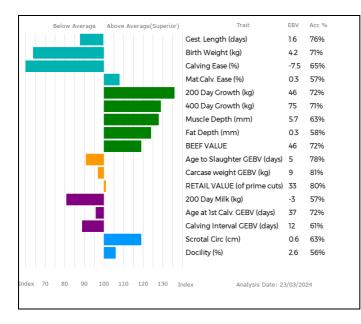

Calving Record 1 10/09/2023 F At foot

Her Heifer Calf at footWHITEWELL ULRIKA

Born 10/09/2023 SSB23-0083

UK 186139/300083

Sire: AMPERTAINE MAJESTIC MGD16-1487

Bought as a calf with her dam Procters Meleiha at the Procters dispersal sale in 2021. This compact cow is sold with her first calf, sired by 35,000Gns Ampertaine Majestic. She will pd'd prior to sale