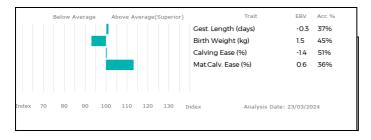

GREENWELL FIELDMASTER NK10-034

ggd. BELLADONE 86-06-446-591



| Adjusted | Wts(kg) |
|----------|---------|
| 100      | 203     |
| 200      | 347     |
| 300      | 492     |
| 400      | 0       |
| 500      | 0       |
| Scanned  | NO      |

#### Lot Mr A J Mason 30 ODDACRES UMAR

Born 20/03/2023 MUC23-0643 UK 124802/200643

**Natural Calf** 

gs. WESTPIT OLLIE GAZ18-0173 ggs. FOXHILLFARM JASPER AGX14-034

Sire WEDDERBURN ROBROY HBV20-1057 ggd. BROCKHURST HOLY MFX12-1452

gd. WEDDERBURN ELIZA HBV09-003 ggs. NEWHOUSE BANNOCKBURN AC06-

566

ggd. WEDDERBURN NICE HBV97-013

gs. PROCTERS MAJOR PFD16-1090 ggs. HALTCLIFFE DOCTOR RP08-788

Dam ODDACRES REBECCA MUC20-0569 ggd. PROCTERS FANETTA PFD10-429

gd. ODDACRES LIMELIGHT MUC15-016 ggs. GALLOIS 36-15-352-144

ggd. SAPHO 86-01-141-111



A growthy bull out of one of our best cow families.

#### Class 5: Junior Bull lots 31-39 born between 21.03.23 to 14.07.23

#### Lot Mrs S Field

#### 31 CORNFIELD UNDERTAKER

Born 26/03/2023 FGA23-0356 UK 180513/600356

Natural Calf

Myostatin: F94L/F94L

gs. NEWRODDIGE JETSET QGH14-2458 ggs. HALTCLIFFE UNDERWRITER RP03-003

Sire BROCKHURST PHILLIP MFX19-2046 ggd. GRAHAMS BUTTERFLY GV06-377

gd. BROCKHURST LINDSEY MFX15-1649 ggs. WILODGE VANTASTIC WEY04-037

ggd. BROCKHURST BOLSHOI MFX06-755

gs. GLENROCK HIGHWAYMAN IE12-066 ggs. SYMPA 48-01-006-969

Dam PROCTERS JEWELLERY PFD14-1189 ggd. GLENROCK CAMPARI IE07-732

gd. GLENROCK DIAMANTE IE08-854 ggs. OBJAT 19-30-299-413

ggd. GLENROCK RUPEE IE00-047



### Lot Mr A J Mason 32 ODDACRES UPTON

Born 02/04/2023 MUC23-0647 UK 124802/600647