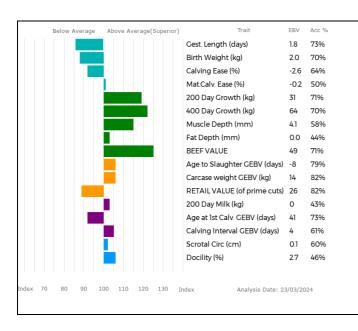

Dam GOLDIES NICOLA GS17-1746

ggs. WILODGE CERBERUS WEY07-010

ggd. AMPERTAINE BATHSHEBA MGD06-

032

gd. MILLINGTON GORGEOUS MRJ11-929

ggs. MAS DU CLO 23-96-032-213

ggd. BROCKHURST OPTION MFX98-062

|       | Below Average | Above Average(Superior) | Trait                        | EBV     | Acc % |
|-------|---------------|-------------------------|------------------------------|---------|-------|
|       |               |                         | Gest. Length (days)          | 1.6     | 61%   |
|       |               |                         | Birth Weight (kg)            | 1.2     | 61%   |
|       |               |                         | Calving Ease (%)             | -1.9    | 60%   |
|       |               |                         | Mat.Calv. Ease (%)           | -1.3    | 51%   |
|       |               |                         | 200 Day Growth (kg)          | 17      | 67%   |
|       |               |                         | 400 Day Growth (kg)          | 34      | 68%   |
|       |               |                         | Muscle Depth (mm)            | 3.6     | 54%   |
|       |               |                         | Fat Depth (mm)               | 0.1     | 40%   |
|       |               |                         | BEEF VALUE                   | 39      | 67%   |
|       |               |                         | Age to Slaughter GEBV (days) | -7      | 78%   |
|       |               |                         | Carcase weight GEBV (kg)     | 0       | 81%   |
|       |               |                         | RETAIL VALUE (of prime cuts) | 29      | 81%   |
|       |               |                         | 200 Day Milk (kg)            | 0       | 40%   |
|       |               |                         | Age at 1st Calv. GEBV (days) | 37      | 71%   |
|       |               |                         | Calving Interval GEBV (days) | 1       | 58%   |
|       |               |                         | Scrotal Circ (cm)            | -0.1    | 54%   |
|       |               |                         | Docility (%)                 | -2.6    | 44%   |
|       |               |                         |                              |         |       |
| ex 70 | 80 90 1       | 00 110 120 130 I        | ndex Analysis Date: 23       | 3/03/20 | 24    |
|       |               |                         | ,                            |         |       |