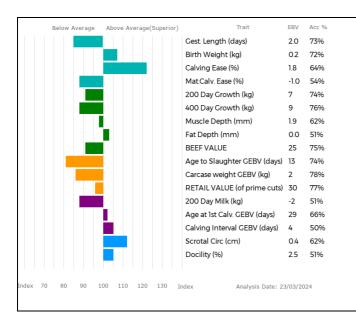

With an excellent temperament this well-balanced, natural bull is top 5% for growth, muscle, and beef value and top 10% for 200-day milk. With an outstanding pedigree, sired by Goldies Jackpot, a Foreman son out of Goldies Vitality, who has bred sons to 42,000 gns. On the dam side Procters Meleiha, was sired by the Goldies Comet son Maraiscote Hop, the 2013 RHS overall male champion who was bought privately by Procters. Trent has successfully served cows and is semen tested with results available at sale.