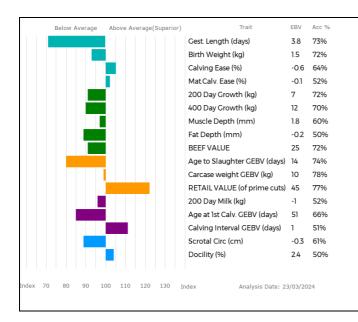

Dam GOLDIES NICOLA GS17-1746

ggs. WILODGE CERBERUS WEY07-010

ggd. AMPERTAINE BATHSHEBA MGD06-

032

gd. MILLINGTON GORGEOUS MRJ11-929

ggs. MAS DU CLO 23-96-032-213

ggd. BROCKHURST OPTION MFX98-062

|       | Below Average | Above Average(Superior) | Trait                        | EBV     | Acc % |
|-------|---------------|-------------------------|------------------------------|---------|-------|
|       |               |                         | Gest. Length (days)          | 1.6     | 61%   |
|       |               |                         | Birth Weight (kg)            | 1.2     | 61%   |
|       |               |                         | Calving Ease (%)             | -1.9    | 60%   |
|       |               |                         | Mat.Calv. Ease (%)           | -1.3    | 51%   |
|       |               |                         | 200 Day Growth (kg)          | 17      | 67%   |
|       |               |                         | 400 Day Growth (kg)          | 34      | 68%   |
|       |               |                         | Muscle Depth (mm)            | 3.6     | 54%   |
|       |               |                         | Fat Depth (mm)               | 0.1     | 40%   |
|       |               |                         | BEEF VALUE                   | 39      | 67%   |
|       |               |                         | Age to Slaughter GEBV (days) | -7      | 78%   |
|       |               |                         | Carcase weight GEBV (kg)     | 0       | 81%   |
|       |               |                         | RETAIL VALUE (of prime cuts) | 29      | 81%   |
|       |               |                         | 200 Day Milk (kg)            | 0       | 40%   |
|       |               |                         | Age at 1st Calv. GEBV (days) | 37      | 71%   |
|       |               |                         | Calving Interval GEBV (days) | 1       | 58%   |
|       |               |                         | Scrotal Circ (cm)            | -0.1    | 54%   |
|       |               |                         | Docility (%)                 | -2.6    | 44%   |
|       |               |                         |                              |         |       |
| ex 70 | 80 90 1       | 00 110 120 130 I        | ndex Analysis Date: 23       | 3/03/20 | 24    |
|       |               |                         | ,                            |         |       |