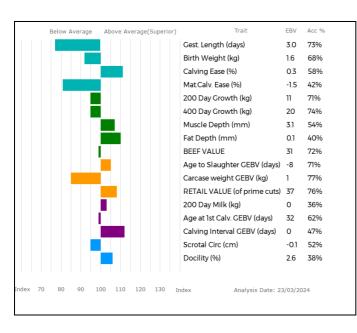

Service Details

Al on 22/10/2023 with **AMPERTAINE MAJESTIC MGD16-1487 (Semen Royalty Bull)** Has been PD'd in calf. Estimated due date: 07/08/2024

This young Fenomen sired heifer has good EBV values across the board, with a 200 day milk figure in the top 1%, is expected to mature into a large cow. Sold in calf to Ampertaine Majestic who has been used successfully on all the recent heifers.

With an excellent temperament this young Fenomen sired heifer has good EBV values across the board, with a 200-day milk figure in the top 1%, is expected to mature into a large cow. She has been served and will be pd'd prior to sale.