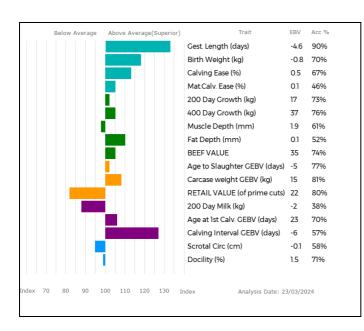

Dam GOLDIES NICOLA GS17-1746

ggs. WILODGE CERBERUS WEY07-010

ggd. AMPERTAINE BATHSHEBA MGD06-

032

gd. MILLINGTON GORGEOUS MRJ11-929

ggs. MAS DU CLO 23-96-032-213

ggd. BROCKHURST OPTION MFX98-062

|       | Below Average | Above Average(Superior) | Trait                        | EBV     | Acc % |
|-------|---------------|-------------------------|------------------------------|---------|-------|
|       |               |                         | Gest. Length (days)          | 1.6     | 61%   |
|       |               |                         | Birth Weight (kg)            | 1.2     | 61%   |
|       |               |                         | Calving Ease (%)             | -1.9    | 60%   |
|       |               |                         | Mat.Calv. Ease (%)           | -1.3    | 51%   |
|       |               |                         | 200 Day Growth (kg)          | 17      | 67%   |
|       |               |                         | 400 Day Growth (kg)          | 34      | 68%   |
|       |               |                         | Muscle Depth (mm)            | 3.6     | 54%   |
|       |               |                         | Fat Depth (mm)               | 0.1     | 40%   |
|       |               |                         | BEEF VALUE                   | 39      | 67%   |
|       |               |                         | Age to Slaughter GEBV (days) | -7      | 78%   |
|       |               |                         | Carcase weight GEBV (kg)     | 0       | 81%   |
|       |               |                         | RETAIL VALUE (of prime cuts) | 29      | 81%   |
|       |               |                         | 200 Day Milk (kg)            | 0       | 40%   |
|       |               |                         | Age at 1st Calv. GEBV (days) | 37      | 71%   |
|       |               |                         | Calving Interval GEBV (days) | 1       | 58%   |
|       |               |                         | Scrotal Circ (cm)            | -0.1    | 54%   |
|       |               |                         | Docility (%)                 | -2.6    | 44%   |
|       |               |                         |                              |         |       |
| ex 70 | 80 90 1       | 00 110 120 130 I        | ndex Analysis Date: 23       | 3/03/20 | 24    |
|       |               |                         | ,                            |         |       |