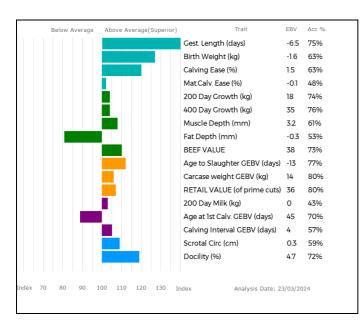

IE271061710211

gd. BLACKFRIAR EMELIA QAE09-001 ggs. CLOUGHHEAD UMPIRE HCX03-221

ggd. OAKTREE AMELIA WOI05-055

Blackfriar Uri is maternal brother to last year's Reserve Female Champion selling for 2400gns to the Field family's Cornfield Herd. Stylish young bull by Gunnerfleet Lion out of a Gerrygullinane Glen daughter. Myostatin tested F94L & Q204X TB4 Johnes Level 1 Since 2013 BVD & Lepto Accredited Since 2012