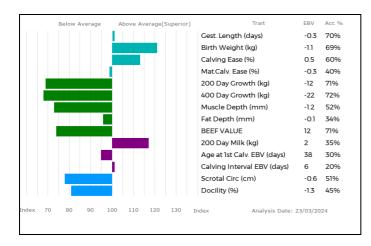

IE271061710211

gd. BLACKFRIAR EMELIA QAE09-001 ggs. CLOUGHHEAD UMPIRE HCX03-221

ggd. OAKTREE AMELIA WOI05-055

Blackfriar Uri is maternal brother to last year's Reserve Female Champion selling for 2400gns to the Field family's Cornfield Herd. Stylish young bull by Gunnerfleet Lion out of a Gerrygullinane Glen daughter. Myostatin tested F94L & Q204X TB4 Johnes Level 1 Since 2013 BVD & Lepto Accredited Since 2012