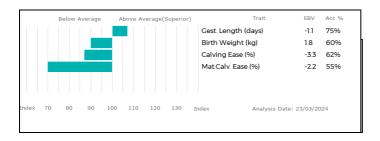

#### 2 BROCKHURST PHILLIP

Born 14/06/2019 MFX19-2046 UK 280858/202046

Bred by Messrs W J &M Mash Ltd.,, Torrington Farm, Grove Lane, Chesham, Buckinghamshire, HP5

3QG

Natural Calf

Myostatin: F94L/F94L

gs. HALTCLIFFE UNDERWRITER RP03-003 ggs. SYMPA 48-01-006-969

Sire NEWRODDIGE JETSET QGH14-2458 ggd. RONICK RICOLE DY00-078

gd. GRAHAMS BUTTERFLY GV06-377 ggs. SAMY 23-02-773-556

ggd. GRAHAMS TRENDY GV02-155

gs. WILODGE VANTASTIC WEY04-037 ggs. WILODGE TONKA WEY02-002

Dam BROCKHURST LINDSEY MFX15-1649 ggd. RAVENELLE 23-51-224-583

gd. BROCKHURST BOLSHOI MFX06-755 ggs. GRAHAMS SAMSON GV01-098

ggd. RONICK MCAINSI DY96-034-FOT

Phillip has proven to be very easy calving, with his offspring excelling in all rings, only for sale as we have retained the majority of his daughters, his pedigree speaks for itself, being out of Brockhurst Lindsey a full sister to brockhurst Holy, Heavenly, Howzat and Lucy to name a few from the prolific Mcainsi line.