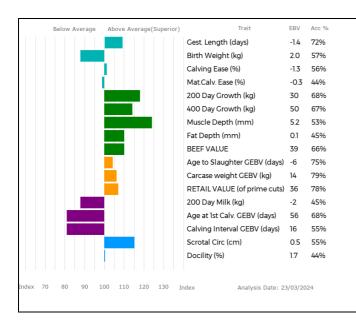

HHILLS REDBERRY NCN20-0036 ggd. GRAPHITE LU99157255

gd. HONESBERIE JESSICA HRO14-1267 ggs. EMIR 23-50-874-007

ggd. GRANGE DELFT SAD08-478



Home bred heifer Sired by JAC, from ELITE STATUS High Health Herd. From easy calving line.

### Lot Millington Limousin Ltd 58 MINSTER ULRIKA

Born 26/06/2023

QJF23-0089

UK 138902/400089

Natural Calf Myostatin: F94L/F94L

gs. MAS DU CLO 23-96-032-213

Sire MINSTER PHOENIX QJF19-0020

gd. BROCKHURST OPTION MFX98-062

ggs. RONICK MATADOR DY96-029

ggs. BAMBINO 19-86-005-742

ggd. COSETTE 23-87-051-003

ggd. RONICK MCAINSI DY96-034-FOT

gs. WILODGE VANTASTIC WEY04-037

Dam MINSTER OLGA QJF18-0014

ggs. WILODGE TONKA WEY02-002

ggd. RAVENELLE 23-51-224-583

gd. MILLINGTON JUDY MRJ14-2432

ggs. ECRAN 79-38-570-992

ggd. MILLINGTON DEBONAIR MRJ08-322



| Adjusted | Wts(kg) |  |  |
|----------|---------|--|--|
| 100      | 179     |  |  |
| 200      | 305     |  |  |
| 300      | 0       |  |  |
| 400      |         |  |  |
| 500      | 0       |  |  |
| Scanned  | NO      |  |  |

### Lot A & V Brown & Sons 59 HOLLYBERRY UNIQUE

Born 11/12/2023 BVV23-0165 UK 142908/600165

Natural Calf Myostatin: F94L/F94L

gs. PLUMTREE FANTASTIC CQE10-023 ggs. WILODGE VANTASTIC WEY04-037

Sire HOLLYBERRY STEVIE BVV21-0142 ggd. BANKDALE AMBER WLJ05-095

gd. HOLLYBERRY NEVE BVV17-0106 ggs. AMPERTAINE COMMANDER MGD07-

046

ggd. HOLLYBERRY LUCINDA BVV15-0085

gs. EMSLIES GALILEO EEF11-059 ggs. EMSLIES COLOSSUS EEF07-029 **Dam HOLLYBERRY SNOWFLAKE BVV21-0133** ggd. EMSLIES CATRIN EEF07-056

gd. HOLLYBERRY OCTAVIA BVV18-0110 ggs. AMPERTAINE ABRACADABRA MGD