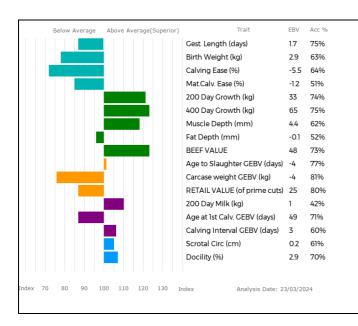

With an excellent temperament this well-balanced, natural bull is top 5% for growth, muscle, and beef value and top 10% for 200-day milk. With an outstanding pedigree, sired by Goldies Jackpot, a Foreman son out of Goldies Vitality, who has bred sons to 42,000 gns. On the dam side Procters Meleiha, was sired by the Goldies Comet son Maraiscote Hop, the 2013 RHS overall male champion who was bought privately by Procters. Trent has successfully served cows and is semen tested with results available at sale.