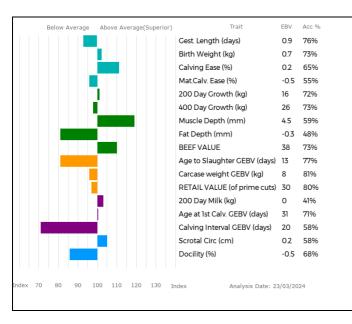

#### 43 BRECONSIDE SAHARA

Born 13/03/2021 BPO21-0453 UK 582158/700453

Bred by Breconside Farming, Breconside Tower, Moffat, , Dumfries and Galloway, DG10 9LX

Natural Calf

Myostatin: F94L/F94L

gs. GUNNERFLEET HICKS HDR12-059

ggs. DOLCORSLLWYN BRYNMOR VU06-012

Sire GUNNERFLEET NATO HDR17-300905

ggd. ELLORA 19-33-400-053

gd. GUNNERFLEET ILOCKS HDR13-0692

ggs. PLUMTREE FANTASTIC CQE10-023

ggd. GUNNERFLEET ELOCKS HDR09-039

gs. AMPERTAINE FOREMAN MGD10-039

Dam GOLDIES NICOLA GS17-1746

ggs. WILODGE CERBERUS WEY07-010

ggd. AMPERTAINE BATHSHEBA MGD06-

032

gd. MILLINGTON GORGEOUS MRJ11-929

ggs. MAS DU CLO 23-96-032-213

ggd. BROCKHURST OPTION MFX98-062

|       | Below Average | Above Average(Superior) | Trait                        | EBV     | Acc % |
|-------|---------------|-------------------------|------------------------------|---------|-------|
|       |               |                         | Gest. Length (days)          | 1.6     | 61%   |
|       |               |                         | Birth Weight (kg)            | 1.2     | 61%   |
|       |               |                         | Calving Ease (%)             | -1.9    | 60%   |
|       |               |                         | Mat.Calv. Ease (%)           | -1.3    | 51%   |
|       |               |                         | 200 Day Growth (kg)          | 17      | 67%   |
|       |               |                         | 400 Day Growth (kg)          | 34      | 68%   |
|       |               |                         | Muscle Depth (mm)            | 3.6     | 54%   |
|       |               |                         | Fat Depth (mm)               | 0.1     | 40%   |
|       |               |                         | BEEF VALUE                   | 39      | 67%   |
|       |               |                         | Age to Slaughter GEBV (days) | -7      | 78%   |
|       |               |                         | Carcase weight GEBV (kg)     | 0       | 81%   |
|       |               |                         | RETAIL VALUE (of prime cuts) | 29      | 81%   |
|       |               |                         | 200 Day Milk (kg)            | 0       | 40%   |
|       |               |                         | Age at 1st Calv. GEBV (days) | 37      | 71%   |
|       |               |                         | Calving Interval GEBV (days) | 1       | 58%   |
|       |               |                         | Scrotal Circ (cm)            | -0.1    | 54%   |
|       |               |                         | Docility (%)                 | -2.6    | 44%   |
|       |               |                         |                              |         |       |
| ex 70 | 80 90 1       | 00 110 120 130 I        | ndex Analysis Date: 23       | 3/03/20 | 24    |
|       |               |                         | ,                            |         |       |

| Adjusted | Wts(kg) |
|----------|---------|
| 100      | 151     |
| 200      | 259     |
| 300      | 367     |
| 400      | 413     |
| 500      | 499     |
| Scanned  | NO      |

Calving Record

L

10/09/2023 M At foot

Her Bull Calf at foot WHITEWELL URIAH

Born 10/09/2023 SSB23-0084 UK 186139/400084

Sire: AMPERTAINE MAJESTIC MGD16-1487

Has been PD'd in calf. Estimated due date: 26/09/2024

Bought as a calf with her dam Goldies Nicola, an Ampertaine Foreman/Millingon Gorgeous daughter, for 6500 gns at the Breconside dispersal sale in 2021. This compact cow is sold with her first calf, sired by 35,000Gns Ampertaine Majestic and in calf to 38,000gns Carrickmore Maximus.