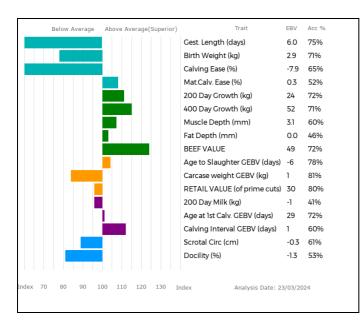

Her Bull Calf at foot WHITEWELL URIAH

Born 10/09/2023 SSB23-0084 UK 186139/400084

Sire: AMPERTAINE MAJESTIC MGD16-1487

Has been PD'd in calf. Estimated due date: 26/09/2024

Bought as a calf with her dam Goldies Nicola, an Ampertaine Foreman/Millingon Gorgeous daughter, for 6500 gns at the Breconside dispersal sale in 2021. This compact cow is sold with her first calf, sired by 35,000Gns Ampertaine Majestic and in calf to 38,000gns Carrickmore Maximus.