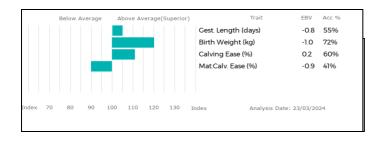

Dam GOLDIES NICOLA GS17-1746

ggs. WILODGE CERBERUS WEY07-010

ggd. AMPERTAINE BATHSHEBA MGD06-

032

gd. MILLINGTON GORGEOUS MRJ11-929

ggs. MAS DU CLO 23-96-032-213

ggd. BROCKHURST OPTION MFX98-062

|       | Below Average | Above Average(Superior) | Trait                        | EBV     | Acc % |
|-------|---------------|-------------------------|------------------------------|---------|-------|
|       |               |                         | Gest. Length (days)          | 1.6     | 61%   |
|       |               |                         | Birth Weight (kg)            | 1.2     | 61%   |
|       |               |                         | Calving Ease (%)             | -1.9    | 60%   |
|       |               |                         | Mat.Calv. Ease (%)           | -1.3    | 51%   |
|       |               |                         | 200 Day Growth (kg)          | 17      | 67%   |
|       |               |                         | 400 Day Growth (kg)          | 34      | 68%   |
|       |               |                         | Muscle Depth (mm)            | 3.6     | 54%   |
|       |               |                         | Fat Depth (mm)               | 0.1     | 40%   |
|       |               |                         | BEEF VALUE                   | 39      | 67%   |
|       |               |                         | Age to Slaughter GEBV (days) | -7      | 78%   |
|       |               |                         | Carcase weight GEBV (kg)     | 0       | 81%   |
|       |               |                         | RETAIL VALUE (of prime cuts) | 29      | 81%   |
|       |               |                         | 200 Day Milk (kg)            | 0       | 40%   |
|       |               |                         | Age at 1st Calv. GEBV (days) | 37      | 71%   |
|       |               |                         | Calving Interval GEBV (days) | 1       | 58%   |
|       |               |                         | Scrotal Circ (cm)            | -0.1    | 54%   |
|       |               |                         | Docility (%)                 | -2.6    | 44%   |
|       |               |                         |                              |         |       |
| ex 70 | 80 90 1       | 00 110 120 130 I        | ndex Analysis Date: 23       | 3/03/20 | 24    |
|       |               |                         | ,                            |         |       |