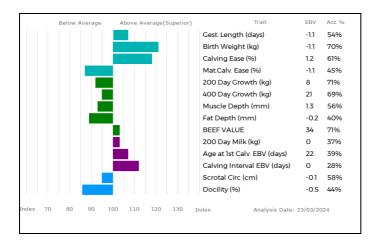

Her Bull Calf at foot WHITEWELL URIAH

Born 10/09/2023 SSB23-0084 UK 186139/400084

Sire: AMPERTAINE MAJESTIC MGD16-1487

Has been PD'd in calf. Estimated due date: 26/09/2024

Bought as a calf with her dam Goldies Nicola, an Ampertaine Foreman/Millingon Gorgeous daughter, for 6500 gns at the Breconside dispersal sale in 2021. This compact cow is sold with her first calf, sired by 35,000Gns Ampertaine Majestic and in calf to 38,000gns Carrickmore Maximus.