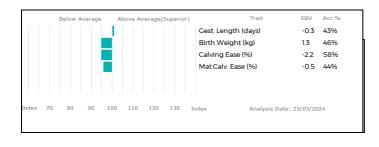

Dam GOLDIES NICOLA GS17-1746

ggs. WILODGE CERBERUS WEY07-010

ggd. AMPERTAINE BATHSHEBA MGD06-

032

gd. MILLINGTON GORGEOUS MRJ11-929

ggs. MAS DU CLO 23-96-032-213

ggd. BROCKHURST OPTION MFX98-062

|       | Below Average | Above Average(Superior) | Trait                        | EBV     | Acc % |
|-------|---------------|-------------------------|------------------------------|---------|-------|
|       |               |                         | Gest. Length (days)          | 1.6     | 61%   |
|       |               |                         | Birth Weight (kg)            | 1.2     | 61%   |
|       |               |                         | Calving Ease (%)             | -1.9    | 60%   |
|       |               |                         | Mat.Calv. Ease (%)           | -1.3    | 51%   |
|       |               |                         | 200 Day Growth (kg)          | 17      | 67%   |
|       |               |                         | 400 Day Growth (kg)          | 34      | 68%   |
|       |               |                         | Muscle Depth (mm)            | 3.6     | 54%   |
|       |               |                         | Fat Depth (mm)               | 0.1     | 40%   |
|       |               |                         | BEEF VALUE                   | 39      | 67%   |
|       |               |                         | Age to Slaughter GEBV (days) | -7      | 78%   |
|       |               |                         | Carcase weight GEBV (kg)     | 0       | 81%   |
|       |               |                         | RETAIL VALUE (of prime cuts) | 29      | 81%   |
|       |               |                         | 200 Day Milk (kg)            | 0       | 40%   |
|       |               |                         | Age at 1st Calv. GEBV (days) | 37      | 71%   |
|       |               |                         | Calving Interval GEBV (days) | 1       | 58%   |
|       |               |                         | Scrotal Circ (cm)            | -0.1    | 54%   |
|       |               |                         | Docility (%)                 | -2.6    | 44%   |
|       |               |                         |                              |         |       |
| ex 70 | 80 90 1       | 00 110 120 130 I        | ndex Analysis Date: 23       | 3/03/20 | 24    |
|       |               |                         | ,                            |         |       |