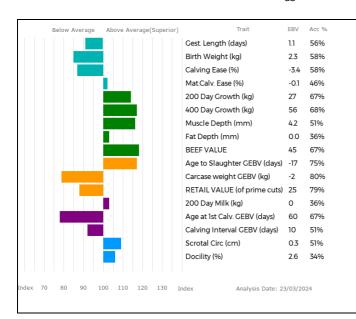

Dam GOLDIES NICOLA GS17-1746

ggs. WILODGE CERBERUS WEY07-010

ggd. AMPERTAINE BATHSHEBA MGD06-

032

gd. MILLINGTON GORGEOUS MRJ11-929

ggs. MAS DU CLO 23-96-032-213

ggd. BROCKHURST OPTION MFX98-062

|       | Below Average | Above Average(Superior) | Trait                        | EBV     | Acc % |
|-------|---------------|-------------------------|------------------------------|---------|-------|
|       |               |                         | Gest. Length (days)          | 1.6     | 61%   |
|       |               |                         | Birth Weight (kg)            | 1.2     | 61%   |
|       |               |                         | Calving Ease (%)             | -1.9    | 60%   |
|       |               |                         | Mat.Calv. Ease (%)           | -1.3    | 51%   |
|       |               |                         | 200 Day Growth (kg)          | 17      | 67%   |
|       |               |                         | 400 Day Growth (kg)          | 34      | 68%   |
|       |               |                         | Muscle Depth (mm)            | 3.6     | 54%   |
|       |               |                         | Fat Depth (mm)               | 0.1     | 40%   |
|       |               |                         | BEEF VALUE                   | 39      | 67%   |
|       |               |                         | Age to Slaughter GEBV (days) | -7      | 78%   |
|       |               |                         | Carcase weight GEBV (kg)     | 0       | 81%   |
|       |               |                         | RETAIL VALUE (of prime cuts) | 29      | 81%   |
|       |               |                         | 200 Day Milk (kg)            | 0       | 40%   |
|       |               |                         | Age at 1st Calv. GEBV (days) | 37      | 71%   |
|       |               |                         | Calving Interval GEBV (days) | 1       | 58%   |
|       |               |                         | Scrotal Circ (cm)            | -0.1    | 54%   |
|       |               |                         | Docility (%)                 | -2.6    | 44%   |
|       |               |                         |                              |         |       |
| ex 70 | 80 90 1       | 00 110 120 130 I        | ndex Analysis Date: 23       | 3/03/20 | 24    |
|       |               |                         | ,                            |         |       |