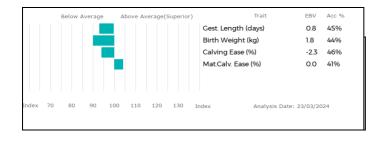

Dam GOLDIES NICOLA GS17-1746

ggs. WILODGE CERBERUS WEY07-010

ggd. AMPERTAINE BATHSHEBA MGD06-

032

gd. MILLINGTON GORGEOUS MRJ11-929

ggs. MAS DU CLO 23-96-032-213

ggd. BROCKHURST OPTION MFX98-062

|       | Below Average | Above Average(Superior) | Trait                        | EBV     | Acc % |
|-------|---------------|-------------------------|------------------------------|---------|-------|
|       |               |                         | Gest. Length (days)          | 1.6     | 61%   |
|       |               |                         | Birth Weight (kg)            | 1.2     | 61%   |
|       |               |                         | Calving Ease (%)             | -1.9    | 60%   |
|       |               |                         | Mat.Calv. Ease (%)           | -1.3    | 51%   |
|       |               |                         | 200 Day Growth (kg)          | 17      | 67%   |
|       |               |                         | 400 Day Growth (kg)          | 34      | 68%   |
|       |               |                         | Muscle Depth (mm)            | 3.6     | 54%   |
|       |               |                         | Fat Depth (mm)               | 0.1     | 40%   |
|       |               |                         | BEEF VALUE                   | 39      | 67%   |
|       |               |                         | Age to Slaughter GEBV (days) | -7      | 78%   |
|       |               |                         | Carcase weight GEBV (kg)     | 0       | 81%   |
|       |               |                         | RETAIL VALUE (of prime cuts) | 29      | 81%   |
|       |               |                         | 200 Day Milk (kg)            | 0       | 40%   |
|       |               |                         | Age at 1st Calv. GEBV (days) | 37      | 71%   |
|       |               |                         | Calving Interval GEBV (days) | 1       | 58%   |
|       |               |                         | Scrotal Circ (cm)            | -0.1    | 54%   |
|       |               |                         | Docility (%)                 | -2.6    | 44%   |
|       |               |                         |                              |         |       |
| ex 70 | 80 90 1       | 00 110 120 130 I        | ndex Analysis Date: 23       | 3/03/20 | 24    |
|       |               |                         | ,                            |         |       |