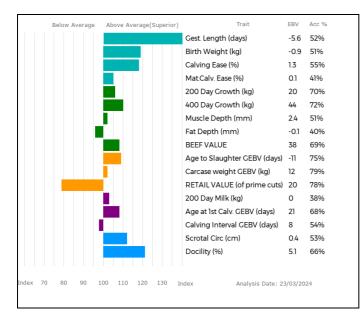

Service Details

Al on 21/12/2023 with AMPERTAINE MAJESTIC MGD16-1487 (Semen Royalty Bull) Has been PD'd in calf. Estimated due date: 06/10/2024

Sired by 38,,000gns Carrickmore Maximus and out of dam bought in calf at the Procters dispersal sale this compact heifer with a beef value in the top 10% is expected to develop into an elegant cow.