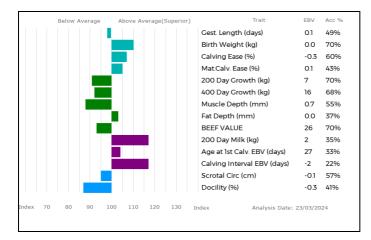

Dam GOLDIES NICOLA GS17-1746

ggs. WILODGE CERBERUS WEY07-010

ggd. AMPERTAINE BATHSHEBA MGD06-

032

gd. MILLINGTON GORGEOUS MRJ11-929

ggs. MAS DU CLO 23-96-032-213

ggd. BROCKHURST OPTION MFX98-062

|       | Below Average | Above Average(Superior) | Trait                        | EBV     | Acc % |
|-------|---------------|-------------------------|------------------------------|---------|-------|
|       |               |                         | Gest. Length (days)          | 1.6     | 61%   |
|       |               |                         | Birth Weight (kg)            | 1.2     | 61%   |
|       |               |                         | Calving Ease (%)             | -1.9    | 60%   |
|       |               |                         | Mat.Calv. Ease (%)           | -1.3    | 51%   |
|       |               |                         | 200 Day Growth (kg)          | 17      | 67%   |
|       |               |                         | 400 Day Growth (kg)          | 34      | 68%   |
|       |               |                         | Muscle Depth (mm)            | 3.6     | 54%   |
|       |               |                         | Fat Depth (mm)               | 0.1     | 40%   |
|       |               |                         | BEEF VALUE                   | 39      | 67%   |
|       |               |                         | Age to Slaughter GEBV (days) | -7      | 78%   |
|       |               |                         | Carcase weight GEBV (kg)     | 0       | 81%   |
|       |               |                         | RETAIL VALUE (of prime cuts) | 29      | 81%   |
|       |               |                         | 200 Day Milk (kg)            | 0       | 40%   |
|       |               |                         | Age at 1st Calv. GEBV (days) | 37      | 71%   |
|       |               |                         | Calving Interval GEBV (days) | 1       | 58%   |
|       |               |                         | Scrotal Circ (cm)            | -0.1    | 54%   |
|       |               |                         | Docility (%)                 | -2.6    | 44%   |
|       |               |                         |                              |         |       |
| ex 70 | 80 90 1       | 00 110 120 130 I        | ndex Analysis Date: 23       | 3/03/20 | 24    |
|       |               |                         | ,                            |         |       |