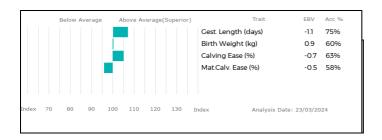

#### 47 WHITEWELL SORREL

Born 22/12/2021 SSB21-0060 UK 186139/100060 **Natural Calf** Got by AI

Myostatin: F94L/F94L

gs. AMPERTAINE FOREMAN MGD10-039

Sire CARRICKMORE MAXIMUS ggd. AMPERTAINE BATHSHEBA MGD06-

IE372215129120451 032

gd. BAILEYS ICEPRINCESS IE281515230550 ggs. BAILEYS DARWIN IE281515210301

ggd. ROUNDHILL VJOYEUSE820

ggs. WILODGE CERBERUS WEY07-010

IE241280210820

gs. GOLDIES JURASSIC GS14-1448

ggs. GOLDIES FORTRESS GS10-1148 **Dam PROCTERS MFANITA PFD16-1151** ggd. GOLDIES ELISA GS09-1051

gd. PROCTERS FANITA PFD10-416 ggs. HALTCLIFFE VERMOUNT RP04-042

ggd. ANITA 19-32-034-499

| Adjusted | Wts(kg) |
|----------|---------|
| 100      | 149     |
| 200      | 251     |
| 300      | 355     |
| 400      | 0       |
| 500      | 485     |
| Scanned  | NO      |
|          |         |

Service Details

Al on 21/12/2023 with AMPERTAINE MAJESTIC MGD16-1487 (Semen Royalty Bull) Has been PD'd in calf. Estimated due date: 06/10/2024

Sired by 38,,000gns Carrickmore Maximus and out of dam bought in calf at the Procters dispersal sale this compact heifer with a beef value in the top 10% is expected to develop into an elegant cow.