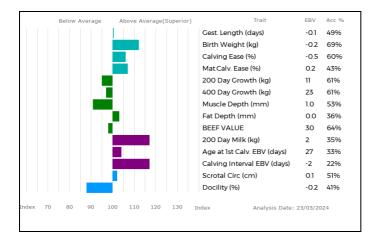

Sired by the easy calving Westpit Omaha, Ulysses is in the top 10% for growth and Beef value and is expected to keep on growing and develop into a stylish sire. He will be semen tested prior to sale.