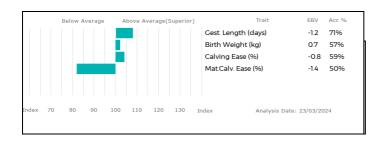

Sired by the easy calving Westpit Omaha, Ulysses is in the top 10% for growth and Beef value and is expected to keep on growing and develop into a stylish sire. He will be semen tested prior to sale.