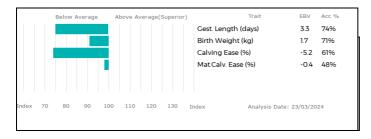

016



| Adjusted | Wts(kg) |
|----------|---------|
| 100      | 151     |
| 200      | 267     |
| 300      | 444     |
| 400      | 563     |
| 500      | 693     |
| Scanned  | NO      |

#### Mr M Nelson Lot 9

## **BULLANDCAVE TROOPER**

Born 23/07/2022 NCX22-2065 UK 125037/202065 Got by AI Embryo Calf

Myostatin: NT821/Q204X

gs. PLUMTREE FANTASTIC CQE10-023 ggs. WILODGE VANTASTIC WEY04-037 Sire HUNTERSHALL NUTCRACKER HRY17-0633 ggd. BANKDALE AMBER WLJ05-095

gd. HUNTERSHALL JOSIE HRY14-0512 ggs. ROSSIGNOL 36-15-030-976

ggd. TRIGWR BELA RJM06-004

gs. GUNNERFLEET HICKS HDR12-059 ggs. DOLCORSLLWYN BRYNMOR VU06-012

Dam HUNTERSHALL RETHA HRY20-0715 ggd. ELLORA 19-33-400-053

gd. ALLANFAULD JOLENE MCF14-1265 ggs. ELITE FOREVER BRILL

IE221062720723

ggd. ALLANFAULD CORTINA MCF07-007



BullandCave Trooper is a double-muscled bull sired by Huntershall Nutcracker (sire) who needs no introduction, breeding show calves winning last Expo Champion and Reserve. His dam Huntershall Reetha daughter of Gunnerfleet Hicks and out of Allanfauld Jolene, ruled the ring when purchased on Red Ladies Day 2021.

## Class 3: Intermediate Bull lots 10-20 born between 09.09.22 to 31.12.22

# Lot JM & SM Priestley

## 10 BRONTEMOOR THEHEATISON

Born 06/09/2022 PCI22-2271 UK 126538/602271
Got by Al Natural Calf

Myostatin: F94L/NT821

gs. DJERK 19-88-001-713 ggs. AFFRANCHI 02-85-050-514 **Sire COWTHAM JUSTICE SHA94-006** ggd. MARGUERITE 87-76-006-012

gd. WINTLES GERTRUDE BAG-004 ggs. NORMANDE CAESAR CAXC-027

ggd. DRUK RENNES DHR-010

gs. MILLGATE INVEST LFR13-4786 ggs. SWARLAND EDDIE SOH09-