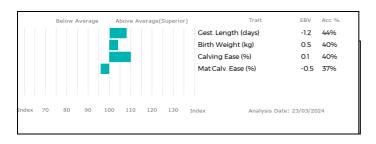

# Lot J & H Lancashire SMITHY PLUTO

Born 15/03/2019 STJ19-0087 UK 382177/100087

Bred by AK & JK Smith, 4 South Park, Jacobstow, Bude, , EX23 OBW

Got by AI Embryo Calf

Myostatin: F94L/NT821 Gen. Colour: Hom. Red Polled: Hom. Horned

gs. JACOT 36-94-005-555 ggs. DAUPHIN 19-88-004-715 **Sire MERESIDE LORENZO HCG15-812** ggd. VIOLETTE 36-84-701-052

gd. MERESIDE DAWNMARIE HCG08-132 ggs. ALASKA 81-23-276-752

ggd. MERESIDE ALECIA HCG05-747

gs. AMPERTAINE ELGIN MGD09-039 ggs. GLENROCK VENTURA IE04-432

Dam GOLDIES MANDY GS16-1615 ggd. AMPERTAINE CARLA MGD07-036

gd. GOLDIES FRAGRANCE GS10-1118 ggs. WILODGE VANTASTIC WEY04-037

ggd. GOLDIES VITALITY GS04-613

Limehill limousin stock bull for sale as coming back onto his daughters. Easy calving bull. With fantastic figures.