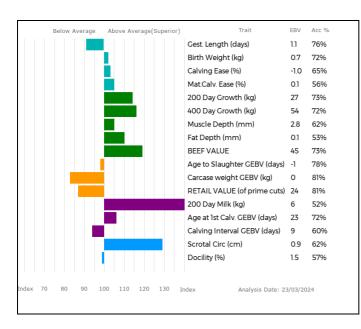

Service Details

Al on 21/12/2023 with AMPERTAINE MAJESTIC MGD16-1487 (Semen Royalty Bull) Has been PD'd in calf. Estimated due date: 06/10/2024

Sired by 38,,000gns Carrickmore Maximus and out of dam bought in calf at the Procters dispersal sale this compact heifer with a beef value in the top 10% is expected to develop into an elegant cow.