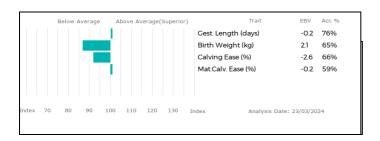

#### 43 BRECONSIDE SAHARA

Born 13/03/2021 BPO21-0453 UK 582158/700453

Bred by Breconside Farming, Breconside Tower, Moffat, , Dumfries and Galloway, DG10 9LX

Natural Calf

Myostatin: F94L/F94L

gs. GUNNERFLEET HICKS HDR12-059

ggs. DOLCORSLLWYN BRYNMOR VU06-012

Sire GUNNERFLEET NATO HDR17-300905

ggd. ELLORA 19-33-400-053

gd. GUNNERFLEET ILOCKS HDR13-0692

ggs. PLUMTREE FANTASTIC CQE10-023

ggd. GUNNERFLEET ELOCKS HDR09-039

gs. AMPERTAINE FOREMAN MGD10-039

Dam GOLDIES NICOLA GS17-1746

ggs. WILODGE CERBERUS WEY07-010

ggd. AMPERTAINE BATHSHEBA MGD06-

032

gd. MILLINGTON GORGEOUS MRJ11-929

ggs. MAS DU CLO 23-96-032-213

ggd. BROCKHURST OPTION MFX98-062

|       | Below Average | Above Average(Superior) | Trait                        | EBV     | Acc % |
|-------|---------------|-------------------------|------------------------------|---------|-------|
|       |               |                         | Gest. Length (days)          | 1.6     | 61%   |
|       |               |                         | Birth Weight (kg)            | 1.2     | 61%   |
|       |               |                         | Calving Ease (%)             | -1.9    | 60%   |
|       |               |                         | Mat.Calv. Ease (%)           | -1.3    | 51%   |
|       |               |                         | 200 Day Growth (kg)          | 17      | 67%   |
|       |               |                         | 400 Day Growth (kg)          | 34      | 68%   |
|       |               |                         | Muscle Depth (mm)            | 3.6     | 54%   |
|       |               |                         | Fat Depth (mm)               | 0.1     | 40%   |
|       |               |                         | BEEF VALUE                   | 39      | 67%   |
|       |               |                         | Age to Slaughter GEBV (days) | -7      | 78%   |
|       |               |                         | Carcase weight GEBV (kg)     | 0       | 81%   |
|       |               |                         | RETAIL VALUE (of prime cuts) | 29      | 81%   |
|       |               |                         | 200 Day Milk (kg)            | 0       | 40%   |
|       |               |                         | Age at 1st Calv. GEBV (days) | 37      | 71%   |
|       |               |                         | Calving Interval GEBV (days) | 1       | 58%   |
|       |               |                         | Scrotal Circ (cm)            | -0.1    | 54%   |
|       |               |                         | Docility (%)                 | -2.6    | 44%   |
|       |               |                         |                              |         |       |
| ex 70 | 80 90 1       | 00 110 120 130 I        | ndex Analysis Date: 23       | 3/03/20 | 24    |
|       |               |                         | ,                            |         |       |

| Adjusted | Wts(kg) |
|----------|---------|
| 100      | 151     |
| 200      | 259     |
| 300      | 367     |
| 400      | 413     |
| 500      | 499     |
| Scanned  | NO      |

Calving Record

L

10/09/2023 M At foot

Her Bull Calf at foot WHITEWELL URIAH

Born 10/09/2023 SSB23-0084 UK 186139/400084

Sire: AMPERTAINE MAJESTIC MGD16-1487

Has been PD'd in calf. Estimated due date: 26/09/2024

Bought as a calf with her dam Goldies Nicola, an Ampertaine Foreman/Millingon Gorgeous daughter, for 6500 gns at the Breconside dispersal sale in 2021. This compact cow is sold with her first calf, sired by 35,000Gns Ampertaine Majestic and in calf to 38,000gns Carrickmore Maximus.