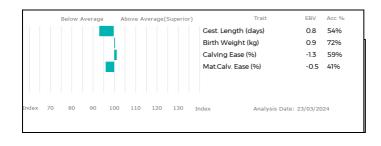

With an excellent temperament this well-balanced, natural bull is top 5% for growth, muscle, and beef value and top 10% for 200-day milk. With an outstanding pedigree, sired by Goldies Jackpot, a Foreman son out of Goldies Vitality, who has bred sons to 42,000 gns. On the dam side Procters Meleiha, was sired by the Goldies Comet son Maraiscote Hop, the 2013 RHS overall male champion who was bought privately by Procters. Trent has successfully served cows and is semen tested with results available at sale.