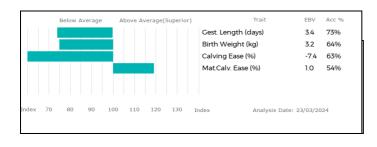

Dam GOLDIES NICOLA GS17-1746

ggs. WILODGE CERBERUS WEY07-010

ggd. AMPERTAINE BATHSHEBA MGD06-

032

gd. MILLINGTON GORGEOUS MRJ11-929

ggs. MAS DU CLO 23-96-032-213

ggd. BROCKHURST OPTION MFX98-062

|       | Below Average | Above Average(Superior) | Trait                        | EBV     | Acc % |
|-------|---------------|-------------------------|------------------------------|---------|-------|
|       |               |                         | Gest. Length (days)          | 1.6     | 61%   |
|       |               |                         | Birth Weight (kg)            | 1.2     | 61%   |
|       |               |                         | Calving Ease (%)             | -1.9    | 60%   |
|       |               |                         | Mat.Calv. Ease (%)           | -1.3    | 51%   |
|       |               |                         | 200 Day Growth (kg)          | 17      | 67%   |
|       |               |                         | 400 Day Growth (kg)          | 34      | 68%   |
|       |               |                         | Muscle Depth (mm)            | 3.6     | 54%   |
|       |               |                         | Fat Depth (mm)               | 0.1     | 40%   |
|       |               |                         | BEEF VALUE                   | 39      | 67%   |
|       |               |                         | Age to Slaughter GEBV (days) | -7      | 78%   |
|       |               |                         | Carcase weight GEBV (kg)     | 0       | 81%   |
|       |               |                         | RETAIL VALUE (of prime cuts) | 29      | 81%   |
|       |               |                         | 200 Day Milk (kg)            | 0       | 40%   |
|       |               |                         | Age at 1st Calv. GEBV (days) | 37      | 71%   |
|       |               |                         | Calving Interval GEBV (days) | 1       | 58%   |
|       |               |                         | Scrotal Circ (cm)            | -0.1    | 54%   |
|       |               |                         | Docility (%)                 | -2.6    | 44%   |
|       |               |                         |                              |         |       |
| ex 70 | 80 90 1       | 00 110 120 130 I        | ndex Analysis Date: 23       | 3/03/20 | 24    |
|       |               |                         | ,                            |         |       |