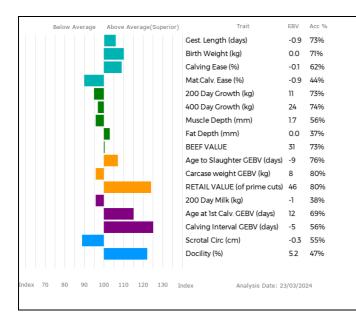

IE271061710211

gd. BLACKFRIAR EMELIA QAE09-001 ggs. CLOUGHHEAD UMPIRE HCX03-221

ggd. OAKTREE AMELIA WOI05-055

Blackfriar Uri is maternal brother to last year's Reserve Female Champion selling for 2400gns to the Field family's Cornfield Herd. Stylish young bull by Gunnerfleet Lion out of a Gerrygullinane Glen daughter. Myostatin tested F94L & Q204X TB4 Johnes Level 1 Since 2013 BVD & Lepto Accredited Since 2012