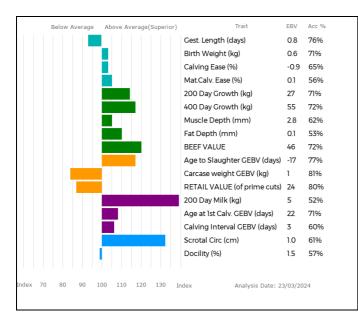

Service Details

Al on 22/10/2023 with **AMPERTAINE MAJESTIC MGD16-1487 (Semen Royalty Bull)** Has been PD'd in calf. Estimated due date: 07/08/2024

This young Fenomen sired heifer has good EBV values across the board, with a 200 day milk figure in the top 1%, is expected to mature into a large cow. Sold in calf to Ampertaine Majestic who has been used successfully on all the recent heifers.

With an excellent temperament this young Fenomen sired heifer has good EBV values across the board, with a 200-day milk figure in the top 1%, is expected to mature into a large cow. She has been served and will be pd'd prior to sale.