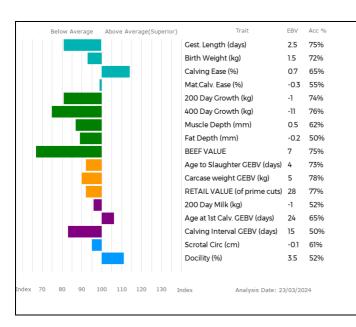

gd. BLACKFRIAR HOLLY QAE12-002 ggs. GOLDIES COMET GS07-954

ggd. GOLDIES CHAMPAGNE GS07-968

Blackfriar Union is maternal brother to last year's highest priced and much admired Black maiden heifer selling for 2800gns to the Priestley Family's Brontemoor Herd. Union is full of Goldies breeding Olympia, Comet & Terence. Myostatin tested F94L & Q204X TB4 Johnes Level 1 Since 2013 BVD & Lepto Accredited Since 2012