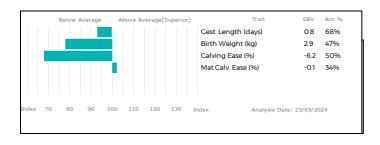

Tigereye was breed champion Ryedale Show 2023 at just 9 months old. Dam, Opal is maternal sister to Tomschoice Ironstone sold to NCBC Stud, Ireland. He has run with a small group of cows and will be semen tested prior to sale.