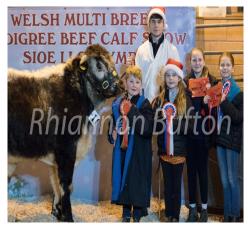

All exhibitors must hold a valid liability insurance for the ownership of livestock.

Young handlers must provide their Name and date of birth on the entry forms.

PLEASE NOTE: No straw will be provided

CLASS 150: YOUNG HANDLER UNDER 12YRS OLD ON SHOW DAY

CLASS 151: YOUNG HANDLER 13-18 YRS OLD ON SHOW DAY