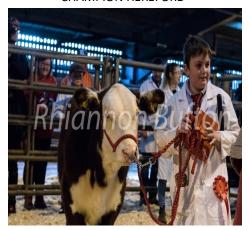

All exhibitors must hold a valid liability insurance for the ownership of livestock.

Young handlers must provide their Name and date of birth on the entry forms.

PLEASE NOTE: No straw will be provided

CLASS 150: YOUNG HANDLER UNDER 12YRS OLD ON SHOW DAY

CLASS 151: YOUNG HANDLER 13-18 YRS OLD ON SHOW DAY