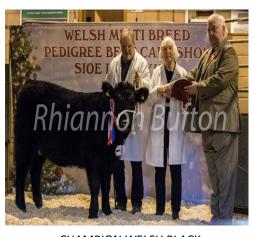

## **WELSH BLACK**

CLASS 102: BULL CALF BORN AFTER 1<sup>ST</sup> MAY 2024

CLASS 103: HEIFER CALF BORN AFTER 1<sup>ST</sup> MAY 2024

CLASS 104: PAIRS MUST HAVE BEEN EXHIBITED IN ABOVE CLASSES

WELSH BLACK BREED CHAMPION— **DAG JONES & SON PERPETUAL SHIELD**WELSH BLACK RESERVE BREED CHAMPION