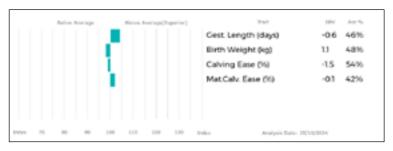

ggs. AMPERTAINE FOREMAN MGD10-039

aad. BAILEYS ICEPRINCESS IE281515230550

ggs. GOLDIES FORTRESS GS10-1148 ggd. GOLDIES DOVE GS08-891

| Adjusted | Wts(Kg) |
|----------|---------|
| 100      | 163     |
| 200      | 275     |
| 300      | 364     |
| 400      | 0       |
| 500      | 0       |
| Scanned  | NO      |
|          |         |

GOLDIES SURPRISE is an outstanding female. Goldies Joy (dam) is out of the same cow as Goldies Lord of the Rings who has bred tremendously well at the Dyke Herd.

LOT A & K Rhind & Son