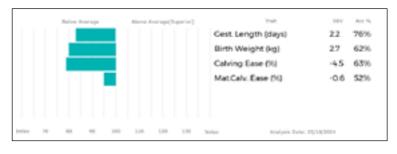

|         |   |   |   |       |     |     | PRODUCER  | r, case (re)         | 10.3 | 20:10 |
|---------|---|---|---|-------|-----|-----|-----------|----------------------|------|-------|
|         |   | П |   |       |     |     | 200 Day   | Crowth (kg)          | 24   | 75%   |
|         |   |   |   |       |     |     | 400 Day   | Crowth (kg)          | 50   | 77%   |
|         |   |   |   |       |     |     | Muscle    | Depth (mm)           | 2.9  | 62%   |
|         |   |   |   |       |     |     | Fat Dep   | th (mm)              | -0.2 | 50%   |
|         |   | Т |   |       |     |     | BEEFVA    | ALUE                 | 39   | 75%   |
|         |   |   |   |       |     |     | 200 Day   | Milk (kg)            | -1   | 50%   |
|         |   |   |   |       |     |     | Age at b  | st Calv. EliV (days) | 41   | 50%   |
|         |   |   |   |       |     |     | Calving   | Interval EBV (days)  | 14   | 39%   |
|         | П | П |   |       |     |     | Scrotal ( | Circ (cm)            | +0.1 | 63%   |
|         |   |   |   |       |     |     | Decility  | D(4)                 | 2.6  | 51%   |
| tries 1 |   |   | - | 1-01- | 101 | 101 | 1160      | desires have \$10.00 |      |       |