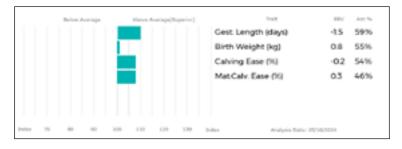

GOLDIES TINSEL combines the outstanding female lines of Millington Highlight and Goldies Vitality. Goldies Jasmine also bred Goldies O Maria top price online sale £10,800.

LOT Wendy & Robert Thomson