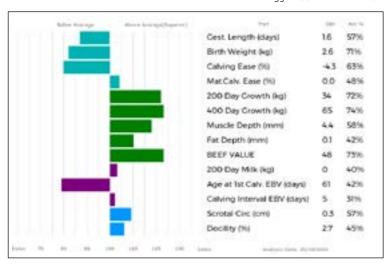

#### MERESIDE TARRAGON 4

19/11/2022 HCG22-2279 Got by Al Natural Calf

Myostatin: F94L/Q204X

gs. AMPERTAINE GIGOLO MGD11-051 Sire

\*AMPERTAINE OPPORTUNITY MGD18-2703

qd. AMPERTAINE JULIET MGD14-9667

gs. MERESIDE LORENZO HCG15-812

**MERESIDE NUTMEG HCG17-2026** 

gd. MERESIDE HOTSTUFF HCG12-530

UK 201316/602279

ggs. AMPERTAINE COMMANDER MGD07-046

ggd. AMPERTAINE CRYSTAL MGD07-016

ggs. AMPERTAINE ELGIN MGD09-039 ggd. AMPERTAINE GLAMOURGIRL MGD11-063

ggs. JACOT 36-94-005-555

ggd. MERESIDE DAWNMARIE HCG08-132

ggs. CARMORN COPILOT MCN07-038 ggd. MERESIDE BAMBI HCG06-898

Bruce T Goldie