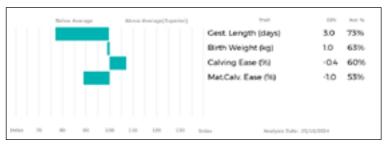

Service Details: Ran from 13/05/2024 to 01/10/2024 with AMPERTAINE SHANGHI MGD21-5282. Scanned 150 days in calf on 14/11/2024

LOT Haltcliffe

#### 3 HALTCLIFFE TEMPTRESS

04/12/2022 RP22-2058

Got by Al Embryo Calf Myostatin: F94L/F94L

as. NENUPHAR 87-97-011-143

Sire \*BREMORE ARTIST IE171088870160

qd. SAMBA 87-23-740-568

gs. OBJAT 19-30-299-413 Dam **GLENROCK DIAMANTE IE08-854** 

gd. GLENROCK RUPEE IE00-047

UK 100996/102058

ggs. LEO 23-95-071-399

ggd. GIROFLEE 87-91-000-077

ggs. OBLIGEANT 87-98-004-226

ggd. DILIGENCE 87-88-009-130

ggs. DAUPHIN 19-88-004-715

ggd. MELODIE 19-96-004-346

ggs. FESTIN 87-90-005-718

ggd. RUDSTON GWEN MBUG-096

| Adjusted | Wts(Kg) |
|----------|---------|
| 100      | 157     |
| 200      | 0       |
| 300      | 0       |
| 400      | 457     |
| 500      | 0       |
| Scanned  | NO      |
|          |         |

Service Details: Ran from 13/05/2024 to 01/10/2024 with AMPERTAINE SHANGHI MGD21-5282. Scanned 150 days in calf on 14/11/2024