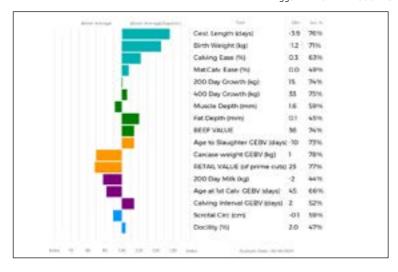

d | Wts(Kg) |
|----------|---------|
| 100      | 0       |
| 200      | 0       |
| 300      | 321     |
| 400      | 415     |
| 500      | 518     |
| Scanned  | NO      |
|          |         |

Sire

#### **CLASS FOUR**

Lots 19-25 (7 entries)

LOT W F Cruikshank & Sons

#### 19 CLURY UTAH

18/04/2023 CJR23-2361

UK 500815/302361

Natural Calf

Myostatin: F94L/Q204X

gs. GOLDIES COMET GS07-954

ggs. WILODGE VANTASTIC WEY04-037

\*GLENROCK MATRIX IE16-1268

ggd. GOLDIES VITALITY GS04-613 ggs. KYPE INTERROGATE CAQ93-023

gd. GLENROCK SPANGLE IE01-155

ggd. RACHELS LESLEY WT95-780

gs. FREWSTOWN BREAKDANCE FBH06-164

ggs. MERESIDE TOPMAN HCG02-433 ggd. FREWSTOWN UNCUT FBH03-124

Dam CLURY IONA CJR13-004

ggs. SAXO 19-31-107-905

gd. CLURY VIRTUOSO CJR04-002

ggd. RINGWAY MOJO HCY96-025



| Adjusted | Wts(Kg) |
|----------|---------|
| 100      | 143     |
| 200      | 253     |
| 300      | 360     |
| 400      | 472     |
| 500      | 570     |
| Scanned  | NO      |

CLURY UTAH ran outside on grass all summer until the end of October.

LOT Bruce T Goldie

Sire

Dam

#### 20 GOLDIES UHAZEL

23/04/2023 GS23-2243

Natural Calf

Myostatin: F94L/Q204X

gs. AMPERTAINE FOREMAN MGD10-039

WOODMARSH REGENT GLF20-4483

gd. MILLINGTON HIGHLIGHT MRJ12-134

gs. SYMPA 48-01-006-969 GOLDIES HAZEL GS12-1261

ad COLDIES EVA CS00 10

gd. GOLDIES EVA GS09-1036

UK 581575/202243

ggs. WILODGE CERBERUS WEY07-010

ggd. AMPERTAINE BATHSHEBA MGD06-032

ggs. WILODGE VANTASTIC WEY04-037

ggd. BROCKHURST OPTION MFX98-062

ggs. OCTOPUS 87-10-671-030

ggd. OPERETTE 48-98-133-040

ggs. NORMANDE ARA