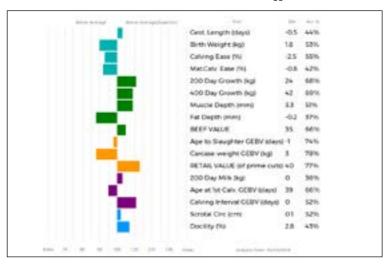

#### 7 **BARRONS UNA**

09/01/2023 UK 105586/100507 BNI23-0507 Got by Al Natural Calf

Myostatin: F94L/Q204X

as. DYLANS IRNBRU MSZ13-001

Sire \*KINNISIDE NOVEL MUL17-0499

qd. KINNISIDE BRONTE MUL06-005

gs. BARRONS MAJOR BNI16-0361 Dam **BARRONS RACHAEL BNI20-0454** 

gd. BARRONS HANSY BNI12-257

ggs. SYMPA 48-01-006-969

ggd. DYLANS FANTA MSZ10-004

ggs. BRONTEMOOR ULEX PCI03-080

ggd. KINNISIDE UNICORN MUL03-010

ggs. MERESIDE GODOLPHIN HCG11-424

ggd. BARRONS EMMA BNI09-163

ggs. IRONSTONE COLONEL SDS07-069

| Adjusted | Wts(Kg) |
|----------|---------|
| 100      | 162     |
| 200      | 288     |
| 300      | 437     |
| 400      | 554     |
| 500      | 684     |
| Scanned  | NO      |

BARRONS UNA was easily born unasisted and is out of a Barrons Major heifer.

LOT Mr L J White

Sire

Dam