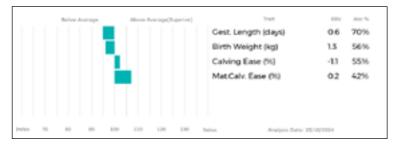

|         |   |   |   |       |     |     | PRODUCER  | r, case (re)         | 10.3 | 20:10 |
|---------|---|---|---|-------|-----|-----|-----------|----------------------|------|-------|
|         |   | П |   |       |     |     | 200 Day   | Crowth (kg)          | 24   | 75%   |
|         |   |   |   |       |     |     | 400 Day   | Crowth (kg)          | 50   | 77%   |
|         |   |   |   |       |     |     | Muscle    | Depth (mm)           | 2.9  | 62%   |
|         |   |   |   |       |     |     | Fat Dep   | th (mm)              | -0.2 | 50%   |
|         |   | Т |   |       |     |     | BEEFVA    | ALUE                 | 39   | 75%   |
|         |   |   |   |       |     |     | 200 Day   | Milk (kg)            | -1   | 50%   |
|         |   |   |   |       |     |     | Age at b  | st Calv. EliV (days) | 41   | 50%   |
|         |   |   |   |       |     |     | Calving   | Interval EBV (days)  | 14   | 39%   |
|         | П | П |   |       |     |     | Scrotal ( | Circ (cm)            | +0.1 | 63%   |
|         |   |   |   |       |     |     | Decility  | D(4)                 | 2.6  | 51%   |
| tries 1 |   |   | - | 1-01- | 101 | 101 | 1160      | desires have \$10.00 |      |       |