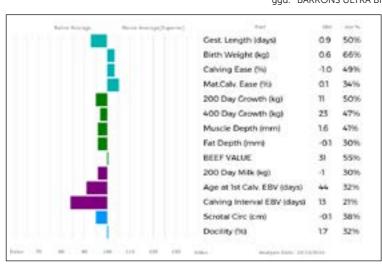

ing great potential. **Huntershall Filleppe** (*sire*) goes back to the famous **Rossignol**. Castlemill Limousins have been placed 1st in the Scottish Limousin extra small herd competitions in 2022,2023 & 2024.

LOT Mr W Barron

#### 98 **BARRONS VALQUEEN**

20/03/2024 UK 105586/600526 BNI24-0526

Natural Calf

Myostatin: F94L/NT821

as. KINGSHAUGH NICE HOL17-0305 Sire

**WANTHWAITE ROLO BQX20-1146** 

qd. WANTHWAITE LACEY BQX15-867

gs. MERESIDE GODOLPHIN HCG11-424

Dam

**BARRONS RICEQUEEN BNI20-0473** 

gd. BARRONS ICEQUEEN BNI13-283

ggs. WILODGE INCHBYINCH WEY13-1204 ggd. KINGSHAUGH ISSY HOL13-0250 ggs. ANSIDE FLINT IF10-544

ggd. WANTHWAITE HONEY BQX12-717

ggs. PLUMTREE DEUS CQE08-003

ggd. MERESIDE DAWNMARIE HCG08-132

ggs. HALTCLIFFE DOCTOR RP08-788 ggd. BARRONS ULTRA BNI03-076



| Adjusted | Wts(Kg) |
|----------|---------|
| 100      | 177     |
| 200      | 315     |
| 300      | 0       |
| 400      | 0       |
| 500      | 0       |
| Scanned  | NO      |

**BARRONS VALQUEEN** was born naturally and unassisted.

Sire

LOT Mr A & W Watson

#### 99 SAUNDERS VORA

17/04/2024 WFQ24-0966

Natural Calf

gs. AMPERTAINE ELGIN MGD09-039 HOMEBYRES PROSPECTOR LAP19-1872

qd. HOMEBYRES FREESIA LAP10-082

gs. MERESIDE LORENZO HCG15-812

Dam **SAUNDERS NORA WFQ17-0768** 

ad. SAUNDERS DORA WFQ08-139

UK 107576/100966

ggs. GLENROCK VENTURA IE04-432

ggd. AMPERTAINE CARLA MGD07-036

ggs. KAPRICO DAVELLE SHJ08-004 ggd. HOMEBYRES DAHLIA LAP08-050

ggs. JACOT 36-94-005-555

aad. MERESIDE DAWNMARIE HCG08-132

ggs. SAUNDERS RIJINSKY WFQ00-027

ggd. SARKLEY UTANO PBO03-042



LO