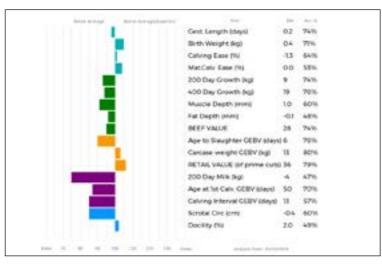

|

GRAHAMS UNDINE is a daughter of the famous Grahams Coffee who has bred multiple sale toppers and show champions. **Undine** was first in her class at the Scottish Grand Prix and is only for sale as we have retained two full sisters.

R & J Graham LOT

#### 29 **GRAHAMS ULENA**

26/06/2023 GV23-1265

Got by Al Natural Calf

Myostatin: F94L/NT821

as. ROSSIGNOL 36-15-030-976 Sire

\*HUNTERSHALL GLADIATOR HRY11-028

qd. HUNTERSHALL DANCER HRY08-008

gs. GRAHAMS LORENZO GV15-882

Dam **GRAHAMS ROBYN GV20-1139** 

gd. GRAHAMS MISSY GV16-926

UK 542883/301265

ggs. JACOT 36-94-005-555

ggd. LOGETTE 36-95-007-270

ggs. SYMPA 48-01-006-969

ggd. MIDDLEDALE NANNY BDD97-088

ggs. CLARAGH FRANCO RJT10-013

ggd. GRAHAMS COFFEE GV07-440

ggs. HINZ DE0534727253

ggd. CAVALIERE 23-07-158-738



| Adjusted | Wts(Kg) |
|----------|---------|
| 100      | 140     |
| 200      | 256     |
| 300      | 372     |
| 400      | 475     |
| 500      | 0       |
| Scanned  | NO      |

GRAHAMS ULENA is a smart polled daughter of Huntershall Gladiator.

LOT Mrs Mary Cormack

#### 30 **HOLLOWDENE ULAY**

07/07/2023 GKM23-4982 UK 9371196/1498-2

Bred by William Gabbie, Hollowdene, 62 Ballywilin Road, Crossgar, Downpatrick, Co Down, BT30 9LF Natural Calf

Got by Al Myostatin: NT821/Q204X

as. AMPERTAINE FOREMAN MGD10-039

Sire \*CLADDAGH MCCABE IE121756750030

gd. MILBROOK GINGERSPICE IE281084520923

gs. CLARAGH FRANCO RJT10-013

**NORMAN LACEY NBB15-1215** Dam

gd. NORMAN GRAPE NBB11-005

gas. WILODGE CERBERUS WEY07-010

aad. AMPERTAINE BATHSHEBA MGD06-032

ggs. WILODGE VANTASTIC WEY04-037