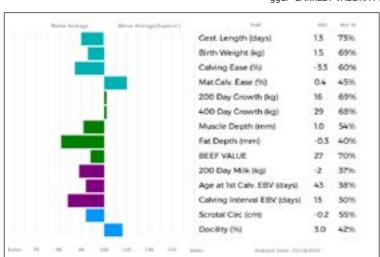

**RITCHIES UNICORN** is maternal sister to **Ritchies Treasure** sold at Red Ladies 2023 for 8000gns who was shown very successfully by Grahams Limousins this summer, picking up Junior Champion at the Royal Highland & Royal Welsh, Reserve female champion at the Royal Welsh as well as Overall senior female at the Scottish Grand Prix. **Unicorn** will make a lovely show prospect for next year.