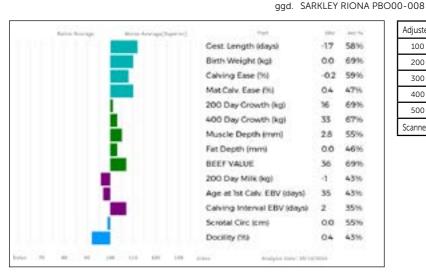

|         |

SARKLEY VALORA is sired by the easy calving 12,000gns Eniver Rocky, Sarkley Orabella (dam) also bred Sarkley Sabella 18,000gns Dec 2021. A heifer with a pedigree full of quality and clout, Wilodge Vantastic, Ampertaine Foreman, Sympa. Rossignal and Rocky.

LOT E H Pennie & Son

### 83 SARKLEY VIONA

16/04/2024 PBO24-2407 UK 700643/202407

Natural Calf

Myostatin: Q204X/Q204X

gs. PLUMTREE FANTASTIC CQE10-023

Sire ENIVER ROCKY MRX20-0274

gd. ENIVER ISABELLE MRX13-9272

gs. CLOUGHHEAD UMPIRE HCX03-221

Dam SARKLEY LAURA PBO15-1712

gd. SARKLEY VIONA PBO04-074

ggs. WILODGE VANTASTIC WEY04-037

ggd. BANKDALE AMBER WLJ05-095

ggs. AMPERTAINE FOREMAN MGD10-039

ggd. ENIVER FIZZ MRX10-002

ggs. PETUNIA 87-00-670-240

ggd. GASCOGNE 23-91-060-414

ggs. RONICK GAINS DYG-010



| Adjusted | Wts(Kg) |
|----------|---------|
| 100      | 187     |
| 200      | 336     |
| 300      | 0       |
| 400      | 0       |
| 500      | 0       |
| Scanned  | NO      |

**SARKLEY VIONA** a super shaped heifer by **Eniver Rocky** whose pedigree calves have all calved unassisted. **Sarkley Laura** (dam) is a great breeding cow in the herd whose G.dam **Sarkley Riona** was a serious good "**Heros**" daughter.

LOT E H Pennie & Son

### 84 SARKLEY VIMELIA

17/04/2024 PBO24-2408 UK 700643/302408

Got by Al Natural Calf

Myostatin: F94L/F94L

gs. DERRYGULLINANE KINGBULL IE271061750371

Sire \*PABO OLDSPICE HSI18-1449

gd. PABO MARED HSI16-1220

gs. HALTCLIFFE GENTRY RP11-1079

Dam SARKLEY NIMELIA PBO17-1842

gd. SARKLEY IMELIA PBO13-022

ggs. HALTCLIFFE VERMOUNT RP04-042 ggd. H