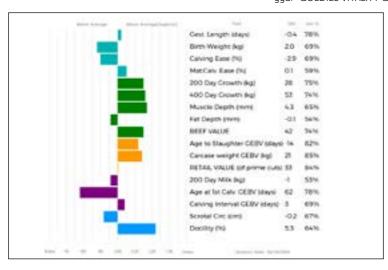

#### 10 MERESIDE UNICORN

18/01/2023 HCG23-2283 UK

Got by Al Natural Calf

Myostatin: NT821/NT821

gs. HUNTERSHALL NUTCRACKER HRY17-0633

JALEX SUPERMAN AFW21-9154

gd. BROCKHURST ORIANA MFX18-1927

gs. AMPERTAINE JAMBOREE MGD14-9236

MERESIDE OLIVIA HCG18-2032

gd. MERESIDE LUCINDA HCG15-1833

UK 201316/302283

ggs. PLUMTREE FANTASTIC CQE10-023

ggd. HUNTERSHALL JOSIE HRY14-0512

ggs. HAFODLAS DOMINO REM08-321

ggd. BROCKHURST LUCY MFX15-1648

ggs. AMPERTAINE GIGOLO MGD11-051

ggd. AMPERTAINE FIFI MGD10-022

ggs. JACOT 36-94-005-555

ggd. MERESIDE HANABEL HCG12-549

| Adjusted   | Wts(Kg) |
|------------|---------|
| 100        | 171     |
| 200        | 305     |
| 300        | 0       |
| 400        | 0       |
| 500        | 0       |
| Scanned    | NO      |
| ocarii ica |         |