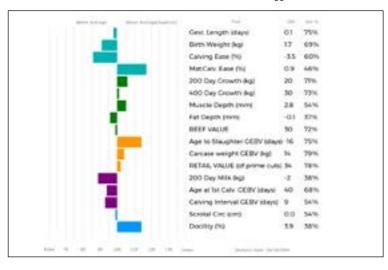

MAN MGD10-039

ggd. GOLDIES VITALITY GS04-613

ggs. AMPERTAINE ELGIN MGD09-039

ggd. POINTHOUSE APPLE DHU05-004

ggs. GUARDS BOOMER LAA06-008

ggd. BANKDALE ELIZABETH WLJ09-295

ggs. GOLDIES COMET GS07-954

ggd. GLENROCK SPANGLE IE01-155



LOT W F Cruikshank & Sons

#### 23 CLURY UNICORN

05/05/2023 CJR23-2372

Got by Al Natural Calf Myostatin: F94L/NT821

11y05tatiii. 15 12/111021

gs. SABLIER 36-15-082-249
Sire \*VOLCANO 36-15-015-952

gd. POUPEE 36-15-030-933

gs. LARRY 36-15-355-934

Dam CLURY PATSY CJR19-1953

gd. CLURY JANICE CJR14-1506

UK 500815/702372

ggs. JACOT 36-94-005-555

ggd. INTRIGUE 36-93-003-417

ggs. IDEAL 19-93-013-281

ggd. BIQUETTE 36-86-886-660

ggs. CORREZE 19-32-749-881

ggd. IDEALE 36-15-353-543

ggs. HUNTERSHALL GLADIATOR HRY11-028

ggd. CLURY ALICE CJR05-007



| Adjusted | Wts(Kg) |
|----------|---------|
| 100      | 169     |
| 200      | 284     |
| 300      | 396     |
| 400      | 511     |
| 500      | 614     |
| Scanned  | NO      |

**CLURY UNICORN** ran outside on grass all summer until the end of October.

LOT Mr W Barron

Sire

### 24 BARRONS URSULAROSE

07/05/2023 BNI23-0518

Natural Calf

Myostatin: F94L/F94L

gs. KINGSHAUGH NICE HOL17-0305

**WANTHWAITE ROLO BQX20-1146** 

gd. WANTHWAITE LACEY BQX15-867

gs. WILODGE CERBERUS WEY07-010

Dam BARRONS PRIMROSE BNI19-0435

gd. BARRONS JAZZYROSE BNI14-0312

UK 105586/500518

ggs. WILODGE INCHBYINCH WEY13-1204

ggd. KINGSHAUGH ISSY HOL13-0250

ggs. ANSIDE FLINT IF10-544

ggd. WANTHWAITE HONEY BQX12-717

ggs. WILODGE TONKA WEY02-002

ggd. WILODGE PRICELESS WEY99-032

ggs. MERESIDE GODOL