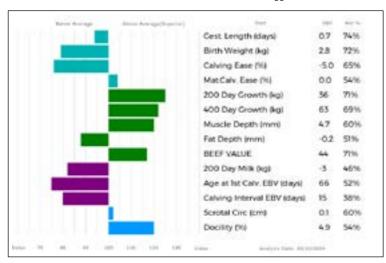

00      | 0       |
| Scanned  | NO      |

SARKLEY VIVIANA a typical Johnstown Premier calf, long clean and full of carcase. Sarkley Roxana (dam) is a great young cow in the herd with a lovely balance of milk and muscle.

Sire

LOT F H Pennie & Son

#### 87 **SARKLEY VARRIANE**

23/04/2024 PBO24-2414 UK 700643/202414

Got by Al Natural Calf

Myostatin: NT821/Q204X

as. ROSSIGNOL 36-15-030-976 \*HALTCLIFFE DOCTOR RP08-788

qd. HALTCLIFFE USABELLE RP03-012 ggs. SYMPA 48-01-006-969

ggd. ROMANCE 87-00-840-357

gs. SARKLEY JAGUAR PBO14-1578 Dam **SARKLEY RHIANE PBO20-2110** 

gd. SARKLEY VARRIANE PBO04-078

ggs. PLUMTREE FANTASTIC CQE10-023 ggd. SARKLEY AMANDA PBO05-114

ggs. JACOT 36-94-005-555 ggd. LOGETTE 36-95-007-270

ggs. TUNNELBY MONKEYTRICKS TAP96-001 ggd. SARKLEY NARRIANE PBO97-075



| Adjusted | Wts(Kg) |
|----------|---------|
| 100      | 201     |
| 200      | 358     |
| 300      | 0       |
| 400      | 0       |
| 500      | 0       |
| Scanned  | NO      |

SARKLEY VARRIANE has a pedigree packed with maternal and meat. Haltcliffe Doctor (sire) a bull that has bred some outstanding females in the herd with size and maternal qualities. Sarkley Rhiane (dam) is a super young female with a pedigree to match, Plumtree Fantastic, Domino, Tunnellby Monkeytricks and "Heros".

F H Pennie & Son LOT

#### 88 SARKLEY VIRMADEL

05/05/2024 PBO24-2417 UK 700643/502417

Got by Al Natural Calf

Myostatin: NT821/Q204X

as. PETUNIA 87-00-670-240 Sire

ggd. GATINE 87-91-002-851 \*CLOUGHHEAD TOMMY HCX02-174

qd. CLOUGHHEAD JUDITH HCX94-126 ggs. HEROS 36-92-005-318

ggd. CLOUGHHEAD