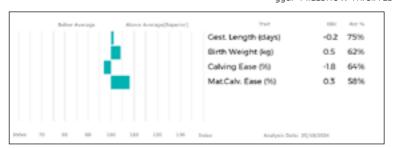

#### 3 HALTCLIFFE TEMPTRESS

04/12/2022 RP22-2058

Got by Al Embryo Calf Myostatin: F94L/F94L

as. NENUPHAR 87-97-011-143

Sire \*BREMORE ARTIST IE171088870160

qd. SAMBA 87-23-740-568

gs. OBJAT 19-30-299-413 Dam **GLENROCK DIAMANTE IE08-854** 

gd. GLENROCK RUPEE IE00-047

UK 100996/102058

ggs. LEO 23-95-071-399

ggd. GIROFLEE 87-91-000-077

ggs. OBLIGEANT 87-98-004-226

ggd. DILIGENCE 87-88-009-130

ggs. DAUPHIN 19-88-004-715

ggd. MELODIE 19-96-004-346

ggs. FESTIN 87-90-005-718

ggd. RUDSTON GWEN MBUG-096

| Adjusted | Wts(Kg) |
|----------|---------|
| 100      | 157     |
| 200      | 0       |
| 300      | 0       |
| 400      | 457     |
| 500      | 0       |
| Scanned  | NO      |
|          |         |

Service Details: Ran from 13/05/2024 to 01/10/2024 with AMPERTAINE SHANGHI MGD21-5282. Scanned 150 days in calf on 14/11/2024