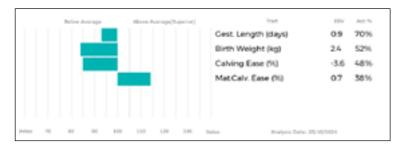

| 0       |
| Scanned  | NO      |

**HUTTONEND VALENTINE** is a heifers calf, Breconside Sophia (dam) was purchased at the Breconside dispersal. This is the first calf offered for sale off **Wilodge Randy**.

LOT Mr J K Hunter

### 65 WEDDERBURN VELVET

10/01/2024 HBV24-1198

Natural Calf

Myostatin: F94L/Q204X

gs. TRUEMAN IDOL SLN13-6252

Sire \*JOHNSTOWN SAMSON JKW21-0006

qd. ASHMARA CLASSYGIRL MGP07-015

gs. WESTPIT OLLIE GAZ18-0173

Dam WEDDERBURN ROYALTY HBV20-1068

gd. WEDDERBURN NADIA HBV17-0975

UK 521774/701198

ggs. AMPERTAINE ELGIN MGD09-039

ggd. TRUEMAN EUPHONIUM SLN09-006

ggs. ROCKY 36-15-030-964

ggd. CRACROP ULTIMATEGIRL SMR03-096

ggs. FOXHILLFARM JASPER AGX14-034

ggd. BROCKHURST HOLY MFX12-1452

ggs. FOXHILLFARM JENSON AGX14-041 ggd. WEDDERBURN LAUREN HBV15-0862



JOHNSTOWN SAMSON (sire) is full brother to JOHNSTOWN PREMIER

LOT Mr H Wood

#### 66 **DEERHOUSE VOLIE**

10/04/2024 WUZ24-0050

Natural Calf

Myostatin: F94L/F94L

as. FOXHILLFARM OURBEST AGX18-0115 Sire

**CRAIGATOKE SEANOG CDZ21-4556** 

gd. CRAIGATOKE NICOLA CDZ17-3506

gs. CLOUGHHEAD UMPIRE HCX03-221

Dam **HALTCLIFFE JOLIE RP14-1352** 

gd. HALTCLIFFE ANGELA RP05-021

UK 189979/400050

ggs. FOXHILLFARM LORDOFTHERING AGX15-061

ggd. CORRANHILL KRYSTAL IE121007521035

ggs. CRAIGATOKE JOHNNY CDZ14-2677

ggd. CRAIGATOKE BRIDGET CDZ06-004

ggs. PETUNIA 87-00-670-240

ggd. GASCOGNE 23-91-060-414

ggs. SYMPA 48-01-006-969

ggd. RONICK RED DY00-086



| Adjusted | Wts(Kg) |
|----------|---------|
| 100      | 129     |
| 200      | 0       |
| 300      | 0       |
| 400      | 0       |
|