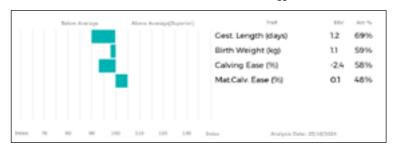

ggs. LUDO 19-95-012-472 ggd. LOTTE 19-95-016-975

| Adjusted | Wts(Kg) |
|----------|---------|
| 100      | 149     |
| 200      | 265     |
| 300      | 373     |
| 400      | 484     |
| 500      | 559     |
| Scanned  | NO      |