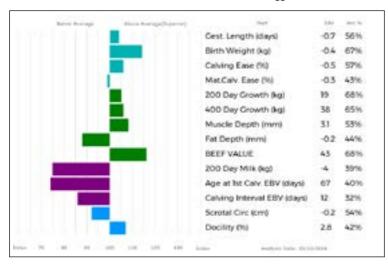

GOLDIES TINSEL combines the outstanding female lines of Millington Highlight and Goldies Vitality. Goldies Jasmine also bred Goldies O Maria top price online sale £10,800.

LOT Wendy & Robert Thomson