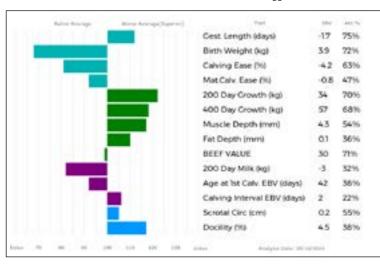

standing crossbred progeny with power and class," **Vimelia**" is no exception a super stylish calf with quality throughout. **Sarkley Nimelia** (*dam*) is a great breeder whose 2023 heifer calf is retained.

Ameliana Santa Physicianal I

Sire

Dam

LOT F H Pennie & Son

#### 85 SARKLEY VANYA

18/04/2024 PBO24-2409 Got by Al Natural Calf

Myostatin: F94L/Q204X

as. LYNDERG HERO LDG12-009 \*CARNEW MILLREEF AEN16-1394

gd. CARNEW ERICA AEN09-009

gs. GAMIN 19-35-129-486

**SARKLEY NANNAH PBO17-1858** gd. SARKLEY HANNAH PBO12-027 UK 700643/402409

ggs. LYNDERG EISENHOWER LDG09-019

ggd. LYNDERG DIANA LDG08-019

ggs. WILODGE VANTASTIC WEY04-037

ggd. CARNEW ANASTACIA AEN05-002

ggs. EDELWEISS 19-33-412-915

ggd. BELETTE 19-32-696-176

ggs. VOLCAN 23-05-267-197

ggd. SARKLEY ARRIANE PBO05-035



| Adjusted | Wts(Kg) |
|----------|---------|
| 100      | 194     |
| 200      | 345     |
| 300      | 0       |
| 400      | 0       |
| 500      | 0       |
| Scanned  | NO      |

CARNEW MILLREEF (sire) has bred outstanding progeny both pedigree and commercial. Sarkley Nannah (dam) is a lovely female with an abundance of milk.

F H Pennie & Son LOT

Sire

#### 86 **SARKLEY VIVIANA**

22/04/2024 PBO24-2412 Got by Al Natural Calf

gs. TRUEMAN IDOL SLN13-6252 \*JOHNSTOWN PREMIER JKW19-9844

qd. ASHMARA CLASSYGIRL MGP07-015

gs. RONICK HAWK DY92-026 Dam SARKLEY ROXANA PBO20-2114

ad. SARKLEY DATASHA PBO08-078

### UK 700643/702412

ggs. AMPERTAINE ELGIN MGD09-039

ggd. TRUEMAN EUPHONIUM SLN09-006

ggs. ROCKY 36-15-030-964

ggd. CRACROP ULTIMATEGIRL SMR03-096

ggs. BROADMEADOWS CANNON CA