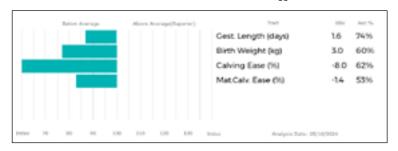

|         |   |   |   |       |     |     | PRODUCER  | r, case (re)         | 10.3 | 20:10 |
|---------|---|---|---|-------|-----|-----|-----------|----------------------|------|-------|
|         |   | П |   |       |     |     | 200 Day   | Crowth (kg)          | 24   | 75%   |
|         |   |   |   |       |     |     | 400 Day   | Crowth (kg)          | 50   | 77%   |
|         |   |   |   |       |     |     | Muscle    | Depth (mm)           | 2.9  | 62%   |
|         |   |   |   |       |     |     | Fat Dep   | th (mm)              | -0.2 | 50%   |
|         |   | Т |   |       |     |     | BEEFVA    | ALUE                 | 39   | 75%   |
|         |   |   |   |       |     |     | 200 Day   | Milk (kg)            | -1   | 50%   |
|         |   |   |   |       |     |     | Age at b  | st Calv. EliV (days) | 41   | 50%   |
|         |   |   |   |       |     |     | Calving   | Interval EBV (days)  | 14   | 39%   |
|         | П | П |   |       |     |     | Scrotal ( | Circ (cm)            | +0.1 | 63%   |
|         |   |   |   |       |     |     | Decility  | D(4)                 | 2.6  | 51%   |
| tries 1 |   |   | - | 1-01- | 101 | 101 | 1160      | desires have \$10.00 |      |       |