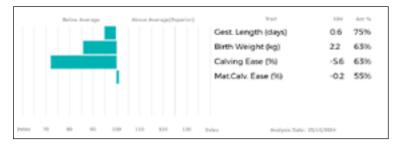

#### 3 HALTCLIFFE TEMPTRESS

04/12/2022 RP22-2058

Got by Al Embryo Calf Myostatin: F94L/F94L

as. NENUPHAR 87-97-011-143

Sire \*BREMORE ARTIST IE171088870160

qd. SAMBA 87-23-740-568

gs. OBJAT 19-30-299-413 Dam **GLENROCK DIAMANTE IE08-854** 

gd. GLENROCK RUPEE IE00-047

UK 100996/102058

ggs. LEO 23-95-071-399

ggd. GIROFLEE 87-91-000-077

ggs. OBLIGEANT 87-98-004-226

ggd. DILIGENCE 87-88-009-130

ggs. DAUPHIN 19-88-004-715

ggd. MELODIE 19-96-004-346

ggs. FESTIN 87-90-005-718

ggd. RUDSTON GWEN MBUG-096

| Adjusted | Wts(Kg) |
|----------|---------|
| 100      | 157     |
| 200      | 0       |
| 300      | 0       |
| 400      | 457     |
| 500      | 0       |
| Scanned  | NO      |
|          |         |

Service Details: Ran from 13/05/2024 to 01/10/2024 with AMPERTAINE SHANGHI MGD21-5282. Scanned 150 days in calf on 14/11/2024