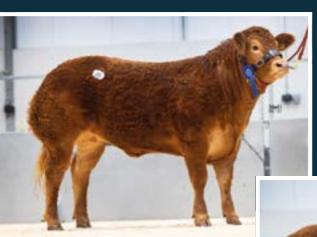

# LIMOUSIN RED LADIES & WEANED CALF



SHOW & SALE



Friday 13<sup>th</sup> December 2024

Borderway Mart, Carlisle, Cumbria, CA1 2RS







# ONLINE BIDDING NOW AVAILABLE

Simply Download the MartEye App from your phone App Store & Register.
Then press the JOIN button on the Harrison and Hetherington page.





ALSO AVAILABLE ON WEBSITE:

handh.marteye.ie







#### The British Limousin Cattle Society Limited's

(Sale held under the British Limousin Cattle Society's Auction Sale Rules and subject to recommended Conditions of Sale of the National Beef Association)

ed Ladies

Show & Sale of **44 Females** 

comprising 3 Heifers in Calf 41 Heifers, Unserved Followed by

#### 58 Weaned Calves

comprisina 13 Bull Calves & 45 Heifer Calves

### Friday 13th December 2024

Judging 9.00am Sale 12 noon

#### Thursday 12th December 2024

NORTH WES