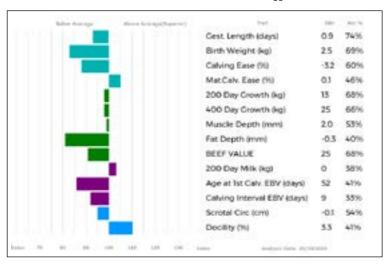

| 0       |
| 400      | 0       |
| 500      | 0       |
| Scanned  | NO      |

CARNEW MILLREEF (sire) has bred outstanding progeny both pedigree and commercial. Sarkley Nannah (dam) is a lovely female with an abundance of milk.

F H Pennie & Son LOT

Sire

#### 86 **SARKLEY VIVIANA**

22/04/2024 PBO24-2412 Got by Al Natural Calf

gs. TRUEMAN IDOL SLN13-6252 \*JOHNSTOWN PREMIER JKW19-9844

qd. ASHMARA CLASSYGIRL MGP07-015

gs. RONICK HAWK DY92-026 Dam SARKLEY ROXANA PBO20-2114

ad. SARKLEY DATASHA PBO08-078

### UK 700643/702412

ggs. AMPERTAINE ELGIN MGD09-039

ggd. TRUEMAN EUPHONIUM SLN09-006

ggs. ROCKY 36-15-030-964

ggd. CRACROP ULTIMATEGIRL SMR03-096

ggs. BROADMEADOWS CANNON CAVC-031

ggd. RONICK ESTHER DYE-040

ggs. SAUNDERS STALLONE WFQ01-040

ggd. SARKLEY NATASHA PBO97-064



| Adjusted | Wts(Kg) |
|----------|---------|
| 100      | 185     |
| 200      | 330     |
| 300      | 0       |
| 400      | 0       |
| 500      | 0       |
| Scanned  | NO      |

SARKLEY VIVIANA a typical Johnstown Premier calf, long clean and full of carcase. Sarkley Roxana (dam) is a great young cow in the herd with a lovely balance of milk and muscle.

Sire

LOT F H Pennie & Son

#### 87 **SARKLEY VARRIANE**

23/04/2024 PBO24-2414 UK 700643/202414

Got by Al Natural Calf

Myostatin: NT821/Q204X

as. ROSSIGNOL 36-15-030-976 \*HALTCLIFFE DOCTOR RP08-788

qd. HALTCLIFFE USABELLE RP03-012 ggs. SYMPA 48-01-006-969

ggd. ROMANCE 87-00-840-357

gs. SARKLEY JAGUAR PBO14-1578 Dam **SARKLEY RHIANE PBO20-2110** 

gd. SARKLEY VARRIANE PBO04-078

ggs. PLUMTREE FANTASTIC CQE10-023 ggd. SARKLE