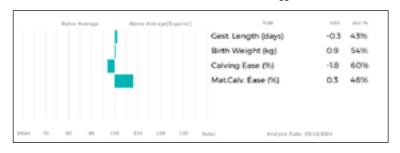

#### 6 CAIRNBOG UNCANNY

07/01/2023 DJA23-0718

Got by Al Natural Calf

Myostatin: F94L/NT821

gs. SARKLEY THUNDERBOLT PBO02-267

Sire \*REDDINGS ALFIE WFO05-010

Dam

gd. REDDINGS PEPSI WFO99-006

gs. GUARDS BOOMER LAA06-008
FOXHILLFARM MELLIE AGX16-115

gd. FOXHILLFARM GRACIE AGX11-002

UK 562254/500718

ggs. GREENWELL MAJOR NK96-017

ggd. SARKLEY JUDY PBO94-011 ggs. SARKLEY MOONLIGHT PBO96-055

ggd. HALLINGBURY HAZEL MAF92-001

ggs. ROCKY 36-15-030-964

ggd. ARDBRACK SPECIAL GAU01-112

ggs. WILODGE VANTASTIC WEY04-037

ggd. BANKDALE ALICE WLJ05-091

| Adjusted | Wts(Kg) |
|----------|---------|
| 100      | 139     |
| 200      | 232     |
| 300      | 0       |
| 400      | 375     |
| 500      | 455     |
| Scanned  | NO      |