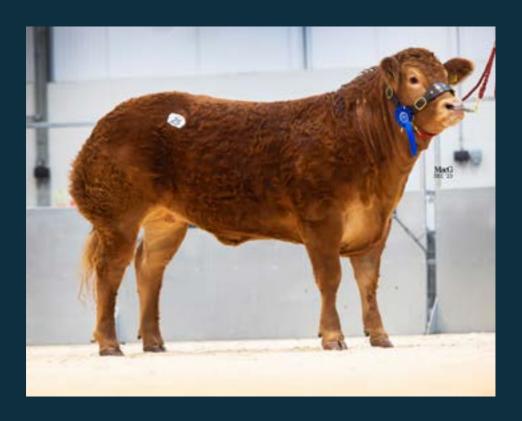

### 44 GOLDIES USTAR

15/12/2023 GS23-2294 UF

Natural Calf

Myostatin: F94L/F94L

gs. AMPERTAINE GIGOLO MGD11-051
Sire \*AMPERTAINE OPPORTUNITY MGD18-2703

gd. AMPERTAINE JULIET MGD14-9667

ga. /IIII EN //IIIVE GOLIET MADIT 300

**GOLDIES FLAIR** (*gdam*) has bred 12,000gn **Goldies Rolo**, 14,000gn **Goldies Joker** 19,000gn **Goldies Pilot** and also **Goldies Porsche**, sold privately to the Crossdykes Herd.