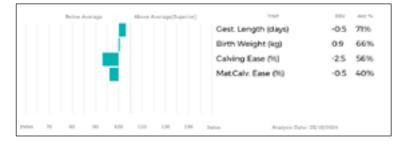

|         |   |   |   |       |     |     | PRODUCER  | r, case (re)         | 10.3 | 20:10 |
|---------|---|---|---|-------|-----|-----|-----------|----------------------|------|-------|
|         |   | П |   |       |     |     | 200 Day   | Crowth (kg)          | 24   | 75%   |
|         |   |   |   |       |     |     | 400 Day   | Crowth (kg)          | 50   | 77%   |
|         |   |   |   |       |     |     | Muscle    | Depth (mm)           | 2.9  | 62%   |
|         |   |   |   |       |     |     | Fat Dep   | th (mm)              | -0.2 | 50%   |
|         |   | Т |   |       |     |     | BEEFVA    | ALUE                 | 39   | 75%   |
|         |   |   |   |       |     |     | 200 Day   | Milk (kg)            | -1   | 50%   |
|         |   |   |   |       |     |     | Age at b  | st Calv. EliV (days) | 41   | 50%   |
|         |   |   |   |       |     |     | Calving   | Interval EBV (days)  | 14   | 39%   |
|         | П | П |   |       |     |     | Scrotal ( | Circ (cm)            | +0.1 | 63%   |
|         |   |   |   |       |     |     | Decility  | D(4)                 | 2.6  | 51%   |
| tries 1 |   |   | - | 1-01- | 101 | 101 | 1160      | desires have \$10.00 |      |       |