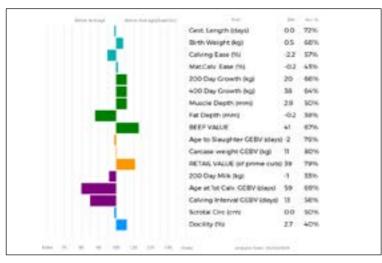

#### 3 HALTCLIFFE TEMPTRESS

04/12/2022 RP22-2058

Got by Al Embryo Calf Myostatin: F94L/F94L

as. NENUPHAR 87-97-011-143

Sire \*BREMORE ARTIST IE171088870160

qd. SAMBA 87-23-740-568

gs. OBJAT 19-30-299-413 Dam **GLENROCK DIAMANTE IE08-854** 

gd. GLENROCK RUPEE IE00-047

UK 100996/102058

ggs. LEO 23-95-071-399

ggd. GIROFLEE 87-91-000-077

ggs. OBLIGEANT 87-98-004-226

ggd. DILIGENCE 87-88-009-130

ggs. DAUPHIN 19-88-004-715

ggd. MELODIE 19-96-004-346

ggs. FESTIN 87-90-005-718

ggd. RUDSTON GWEN MBUG-096

| Adjusted | Wts(Kg) |
|----------|---------|
| 100      | 157     |
| 200      | 0       |
| 300      | 0       |
| 400      | 457     |
| 500      | 0       |
| Scanned  | NO      |
|          |         |

Service Details: Ran from 13/05/2024 to 01/10/2024 with AMPERTAINE SHANGHI MGD21-5282. Scanned 150 days in calf on 14/11/2024