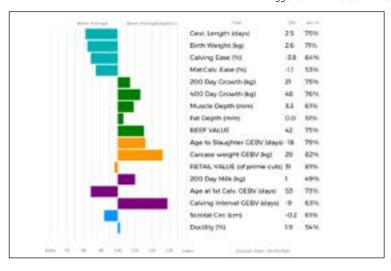

100      | 191     |
| 200      | 337     |
| 300      | 465     |
| 400      | 0       |
| 500      | 0       |
| Scanned  | NO      |

BARRONS URSULAROSE is out of a very nice Cerberus cow.

LOT R & J Graham

### 25 GRAHAMS UMA

17/05/2023 GV23-1260 UK 542883/501260

Got by Al Natural Calf

Myostatin: F94L/Q204X

gs. AMPERTAINE FOREMAN MGD10-039

Sire \*GOLDIES JACKPOT GS14-1509

gd. GOLDIES VITALITY GS04-613

gs. AMPERTAINE GIGOLO MGD11-051

Dam GRAHAMS RIPPLE GV20-1161

gd. GRAHAMS LULU GV15-0880

ggs. WILODGE CERBERUS WEY07-010

ggd. AMPERTAINE BATHSHEBA MGD06-032

ggs. SARKLEY RAGTIME PBO00-018 ggd. GOLDIES TIFFENY GS02-473

u. GOLDIES HEFENT G302-4/3

ggs. AMPERTAINE COMMANDER MGD07-046

ggd. AMPERTAINE CRYSTAL MGD07-016

ggs. CLARAGH FRANCO RJT10-013 ggd. GRAHAMS COFFEE GV07-440



| Adjusted | Wts(Kg) |
|----------|---------|
| 100      | 132     |
| 200      | 222     |
| 300      | 365     |
| 400      | 499     |
| 500      | 619     |
| Scanned  | NO      |
|          |         |

**GRAHAMS UMA** was successfully shown this summer and is a powerful heifer who will make a great cow. She is a grand daughter of the great **Grahams Coffee**.

### **CLASS FIVE**

Lots 26-32 (7 entries)

LOT R & J Graham

#### 26 **GRAHAMS URSILLA**

05/06/2023 GV23-1262 UK 542883/701262

Natural Calf

Myostatin: F94L/NT821

ggs. FANONP 16-35-850-111

ODALGOP 48-19-007-278 Sire

ggd. FANFARE 87-58-730-711 ggs. FLUCTUAT 87-10-311-005

gs. IDALGOP 87-58-730-945 qd. INCOLORE 48-14-026-852

ggd. CLOTILDE 48-08-046-307

gs. LEOPARD 36-15-396-169

ggs. HARMONICA 19-34-919-218

Dam RADIEUS