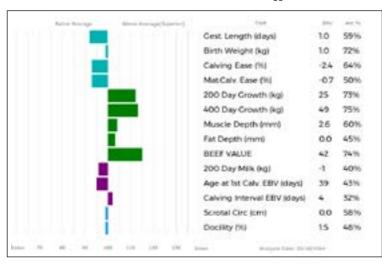

#### 5 **GOLDIES TINSEL**

21/12/2022 GS22-2208

Natural Calf

Myostatin: F94L/Q204X

as. AMPERTAINE FOREMAN MGD10-039 Sire

**WOODMARSH REGENT GLF20-4483** 

gd. MILLINGTON HIGHLIGHT MRJ12-134

gs. CLOUGHHEAD UMPIRE HCX03-221

Dam **GOLDIES JASMINE GS14-1450** 

gd. GOLDIES VITALITY GS04-613

UK 581575/202208

ggs. WILODGE CERBERUS WEY07-010

ggd. AMPERTAINE BATHSHEBA MGD06-032

ggs. WILODGE VANTASTIC WEY04-037

ggd. BROCKHURST OPTION MFX98-062

ggs. PETUNIA 87-00-670-240

ggd. GASCOGNE 23-91-060-414

ggs. SARKLEY RAGTIME PBO00-018 ggd. GOLDIES TIFFENY GS02-473

| Adjusted | Wts(Kg) |
|----------|---------|
| 100      | 155     |
| 200      | 261     |
| 300      | 366     |
| 400      | 483     |
| 500      | 567     |
| Scanned  | NO      |

GOLDIES TINSEL combines the outstanding female lines of Millington Highlight and Goldies Vitality. Goldies Jasmine also bred Goldies O Maria top price online sale £10,800.

LOT Wendy & Robert Thomson