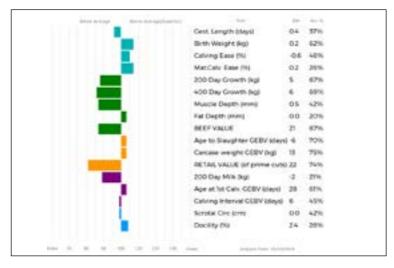

| 499     |
| 500      | 619     |
| Scanned  | NO      |
|          |         |

**GRAHAMS UMA** was successfully shown this summer and is a powerful heifer who will make a great cow. She is a grand daughter of the great **Grahams Coffee**.

### **CLASS FIVE**

Lots 26-32 (7 entries)

LOT R & J Graham

#### 26 **GRAHAMS URSILLA**

05/06/2023 GV23-1262 UK 542883/701262

Natural Calf

Myostatin: F94L/NT821

ggs. FANONP 16-35-850-111

ODALGOP 48-19-007-278 Sire

ggd. FANFARE 87-58-730-711 ggs. FLUCTUAT 87-10-311-005

gs. IDALGOP 87-58-730-945 qd. INCOLORE 48-14-026-852

ggd. CLOTILDE 48-08-046-307

gs. LEOPARD 36-15-396-169

ggs. HARMONICA 19-34-919-218

Dam RADIEUSE 36-15-560-178 ggd. ELSA 36-15-280-652

gd. GALANTINE 36-15-421-249

ggs. BRESIL 36-15-027-039 ggd. ABEILLE 36-15-015-981



| Adjusted | Wts(Kg) |
|----------|---------|
| 100      | 153     |
| 200      | 267     |
| 300      | 378     |
| 400      | 471     |
| 500      | 0       |
| Scanned  | NO      |
|          |         |

GRAHAMS URSILLA is fully French bred with her mother being a heifer bought at the Patureau Dispersal Sale.

R & J Graham LOT

#### 27 **GRAHAMS ULLA**

14/06/2023 GV23-1263 UK 542883/101263

Got by Al Embrvo Calf

Myostatin: F94L/Q204X

as. GUNNERFLEET HICKS HDR12-059 Sire

\*GUNNERFLEET LION HDR15-0827

qd. GUNNERFLEET ILOCKS HDR13-0692

gs. MILLINGTON VASCULAR MRJ04-826

Dam **GRAHAMS COFFEE GV07-440** 

gd. NITOUCHE 23-97-060-279

ggs. DOLCORSLLWYN BRYNMOR VU06-012

ggd. ELLORA 19-33-400-053

ggs. PLUMTREE FANTASTIC CQE10-023 ggd. GUNNERFLEET ELOCKS HDR09-039

ggs. IDEAL 19-93-013