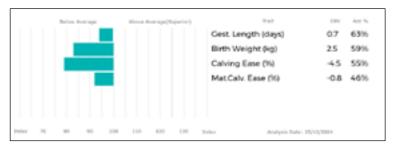

| 100      | 172     |
| 200      | 302     |
| 300      | 366     |
| 400      | 0       |
| 500      | 590     |
| Scanned  | NO      |

**GRHAMS UPSEY** is a wide heifer from a very consistent family.

LOT Mr & Mrs M Alford

#### 22 FOXHILLFARM UPTOWNGIRL

01/05/2023 AGX23-0174

Natural Calf

Sire

Dam

Myostatin: F94L/NT821

gs. GOLDIES JACKPOT GS14-1509

POINTHOUSE PAUL DHU19-8852

gd. POINTHOUSE JEWEL DHU14-7824

gs. FOXHILLFARM IRISHLAD AGX13-017

FOXHILLFARM MAMMAMIA AGX16-107

gd. GLENROCK ILLUSION IE13-112

UK 371250/400174

ggs. AMPERTAINE FOREMAN MGD10-039

ggd. GOLDIES VITALITY GS04-613

ggs. AMPERTAINE ELGIN MGD09-039

ggd. POINTHOUSE APPLE DHU05-004

ggs. GUARDS BOOMER LAA06-008

ggd. BANKDALE ELIZABETH WLJ09-295

ggs. GOLDIES COMET GS07-954

ggd. GLENROCK SPANGLE IE01-155



LOT W F Cruikshank & Sons

#### 23 CLURY UNICORN

05/05/2023 CJR23-2372

Got by Al Natural Calf Myostatin: F94L/NT821

11y05tatiii. 15 12/111021

gs. SABLIER 36-15-082-249
Sire \*VOLCANO 36-15-015-952

gd. POUPEE 36-15-030-933

gs. LARRY 36-15-355-934

Dam CLURY PATSY CJR19-1953

gd. CLURY JANICE CJR14-1506

UK 500815/702372

ggs. JACOT 36-94-005-555

ggd. INTRIGUE 36-93-003-417

ggs. IDEAL 19-93-013-281

ggd. BIQUETTE 36-86-886-660

ggs. CORREZE 19-32-749-881

ggd. IDEALE 36-15-353-543

ggs. HUNTERSHALL GLADIATOR HRY11-028

ggd. CLURY ALICE CJR05-007



| Adjusted | Wts(Kg) |
|----------|---------|
| 100      | 169     |
| 200      | 284     |
| 300      | 396     |
| 400      | 511     |
| 500      | 614     |
| Scanned  | NO      |

**CLURY UNICORN** ran outside on grass all summer un