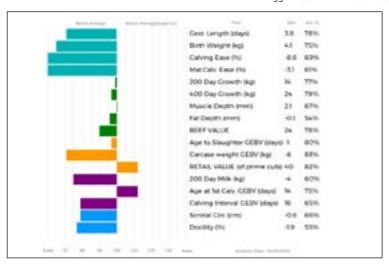

300      | 378     |
| 400      | 471     |
| 500      | 0       |
| Scanned  | NO      |
|          |         |

GRAHAMS URSILLA is fully French bred with her mother being a heifer bought at the Patureau Dispersal Sale.

R & J Graham LOT

#### 27 **GRAHAMS ULLA**

14/06/2023 GV23-1263 UK 542883/101263

Got by Al Embrvo Calf

Myostatin: F94L/Q204X

as. GUNNERFLEET HICKS HDR12-059 Sire

\*GUNNERFLEET LION HDR15-0827

qd. GUNNERFLEET ILOCKS HDR13-0692

gs. MILLINGTON VASCULAR MRJ04-826

Dam **GRAHAMS COFFEE GV07-440** 

gd. NITOUCHE 23-97-060-279

ggs. DOLCORSLLWYN BRYNMOR VU06-012

ggd. ELLORA 19-33-400-053

ggs. PLUMTREE FANTASTIC CQE10-023 ggd. GUNNERFLEET ELOCKS HDR09-039

ggs. IDEAL 19-93-013-281

aad. BROCKHURST OPTION MFX98-062

ggs. JERSEY 36-94-000-548

ggd. GOELETTE 23-91-060-558



| Adjusted | Wts(Kg) |
|----------|---------|
| 100      | 149     |
| 200      | 247     |
| 300      | 345     |
| 400      | 441     |
| 500      | 0       |
| Scanned  | NO      |

GRAHAMS ULLA is a daughter of our great Grahams Coffee cow and is only offered for sale as we have sisters retained in the herd. She will make a great addition to any herd.

R & J Graham LOT

#### 28 **GRAHAMS UNDINE**

15/06/2023 GV23-1264 UK 542883/201264

Got by Al Embrvo Calf

Myostatin: Q204X/Q204X

as. AMPERTAINE ELGIN MGD09-039

Sire \*BURNBANK OFFICER GHK18-1408

gd. DINMORE ELLE DIR09-006

gs. MILLINGTON VASCULAR MRJ04-826

Dam **GRAHAMS COFFEE GV07-440** 

gd. NITOUCHE 23-97-060-279

ggs. GLENROCK VENTURA IE04-432

ggd. AMPERTAINE CARLA MGD07-036 ggs. WILODGE VANTASTIC WEY04-037

ggd. AGHADOWEY A