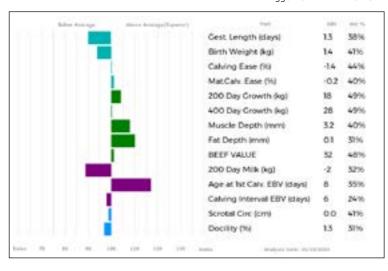

300      | 0       |
| 400      | 0       |
| 500      | 0       |
| Scanned  | NO      |
|          |         |

WIGGONBY VIOLET is a grower out of the biggest cow in the herd, with Monkeytricks and Galouis in the back pedigree

Sire

Dam

LOT Messrs S & F M Bowe

#### 94 WIGGONBY VISON

24/03/2024 BAX24-1405 UK 100541/601405

Natural Calf

gs. BASSINGFIELD MACHOMAN CRJ16-128

MARAISCOTE RICHARD NAJ20-2737

qd. MARAISCOTE GENIE NAJ11-071

gs. FREWSTOWN ITALIAN FBH13-390 **WIGGONBY ODREAM BAX18-1122** 

ad. SARKLEY DREAM PBO08-047

ggs. MILLGATE FAME LFR10-015

ggd. SARKLEY ELLAJEN PBO09-099 ggs. VIRGINIA ANDY IE121657690563

ggd. MARAISCOTE CRAFTY NAJ07-026

ggs. CARMORN CANTONA MCN07-040 ggd. FREWSTOWN CNINETEEN FBH07-203

ggs. SAUNDERS STALLONE WFQ01-040

ggd. SARKLEY MYSTIC PBO96-025



| Adjusted | Wts(Kg) |
|----------|---------|
| 100      | 171     |
| 200      | 302     |
| 300      | 0       |
| 400      | 0       |
| 500      | 0       |
| Scanned  | NO      |

WIGGONBY VISON has been a shapely calf all summer, from a strong female line at Wiggonby

LOT R & J Graham

#### 95 **GRAHAMS VIXEN**

09/04/2024 GV24-1304 UK 542883/701304

Got by Al Embryo Calf

Myostatin: Q204X/Q204X

as. AMPERTAINE ELGIN MGD09-039 Sire

\*GRAIGGOCH RAMBO JLL20-0380

qd. SARKLEY GLORIANNE PBO11-058

gs. CLARAGH FRANCO RJT10-013 Dam **GRAHAMS PRECIOUS GV19-1085** 

gd. GRAHAMS MELODY GV16-943

gas. GLENROCK VENTURA IE04-432

ggd. AMPERTAINE CARLA MGD07-036

ggs. WILODGE VANTASTIC WEY04-037

ggd. SARKLEY BETHANNIE PBO06-123

ggs. WILODGE VANTASTIC WEY04-037

aad. HALTCLIFFE AVON RP05-014