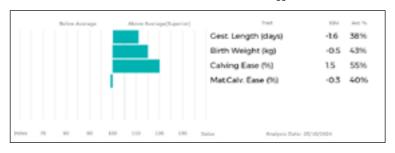

|         |   |   |   |       |     |     | PRODUCER  | r, case (re)         | 10.3 | 20:10 |
|---------|---|---|---|-------|-----|-----|-----------|----------------------|------|-------|
|         |   | П |   |       |     |     | 200 Day   | Crowth (kg)          | 24   | 75%   |
|         |   |   |   |       |     |     | 400 Day   | Crowth (kg)          | 50   | 77%   |
|         |   |   |   |       |     |     | Muscle    | Depth (mm)           | 2.9  | 62%   |
|         |   |   |   |       |     |     | Fat Dep   | th (mm)              | -0.2 | 50%   |
|         |   | Т |   |       |     |     | BEEFVA    | ALUE                 | 39   | 75%   |
|         |   |   |   |       |     |     | 200 Day   | Milk (kg)            | -1   | 50%   |
|         |   |   |   |       |     |     | Age at b  | st Calv. EliV (days) | 41   | 50%   |
|         |   |   |   |       |     |     | Calving   | Interval EBV (days)  | 14   | 39%   |
|         | П | П |   |       |     |     | Scrotal ( | Circ (cm)            | +0.1 | 63%   |
|         |   |   |   |       |     |     | Decility  | D(4)                 | 2.6  | 51%   |
| tries 1 |   |   | - | 1-01- | 101 | 101 | 1160      | desires have \$10.00 |      |       |