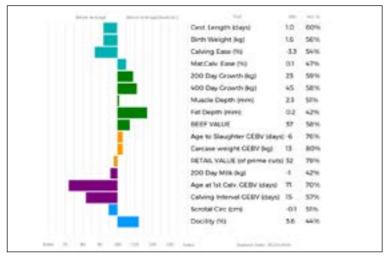

|         |   |   |   |       |     |     | PRODUCER  | r, case (re)         | 10.3 | 20:10 |
|---------|---|---|---|-------|-----|-----|-----------|----------------------|------|-------|
|         |   | П |   |       |     |     | 200 Day   | Crowth (kg)          | 24   | 75%   |
|         |   |   |   |       |     |     | 400 Day   | Crowth (kg)          | 50   | 77%   |
|         |   |   |   |       |     |     | Muscle    | Depth (mm)           | 2.9  | 62%   |
|         |   |   |   |       |     |     | Fat Dep   | th (mm)              | -0.2 | 50%   |
|         |   | Т |   |       |     |     | BEEFVA    | ALUE                 | 39   | 75%   |
|         |   |   |   |       |     |     | 200 Day   | Milk (kg)            | -1   | 50%   |
|         |   |   |   |       |     |     | Age at b  | st Calv. EliV (days) | 41   | 50%   |
|         |   |   |   |       |     |     | Calving   | Interval EBV (days)  | 14   | 39%   |
|         | П | П |   |       |     |     | Scrotal ( | Circ (cm)            | +0.1 | 63%   |
|         |   |   |   |       |     |     | Decility  | D(4)                 | 2.6  | 51%   |
| tries 1 |   |   | - | 1-01- | 101 | 101 | 1160      | desires have \$10.00 |      |       |