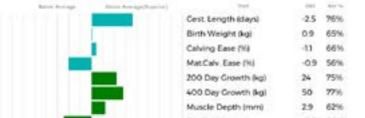

|         |   |   |   |       |     |     | PRODUCER  | r, case (re)         | 10.3 | 20:10 |
|---------|---|---|---|-------|-----|-----|-----------|----------------------|------|-------|
|         |   | П |   |       |     |     | 200 Day   | Crowth (kg)          | 24   | 75%   |
|         |   |   |   |       |     |     | 400 Day   | Crowth (kg)          | 50   | 77%   |
|         |   |   |   |       |     |     | Muscle    | Depth (mm)           | 2.9  | 62%   |
|         |   |   |   |       |     |     | Fat Dep   | th (mm)              | -0.2 | 50%   |
|         |   | Т |   |       |     |     | BEEFVA    | ALUE                 | 39   | 75%   |
|         |   |   |   |       |     |     | 200 Day   | Milk (kg)            | -1   | 50%   |
|         |   |   |   |       |     |     | Age at b  | st Calv. EliV (days) | 41   | 50%   |
|         |   |   |   |       |     |     | Calving   | Interval EBV (days)  | 14   | 39%   |
|         | П | П |   |       |     |     | Scrotal ( | Circ (cm)            | +0.1 | 63%   |
|         |   |   |   |       |     |     | Decility  | D(4)                 | 2.6  | 51%   |
| tries 1 |   |   | - | 1-01- | 101 | 101 | 1160      | desires have \$10.00 |      |       |