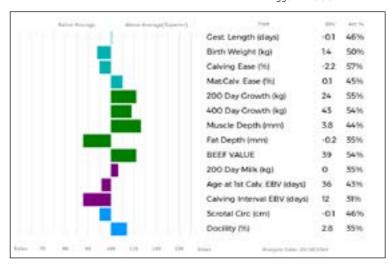

ggd. OPERETTE 48-98-133-040

ggs. NORMANDE ARAPAHO CAX05-497 ggd. ROSABELLE 87-00-840-396

| Adjusted | Wts(Kg)                         |
|----------|---------------------------------|
| 100      | 157                             |
| 200      | 271                             |
| 300      | 363                             |
| 400      | 442                             |
| 500      | 0                               |
| Scanned  | NO                              |
|          | 100<br>200<br>300<br>400<br>500 |

GOLDIES UHAZEL is a very stylish heifer out of a consistent breeding Sypma daughter.

R & J Graham LOT