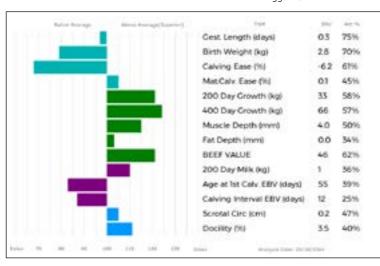

ggs. PETUNIA 87-00-670-240

ggd. GASCOGNE 23-91-060-414

ggs. SARKLEY RAGTIME PBO00-018 ggd. GOLDIES TIFFENY GS02-473

| Adjusted | Wts(Kg) |
|----------|---------|
| 100      | 155     |
| 200      | 261     |
| 300      | 366     |
| 400      | 483     |
| 500      | 567     |
| Scanned  | NO      |

GOLDIES TINSEL combines the outstanding female lines of Millington Highlight and Goldies Vitality. Goldies Jasmine also bred Goldies O Maria top price online sale £10,800.

LOT Wendy & Robert Thomson