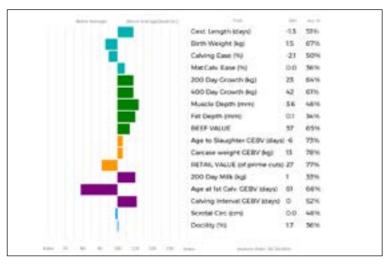

|         |   |   |   |       |     |     | PRODUCER  | r, case (re)         | 10.3 | 20:10 |
|---------|---|---|---|-------|-----|-----|-----------|----------------------|------|-------|
|         |   | П |   |       |     |     | 200 Day   | Crowth (kg)          | 24   | 75%   |
|         |   |   |   |       |     |     | 400 Day   | Crowth (kg)          | 50   | 77%   |
|         |   |   |   |       |     |     | Muscle    | Depth (mm)           | 2.9  | 62%   |
|         |   |   |   |       |     |     | Fat Dep   | th (mm)              | -0.2 | 50%   |
|         |   | Т |   |       |     |     | BEEFVA    | ALUE                 | 39   | 75%   |
|         |   |   |   |       |     |     | 200 Day   | Milk (kg)            | -1   | 50%   |
|         |   |   |   |       |     |     | Age at b  | st Calv. EliV (days) | 41   | 50%   |
|         |   |   |   |       |     |     | Calving   | Interval EBV (days)  | 14   | 39%   |
|         | П | П |   |       |     |     | Scrotal ( | Circ (cm)            | +0.1 | 63%   |
|         |   |   |   |       |     |     | Decility  | D(4)                 | 2.6  | 51%   |
| tries 1 |   |   | - | 1-01- | 101 | 101 | 1160      | desires have \$10.00 |      |       |