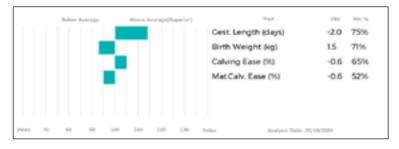

ng heifer. She has been shown once this autumn attaining first in her class at Stars of the Future Show, Stirling and I am sure she has a fabulous show career ahead of her. Ulay is the last female to be sold from the Rougemont Herd.

LOT Paul Dawes

Sire

Dam

### 31 **DINMORE URSULA**

18/09/2023 DIR23-1835

Got by Al Natural Calf

as. AMPERTAINE FOREMAN MGD10-039

\*WESTPIT OMAHA GAZ18-0174 qd. BROCKHURST HOLY MFX12-1452

gs. DIAMANT 87-00-671-282

**DINMORE MAEWEST DIR16-1169** 

gd. DINMORE CAPRICE DIR07-058

UK 311535/201835

gas. WILODGE CERBERUS WEY07-010

ggd. AMPERTAINE BATHSHEBA MGD06-032

ggs. WILODGE VANTASTIC WEY04-037

ggd. BROCKHURST BOLSHOI MFX06-755

ggs. BERLIOZB 86-06-106-966

ggd. VERSION 87-00-670-780

ggs. WILODGE VANTASTIC WEY04-037

ggd. WILODGE VICELESS WEY04-050



LOT Aileen Ritchie

### 32 RITCHIES UNICORN

30/09/2023 RMN23-0215

Got by Al Natural Calf

Myostatin: NT821/Q204X

gs. AMPERTAINE FOREMAN MGD10-039

Sire \*GOLDIES OXO GS18-1834

gd. GOLDIES FRAGRANCE GS10-1118

gs. HUNTERSHALL GLADIATOR HRY11-028

Dam BURNBANK NESSA GHK17-1379

gd. BURNBANK ICEMAIDEN GHK13-1095

UK 520046/200215

ggs. WILODGE CERBERUS WEY07-010

ggd. AMPERTAINE BATHSHEBA MGD06-032

ggs. WILODGE VANTASTIC WEY04-037 ggd. GOLDIES VITALITY GS04-613

ggs. ROSSIGNOL 36-15-030-976

aad. HUNTERSHALL DANCER HRY08-008

ggs. BURNBANK FRANK GHK10-004





| Adjusted | Wts(Kg) |
|----------|---------|
| 100      | 155     |
| 200      | 266     |
| 300      | 0       |
| 400      | 0       |
| 500      | 0       |
| Scanned  | NO      |

**RITCHIES UNICORN** is maternal sister to *