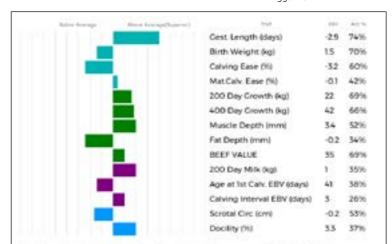

|         |   |   |   |       |     |     | PRODUCER  | r, case (re)         | 10.3 | 20:10 |
|---------|---|---|---|-------|-----|-----|-----------|----------------------|------|-------|
|         |   | П |   |       |     |     | 200 Day   | Crowth (kg)          | 24   | 75%   |
|         |   |   |   |       |     |     | 400 Day   | Crowth (kg)          | 50   | 77%   |
|         |   |   |   |       |     |     | Muscle    | Depth (mm)           | 2.9  | 62%   |
|         |   |   |   |       |     |     | Fat Dep   | th (mm)              | -0.2 | 50%   |
|         |   | Т |   |       |     |     | BEEFVA    | ALUE                 | 39   | 75%   |
|         |   |   |   |       |     |     | 200 Day   | Milk (kg)            | -1   | 50%   |
|         |   |   |   |       |     |     | Age at b  | st Calv. EliV (days) | 41   | 50%   |
|         |   |   |   |       |     |     | Calving   | Interval EBV (days)  | 14   | 39%   |
|         | П | П |   |       |     |     | Scrotal ( | Circ (cm)            | +0.1 | 63%   |
|         |   |   |   |       |     |     | Decility  | D(4)                 | 2.6  | 51%   |
| tries 1 |   |   | - | 1-01- | 101 | 101 | 1160      | desires have \$10.00 |      |       |