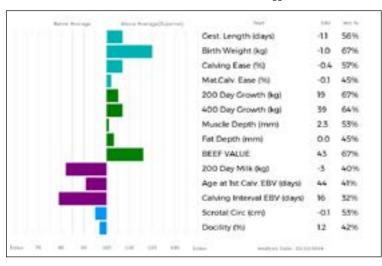

**HOLLOWDENE ULAY** is an outstanding heifer. She has been shown once this autumn attaining first in her class at Stars of the Future Show, Stirling and I am sure she has a fabulous show career ahead of her. Ulay is the last female to be sold from the Rougemont Herd.