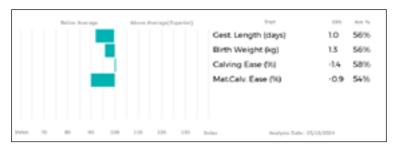

GOLDIES TINSEL combines the outstanding female lines of Millington Highlight and Goldies Vitality. Goldies Jasmine also bred Goldies O Maria top price online sale £10,800.

LOT Wendy & Robert Thomson