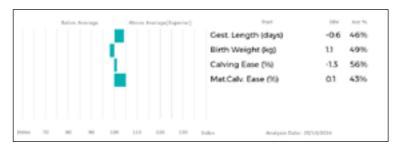

|         |   |   |   |       |     |     | PRODUCER  | r, case (re)         | 10.3 | 20:10 |
|---------|---|---|---|-------|-----|-----|-----------|----------------------|------|-------|
|         |   | П |   |       |     |     | 200 Day   | Crowth (kg)          | 24   | 75%   |
|         |   |   |   |       |     |     | 400 Day   | Crowth (kg)          | 50   | 77%   |
|         |   |   |   |       |     |     | Muscle    | Depth (mm)           | 2.9  | 62%   |
|         |   |   |   |       |     |     | Fat Dep   | th (mm)              | -0.2 | 50%   |
|         |   | Т |   |       |     |     | BEEFVA    | ALUE                 | 39   | 75%   |
|         |   |   |   |       |     |     | 200 Day   | Milk (kg)            | -1   | 50%   |
|         |   |   |   |       |     |     | Age at b  | st Calv. EliV (days) | 41   | 50%   |
|         |   |   |   |       |     |     | Calving   | Interval EBV (days)  | 14   | 39%   |
|         | П | П |   |       |     |     | Scrotal ( | Circ (cm)            | +0.1 | 63%   |
|         |   |   |   |       |     |     | Decility  | D(4)                 | 2.6  | 51%   |
| tries 1 |   |   | - | 1-01- | 101 | 101 | 1160      | desires have \$10.00 |      |       |