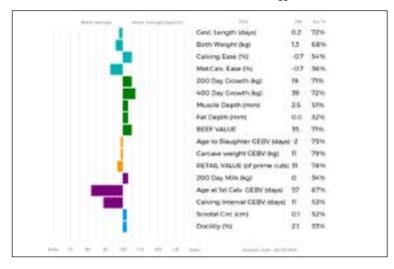

U01-112

ggs. WILODGE VANTASTIC WEY04-037

ggd. BANKDALE ALICE WLJ05-091



| Adjusted | Wts(Kg) |
|----------|---------|
| 100      | 139     |
| 200      | 232     |
| 300      | 0       |
| 400      | 375     |
| 500      | 455     |
| Scanned  | NO      |

LOT Mr W Barron

#### 7 **BARRONS UNA**

09/01/2023 UK 105586/100507 BNI23-0507 Got by Al Natural Calf

Myostatin: F94L/Q204X

as. DYLANS IRNBRU MSZ13-001

Sire \*KINNISIDE NOVEL MUL17-0499

qd. KINNISIDE BRONTE MUL06-005

gs. BARRONS MAJOR BNI16-0361 Dam **BARRONS RACHAEL BNI20-0454** 

gd. BARRONS HANSY BNI12-257

ggs. SYMPA 48-01-006-969

ggd. DYLANS FANTA MSZ10-004

ggs. BRONTEMOOR ULEX PCI03-080

ggd. KINNISIDE UNICORN MUL03-010

ggs. MERESIDE GODOLPHIN HCG11-424

ggd. BARRONS EMMA BNI09-163

ggs. IRONSTONE COLONEL SDS07-069





| Adjusted | Wts(Kg) |
|----------|---------|
| 100      | 162     |
| 200      | 288     |
| 300      | 437     |
| 400      | 554     |
| 500      | 684     |
| Scanned  | NO      |

BARRONS UNA was easily born unasisted and is out of a Barrons Major heifer.

LOT Mr L J White

Sire

Dam

#### 8 LADYBOWERS UNIQUE

10/01/2023 WJX23-1586 UK 163689/301586

Got by Al Embryo Calf

Myostatin: Q204X/Q204X

gs. FOXHILLFARM MANHATTAN AGX16-105

LADYBOWERS OHIO WJX18-1380

gd. CALOGALE IZZY LIC13-0017

gs. AMPERTAINE FOREMAN MGD10-039

**GRAHAMS MARJORIE GV16-0959** 

gd. POOLEHALL ISABELLE QDU13-023

ggs. GUARDS BOOMER LAA06-008 aad. FOXHILLFARM GRACIE AGX11-002

ggs. GOLDIES COMET GS07-954

ggd. LOURIE DAZZLE AFC08-002

ggs. WILODGE CERBERUS WEY07-010

ggd. AMPERTAINE BATHSHEBA MGD06-032

ggs.