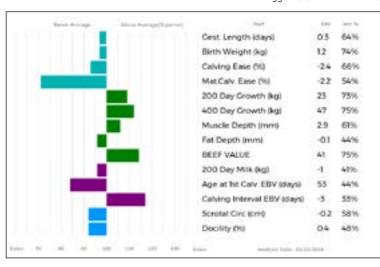

#### 5 **GOLDIES TINSEL**

21/12/2022 GS22-2208

Natural Calf

Myostatin: F94L/Q204X

as. AMPERTAINE FOREMAN MGD10-039 Sire

**WOODMARSH REGENT GLF20-4483** 

gd. MILLINGTON HIGHLIGHT MRJ12-134

gs. CLOUGHHEAD UMPIRE HCX03-221

Dam **GOLDIES JASMINE GS14-1450** 

gd. GOLDIES VITALITY GS04-613

UK 581575/202208

ggs. WILODGE CERBERUS WEY07-010

ggd. AMPERTAINE BATHSHEBA MGD06-032

ggs. WILODGE VANTASTIC WEY04-037

ggd. BROCKHURST OPTION MFX98-062

ggs. PETUNIA 87-00-670-240

ggd. GASCOGNE 23-91-060-414

ggs. SARKLEY RAGTIME PBO00-018 ggd. GOLDIES TIFFENY GS02-473

| Adjusted | Wts(Kg) |
|----------|---------|
| 100      | 155     |
| 200      | 261     |
| 300      | 366     |
| 400      | 483     |
| 500      | 567     |
| Scanned  | NO      |

GOLDIES TINSEL combines the outstanding female lines of Millington Highlight and Goldies Vitality. Goldies Jasmine also bred Goldies O Maria top price online sale £10,800.

LOT Wendy & Robert Thomson