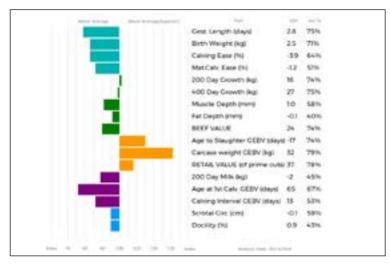

|         |   |   |   |       |     |     | PRODUCER  | r, case (re)         | 10.3 | 20:10 |
|---------|---|---|---|-------|-----|-----|-----------|----------------------|------|-------|
|         |   | П |   |       |     |     | 200 Day   | Crowth (kg)          | 24   | 75%   |
|         |   |   |   |       |     |     | 400 Day   | Crowth (kg)          | 50   | 77%   |
|         |   |   |   |       |     |     | Muscle    | Depth (mm)           | 2.9  | 62%   |
|         |   |   |   |       |     |     | Fat Dep   | th (mm)              | -0.2 | 50%   |
|         |   | Т |   |       |     |     | BEEFVA    | ALUE                 | 39   | 75%   |
|         |   |   |   |       |     |     | 200 Day   | Milk (kg)            | -1   | 50%   |
|         |   |   |   |       |     |     | Age at b  | st Calv. EliV (days) | 41   | 50%   |
|         |   |   |   |       |     |     | Calving   | Interval EBV (days)  | 14   | 39%   |
|         | П | П |   |       |     |     | Scrotal ( | Circ (cm)            | +0.1 | 63%   |
|         |   |   |   |       |     |     | Decility  | D(4)                 | 2.6  | 51%   |
| tries 1 |   |   | - | 1-01- | 101 | 101 | 1160      | desires have \$10.00 |      |       |