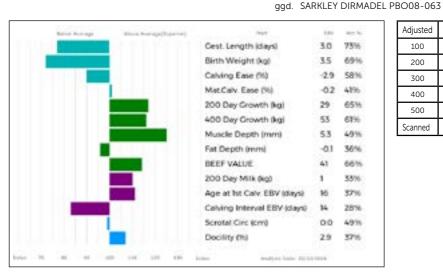

ggs. LUDO 19-95-012-472 ggd. LOTTE 19-95-016-975

| Adjusted | Wts(Kg) |
|----------|---------|
| 100      | 149     |
| 200      | 265     |
| 300      | 373     |
| 400      | 484     |
| 500      | 559     |
| Scanned  | NO      |

|         |   |   |   |       |     |     | PRODUCER  | r, case (re)         | 10.3 | 20:10 |
|---------|---|---|---|-------|-----|-----|-----------|----------------------|------|-------|
|         |   | П |   |       |     |     | 200 Day   | Crowth (kg)          | 24   | 75%   |
|         |   |   |   |       |     |     | 400 Day   | Crowth (kg)          | 50   | 77%   |
|         |   |   |   |       |     |     | Muscle    | Depth (mm)           | 2.9  | 62%   |
|         |   |   |   |       |     |     | Fat Dep   | th (mm)              | -0.2 | 50%   |
|         |   | Т |   |       |     |     | BEEFVA    | ALUE                 | 39   | 75%   |
|         |   |   |   |       |     |     | 200 Day   | Milk (kg)            | -1   | 50%   |
|         |   |   |   |       |     |     | Age at b  | st Calv. EliV (days) | 41   | 50%   |
|         |   |   |   |       |     |     | Calving   | Interval EBV (days)  | 14   | 39%   |
|         | П | П |   |       |     |     | Scrotal ( | Circ (cm)            | +0.1 | 63%   |
|         |   |   |   |       |     |     | Decility  | D(4)                 | 2.6  | 51%   |
| tries 1 |   |   | - | 1-01- | 101 | 101 | 1160      | desires have \$10.00 |      |       |

Service Details: Ran from 13/05/2024 to 01/10/2024 with AMPERTAINE SHANGHI MGD21-5282. Scanned 150 days in calf on 14/11/2024

LOT Haltcliffe