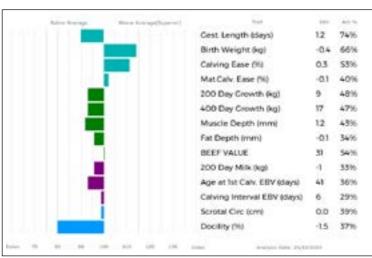

096

ggs. FOXHILLFARM JASPER AGX14-034

ggd. BROCKHURST HOLY MFX12-1452

ggs. FOXHILLFARM JENSON AGX14-041 ggd. WEDDERBURN LAUREN HBV15-0862



JOHNSTOWN SAMSON (sire) is full brother to JOHNSTOWN PREMIER

LOT Mr H Wood

#### 66 **DEERHOUSE VOLIE**

10/04/2024 WUZ24-0050

Natural Calf

Myostatin: F94L/F94L

as. FOXHILLFARM OURBEST AGX18-0115 Sire

**CRAIGATOKE SEANOG CDZ21-4556** 

gd. CRAIGATOKE NICOLA CDZ17-3506

gs. CLOUGHHEAD UMPIRE HCX03-221

Dam **HALTCLIFFE JOLIE RP14-1352** 

gd. HALTCLIFFE ANGELA RP05-021

UK 189979/400050

ggs. FOXHILLFARM LORDOFTHERING AGX15-061

ggd. CORRANHILL KRYSTAL IE121007521035

ggs. CRAIGATOKE JOHNNY CDZ14-2677

ggd. CRAIGATOKE BRIDGET CDZ06-004

ggs. PETUNIA 87-00-670-240

ggd. GASCOGNE 23-91-060-414

ggs. SYMPA 48-01-006-969

ggd. RONICK RED DY00-086



| Adjusted | Wts(Kg) |
|----------|---------|
| 100      | 129     |
| 200      | 0       |
| 300      | 0       |
| 400      | 0       |
| 500      | 0       |
| Scanned  | NO      |
|          |         |

**DEERHOUSE VOILE** is the first calf to be offered by 52,000gn **Craigatoke Seanog** who is breeding exceptionally well.

Sire

LOT Mr H Wood

### 67 DEERHOUSE VALENTINA

05/04/2024 WUZ24-0048

Natural Calf

Myostatin: NT821/Q204X

gs. FOXHILLFARM OURBEST AGX18-0115

CRAIGATOKE SEANOG CDZ21-4556

gd. CRAIGATOKE NICOLA CDZ17-3506

gs. GOLDIES NOVELTY GS17-1751

Dam DEERHOUSE SENORITA WUZ21-0023

gd. NETHERHALL GIGI KCI11-060

UK 189979/200048

ggs. FOXHILLFARM LORDOFTHERING AGX15-061

ggd. CORRANHILL KRYSTAL IE121007521035

ggs. CRAIGATOKE JOHNNY CDZ14-2677

ggd. CRAIGATOKE BRIDGET C