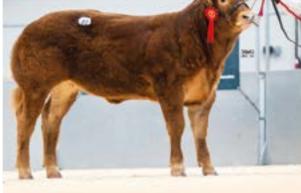

# LIMOUSIN RED LADIES & WEANED CALF



SHOW & SALE



Friday 13<sup>th</sup> December 2024

Borderway Mart, Carlisle, Cumbria, CA1 2RS







# ONLINE BIDDING NOW AVAILABLE

Simply Download the MartEye App from your phone App Store & Register.
Then press the JOIN button on the Harrison and Hetherington page.





ALSO AVAILABLE ON WEBSITE:

handh.marteye.ie







#### The British Limousin Cattle Society Limited's

(Sale held under the British Limousin Cattle Society's Auction Sale Rules and subject to recommended Conditions of Sale of the National Beef Association)

ed Ladies

Show & Sale of **44 Females** 

comprising 3 Heifers in Calf 41 Heifers, Unserved Followed by

#### 58 Weaned Calves

comprisina 13 Bull Calves & 45 Heifer Calves

### Friday 13th December 2024

Judging 9.00am Sale 12 noon

#### Thursday 12th December 2024

NORTH WEST BORDERWAY BABES CALF SHOW & YOUNG HANDLERS COMPETITION Judging approx 6.00pm

####