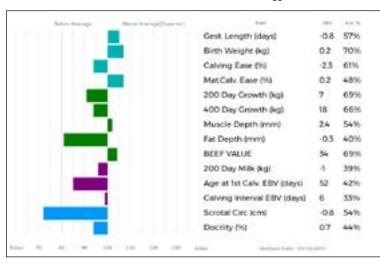

### 31 **DINMORE URSULA**

18/09/2023 DIR23-1835

Got by Al Natural Calf

as. AMPERTAINE FOREMAN MGD10-039

\*WESTPIT OMAHA GAZ18-0174 qd. BROCKHURST HOLY MFX12-1452

gs. DIAMANT 87-00-671-282

**DINMORE MAEWEST DIR16-1169** 

gd. DINMORE CAPRICE DIR07-058

UK 311535/201835

gas. WILODGE CERBERUS WEY07-010

ggd. AMPERTAINE BATHSHEBA MGD06-032

ggs. WILODGE VANTASTIC WEY04-037

ggd. BROCKHURST BOLSHOI MFX06-755

ggs. BERLIOZB 86-06-106-966

ggd. VERSION 87-00-670-780

ggs. WILODGE VANTASTIC WEY04-037

ggd. WILODGE VICELESS WEY04-050

LOT Aileen Ritchie