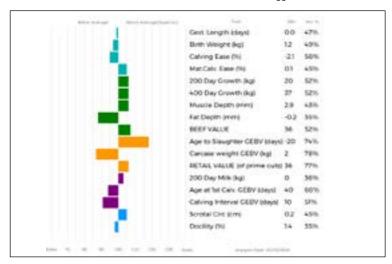

RN CANTONA MCN07-040 Dam **WIGGONBY RHODA BAX20-1228** ggd. FREWSTOWN CNINETEEN FBH07-203

> gd. WIGGONBY GOLLY BAX11-247 ggs. WILODGE TONKA WEY02-002 ggd. WIGGONBY DOLLY BAX08-180



WIGGONBY VANYA is a sweet heifer with Tonka and Objat in her breeding

LOT Messrs S&FMBowe

#### 93 WIGGONBY VIOLET

19/04/2024 BAX24-1421 UK 100541/101421

Natural Calf

Myostatin: F94L/F94L

as. ROCKY 36-15-030-964 Sire

ggd. GLOIRE 36-91-002-380 SARKLEY NOUGAT PBO17-1880 qd. SARKLEY HETTY PBO12-062

ggs. ETUDIANT 19-33-391-493 ggd. SARKLEY DIDI PBO08-033

gs. DRUMMIN EAGLE IE131206390801

Dam **WIGGONBY OSTER BAX18-1121** 

gd. WIGGONBY BLOSSOM BAX06-141

ggs. SYMPA 48-01-006-969

ggs. JACOT 36-94-005-555

ggd. DRUMMIN CLIONA IE131206310579

ggs. TUNNELBY MONKEYTRICKS TAP96-001 ggd. RONICK PETAL DY99-494



| Adjusted | Wts(Kg) |
|----------|---------|
| 100      | 179     |
| 200      | 316     |
| 300      | 0       |
| 400      | 0       |
| 500      | 0       |
| Scanned  | NO      |
|          |         |

WIGGONBY VIOLET is a grower out of the biggest cow in the herd, with Monkeytricks and Galouis in the back pedigree

Sire

Dam

LOT Messrs S & F M Bowe

#### 94 WIGGONBY VISON

24/03/2024 BAX24-1405 UK 100541/601405

Natural Calf

gs. BASSINGFIELD MACHOMAN CRJ16-128

MARAISCOTE RICHARD NAJ20-2737

qd. MARAISCOTE GENIE NAJ11-071

gs. FREWSTOWN ITALIAN FBH13-390 **WIGGONBY ODREAM BAX18-1122** 

ad. SARKLEY DREAM PBO08-047

ggs. MILLGATE FAME LFR10-015

ggd. SARKLEY ELLAJEN PBO09-099 ggs. VIRGINIA ANDY IE121657690563

ggd. MARAISCOTE CRAFTY NAJ07-026

ggs. CARMORN CANTONA MCN07-040 ggd.