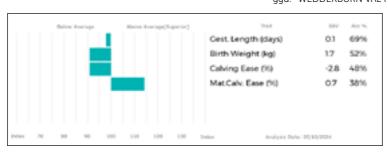

GLYNCOED UNIQUE is probably the best heifer bred at Glyncoed. Ashledge Preston (sire) has consistently bred well within the female part of the herd. Unique has been shown successfully during the summer and will be a great addition to any pedigree herd.