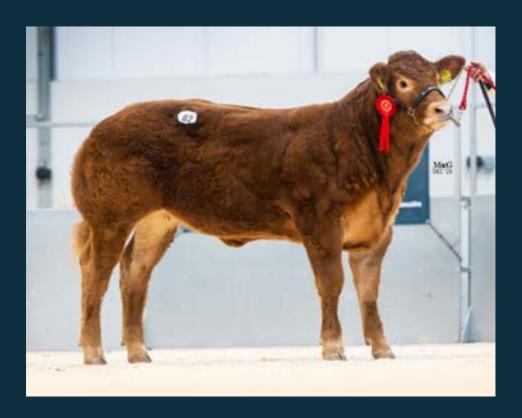

ed Ladies

Show & Sale of **44 Females** 

comprising 3 Heifers in Calf 41 Heifers, Unserved Followed by