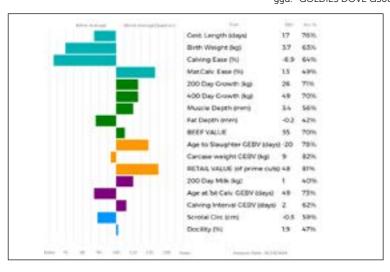

|         |   |   |   |       |     |     | PRODUCER  | r, case (re)         | 10.3 | 20:10 |
|---------|---|---|---|-------|-----|-----|-----------|----------------------|------|-------|
|         |   | П |   |       |     |     | 200 Day   | Crowth (kg)          | 24   | 75%   |
|         |   |   |   |       |     |     | 400 Day   | Crowth (kg)          | 50   | 77%   |
|         |   |   |   |       |     |     | Muscle    | Depth (mm)           | 2.9  | 62%   |
|         |   |   |   |       |     |     | Fat Dep   | th (mm)              | -0.2 | 50%   |
|         |   | Т |   |       |     |     | BEEFVA    | ALUE                 | 39   | 75%   |
|         |   |   |   |       |     |     | 200 Day   | Milk (kg)            | -1   | 50%   |
|         |   |   |   |       |     |     | Age at b  | st Calv. EliV (days) | 41   | 50%   |
|         |   |   |   |       |     |     | Calving   | Interval EBV (days)  | 14   | 39%   |
|         | П | П |   |       |     |     | Scrotal ( | Circ (cm)            | +0.1 | 63%   |
|         |   |   |   |       |     |     | Decility  | D(4)                 | 2.6  | 51%   |
| tries 1 |   |   | - | 1-01- | 101 | 101 | 1160      | desires have \$10.00 |      |       |