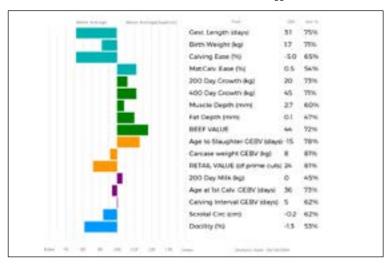

|
| Scanned  | NO                              |
|          | 100<br>200<br>300<br>400<br>500 |

GOLDIES UHAZEL is a very stylish heifer out of a consistent breeding Sypma daughter.

R & J Graham LOT

#### 21 **GRAHAMS UPSEY**

23/04/2023 GV23-1255

Got by Al Natural Calf

Myostatin: F94L/Q204X

as. AMPERTAINE FOREMAN MGD10-039 Sire

\*CARRICKMORE MAXIMUS IE372215129120451

qd. BAILEYS ICEPRINCESS IE281515230550

gs. CLARAGH FRANCO RJT10-013 Dam **GRAHAMS PAMELA GV19-1110** 

gd. COUSINE 23-07-158-736

UK 542883/701255

ggs. WILODGE CERBERUS WEY07-010

ggd. AMPERTAINE BATHSHEBA MGD06-032

ggs. BAILEYS DARWIN IE281515210301 ggd. ROUNDHILL VJOYEUSE820 IE241280210820

ggs. WILODGE VANTASTIC WEY04-037

ggd. HALTCLIFFE AVON RP05-014

ggs. TOUTATIS 16-27-496-784

ggd. OMBRELLE 23-99-053-556



| Adjusted | Wts(Kg) |
|----------|---------|
| 100      | 172     |
| 200      | 302     |
| 300      | 366     |
| 400      | 0       |
| 500      | 590     |
| Scanned  | NO      |

**GRHAMS UPSEY** is a wide heifer from a very consistent family.

LOT Mr & Mrs M Alford

#### 22 FOXHILLFARM UPTOWNGIRL

01/05/2023 AGX23-0174

Natural Calf

Sire

Dam

Myostatin: F94L/NT821

gs. GOLDIES JACKPOT GS14-1509

POINTHOUSE PAUL DHU19-8852

gd. POINTHOUSE JEWEL DHU14-7824

gs. FOXHILLFARM IRISHLAD AGX13-017

FOXHILLFARM MAMMAMIA AGX16-107

gd. GLENROCK ILLUSION IE13-112

UK 371250/400174

ggs. AMPERTAINE FOREMAN MGD10-039

ggd. GOLDIES VITALITY GS04-613

ggs. AMPERTAINE ELGIN MGD09-039

ggd. POINTHOUSE APPLE DHU05-004

ggs. GUARDS BOOMER LAA06-008

ggd. BANKDALE ELIZABETH WLJ09-295

ggs. GOLDIES