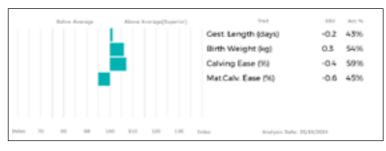

#### MERESIDE TARRAGON 4

19/11/2022 HCG22-2279 Got by Al Natural Calf

Myostatin: F94L/Q204X

gs. AMPERTAINE GIGOLO MGD11-051 Sire

\*AMPERTAINE OPPORTUNITY MGD18-2703

qd. AMPERTAINE JULIET MGD14-9667

gs. MERESIDE LORENZO HCG15-812

**MERESIDE NUTMEG HCG17-2026** 

gd. MERESIDE HOTSTUFF HCG12-530

UK 201316/602279

ggs. AMPERTAINE COMMANDER MGD07-046

ggd. AMPERTAINE CRYSTAL MGD07-016

ggs. AMPERTAINE ELGIN MGD09-039 ggd. AMPERTAINE GLAMOURGIRL MGD11-063

ggs. JACOT 36-94-005-555

ggd. MERESIDE DAWNMARIE HCG08-132

ggs. CARMORN COPILOT MCN07-038 ggd. MERESIDE BAMBI HCG06-898

Bruce T Goldie

#### 5 **GOLDIES TINSEL**

21/12/2022 GS22-2208

Natural Calf

Myostatin: F94L/Q204X

as. AMPERTAINE FOREMAN MGD10-039 Sire

**WOODMARSH REGENT GLF20-4483** 

gd. MILLINGTON HIGHLIGHT MRJ12-134

gs. CLOUGHHEAD UMPIRE HCX03-221

Dam **GOLDIES JASMINE GS14-1450** 

gd. GOLDIES VITALITY GS04-613

UK 581575/202208

ggs. WILODGE CERBERUS WEY07-010

ggd. AMPERTAINE BATHSHEBA MGD06-032

ggs. WILODGE VANTASTIC WEY04-037

ggd. BROCKHURST OPTION MFX98-062

ggs. PETUNIA 87-00-670-240

ggd. GASCOGNE 23-91-060-414

ggs. SARKLEY RAGTIME PBO00-018 ggd. GOLDIES TIFFENY GS02-473

| Adjusted | Wts(Kg) |
|----------|---------|
| 100      | 155     |
| 200      | 261     |
| 300      | 366     |
| 400      | 483     |
| 500      | 567     |
| Scanned  | NO      |

GOLDIES TINSEL combines the outstanding female lines of Millington Highlight and Goldies Vitality. Goldies Jasmine also bred Goldies O Maria top price online sale £10,800.

LOT Wendy & Robert Thomson