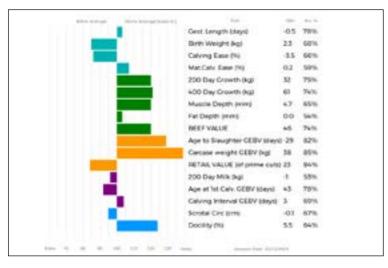

#### 8 LADYBOWERS UNIQUE

10/01/2023 WJX23-1586 UK 163689/301586

Got by Al Embryo Calf

Myostatin: Q204X/Q204X

gs. FOXHILLFARM MANHATTAN AGX16-105

LADYBOWERS OHIO WJX18-1380

gd. CALOGALE IZZY LIC13-0017

gs. AMPERTAINE FOREMAN MGD10-039

**GRAHAMS MARJORIE GV16-0959** 

gd. POOLEHALL ISABELLE QDU13-023

ggs. GUARDS BOOMER LAA06-008 aad. FOXHILLFARM GRACIE AGX11-002

ggs. GOLDIES COMET GS07-954

ggd. LOURIE DAZZLE AFC08-002

ggs. WILODGE CERBERUS WEY07-010

ggd. AMPERTAINE BATHSHEBA MGD06-032

ggs. HALTCLIFFE BEN RP06-585

ggd. WILODGE FLAWLESS WEY10-058

LADYBOWERS UNIQUE is the first female to be offered for sale from the much admired GRAHAMS MARJORIE, this outstanding female was purchased at Red Ladies 2017 for 10,000gns, FOXHILLFARM MANHATTAN (g.sire) sold for 35,000gns after standing junior champion and reserve overall champion at Carlisle May 2017 MANHATTAN's dam is the multi award winning FOXHILLFARM GRACIE who goes back to BANKDALE ALICE. UNIQUE is an exceptionally well bred heifer that combines shape and style and would be an asset to any established or new herd.