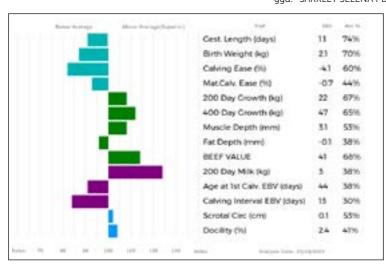

#### 30 **HOLLOWDENE ULAY**

07/07/2023 GKM23-4982 UK 9371196/1498-2

Bred by William Gabbie, Hollowdene, 62 Ballywilin Road, Crossgar, Downpatrick, Co Down, BT30 9LF Natural Calf

Got by Al Myostatin: NT821/Q204X

as. AMPERTAINE FOREMAN MGD10-039

Sire \*CLADDAGH MCCABE IE121756750030

gd. MILBROOK GINGERSPICE IE281084520923

gs. CLARAGH FRANCO RJT10-013

**NORMAN LACEY NBB15-1215** Dam

gd. NORMAN GRAPE NBB11-005

gas. WILODGE CERBERUS WEY07-010

aad. AMPERTAINE BATHSHEBA MGD06-032

ggs. WILODGE VANTASTIC WEY04-037

ggd. MILBROOK BABY IE281084580648

ggs. WILODGE VANTASTIC WEY04-037

ggd. HALTCLIFFE AVON RP05-014

ggs. HEATHMOUNT TROJAN MOF02-032

aad. NORMAN BRAMBLE NBB06-038

**HOLLOWDENE ULAY** is an outstanding heifer. She has been shown once this autumn attaining first in her class at Stars of the Future Show, Stirling and I am sure she has a fabulous show career ahead of her. Ulay is the last female to be sold from the Rougemont Herd.