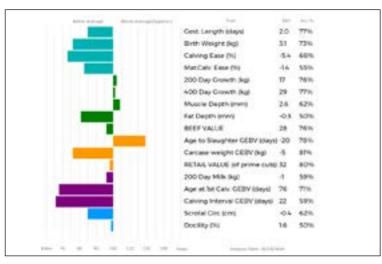

|         |   |   |   |       |     |     | PRODUCER  | r, case (re)         | 10.3 | 20:10 |
|---------|---|---|---|-------|-----|-----|-----------|----------------------|------|-------|
|         |   | П |   |       |     |     | 200 Day   | Crowth (kg)          | 24   | 75%   |
|         |   |   |   |       |     |     | 400 Day   | Crowth (kg)          | 50   | 77%   |
|         |   |   |   |       |     |     | Muscle    | Depth (mm)           | 2.9  | 62%   |
|         |   |   |   |       |     |     | Fat Dep   | th (mm)              | -0.2 | 50%   |
|         |   | Т |   |       |     |     | BEEFVA    | ALUE                 | 39   | 75%   |
|         |   |   |   |       |     |     | 200 Day   | Milk (kg)            | -1   | 50%   |
|         |   |   |   |       |     |     | Age at b  | st Calv. EliV (days) | 41   | 50%   |
|         |   |   |   |       |     |     | Calving   | Interval EBV (days)  | 14   | 39%   |
|         | П | П |   |       |     |     | Scrotal ( | Circ (cm)            | +0.1 | 63%   |
|         |   |   |   |       |     |     | Decility  | D(4)                 | 2.6  | 51%   |
| tries 1 |   |   | - | 1-01- | 101 | 101 | 1160      | desires have \$10.00 |      |       |