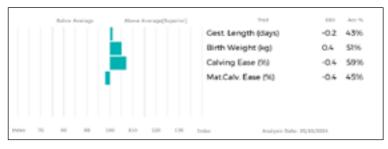

#### 2 HALTCLIFFE TREAT

14/09/2022 RP22-2048

Natural Calf

gs. AMPERTAINE FOREMAN MGD10-039

\*WESTPIT OMAHA GAZ18-0174

gd. BROCKHURST HOLY MFX12-1452

gs. SYMPA 48-01-006-969 **HALTCLIFFE GORGEOUS RP11-1058**gd. RENONCULE 19-30-708-827

UK 100996/502048

ggs. WILODGE CERBERUS WEY07-010

ggd. AMPERTAINE BATHSHEBA MGD06-032

ggs. WILODGE VANTASTIC WEY04-037

ggd. BROCKHURST BOLSHOI MFX06-755

ggs. OCTOPUS 87-10-671-030

ggd. OPERETTE 48-98-133-040

ggs. LUDO 19-95-012-472 ggd. LOTTE 19-95-016-975

| Adjusted | Wts(Kg) |
|----------|---------|
| 100      | 149     |
| 200      | 265     |
| 300      | 373     |
| 400      | 484     |
| 500      | 559     |
| Scanned  | NO      |

|         |   |   |   |       |     |     | PRODUCER  | r, case (re)         | 10.3 | 20:10 |
|---------|---|---|---|-------|-----|-----|-----------|----------------------|------|-------|
|         |   | П |   |       |     |     | 200 Day   | Crowth (kg)          | 24   | 75%   |
|         |   |   |   |       |     |     | 400 Day   | Crowth (kg)          | 50   | 77%   |
|         |   |   |   |       |     |     | Muscle    | Depth (mm)           | 2.9  | 62%   |
|         |   |   |   |       |     |     | Fat Dep   | th (mm)              | -0.2 | 50%   |
|         |   | Т |   |       |     |     | BEEFVA    | ALUE                 | 39   | 75%   |
|         |   |   |   |       |     |     | 200 Day   | Milk (kg)            | -1   | 50%   |
|         |   |   |   |       |     |     | Age at b  | st Calv. EliV (days) | 41   | 50%   |
|         |   |   |   |       |     |     | Calving   | Interval EBV (days)  | 14   | 39%   |
|         | П | П |   |       |     |     | Scrotal ( | Circ (cm)            | +0.1 | 63%   |
|         |   |   |   |       |     |     | Decility  | D(4)                 | 2.6  | 51%   |
| tries 1 |   |   | - | 1-01- | 101 | 101 | 1160      | desires have \$10.00 |      |       |