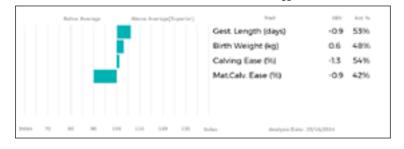

#### 11 GARROWBY UTOPIA

24/01/2023 RJK23-0777

Natural Calf

gs. AMPERTAINE FOREMAN MGD10-039

\*GRAHAMS ROONEY GV20-1146

gd. GRAHAMS MELODY GV16-943

gs. DOLCORSLLWYN BRYNMOR VU06-012
GUNNERFLEET GEASTER HDR11-033

qd. GUNNERFLEET EASTER HDR09-015

#### UK 150416/100777

ggs. WILODGE CERBERUS WEY07-010

ggd. AMPERTAINE BATHSHEBA MGD06-032

ggs. AMPERTAINE ELGIN MGD09-039 ggd. MILBROOK GINGERSPICE IE281084520923

ggs. NENUPHAR 87-97-011-143

ggd. DOLCORSLLWYN PATSI VU99-004

ggs. SYMPA 48-01-006-969

ggd. GUNNERFLEET NESTER HDR97-007

| Adjusted | Wts(Kg) |
|----------|---------|
| 100      | 0       |
| 200      | 0       |
| 300      | 408     |
| 400      | 521     |
| 500      | 0       |
| Scanned  | NO      |