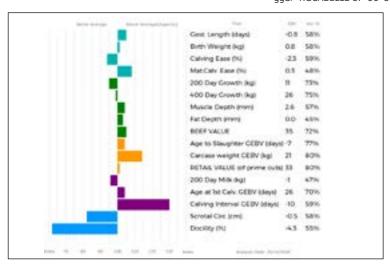

|         |   |   |   |       |     |     | PRODUCER  | r, case (re)         | 10.3 | 20:10 |
|---------|---|---|---|-------|-----|-----|-----------|----------------------|------|-------|
|         |   | П |   |       |     |     | 200 Day   | Crowth (kg)          | 24   | 75%   |
|         |   |   |   |       |     |     | 400 Day   | Crowth (kg)          | 50   | 77%   |
|         |   |   |   |       |     |     | Muscle    | Depth (mm)           | 2.9  | 62%   |
|         |   |   |   |       |     |     | Fat Dep   | th (mm)              | -0.2 | 50%   |
|         |   | Т |   |       |     |     | BEEFVA    | ALUE                 | 39   | 75%   |
|         |   |   |   |       |     |     | 200 Day   | Milk (kg)            | -1   | 50%   |
|         |   |   |   |       |     |     | Age at b  | st Calv. EliV (days) | 41   | 50%   |
|         |   |   |   |       |     |     | Calving   | Interval EBV (days)  | 14   | 39%   |
|         | П | П |   |       |     |     | Scrotal ( | Circ (cm)            | +0.1 | 63%   |
|         |   |   |   |       |     |     | Decility  | D(4)                 | 2.6  | 51%   |
| tries 1 |   |   | - | 1-01- | 101 | 101 | 1160      | desires have \$10.00 |      |       |