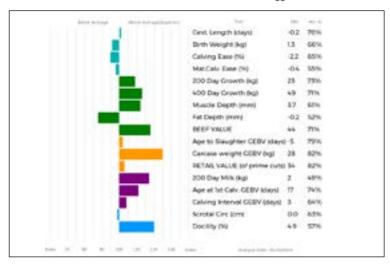

eifer.



## **Breeding services to support your herd**

Our team collect an average of 7 embryos per collection



www.paragonvet.com/breeding

Paragon Advanced Breeding

LOT Bruce T Goldie

### 44 GOLDIES USTAR

15/12/2023 GS23-2294 UF

Natural Calf

Myostatin: F94L/F94L

gs. AMPERTAINE GIGOLO MGD11-051
Sire \*AMPERTAINE OPPORTUNITY MGD18-2703

gd. AMPERTAINE JULIET MGD14-9667

ga. /IIII EN //IIIVE GOLIET MADIT 300

gs. KAPRICO ERAVELLE SHJ09-007

Dam GOLDIES NEST GS17-1780

gd. GOLDIES FLAIR GS10-1165

UK 581575/402294

ggs. AMPERTAINE COMMANDER MGD07-046

ggd. AMPERTAINE CRYSTAL MGD07-016

ggs. AMPERTAINE ELGIN MGD09-039

ggd. AMPERTAINE GLAMOURGIRL MGD11-063

ggs. WILODGE TONKA WEY02-002

ggd. KAPRICO RAVELLE SHJ00-007

ggs. WILODGE CERBERUS WEY07-010

ggd. GOLDIES VITALITY GS04-613



| Adjusted | Wts(Kg) |
|----------|---------|
| 100      | 174     |
| 200      | 309     |
| 300      | 443     |
| 400      | 0       |
| 500      | 0       |
| Scanned  | NO      |
|          |         |

**GOLDIES FLAIR** (*gdam*) has bred 12,000gn **Goldies Rolo**, 14,000gn **Goldies Joker** 19,000gn **Goldies Pilot** and also **Goldies Porsche**, sold privately to the Crossdykes Herd.

# WEANED CALVES Lots 51-108 (58 entries)



### **Important Notice to Vendors**

See page 7 for Notice relating to sale of Red Ladies

HEALTH REQUIREMENTS – PLEASE SEE PAGE 108 "HERD HEALTH AT BRITISH LIMOUSIN CATTLE SOCIETY (BLCS) COLLECTIVE SALES", FOR INFORMATION ON THE SPECIFIC HEALTH REQUIREMENTS FOR WEANED CALVES

ARRIVAL OF STOCK - As per timetable of events (page 6).

**CATTLE PASSPORT DOCUME