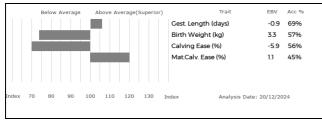

#### 5 Estimated Breeding Values and Genomic Estimated Breeding Values (EBVs & GEBVs)

EBVs & GEBVs are expressed in the same unit as the recorded trait (eg kgs for 400 Day Weight, mm for Muscle Depth etc) are relative to the Breed Average.

- a) In sale catalogues, Breed Average for each trait is represented by the vertical line that is central on the bar chart...
  - ✓ Bars that lie to the right of that line indicate EBVs/GEBVs that are above average. The further to the right they lie, the higher above Breed Average they are.
  - ✓ Equally, bars that lie to the left of the line indicate EBVs/GEBVs that are below Breed Average. The further to the left they are, the further below Breed Average they are.
- b) Accuracy Values (Acc%) are expressed as a % and indicate the quantity and quality of records used to produce each EBV, GEBV or Index. The closer they are to 100%, the more accurate the EBV. Highly accurate values are less likely to change over time.
- c) The numeric EBV & GEBV values on the charts can be used to further refine comparison with the breed using the Breed Benchmark which is updated annually.