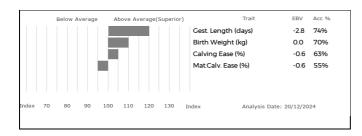

#### 5 Estimated Breeding Values and Genomic Estimated Breeding Values (EBVs & GEBVs)

EBVs & GEBVs are expressed in the same unit as the recorded trait (eg kgs for 400 Day Weight, mm for Muscle Depth etc) are relative to the Breed Average.

- a) In sale catalogues, Breed Average for each trait is represented by the vertical line that is central on the bar chart...
  - ✓ Bars that lie to the right of that line indicate EBVs/GEBVs that are above average. The further to the right they lie, the higher above Breed Average they are.
  - ✓ Equally, bars that lie to the left of the line indicate EBVs/GEBVs that are below Breed Average. The further to the left they are, the further below Breed Average they are.
- b) Accuracy Values (Acc%) are expressed as a % and indicate the quantity and quality of records used to produce each EBV, GEBV or Index. The closer they are to 100%, the more accurate the EBV. Highly accurate values are less likely to change over time.
- c) The numeric EBV & GEBV values on the charts can be used to further refine comparison with the breed using the Breed Benchmark which is updated annually.

For more information on EBVs and GEBVs, go to www.limousin.co.uk and search under 'Breed Improvement' in the main menu or scan the QR code opposite.