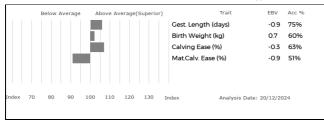

#### 5 Estimated Breeding Values and Genomic Estimated Breeding Values (EBVs & GEBVs)

EBVs & GEBVs are expressed in the same unit as the recorded trait (eg kgs for 400 Day Weight, mm for Muscle Depth etc) are relative to the Breed Average.

- a) In sale catalogues, Breed Average for each trait is represented by the vertical line that is central on the bar chart...
  - ✓ Bars that lie to the right of that line indicate EBVs/GEBVs that are above average. The further to the right they lie, the higher above Breed Average they are.
  - ✓ Equally, bars that lie to the left of the line indicate EBVs/GEBVs that are below Breed Average. The further to the left they are, the further below Breed Average they are.
- b) Accuracy Values (Acc%) are expressed as a % and indicate the quantity and quality of records used to produce each EBV, GEBV or Index. The closer they are to 100%, the more accurate the EBV. Highly accurate values are less likely to change over time.
- c) The numeric EBV & GEBV values on the charts can be used to further refine comparison with the breed using the Breed Benchmark which is updated annually.