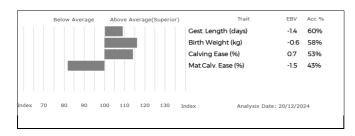

#### 5 Estimated Breeding Values and Genomic Estimated Breeding Values (EBVs & GEBVs)

EBVs & GEBVs are expressed in the same unit as the recorded trait (eg kgs for 400 Day Weight, mm for Muscle Depth etc) are relative to the Breed Average.

- a) In sale catalogues, Breed Average for each trait is represented by the vertical line that is central on the bar chart...
  - ✓ Bars that lie to the right of that line indicate EBVs/GEBVs that are above average. The further to the right they lie, the higher above Breed Average they are.
  - ✓ Equally, bars that lie to the left of the line indicate EBVs/GEBVs that are below Breed Average. The further to the left they are, the further below Breed Average they are.
- b) Accuracy Values (Acc%) are expressed as a % and indicate the quantity and quality of records used to produce each EBV, GEBV or Index. The closer they are to 100%, the more accurate the EBV. Highly accurate values are less likely to change over time.
- c) The numeric EBV & GEBV values on the charts can be used to further refine comparison with the breed using the Breed Benchmark which is updated annually.