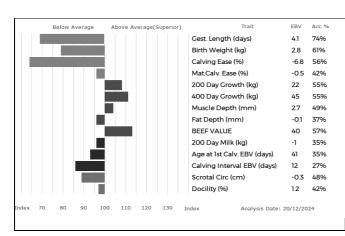

#### 5 Estimated Breeding Values and Genomic Estimated Breeding Values (EBVs & GEBVs)

EBVs & GEBVs are expressed in the same unit as the recorded trait (eg kgs for 400 Day Weight, mm for Muscle Depth etc) are relative to the Breed Average.

- a) In sale catalogues, Breed Average for each trait is represented by the vertical line that is central on the bar chart...
  - ✓ Bars that lie to the right of that line indicate EBVs/GEBVs that are above average. The further to the right they lie, the higher above Breed Average they are.
  - ✓ Equally, bars that lie to the left of the line indicate EBVs/GEBVs that are below Breed Average. The further to the left they are, the further below Breed Average they are.
- b) Accuracy Values (Acc%) are expressed as a % and indicate the quantity and quality of records used to produce each EBV, GEBV or Index. The closer they are to 100%, the more accurate the EBV. Highly accurate values are less likely to change over time.
- c) The numeric EBV & GEBV values on the charts can be used to further refine comparison with the breed using the Breed Benchmark which is updated annually.

For more information on EBVs and GEBVs, go to www.limousin.co.uk and search under 'Breed Improvement' in the main menu or scan the QR code opposite.