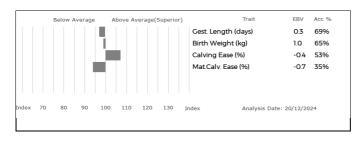

#### 5 Estimated Breeding Values and Genomic Estimated Breeding Values (EBVs & GEBVs)

EBVs & GEBVs are expressed in the same unit as the recorded trait (eg kgs for 400 Day Weight, mm for Muscle Depth etc) are relative to the Breed Average.

- a) In sale catalogues, Breed Average for each trait is represented by the vertical line that is central on the bar chart...
  - ✓ Bars that lie to the right of that line indicate EBVs/GEBVs that are above average. The further to the right they lie, the higher above Breed Average they are.
  - ✓ Equally, bars that lie to the left of the line indicate EBVs/GEBVs that are below Breed Average. The further to the left they are, the further below Breed Average they are.
- b) Accuracy Values (Acc%) are expressed as a % and indicate the quantity and quality of records used to produce each EBV, GEBV or Index. The closer they are to 100%, the more accurate the EBV. Highly accurate values are less likely to change over time.
- c) The numeric EBV & GEBV values on the charts can be used to further refine comparison with the breed using the Breed Benchmark which is updated annually.