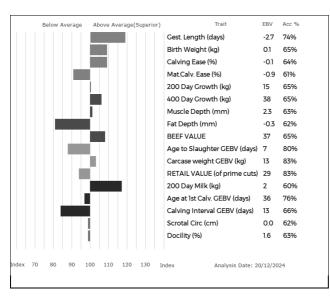

#### 5 Estimated Breeding Values and Genomic Estimated Breeding Values (EBVs & GEBVs)

EBVs & GEBVs are expressed in the same unit as the recorded trait (eg kgs for 400 Day Weight, mm for Muscle Depth etc) are relative to the Breed Average.

- a) In sale catalogues, Breed Average for each trait is represented by the vertical line that is central on the bar chart...
  - ✓ Bars that lie to the right of that line indicate EBVs/GEBVs that are above average. The further to the right they lie, the higher above Breed Average they are.
  - ✓ Equally, bars that lie to the left of the line indicate EBVs/GEBVs that are below Breed Average. The further to the left they are, the further below Breed Average they are.
- b) Accuracy Values (Acc%) are expressed as a % and indicate the quantity and quality of records used to produce each EBV, GEBV or Index. The closer they are to 100%, the more accurate the EBV. Highly accurate values are less likely to change over time.
- c) The numeric EBV & GEBV values on the charts can be used to further refine comparison with the breed using the Breed Benchmark which is updated annually.