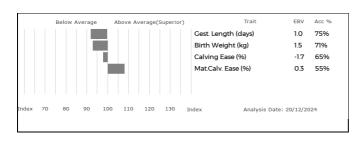

#### 5 Estimated Breeding Values and Genomic Estimated Breeding Values (EBVs & GEBVs)

EBVs & GEBVs are expressed in the same unit as the recorded trait (eg kgs for 400 Day Weight, mm for Muscle Depth etc) are relative to the Breed Average.

- a) In sale catalogues, Breed Average for each trait is represented by the vertical line that is central on the bar chart...
  - ✓ Bars that lie to the right of that line indicate EBVs/GEBVs that are above average. The further to the right they lie, the higher above Breed Average they are.
  - ✓ Equally, bars that lie to the left of the line indicate EBVs/GEBVs that are below Breed Average. The further to the left they are, the further below Breed Average they are.
- b) Accuracy Values (Acc%) are expressed as a % and indicate the quantity and quality of records used to produce each EBV, GEBV or Index. The closer they are to 100%, the more accurate the EBV. Highly accurate values are less likely to change over time.
- c) The numeric EBV & GEBV values on the charts can be used to further refine comparison with the breed using the Breed Benchmark which is updated annually.