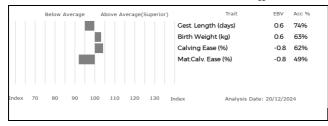

#### 5 Estimated Breeding Values and Genomic Estimated Breeding Values (EBVs & GEBVs)

EBVs & GEBVs are expressed in the same unit as the recorded trait (eg kgs for 400 Day Weight, mm for Muscle Depth etc) are relative to the Breed Average.

- a) In sale catalogues, Breed Average for each trait is represented by the vertical line that is central on the bar chart...
  - ✓ Bars that lie to the right of that line indicate EBVs/GEBVs that are above average. The further to the right they lie, the higher above Breed Average they are.
  - ✓ Equally, bars that lie to the left of the line indicate EBVs/GEBVs that are below Breed Average. The further to the left they are, the further below Breed Average they are.
- b) Accuracy Values (Acc%) are expressed as a % and indicate the quantity and quality of records used to produce each EBV, GEBV or Index. The closer they are to 100%, the more accurate the EBV. Highly accurate values are less likely to change over time.
- c) The numeric EBV & GEBV values on the charts can be used to further refine comparison with the breed using the Breed Benchmark which is updated annually.