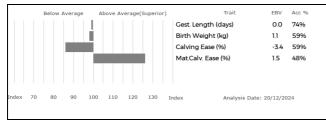

#### 5 Estimated Breeding Values and Genomic Estimated Breeding Values (EBVs & GEBVs)

EBVs & GEBVs are expressed in the same unit as the recorded trait (eg kgs for 400 Day Weight, mm for Muscle Depth etc) are relative to the Breed Average.

- a) In sale catalogues, Breed Average for each trait is represented by the vertical line that is central on the bar chart...
  - ✓ Bars that lie to the right of that line indicate EBVs/GEBVs that are above average. The further to the right they lie, the higher above Breed Average they are.
  - ✓ Equally, bars that lie to the left of the line indicate EBVs/GEBVs that are below Breed Average. The further to the left they are, the further below Breed Average they are.
- b) Accuracy Values (Acc%) are expressed as a % and indicate the quantity and quality of records used to produce each EBV, GEBV or Index. The closer they are to 100%, the more accurate the EBV. Highly accurate values are less likely to change over time.
- c) The numeric EBV & GEBV values on the charts can be used to further refine comparison with the breed using the Breed Benchmark which is updated annually.

For more information on EBVs and GEBVs, go to www.limousin.co.uk and search under 'Breed Improvement' in the main menu or scan the QR code opposite.

#### **Breeding Indexes**

EBVs can be combined in to selection indexes to meet wider breeding objectives...

| Calving Value | An economic indicator of the collective value of Gestation Length and Calving Ease                                                                                    |
|---------------|-----------------------------------------------------------------------------------------------------------------------------------------------------------------------|
| Beef Value    | An economic indicator of the collective value of Birth Weight, Calving Ease, 400-Day Growth, Muscle Depth and Backfat Depth                                           |
| Retail Value  | An economic indicator of the collective value of Fillet, Striploin, Rump, Topside, Silverside and Knuckle at 600 days of age and a standard carcase weight of 350kgs. |