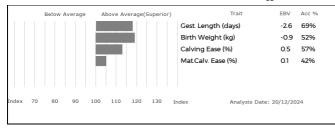

#### 5 Estimated Breeding Values and Genomic Estimated Breeding Values (EBVs & GEBVs)

EBVs & GEBVs are expressed in the same unit as the recorded trait (eg kgs for 400 Day Weight, mm for Muscle Depth etc) are relative to the Breed Average.

- a) In sale catalogues, Breed Average for each trait is represented by the vertical line that is central on the bar chart...
  - ✓ Bars that lie to the right of that line indicate EBVs/GEBVs that are above average. The further to the right they lie, the higher above Breed Average they are.
  - ✓ Equally, bars that lie to the left of the line indicate EBVs/GEBVs that are below Breed Average. The further to the left they are, the further below Breed Average they are.
- b) Accuracy Values (Acc%) are expressed as a % and indicate the quantity and quality of records used to produce each EBV, GEBV or Index. The closer they are to 100%, the more accurate the EBV. Highly accurate values are less likely to change over time.
- c) The numeric EBV & GEBV values on the charts can be used to further refine comparison with the breed using the Breed Benchmark which is updated annually.