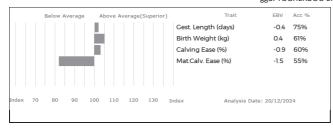

#### 5 Estimated Breeding Values and Genomic Estimated Breeding Values (EBVs & GEBVs)

EBVs & GEBVs are expressed in the same unit as the recorded trait (eg kgs for 400 Day Weight, mm for Muscle Depth etc) are relative to the Breed Average.

- a) In sale catalogues, Breed Average for each trait is represented by the vertical line that is central on the bar chart...
  - ✓ Bars that lie to the right of that line indicate EBVs/GEBVs that are above average. The further to the right they lie, the higher above Breed Average they are.
  - ✓ Equally, bars that lie to the left of the line indicate EBVs/GEBVs that are below Breed Average. The further to the left they are, the further below Breed Average they are.
- b) Accuracy Values (Acc%) are expressed as a % and indicate the quantity and quality of records used to produce each EBV, GEBV or Index. The closer they are to 100%, the more accurate the EBV. Highly accurate values are less likely to change over time.
- c) The numeric EBV & GEBV values on the charts can be used to further refine comparison with the breed using the Breed Benchmark which is updated annually.