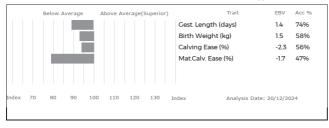

#### 5 Estimated Breeding Values and Genomic Estimated Breeding Values (EBVs & GEBVs)

EBVs & GEBVs are expressed in the same unit as the recorded trait (eg kgs for 400 Day Weight, mm for Muscle Depth etc) are relative to the Breed Average.

- a) In sale catalogues, Breed Average for each trait is represented by the vertical line that is central on the bar chart...
  - ✓ Bars that lie to the right of that line indicate EBVs/GEBVs that are above average. The further to the right they lie, the higher above Breed Average they are.
  - ✓ Equally, bars that lie to the left of the line indicate EBVs/GEBVs that are below Breed Average. The further to the left they are, the further below Breed Average they are.
- b) Accuracy Values (Acc%) are expressed as a % and indicate the quantity and quality of records used to produce each EBV, GEBV or Index. The closer they are to 100%, the more accurate the EBV. Highly accurate values are less likely to change over time.
- c) The numeric EBV & GEBV values on the charts can be used to further refine comparison with the breed using the Breed Benchmark which is updated annually.