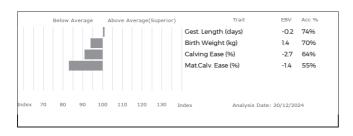

#### 5 Estimated Breeding Values and Genomic Estimated Breeding Values (EBVs & GEBVs)

EBVs & GEBVs are expressed in the same unit as the recorded trait (eg kgs for 400 Day Weight, mm for Muscle Depth etc) are relative to the Breed Average.

- a) In sale catalogues, Breed Average for each trait is represented by the vertical line that is central on the bar chart...
  - ✓ Bars that lie to the right of that line indicate EBVs/GEBVs that are above average. The further to the right they lie, the higher above Breed Average they are.
  - ✓ Equally, bars that lie to the left of the line indicate EBVs/GEBVs that are below Breed Average. The further to the left they are, the further below Breed Average they are.
- b) Accuracy Values (Acc%) are expressed as a % and indicate the quantity and quality of records used to produce each EBV, GEBV or Index. The closer they are to 100%, the more accurate the EBV. Highly accurate values are less likely to change over time.
- c) The numeric EBV & GEBV values on the charts can be used to further refine comparison with the breed using the Breed Benchmark which is updated annually.