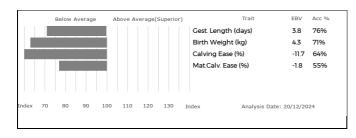

#### 5 Estimated Breeding Values and Genomic Estimated Breeding Values (EBVs & GEBVs)

EBVs & GEBVs are expressed in the same unit as the recorded trait (eg kgs for 400 Day Weight, mm for Muscle Depth etc) are relative to the Breed Average.

- a) In sale catalogues, Breed Average for each trait is represented by the vertical line that is central on the bar chart...
  - ✓ Bars that lie to the right of that line indicate EBVs/GEBVs that are above average. The further to the right they lie, the higher above Breed Average they are.
  - ✓ Equally, bars that lie to the left of the line indicate EBVs/GEBVs that are below Breed Average. The further to the left they are, the further below Breed Average they are.
- b) Accuracy Values (Acc%) are expressed as a % and indicate the quantity and quality of records used to produce each EBV, GEBV or Index. The closer they are to 100%, the more accurate the EBV. Highly accurate values are less likely to change over time.
- c) The numeric EBV & GEBV values on the charts can be used to further refine comparison with the breed using the Breed Benchmark which is updated annually.

For more information on EBVs and GEBVs, go to www.limousin.co.uk and search under 'Breed Improvement' in the main menu or scan the QR code opposite.