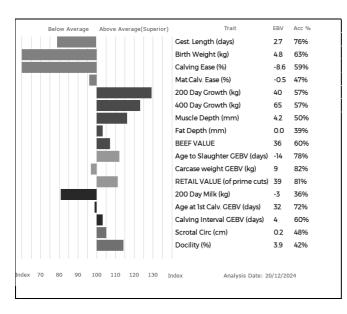

#### 5 Estimated Breeding Values and Genomic Estimated Breeding Values (EBVs & GEBVs)

EBVs & GEBVs are expressed in the same unit as the recorded trait (eg kgs for 400 Day Weight, mm for Muscle Depth etc) are relative to the Breed Average.

- a) In sale catalogues, Breed Average for each trait is represented by the vertical line that is central on the bar chart...
  - ✓ Bars that lie to the right of that line indicate EBVs/GEBVs that are above average. The further to the right they lie, the higher above Breed Average they are.
  - ✓ Equally, bars that lie to the left of the line indicate EBVs/GEBVs that are below Breed Average. The further to the left they are, the further below Breed Average they are.
- b) Accuracy Values (Acc%) are expressed as a % and indicate the quantity and quality of records used to produce each EBV, GEBV or Index. The closer they are to 100%, the more accurate the EBV. Highly accurate values are less likely to change over time.
- c) The numeric EBV & GEBV values on the charts can be used to further refine comparison with the breed using the Breed Benchmark which is updated annually.