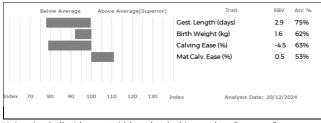

#### 5 Estimated Breeding Values and Genomic Estimated Breeding Values (EBVs & GEBVs)

EBVs & GEBVs are expressed in the same unit as the recorded trait (eg kgs for 400 Day Weight, mm for Muscle Depth etc) are relative to the Breed Average.

- a) In sale catalogues, Breed Average for each trait is represented by the vertical line that is central on the bar chart...
  - ✓ Bars that lie to the right of that line indicate EBVs/GEBVs that are above average. The further to the right they lie, the higher above Breed Average they are.
  - ✓ Equally, bars that lie to the left of the line indicate EBVs/GEBVs that are below Breed Average. The further to the left they are, the further below Breed Average they are.
- b) Accuracy Values (Acc%) are expressed as a % and indicate the quantity and quality of records used to produce each EBV, GEBV or Index. The closer they are to 100%, the more accurate the EBV. Highly accurate values are less likely to change over time.
- c) The numeric EBV & GEBV values on the charts can be used to further refine comparison with the breed using the Breed Benchmark which is updated annually.