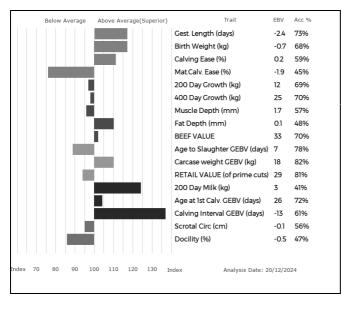

#### 5 Estimated Breeding Values and Genomic Estimated Breeding Values (EBVs & GEBVs)

EBVs & GEBVs are expressed in the same unit as the recorded trait (eg kgs for 400 Day Weight, mm for Muscle Depth etc) are relative to the Breed Average.

- a) In sale catalogues, Breed Average for each trait is represented by the vertical line that is central on the bar chart...
  - ✓ Bars that lie to the right of that line indicate EBVs/GEBVs that are above average. The further to the right they lie, the higher above Breed Average they are.
  - ✓ Equally, bars that lie to the left of the line indicate EBVs/GEBVs that are below Breed Average. The further to the left they are, the further below Breed Average they are.
- b) Accuracy Values (Acc%) are expressed as a % and indicate the quantity and quality of records used to produce each EBV, GEBV or Index. The closer they are to 100%, the more accurate the EBV. Highly accurate values are less likely to change over time.
- c) The numeric EBV & GEBV values on the charts can be used to further refine comparison with the breed using the Breed Benchmark which is updated annually.