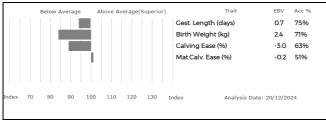

#### 5 Estimated Breeding Values and Genomic Estimated Breeding Values (EBVs & GEBVs)

EBVs & GEBVs are expressed in the same unit as the recorded trait (eg kgs for 400 Day Weight, mm for Muscle Depth etc) are relative to the Breed Average.

- a) In sale catalogues, Breed Average for each trait is represented by the vertical line that is central on the bar chart...
  - ✓ Bars that lie to the right of that line indicate EBVs/GEBVs that are above average. The further to the right they lie, the higher above Breed Average they are.
  - ✓ Equally, bars that lie to the left of the line indicate EBVs/GEBVs that are below Breed Average. The further to the left they are, the further below Breed Average they are.
- b) Accuracy Values (Acc%) are expressed as a % and indicate the quantity and quality of records used to produce each EBV, GEBV or Index. The closer they are to 100%, the more accurate the EBV. Highly accurate values are less likely to change over time.
- c) The numeric EBV & GEBV values on the charts can be used to further refine comparison with the breed using the Breed Benchmark which is updated annually.

NB: Using Calving Ease and Maternal Calving Ease

Calving Ease EBV Predicts how easy a bull's own calves will be born.

Maternal Calving Ease EBV Predicts how easily a bull's daughters will calve.

To search the Limousin database by Breeder, by EBVs/GEBVs and/or by Individual Animal go to www.taurusdata.co.uk and click on 'Beef Search'