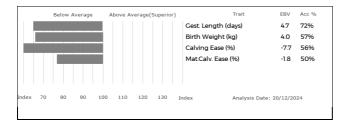

#### 5 Estimated Breeding Values and Genomic Estimated Breeding Values (EBVs & GEBVs)

EBVs & GEBVs are expressed in the same unit as the recorded trait (eg kgs for 400 Day Weight, mm for Muscle Depth etc) are relative to the Breed Average.

- a) In sale catalogues, Breed Average for each trait is represented by the vertical line that is central on the bar chart...
  - ✓ Bars that lie to the right of that line indicate EBVs/GEBVs that are above average. The further to the right they lie, the higher above Breed Average they are.
  - ✓ Equally, bars that lie to the left of the line indicate EBVs/GEBVs that are below Breed Average. The further to the left they are, the further below Breed Average they are.
- b) Accuracy Values (Acc%) are expressed as a % and indicate the quantity and quality of records used to produce each EBV, GEBV or Index. The closer they are to 100%, the more accurate the EBV. Highly accurate values are less likely to change over time.
- c) The numeric EBV & GEBV values on the charts can be used to further refine comparison with the breed using the Breed Benchmark which is updated annually.