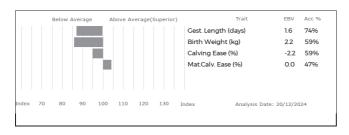

#### 5 Estimated Breeding Values and Genomic Estimated Breeding Values (EBVs & GEBVs)

EBVs & GEBVs are expressed in the same unit as the recorded trait (eg kgs for 400 Day Weight, mm for Muscle Depth etc) are relative to the Breed Average.

- a) In sale catalogues, Breed Average for each trait is represented by the vertical line that is central on the bar chart...
  - ✓ Bars that lie to the right of that line indicate EBVs/GEBVs that are above average. The further to the right they lie, the higher above Breed Average they are.
  - ✓ Equally, bars that lie to the left of the line indicate EBVs/GEBVs that are below Breed Average. The further to the left they are, the further below Breed Average they are.
- b) Accuracy Values (Acc%) are expressed as a % and indicate the quantity and quality of records used to produce each EBV, GEBV or Index. The closer they are to 100%, the more accurate the EBV. Highly accurate values are less likely to change over time.
- c) The numeric EBV & GEBV values on the charts can be used to further refine comparison with the breed using the Breed Benchmark which is updated annually.