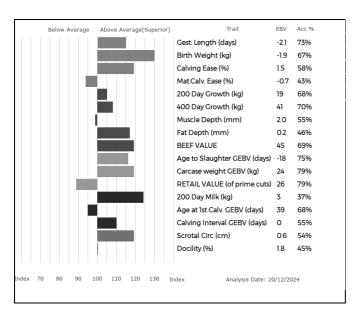

#### 5 Estimated Breeding Values and Genomic Estimated Breeding Values (EBVs & GEBVs)

EBVs & GEBVs are expressed in the same unit as the recorded trait (eg kgs for 400 Day Weight, mm for Muscle Depth etc) are relative to the Breed Average.

- a) In sale catalogues, Breed Average for each trait is represented by the vertical line that is central on the bar chart...
  - ✓ Bars that lie to the right of that line indicate EBVs/GEBVs that are above average. The further to the right they lie, the higher above Breed Average they are.
  - ✓ Equally, bars that lie to the left of the line indicate EBVs/GEBVs that are below Breed Average. The further to the left they are, the further below Breed Average they are.
- b) Accuracy Values (Acc%) are expressed as a % and indicate the quantity and quality of records used to produce each EBV, GEBV or Index. The closer they are to 100%, the more accurate the EBV. Highly accurate values are less likely to change over time.
- c) The numeric EBV & GEBV values on the charts can be used to further refine comparison with the breed using the Breed Benchmark which is updated annually.

For more information on EBVs and GEBVs, go to www.limousin.co.uk and search under 'Breed Improvement' in the main menu or scan the QR code opposite.

#### **Breeding Indexes**

EBVs can be combined in to selection indexes to meet wider breeding objectives...

| Calving Value | An economic indicator of the collective value of Gestation Length and Calving Ease                                                                                    |
|---------------|-----------------------------------------------------------------------------------------------------------------------------------------------------------------------|
| Beef Value    | An economic indicator of the collective value of Birth Weight, Calving Ease, 400-Day Growth, Muscle Depth and Backfat Depth                                           |
| Retail Value  | An economic indicator of the collective value of Fillet, Striploin, Rump, Topside, Silverside and Knuckle at 600 days of age and a standard carcase weight of 350kgs. |