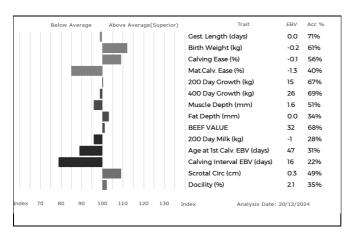

#### 5 Estimated Breeding Values and Genomic Estimated Breeding Values (EBVs & GEBVs)

EBVs & GEBVs are expressed in the same unit as the recorded trait (eg kgs for 400 Day Weight, mm for Muscle Depth etc) are relative to the Breed Average.

- a) In sale catalogues, Breed Average for each trait is represented by the vertical line that is central on the bar chart...
  - ✓ Bars that lie to the right of that line indicate EBVs/GEBVs that are above average. The further to the right they lie, the higher above Breed Average they are.
  - ✓ Equally, bars that lie to the left of the line indicate EBVs/GEBVs that are below Breed Average. The further to the left they are, the further below Breed Average they are.
- b) Accuracy Values (Acc%) are expressed as a % and indicate the quantity and quality of records used to produce each EBV, GEBV or Index. The closer they are to 100%, the more accurate the EBV. Highly accurate values are less likely to change over time.
- c) The numeric EBV & GEBV values on the charts can be used to further refine comparison with the breed using the Breed Benchmark which is updated annually.