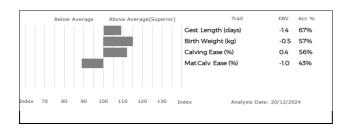

#### 5 Estimated Breeding Values and Genomic Estimated Breeding Values (EBVs & GEBVs)

EBVs & GEBVs are expressed in the same unit as the recorded trait (eg kgs for 400 Day Weight, mm for Muscle Depth etc) are relative to the Breed Average.

- a) In sale catalogues, Breed Average for each trait is represented by the vertical line that is central on the bar chart...
  - ✓ Bars that lie to the right of that line indicate EBVs/GEBVs that are above average. The further to the right they lie, the higher above Breed Average they are.
  - ✓ Equally, bars that lie to the left of the line indicate EBVs/GEBVs that are below Breed Average. The further to the left they are, the further below Breed Average they are.
- b) Accuracy Values (Acc%) are expressed as a % and indicate the quantity and quality of records used to produce each EBV, GEBV or Index. The closer they are to 100%, the more accurate the EBV. Highly accurate values are less likely to change over time.
- c) The numeric EBV & GEBV values on the charts can be used to further refine comparison with the breed using the Breed Benchmark which is updated annually.

For more information on EBVs and GEBVs, go to www.limousin.co.uk and search under 'Breed Improvement' in the main menu or scan the QR code opposite.