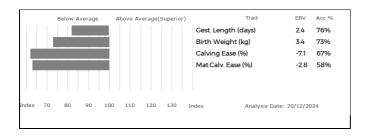

#### 5 Estimated Breeding Values and Genomic Estimated Breeding Values (EBVs & GEBVs)

EBVs & GEBVs are expressed in the same unit as the recorded trait (eg kgs for 400 Day Weight, mm for Muscle Depth etc) are relative to the Breed Average.

- a) In sale catalogues, Breed Average for each trait is represented by the vertical line that is central on the bar chart...
  - ✓ Bars that lie to the right of that line indicate EBVs/GEBVs that are above average. The further to the right they lie, the higher above Breed Average they are.
  - ✓ Equally, bars that lie to the left of the line indicate EBVs/GEBVs that are below Breed Average. The further to the left they are, the further below Breed Average they are.
- b) Accuracy Values (Acc%) are expressed as a % and indicate the quantity and quality of records used to produce each EBV, GEBV or Index. The closer they are to 100%, the more accurate the EBV. Highly accurate values are less likely to change over time.
- c) The numeric EBV & GEBV values on the charts can be used to further refine comparison with the breed using the Breed Benchmark which is updated annually.

For more information on EBVs and GEBVs, go to www.limousin.co.uk and search under 'Breed Improvement' in the main menu or scan the QR code opposite.