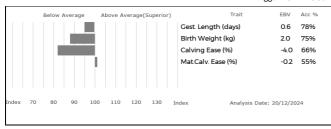

#### 5 Estimated Breeding Values and Genomic Estimated Breeding Values (EBVs & GEBVs)

EBVs & GEBVs are expressed in the same unit as the recorded trait (eg kgs for 400 Day Weight, mm for Muscle Depth etc) are relative to the Breed Average.

- a) In sale catalogues, Breed Average for each trait is represented by the vertical line that is central on the bar chart...
  - ✓ Bars that lie to the right of that line indicate EBVs/GEBVs that are above average. The further to the right they lie, the higher above Breed Average they are.
  - ✓ Equally, bars that lie to the left of the line indicate EBVs/GEBVs that are below Breed Average. The further to the left they are, the further below Breed Average they are.
- b) Accuracy Values (Acc%) are expressed as a % and indicate the quantity and quality of records used to produce each EBV, GEBV or Index. The closer they are to 100%, the more accurate the EBV. Highly accurate values are less likely to change over time.
- c) The numeric EBV & GEBV values on the charts can be used to further refine comparison with the breed using the Breed Benchmark which is updated annually.

NB: Using Calving Ease and Maternal Calving Ease

Calving Ease EBV Predicts how easy a bull's own calves will be born.

Maternal Calving Ease EBV Predicts how easily a bull's daughters will calve.

To search the Limousin database by Breeder, by EBVs/GEBVs and/or by Individual Animal go to www.taurusdata.co.uk and click on 'Beef Search'