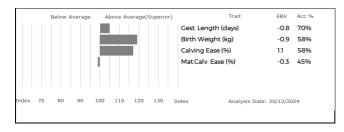

#### 5 Estimated Breeding Values and Genomic Estimated Breeding Values (EBVs & GEBVs)

EBVs & GEBVs are expressed in the same unit as the recorded trait (eg kgs for 400 Day Weight, mm for Muscle Depth etc) are relative to the Breed Average.

- a) In sale catalogues, Breed Average for each trait is represented by the vertical line that is central on the bar chart...
  - ✓ Bars that lie to the right of that line indicate EBVs/GEBVs that are above average. The further to the right they lie, the higher above Breed Average they are.
  - ✓ Equally, bars that lie to the left of the line indicate EBVs/GEBVs that are below Breed Average. The further to the left they are, the further below Breed Average they are.
- b) Accuracy Values (Acc%) are expressed as a % and indicate the quantity and quality of records used to produce each EBV, GEBV or Index. The closer they are to 100%, the more accurate the EBV. Highly accurate values are less likely to change over time.
- c) The numeric EBV & GEBV values on the charts can be used to further refine comparison with the breed using the Breed Benchmark which is updated annually.

For more information on EBVs and GEBVs, go to www.limousin.co.uk and search under 'Breed Improvement' in the main menu or scan the QR code opposite.