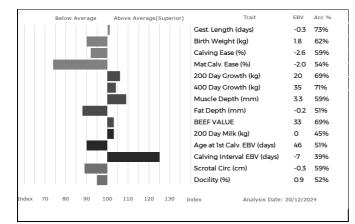

#### 5 Estimated Breeding Values and Genomic Estimated Breeding Values (EBVs & GEBVs)

EBVs & GEBVs are expressed in the same unit as the recorded trait (eg kgs for 400 Day Weight, mm for Muscle Depth etc) are relative to the Breed Average.

- a) In sale catalogues, Breed Average for each trait is represented by the vertical line that is central on the bar chart...
  - ✓ Bars that lie to the right of that line indicate EBVs/GEBVs that are above average. The further to the right they lie, the higher above Breed Average they are.
  - ✓ Equally, bars that lie to the left of the line indicate EBVs/GEBVs that are below Breed Average. The further to the left they are, the further below Breed Average they are.
- b) Accuracy Values (Acc%) are expressed as a % and indicate the quantity and quality of records used to produce each EBV, GEBV or Index. The closer they are to 100%, the more accurate the EBV. Highly accurate values are less likely to change over time.
- c) The numeric EBV & GEBV values on the charts can be used to further refine comparison with the breed using the Breed Benchmark which is updated annually.

For more information on EBVs and GEBVs, go to www.limousin.co.uk and search under 'Breed Improvement' in the main menu or scan the QR code opposite.