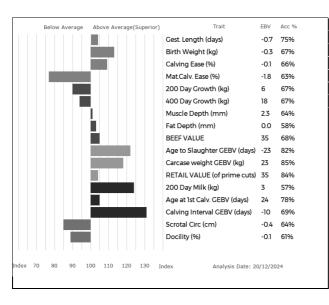

#### 5 Estimated Breeding Values and Genomic Estimated Breeding Values (EBVs & GEBVs)

EBVs & GEBVs are expressed in the same unit as the recorded trait (eg kgs for 400 Day Weight, mm for Muscle Depth etc) are relative to the Breed Average.

- a) In sale catalogues, Breed Average for each trait is represented by the vertical line that is central on the bar chart...
  - ✓ Bars that lie to the right of that line indicate EBVs/GEBVs that are above average. The further to the right they lie, the higher above Breed Average they are.
  - ✓ Equally, bars that lie to the left of the line indicate EBVs/GEBVs that are below Breed Average. The further to the left they are, the further below Breed Average they are.
- b) Accuracy Values (Acc%) are expressed as a % and indicate the quantity and quality of records used to produce each EBV, GEBV or Index. The closer they are to 100%, the more accurate the EBV. Highly accurate values are less likely to change over time.
- c) The numeric EBV & GEBV values on the charts can be used to further refine comparison with the breed using the Breed Benchmark which is updated annually.