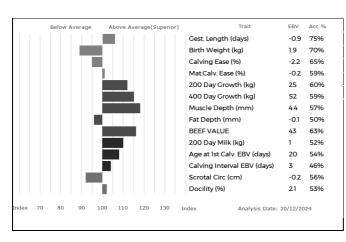

#### 5 Estimated Breeding Values and Genomic Estimated Breeding Values (EBVs & GEBVs)

EBVs & GEBVs are expressed in the same unit as the recorded trait (eg kgs for 400 Day Weight, mm for Muscle Depth etc) are relative to the Breed Average.

- a) In sale catalogues, Breed Average for each trait is represented by the vertical line that is central on the bar chart...
  - ✓ Bars that lie to the right of that line indicate EBVs/GEBVs that are above average. The further to the right they lie, the higher above Breed Average they are.
  - ✓ Equally, bars that lie to the left of the line indicate EBVs/GEBVs that are below Breed Average. The further to the left they are, the further below Breed Average they are.
- b) Accuracy Values (Acc%) are expressed as a % and indicate the quantity and quality of records used to produce each EBV, GEBV or Index. The closer they are to 100%, the more accurate the EBV. Highly accurate values are less likely to change over time.
- c) The numeric EBV & GEBV values on the charts can be used to further refine comparison with the breed using the Breed Benchmark which is updated annually.

For more information on EBVs and GEBVs, go to www.limousin.co.uk and search under 'Breed Improvement' in the main menu or scan the QR code opposite.

#### **Breeding Indexes**

EBVs can be combined in to selection indexes to meet wider breeding objectives...

| Calving Value | An economic indicator of the collective value of Gestation Length and Calving Ease                                                                                    |
|---------------|-----------------------------------------------------------------------------------------------------------------------------------------------------------------------|
| Beef Value    | An economic indicator of the collective value of Birth Weight, Calving Ease, 400-Day Growth, Muscle Depth and Backfat Depth                                           |
| Retail Value  | An economic indicator of the collective value of Fillet, Striploin, Rump, Topside, Silverside and Knuckle at 600 days of age and a standard carcase weight of 350kgs. |