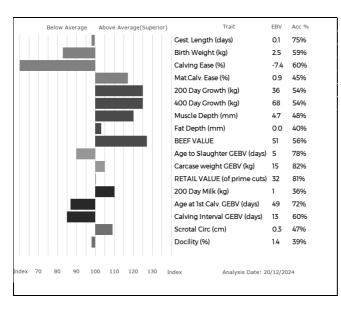

#### 5 Estimated Breeding Values and Genomic Estimated Breeding Values (EBVs & GEBVs)

EBVs & GEBVs are expressed in the same unit as the recorded trait (eg kgs for 400 Day Weight, mm for Muscle Depth etc) are relative to the Breed Average.

- a) In sale catalogues, Breed Average for each trait is represented by the vertical line that is central on the bar chart...
  - ✓ Bars that lie to the right of that line indicate EBVs/GEBVs that are above average. The further to the right they lie, the higher above Breed Average they are.
  - ✓ Equally, bars that lie to the left of the line indicate EBVs/GEBVs that are below Breed Average. The further to the left they are, the further below Breed Average they are.
- b) Accuracy Values (Acc%) are expressed as a % and indicate the quantity and quality of records used to produce each EBV, GEBV or Index. The closer they are to 100%, the more accurate the EBV. Highly accurate values are less likely to change over time.
- c) The numeric EBV & GEBV values on the charts can be used to further refine comparison with the breed using the Breed Benchmark which is updated annually.