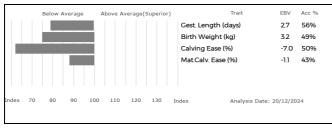

#### 5 Estimated Breeding Values and Genomic Estimated Breeding Values (EBVs & GEBVs)

EBVs & GEBVs are expressed in the same unit as the recorded trait (eg kgs for 400 Day Weight, mm for Muscle Depth etc) are relative to the Breed Average.

- a) In sale catalogues, Breed Average for each trait is represented by the vertical line that is central on the bar chart...
  - ✓ Bars that lie to the right of that line indicate EBVs/GEBVs that are above average. The further to the right they lie, the higher above Breed Average they are.
  - ✓ Equally, bars that lie to the left of the line indicate EBVs/GEBVs that are below Breed Average. The further to the left they are, the further below Breed Average they are.
- b) Accuracy Values (Acc%) are expressed as a % and indicate the quantity and quality of records used to produce each EBV, GEBV or Index. The closer they are to 100%, the more accurate the EBV. Highly accurate values are less likely to change over time.
- c) The numeric EBV & GEBV values on the charts can be used to further refine comparison with the breed using the Breed Benchmark which is updated annually.