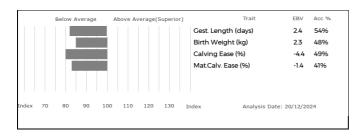

#### 5 Estimated Breeding Values and Genomic Estimated Breeding Values (EBVs & GEBVs)

EBVs & GEBVs are expressed in the same unit as the recorded trait (eg kgs for 400 Day Weight, mm for Muscle Depth etc) are relative to the Breed Average.

- a) In sale catalogues, Breed Average for each trait is represented by the vertical line that is central on the bar chart...
  - ✓ Bars that lie to the right of that line indicate EBVs/GEBVs that are above average. The further to the right they lie, the higher above Breed Average they are.
  - ✓ Equally, bars that lie to the left of the line indicate EBVs/GEBVs that are below Breed Average. The further to the left they are, the further below Breed Average they are.
- b) Accuracy Values (Acc%) are expressed as a % and indicate the quantity and quality of records used to produce each EBV, GEBV or Index. The closer they are to 100%, the more accurate the EBV. Highly accurate values are less likely to change over time.
- c) The numeric EBV & GEBV values on the charts can be used to further refine comparison with the breed using the Breed Benchmark which is updated annually.

For more information on EBVs and GEBVs, go to www.limousin.co.uk and search under 'Breed Improvement' in the main menu or scan the QR code opposite.