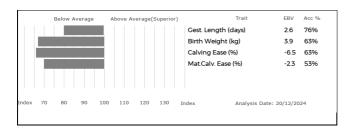

#### 5 Estimated Breeding Values and Genomic Estimated Breeding Values (EBVs & GEBVs)

EBVs & GEBVs are expressed in the same unit as the recorded trait (eg kgs for 400 Day Weight, mm for Muscle Depth etc) are relative to the Breed Average.

- a) In sale catalogues, Breed Average for each trait is represented by the vertical line that is central on the bar chart...
  - ✓ Bars that lie to the right of that line indicate EBVs/GEBVs that are above average. The further to the right they lie, the higher above Breed Average they are.
  - ✓ Equally, bars that lie to the left of the line indicate EBVs/GEBVs that are below Breed Average. The further to the left they are, the further below Breed Average they are.
- b) Accuracy Values (Acc%) are expressed as a % and indicate the quantity and quality of records used to produce each EBV, GEBV or Index. The closer they are to 100%, the more accurate the EBV. Highly accurate values are less likely to change over time.
- c) The numeric EBV & GEBV values on the charts can be used to further refine comparison with the breed using the Breed Benchmark which is updated annually.