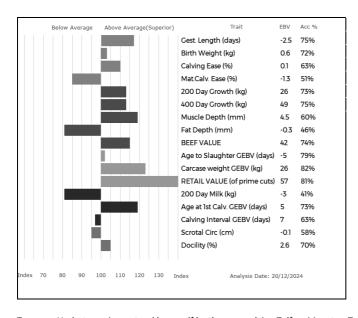

#### 5 Estimated Breeding Values and Genomic Estimated Breeding Values (EBVs & GEBVs)

EBVs & GEBVs are expressed in the same unit as the recorded trait (eg kgs for 400 Day Weight, mm for Muscle Depth etc) are relative to the Breed Average.

- a) In sale catalogues, Breed Average for each trait is represented by the vertical line that is central on the bar chart...
  - ✓ Bars that lie to the right of that line indicate EBVs/GEBVs that are above average. The further to the right they lie, the higher above Breed Average they are.
  - ✓ Equally, bars that lie to the left of the line indicate EBVs/GEBVs that are below Breed Average. The further to the left they are, the further below Breed Average they are.
- b) Accuracy Values (Acc%) are expressed as a % and indicate the quantity and quality of records used to produce each EBV, GEBV or Index. The closer they are to 100%, the more accurate the EBV. Highly accurate values are less likely to change over time.
- c) The numeric EBV & GEBV values on the charts can be used to further refine comparison with the breed using the Breed Benchmark which is updated annually.

For more information on EBVs and GEBVs, go to www.limousin.co.uk and search under 'Breed Improvement' in the main menu or scan the QR code opposite.

#### **Breeding Indexes**

EBVs can be combined in to selection indexes to meet wider breeding objectives...

| Calving Value | An economic indicator of the collective value of Gestation Length and Calving Ease                                                                                    |
|---------------|-----------------------------------------------------------------------------------------------------------------------------------------------------------------------|
| Beef Value    | An economic indicator of the collective value of Birth Weight, Calving Ease, 400-Day Growth, Muscle Depth and Backfat Depth                                           |
| Retail Value  | An economic indicator of the collective value of Fillet, Striploin, Rump, Topside, Silverside and Knuckle at 600 days of age and a standard carcase weight of 350kgs. |