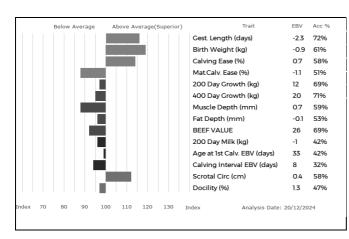

#### 5 Estimated Breeding Values and Genomic Estimated Breeding Values (EBVs & GEBVs)

EBVs & GEBVs are expressed in the same unit as the recorded trait (eg kgs for 400 Day Weight, mm for Muscle Depth etc) are relative to the Breed Average.

- a) In sale catalogues, Breed Average for each trait is represented by the vertical line that is central on the bar chart...
  - ✓ Bars that lie to the right of that line indicate EBVs/GEBVs that are above average. The further to the right they lie, the higher above Breed Average they are.
  - ✓ Equally, bars that lie to the left of the line indicate EBVs/GEBVs that are below Breed Average. The further to the left they are, the further below Breed Average they are.
- b) Accuracy Values (Acc%) are expressed as a % and indicate the quantity and quality of records used to produce each EBV, GEBV or Index. The closer they are to 100%, the more accurate the EBV. Highly accurate values are less likely to change over time.
- c) The numeric EBV & GEBV values on the charts can be used to further refine comparison with the breed using the Breed Benchmark which is updated annually.

For more information on EBVs and GEBVs, go to www.limousin.co.uk and search under 'Breed Improvement' in the main menu or scan the QR code opposite.