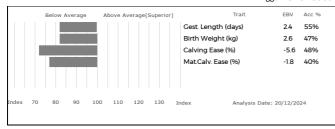

#### 5 Estimated Breeding Values and Genomic Estimated Breeding Values (EBVs & GEBVs)

EBVs & GEBVs are expressed in the same unit as the recorded trait (eg kgs for 400 Day Weight, mm for Muscle Depth etc) are relative to the Breed Average.

- a) In sale catalogues, Breed Average for each trait is represented by the vertical line that is central on the bar chart...
  - ✓ Bars that lie to the right of that line indicate EBVs/GEBVs that are above average. The further to the right they lie, the higher above Breed Average they are.
  - ✓ Equally, bars that lie to the left of the line indicate EBVs/GEBVs that are below Breed Average. The further to the left they are, the further below Breed Average they are.
- b) Accuracy Values (Acc%) are expressed as a % and indicate the quantity and quality of records used to produce each EBV, GEBV or Index. The closer they are to 100%, the more accurate the EBV. Highly accurate values are less likely to change over time.
- c) The numeric EBV & GEBV values on the charts can be used to further refine comparison with the breed using the Breed Benchmark which is updated annually.

For more information on EBVs and GEBVs, go to www.limousin.co.uk and search under 'Breed Improvement' in the main menu or scan the QR code opposite.