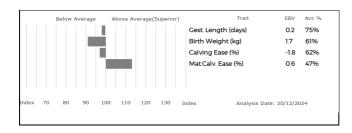

#### 5 Estimated Breeding Values and Genomic Estimated Breeding Values (EBVs & GEBVs)

EBVs & GEBVs are expressed in the same unit as the recorded trait (eg kgs for 400 Day Weight, mm for Muscle Depth etc) are relative to the Breed Average.

- a) In sale catalogues, Breed Average for each trait is represented by the vertical line that is central on the bar chart...
  - ✓ Bars that lie to the right of that line indicate EBVs/GEBVs that are above average. The further to the right they lie, the higher above Breed Average they are.
  - ✓ Equally, bars that lie to the left of the line indicate EBVs/GEBVs that are below Breed Average. The further to the left they are, the further below Breed Average they are.
- b) Accuracy Values (Acc%) are expressed as a % and indicate the quantity and quality of records used to produce each EBV, GEBV or Index. The closer they are to 100%, the more accurate the EBV. Highly accurate values are less likely to change over time.
- c) The numeric EBV & GEBV values on the charts can be used to further refine comparison with the breed using the Breed Benchmark which is updated annually.

For more information on EBVs and GEBVs, go to www.limousin.co.uk and search under 'Breed Improvement' in the main menu or scan the QR code opposite.