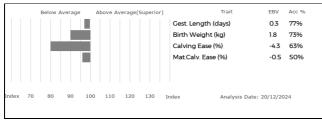

#### 5 Estimated Breeding Values and Genomic Estimated Breeding Values (EBVs & GEBVs)

EBVs & GEBVs are expressed in the same unit as the recorded trait (eg kgs for 400 Day Weight, mm for Muscle Depth etc) are relative to the Breed Average.

- a) In sale catalogues, Breed Average for each trait is represented by the vertical line that is central on the bar chart...
  - ✓ Bars that lie to the right of that line indicate EBVs/GEBVs that are above average. The further to the right they lie, the higher above Breed Average they are.
  - ✓ Equally, bars that lie to the left of the line indicate EBVs/GEBVs that are below Breed Average. The further to the left they are, the further below Breed Average they are.
- b) Accuracy Values (Acc%) are expressed as a % and indicate the quantity and quality of records used to produce each EBV, GEBV or Index. The closer they are to 100%, the more accurate the EBV. Highly accurate values are less likely to change over time.
- c) The numeric EBV & GEBV values on the charts can be used to further refine comparison with the breed using the Breed Benchmark which is updated annually.