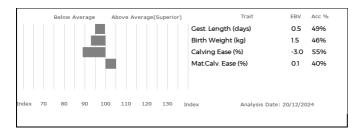

#### 5 Estimated Breeding Values and Genomic Estimated Breeding Values (EBVs & GEBVs)

EBVs & GEBVs are expressed in the same unit as the recorded trait (eg kgs for 400 Day Weight, mm for Muscle Depth etc) are relative to the Breed Average.

- a) In sale catalogues, Breed Average for each trait is represented by the vertical line that is central on the bar chart...
  - ✓ Bars that lie to the right of that line indicate EBVs/GEBVs that are above average. The further to the right they lie, the higher above Breed Average they are.
  - ✓ Equally, bars that lie to the left of the line indicate EBVs/GEBVs that are below Breed Average. The further to the left they are, the further below Breed Average they are.
- b) Accuracy Values (Acc%) are expressed as a % and indicate the quantity and quality of records used to produce each EBV, GEBV or Index. The closer they are to 100%, the more accurate the EBV. Highly accurate values are less likely to change over time.
- c) The numeric EBV & GEBV values on the charts can be used to further refine comparison with the breed using the Breed Benchmark which is updated annually.

For more information on EBVs and GEBVs, go to www.limousin.co.uk and search under 'Breed Improvement' in the main menu or scan the QR code opposite.