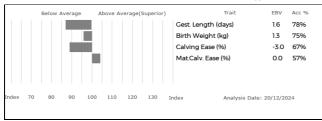

#### 5 Estimated Breeding Values and Genomic Estimated Breeding Values (EBVs & GEBVs)

EBVs & GEBVs are expressed in the same unit as the recorded trait (eg kgs for 400 Day Weight, mm for Muscle Depth etc) are relative to the Breed Average.

- a) In sale catalogues, Breed Average for each trait is represented by the vertical line that is central on the bar chart...
  - ✓ Bars that lie to the right of that line indicate EBVs/GEBVs that are above average. The further to the right they lie, the higher above Breed Average they are.
  - ✓ Equally, bars that lie to the left of the line indicate EBVs/GEBVs that are below Breed Average. The further to the left they are, the further below Breed Average they are.
- b) Accuracy Values (Acc%) are expressed as a % and indicate the quantity and quality of records used to produce each EBV, GEBV or Index. The closer they are to 100%, the more accurate the EBV. Highly accurate values are less likely to change over time.
- c) The numeric EBV & GEBV values on the charts can be used to further refine comparison with the breed using the Breed Benchmark which is updated annually.

For more information on EBVs and GEBVs, go to www.limousin.co.uk and search under 'Breed Improvement' in the main menu or scan the QR code opposite.

#### **Breeding Indexes**

EBVs can be combined in to selection indexes to meet wider breeding objectives...

| Calving Value | An economic indicator of the collective value of Gestation Length and Calving Ease                                                                                    |
|---------------|-----------------------------------------------------------------------------------------------------------------------------------------------------------------------|
| Beef Value    | An economic indicator of the collective value of Birth Weight, Calving Ease, 400-Day Growth, Muscle Depth and Backfat Depth                                           |
| Retail Value  | An economic indicator of the collective value of Fillet, Striploin, Rump, Topside, Silverside and Knuckle at 600 days of age and a standard carcase weight of 350kgs. |