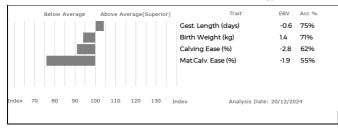

#### 5 Estimated Breeding Values and Genomic Estimated Breeding Values (EBVs & GEBVs)

EBVs & GEBVs are expressed in the same unit as the recorded trait (eg kgs for 400 Day Weight, mm for Muscle Depth etc) are relative to the Breed Average.

- a) In sale catalogues, Breed Average for each trait is represented by the vertical line that is central on the bar chart...
  - ✓ Bars that lie to the right of that line indicate EBVs/GEBVs that are above average. The further to the right they lie, the higher above Breed Average they are.
  - ✓ Equally, bars that lie to the left of the line indicate EBVs/GEBVs that are below Breed Average. The further to the left they are, the further below Breed Average they are.
- b) Accuracy Values (Acc%) are expressed as a % and indicate the quantity and quality of records used to produce each EBV, GEBV or Index. The closer they are to 100%, the more accurate the EBV. Highly accurate values are less likely to change over time.
- c) The numeric EBV & GEBV values on the charts can be used to further refine comparison with the breed using the Breed Benchmark which is updated annually.