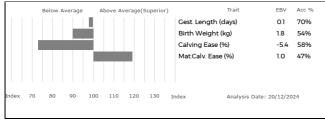

#### 5 Estimated Breeding Values and Genomic Estimated Breeding Values (EBVs & GEBVs)

EBVs & GEBVs are expressed in the same unit as the recorded trait (eg kgs for 400 Day Weight, mm for Muscle Depth etc) are relative to the Breed Average.

- a) In sale catalogues, Breed Average for each trait is represented by the vertical line that is central on the bar chart...
  - ✓ Bars that lie to the right of that line indicate EBVs/GEBVs that are above average. The further to the right they lie, the higher above Breed Average they are.
  - ✓ Equally, bars that lie to the left of the line indicate EBVs/GEBVs that are below Breed Average. The further to the left they are, the further below Breed Average they are.
- b) Accuracy Values (Acc%) are expressed as a % and indicate the quantity and quality of records used to produce each EBV, GEBV or Index. The closer they are to 100%, the more accurate the EBV. Highly accurate values are less likely to change over time.
- c) The numeric EBV & GEBV values on the charts can be used to further refine comparison with the breed using the Breed Benchmark which is updated annually.

NB: Using Calving Ease and Maternal Calving Ease

Calving Ease EBV Predicts how easy a bull's own calves will be born.

Maternal Calving Ease EBV Predicts how easily a bull's daughters will calve.

To search the Limousin database by Breeder, by EBVs/GEBVs and/or by Individual Animal go to www.taurusdata.co.uk and click on 'Beef Search'