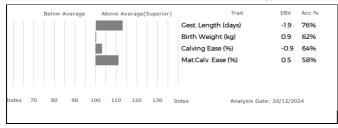

#### 5 Estimated Breeding Values and Genomic Estimated Breeding Values (EBVs & GEBVs)

EBVs & GEBVs are expressed in the same unit as the recorded trait (eg kgs for 400 Day Weight, mm for Muscle Depth etc) are relative to the Breed Average.

- a) In sale catalogues, Breed Average for each trait is represented by the vertical line that is central on the bar chart...
  - ✓ Bars that lie to the right of that line indicate EBVs/GEBVs that are above average. The further to the right they lie, the higher above Breed Average they are.
  - ✓ Equally, bars that lie to the left of the line indicate EBVs/GEBVs that are below Breed Average. The further to the left they are, the further below Breed Average they are.
- b) Accuracy Values (Acc%) are expressed as a % and indicate the quantity and quality of records used to produce each EBV, GEBV or Index. The closer they are to 100%, the more accurate the EBV. Highly accurate values are less likely to change over time.
- c) The numeric EBV & GEBV values on the charts can be used to further refine comparison with the breed using the Breed Benchmark which is updated annually.

For more information on EBVs and GEBVs, go to www.limousin.co.uk and search under 'Breed Improvement' in the main menu or scan the QR code opposite.