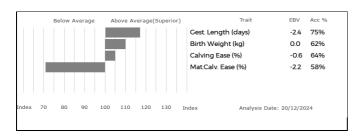

#### 5 Estimated Breeding Values and Genomic Estimated Breeding Values (EBVs & GEBVs)

EBVs & GEBVs are expressed in the same unit as the recorded trait (eg kgs for 400 Day Weight, mm for Muscle Depth etc) are relative to the Breed Average.

- a) In sale catalogues, Breed Average for each trait is represented by the vertical line that is central on the bar chart...
  - ✓ Bars that lie to the right of that line indicate EBVs/GEBVs that are above average. The further to the right they lie, the higher above Breed Average they are.
  - ✓ Equally, bars that lie to the left of the line indicate EBVs/GEBVs that are below Breed Average. The further to the left they are, the further below Breed Average they are.
- b) Accuracy Values (Acc%) are expressed as a % and indicate the quantity and quality of records used to produce each EBV, GEBV or Index. The closer they are to 100%, the more accurate the EBV. Highly accurate values are less likely to change over time.
- c) The numeric EBV & GEBV values on the charts can be used to further refine comparison with the breed using the Breed Benchmark which is updated annually.