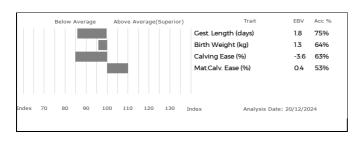

#### 5 Estimated Breeding Values and Genomic Estimated Breeding Values (EBVs & GEBVs)

EBVs & GEBVs are expressed in the same unit as the recorded trait (eg kgs for 400 Day Weight, mm for Muscle Depth etc) are relative to the Breed Average.

- a) In sale catalogues, Breed Average for each trait is represented by the vertical line that is central on the bar chart...
  - ✓ Bars that lie to the right of that line indicate EBVs/GEBVs that are above average. The further to the right they lie, the higher above Breed Average they are.
  - ✓ Equally, bars that lie to the left of the line indicate EBVs/GEBVs that are below Breed Average. The further to the left they are, the further below Breed Average they are.
- b) Accuracy Values (Acc%) are expressed as a % and indicate the quantity and quality of records used to produce each EBV, GEBV or Index. The closer they are to 100%, the more accurate the EBV. Highly accurate values are less likely to change over time.
- c) The numeric EBV & GEBV values on the charts can be used to further refine comparison with the breed using the Breed Benchmark which is updated annually.