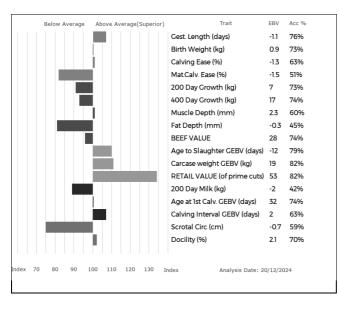

#### 5 Estimated Breeding Values and Genomic Estimated Breeding Values (EBVs & GEBVs)

EBVs & GEBVs are expressed in the same unit as the recorded trait (eg kgs for 400 Day Weight, mm for Muscle Depth etc) are relative to the Breed Average.

- a) In sale catalogues, Breed Average for each trait is represented by the vertical line that is central on the bar chart...
  - ✓ Bars that lie to the right of that line indicate EBVs/GEBVs that are above average. The further to the right they lie, the higher above Breed Average they are.
  - ✓ Equally, bars that lie to the left of the line indicate EBVs/GEBVs that are below Breed Average. The further to the left they are, the further below Breed Average they are.
- b) Accuracy Values (Acc%) are expressed as a % and indicate the quantity and quality of records used to produce each EBV, GEBV or Index. The closer they are to 100%, the more accurate the EBV. Highly accurate values are less likely to change over time.
- c) The numeric EBV & GEBV values on the charts can be used to further refine comparison with the breed using the Breed Benchmark which is updated annually.

For more information on EBVs and GEBVs, go to www.limousin.co.uk and search under 'Breed Improvement' in the main menu or scan the QR code opposite.

#### **Breeding Indexes**

EBVs can be combined in to selection indexes to meet wider breeding objectives...

| Calving Value | An economic indicator of the collective value of Gestation Length and Calving Ease                                                                                    |
|---------------|-----------------------------------------------------------------------------------------------------------------------------------------------------------------------|
| Beef Value    | An economic indicator of the collective value of Birth Weight, Calving Ease, 400-Day Growth, Muscle Depth and Backfat Depth                                           |
| Retail Value  | An economic indicator of the collective value of Fillet, Striploin, Rump, Topside, Silverside and Knuckle at 600 days of age and a standard carcase weight of 350kgs. |

NB: Using Calving Ease and Maternal Calving Ease

Calving Ease EBV Predicts how easy a bull's own calves will be born.

Maternal Calving Ease EBV Predicts how easily a bull's daughters will calve.

To search the Limousin database by Breeder, by EBVs/GEBVs and/or by Individual Animal go to www.taurusdata.co.uk and click on 'Beef Search'