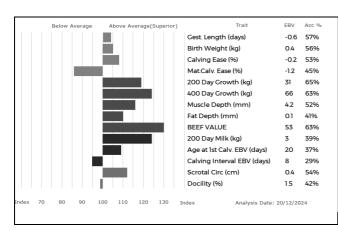

#### 5 Estimated Breeding Values and Genomic Estimated Breeding Values (EBVs & GEBVs)

EBVs & GEBVs are expressed in the same unit as the recorded trait (eg kgs for 400 Day Weight, mm for Muscle Depth etc) are relative to the Breed Average.

- a) In sale catalogues, Breed Average for each trait is represented by the vertical line that is central on the bar chart...
  - ✓ Bars that lie to the right of that line indicate EBVs/GEBVs that are above average. The further to the right they lie, the higher above Breed Average they are.
  - ✓ Equally, bars that lie to the left of the line indicate EBVs/GEBVs that are below Breed Average. The further to the left they are, the further below Breed Average they are.
- b) Accuracy Values (Acc%) are expressed as a % and indicate the quantity and quality of records used to produce each EBV, GEBV or Index. The closer they are to 100%, the more accurate the EBV. Highly accurate values are less likely to change over time.
- c) The numeric EBV & GEBV values on the charts can be used to further refine comparison with the breed using the Breed Benchmark which is updated annually.

For more information on EBVs and GEBVs, go to www.limousin.co.uk and search under 'Breed Improvement' in the main menu or scan the QR code opposite.

#### **Breeding Indexes**

EBVs can be combined in to selection indexes to meet wider breeding objectives...

| Calving Value | An economic indicator of the collective value of Gestation Length and Calving Ease                                                                                    |
|---------------|-----------------------------------------------------------------------------------------------------------------------------------------------------------------------|
| Beef Value    | An economic indicator of the collective value of Birth Weight, Calving Ease, 400-Day Growth, Muscle Depth and Backfat Depth                                           |
| Retail Value  | An economic indicator of the collective value of Fillet, Striploin, Rump, Topside, Silverside and Knuckle at 600 days of age and a standard carcase weight of 350kgs. |