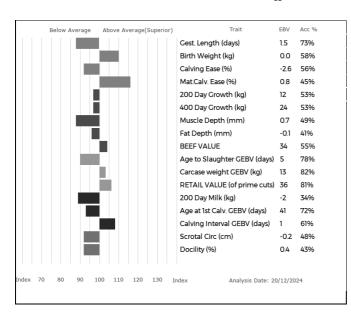

#### 5 Estimated Breeding Values and Genomic Estimated Breeding Values (EBVs & GEBVs)

EBVs & GEBVs are expressed in the same unit as the recorded trait (eg kgs for 400 Day Weight, mm for Muscle Depth etc) are relative to the Breed Average.

- a) In sale catalogues, Breed Average for each trait is represented by the vertical line that is central on the bar chart...
  - ✓ Bars that lie to the right of that line indicate EBVs/GEBVs that are above average. The further to the right they lie, the higher above Breed Average they are.
  - ✓ Equally, bars that lie to the left of the line indicate EBVs/GEBVs that are below Breed Average. The further to the left they are, the further below Breed Average they are.
- b) Accuracy Values (Acc%) are expressed as a % and indicate the quantity and quality of records used to produce each EBV, GEBV or Index. The closer they are to 100%, the more accurate the EBV. Highly accurate values are less likely to change over time.
- c) The numeric EBV & GEBV values on the charts can be used to further refine comparison with the breed using the Breed Benchmark which is updated annually.

For more information on EBVs and GEBVs, go to www.limousin.co.uk and search under 'Breed Improvement' in the main menu or scan the QR code opposite.

#### **Breeding Indexes**

EBVs can be combined in to selection indexes to meet wider breeding objectives...

| Calving Value | An economic indicator of the collective value of Gestation Length and Calving Ease                                                                                    |
|---------------|-----------------------------------------------------------------------------------------------------------------------------------------------------------------------|
| Beef Value    | An economic indicator of the collective value of Birth Weight, Calving Ease, 400-Day Growth, Muscle Depth and Backfat Depth                                           |
| Retail Value  | An economic indicator of the collective value of Fillet, Striploin, Rump, Topside, Silverside and Knuckle at 600 days of age and a standard carcase weight of 350kgs. |