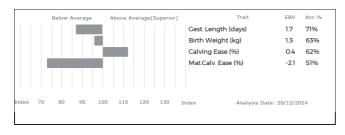

#### 5 Estimated Breeding Values and Genomic Estimated Breeding Values (EBVs & GEBVs)

EBVs & GEBVs are expressed in the same unit as the recorded trait (eg kgs for 400 Day Weight, mm for Muscle Depth etc) are relative to the Breed Average.

- a) In sale catalogues, Breed Average for each trait is represented by the vertical line that is central on the bar chart...
  - ✓ Bars that lie to the right of that line indicate EBVs/GEBVs that are above average. The further to the right they lie, the higher above Breed Average they are.
  - ✓ Equally, bars that lie to the left of the line indicate EBVs/GEBVs that are below Breed Average. The further to the left they are, the further below Breed Average they are.
- b) Accuracy Values (Acc%) are expressed as a % and indicate the quantity and quality of records used to produce each EBV, GEBV or Index. The closer they are to 100%, the more accurate the EBV. Highly accurate values are less likely to change over time.
- c) The numeric EBV & GEBV values on the charts can be used to further refine comparison with the breed using the Breed Benchmark which is updated annually.