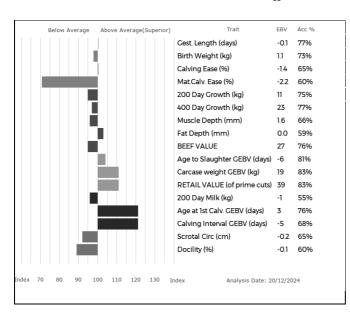

#### 5 Estimated Breeding Values and Genomic Estimated Breeding Values (EBVs & GEBVs)

EBVs & GEBVs are expressed in the same unit as the recorded trait (eg kgs for 400 Day Weight, mm for Muscle Depth etc) are relative to the Breed Average.

- a) In sale catalogues, Breed Average for each trait is represented by the vertical line that is central on the bar chart...
  - ✓ Bars that lie to the right of that line indicate EBVs/GEBVs that are above average. The further to the right they lie, the higher above Breed Average they are.
  - ✓ Equally, bars that lie to the left of the line indicate EBVs/GEBVs that are below Breed Average. The further to the left they are, the further below Breed Average they are.
- b) Accuracy Values (Acc%) are expressed as a % and indicate the quantity and quality of records used to produce each EBV, GEBV or Index. The closer they are to 100%, the more accurate the EBV. Highly accurate values are less likely to change over time.
- c) The numeric EBV & GEBV values on the charts can be used to further refine comparison with the breed using the Breed Benchmark which is updated annually.

#### **Breeding Indexes**

EBVs can be combined in to selection indexes to meet wider breeding objectives...

| Calving Value | An economic indicator of the collective value of Gestation Length and Calving Ease                                                                                    |
|---------------|-----------------------------------------------------------------------------------------------------------------------------------------------------------------------|
| Beef Value    | An economic indicator of the collective value of Birth Weight, Calving Ease, 400-Day Growth, Muscle Depth and Backfat Depth                                           |
| Retail Value  | An economic indicator of the collective value of Fillet, Striploin, Rump, Topside, Silverside and Knuckle at 600 days of age and a standard carcase weight of 350kgs. |

NB: Using Calving Ease and Maternal Calving Ease

Calving Ease EBV Predicts how easy a bull's own calves will be born.

Maternal Calving Ease EBV Predicts how easily a bull's daughters will calve.

To search the Limousin database by Breeder, by EBVs/GEBVs and/or by Individual Animal go to www.taurusdata.co.uk and click on 'Beef Search'