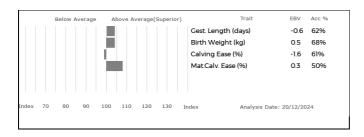

#### 5 Estimated Breeding Values and Genomic Estimated Breeding Values (EBVs & GEBVs)

EBVs & GEBVs are expressed in the same unit as the recorded trait (eg kgs for 400 Day Weight, mm for Muscle Depth etc) are relative to the Breed Average.

- a) In sale catalogues, Breed Average for each trait is represented by the vertical line that is central on the bar chart...
  - ✓ Bars that lie to the right of that line indicate EBVs/GEBVs that are above average. The further to the right they lie, the higher above Breed Average they are.
  - ✓ Equally, bars that lie to the left of the line indicate EBVs/GEBVs that are below Breed Average. The further to the left they are, the further below Breed Average they are.
- b) Accuracy Values (Acc%) are expressed as a % and indicate the quantity and quality of records used to produce each EBV, GEBV or Index. The closer they are to 100%, the more accurate the EBV. Highly accurate values are less likely to change over time.
- c) The numeric EBV & GEBV values on the charts can be used to further refine comparison with the breed using the Breed Benchmark which is updated annually.