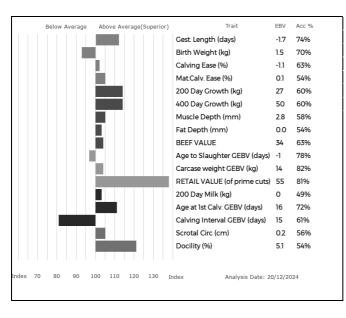

#### 5 Estimated Breeding Values and Genomic Estimated Breeding Values (EBVs & GEBVs)

EBVs & GEBVs are expressed in the same unit as the recorded trait (eg kgs for 400 Day Weight, mm for Muscle Depth etc) are relative to the Breed Average.

- a) In sale catalogues, Breed Average for each trait is represented by the vertical line that is central on the bar chart...
  - ✓ Bars that lie to the right of that line indicate EBVs/GEBVs that are above average. The further to the right they lie, the higher above Breed Average they are.
  - ✓ Equally, bars that lie to the left of the line indicate EBVs/GEBVs that are below Breed Average. The further to the left they are, the further below Breed Average they are.
- b) Accuracy Values (Acc%) are expressed as a % and indicate the quantity and quality of records used to produce each EBV, GEBV or Index. The closer they are to 100%, the more accurate the EBV. Highly accurate values are less likely to change over time.
- c) The numeric EBV & GEBV values on the charts can be used to further refine comparison with the breed using the Breed Benchmark which is updated annually.

For more information on EBVs and GEBVs, go to www.limousin.co.uk and search under 'Breed Improvement' in the main menu or scan the QR code opposite.

#### **Breeding Indexes**

EBVs can be combined in to selection indexes to meet wider breeding objectives...

| Calving Value | An economic indicator of the collective value of Gestation Length and Calving Ease                                                                                    |
|---------------|-----------------------------------------------------------------------------------------------------------------------------------------------------------------------|
| Beef Value    | An economic indicator of the collective value of Birth Weight, Calving Ease, 400-Day Growth, Muscle Depth and Backfat Depth                                           |
| Retail Value  | An economic indicator of the collective value of Fillet, Striploin, Rump, Topside, Silverside and Knuckle at 600 days of age and a standard carcase weight of 350kgs. |