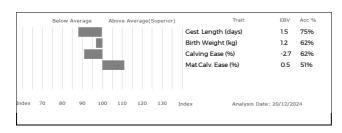

#### 5 Estimated Breeding Values and Genomic Estimated Breeding Values (EBVs & GEBVs)

EBVs & GEBVs are expressed in the same unit as the recorded trait (eg kgs for 400 Day Weight, mm for Muscle Depth etc) are relative to the Breed Average.

- a) In sale catalogues, Breed Average for each trait is represented by the vertical line that is central on the bar chart...
  - ✓ Bars that lie to the right of that line indicate EBVs/GEBVs that are above average. The further to the right they lie, the higher above Breed Average they are.
  - ✓ Equally, bars that lie to the left of the line indicate EBVs/GEBVs that are below Breed Average. The further to the left they are, the further below Breed Average they are.
- b) Accuracy Values (Acc%) are expressed as a % and indicate the quantity and quality of records used to produce each EBV, GEBV or Index. The closer they are to 100%, the more accurate the EBV. Highly accurate values are less likely to change over time.
- c) The numeric EBV & GEBV values on the charts can be used to further refine comparison with the breed using the Breed Benchmark which is updated annually.