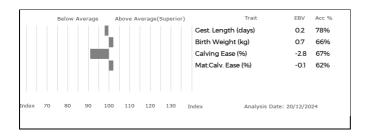

#### 5 Estimated Breeding Values and Genomic Estimated Breeding Values (EBVs & GEBVs)

EBVs & GEBVs are expressed in the same unit as the recorded trait (eg kgs for 400 Day Weight, mm for Muscle Depth etc) are relative to the Breed Average.

- a) In sale catalogues, Breed Average for each trait is represented by the vertical line that is central on the bar chart...
  - ✓ Bars that lie to the right of that line indicate EBVs/GEBVs that are above average. The further to the right they lie, the higher above Breed Average they are.
  - ✓ Equally, bars that lie to the left of the line indicate EBVs/GEBVs that are below Breed Average. The further to the left they are, the further below Breed Average they are.
- b) Accuracy Values (Acc%) are expressed as a % and indicate the quantity and quality of records used to produce each EBV, GEBV or Index. The closer they are to 100%, the more accurate the EBV. Highly accurate values are less likely to change over time.
- c) The numeric EBV & GEBV values on the charts can be used to further refine comparison with the breed using the Breed Benchmark which is updated annually.