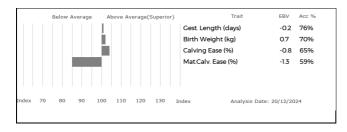

#### 5 Estimated Breeding Values and Genomic Estimated Breeding Values (EBVs & GEBVs)

EBVs & GEBVs are expressed in the same unit as the recorded trait (eg kgs for 400 Day Weight, mm for Muscle Depth etc) are relative to the Breed Average.

- a) In sale catalogues, Breed Average for each trait is represented by the vertical line that is central on the bar chart...
  - ✓ Bars that lie to the right of that line indicate EBVs/GEBVs that are above average. The further to the right they lie, the higher above Breed Average they are.
  - ✓ Equally, bars that lie to the left of the line indicate EBVs/GEBVs that are below Breed Average. The further to the left they are, the further below Breed Average they are.
- b) Accuracy Values (Acc%) are expressed as a % and indicate the quantity and quality of records used to produce each EBV, GEBV or Index. The closer they are to 100%, the more accurate the EBV. Highly accurate values are less likely to change over time.
- c) The numeric EBV & GEBV values on the charts can be used to further refine comparison with the breed using the Breed Benchmark which is updated annually.

For more information on EBVs and GEBVs, go to www.limousin.co.uk and search under 'Breed Improvement' in the main menu or scan the QR code opposite.