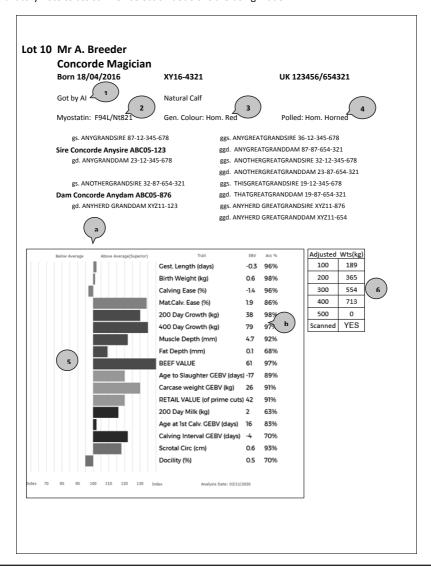

#### 5 Estimated Breeding Values and Genomic Estimated Breeding Values (EBVs & GEBVs)

EBVs & GEBVs are expressed in the same unit as the recorded trait (eg kgs for 400 Day Weight, mm for Muscle Depth etc) are relative to the Breed Average.

- a) In sale catalogues, Breed Average for each trait is represented by the vertical line that is central on the bar chart...
  - ✓ Bars that lie to the right of that line indicate EBVs/GEBVs that are above average. The further to the right they lie, the higher above Breed Average they are.
  - ✓ Equally, bars that lie to the left of the line indicate EBVs/GEBVs that are below Breed Average. The further to the left they are, the further below Breed Average they are.
- b) Accuracy Values (Acc%) are expressed as a % and indicate the quantity and quality of records used to produce each EBV, GEBV or Index. The closer they are to 100%, the more accurate the EBV. Highly accurate values are less likely to change over time.
- c) The numeric EBV & GEBV values on the charts can be used to further refine comparison with the breed using the Breed Benchmark which is updated annually.

For more information on EBVs and GEBVs, go to www.limousin.co.uk and search under 'Breed Improvement' in the main menu or scan the QR code opposite.

#### 6 Adjusted Weights

These are the 'raw' weights recorded for the animal throughout its early growing stages. They are adjusted for age, but are not adjusted for any other factor such as management, nutrition, dam age, differences between farms etc.