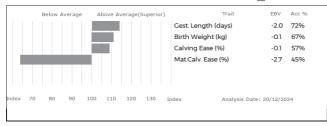

#### 5 Estimated Breeding Values and Genomic Estimated Breeding Values (EBVs & GEBVs)

EBVs & GEBVs are expressed in the same unit as the recorded trait (eg kgs for 400 Day Weight, mm for Muscle Depth etc) are relative to the Breed Average.

- a) In sale catalogues, Breed Average for each trait is represented by the vertical line that is central on the bar chart...
  - ✓ Bars that lie to the right of that line indicate EBVs/GEBVs that are above average. The further to the right they lie, the higher above Breed Average they are.
  - ✓ Equally, bars that lie to the left of the line indicate EBVs/GEBVs that are below Breed Average. The further to the left they are, the further below Breed Average they are.
- b) Accuracy Values (Acc%) are expressed as a % and indicate the quantity and quality of records used to produce each EBV, GEBV or Index. The closer they are to 100%, the more accurate the EBV. Highly accurate values are less likely to change over time.
- c) The numeric EBV & GEBV values on the charts can be used to further refine comparison with the breed using the Breed Benchmark which is updated annually.