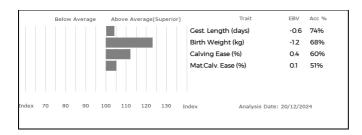

#### 5 Estimated Breeding Values and Genomic Estimated Breeding Values (EBVs & GEBVs)

EBVs & GEBVs are expressed in the same unit as the recorded trait (eg kgs for 400 Day Weight, mm for Muscle Depth etc) are relative to the Breed Average.

- a) In sale catalogues, Breed Average for each trait is represented by the vertical line that is central on the bar chart...
  - ✓ Bars that lie to the right of that line indicate EBVs/GEBVs that are above average. The further to the right they lie, the higher above Breed Average they are.
  - ✓ Equally, bars that lie to the left of the line indicate EBVs/GEBVs that are below Breed Average. The further to the left they are, the further below Breed Average they are.
- b) Accuracy Values (Acc%) are expressed as a % and indicate the quantity and quality of records used to produce each EBV, GEBV or Index. The closer they are to 100%, the more accurate the EBV. Highly accurate values are less likely to change over time.
- c) The numeric EBV & GEBV values on the charts can be used to further refine comparison with the breed using the Breed Benchmark which is updated annually.