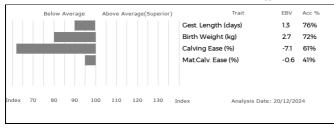

#### 5 Estimated Breeding Values and Genomic Estimated Breeding Values (EBVs & GEBVs)

EBVs & GEBVs are expressed in the same unit as the recorded trait (eg kgs for 400 Day Weight, mm for Muscle Depth etc) are relative to the Breed Average.

- a) In sale catalogues, Breed Average for each trait is represented by the vertical line that is central on the bar chart...
  - ✓ Bars that lie to the right of that line indicate EBVs/GEBVs that are above average. The further to the right they lie, the higher above Breed Average they are.
  - ✓ Equally, bars that lie to the left of the line indicate EBVs/GEBVs that are below Breed Average. The further to the left they are, the further below Breed Average they are.
- b) Accuracy Values (Acc%) are expressed as a % and indicate the quantity and quality of records used to produce each EBV, GEBV or Index. The closer they are to 100%, the more accurate the EBV. Highly accurate values are less likely to change over time.
- c) The numeric EBV & GEBV values on the charts can be used to further refine comparison with the breed using the Breed Benchmark which is updated annually.