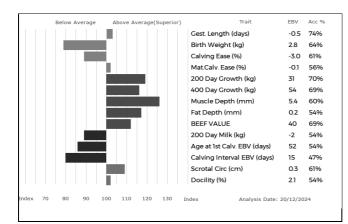

#### 5 Estimated Breeding Values and Genomic Estimated Breeding Values (EBVs & GEBVs)

EBVs & GEBVs are expressed in the same unit as the recorded trait (eg kgs for 400 Day Weight, mm for Muscle Depth etc) are relative to the Breed Average.

- a) In sale catalogues, Breed Average for each trait is represented by the vertical line that is central on the bar chart...
  - ✓ Bars that lie to the right of that line indicate EBVs/GEBVs that are above average. The further to the right they lie, the higher above Breed Average they are.
  - ✓ Equally, bars that lie to the left of the line indicate EBVs/GEBVs that are below Breed Average. The further to the left they are, the further below Breed Average they are.
- b) Accuracy Values (Acc%) are expressed as a % and indicate the quantity and quality of records used to produce each EBV, GEBV or Index. The closer they are to 100%, the more accurate the EBV. Highly accurate values are less likely to change over time.
- c) The numeric EBV & GEBV values on the charts can be used to further refine comparison with the breed using the Breed Benchmark which is updated annually.

For more information on EBVs and GEBVs, go to www.limousin.co.uk and search under 'Breed Improvement' in the main menu or scan the QR code opposite.

#### **Breeding Indexes**

EBVs can be combined in to selection indexes to meet wider breeding objectives...

| Calving Value | An economic indicator of the collective value of Gestation Length and Calving Ease                                                                                    |
|---------------|-----------------------------------------------------------------------------------------------------------------------------------------------------------------------|
| Beef Value    | An economic indicator of the collective value of Birth Weight, Calving Ease, 400-Day Growth, Muscle Depth and Backfat Depth                                           |
| Retail Value  | An economic indicator of the collective value of Fillet, Striploin, Rump, Topside, Silverside and Knuckle at 600 days of age and a standard carcase weight of 350kgs. |