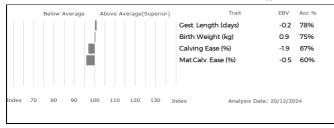

#### 5 Estimated Breeding Values and Genomic Estimated Breeding Values (EBVs & GEBVs)

EBVs & GEBVs are expressed in the same unit as the recorded trait (eg kgs for 400 Day Weight, mm for Muscle Depth etc) are relative to the Breed Average.

- a) In sale catalogues, Breed Average for each trait is represented by the vertical line that is central on the bar chart...
  - ✓ Bars that lie to the right of that line indicate EBVs/GEBVs that are above average. The further to the right they lie, the higher above Breed Average they are.
  - ✓ Equally, bars that lie to the left of the line indicate EBVs/GEBVs that are below Breed Average. The further to the left they are, the further below Breed Average they are.
- b) Accuracy Values (Acc%) are expressed as a % and indicate the quantity and quality of records used to produce each EBV, GEBV or Index. The closer they are to 100%, the more accurate the EBV. Highly accurate values are less likely to change over time.
- c) The numeric EBV & GEBV values on the charts can be used to further refine comparison with the breed using the Breed Benchmark which is updated annually.

NB: Using Calving Ease and Maternal Calving Ease

Calving Ease EBV Predicts how easy a bull's own calves will be born.

Maternal Calving Ease EBV Predicts how easily a bull's daughters will calve.

To search the Limousin database by Breeder, by EBVs/GEBVs and/or by Individual Animal go to www.taurusdata.co.uk and click on 'Beef Search'