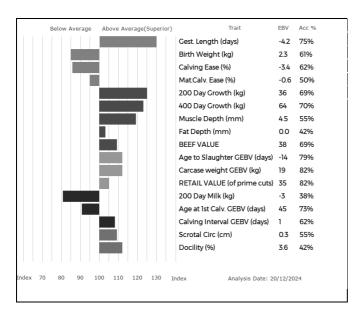

#### 5 Estimated Breeding Values and Genomic Estimated Breeding Values (EBVs & GEBVs)

EBVs & GEBVs are expressed in the same unit as the recorded trait (eg kgs for 400 Day Weight, mm for Muscle Depth etc) are relative to the Breed Average.

- a) In sale catalogues, Breed Average for each trait is represented by the vertical line that is central on the bar chart...
  - ✓ Bars that lie to the right of that line indicate EBVs/GEBVs that are above average. The further to the right they lie, the higher above Breed Average they are.
  - ✓ Equally, bars that lie to the left of the line indicate EBVs/GEBVs that are below Breed Average. The further to the left they are, the further below Breed Average they are.
- b) Accuracy Values (Acc%) are expressed as a % and indicate the quantity and quality of records used to produce each EBV, GEBV or Index. The closer they are to 100%, the more accurate the EBV. Highly accurate values are less likely to change over time.
- c) The numeric EBV & GEBV values on the charts can be used to further refine comparison with the breed using the Breed Benchmark which is updated annually.

For more information on EBVs and GEBVs, go to www.limousin.co.uk and search under 'Breed Improvement' in the main menu or scan the QR code opposite.

#### **Breeding Indexes**

EBVs can be combined in to selection indexes to meet wider breeding objectives...

| Calving Value | An economic indicator of the collective value of Gestation Length and Calving Ease                                                                                    |
|---------------|-----------------------------------------------------------------------------------------------------------------------------------------------------------------------|
| Beef Value    | An economic indicator of the collective value of Birth Weight, Calving Ease, 400-Day Growth, Muscle Depth and Backfat Depth                                           |
| Retail Value  | An economic indicator of the collective value of Fillet, Striploin, Rump, Topside, Silverside and Knuckle at 600 days of age and a standard carcase weight of 350kgs. |