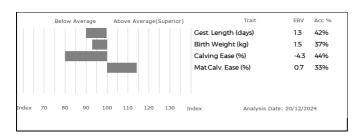

#### 5 Estimated Breeding Values and Genomic Estimated Breeding Values (EBVs & GEBVs)

EBVs & GEBVs are expressed in the same unit as the recorded trait (eg kgs for 400 Day Weight, mm for Muscle Depth etc) are relative to the Breed Average.

- a) In sale catalogues, Breed Average for each trait is represented by the vertical line that is central on the bar chart...
  - ✓ Bars that lie to the right of that line indicate EBVs/GEBVs that are above average. The further to the right they lie, the higher above Breed Average they are.
  - ✓ Equally, bars that lie to the left of the line indicate EBVs/GEBVs that are below Breed Average. The further to the left they are, the further below Breed Average they are.
- b) Accuracy Values (Acc%) are expressed as a % and indicate the quantity and quality of records used to produce each EBV, GEBV or Index. The closer they are to 100%, the more accurate the EBV. Highly accurate values are less likely to change over time.
- c) The numeric EBV & GEBV values on the charts can be used to further refine comparison with the breed using the Breed Benchmark which is updated annually.

For more information on EBVs and GEBVs, go to www.limousin.co.uk and search under 'Breed Improvement' in the main menu or scan the QR code opposite.