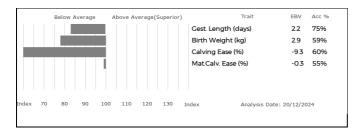

#### 5 Estimated Breeding Values and Genomic Estimated Breeding Values (EBVs & GEBVs)

EBVs & GEBVs are expressed in the same unit as the recorded trait (eg kgs for 400 Day Weight, mm for Muscle Depth etc) are relative to the Breed Average.

- a) In sale catalogues, Breed Average for each trait is represented by the vertical line that is central on the bar chart...
  - ✓ Bars that lie to the right of that line indicate EBVs/GEBVs that are above average. The further to the right they lie, the higher above Breed Average they are.
  - ✓ Equally, bars that lie to the left of the line indicate EBVs/GEBVs that are below Breed Average. The further to the left they are, the further below Breed Average they are.
- b) Accuracy Values (Acc%) are expressed as a % and indicate the quantity and quality of records used to produce each EBV, GEBV or Index. The closer they are to 100%, the more accurate the EBV. Highly accurate values are less likely to change over time.
- c) The numeric EBV & GEBV values on the charts can be used to further refine comparison with the breed using the Breed Benchmark which is updated annually.

NB: Using Calving Ease and Maternal Calving Ease

Calving Ease EBV Predicts how easy a bull's own calves will be born.

Maternal Calving Ease EBV Predicts how easily a bull's daughters will calve.

To search the Limousin database by Breeder, by EBVs/GEBVs and/or by Individual Animal go to www.taurusdata.co.uk and click on 'Beef Search'