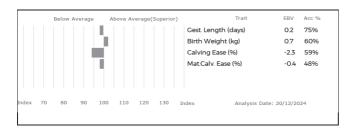

#### 5 Estimated Breeding Values and Genomic Estimated Breeding Values (EBVs & GEBVs)

EBVs & GEBVs are expressed in the same unit as the recorded trait (eg kgs for 400 Day Weight, mm for Muscle Depth etc) are relative to the Breed Average.

- a) In sale catalogues, Breed Average for each trait is represented by the vertical line that is central on the bar chart...
  - ✓ Bars that lie to the right of that line indicate EBVs/GEBVs that are above average. The further to the right they lie, the higher above Breed Average they are.
  - ✓ Equally, bars that lie to the left of the line indicate EBVs/GEBVs that are below Breed Average. The further to the left they are, the further below Breed Average they are.
- b) Accuracy Values (Acc%) are expressed as a % and indicate the quantity and quality of records used to produce each EBV, GEBV or Index. The closer they are to 100%, the more accurate the EBV. Highly accurate values are less likely to change over time.
- c) The numeric EBV & GEBV values on the charts can be used to further refine comparison with the breed using the Breed Benchmark which is updated annually.