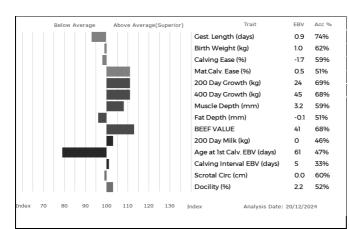

#### 5 Estimated Breeding Values and Genomic Estimated Breeding Values (EBVs & GEBVs)

EBVs & GEBVs are expressed in the same unit as the recorded trait (eg kgs for 400 Day Weight, mm for Muscle Depth etc) are relative to the Breed Average.

- a) In sale catalogues, Breed Average for each trait is represented by the vertical line that is central on the bar chart...
  - ✓ Bars that lie to the right of that line indicate EBVs/GEBVs that are above average. The further to the right they lie, the higher above Breed Average they are.
  - ✓ Equally, bars that lie to the left of the line indicate EBVs/GEBVs that are below Breed Average. The further to the left they are, the further below Breed Average they are.
- b) Accuracy Values (Acc%) are expressed as a % and indicate the quantity and quality of records used to produce each EBV, GEBV or Index. The closer they are to 100%, the more accurate the EBV. Highly accurate values are less likely to change over time.
- c) The numeric EBV & GEBV values on the charts can be used to further refine comparison with the breed using the Breed Benchmark which is updated annually.

For more information on EBVs and GEBVs, go to www.limousin.co.uk and search under 'Breed Improvement' in the main menu or scan the QR code opposite.

#### **Breeding Indexes**

EBVs can be combined in to selection indexes to meet wider breeding objectives...

| Calving Value | An economic indicator of the collective value of Gestation Length and Calving Ease                                                                                    |
|---------------|-----------------------------------------------------------------------------------------------------------------------------------------------------------------------|
| Beef Value    | An economic indicator of the collective value of Birth Weight, Calving Ease, 400-Day Growth, Muscle Depth and Backfat Depth                                           |
| Retail Value  | An economic indicator of the collective value of Fillet, Striploin, Rump, Topside, Silverside and Knuckle at 600 days of age and a standard carcase weight of 350kgs. |