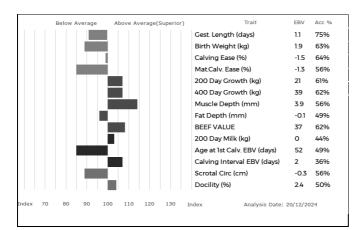

#### 5 Estimated Breeding Values and Genomic Estimated Breeding Values (EBVs & GEBVs)

EBVs & GEBVs are expressed in the same unit as the recorded trait (eg kgs for 400 Day Weight, mm for Muscle Depth etc) are relative to the Breed Average.

- a) In sale catalogues, Breed Average for each trait is represented by the vertical line that is central on the bar chart...
  - ✓ Bars that lie to the right of that line indicate EBVs/GEBVs that are above average. The further to the right they lie, the higher above Breed Average they are.
  - ✓ Equally, bars that lie to the left of the line indicate EBVs/GEBVs that are below Breed Average. The further to the left they are, the further below Breed Average they are.
- b) Accuracy Values (Acc%) are expressed as a % and indicate the quantity and quality of records used to produce each EBV, GEBV or Index. The closer they are to 100%, the more accurate the EBV. Highly accurate values are less likely to change over time.
- c) The numeric EBV & GEBV values on the charts can be used to further refine comparison with the breed using the Breed Benchmark which is updated annually.