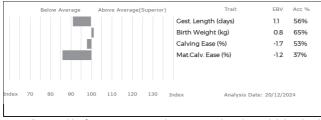

#### 5 Estimated Breeding Values and Genomic Estimated Breeding Values (EBVs & GEBVs)

EBVs & GEBVs are expressed in the same unit as the recorded trait (eg kgs for 400 Day Weight, mm for Muscle Depth etc) are relative to the Breed Average.

- a) In sale catalogues, Breed Average for each trait is represented by the vertical line that is central on the bar chart...
  - ✓ Bars that lie to the right of that line indicate EBVs/GEBVs that are above average. The further to the right they lie, the higher above Breed Average they are.
  - ✓ Equally, bars that lie to the left of the line indicate EBVs/GEBVs that are below Breed Average. The further to the left they are, the further below Breed Average they are.
- b) Accuracy Values (Acc%) are expressed as a % and indicate the quantity and quality of records used to produce each EBV, GEBV or Index. The closer they are to 100%, the more accurate the EBV. Highly accurate values are less likely to change over time.
- c) The numeric EBV & GEBV values on the charts can be used to further refine comparison with the breed using the Breed Benchmark which is updated annually.