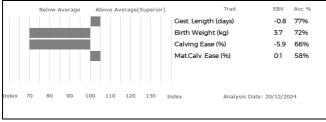

#### 5 Estimated Breeding Values and Genomic Estimated Breeding Values (EBVs & GEBVs)

EBVs & GEBVs are expressed in the same unit as the recorded trait (eg kgs for 400 Day Weight, mm for Muscle Depth etc) are relative to the Breed Average.

- a) In sale catalogues, Breed Average for each trait is represented by the vertical line that is central on the bar chart...
  - ✓ Bars that lie to the right of that line indicate EBVs/GEBVs that are above average. The further to the right they lie, the higher above Breed Average they are.
  - ✓ Equally, bars that lie to the left of the line indicate EBVs/GEBVs that are below Breed Average. The further to the left they are, the further below Breed Average they are.
- b) Accuracy Values (Acc%) are expressed as a % and indicate the quantity and quality of records used to produce each EBV, GEBV or Index. The closer they are to 100%, the more accurate the EBV. Highly accurate values are less likely to change over time.
- c) The numeric EBV & GEBV values on the charts can be used to further refine comparison with the breed using the Breed Benchmark which is updated annually.

NB: Using Calving Ease and Maternal Calving Ease

Calving Ease EBV Predicts how easy a bull's own calves will be born.

Maternal Calving Ease EBV Predicts how easily a bull's daughters will calve.

To search the Limousin database by Breeder, by EBVs/GEBVs and/or by Individual Animal go to www.taurusdata.co.uk and click on 'Beef Search'